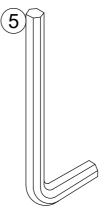

### **HARDWARE**

Bolt 5/16" X 2-1/2" X4

Bolt 5/16" X 2" X4

Washer 5/16"X19mm X 8

Spring Washer X 8

Allen Key 5 mm