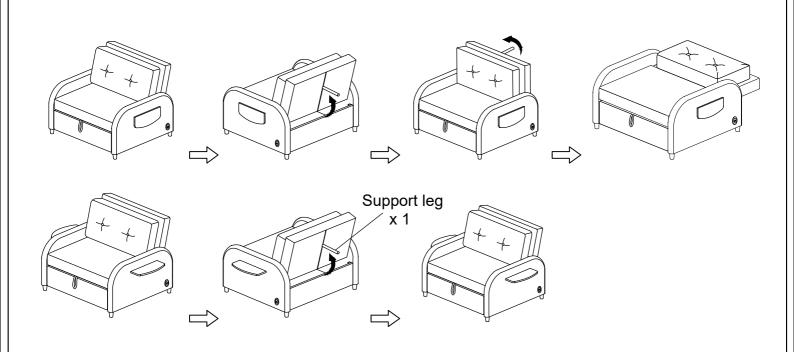

#### **COMPLETE**

# **Helpful Hints**

- Your futon can transform between a Sofa.
- Move your new furniture carefully, with two people lifting and carrying the unit to its new location.
- Your furniture can be disassembled and reassembled to move.
- Clean the product with a soft damp cloth. DO NOT use harsh chemicals or abrasive cleaners.