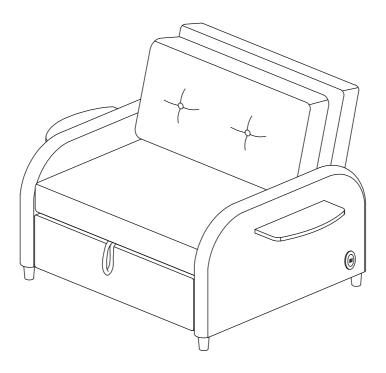

#### **COMPLETE**

# **Helpful Hints**

- Your futon can transform between a Sofa.
- Move your new furniture carefully, with two people lifting and carrying the unit to its new location.
- Your furniture can be disassembled and reassembled to move.
- Clean the product with a soft damp cloth. DO NOT use harsh chemicals or abrasive cleaners.