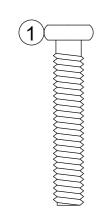

### **HARDWARE**

Bolt 5/16" X 2-1/2" X4

Bolt 5/16" X 2" X4

Washer 5/16"X19mm X 8

Spring Washer X 8

Allen Key 5 mm