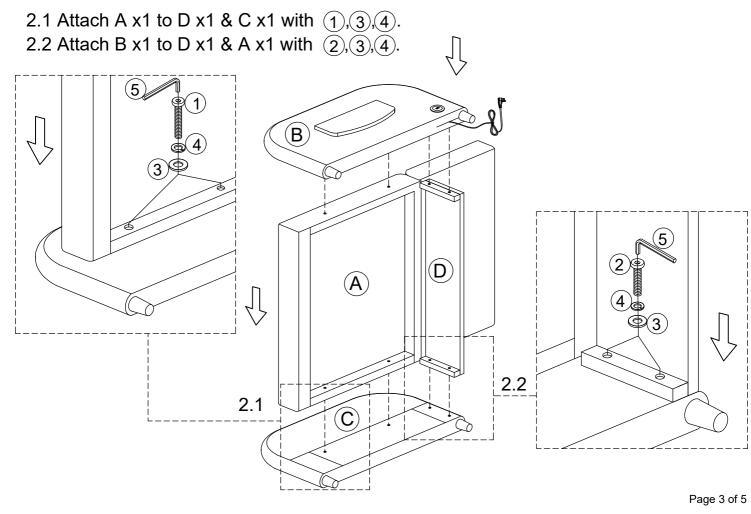

### **PARTS LIST**

Chair Body X 1PC

Left Arm X 1PC

Right Arm X 1PC

Back Frame X 1PC

Legs X 4PCS

Pull out Bed X 1PC

Pillow X 1PC

### **HARDWARE**

Bolt 5/16" X 2-1/2" X4

Bolt 5/16" X 2" X4

Washer 5/16"X19mm X 8

Spring Washer X 8

Allen Key 5 mm