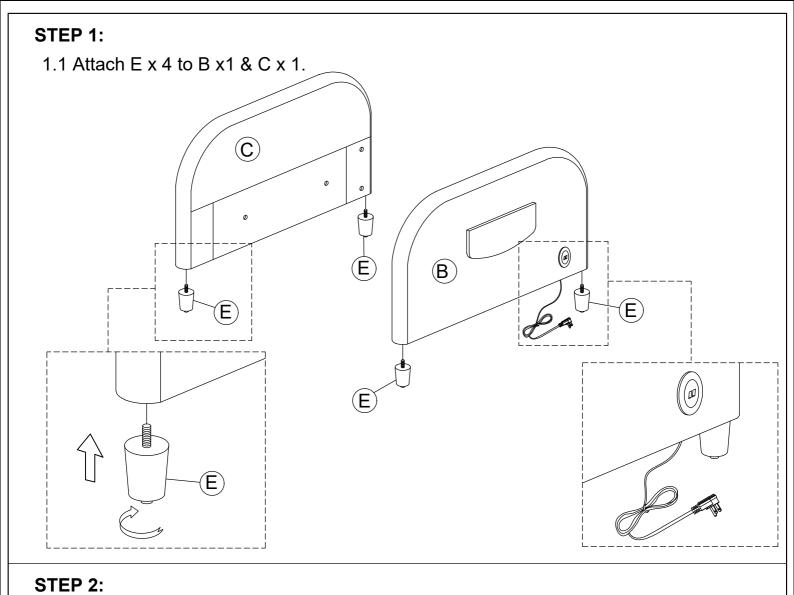

### **PARTS LIST**

Chair Body X 1PC

Left Arm X 1PC

Right Arm X 1PC

Back Frame X 1PC

Legs X 4PCS

Pull out Bed X 1PC

Pillow X 1PC

### **HARDWARE**

Bolt 5/16" X 2-1/2" X4

Bolt 5/16" X 2" X4

Washer 5/16"X19mm X 8

Spring Washer X 8

Allen Key 5 mm