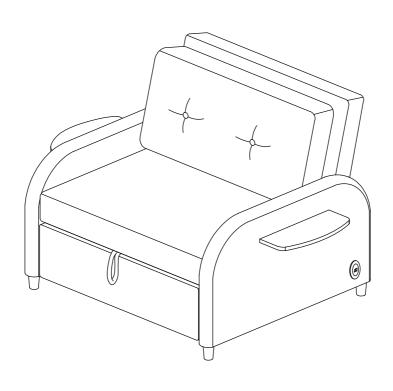

### **ASSEMBLY INSTRUCTION**

ITEM NO.: WF302882AAB-WF302882AAA-WF302882AAE



## **PARTS**



### **PARTS LIST**



Chair Body X 1PC



Left Arm X 1PC



Right Arm X 1PC



Back Frame X 1PC



Legs X 4PCS



Pull out Bed X 1PC



Pillow X 1PC

### **HARDWARE**



Bolt 5/16" X 2-1/2" X4



Bolt 5/16" X 2" X4



Washer 5/16"X19mm X 8



Spring Washer X 8



Allen Key 5 mm







#### **COMPLETE**



# **Helpful Hints**

- Your futon can transform between a Sofa.
- Move your new furniture carefully, with two people lifting and carrying the unit to its new location.
- Your furniture can be disassembled and reassembled to move.
- Clean the product with a soft damp cloth. DO NOT use harsh chemicals or abrasive cleaners.