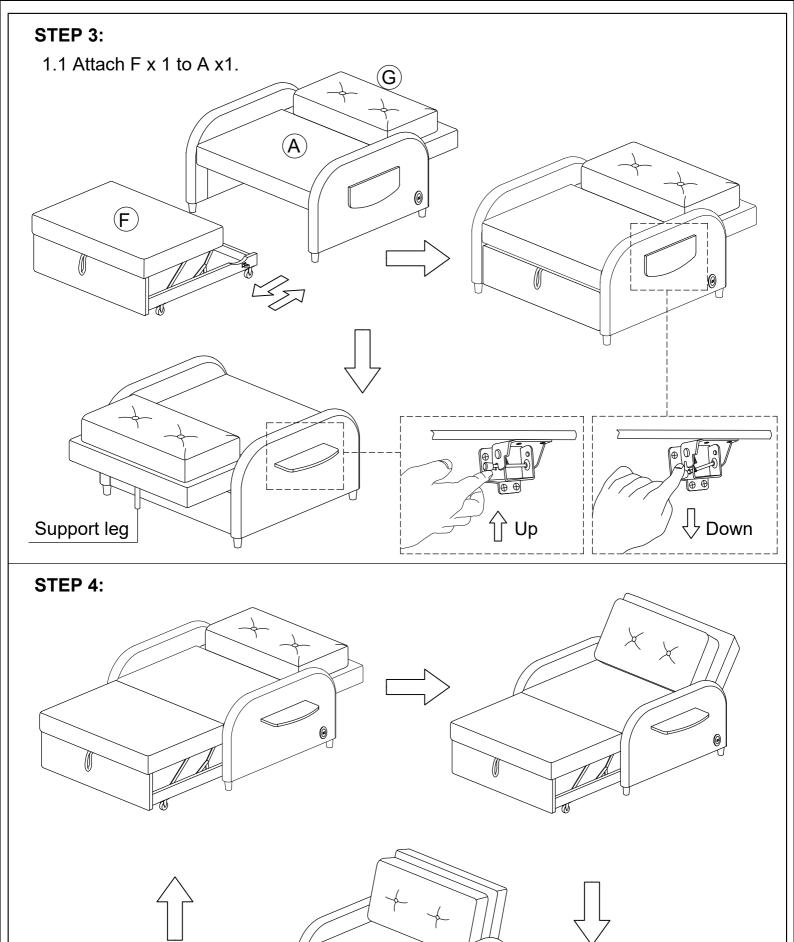

### **PARTS LIST**

Chair Body X 1PC

Left Arm X 1PC

Right Arm X 1PC

Back Frame X 1PC

Legs X 4PCS

Pull out Bed X 1PC

Pillow X 1PC

### **HARDWARE**

Bolt 5/16" X 2-1/2" X4

Bolt 5/16" X 2" X4

Washer 5/16"X19mm X 8

Spring Washer X 8

Allen Key 5 mm