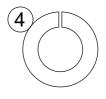

### **HARDWARE**

Bolt 5/16" X 2-1/2" X4

Bolt 5/16" X 2" X4

Washer 5/16"X19mm X 8

Spring Washer X 8

Allen Key 5 mm