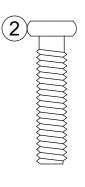

### **HARDWARE**

Bolt 5/16" X 2-1/2" X4

Bolt 5/16" X 2" X4

Washer 5/16"X19mm X 8

Spring Washer X 8

Allen Key 5 mm