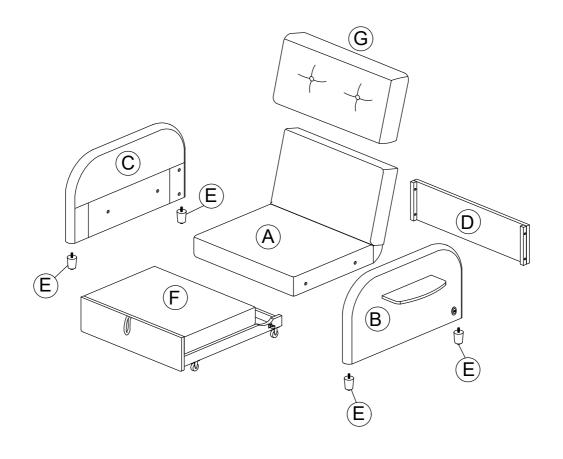

### **PARTS LIST**

Chair Body X 1PC

Left Arm X 1PC

Right Arm X 1PC

Back Frame X 1PC

Legs X 4PCS

Pull out Bed X 1PC

Pillow X 1PC

### **HARDWARE**

Bolt 5/16" X 2-1/2" X4

Bolt 5/16" X 2" X4

Washer 5/16"X19mm X 8

Spring Washer X 8

Allen Key 5 mm