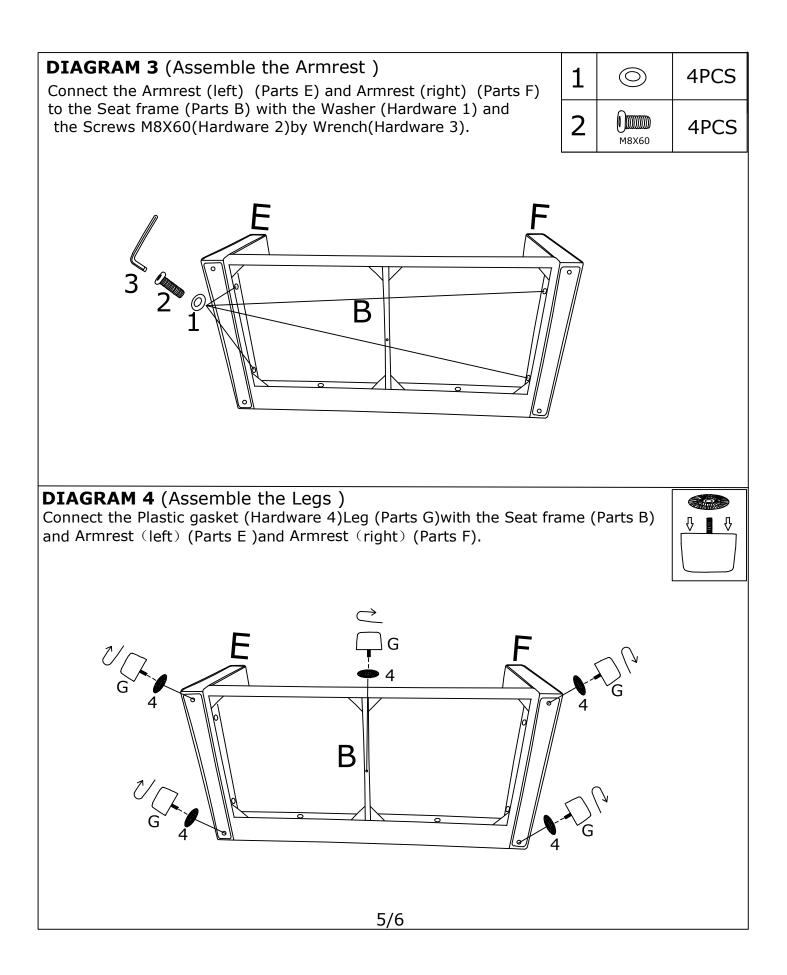

### **ASSEMBLY INSTRUCTION**

| HARDWARE |                |            |     |  |  |  |
|----------|----------------|------------|-----|--|--|--|
| NO       | DESCRIPTION    | SKETCH     | QTY |  |  |  |
| 1        | Washer         | $\bigcirc$ | 6   |  |  |  |
| 2        | Screws 8X60    |            | 6   |  |  |  |
| 3        | Wrench         |            | 1   |  |  |  |
| 4        | Plastic gasket |            | 5   |  |  |  |