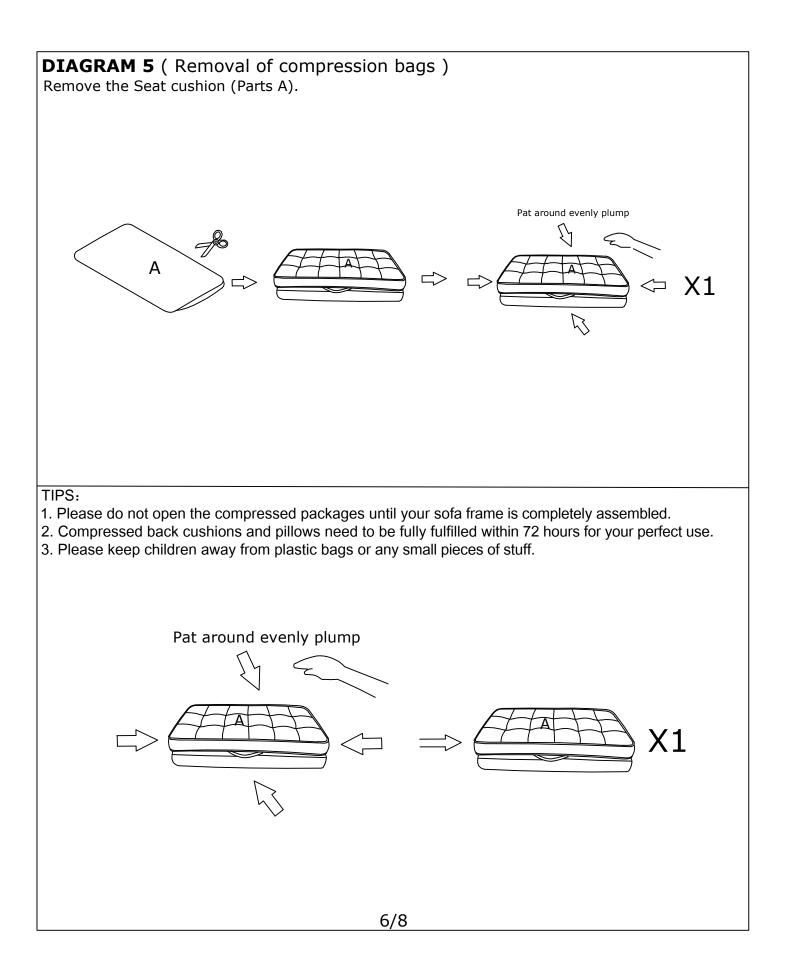

### WF306541 WF306554

Friendly Reminder:

1. This sofa is packed in 2 boxes. Please assemble it After all boxes are received.2. As the cushions are all vacuum compressed, there will be some wrinkles. Please give your cushions up to 72 hours to reach its original size and the wrinkles will basically disappear.3. Please do not open the compressed packags until your sofa frame is completely assembled.

TIPS:

- Please do not open the compress packaging until your sofa frame is completely assembled.
  Compress back cushions and pillows need to be fully fulfilled within 72 hours for your perfect use.
- 3. Please keep children away from plastic bags or any small pieces of stuff.