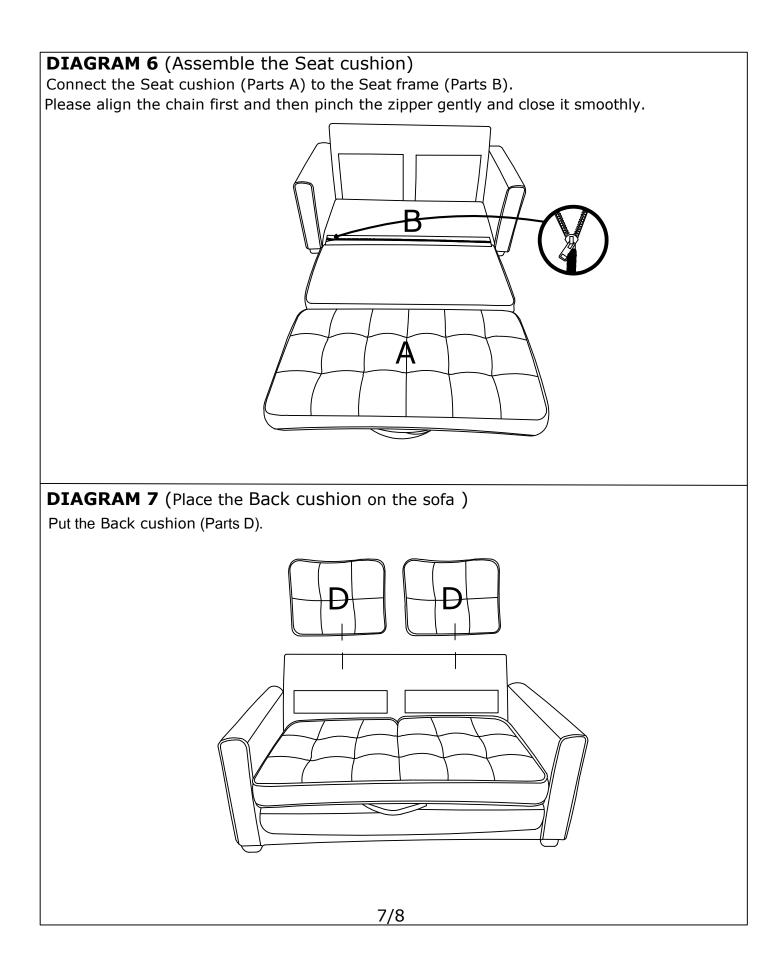

|    | PARTS        | LIST WF306541 |     |
|----|--------------|---------------|-----|
| NO | DESCRIPTION  | SKETCH        | QTY |
| А  | Seat cushion |               | 1   |
| В  | Seat frame   |               | 1   |
| С  | Back frame   |               | 1   |
| D  | Back cushion |               | 2   |
| G  | Leg          | -             | 5   |
|    |              | 2/8           | L   |

TIPS:

- Please do not open the compress packaging until your sofa frame is completely assembled.
  Compress back cushions and pillows need to be fully fulfilled within 72 hours for your perfect use.
- 3. Please keep children away from plastic bags or any small pieces of stuff.