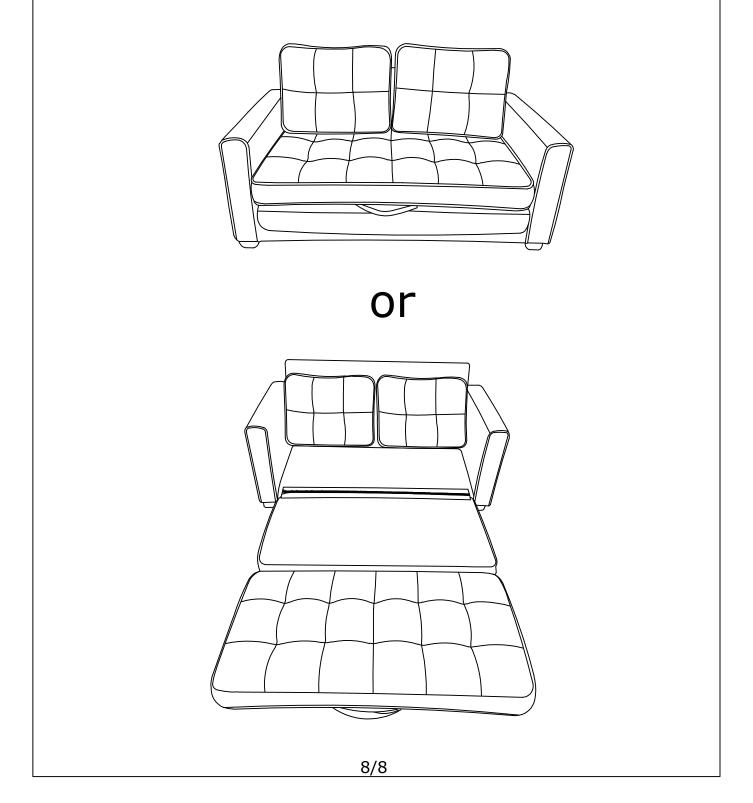

|    | PARTS        | LIST WF306541 |     |
|----|--------------|---------------|-----|
| NO | DESCRIPTION  | SKETCH        | QTY |
| А  | Seat cushion |               | 1   |
| В  | Seat frame   |               | 1   |
| С  | Back frame   |               | 1   |
| D  | Back cushion |               | 2   |
| G  | Leg          | -             | 5   |
|    |              | 2/8           | L   |