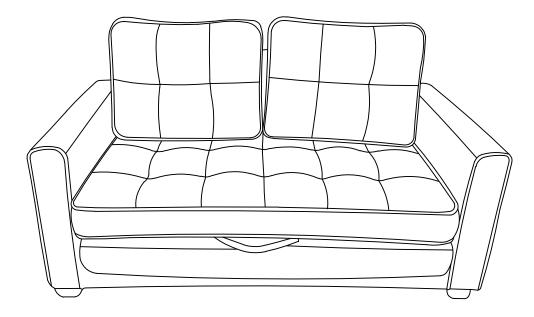

|    | PARTS        | LIST WF306541 |     |
|----|--------------|---------------|-----|
| NO | DESCRIPTION  | SKETCH        | QTY |
| А  | Seat cushion |               | 1   |
| В  | Seat frame   |               | 1   |
| С  | Back frame   |               | 1   |
| D  | Back cushion |               | 2   |
| G  | Leg          | -             | 5   |
|    |              | 2/8           | L   |

## **ASSEMBLY INSTRUCTION**

| PARTS LIST WF306554                                                                                                  |                 |        |     |  |  |  |
|----------------------------------------------------------------------------------------------------------------------|-----------------|--------|-----|--|--|--|
| NO                                                                                                                   | DESCRIPTION     | SKETCH | QTY |  |  |  |
| E                                                                                                                    | Armrest (left)  |        | 1   |  |  |  |
| F                                                                                                                    | Armrest (right) |        | 1   |  |  |  |
| All parts and hardwares.                                                                                             |                 |        |     |  |  |  |
| $\begin{array}{c} \hline \\ \hline $ |                 |        |     |  |  |  |