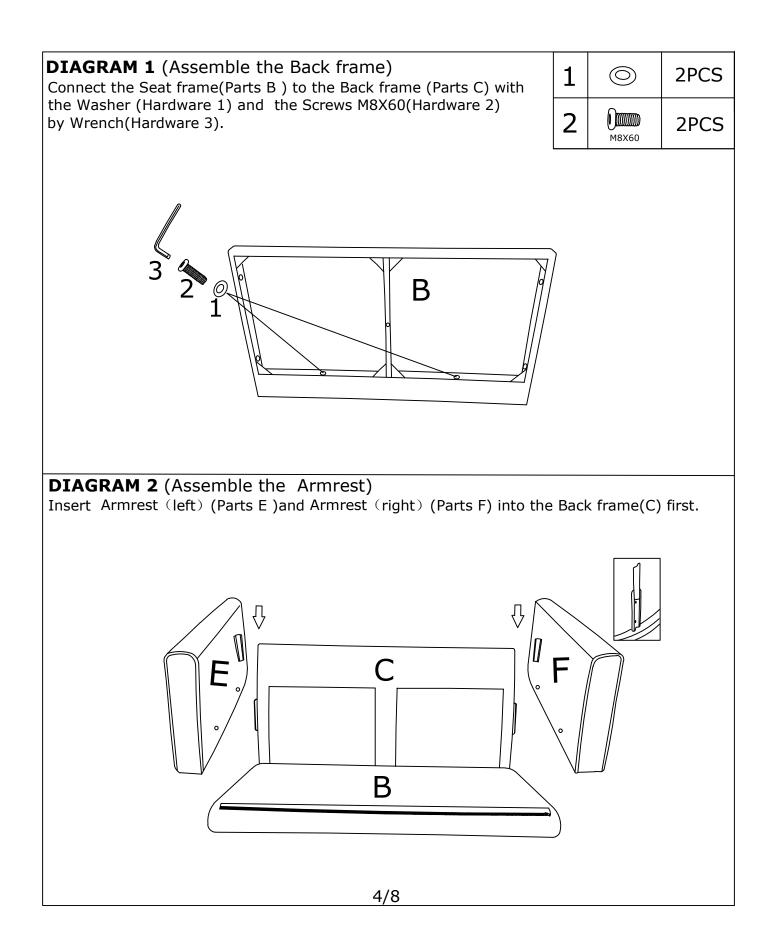

### **ASSEMBLY INSTRUCTION**

| HARDWARE |                |            |     |  |  |  |
|----------|----------------|------------|-----|--|--|--|
| NO       | DESCRIPTION    | SKETCH     | QTY |  |  |  |
| 1        | Washer         | $\bigcirc$ | 6   |  |  |  |
| 2        | Screws 8X60    |            | 6   |  |  |  |
| 3        | Wrench         |            | 1   |  |  |  |
| 4        | Plastic gasket |            | 5   |  |  |  |