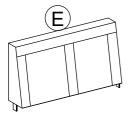

## **ASSEMBLY INSTRUCTION**

ITEM NO.: WF302946-WF302947-WF302948



## **PARTS**



### **PARTS LIST**



Loveseat Body X 1PC



Loveseat Back Frame X 1PC



Loveseat Leg X 4PCS



Chair Body X 1PC



Chair Back Frame X 1PC



Left Arm X 1PC



Right Arm X 1PC



Right Arm otoman X 2PCS



Back Cushion X 1PC



Back Cushion X 2PCS



Pillow X 2PCS

#### STEP 1:





#### STEP 2:

- 2.1 Attach B x1 to A x1.
- 2.2 Attach E x1 to D x1.



#### STEP 3:

- 3.1 Attach F x1 with Ax1 to D x1.
- 3.2 Attach G x1 with to D x1.





#### STEP 5:



#### **COMPLETE**



# **Helpful Hints**

- · Your futon can transform between a Sofa.
- Move your new furniture carefully, with two people lifting and carrying the unit to its new location.
- Your furniture can be disassembled and reassembled to move.
- Clean the product with a soft damp cloth. DO NOT use harsh chemicals or abrasive cleaners.