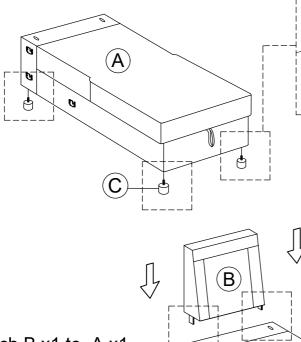

## **ASSEMBLY INSTRUCTION**

ITEM NO.: WF302946-WF302947-WF302948



## **PARTS**



### **PARTS LIST**



Loveseat Body X 1PC



Loveseat Back Frame X 1PC



Loveseat Leg X 4PCS



Chair Body X 1PC



Chair Back Frame X 1PC



Left Arm X 1PC



Right Arm X 1PC



Right Arm otoman X 2PCS



Back Cushion X 1PC



Back Cushion X 2PCS



Pillow X 2PCS

#### STEP 1:





#### STEP 2:

- 2.1 Attach B x1 to A x1.
- 2.2 Attach E x1 to D x1.



#### STEP 3:

- 3.1 Attach F x1 with Ax1 to D x1.
- 3.2 Attach G x1 with to D x1.





#### STEP 5:



#### **COMPLETE**



# **Helpful Hints**

- · Your futon can transform between a Sofa.
- Move your new furniture carefully, with two people lifting and carrying the unit to its new location.
- Your furniture can be disassembled and reassembled to move.
- Clean the product with a soft damp cloth. DO NOT use harsh chemicals or abrasive cleaners.