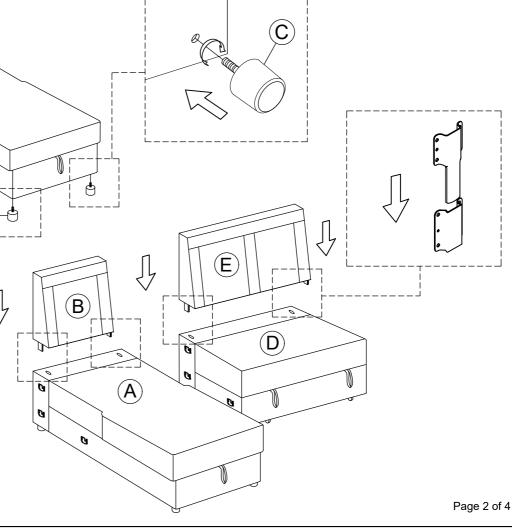

## **ASSEMBLY INSTRUCTION**

ITEM NO.: WF302946-WF302947-WF302948



## **PARTS**



### **PARTS LIST**



Loveseat Body X 1PC



Loveseat Back Frame X 1PC



Loveseat Leg X 4PCS



Chair Body X 1PC



Chair Back Frame X 1PC



Left Arm X 1PC



Right Arm X 1PC



Right Arm otoman X 2PCS



Back Cushion X 1PC



Back Cushion X 2PCS



Pillow X 2PCS

#### STEP 1:





#### STEP 2:

- 2.1 Attach B x1 to A x1.
- 2.2 Attach E x1 to D x1.



#### STEP 3:

- 3.1 Attach F x1 with Ax1 to D x1.
- 3.2 Attach G x1 with to D x1.





#### STEP 5:



#### **COMPLETE**



# **Helpful Hints**

- · Your futon can transform between a Sofa.
- Move your new furniture carefully, with two people lifting and carrying the unit to its new location.
- Your furniture can be disassembled and reassembled to move.
- Clean the product with a soft damp cloth. DO NOT use harsh chemicals or abrasive cleaners.