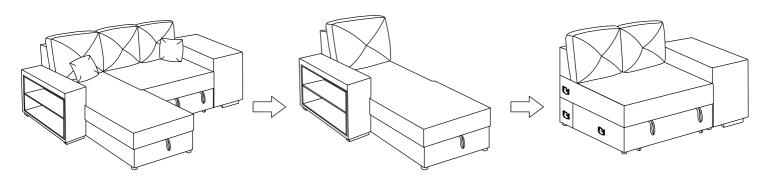

PARTS LIST**



Loveseat Body X 1PC



Loveseat Back Frame X 1PC



Loveseat Leg X 4PCS



Chair Body X 1PC



Chair Back Frame X 1PC



Left Arm X 1PC



Right Arm X 1PC



Right Arm otoman X 2PCS



Back Cushion X 1PC



Back Cushion X 2PCS



Pillow X 2PCS

#### STEP 1:





#### STEP 2:

- 2.1 Attach B x1 to A x1.
- 2.2 Attach E x1 to D x1.



#### STEP 3:

- 3.1 Attach F x1 with Ax1 to D x1.
- 3.2 Attach G x1 with to D x1.





#### STEP 5:



#### **COMPLETE**



# **Helpful Hints**

- · Your futon can transform between a Sofa.
- Move your new furniture carefully, with two people lifting and carrying the unit to its new location.
- Your furniture can be disassembled and reassembled to move.
- Clean the product with a soft damp cloth. DO NOT use harsh chemicals or abrasive cleaners.