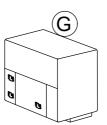

#### STEP 3:

- 3.1 Attach F x1 with Ax1 to D x1.
- 3.2 Attach G x1 with to D x1.