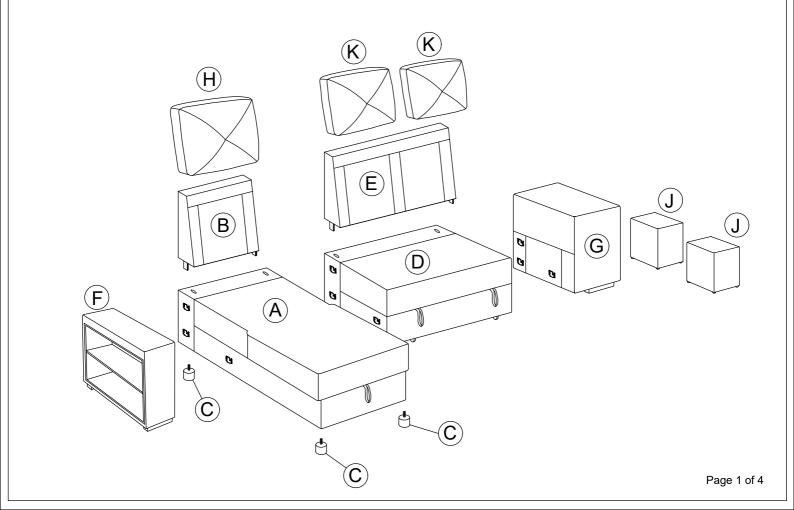

### **PARTS LIST**

Loveseat Body X 1PC

Loveseat Back Frame X 1PC

Loveseat Leg X 4PCS

Chair Body X 1PC

Chair Back Frame X 1PC

Left Arm X 1PC

Right Arm X 1PC

Right Arm otoman X 2PCS

Back Cushion X 1PC

Back Cushion X 2PCS

Pillow X 2PCS