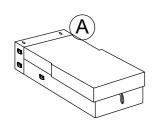

#### STEP 2:

- 2.1 Attach B x1 to A x1.
- 2.2 Attach E x1 to D x1.

#### STEP 3:

- 3.1 Attach F x1 with Ax1 to D x1.
- 3.2 Attach G x1 with to D x1.