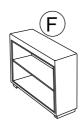

## **ASSEMBLY INSTRUCTION**

ITEM NO.: WF302946-WF302947-WF302948



## **PARTS**



### **PARTS LIST**



Loveseat Body X 1PC



Loveseat Back Frame X 1PC



Loveseat Leg X 4PCS



Chair Body X 1PC



Chair Back Frame X 1PC



Left Arm X 1PC



Right Arm X 1PC



Right Arm otoman X 2PCS



Back Cushion X 1PC



Back Cushion X 2PCS



Pillow X 2PCS

#### STEP 1:





#### STEP 2:

- 2.1 Attach B x1 to A x1.
- 2.2 Attach E x1 to D x1.



#### STEP 3:

- 3.1 Attach F x1 with Ax1 to D x1.
- 3.2 Attach G x1 with to D x1.





#### STEP 5:



#### **COMPLETE**



# **Helpful Hints**

- · Your futon can transform between a Sofa.
- Move your new furniture carefully, with two people lifting and carrying the unit to its new location.
- Your furniture can be disassembled and reassembled to move.
- Clean the product with a soft damp cloth. DO NOT use harsh chemicals or abrasive cleaners.