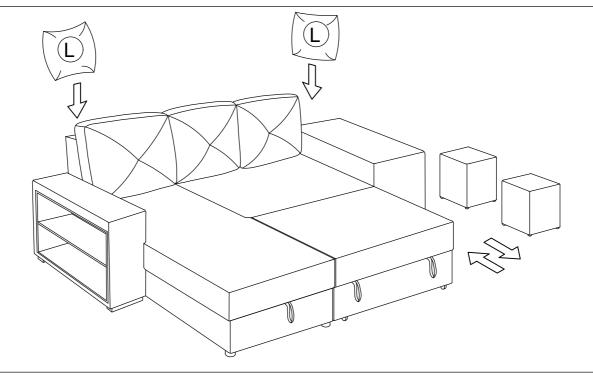

#### STEP 2:

- 2.1 Attach B x1 to A x1.
- 2.2 Attach E x1 to D x1.

#### STEP 3:

- 3.1 Attach F x1 with Ax1 to D x1.
- 3.2 Attach G x1 with to D x1.