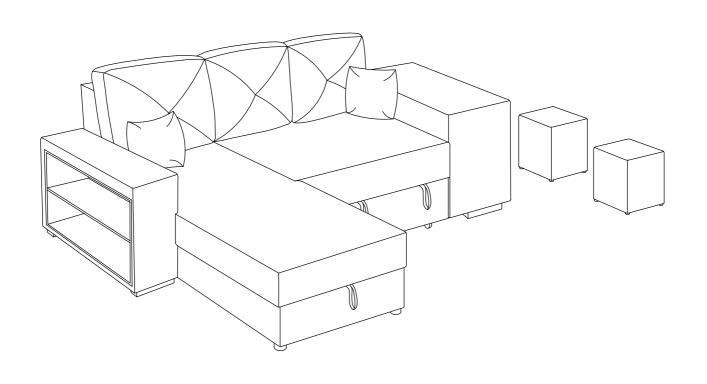

### **PARTS LIST**

Loveseat Body X 1PC

Loveseat Back Frame X 1PC

Loveseat Leg X 4PCS

Chair Body X 1PC

Chair Back Frame X 1PC

Left Arm X 1PC

Right Arm X 1PC

Right Arm otoman X 2PCS

Back Cushion X 1PC

Back Cushion X 2PCS

Pillow X 2PCS

# **Helpful Hints**

- · Your futon can transform between a Sofa.
- Move your new furniture carefully, with two people lifting and carrying the unit to its new location.
- Your furniture can be disassembled and reassembled to move.
- Clean the product with a soft damp cloth. DO NOT use harsh chemicals or abrasive cleaners.