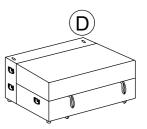

#### STEP 3:

- 3.1 Attach F x1 with Ax1 to D x1.
- 3.2 Attach G x1 with to D x1.