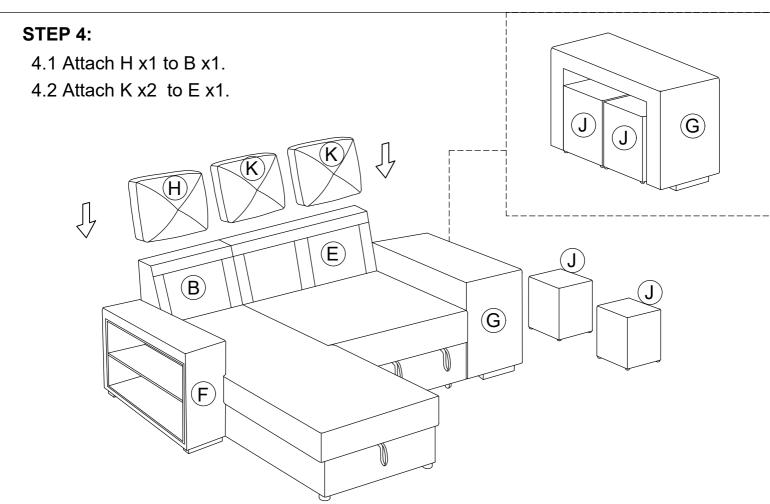

## **ASSEMBLY INSTRUCTION**

ITEM NO.: WF302946-WF302947-WF302948



## **PARTS**



### **PARTS LIST**



Loveseat Body X 1PC



Loveseat Back Frame X 1PC



Loveseat Leg X 4PCS



Chair Body X 1PC



Chair Back Frame X 1PC



Left Arm X 1PC



Right Arm X 1PC



Right Arm otoman X 2PCS



Back Cushion X 1PC



Back Cushion X 2PCS



Pillow X 2PCS

#### STEP 1:





#### STEP 2:

- 2.1 Attach B x1 to A x1.
- 2.2 Attach E x1 to D x1.



#### STEP 3:

- 3.1 Attach F x1 with Ax1 to D x1.
- 3.2 Attach G x1 with to D x1.





#### STEP 5:



#### **COMPLETE**



# **Helpful Hints**

- · Your futon can transform between a Sofa.
- Move your new furniture carefully, with two people lifting and carrying the unit to its new location.
- Your furniture can be disassembled and reassembled to move.
- Clean the product with a soft damp cloth. DO NOT use harsh chemicals or abrasive cleaners.