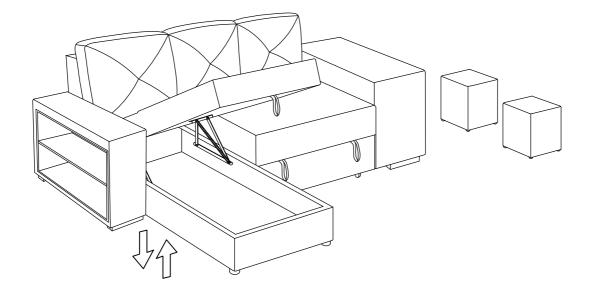

## **ASSEMBLY INSTRUCTION**

ITEM NO.: WF302946-WF302947-WF302948



## **PARTS**



### **PARTS LIST**



Loveseat Body X 1PC



Loveseat Back Frame X 1PC



Loveseat Leg X 4PCS



Chair Body X 1PC



Chair Back Frame X 1PC



Left Arm X 1PC



Right Arm X 1PC



Right Arm otoman X 2PCS



Back Cushion X 1PC



Back Cushion X 2PCS



Pillow X 2PCS

#### STEP 1:





#### STEP 2:

- 2.1 Attach B x1 to A x1.
- 2.2 Attach E x1 to D x1.



#### STEP 3:

- 3.1 Attach F x1 with Ax1 to D x1.
- 3.2 Attach G x1 with to D x1.





#### STEP 5:



#### **COMPLETE**



# **Helpful Hints**

- · Your futon can transform between a Sofa.
- Move your new furniture carefully, with two people lifting and carrying the unit to its new location.
- Your furniture can be disassembled and reassembled to move.
- Clean the product with a soft damp cloth. DO NOT use harsh chemicals or abrasive cleaners.