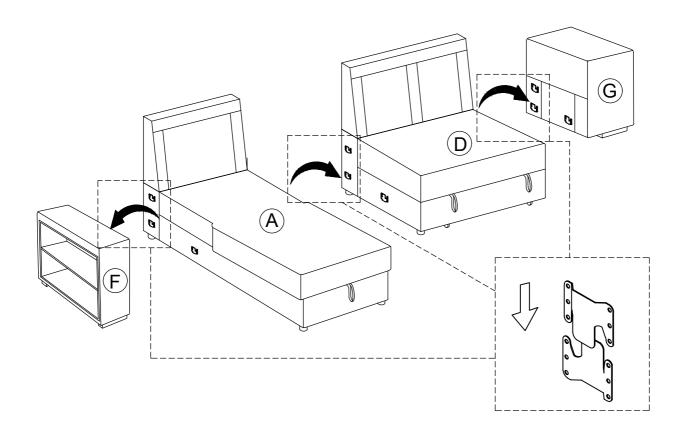

#### STEP 3:

- 3.1 Attach F x1 with Ax1 to D x1.
- 3.2 Attach G x1 with to D x1.