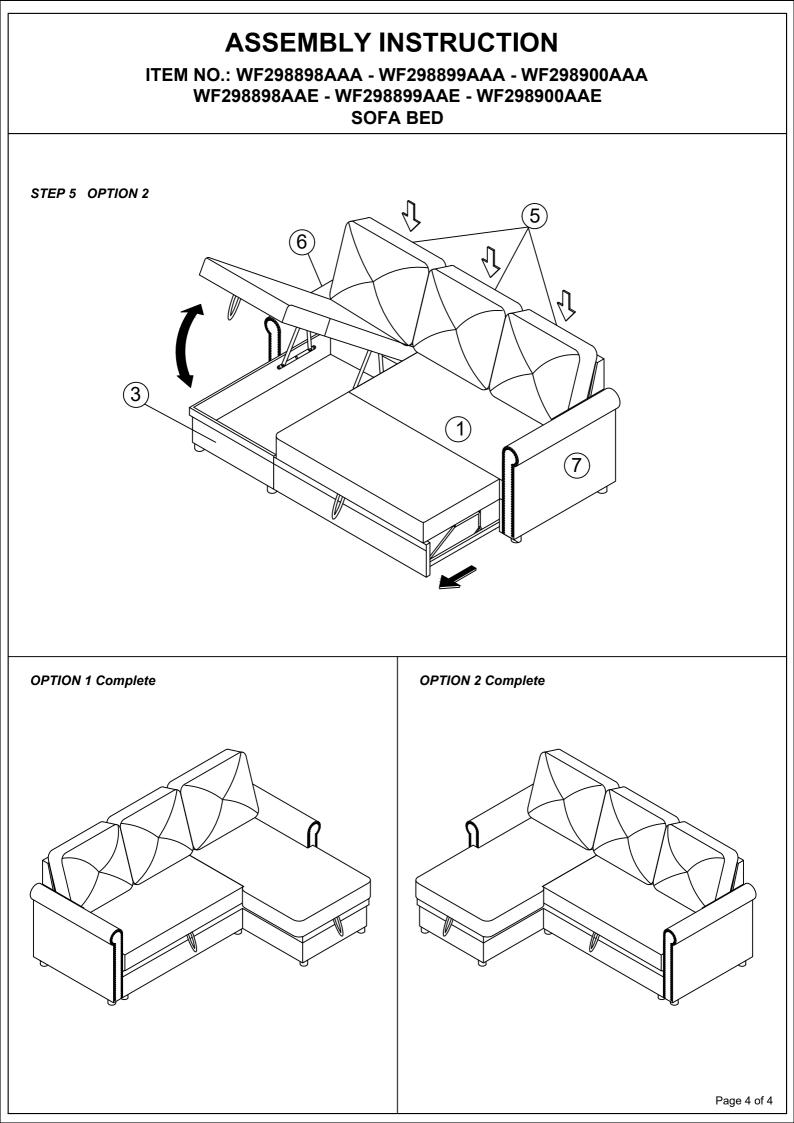

he assembly is completed.

3.Please put all parts on a non-abrasive floor before assembly, and follow the assembly steps to assemble your sofa.

| PARTS LIST |                     |        |      |    |               |        |       |
|------------|---------------------|--------|------|----|---------------|--------|-------|
| No         | Description         | Sketch | Q'ty | No | Description   | Sketch | Q'ty  |
| 1          | Loveseat Body       | Ŵ      | 1PC  | 5  | Back Cushion  | Ø      | 3PCS  |
| 2          | Loveseat Back Frame |        | 1PC  | 6  | Left Armrest  |        | 1PC   |
| 3          | Chair Body          |        | 1PC  | 7  | Right Armrest |        | 1PC   |
| 4          | Short Back Frame    |        | 1PC  | 8  | Legs          | æ      | 12PCS |

## STEP 1