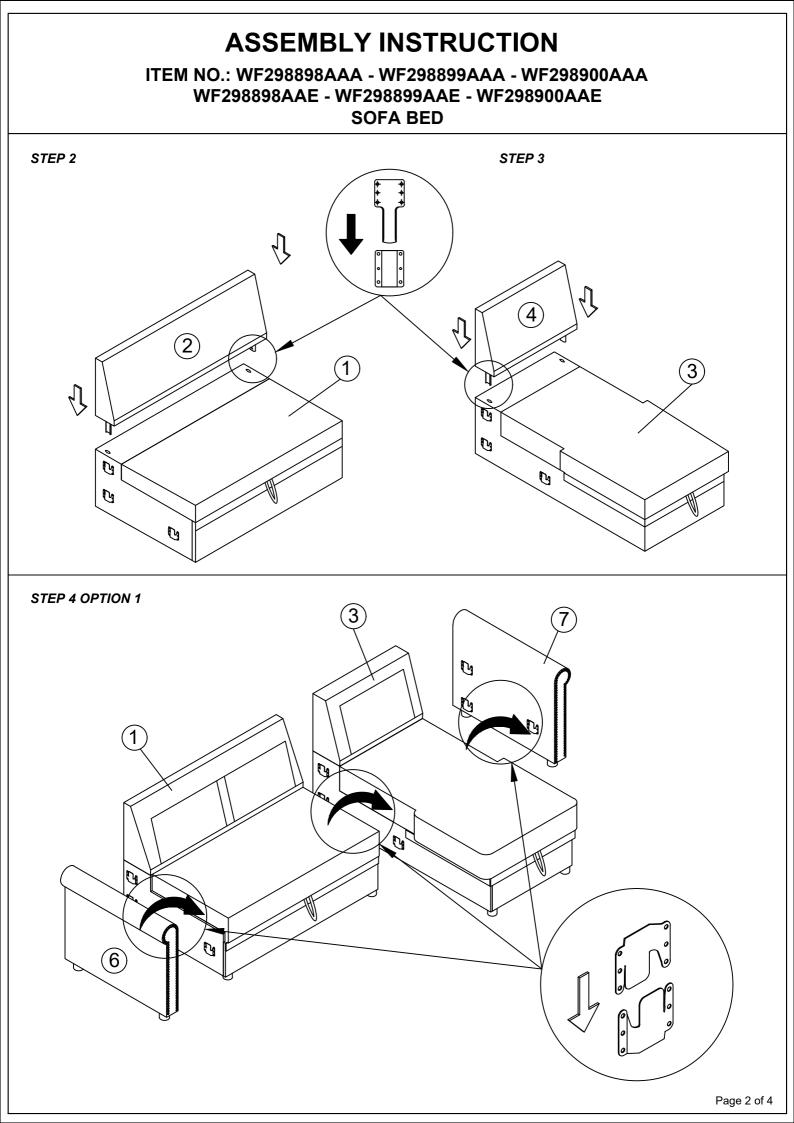

il the assembly is completed.

3.Please put all parts on a non-abrasive floor before assembly, and follow the assembly steps to assemble your sofa.

| PARTS LIST |                     |        |      |    |               |        |       |
|------------|---------------------|--------|------|----|---------------|--------|-------|
| No         | Description         | Sketch | Q'ty | No | Description   | Sketch | Q'ty  |
| 1          | Loveseat Body       | Ŵ      | 1PC  | 5  | Back Cushion  | Ø      | 3PCS  |
| 2          | Loveseat Back Frame |        | 1PC  | 6  | Left Armrest  |        | 1PC   |
| 3          | Chair Body          |        | 1PC  | 7  | Right Armrest |        | 1PC   |
| 4          | Short Back Frame    |        | 1PC  | 8  | Legs          | æ      | 12PCS |

## STEP 1