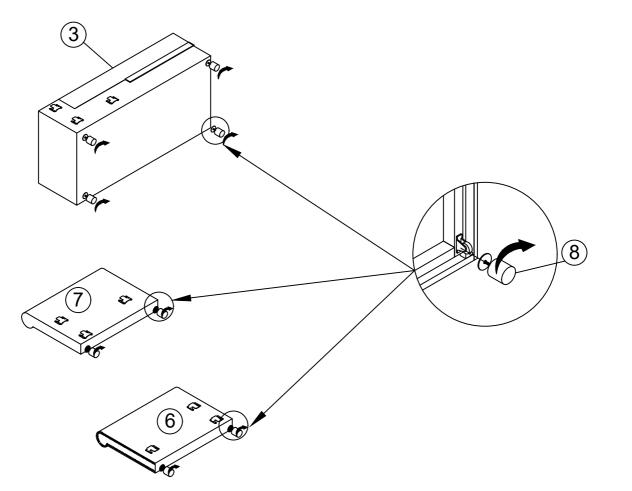

ntil the assembly is completed.

3.Please put all parts on a non-abrasive floor before assembly, and follow the assembly steps to assemble your sofa.

| PARTS LIST |                     |        |      |    |               |        |       |
|------------|---------------------|--------|------|----|---------------|--------|-------|
| No         | Description         | Sketch | Q'ty | No | Description   | Sketch | Q'ty  |
| 1          | Loveseat Body       | Ŵ      | 1PC  | 5  | Back Cushion  | Ø      | 3PCS  |
| 2          | Loveseat Back Frame |        | 1PC  | 6  | Left Armrest  |        | 1PC   |
| 3          | Chair Body          |        | 1PC  | 7  | Right Armrest |        | 1PC   |
| 4          | Short Back Frame    |        | 1PC  | 8  | Legs          | æ      | 12PCS |

## STEP 1