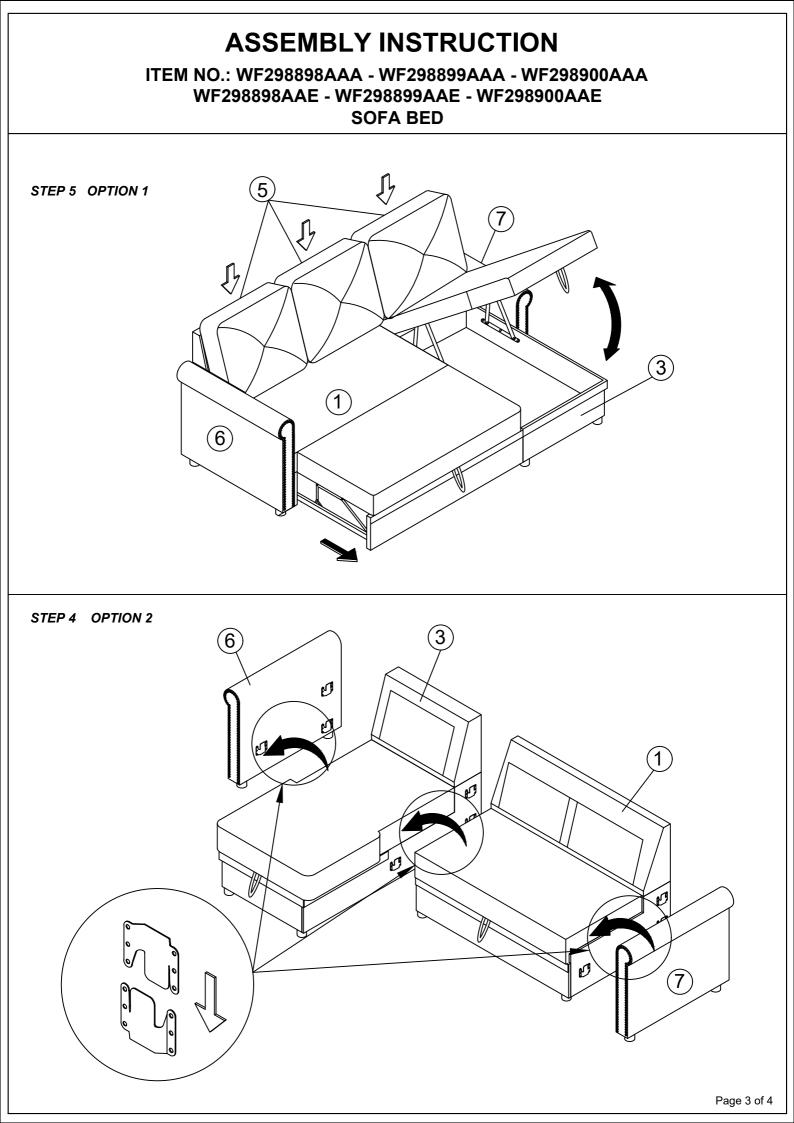

the assembly is completed.

3.Please put all parts on a non-abrasive floor before assembly, and follow the assembly steps to assemble your sofa.

| PARTS LIST |                     |        |      |    |               |        |       |
|------------|---------------------|--------|------|----|---------------|--------|-------|
| No         | Description         | Sketch | Q'ty | No | Description   | Sketch | Q'ty  |
| 1          | Loveseat Body       | Ŵ      | 1PC  | 5  | Back Cushion  | Ø      | 3PCS  |
| 2          | Loveseat Back Frame |        | 1PC  | 6  | Left Armrest  |        | 1PC   |
| 3          | Chair Body          |        | 1PC  | 7  | Right Armrest |        | 1PC   |
| 4          | Short Back Frame    |        | 1PC  | 8  | Legs          | æ      | 12PCS |

## STEP 1