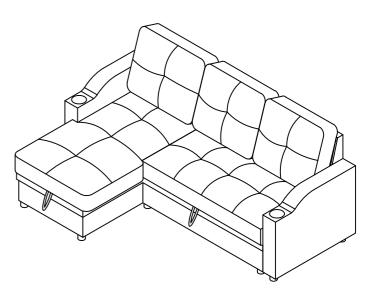

-------|------|----|---------------|----------|-------|
| No         | Description         | Sketch | Q'ty | No | Description   | Sketch   | Q'ty  |
| 1          | Loveseat Body       |        | 1PC  | 5  | Back Cushion  | Ħ        | 3PCS  |
| 2          | Loveseat Back Frame |        | 1PC  | 6  | Left Armrest  |          | 1PC   |
| 3          | Chair Body          |        | 1PC  | 7  | Right Armrest |          | 1PC   |
| 4          | Short Back Frame    |        | 1PC  | 8  | Legs          | <b>⊕</b> | 12PCS |

#### STEP 1



ITEM NO.: WF292585 - WF292586 - WF292587 SOFA BED





ITEM NO.: WF292585 - WF292586 - WF292587 SOFA BED

#### STEP 5 OPTION 1





ITEM NO.: WF292585 - WF292586 - WF292587 SOFA BED

#### STEP 5 OPTION 2



### **OPTION 1 Complete**



### **OPTION 2 Complete**