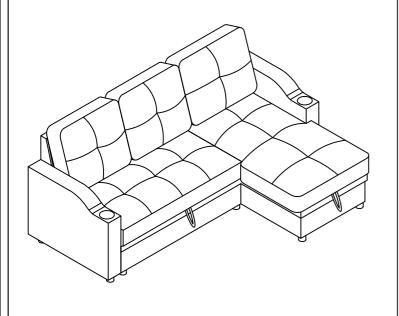

-----|---------------------|--------|------|----|---------------|----------|-------|
| No         | Description         | Sketch | Q'ty | No | Description   | Sketch   | Q'ty  |
| 1          | Loveseat Body       |        | 1PC  | 5  | Back Cushion  | Ħ        | 3PCS  |
| 2          | Loveseat Back Frame |        | 1PC  | 6  | Left Armrest  |          | 1PC   |
| 3          | Chair Body          |        | 1PC  | 7  | Right Armrest |          | 1PC   |
| 4          | Short Back Frame    |        | 1PC  | 8  | Legs          | <b>⊕</b> | 12PCS |

#### STEP 1



ITEM NO.: WF292585 - WF292586 - WF292587 SOFA BED





ITEM NO.: WF292585 - WF292586 - WF292587 SOFA BED

#### STEP 5 OPTION 1





ITEM NO.: WF292585 - WF292586 - WF292587 SOFA BED

#### STEP 5 OPTION 2



### **OPTION 1 Complete**



### **OPTION 2 Complete**