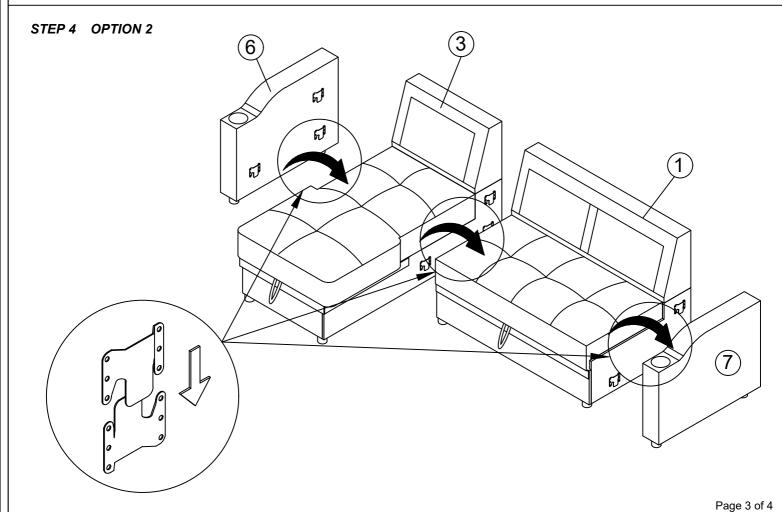

.

| PARTS LIST |                     |        |      |    |               |          |       |
|------------|---------------------|--------|------|----|---------------|----------|-------|
| No         | Description         | Sketch | Q'ty | No | Description   | Sketch   | Q'ty  |
| 1          | Loveseat Body       |        | 1PC  | 5  | Back Cushion  | Ħ        | 3PCS  |
| 2          | Loveseat Back Frame |        | 1PC  | 6  | Left Armrest  |          | 1PC   |
| 3          | Chair Body          |        | 1PC  | 7  | Right Armrest |          | 1PC   |
| 4          | Short Back Frame    |        | 1PC  | 8  | Legs          | <b>⊕</b> | 12PCS |

#### STEP 1



ITEM NO.: WF292585 - WF292586 - WF292587 SOFA BED





ITEM NO.: WF292585 - WF292586 - WF292587 SOFA BED

#### STEP 5 OPTION 1





ITEM NO.: WF292585 - WF292586 - WF292587 SOFA BED

#### STEP 5 OPTION 2



### **OPTION 1 Complete**



### **OPTION 2 Complete**