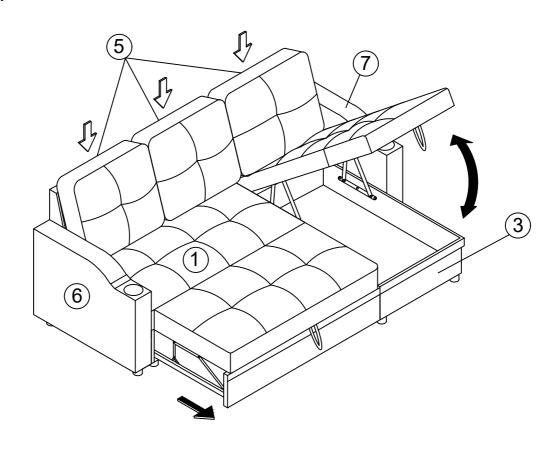

fa.

| PARTS LIST |                     |        |      |    |               |          |       |
|------------|---------------------|--------|------|----|---------------|----------|-------|
| No         | Description         | Sketch | Q'ty | No | Description   | Sketch   | Q'ty  |
| 1          | Loveseat Body       |        | 1PC  | 5  | Back Cushion  | Ħ        | 3PCS  |
| 2          | Loveseat Back Frame |        | 1PC  | 6  | Left Armrest  |          | 1PC   |
| 3          | Chair Body          |        | 1PC  | 7  | Right Armrest |          | 1PC   |
| 4          | Short Back Frame    |        | 1PC  | 8  | Legs          | <b>⊕</b> | 12PCS |

#### STEP 1



ITEM NO.: WF292585 - WF292586 - WF292587 SOFA BED





ITEM NO.: WF292585 - WF292586 - WF292587 SOFA BED

#### STEP 5 OPTION 1





ITEM NO.: WF292585 - WF292586 - WF292587 SOFA BED

#### STEP 5 OPTION 2



### **OPTION 1 Complete**



### **OPTION 2 Complete**