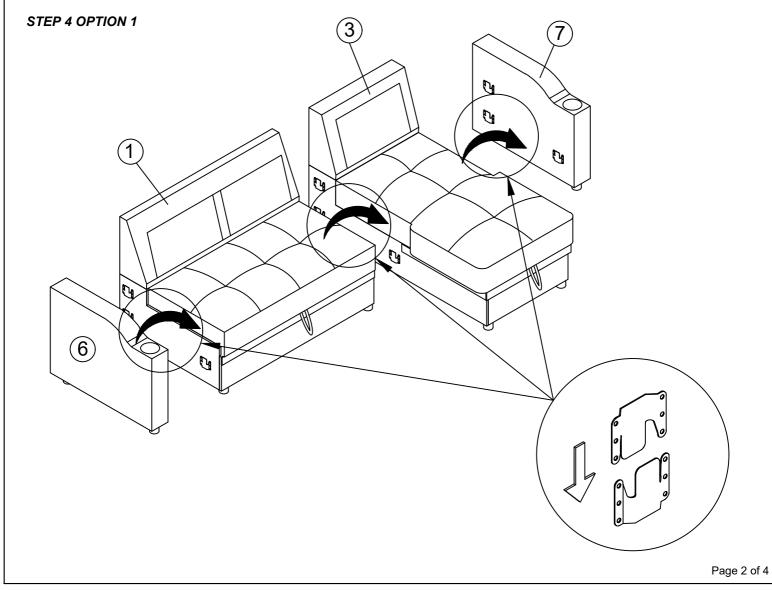

ve floor before assembly, and follow the assembly steps to assemble your sofa.

| PARTS LIST |                     |        |      |    |               |          |       |
|------------|---------------------|--------|------|----|---------------|----------|-------|
| No         | Description         | Sketch | Q'ty | No | Description   | Sketch   | Q'ty  |
| 1          | Loveseat Body       |        | 1PC  | 5  | Back Cushion  | Ħ        | 3PCS  |
| 2          | Loveseat Back Frame |        | 1PC  | 6  | Left Armrest  |          | 1PC   |
| 3          | Chair Body          |        | 1PC  | 7  | Right Armrest |          | 1PC   |
| 4          | Short Back Frame    |        | 1PC  | 8  | Legs          | <b>⊕</b> | 12PCS |

#### STEP 1



ITEM NO.: WF292585 - WF292586 - WF292587 SOFA BED





ITEM NO.: WF292585 - WF292586 - WF292587 SOFA BED

#### STEP 5 OPTION 1





ITEM NO.: WF292585 - WF292586 - WF292587 SOFA BED

#### STEP 5 OPTION 2



### **OPTION 1 Complete**



### **OPTION 2 Complete**