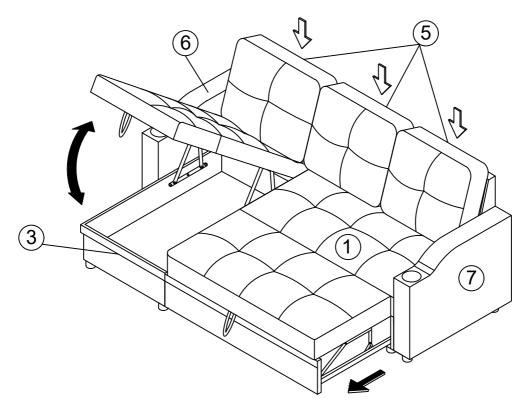

|          |       |
|------------|---------------------|--------|------|----|---------------|----------|-------|
| No         | Description         | Sketch | Q'ty | No | Description   | Sketch   | Q'ty  |
| 1          | Loveseat Body       |        | 1PC  | 5  | Back Cushion  | Ħ        | 3PCS  |
| 2          | Loveseat Back Frame |        | 1PC  | 6  | Left Armrest  |          | 1PC   |
| 3          | Chair Body          |        | 1PC  | 7  | Right Armrest |          | 1PC   |
| 4          | Short Back Frame    |        | 1PC  | 8  | Legs          | <b>⊕</b> | 12PCS |

#### STEP 1



ITEM NO.: WF292585 - WF292586 - WF292587 SOFA BED





ITEM NO.: WF292585 - WF292586 - WF292587 SOFA BED

#### STEP 5 OPTION 1





ITEM NO.: WF292585 - WF292586 - WF292587 SOFA BED

#### STEP 5 OPTION 2



### **OPTION 1 Complete**



### **OPTION 2 Complete**