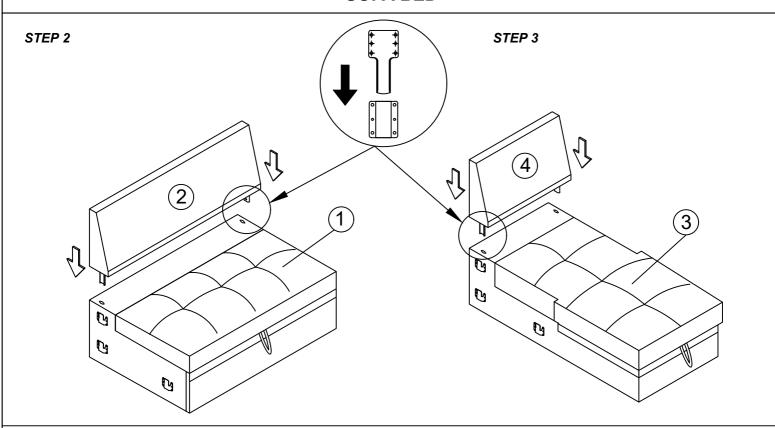

#### STEP 1

ITEM NO.: WF292585 - WF292586 - WF292587 SOFA BED

ITEM NO.: WF292585 - WF292586 - WF292587 SOFA BED