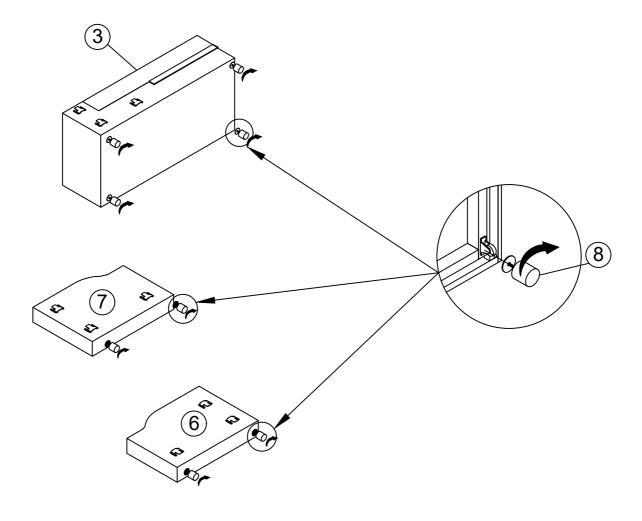

#### STEP 1

ITEM NO.: WF292585 - WF292586 - WF292587 SOFA BED

ITEM NO.: WF292585 - WF292586 - WF292587 SOFA BED