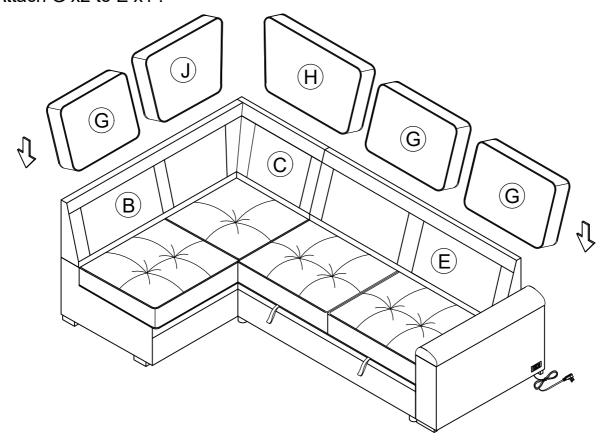

#### STEP 3:

- 3.1 Attach G x1 with J x1 to B x1.
- 3.2 Attach H x1 to C x1.
- 3.3 Attach G x2 to E x1.