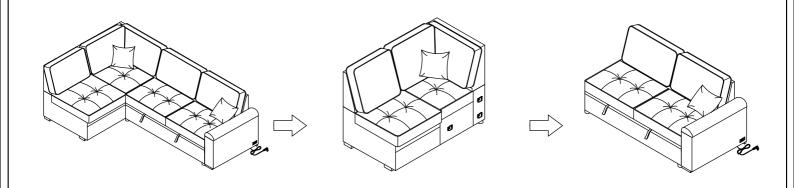

# **Helpful Hints**

- Your futon can transform between a Sofa.
- Move your new furniture carefully, with two people lifting and carrying the unit to its new location.
- Your furniture can be disassembled and reassembled to move.
- Clean the product with a soft damp cloth. DO NOT use harsh chemicals or abrasive cleaners.