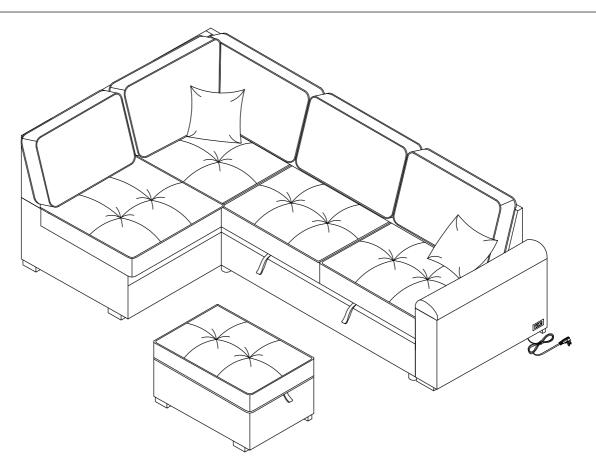

## **ASSEMBLY INSTRUCTION**

ITEM NO.: WF300684AAB-WF300685AAB WF300686AAB

# **Helpful Hints**

- Your futon can transform between a Sofa.
- Move your new furniture carefully, with two people lifting and carrying the unit to its new location.
- Your furniture can be disassembled and reassembled to move.
- Clean the product with a soft damp cloth. DO NOT use harsh chemicals or abrasive cleaners.