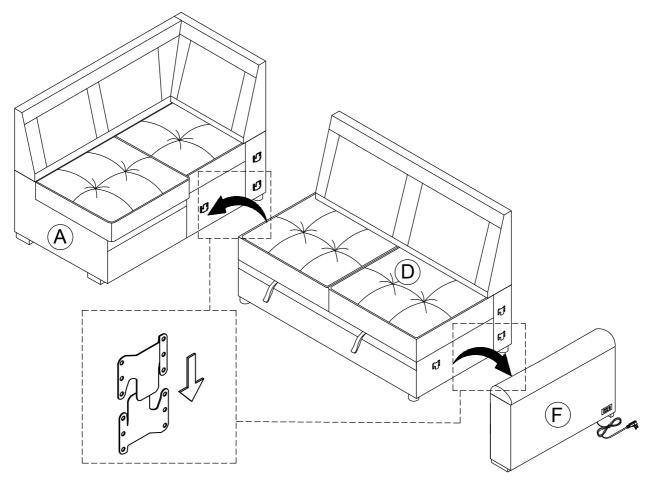

#### STEP 1:

- 1.1 Attach B x1 with C x1 to Ax1.
- 1.2 Attach E x1 to D x1.

#### STEP 2:

2.1 Attach F x1 with D x1 to A x1.