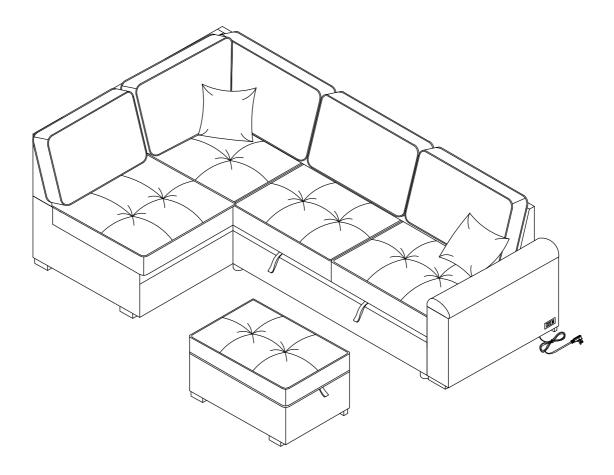

## **ASSEMBLY INSTRUCTION**

ITEM NO.: WF300684AAB-WF300685AAB WF300686AAB



## **PARTS**



### **PARTS LIST**



#### STEP 1:

- 1.1 Attach B x1 with C x1 to Ax1.
- 1.2 Attach E x1 to D x1.



#### STEP 2:

2.1 Attach F x1 with D x1 to A x1.



#### STEP 3:

- 3.1 Attach G x1 with J x1 to B x1.
- 3.2 Attach H x1 to C x1.
- 3.3 Attach G x2 to E x1.







#### **COMPLETE**



# **Helpful Hints**

- Your futon can transform between a Sofa.
- Move your new furniture carefully, with two people lifting and carrying the unit to its new location.
- Your furniture can be disassembled and reassembled to move.
- Clean the product with a soft damp cloth. DO NOT use harsh chemicals or abrasive cleaners.