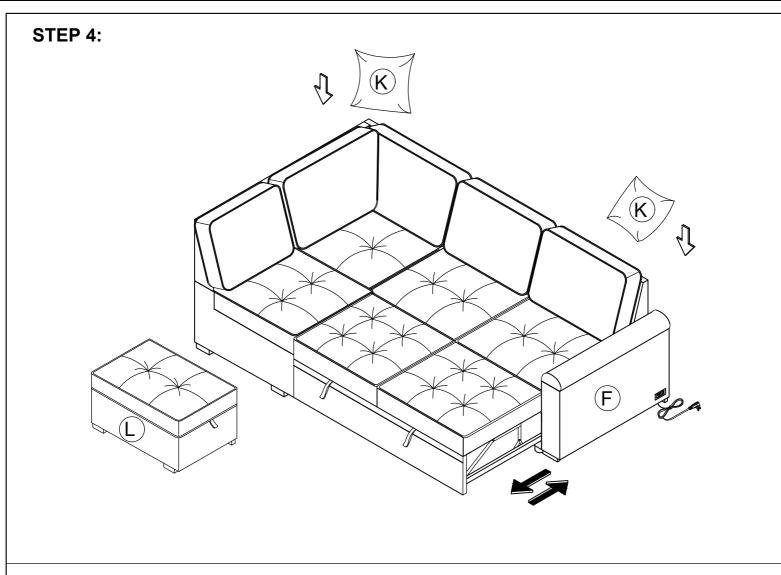

## **ASSEMBLY INSTRUCTION**

ITEM NO.: WF300684AAB-WF300685AAB WF300686AAB



## **PARTS**



### **PARTS LIST**



#### STEP 1:

- 1.1 Attach B x1 with C x1 to Ax1.
- 1.2 Attach E x1 to D x1.



#### STEP 2:

2.1 Attach F x1 with D x1 to A x1.



#### STEP 3:

- 3.1 Attach G x1 with J x1 to B x1.
- 3.2 Attach H x1 to C x1.
- 3.3 Attach G x2 to E x1.







#### **COMPLETE**



# **Helpful Hints**

- Your futon can transform between a Sofa.
- Move your new furniture carefully, with two people lifting and carrying the unit to its new location.
- Your furniture can be disassembled and reassembled to move.
- Clean the product with a soft damp cloth. DO NOT use harsh chemicals or abrasive cleaners.