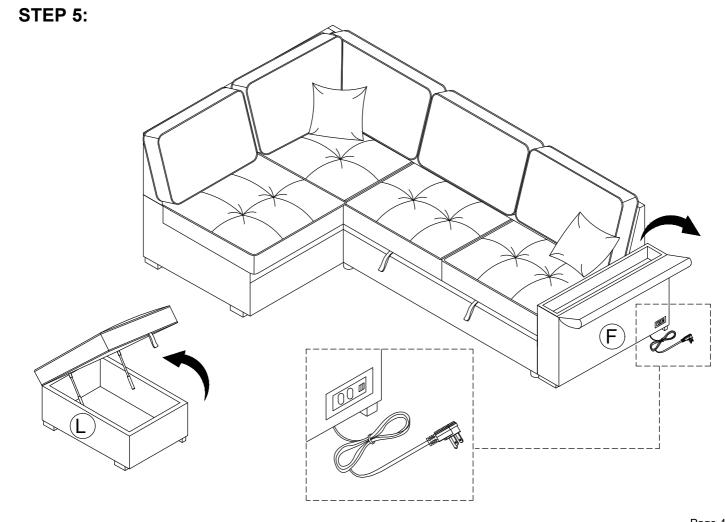

## **ASSEMBLY INSTRUCTION**

ITEM NO.: WF300684AAB-WF300685AAB WF300686AAB



## **PARTS**



### **PARTS LIST**



#### STEP 1:

- 1.1 Attach B x1 with C x1 to Ax1.
- 1.2 Attach E x1 to D x1.



#### STEP 2:

2.1 Attach F x1 with D x1 to A x1.



#### STEP 3:

- 3.1 Attach G x1 with J x1 to B x1.
- 3.2 Attach H x1 to C x1.
- 3.3 Attach G x2 to E x1.







#### **COMPLETE**



# **Helpful Hints**

- Your futon can transform between a Sofa.
- Move your new furniture carefully, with two people lifting and carrying the unit to its new location.
- Your furniture can be disassembled and reassembled to move.
- Clean the product with a soft damp cloth. DO NOT use harsh chemicals or abrasive cleaners.