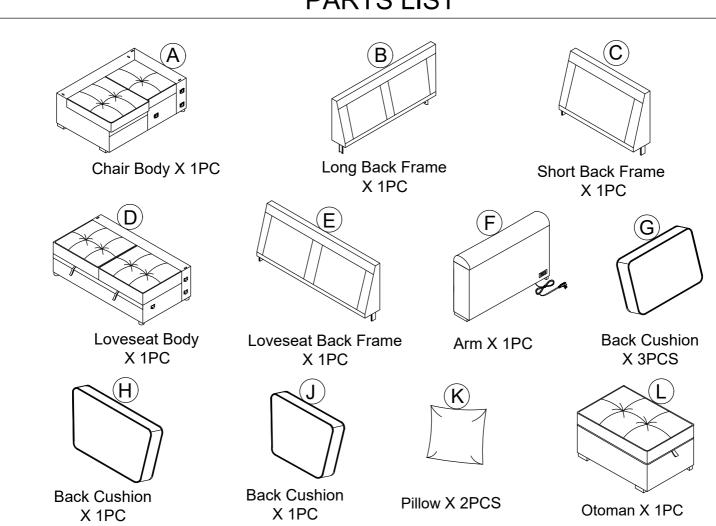

## **ASSEMBLY INSTRUCTION**

ITEM NO.: WF300684AAB-WF300685AAB WF300686AAB



## **PARTS**



### **PARTS LIST**



#### STEP 1:

- 1.1 Attach B x1 with C x1 to Ax1.
- 1.2 Attach E x1 to D x1.



#### STEP 2:

2.1 Attach F x1 with D x1 to A x1.



#### STEP 3:

- 3.1 Attach G x1 with J x1 to B x1.
- 3.2 Attach H x1 to C x1.
- 3.3 Attach G x2 to E x1.







#### **COMPLETE**



# **Helpful Hints**

- Your futon can transform between a Sofa.
- Move your new furniture carefully, with two people lifting and carrying the unit to its new location.
- Your furniture can be disassembled and reassembled to move.
- Clean the product with a soft damp cloth. DO NOT use harsh chemicals or abrasive cleaners.