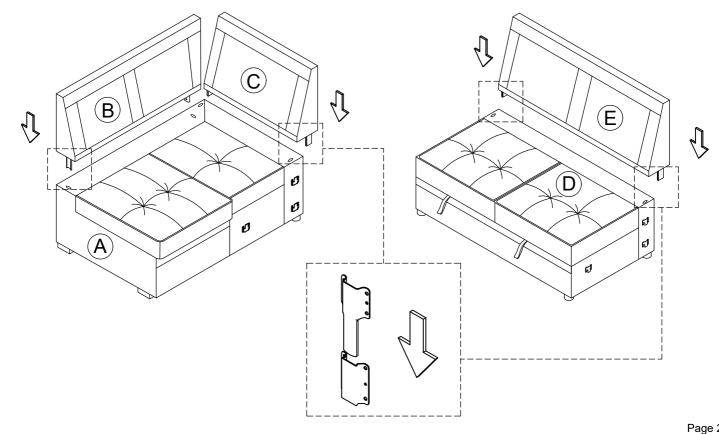

#### STEP 1:

- 1.1 Attach B x1 with C x1 to Ax1.
- 1.2 Attach E x1 to D x1.

#### STEP 2:

2.1 Attach F x1 with D x1 to A x1.