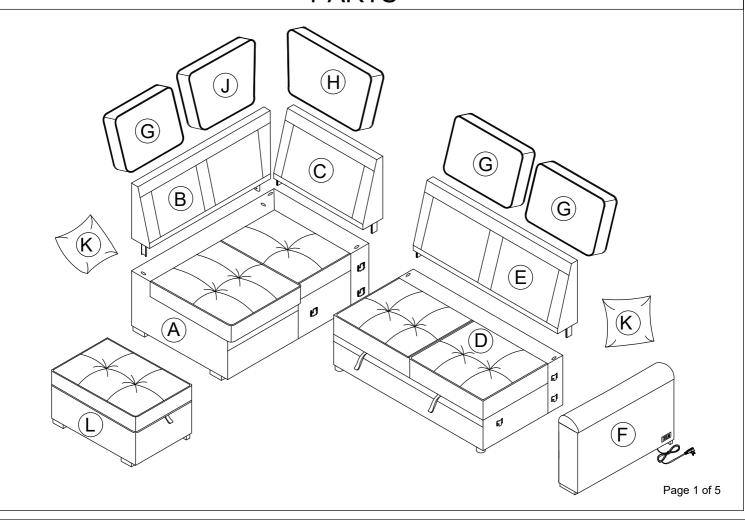

## **ASSEMBLY INSTRUCTION**

ITEM NO.: WF300684AAB-WF300685AAB WF300686AAB



## **PARTS**



### **PARTS LIST**



#### STEP 1:

- 1.1 Attach B x1 with C x1 to Ax1.
- 1.2 Attach E x1 to D x1.



#### STEP 2:

2.1 Attach F x1 with D x1 to A x1.



#### STEP 3:

- 3.1 Attach G x1 with J x1 to B x1.
- 3.2 Attach H x1 to C x1.
- 3.3 Attach G x2 to E x1.







#### **COMPLETE**



# **Helpful Hints**

- Your futon can transform between a Sofa.
- Move your new furniture carefully, with two people lifting and carrying the unit to its new location.
- Your furniture can be disassembled and reassembled to move.
- Clean the product with a soft damp cloth. DO NOT use harsh chemicals or abrasive cleaners.