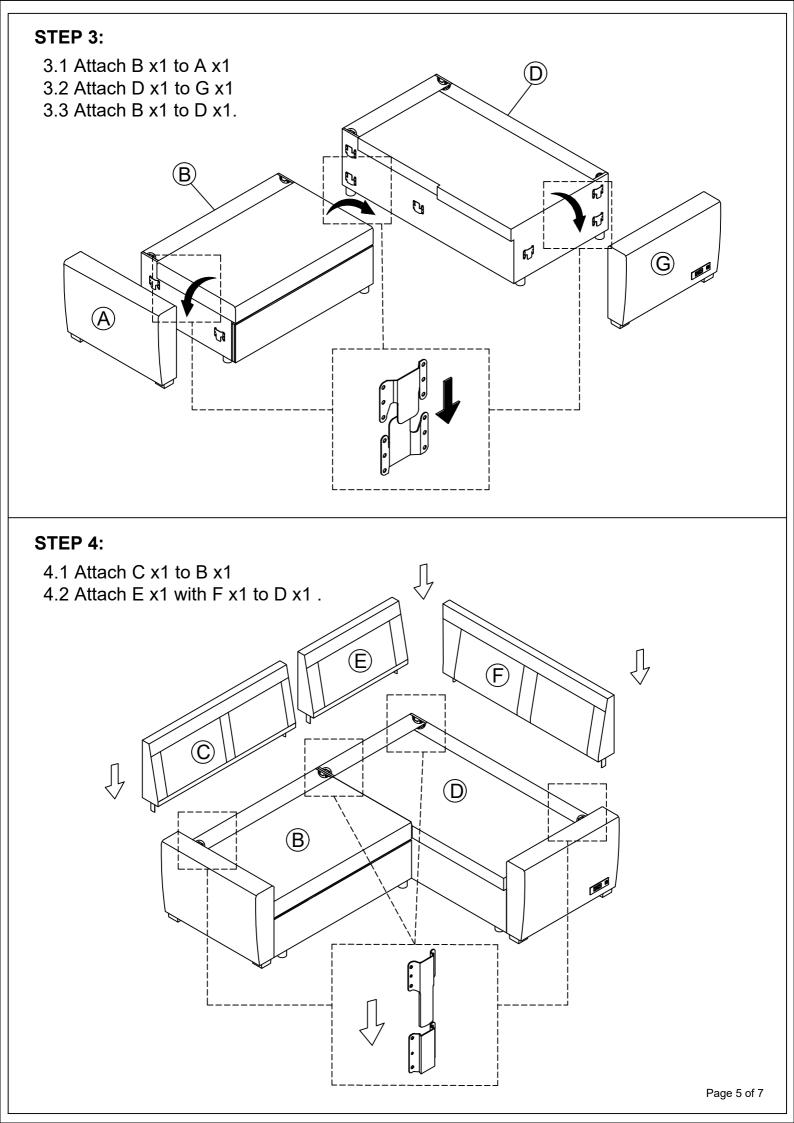

#### WF310704-COMPONENT LIST

| A | 1 | Left Arm  |
|---|---|-----------|
| G | 1 | Right Arm |