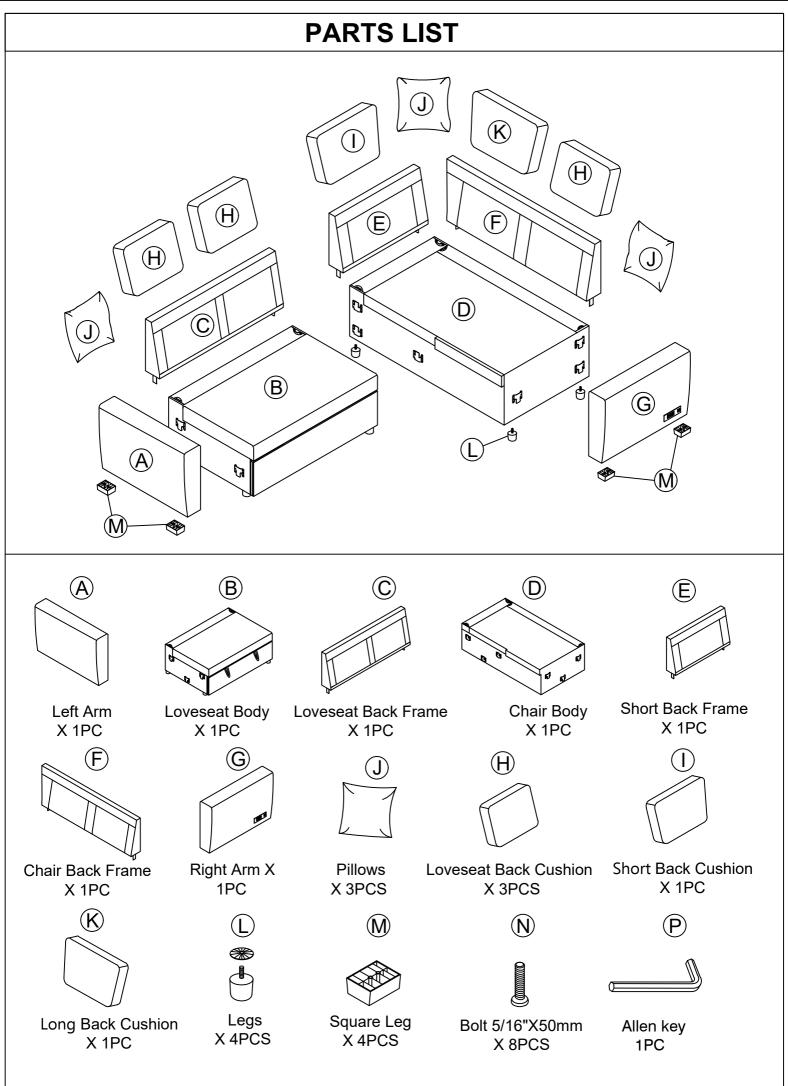

### WF310702-COMPONENT LIST

| NO. | DRAWING | QTY | DESCRIPTION           |
|-----|---------|-----|-----------------------|
| В   |         | 1   | Loveseat Body         |
| J   |         | 2   | Pillows               |
| н   |         | 2   | Loveseat Back Cushion |

#### WF310703-COMPONENT LIST

| NO. | DRAWING        | QTY | DESCRIPTION           |
|-----|----------------|-----|-----------------------|
| D   |                | 1   | Chair Body            |
| с   |                | 1   | Loveseat Back Frame   |
| E   |                | 1   | Short Back Frame      |
| F   |                | 1   | Chaise Back Frame     |
| I   |                | 1   | Short Back Cushion    |
| к   |                | 1   | Long Back Cushion     |
| н   |                | 1   | Loveseat Back Cushion |
| L   |                | 4   | Legs                  |
| J   |                | 1   | Pillows               |
| м   |                | 4   | Arm Legs              |
| Ν   | (11111111111)) | 8   | Bolt                  |
| Р   |                | 1   | Allen key             |

#### WF310704-COMPONENT LIST

| A | 1 | Left Arm  |
|---|---|-----------|
| G | 1 | Right Arm |