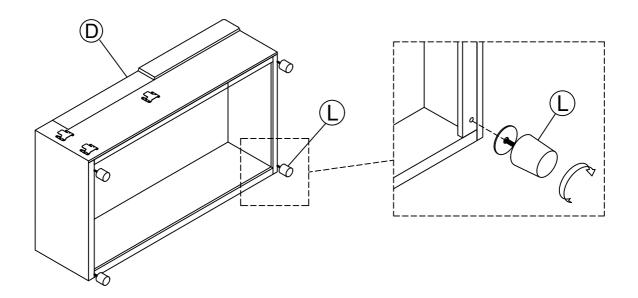

| D   |                | 1   | Chair Body            |
| с   |                | 1   | Loveseat Back Frame   |
| E   |                | 1   | Short Back Frame      |
| F   |                | 1   | Chaise Back Frame     |
| I   |                | 1   | Short Back Cushion    |
| к   |                | 1   | Long Back Cushion     |
| н   |                | 1   | Loveseat Back Cushion |
| L   |                | 4   | Legs                  |
| J   |                | 1   | Pillows               |
| м   |                | 4   | Arm Legs              |
| Ν   | (11111111111)) | 8   | Bolt                  |
| Р   |                | 1   | Allen key             |

#### WF310704-COMPONENT LIST

| A | 1 | Left Arm  |
|---|---|-----------|
| G | 1 | Right Arm |





## STEP 2:

2.1 Attach L x4 to D x1.







# **Helpful Hints**

- Sectional sofa can transform into a sleeper
- Move your new furniture carefully, with two people lifting and carrying the unit to its new location.
- Your furniture can be disassembled and reassembled to move.
- Clean the product with a soft damp cloth. DO NOT use harsh chemicals or abrasive cleaners.