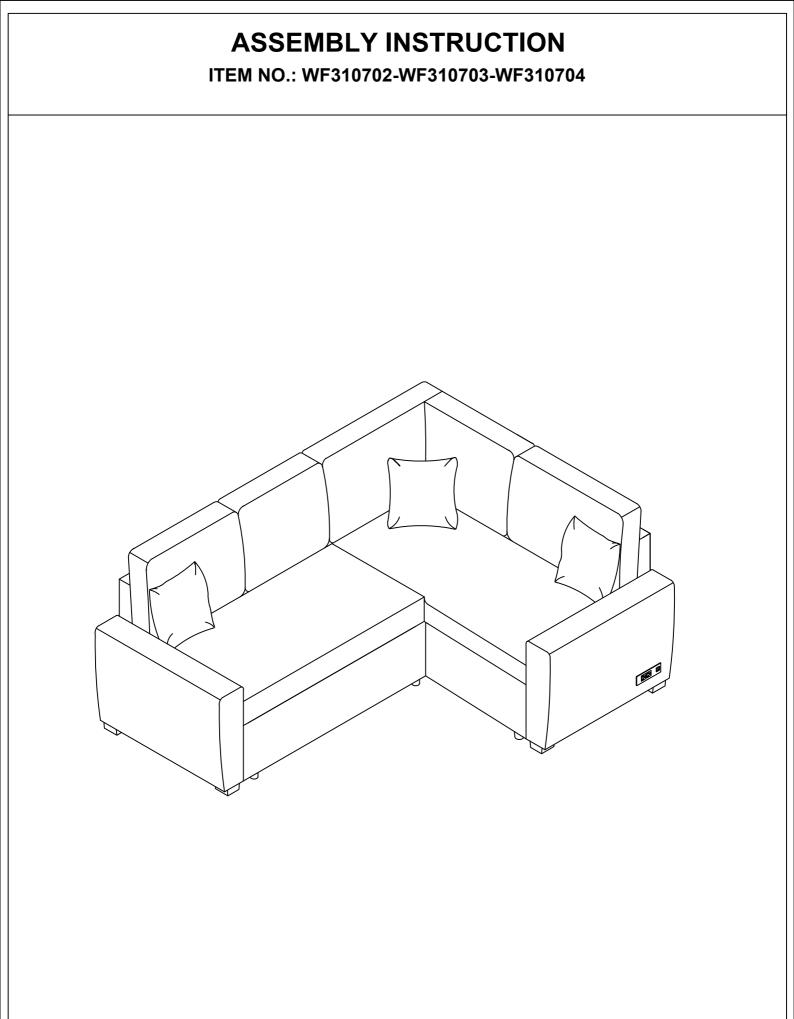

### WF310702-COMPONENT LIST

| NO. | DRAWING | QTY | DESCRIPTION           |
|-----|---------|-----|-----------------------|
| В   |         | 1   | Loveseat Body         |
| J   |         | 2   | Pillows               |
| н   |         | 2   | Loveseat Back Cushion |

#### WF310703-COMPONENT LIST

| NO. | DRAWING        | QTY | DESCRIPTION           |
|-----|----------------|-----|-----------------------|
| D   |                | 1   | Chair Body            |
| с   |                | 1   | Loveseat Back Frame   |
| E   |                | 1   | Short Back Frame      |
| F   |                | 1   | Chaise Back Frame     |
| I   |                | 1   | Short Back Cushion    |
| к   |                | 1   | Long Back Cushion     |
| н   |                | 1   | Loveseat Back Cushion |
| L   |                | 4   | Legs                  |
| J   |                | 1   | Pillows               |
| м   |                | 4   | Arm Legs              |
| Ν   | (11111111111)) | 8   | Bolt                  |
| Р   |                | 1   | Allen key             |

#### WF310704-COMPONENT LIST

| A | 1 | Left Arm  |
|---|---|-----------|
| G | 1 | Right Arm |