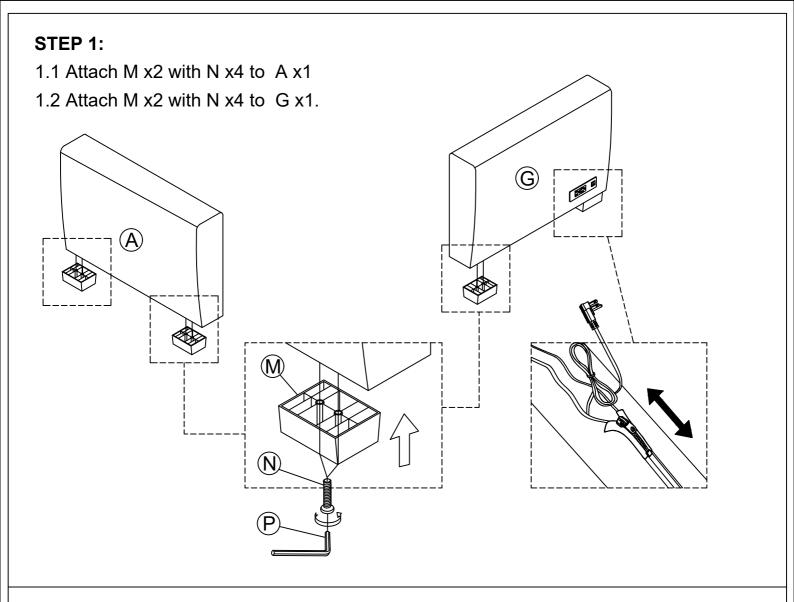

#### WF310704-COMPONENT LIST

| A | 1 | Left Arm  |
|---|---|-----------|
| G | 1 | Right Arm |