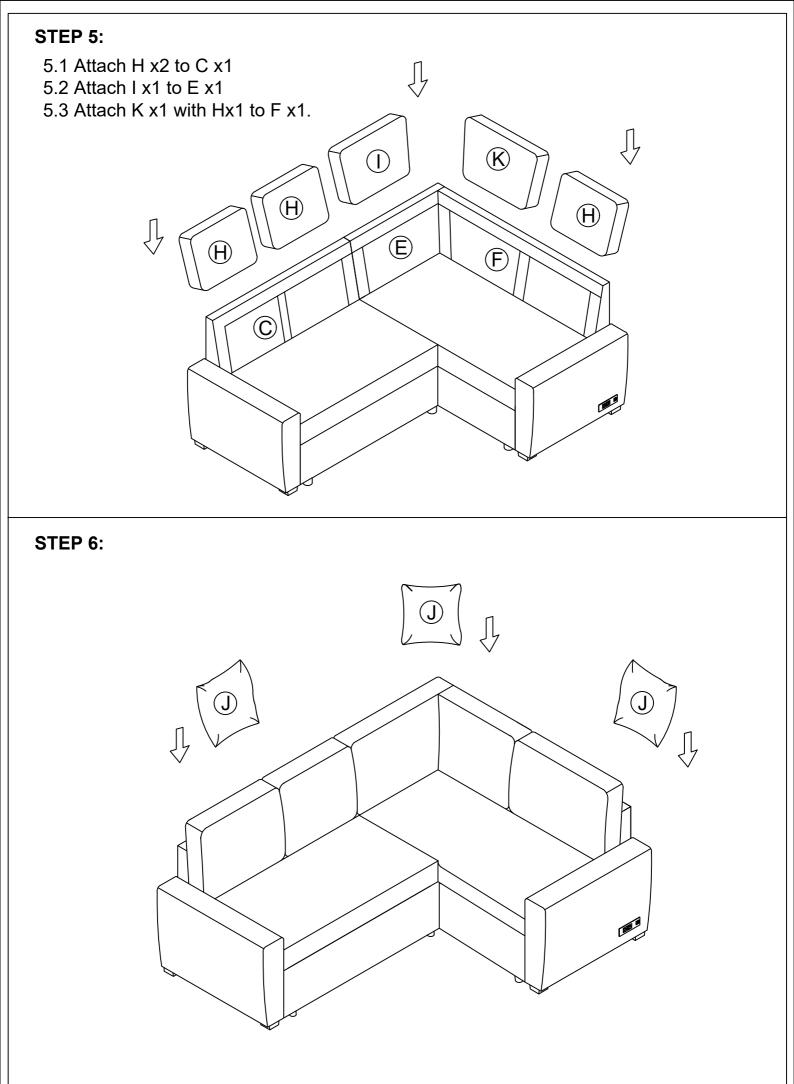

### WF310702-COMPONENT LIST

| NO. | DRAWING | QTY | DESCRIPTION           |
|-----|---------|-----|-----------------------|
| В   |         | 1   | Loveseat Body         |
| J   |         | 2   | Pillows               |
| н   |         | 2   | Loveseat Back Cushion |

#### WF310703-COMPONENT LIST

| NO. | DRAWING        | QTY | DESCRIPTION           |
|-----|----------------|-----|-----------------------|
| D   |                | 1   | Chair Body            |
| с   |                | 1   | Loveseat Back Frame   |
| E   |                | 1   | Short Back Frame      |
| F   |                | 1   | Chaise Back Frame     |
| I   |                | 1   | Short Back Cushion    |
| к   |                | 1   | Long Back Cushion     |
| н   |                | 1   | Loveseat Back Cushion |
| L   |                | 4   | Legs                  |
| J   |                | 1   | Pillows               |
| м   |                | 4   | Arm Legs              |
| Ν   | (11111111111)) | 8   | Bolt                  |
| Р   |                | 1   | Allen key             |