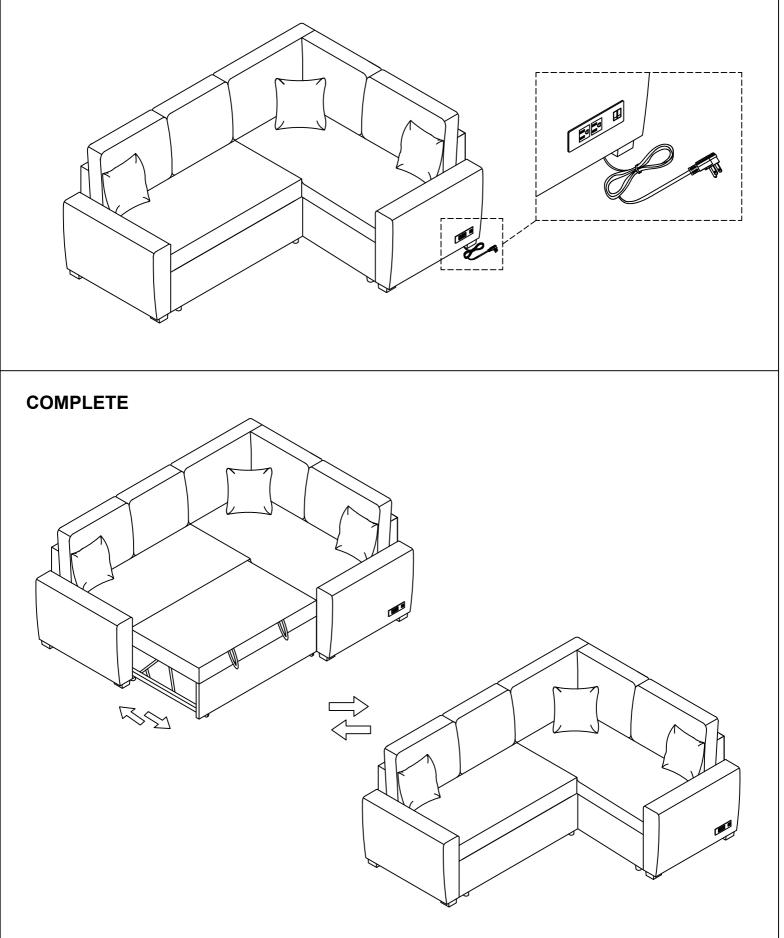

# **Helpful Hints**

- Sectional sofa can transform into a sleeper
- Move your new furniture carefully, with two people lifting and carrying the unit to its new location.
- Your furniture can be disassembled and reassembled to move.
- Clean the product with a soft damp cloth. DO NOT use harsh chemicals or abrasive cleaners.