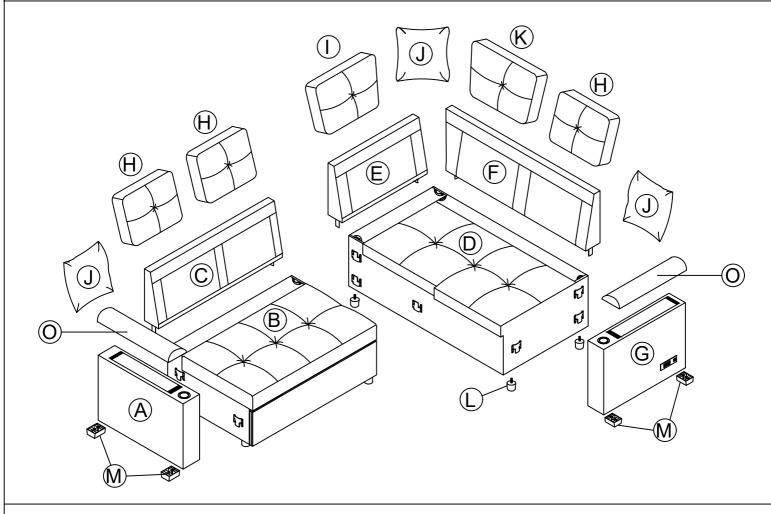

#### **WF314537-COMPONENT LIST**

| NO. | DRAWING | QTY | DESCRIPTION           |
|-----|---------|-----|-----------------------|
| В   |         | 1   | Loveseat Body         |
| J   |         | 2   | Pillows               |
| Н   |         | 2   | Loveseat Back Cushion |
| 0   |         | 2   | Topper of Arms        |

#### **WF314536-COMPONENT LIST**

| NO. | DRAWING | QTY | DESCRIPTION           |
|-----|---------|-----|-----------------------|
| D   |         | 1   | Chaise Body           |
| С   |         | 1   | Loveseat Backrest     |
| E   |         | 1   | Short Backrest        |
| F   |         | 1   | Chaise Backrest       |
| I   |         | 1   | Short Back Cushion    |
| К   |         | 1   | Long Back Cushion     |
| Н   |         | 1   | Loveseat Back Cushion |
| L   |         | 4   | Legs                  |
| J   |         | 1   | Pillows               |
| М   |         | 4   | Arm Legs              |
| N   |         | 8   | Bolt                  |
| Р   |         | 1   | Allen key             |

#### **WF314538-COMPONENT LIST**

| А | 1 | Left Arm  |
|---|---|-----------|
| G | 1 | Right Arm |