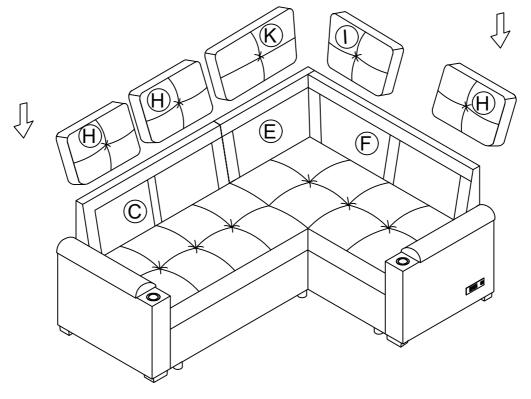

### STEP 5:

- 5.1 Attach H x2 to C x1
- 5.2 Attach I x1 to E x1
- 5.3 Attach K x1 with Hx1 to F x1.