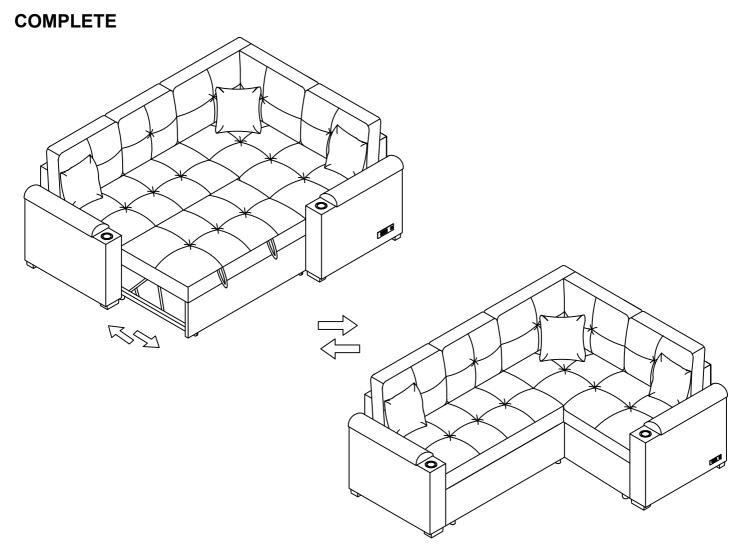

# **Helpful Hints**

- ·Sectional sofa can transform into a sleeper
- Move your new furniture carefully, with two people lifting and carrying the unit to its new location.
- Your furniture can be disassembled and reassembled to move.
- ·Clean the product with a soft damp cloth. DO NOT use harsh chemicals or abrasive cleaners.