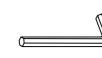

**Short Back Frame** X 1PC

**Short Back Cushion** X 1PC

Long Back Cushion X 1PC

Legs X 4PCS

Square Leg X 4PCS

Bolt 5/16"X50mm X 8PCS

Allen key 1PC

Topper of Arms 2PCS