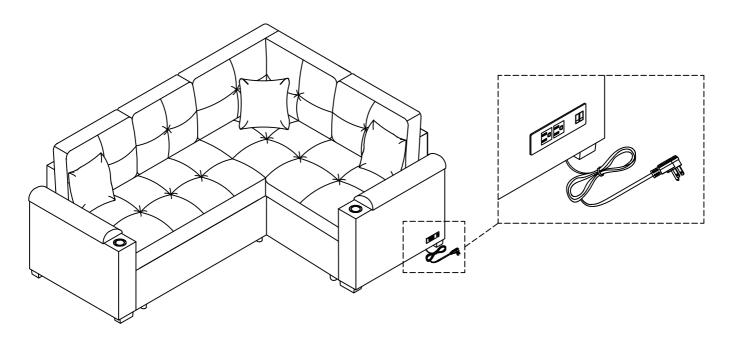

t Back Cushion** X 1PC



Long Back Cushion X 1PC





Legs X 4PCS





Square Leg X 4PCS



Bolt 5/16"X50mm X 8PCS



Allen key 1PC



Topper of Arms 2PCS

# STEP 1: 1.1 Attach M x2 with N x4 to A x1 1.2 Attach M x2 with N x4 to G x1. 1.3 Attach O x2 to Ax1 and G x1. **(G)** $\bigcirc$

#### STEP 2:

2.1 Attach L x4 to D x1.





#### STEP 4:



### STEP 5:

- 5.1 Attach H x2 to C x1
- 5.2 Attach I x1 to E x1
- 5.3 Attach K x1 with Hx1 to F x1.





#### STEP 6:



# **Helpful Hints**

- ·Sectional sofa can transform into a sleeper
- Move your new furniture carefully, with two people lifting and carrying the unit to its new location.
- Your furniture can be disassembled and reassembled to move.
- ·Clean the product with a soft damp cloth. DO NOT use harsh chemicals or abrasive cleaners.