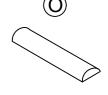

**Short Back Frame** X 1PC

**Short Back Cushion** X 1PC

Long Back Cushion X 1PC

Legs X 4PCS

Square Leg X 4PCS

Bolt 5/16"X50mm X 8PCS

Allen key 1PC

Topper of Arms 2PCS