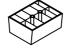

1   | Chaise Backrest       |
| I   |         | 1   | Short Back Cushion    |
| К   |         | 1   | Long Back Cushion     |
| Н   |         | 1   | Loveseat Back Cushion |
| L   |         | 4   | Legs                  |
| J   |         | 1   | Pillows               |
| М   |         | 4   | Arm Legs              |
| N   |         | 8   | Bolt                  |
| Р   |         | 1   | Allen key             |

#### **WF314538-COMPONENT LIST**

| А | 1 | Left Arm  |
|---|---|-----------|
| G | 1 | Right Arm |

## **PARTS LIST**







Chair Back Frame X 1PC



Loveseat Body

1PC



Loveseat Back Frame X 1PC



**Pillows** X 3PCS



Chair Body X 1PC





Loveseat Back Cushion X 3PCS



**Short Back Frame** X 1PC



**Short Back Cushion** X 1PC



Long Back Cushion X 1PC





Legs X 4PCS





Square Leg X 4PCS



Bolt 5/16"X50mm X 8PCS



Allen key 1PC



Topper of Arms 2PCS

# STEP 1: 1.1 Attach M x2 with N x4 to A x1 1.2 Attach M x2 with N x4 to G x1. 1.3 Attach O x2 to Ax1 and G x1. **(G)** $\bigcirc$

#### STEP 2:

2.1 Attach L x4 to D x1.





#### STEP 4:



### STEP 5:

- 5.1 Attach H x2 to C x1
- 5.2 Attach I x1 to E x1
- 5.3 Attach K x1 with Hx1 to F x1.





#### STEP 6:



# **Helpful Hints**

- ·Sectional sofa can transform into a sleeper
- Move your new furniture carefully, with two people lifting and carrying the unit to its new location.
- Your furniture can be disassembled and reassembled to move.
- ·Clean the product with a soft damp cloth. DO NOT use harsh chemicals or abrasive cleaners.