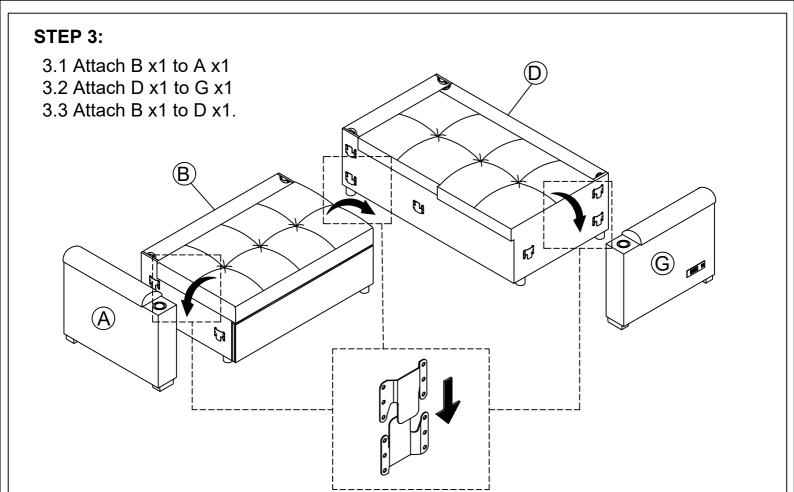

|
| М   |         | 4   | Arm Legs              |
| N   |         | 8   | Bolt                  |
| Р   |         | 1   | Allen key             |

#### **WF314538-COMPONENT LIST**

| А | 1 | Left Arm  |
|---|---|-----------|
| G | 1 | Right Arm |

## **PARTS LIST**







Chair Back Frame X 1PC



Loveseat Body

1PC



Loveseat Back Frame X 1PC



**Pillows** X 3PCS



Chair Body X 1PC





Loveseat Back Cushion X 3PCS



**Short Back Frame** X 1PC



**Short Back Cushion** X 1PC



Long Back Cushion X 1PC





Legs X 4PCS





Square Leg X 4PCS



Bolt 5/16"X50mm X 8PCS



Allen key 1PC



Topper of Arms 2PCS

# STEP 1: 1.1 Attach M x2 with N x4 to A x1 1.2 Attach M x2 with N x4 to G x1. 1.3 Attach O x2 to Ax1 and G x1. **(G)** $\bigcirc$

#### STEP 2:

2.1 Attach L x4 to D x1.





#### STEP 4:



### STEP 5:

- 5.1 Attach H x2 to C x1
- 5.2 Attach I x1 to E x1
- 5.3 Attach K x1 with Hx1 to F x1.





#### STEP 6:



# **Helpful Hints**

- ·Sectional sofa can transform into a sleeper
- Move your new furniture carefully, with two people lifting and carrying the unit to its new location.
- Your furniture can be disassembled and reassembled to move.
- ·Clean the product with a soft damp cloth. DO NOT use harsh chemicals or abrasive cleaners.