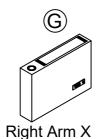

#### **WF314538-COMPONENT LIST**

| А | 1 | Left Arm  |
|---|---|-----------|
| G | 1 | Right Arm |

# STEP 1: 1.1 Attach M x2 with N x4 to A x1 1.2 Attach M x2 with N x4 to G x1. 1.3 Attach O x2 to Ax1 and G x1. **(G)** $\bigcirc$