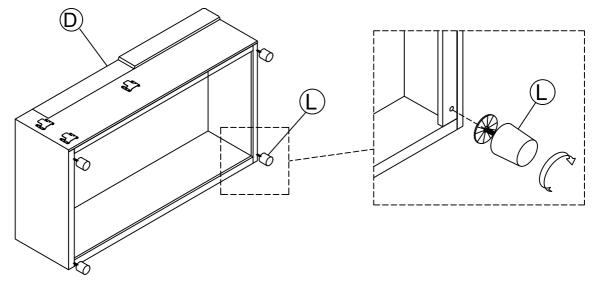

|
| М   |         | 4   | Arm Legs              |
| N   |         | 8   | Bolt                  |
| Р   |         | 1   | Allen key             |

#### **WF314538-COMPONENT LIST**

| А | 1 | Left Arm  |
|---|---|-----------|
| G | 1 | Right Arm |

## **PARTS LIST**







Chair Back Frame X 1PC



Loveseat Body

1PC



Loveseat Back Frame X 1PC



**Pillows** X 3PCS



Chair Body X 1PC





Loveseat Back Cushion X 3PCS



**Short Back Frame** X 1PC



**Short Back Cushion** X 1PC



Long Back Cushion X 1PC





Legs X 4PCS





Square Leg X 4PCS



Bolt 5/16"X50mm X 8PCS



Allen key 1PC



Topper of Arms 2PCS

# STEP 1: 1.1 Attach M x2 with N x4 to A x1 1.2 Attach M x2 with N x4 to G x1. 1.3 Attach O x2 to Ax1 and G x1. **(G)** $\bigcirc$

#### STEP 2:

2.1 Attach L x4 to D x1.





#### STEP 4:



### STEP 5:

- 5.1 Attach H x2 to C x1
- 5.2 Attach I x1 to E x1
- 5.3 Attach K x1 with Hx1 to F x1.





#### STEP 6:



# **Helpful Hints**

- ·Sectional sofa can transform into a sleeper
- Move your new furniture carefully, with two people lifting and carrying the unit to its new location.
- Your furniture can be disassembled and reassembled to move.
- ·Clean the product with a soft damp cloth. DO NOT use harsh chemicals or abrasive cleaners.