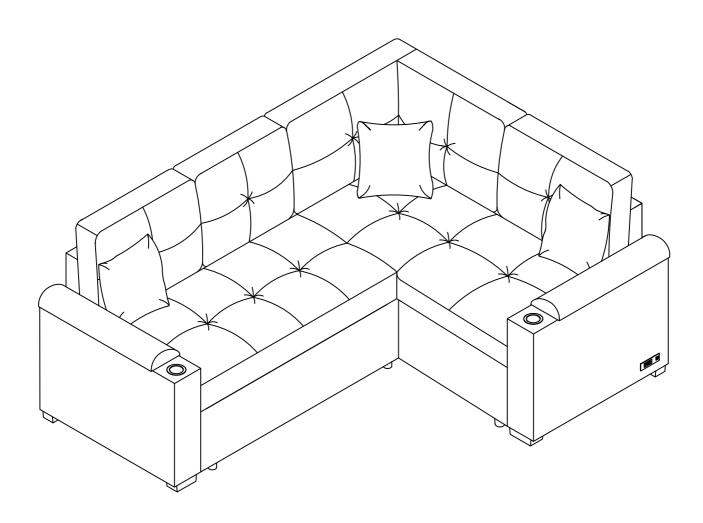

## **PARTS LIST**

Chair Back Frame X 1PC

Loveseat Body

1PC

Loveseat Back Frame X 1PC

**Pillows** X 3PCS

Chair Body X 1PC

Loveseat Back Cushion X 3PCS

**Short Back Frame** X 1PC

**Short Back Cushion** X 1PC

Long Back Cushion X 1PC

Legs X 4PCS

Square Leg X 4PCS

Bolt 5/16"X50mm X 8PCS

Allen key 1PC

Topper of Arms 2PCS