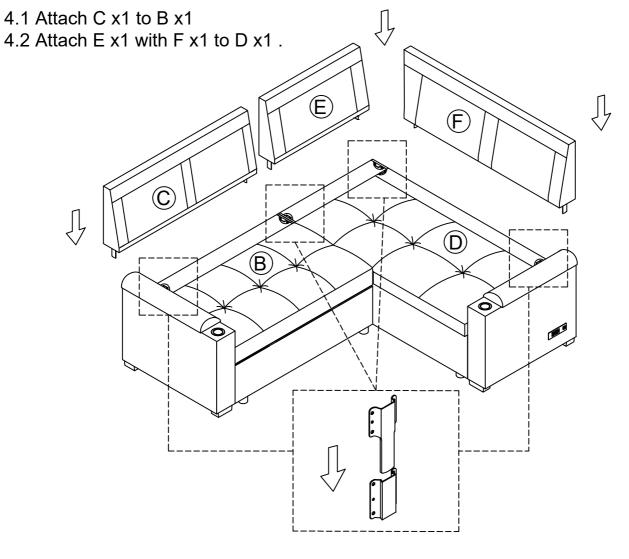

| 4   | Arm Legs              |
| N   |         | 8   | Bolt                  |
| Р   |         | 1   | Allen key             |

#### **WF314538-COMPONENT LIST**

| А | 1 | Left Arm  |
|---|---|-----------|
| G | 1 | Right Arm |

## **PARTS LIST**







Chair Back Frame X 1PC



Loveseat Body

1PC



Loveseat Back Frame X 1PC



**Pillows** X 3PCS



Chair Body X 1PC





Loveseat Back Cushion X 3PCS



**Short Back Frame** X 1PC



**Short Back Cushion** X 1PC



Long Back Cushion X 1PC





Legs X 4PCS





Square Leg X 4PCS



Bolt 5/16"X50mm X 8PCS



Allen key 1PC



Topper of Arms 2PCS

# STEP 1: 1.1 Attach M x2 with N x4 to A x1 1.2 Attach M x2 with N x4 to G x1. 1.3 Attach O x2 to Ax1 and G x1. **(G)** $\bigcirc$

#### STEP 2:

2.1 Attach L x4 to D x1.





#### STEP 4:



### STEP 5:

- 5.1 Attach H x2 to C x1
- 5.2 Attach I x1 to E x1
- 5.3 Attach K x1 with Hx1 to F x1.





#### STEP 6:



# **Helpful Hints**

- ·Sectional sofa can transform into a sleeper
- Move your new furniture carefully, with two people lifting and carrying the unit to its new location.
- Your furniture can be disassembled and reassembled to move.
- ·Clean the product with a soft damp cloth. DO NOT use harsh chemicals or abrasive cleaners.