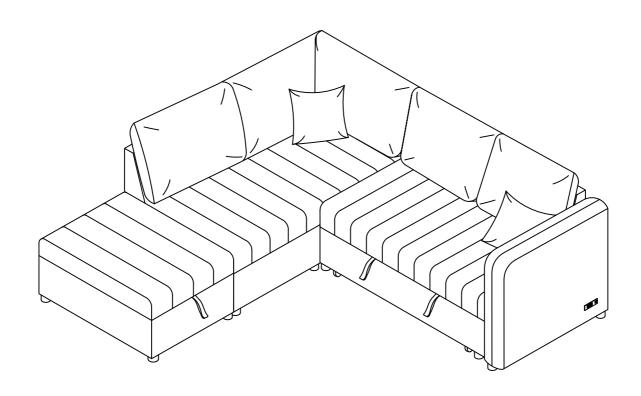

## **ASSEMBLY INSTRUCTION**

ITEM NO.: WF321522 -WF321523-WF321524



### **WF321522-COMPONENT LIST**

| NO. | DRAWING | QTY | DESCRIPTION   |
|-----|---------|-----|---------------|
| D   |         | 1   | Loveseat Body |
| С   |         | 1   | Arm           |
| В   | •       | 2   | Round legs    |

### **WF321523-COMPONENT LIST**

| NO. | DRAWING | QTY | DESCRIPTION               |
|-----|---------|-----|---------------------------|
| А   |         | 1   | Loveseat Body             |
| E   |         | 1   | Loveseat Backrest         |
| I   |         | 1   | Loveseat Backrest         |
| Н   |         | 1   | Corner Backrest           |
| F   |         | 1   | Back Cushion              |
| J   |         | 1   | Long Corner Back Cushion  |
| K   |         | 1   | Short Corner Back Cushion |
| В   |         | 4   | Round legs                |
| L   |