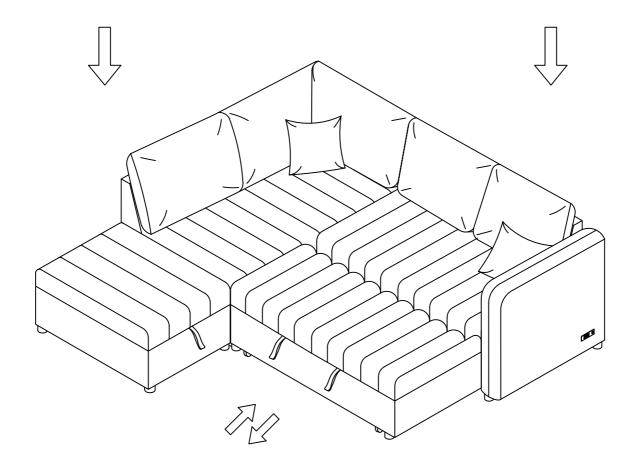

| 1   | Long Corner Back Cushion  |
| K   |         | 1   | Short Corner Back Cushion |
| В   |         | 4   | Round legs                |
| L   |         | 2   | Pillows                   |

#### WF321524-COMPONENT LIST

| NO. | DRAWING | QTY | DESCRIPTION  |
|-----|---------|-----|--------------|
| G   |         | 1   | Ottoman      |
| F   |         | 2   | Back Cushion |
| В   | •       | 4   | Round legs   |





### STEP 2:



# **Helpful Hints**

- ·Sectional sofa can transform into a sleeper
- ·Move your new furniture carefully, with two people lifting and carrying the unit to its new location.
- ·Your furniture can be disassembled and reassembled to move.
- ·Clean the product with a soft damp cloth. DO NOT use harsh chemicals or abrasive cleaners.

#### **COMPLETED**