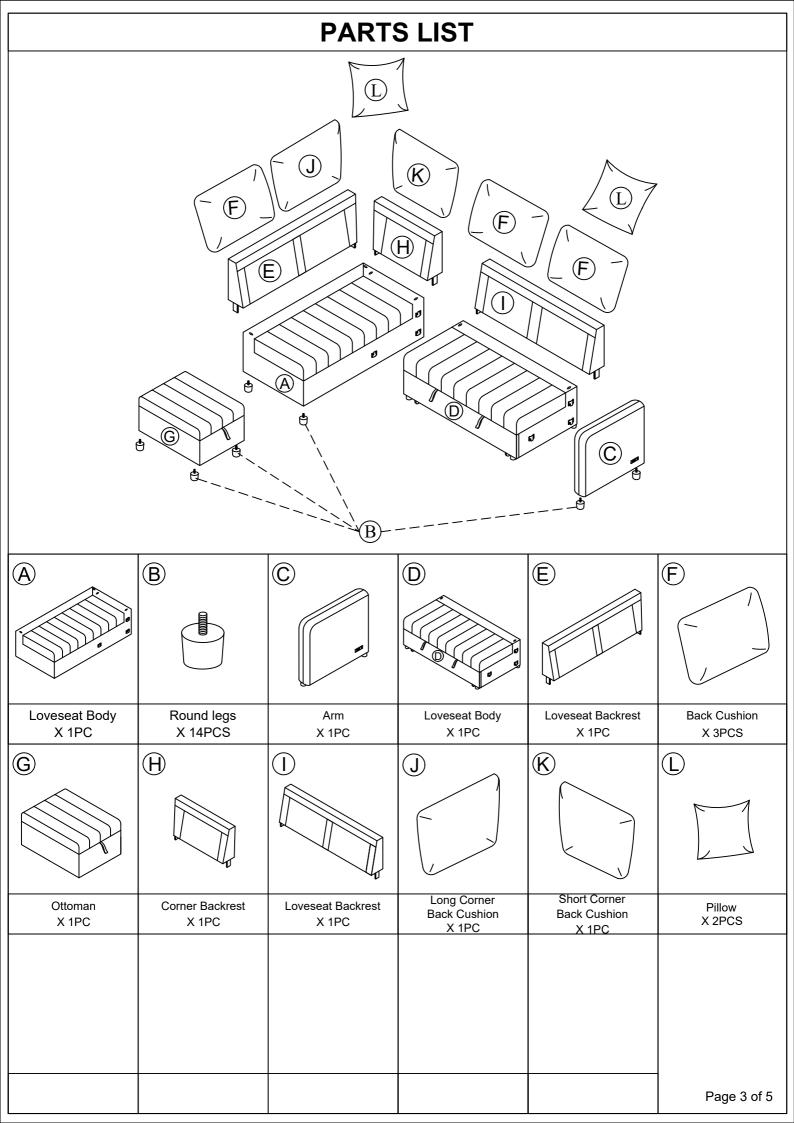

### **WF321522-COMPONENT LIST**

| NO. | DRAWING | QTY | DESCRIPTION   |
|-----|---------|-----|---------------|
| D   |         | 1   | Loveseat Body |
| С   |         | 1   | Arm           |
| В   | •       | 2   | Round legs    |

### **WF321523-COMPONENT LIST**

| NO. | DRAWING | QTY | DESCRIPTION               |
|-----|---------|-----|---------------------------|
| А   |         | 1   | Loveseat Body             |
| E   |         | 1   | Loveseat Backrest         |
| I   |         | 1   | Loveseat Backrest         |
| Н   |         | 1   | Corner Backrest           |
| F   |         | 1   | Back Cushion              |
| J   |         | 1   | Long Corner Back Cushion  |
| K   |         | 1   | Short Corner Back Cushion |
| В   |         | 4   | Round legs                |
| L   |         | 2   | Pillows                   |

#### WF321524-COMPONENT LIST

| NO. | DRAWING | QTY | DESCRIPTION  |
|-----|---------|-----|--------------|
| G   |         | 1   | Ottoman      |
| F   |         | 2   | Back Cushion |
| В   | •       | 4   | Round legs   |