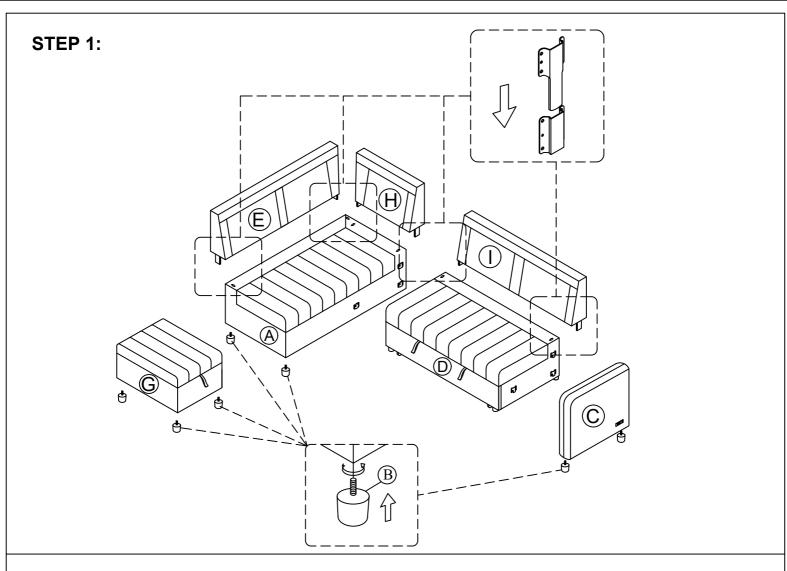

### **WF321522-COMPONENT LIST**

| NO. | DRAWING | QTY | DESCRIPTION   |
|-----|---------|-----|---------------|
| D   |         | 1   | Loveseat Body |
| С   |         | 1   | Arm           |
| В   | •       | 2   | Round legs    |

### **WF321523-COMPONENT LIST**

| NO. | DRAWING | QTY | DESCRIPTION               |
|-----|---------|-----|---------------------------|
| А   |         | 1   | Loveseat Body             |
| E   |         | 1   | Loveseat Backrest         |
| I   |         | 1   | Loveseat Backrest         |
| Н   |         | 1   | Corner Backrest           |
| F   |         | 1   | Back Cushion              |
| J   |         | 1   | Long Corner Back Cushion  |
| K   |         | 1   | Short Corner Back Cushion |
| В   |         | 4   | Round legs                |
| L   |         | 2   | Pillows                   |

#### WF321524-COMPONENT LIST

| NO. | DRAWING | QTY | DESCRIPTION  |
|-----|---------|-----|--------------|
| G   |         | 1   | Ottoman      |
| F   |         | 2   | Back Cushion |
| В   | •       | 4   | Round legs   |