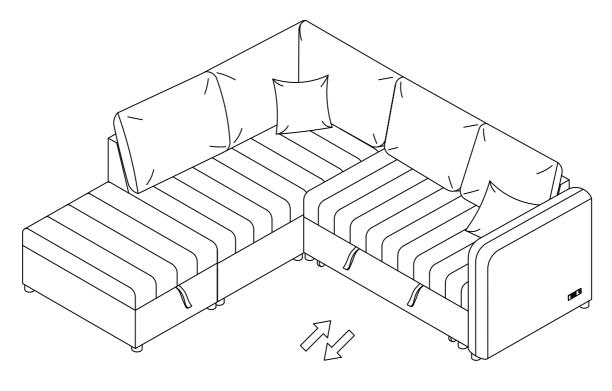

|         | 1   | Long Corner Back Cushion  |
| K   |         | 1   | Short Corner Back Cushion |
| В   |         | 4   | Round legs                |
| L   |         | 2   | Pillows                   |

#### WF321524-COMPONENT LIST

| NO. | DRAWING | QTY | DESCRIPTION  |
|-----|---------|-----|--------------|
| G   |         | 1   | Ottoman      |
| F   |         | 2   | Back Cushion |
| В   | •       | 4   | Round legs   |





### STEP 2:



# **Helpful Hints**

- ·Sectional sofa can transform into a sleeper
- ·Move your new furniture carefully, with two people lifting and carrying the unit to its new location.
- ·Your furniture can be disassembled and reassembled to move.
- ·Clean the product with a soft damp cloth. DO NOT use harsh chemicals or abrasive cleaners.

#### **COMPLETED**