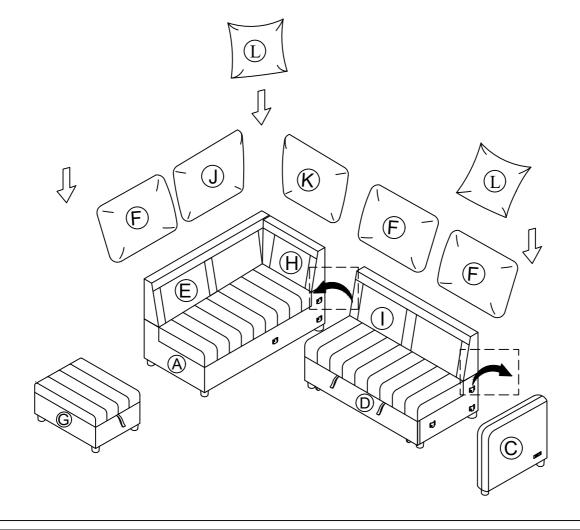

| QTY | DESCRIPTION               |
|-----|---------|-----|---------------------------|
| А   |         | 1   | Loveseat Body             |
| E   |         | 1   | Loveseat Backrest         |
| I   |         | 1   | Loveseat Backrest         |
| Н   |         | 1   | Corner Backrest           |
| F   |         | 1   | Back Cushion              |
| J   |         | 1   | Long Corner Back Cushion  |
| K   |         | 1   | Short Corner Back Cushion |
| В   |         | 4   | Round legs                |
| L   |         | 2   | Pillows                   |

#### WF321524-COMPONENT LIST

| NO. | DRAWING | QTY | DESCRIPTION  |
|-----|---------|-----|--------------|
| G   |         | 1   | Ottoman      |
| F   |         | 2   | Back Cushion |
| В   | •       | 4   | Round legs   |





### STEP 2:



# **Helpful Hints**

- ·Sectional sofa can transform into a sleeper
- ·Move your new furniture carefully, with two people lifting and carrying the unit to its new location.
- ·Your furniture can be disassembled and reassembled to move.
- ·Clean the product with a soft damp cloth. DO NOT use harsh chemicals or abrasive cleaners.

#### **COMPLETED**