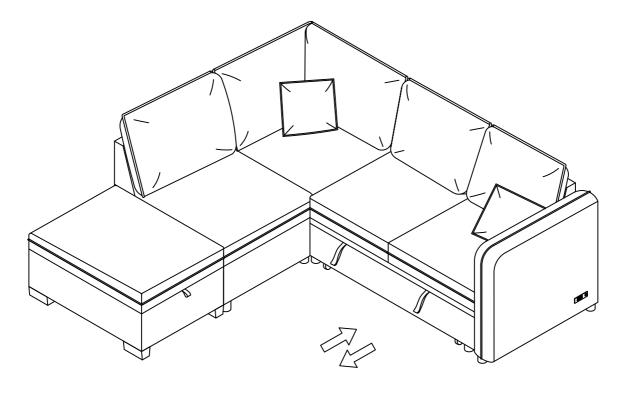

on |
| В   | <b>.</b> | 4   | Round legs                |
| F   |          | 1   | Back Cushion              |

#### WF326254-COMPONENT LIST

| NO. | DRAWING | QTY | DESCRIPTION  |
|-----|---------|-----|--------------|
| G   |         | 1   | Ottoman      |
| F   |         | 2   | Back Cushion |
| L   |         | 4   | Square Legs  |
| М   |         | 8   | Bolt         |
| N   |         | 1   | Allen key    |



## STEP 1:



### STEP 2:





# **Helpful Hints**

- ·Sectional sofa can transform into a sleeper
- ·Move your new furniture carefully, with two people lifting and carrying the unit to its new location.
- ·Your furniture can be disassembled and reassembled to move.
- ·Clean the product with a soft damp cloth. DO NOT use harsh chemicals or abrasive cleaners.

#### **COMPLETED**