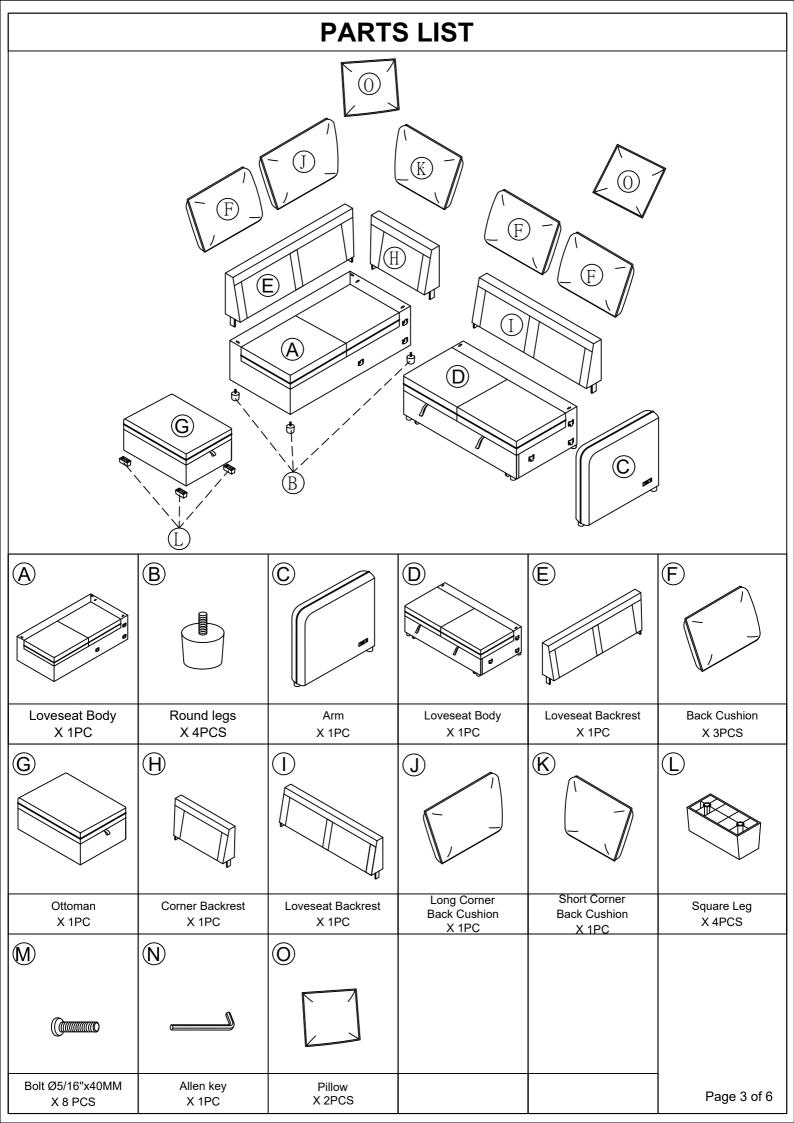

### WF326253-COMPONENT LIST

| NO. | DRAWING | QTY | DESCRIPTION   |
|-----|---------|-----|---------------|
| D   |         | 1   | Loveseat Body |
| С   |         | 1   | Arm           |

#### WF326252-COMPONENT LIST

| NO. | DRAWING  | QTY | DESCRIPTION               |
|-----|----------|-----|---------------------------|
| Α   |          | 1   | Loveseat Body             |
| Е   |          | 1   | Loveseat Backrest         |
| I   |          | 1   | Loveseat Backrest         |
| Н   |          | 1   | Corner Backrest           |
| 0   |          | 2   | Pillows                   |
| J   |          | 1   | Long Corner Back Cushion  |
| K   |          | 1   | Short Corner Back Cushion |
| В   | <b>.</b> | 4   | Round legs                |
| F   |          | 1   | Back Cushion              |

#### WF326254-COMPONENT LIST

| NO. | DRAWING | QTY | DESCRIPTION  |
|-----|---------|-----|--------------|
| G   |         | 1   | Ottoman      |
| F   |         | 2   | Back Cushion |
| L   |         | 4   | Square Legs  |
| М   |         | 8   | Bolt         |
| N   |         | 1   | Allen key    |