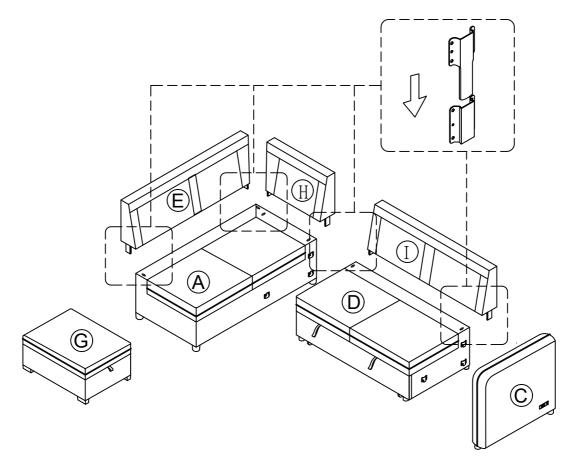

| 1   | Loveseat Body             |
| Е   |          | 1   | Loveseat Backrest         |
| I   |          | 1   | Loveseat Backrest         |
| Н   |          | 1   | Corner Backrest           |
| 0   |          | 2   | Pillows                   |
| J   |          | 1   | Long Corner Back Cushion  |
| K   |          | 1   | Short Corner Back Cushion |
| В   | <b>.</b> | 4   | Round legs                |
| F   |          | 1   | Back Cushion              |

#### WF326254-COMPONENT LIST

| NO. | DRAWING | QTY | DESCRIPTION  |
|-----|---------|-----|--------------|
| G   |         | 1   | Ottoman      |
| F   |         | 2   | Back Cushion |
| L   |         | 4   | Square Legs  |
| М   |         | 8   | Bolt         |
| N   |         | 1   | Allen key    |



## STEP 1:



### STEP 2:





# **Helpful Hints**

- ·Sectional sofa can transform into a sleeper
- ·Move your new furniture carefully, with two people lifting and carrying the unit to its new location.
- ·Your furniture can be disassembled and reassembled to move.
- ·Clean the product with a soft damp cloth. DO NOT use harsh chemicals or abrasive cleaners.

#### **COMPLETED**