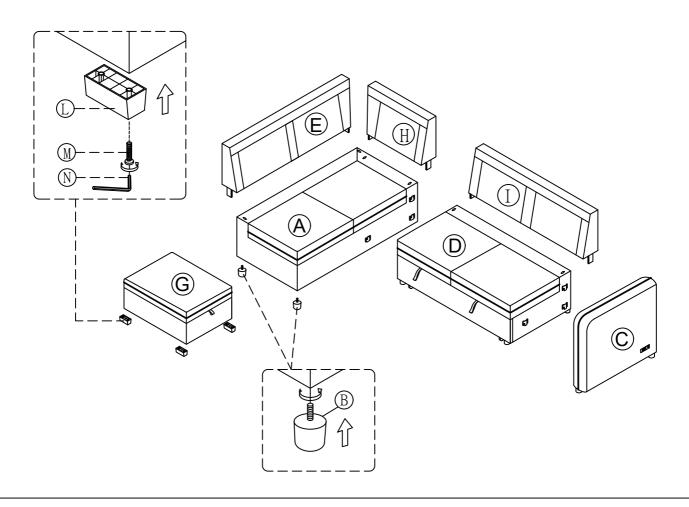

--|
| Α   |          | 1   | Loveseat Body             |
| Е   |          | 1   | Loveseat Backrest         |
| I   |          | 1   | Loveseat Backrest         |
| Н   |          | 1   | Corner Backrest           |
| 0   |          | 2   | Pillows                   |
| J   |          | 1   | Long Corner Back Cushion  |
| K   |          | 1   | Short Corner Back Cushion |
| В   | <b>.</b> | 4   | Round legs                |
| F   |          | 1   | Back Cushion              |

#### WF326254-COMPONENT LIST

| NO. | DRAWING | QTY | DESCRIPTION  |
|-----|---------|-----|--------------|
| G   |         | 1   | Ottoman      |
| F   |         | 2   | Back Cushion |
| L   |         | 4   | Square Legs  |
| М   |         | 8   | Bolt         |
| N   |         | 1   | Allen key    |



## STEP 1:



### STEP 2:





# **Helpful Hints**

- ·Sectional sofa can transform into a sleeper
- ·Move your new furniture carefully, with two people lifting and carrying the unit to its new location.
- ·Your furniture can be disassembled and reassembled to move.
- ·Clean the product with a soft damp cloth. DO NOT use harsh chemicals or abrasive cleaners.

#### **COMPLETED**