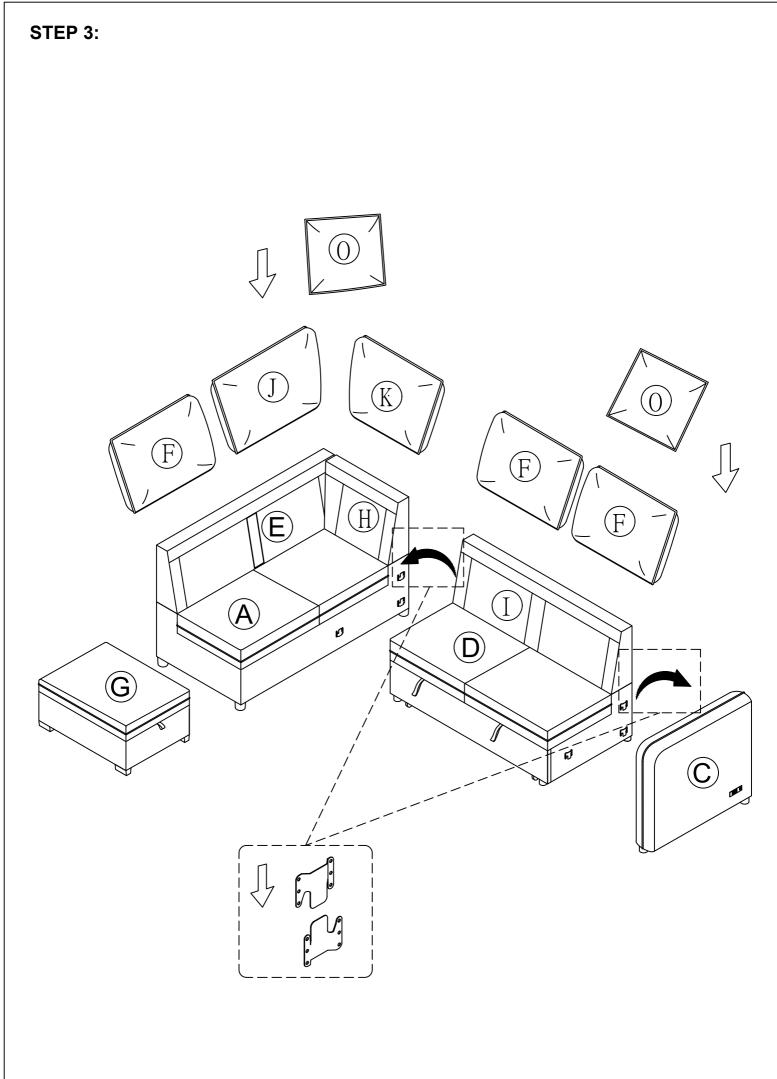

### WF326253-COMPONENT LIST

| NO. | DRAWING | QTY | DESCRIPTION   |
|-----|---------|-----|---------------|
| D   |         | 1   | Loveseat Body |
| С   |         | 1   | Arm           |

#### WF326252-COMPONENT LIST

| NO. | DRAWING  | QTY | DESCRIPTION               |
|-----|----------|-----|---------------------------|
| Α   |          | 1   | Loveseat Body             |
| Е   |          | 1   | Loveseat Backrest         |
| I   |          | 1   | Loveseat Backrest         |
| Н   |          | 1   | Corner Backrest           |
| 0   |          | 2   | Pillows                   |
| J   |          | 1   | Long Corner Back Cushion  |
| K   |          | 1   | Short Corner Back Cushion |
| В   | <b>.</b> | 4   | Round legs                |
| F   |          | 1   | Back Cushion              |

#### WF326254-COMPONENT LIST

| NO. | DRAWING | QTY | DESCRIPTION  |
|-----|---------|-----|--------------|
| G   |         | 1   | Ottoman      |
| F   |         | 2   | Back Cushion |
| L   |         | 4   | Square Legs  |
| М   |         | 8   | Bolt         |
| N   |         | 1   | Allen key    |