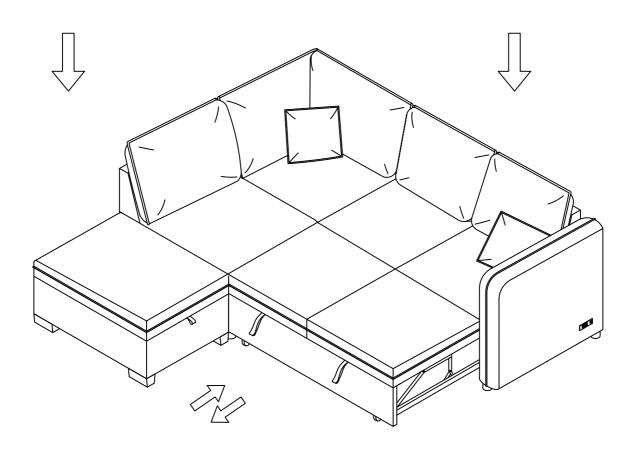

# **Helpful Hints**

- ·Sectional sofa can transform into a sleeper
- ·Move your new furniture carefully, with two people lifting and carrying the unit to its new location.
- ·Your furniture can be disassembled and reassembled to move.
- ·Clean the product with a soft damp cloth. DO NOT use harsh chemicals or abrasive cleaners.