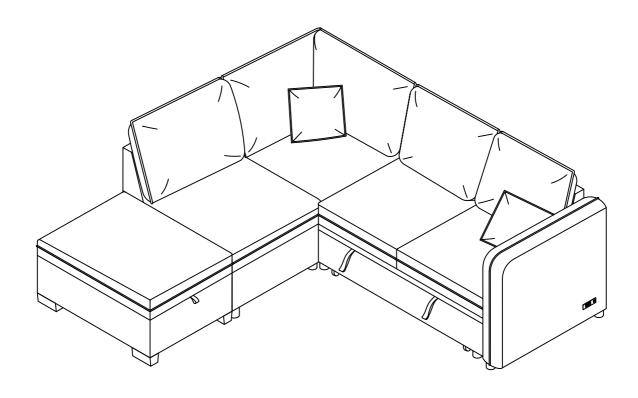

# **ASSEMBLY INSTRUCTION**

ITEM NO.: WF326252 -WF326253-WF326254



### WF326253-COMPONENT LIST

| NO. | DRAWING | QTY | DESCRIPTION   |
|-----|---------|-----|---------------|
| D   |         | 1   | Loveseat Body |
| С   |         | 1   | Arm           |

#### WF326252-COMPONENT LIST

| NO. | DRAWING  | QTY | DESCRIPTION               |
|-----|----------|-----|---------------------------|
| Α   |          | 1   | Loveseat Body             |
| Е   |          | 1   | Loveseat Backrest         |
| I   |          | 1   | Loveseat Backrest         |
| Н   |          | 1   | Corner Backrest           |
| 0   |          | 2   | Pillows                   |
| J   |          | 1   | Long Corner Back Cushion  |
| K   |          | 1   | Short Corner Back Cushion |
| В   | <b>.</b> | 4   | Round legs                |
| F   |          | 1   | Back Cushion