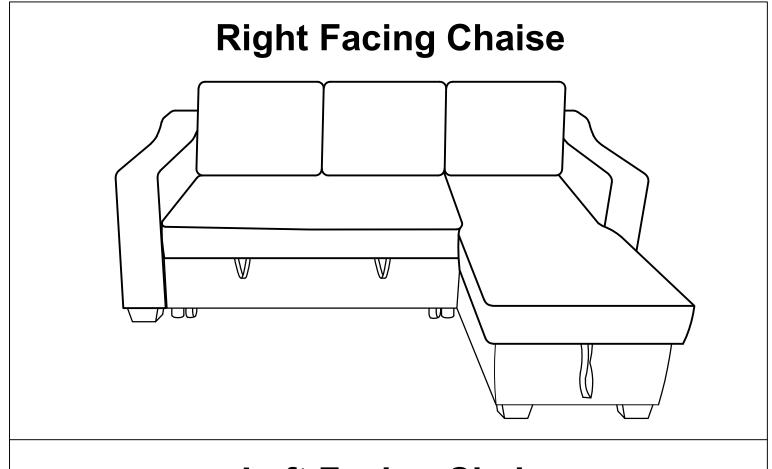

# **ASSEMBLY INSTRUCTIONS**

ITEM# WF315824/ WF315825/ WF315826







MADE IN VIET NAM

## **ASSEMBLY INSTRUCTIONS**

## ITEM# WF315824/ WF315825/ WF315826

### IMPORTANT NOTE

- \*\*Place all parts on a lean and smooth surface such ass a rug or carpet to avoid the parts from being scratched.
- \*\*Before you begin, please review the assembly instruction step by step.
- \*\*Return & Warranty policy:
  - -We strive to offer the highest quality products. We also provide positive solutions with replacements or refund if needed.
  - -If the itam is damaged or defective, please take photos to show the prolem and email to the seller.
  - -Please do not return back the products before contact the seller.

MADE IN VIET NAM PAGE: 2 OF 8

# ASSEMBLY INSTRUCTIONS ITEM# WF315824/ WF315825/ WF315826



MADE IN VIET NAM PAGE: 3 OF 8























## Step 8: