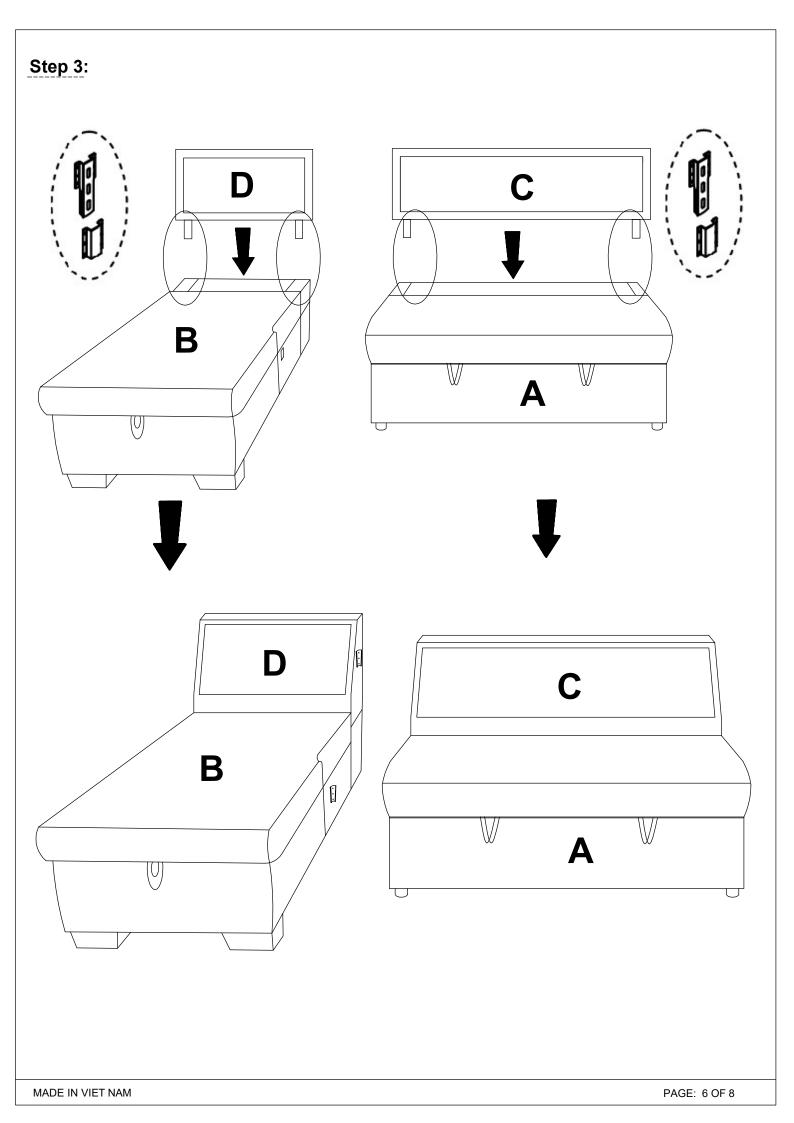

315824/ WF315825/ WF315826







MADE IN VIET NAM

## **ASSEMBLY INSTRUCTIONS**

## ITEM# WF315824/ WF315825/ WF315826

### IMPORTANT NOTE

- \*\*Place all parts on a lean and smooth surface such ass a rug or carpet to avoid the parts from being scratched.
- \*\*Before you begin, please review the assembly instruction step by step.
- \*\*Return & Warranty policy:
  - -We strive to offer the highest quality products. We also provide positive solutions with replacements or refund if needed.
  - -If the itam is damaged or defective, please take photos to show the prolem and email to the seller.
  - -Please do not return back the products before contact the seller.

MADE IN VIET NAM PAGE: 2 OF 8

# ASSEMBLY INSTRUCTIONS ITEM# WF315824/ WF315825/ WF315826



MADE IN VIET NAM PAGE: 3 OF 8























## Step 8: Assembly Complete

## Chaise is on the Right



#### Chaise is on the Left



#### **Assembly Complete**

#### Chaise is on the Left



#### **Assembly Complete**

#### Chaise is on the Right



MADE IN VIET NAM