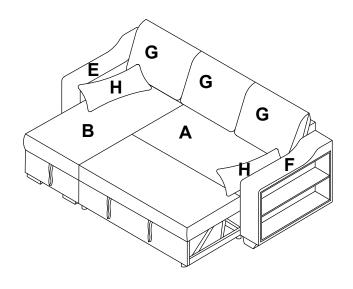

5825/ WF315826

### IMPORTANT NOTE

- \*\*Place all parts on a lean and smooth surface such ass a rug or carpet to avoid the parts from being scratched.
- \*\*Before you begin, please review the assembly instruction step by step.
- \*\*Return & Warranty policy:
  - -We strive to offer the highest quality products. We also provide positive solutions with replacements or refund if needed.
  - -If the itam is damaged or defective, please take photos to show the prolem and email to the seller.
  - -Please do not return back the products before contact the seller.

MADE IN VIET NAM PAGE: 2 OF 8

# ASSEMBLY INSTRUCTIONS ITEM# WF315824/ WF315825/ WF315826



MADE IN VIET NAM PAGE: 3 OF 8























## Step 8: Assembly Complete

## Chaise is on the Right



#### Chaise is on the Left



#### **Assembly Complete**

#### Chaise is on the Left



#### **Assembly Complete**

#### Chaise is on the Right



MADE IN VIET NAM