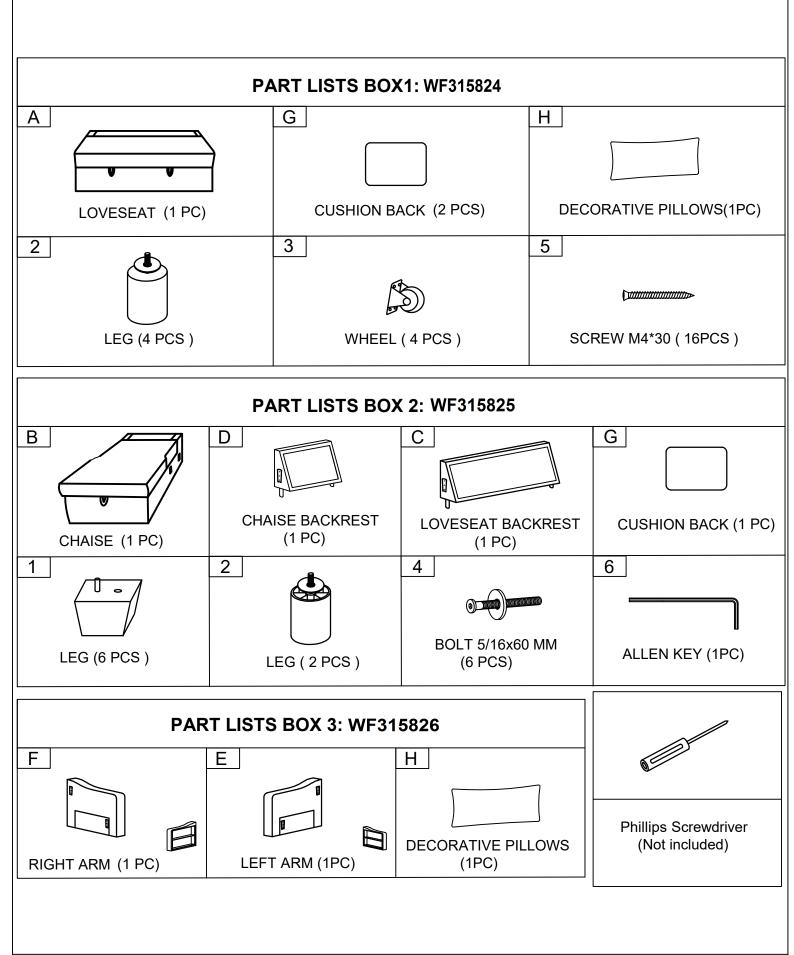

# **ASSEMBLY INSTRUCTIONS**

ITEM# WF315824/ WF315825/ WF315826







MADE IN VIET NAM

## **ASSEMBLY INSTRUCTIONS**

## ITEM# WF315824/ WF315825/ WF315826

### IMPORTANT NOTE

- \*\*Place all parts on a lean and smooth surface such ass a rug or carpet to avoid the parts from being scratched.
- \*\*Before you begin, please review the assembly instruction step by step.
- \*\*Return & Warranty policy:
  - -We strive to offer the highest quality products. We also provide positive solutions with replacements or refund if needed.
  - -If the itam is damaged or defective, please take photos to show the prolem and email to the seller.
  - -Please do not return back the products before contact the seller.

MADE IN VIET NAM PAGE: 2 OF 8

# ASSEMBLY INSTRUCTIONS ITEM# WF315824/ WF315825/ WF315826



MADE IN VIET NAM PAGE: 3 OF 8























## Step 8: Assembly Complete

## Chaise is on the Right



#### Chaise is on the Left



#### **Assembly Complete**

#### Chaise is on the Left



#### **Assembly Complete**

#### Chaise is on the Right



MADE IN VIET NAM