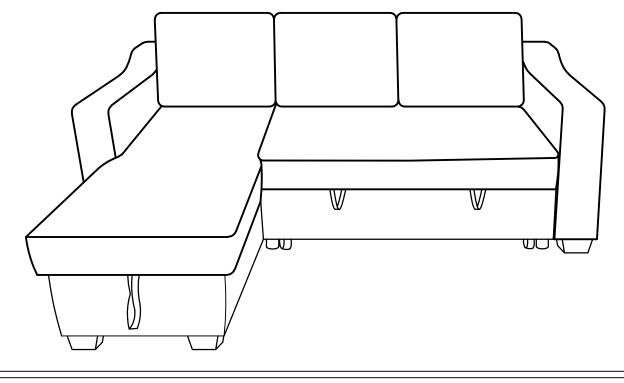

# **ASSEMBLY INSTRUCTIONS**

ITEM# WF315824/ WF315825/ WF315826







MADE IN VIET NAM

## **ASSEMBLY INSTRUCTIONS**

## ITEM# WF315824/ WF315825/ WF315826

### IMPORTANT NOTE

- \*\*Place all parts on a lean and smooth surface such ass a rug or carpet to avoid the parts from being scratched.
- \*\*Before you begin, please review the assembly instruction step by step.
- \*\*Return & Warranty policy:
  - -We strive to offer the highest quality products. We also provide positive solutions with replacements or refund if needed.
  - -If the itam is damaged or defective, please take photos to show the prolem and email to the seller.
  - -Please do not return back the products before contact the seller.

MADE IN VIET NAM PAGE: 2 OF 8

# ASSEMBLY INSTRUCTIONS ITEM# WF315824/ WF315825/ WF315826



MADE IN VIET NAM PAGE: 3 OF 8























## Step 8: Ass