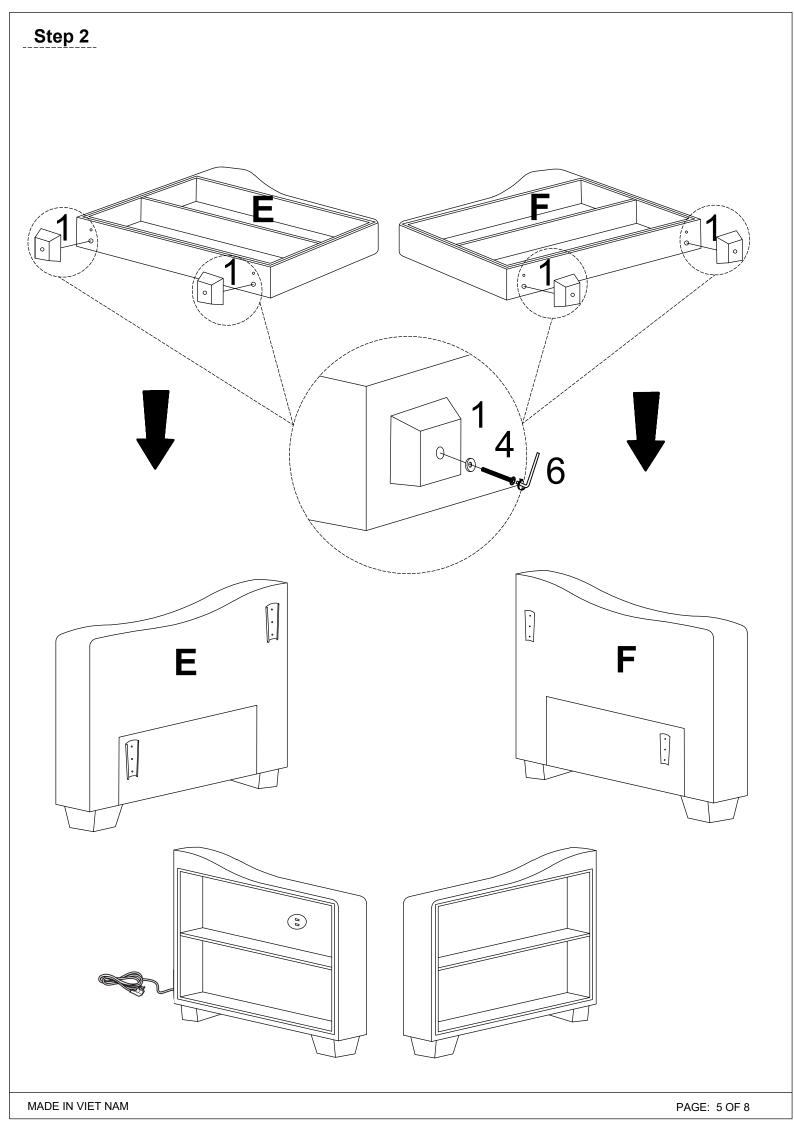

WF315824/ WF315825/ WF315826







MADE IN VIET NAM

## **ASSEMBLY INSTRUCTIONS**

## ITEM# WF315824/ WF315825/ WF315826

### IMPORTANT NOTE

- \*\*Place all parts on a lean and smooth surface such ass a rug or carpet to avoid the parts from being scratched.
- \*\*Before you begin, please review the assembly instruction step by step.
- \*\*Return & Warranty policy:
  - -We strive to offer the highest quality products. We also provide positive solutions with replacements or refund if needed.
  - -If the itam is damaged or defective, please take photos to show the prolem and email to the seller.
  - -Please do not return back the products before contact the seller.

MADE IN VIET NAM PAGE: 2 OF 8

# ASSEMBLY INSTRUCTIONS ITEM# WF315824/ WF315825/ WF315826



MADE IN VIET NAM PAGE: 3 OF 8























## Step 8: Assembly Complete

## Chaise is on the Right



#### Chaise is on the Left



#### **Assembly Complete**

#### Chaise is on the Left



#### **Assembly Complete**

#### Chaise is on the Right



MADE IN VIET NAM