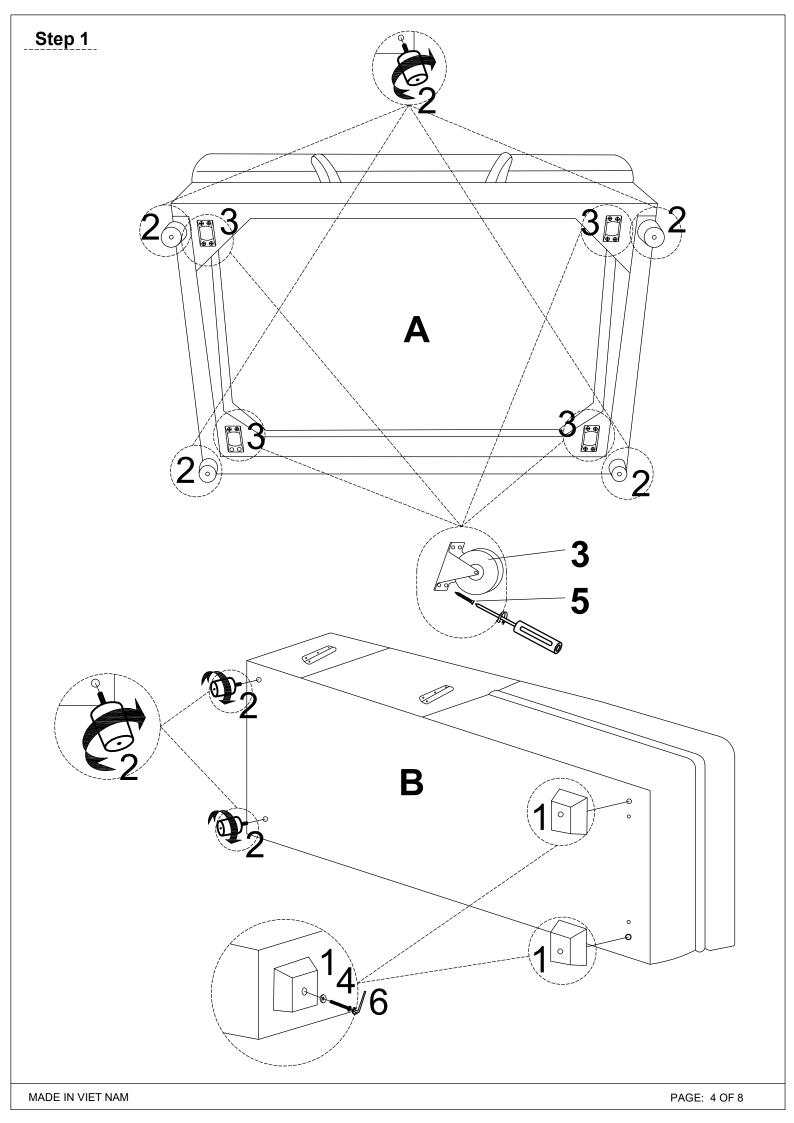

# ASSEMBLY INSTRUCTIONS ITEM# WF315824/ WF315825/ WF315826

MADE IN VIET NAM PAGE: 3 OF 8