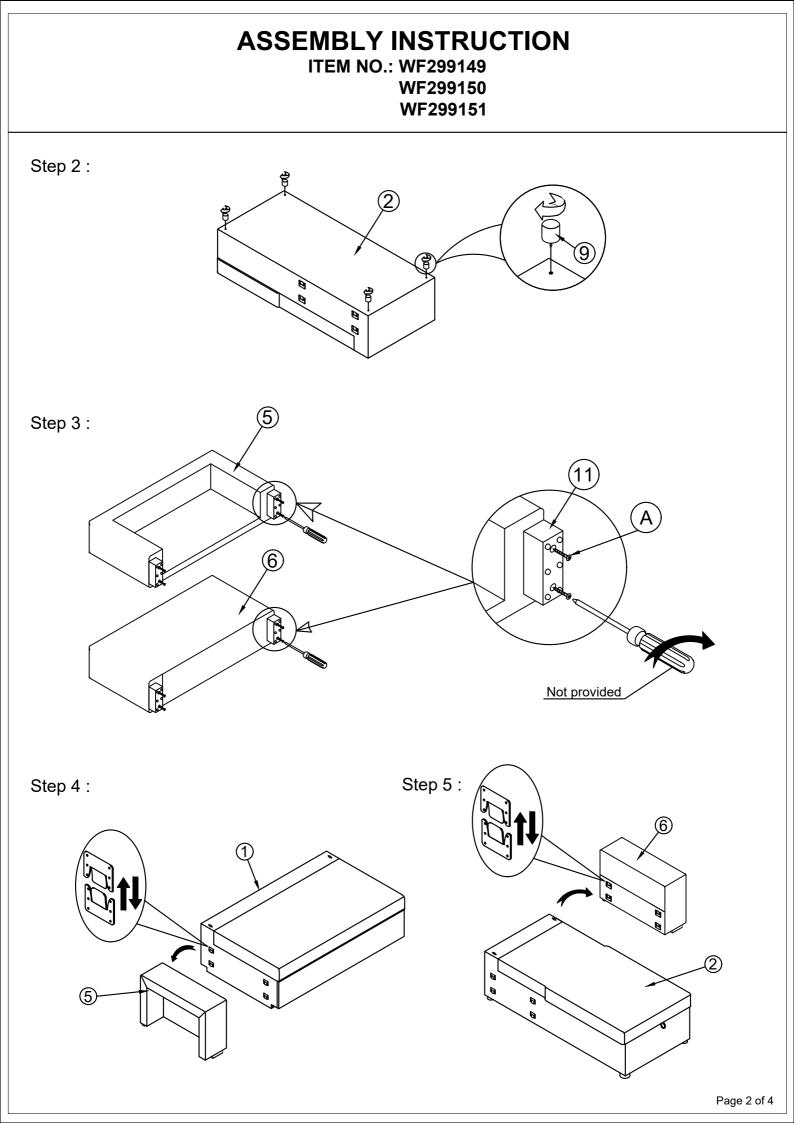

1.We recommend that you assemble this product with the assistance of another person; this will make assembly easier, and will help to eliminate damage to the product or injury to persons during assembly.

2.Please do not over tighten screws or bolt until the assembly is completed.

3.Please put all parts on a non-abrasive floor before assembly, and follow the assembly steps to assemble your sofa.

|    | PARTS LIST       |          |        |      |    |              |          |            |       |  |  |  |
|----|------------------|----------|--------|------|----|--------------|----------|------------|-------|--|--|--|
| No | Description      | Sku      | Sketch | Q'ty | No | Description  | Sku      | Sketch     | Q'ty  |  |  |  |
| 1  | Love seat        | WF299149 |        | 1 PC | 7  | Pillow       | WF299150 |            | 2 PCS |  |  |  |
| 2  | Chaise           | WF299150 |        | 1 PC | 8  | Back Cushion | WF299150 | 0          | 1 PC  |  |  |  |
| 3  | Loveseat back    | WF299150 |        | 1 PC |    |              | WF299149 | 0          | 2 PCS |  |  |  |
| 4  | Chaise back      | WF299150 |        | 1 PC | 9  | Legs 1       | WF299150 | <u>₹</u>   | 4 PCS |  |  |  |
| 5  | Left Facing Arm  | WF299151 |        | 1 PC | 10 | Ottoman      | WF299151 | $\bigcirc$ | 2 PCS |  |  |  |
| 6  | Right Facing Arm | WF299151 |        | 1 PC | 11 | Legs 2       | WF299151 | E is       | 4 PCS |  |  |  |