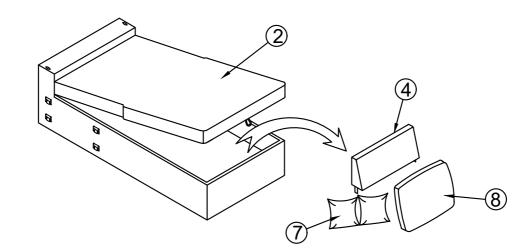

| Chaise           | WF299150 |        | 1 PC | 8  | Back Cushion | WF299150 | 0          | 1 PC  |  |  |  |
| 3  | Loveseat back    | WF299150 |        | 1 PC |    |              | WF299149 | 0          | 2 PCS |  |  |  |
| 4  | Chaise back      | WF299150 |        | 1 PC | 9  | Legs 1       | WF299150 | <u>₹</u>   | 4 PCS |  |  |  |
| 5  | Left Facing Arm  | WF299151 |        | 1 PC | 10 | Ottoman      | WF299151 | $\bigcirc$ | 2 PCS |  |  |  |
| 6  | Right Facing Arm | WF299151 |        | 1 PC | 11 | Legs 2       | WF299151 | E is       | 4 PCS |  |  |  |

|    | HARDWARE LIST |          |      |  |  |  |  |  |
|----|---------------|----------|------|--|--|--|--|--|
| No | Description   | Sketch   | Q'ty |  |  |  |  |  |
| Α  | Screw         | ALLC (8) | 8PCS |  |  |  |  |  |

Step 1:







Page 3 of 4