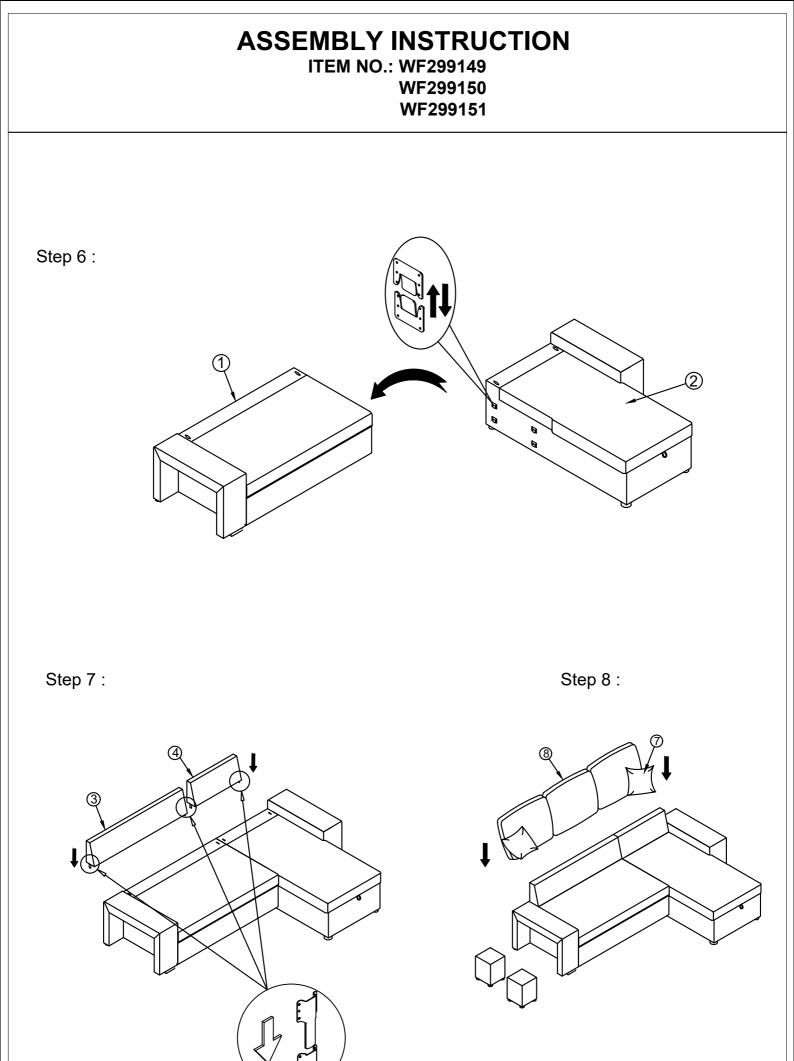

1.We recommend that you assemble this product with the assistance of another person; this will make assembly easier, and will help to eliminate damage to the product or injury to persons during assembly.

2.Please do not over tighten screws or bolt until the assembly is completed.

3.Please put all parts on a non-abrasive floor before assembly, and follow the assembly steps to assemble your sofa.

|    | PARTS LIST       |          |        |      |    |              |          |            |       |  |  |  |
|----|------------------|----------|--------|------|----|--------------|----------|------------|-------|--|--|--|
| No | Description      | Sku      | Sketch | Q'ty | No | Description  | Sku      | Sketch     | Q'ty  |  |  |  |
| 1  | Love seat        | WF299149 |        | 1 PC | 7  | Pillow       | WF299150 |            | 2 PCS |  |  |  |
| 2  | Chaise           | WF299150 |        | 1 PC | 8  | Back Cushion | WF299150 | 0          | 1 PC  |  |  |  |
| 3  | Loveseat back    | WF299150 |        | 1 PC |    |              | WF299149 | 0          | 2 PCS |  |  |  |
| 4  | Chaise back      | WF299150 |        | 1 PC | 9  | Legs 1       | WF299150 | <u>₹</u>   | 4 PCS |  |  |  |
| 5  | Left Facing Arm  | WF299151 |        | 1 PC | 10 | Ottoman      | WF299151 | $\bigcirc$ | 2 PCS |  |  |  |
| 6  | Right Facing Arm | WF299151 |        | 1 PC | 11 | Legs 2       | WF299151 | E is       | 4 PCS |  |  |  |