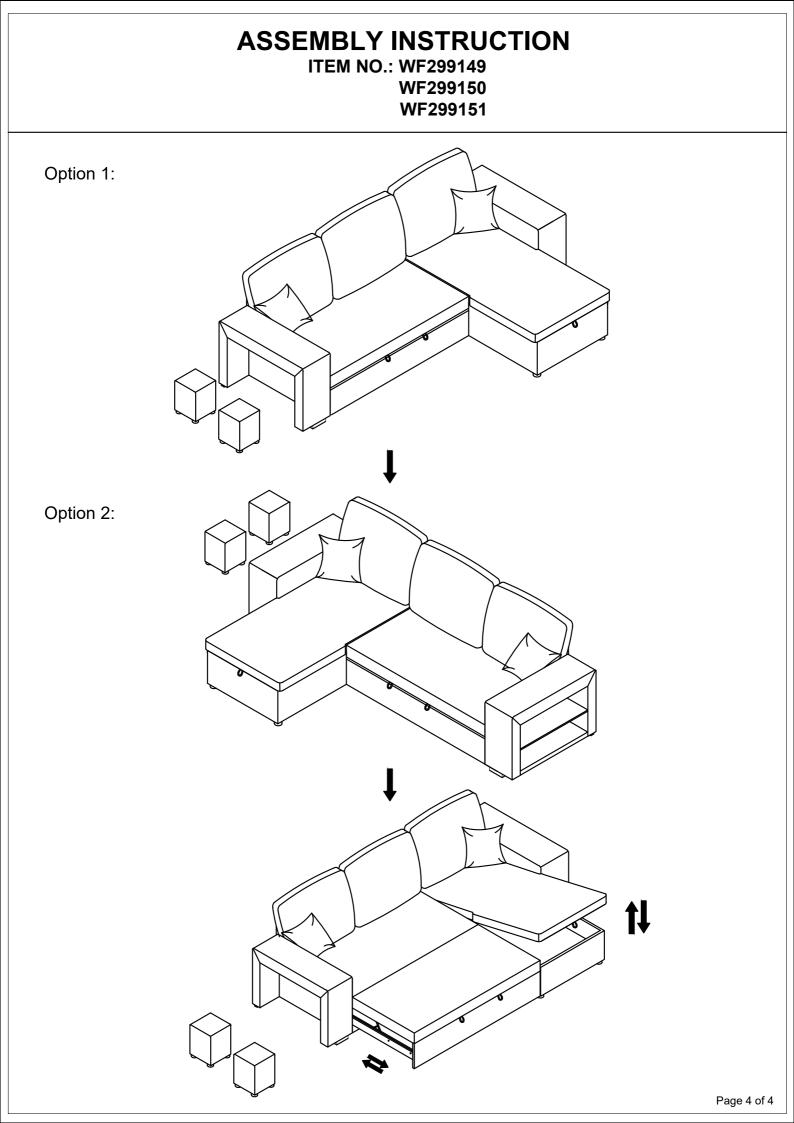

1.We recommend that you assemble this product with the assistance of another person; this will make assembly easier, and will help to eliminate damage to the product or injury to persons during assembly.

2.Please do not over tighten screws or bolt until the assembly is completed.

3.Please put all parts on a non-abrasive floor before assembly, and follow the assembly steps to assemble your sofa.

|    | PARTS LIST       |          |        |      |    |              |          |            |       |  |  |  |
|----|------------------|----------|--------|------|----|--------------|----------|------------|-------|--|--|--|
| No | Description      | Sku      | Sketch | Q'ty | No | Description  | Sku      | Sketch     | Q'ty  |  |  |  |
| 1  | Love seat        | WF299149 |        | 1 PC | 7  | Pillow       | WF299150 |            | 2 PCS |  |  |  |
| 2  | Chaise           | WF299150 |        | 1 PC | 8  | Back Cushion | WF299150 | 0          | 1 PC  |  |  |  |
| 3  | Loveseat back    | WF299150 |        | 1 PC |    |              | WF299149 | 0          | 2 PCS |  |  |  |
| 4  | Chaise back      | WF299150 |        | 1 PC | 9  | Legs 1       | WF299150 | <u>₹</u>   | 4 PCS |  |  |  |
| 5  | Left Facing Arm  | WF299151 |        | 1 PC | 10 | Ottoman      | WF299151 | $\bigcirc$ | 2 PCS |  |  |  |
| 6  | Right Facing Arm | WF299151 |        | 1 PC | 11 | Legs 2       | WF299151 | E is       | 4 PCS |  |  |  |