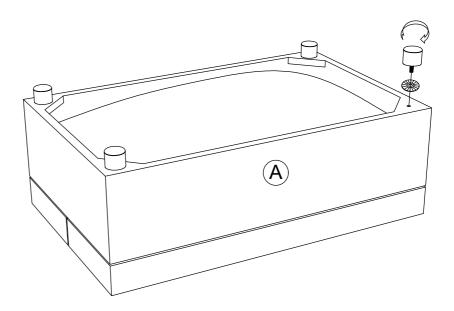

#### STEP 1:

1.1 Attach B x 4 to A x 1.

Please remove the protective cap on the tip of thread before assembling.