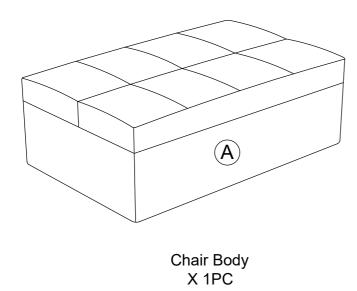

## **ASSEMBLY INSTRUCTION**

ITEM NO.: WF308613



# **PARTS**



### **PARTS LIST**





#### STEP 1:

1.1 Attach B x 4 to A x 1.

Please remove the protective cap on the tip of thread before assembling.





#### STEP 3:



STEP 2: The folding bed assembly has been secured with Tie-wraps for transportation purposes. DO NOT remove the tie-wraps on the front of bars of the assembly until you have finished Step X of the assembly process.



# **Helpful Hints**

- Ottoman can transform into sleeper.
- Move your new furniture carefully, with two people lifting and carrying the unit to its new location.
- Your furniture can be disassembled and reassembled to move.
- Clean the product with a soft damp cloth. DO NOT use harsh chemicals or abrasive cleaners.



DO NOT fold while linens or cushions are on the mattress.

DO NOT jump on bed. DO NOT allow children to open or close the