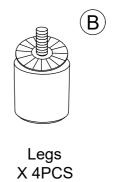

### **PARTS LIST**

#### STEP 1:

1.1 Attach B x 4 to A x 1.

Please remove the protective cap on the tip of thread before assembling.