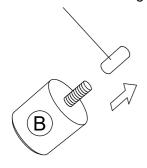

#### STEP 1:

1.1 Attach B x 4 to A x 1.

Please remove the protective cap on the tip of thread before assembling.