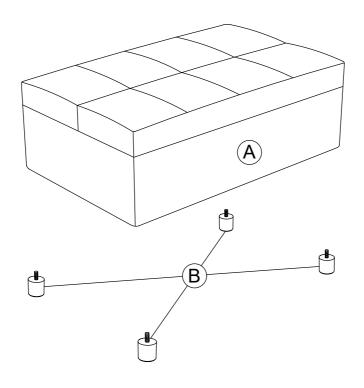

### **PARTS LIST**

#### STEP 1:

1.1 Attach B x 4 to A x 1.

Please remove the protective cap on the tip of thread before assembling.