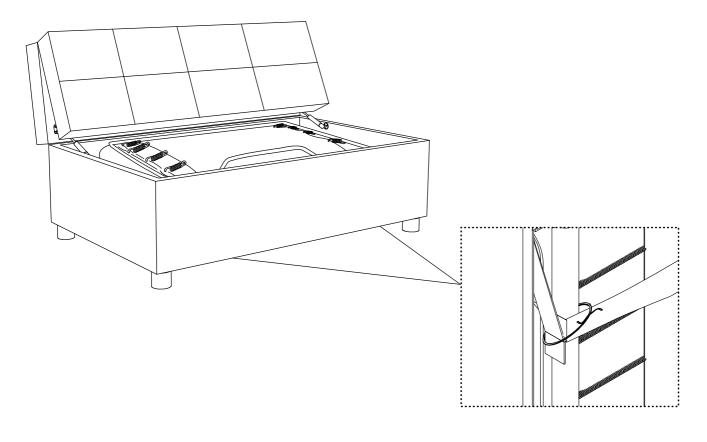

#### STEP 3:

STEP 2: The folding bed assembly has been secured with Tie-wraps for transportation purposes. DO NOT remove the tie-wraps on the front of bars of the assembly until you have finished Step X of the assembly process.