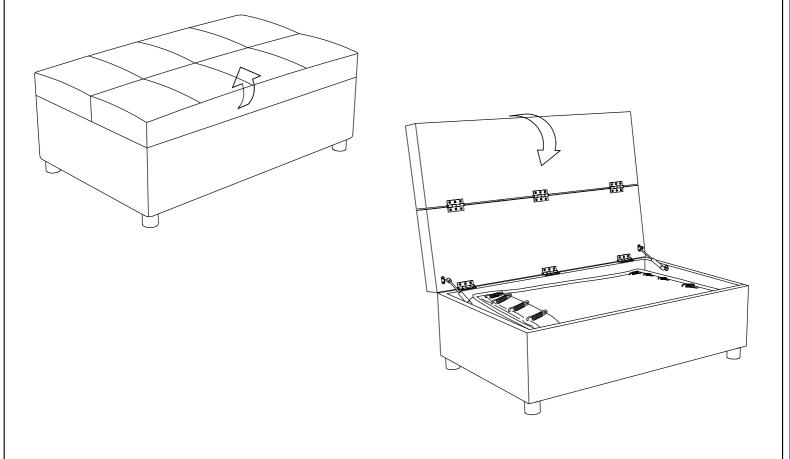

#### STEP 3:

STEP 2: The folding bed assembly has been secured with Tie-wraps for transportation purposes. DO NOT remove the tie-wraps on the front of bars of the assembly until you have finished Step X of the assembly process.