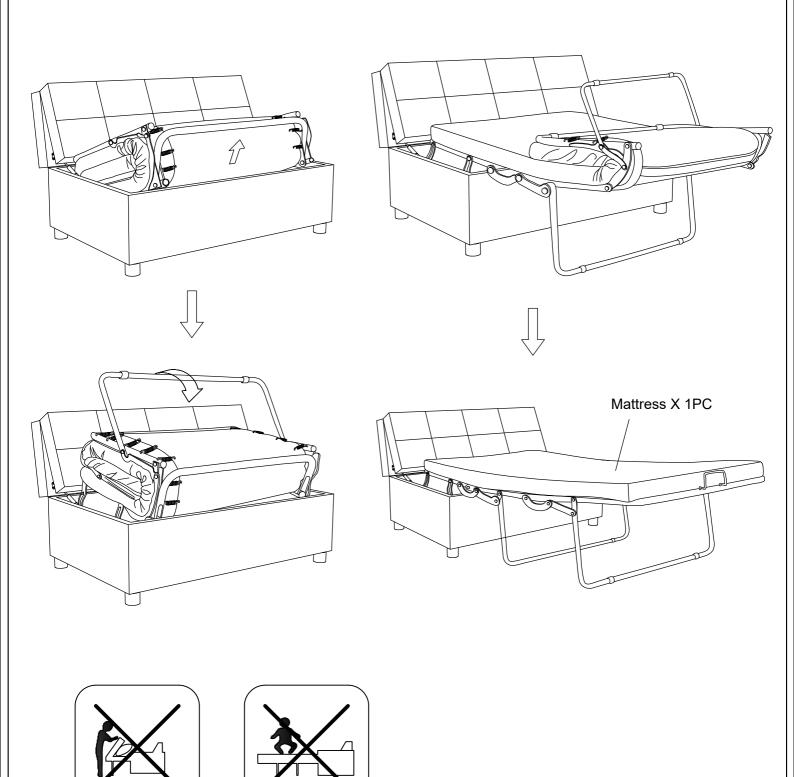

# **Helpful Hints**

- Ottoman can transform into sleeper.
- Move your new furniture carefully, with two people lifting and carrying the unit to its new location.
- Your furniture can be disassembled and reassembled to move.
- Clean the product with a soft damp cloth. DO NOT use harsh chemicals or abrasive cleaners.

DO NOT fold while linens or cushions are on the mattress.

DO NOT jump on bed. DO NOT allow children to open or close the sofa bed.

DO NOT allow children to play underneath sofa when in the bed position.