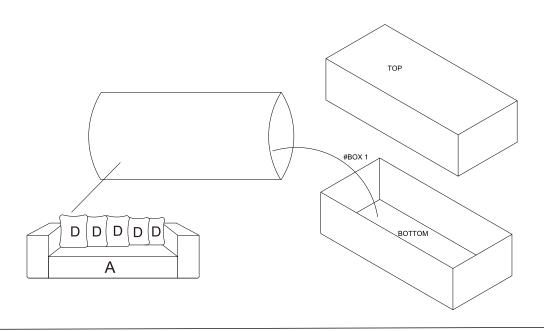

# ASSEMBLY INSTRUCTION

STEP 1
Take out the sofa body and cushions from box

STEP 2
Open the first layer of package

#### **Attention:**

The first layer of packages one and two can be opened without the need for sharp tools!

Find the connection point on the package and pull it open to open the first layer of packaging.