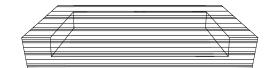

# STEP 3 Open the second layer of package

#### Attention:

- 1. After opening the first layer of package, you will receive the second layer of package, which becomes a flat rectangular package.
- 2. Please open the package from the second layer away from the sofa, do not scratch the sofa!
- 3. When opening the second layer of the package, the sofa will expand and return to its original state

after about. 72 hours!