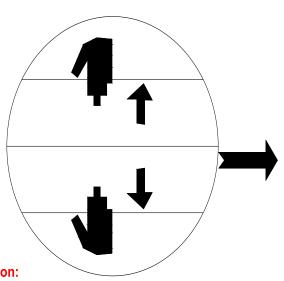

# STEP 3 Open the second layer of package

#### Attention:

- 1. After opening the first layer of package, you will receive the second layer of package, which becomes a flat rectangular package.
- 2. Please open the package from the second layer away from the sofa, do not scratch the sofa!
- 3. When opening the second layer of the package, the sofa will expand and return to its original state

after about. 72 hours!