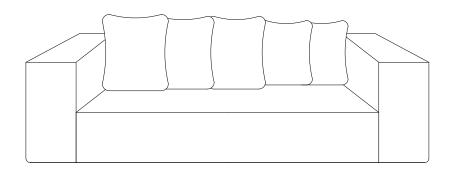

INSTRUCTION

STEP 1
Take out the sofa body and cushions from box



STEP 2
Open the first layer of package

#### **Attention:**

The first layer of packages one and two can be opened without the need for sharp tools!

Find the connection point on the package and pull it open to open the first layer of packaging.





# **ASSEMBLY INSTRUCTION**

# STEP 3 Open the second layer of package







#### Attention:

- 1. After opening the first layer of package, you will receive the second layer of package, which becomes a flat rectangular package.
- 2. Please open the package from the second layer away from the sofa, do not scratch the sofa!
- 3. When opening the second layer of the package, the sofa will expand and return to its original state

after about. 72 hours!

### STEP 4

## Completed