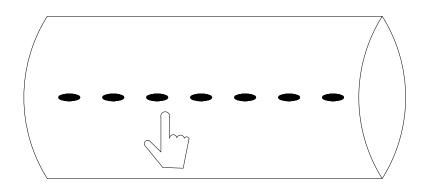

# STEP 3 Open the second layer of package

#### Attention:

- 1. After opening the first layer of package, you will receive the second layer of package, which becomes a flat rectangular package.
- 2. Please open the package from the second layer away from the sofa, do not scratch the sofa!
- 3. When opening the second layer of the package, the sofa will expand and return to its original state

after about. 72 hours!