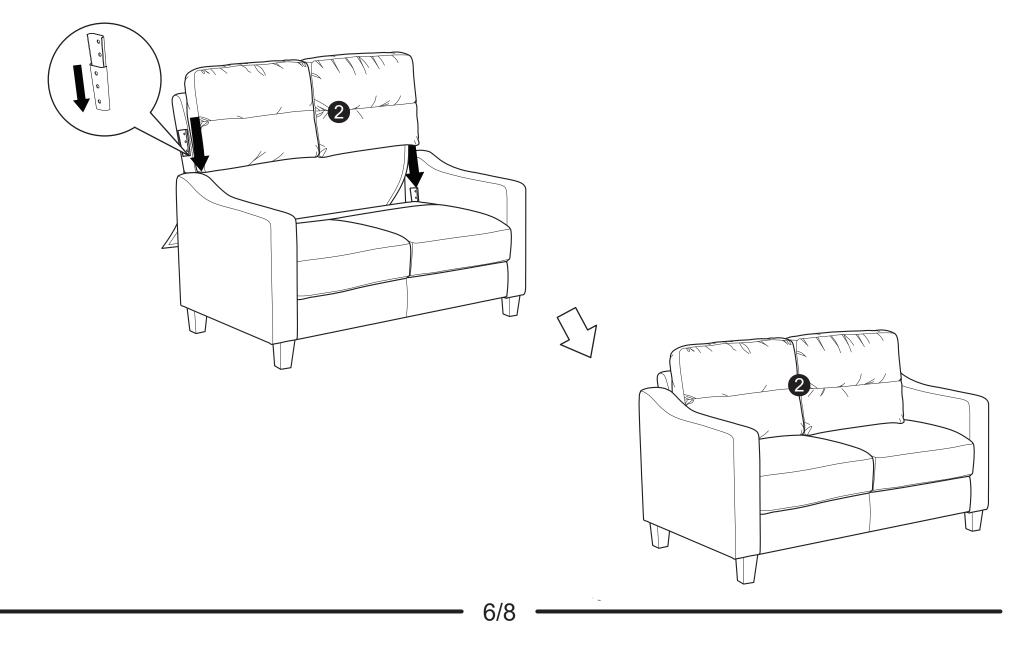

## LOVESEAT ASSEMBLY INSTRUCTIONS



## WARNING

- This product has been designed for seating two (2) average adults. To prevent injury and damage to this unit, PROHIBIT jumping on it.
- This product is designed for home use and not intended for commercial use.
- Children under the age of 5, small infants and babies should not sleep alone on this product for safety reasons.
- Recommended # of people needed for handling: 2 (however it is always better to have an extra hand.)
- THIS INSTRUCTION BOOKLET CONTAINS **IMPORTANT** SAFETY INFORMATION. PLEASE READ AND KEEP FOR FUTURE REFERENCE.













Step 3 :





## Step 4 :



Step 5:



INSTALLATION COMPLETE :