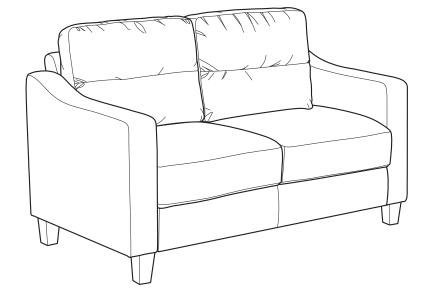

## LOVESEAT ASSEMBLY INSTRUCTIONS



## WARNING

- This product has been designed for seating two (2) average adults. To prevent injury and damage to this unit, PROHIBIT jumping on it.
- This product is designed for home use and not intended for commercial use.
- Children under the age of 5, small infants and babies should not sleep alone on this product for safety reasons.
- Recommended # of people needed for handling: 2 (however it is always better to have an extra hand.)
- THIS INSTRUCTION BOOKLET CONTAINS **IMPORTANT** SAFETY INFORMATION. PLEASE READ AND KEEP FOR FUTURE REFERENCE.













Step 3 :





## Step 4 :



Step 5:



INSTALLATION COMPLETE :