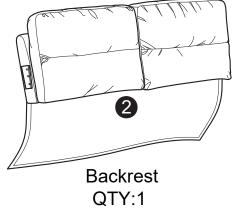

## LOVESEAT ASSEMBLY INSTRUCTIONS



## WARNING

- This product has been designed for seating two (2) average adults. To prevent injury and damage to this unit, PROHIBIT jumping on it.
- This product is designed for home use and not intended for commercial use.
- Children under the age of 5, small infants and babies should not sleep alone on this product for safety reasons.
- Recommended # of people needed for handling: 2 (however it is always better to have an extra hand.)
- THIS INSTRUCTION BOOKLET CONTAINS **IMPORTANT** SAFETY INFORMATION. PLEASE READ AND KEEP FOR FUTURE REFERENCE.













Step 3 :





## Step 4 :



Step 5:



INSTALLATION COMPLETE :