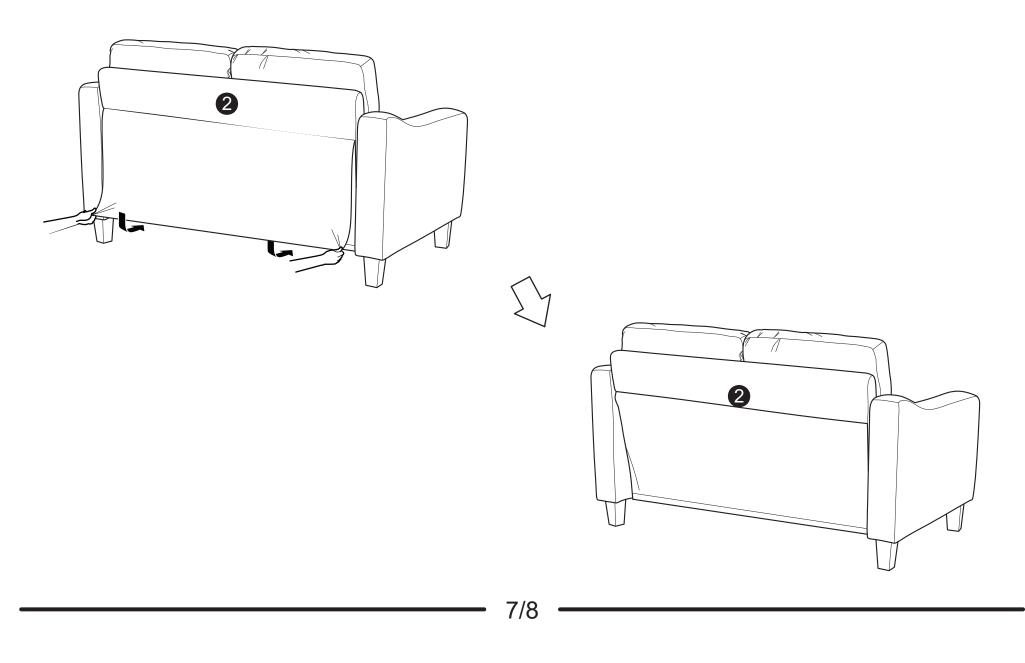

## LOVESEAT ASSEMBLY INSTRUCTIONS



## WARNING

- This product has been designed for seating two (2) average adults. To prevent injury and damage to this unit, PROHIBIT jumping on it.
- This product is designed for home use and not intended for commercial use.
- Children under the age of 5, small infants and babies should not sleep alone on this product for safety reasons.
- Recommended # of people needed for handling: 2 (however it is always better to have an extra hand.)
- THIS INSTRUCTION BOOKLET CONTAINS **IMPORTANT** SAFETY INFORMATION. PLEASE READ AND KEEP FOR FUTURE REFERENCE.













Step 3 :





## Step 4 :



Step 5:



INSTALLATION COMPLETE :