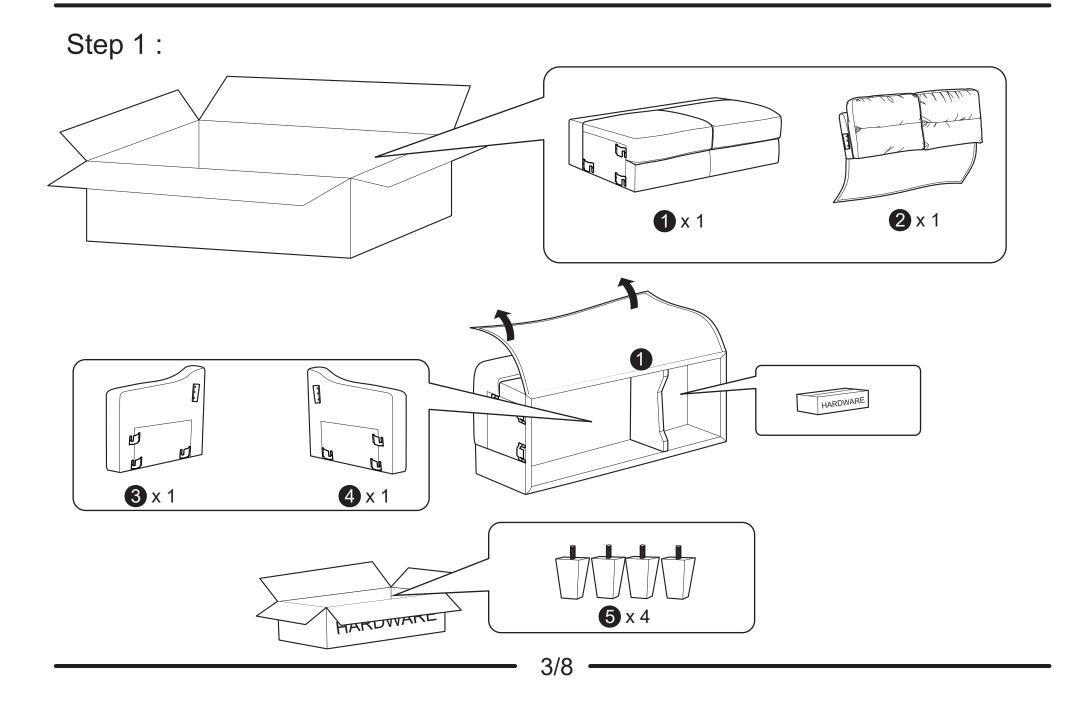

## LOVESEAT ASSEMBLY INSTRUCTIONS



## WARNING

- This product has been designed for seating two (2) average adults. To prevent injury and damage to this unit, PROHIBIT jumping on it.
- This product is designed for home use and not intended for commercial use.
- Children under the age of 5, small infants and babies should not sleep alone on this product for safety reasons.
- Recommended # of people needed for handling: 2 (however it is always better to have an extra hand.)
- THIS INSTRUCTION BOOKLET CONTAINS **IMPORTANT** SAFETY INFORMATION. PLEASE READ AND KEEP FOR FUTURE REFERENCE.













Step 3 :





## Step 4 :



Step 5:



INSTALLATION COMPLETE :