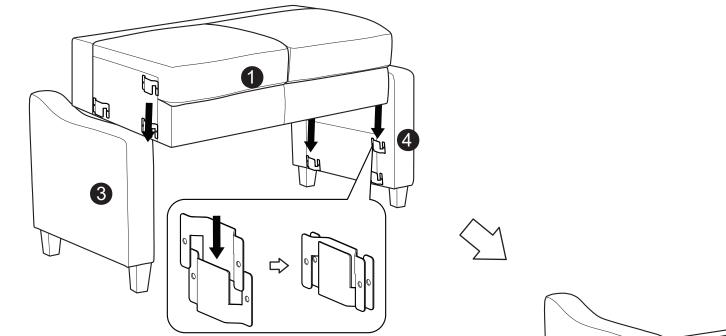

## LOVESEAT ASSEMBLY INSTRUCTIONS



## WARNING

- This product has been designed for seating two (2) average adults. To prevent injury and damage to this unit, PROHIBIT jumping on it.
- This product is designed for home use and not intended for commercial use.
- Children under the age of 5, small infants and babies should not sleep alone on this product for safety reasons.
- Recommended # of people needed for handling: 2 (however it is always better to have an extra hand.)
- THIS INSTRUCTION BOOKLET CONTAINS **IMPORTANT** SAFETY INFORMATION. PLEASE READ AND KEEP FOR FUTURE REFERENCE.













Step 3 :





## Step 4 :



Step 5:



INSTALLATION COMPLETE :