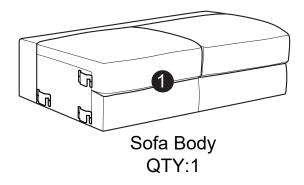

## LOVESEAT ASSEMBLY INSTRUCTIONS



## WARNING

- This product has been designed for seating two (2) average adults. To prevent injury and damage to this unit, PROHIBIT jumping on it.
- This product is designed for home use and not intended for commercial use.
- Children under the age of 5, small infants and babies should not sleep alone on this product for safety reasons.
- Recommended # of people needed for handling: 2 (however it is always better to have an extra hand.)
- THIS INSTRUCTION BOOKLET CONTAINS **IMPORTANT** SAFETY INFORMATION. PLEASE READ AND KEEP FOR FUTURE REFERENCE.













Step 3 :





## Step 4 :



Step 5:



INSTALLATION COMPLETE :