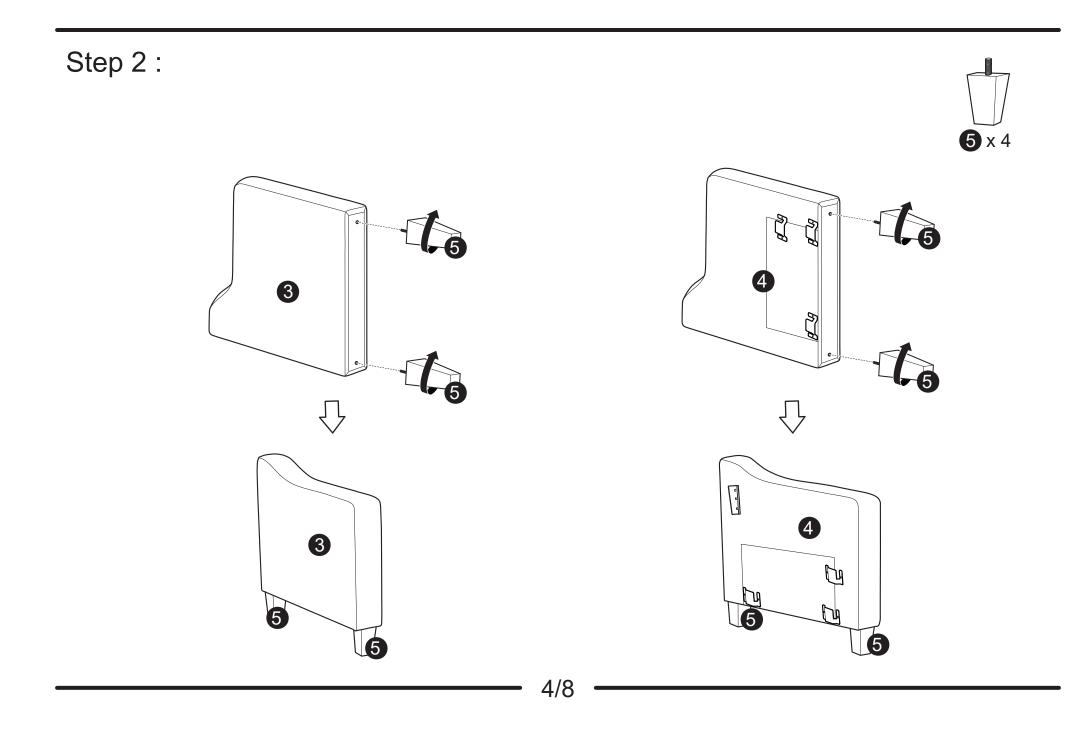

## LOVESEAT ASSEMBLY INSTRUCTIONS



## WARNING

- This product has been designed for seating two (2) average adults. To prevent injury and damage to this unit, PROHIBIT jumping on it.
- This product is designed for home use and not intended for commercial use.
- Children under the age of 5, small infants and babies should not sleep alone on this product for safety reasons.
- Recommended # of people needed for handling: 2 (however it is always better to have an extra hand.)
- THIS INSTRUCTION BOOKLET CONTAINS **IMPORTANT** SAFETY INFORMATION. PLEASE READ AND KEEP FOR FUTURE REFERENCE.













Step 3 :





## Step 4 :



Step 5:



INSTALLATION COMPLETE :