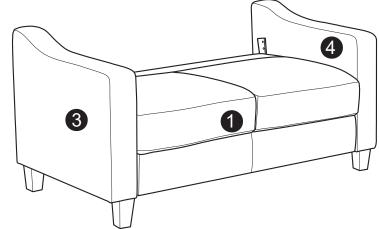

## LOVESEAT ASSEMBLY INSTRUCTIONS



## WARNING

- This product has been designed for seating two (2) average adults. To prevent injury and damage to this unit, PROHIBIT jumping on it.
- This product is designed for home use and not intended for commercial use.
- Children under the age of 5, small infants and babies should not sleep alone on this product for safety reasons.
- Recommended # of people needed for handling: 2 (however it is always better to have an extra hand.)
- THIS INSTRUCTION BOOKLET CONTAINS **IMPORTANT** SAFETY INFORMATION. PLEASE READ AND KEEP FOR FUTURE REFERENCE.













Step 3 :





## Step 4 :



Step 5:



INSTALLATION COMPLETE :