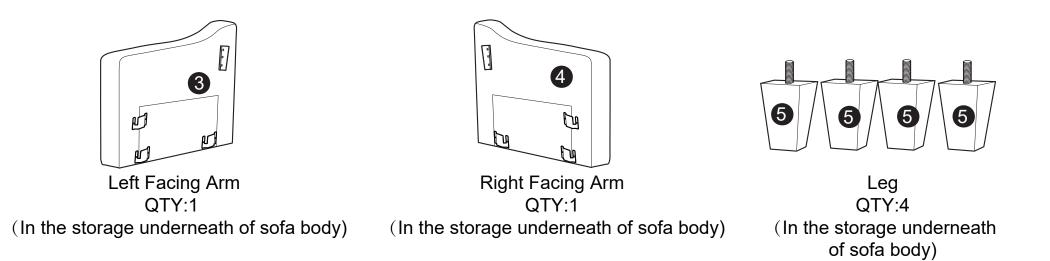

## LOVESEAT ASSEMBLY INSTRUCTIONS



## WARNING

- This product has been designed for seating two (2) average adults. To prevent injury and damage to this unit, PROHIBIT jumping on it.
- This product is designed for home use and not intended for commercial use.
- Children under the age of 5, small infants and babies should not sleep alone on this product for safety reasons.
- Recommended # of people needed for handling: 2 (however it is always better to have an extra hand.)
- THIS INSTRUCTION BOOKLET CONTAINS **IMPORTANT** SAFETY INFORMATION. PLEASE READ AND KEEP FOR FUTURE REFERENCE.













Step 3 :





## Step 4 :



Step 5:



INSTALLATION COMPLETE :