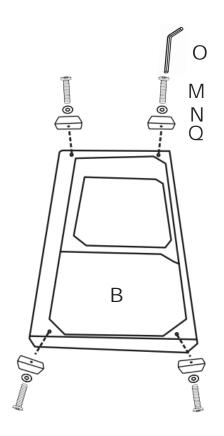

#### **DIAGRAM 1** (Assemble the Legs )

Attach Legs(Part Q) to the Chaise frame(Right)(Part C) and Chaise frame(Left)(Part B) with Screws (Hardware M) and Washers (Hardware N)

| N | 0     | 16PCS |
|---|-------|-------|
| М | M8X60 | 16PCS |
| Q | •     | 16PCS |

| HARDWARE |             |        |     |
|----------|-------------|--------|-----|
| NO       | DESCRIPTION | SKETCH | QTY |
| N        | Washer      |        | 32  |
| М        | Screws 8X60 |        | 32  |
| 0        | Wrench      |        | 1   |