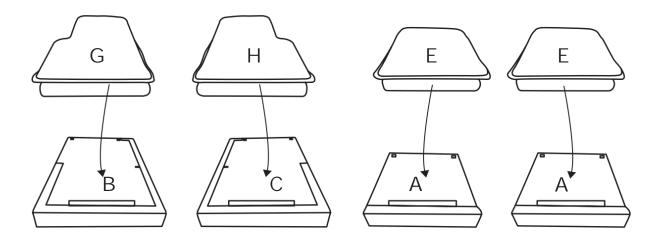

### **DIAGRAM** 7 ( Place the cushion on the corresponding seat frame.)

| PARTS LIST WF310165 |                     |        |     |
|---------------------|---------------------|--------|-----|
| NO                  | DESCRIPTION         | SKETCH | QTY |
| Р                   | Armrest (Left)      |        | 1   |
| K                   | Armrest (Right)     |        | 1   |
| F                   | Backrest            |        |     |
| Α                   | Single seat frame   |        | 2   |
| Е                   | Single seat cushion |        | 2   |
| L                   | Back Cushion        |        | 2   |
| Q                   | Leg                 | •      | 8   |

| PARTS LIST WF310166 |                       |        |     |
|---------------------|-----------------------|--------|-----|
| NO                  | DESCRIPTION           | SKETCH | QTY |
| С                   | Chaise frame(Right)   |        | 1   |
| Н                   | Chaise cushion(Right) |        | 1   |
| F                   | Backrest              |        | 1   |
| D                   | Throw pillow          |        | 2   |
| J                   | Armrest bag(Right)    |        | 1   |
| L                   | Back Cushion          |        | 1   |
| Q                   | Leg                   | •      | 4   |

| PARTS LIST WF310167 |                      |        |     |
|---------------------|----------------------|--------|-----|
| NO                  | DESCRIPTION          | SKETCH | QTY |
| В                   | Chaise frame(Left)   |        | 1   |
| G                   | Chaise cushion(Left) |        | 1   |
| F                   | Backrest             |        | 1   |
| D                   | Throw pillow         |        | 2   |
| I                   | Armrest bag(Left)    |        | 1   |
| L                   | Back Cushion         |        | 1   |
| Q                   | Leg                  | •      | 4   |