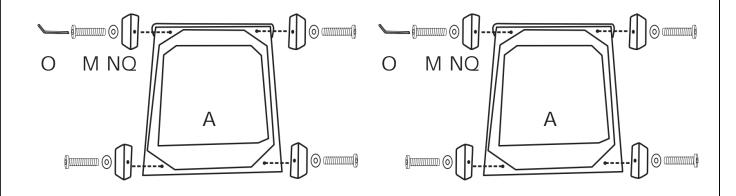

#### **DIAGRAM 1** (Assemble the Legs )

Attach Legs(Part Q) to the Chaise frame(Right)(Part C) and Chaise frame(Left)(Part B) with Screws (Hardware M) and Washers (Hardware N)

| N | 0     | 16PCS |
|---|-------|-------|
| М | M8X60 | 16PCS |
| Q | •     | 16PCS |

Attach Legs(Part Q) to the Single Seat frame(Part A) with Screws (Hardware M) and Washers(Hardware N)