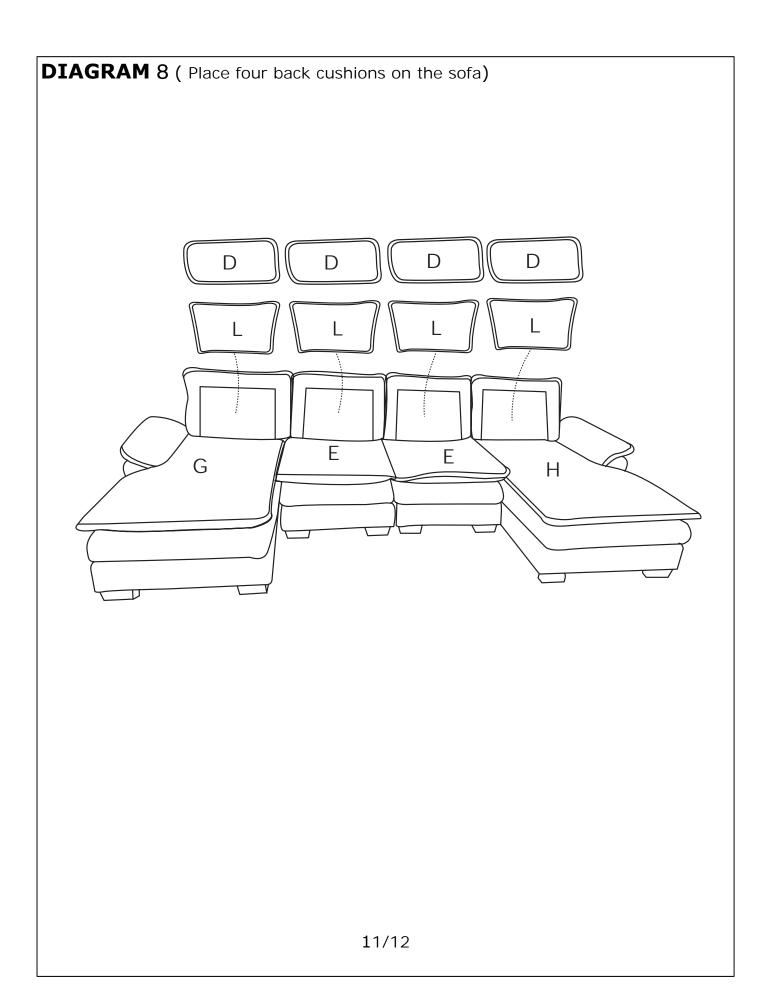

**TIPS** 

- 1. Please do not open the compressed packages until your sofa frame is completely assembled.
- 2. Compressed back cushions and pillows need to be fully fulfilled within 72 hours for your perfect use.
- 3. Please keep children away from plastic bags or any small pieces of stuff.

#### **DIAGRAM** 5 (Assemble the Armrest)

Insert Armrest(Left)(Part P) into the Chaise frame(Left)(Part B) and insert Armrest(Right)(Part K) into the Chaise frame(Right)(Part C).



#### **DIAGRAM** 6 (Assemble the Armrest bag)

Assemble the Armrest bag (Left) (Part I) with the zipper closed on the Armrest (Left) (Part P) and Assemble the Armrest bag (Right) (Part J) with the zipper closed on the Armrest (Right) (Part K)



### **DIAGRAM** 7 ( Place the cushion on the corresponding seat frame.)







#### TIPS:

- 1. Please do not open the compress packaging until your sofa frame is completely assembled.
- 2. Compress back cushions and pillows need to be fully fulfilled within 72 hours for your perfect use.
- 3. Please keep children away from plastic bags or any small pieces of stuff.