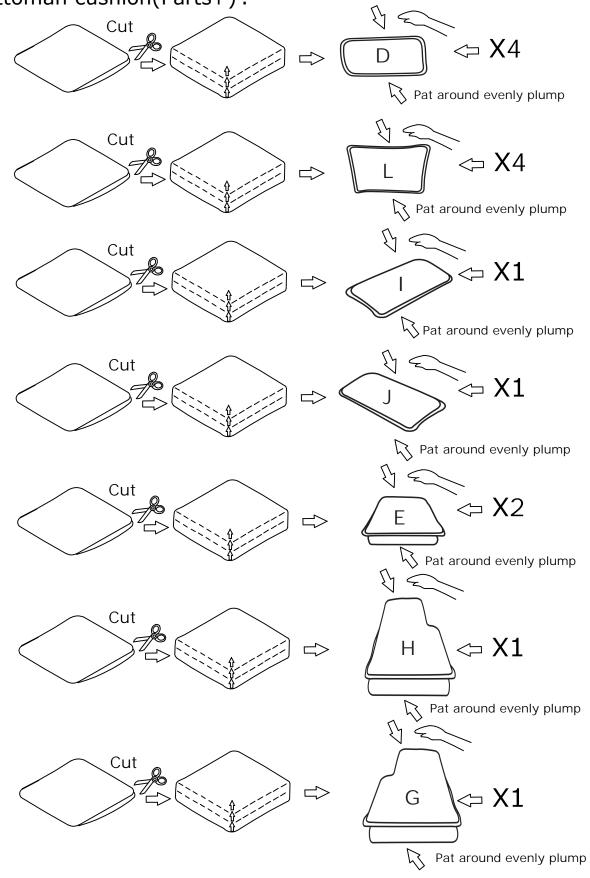

#### **DIAGRAM 4** ( Removal of compression bags)

Remove the Seat cushion(Parts H)the Corner seat cushion (Parts I) the Ottoman cushion(Parts F).

**TIPS** 

- 1. Please do not open the compressed packages until your sofa frame is completely assembled.
- 2. Compressed back cushions and pillows need to be fully fulfilled within 72 hours for your perfect use.
- 3. Please keep children away from plastic bags or any small pieces of stuff.