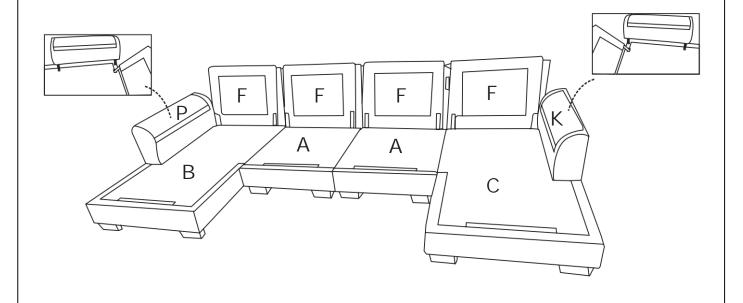

#### **DIAGRAM** 5 (Assemble the Armrest)

Insert Armrest(Left)(Part P) into the Chaise frame(Left)(Part B) and insert Armrest(Right)(Part K) into the Chaise frame(Right)(Part C).

| PARTS LIST WF310165 |                     |        |     |
|---------------------|---------------------|--------|-----|
| NO                  | DESCRIPTION         | SKETCH | QTY |
| Р                   | Armrest (Left)      |        | 1   |
| K                   | Armrest (Right)     |        | 1   |
| F                   | Backrest            |        |     |
| Α                   | Single seat frame   |        | 2   |
| Е                   | Single seat cushion |        | 2   |
| L                   | Back Cushion        |        | 2   |
| Q                   | Leg                 | •      | 8   |

| PARTS LIST WF310166 |                       |        |     |
|---------------------|-----------------------|--------|-----|
| NO                  | DESCRIPTION           | SKETCH | QTY |
| С                   | Chaise frame(Right)   |        | 1   |
| Н                   | Chaise cushion(Right) |        | 1   |
| F                   | Backrest              |        | 1   |
| D                   | Throw pillow          |        | 2   |
| J                   | Armrest bag(Right)    |        | 1   |
| L                   | Back Cushion          |        | 1   |
| Q                   | Leg                   | •      | 4   |

| PARTS LIST WF310167 |                      |        |     |
|---------------------|----------------------|--------|-----|
| NO                  | DESCRIPTION          | SKETCH | QTY |
| В                   | Chaise frame(Left)   |        | 1   |
| G                   | Chaise cushion(Left) |        | 1   |
| F                   | Backrest             |        | 1   |
| D                   | Throw pillow         |        | 2   |
| I                   | Armrest bag(Left)    |        | 1   |
| L                   | Back Cushion         |        | 1   |
| Q                   | Leg                  | •      | 4   |