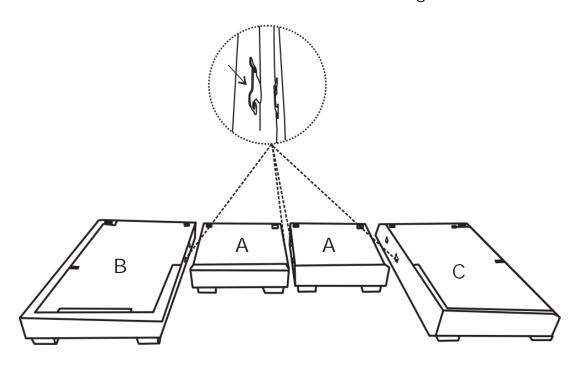

#### **DIAGRAM** 2 ( Assemble the Seat frame)

Slide each Seat frame into the insert from left to right.