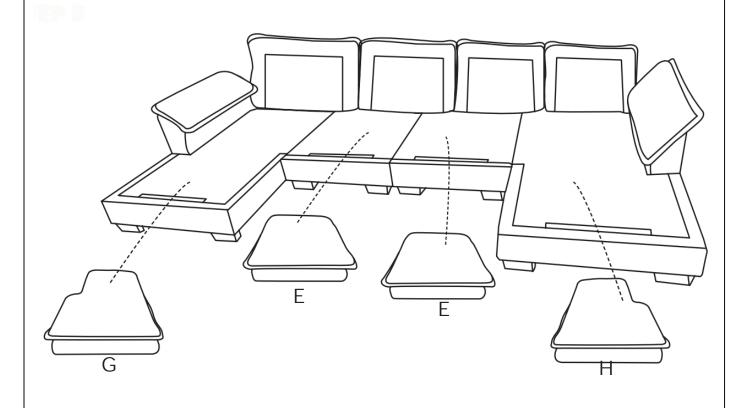

### **DIAGRAM** 7 ( Place the cushion on the corresponding seat frame.)

| PARTS LIST WF310165 |                     |        |     |
|---------------------|---------------------|--------|-----|
| NO                  | DESCRIPTION         | SKETCH | QTY |
| Р                   | Armrest (Left)      |        | 1   |
| K                   | Armrest (Right)     |        | 1   |
| F                   | Backrest            |        |     |
| Α                   | Single seat frame   |        | 2   |
| Е                   | Single seat cushion |        | 2   |
| L                   | Back Cushion        |        | 2   |
| Q                   | Leg                 | •      | 8   |

| PARTS LIST WF310166 |                       |        |     |
|---------------------|-----------------------|--------|-----|
| NO                  | DESCRIPTION           | SKETCH | QTY |
| С                   | Chaise frame(Right)   |        | 1   |
| Н                   | Chaise cushion(Right) |        | 1   |
| F                   | Backrest              |        | 1   |
| D                   | Throw pillow          |        | 2   |
| J                   | Armrest bag(Right)    |        | 1   |
| L                   | Back Cushion          |        | 1   |
| Q                   | Leg                   | •      | 4   |

| PARTS LIST WF310167 |                      |        |     |
|---------------------|----------------------|--------|-----|
| NO                  | DESCRIPTION          | SKETCH | QTY |
| В                   | Chaise frame(Left)   |        | 1   |
| G                   | Chaise cushion(Left) |        | 1   |
| F                   | Backrest             |        | 1   |
| D                   | Throw pillow         |        | 2   |
| I                   | Armrest bag(Left)    |        | 1   |
| L                   | Back Cushion         |        | 1   |
| Q                   | Leg                  | •      | 4   |