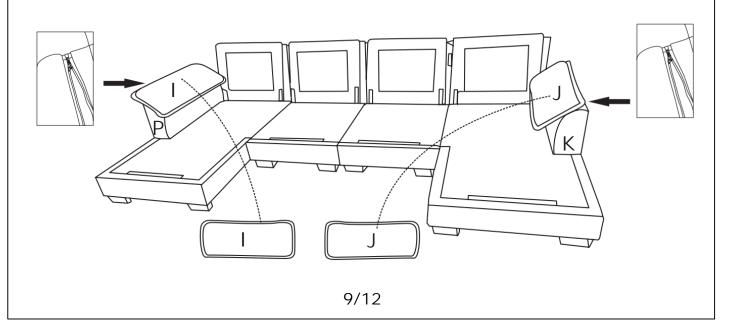

#### **DIAGRAM** 6 (Assemble the Armrest bag)

Assemble the Armrest bag (Left) (Part I) with the zipper closed on the Armrest (Left) (Part P) and Assemble the Armrest bag (Right) (Part J) with the zipper closed on the Armrest (Right) (Part K)

| PARTS LIST WF310166 |                       |        |     |
|---------------------|-----------------------|--------|-----|
| NO                  | DESCRIPTION           | SKETCH | QTY |
| С                   | Chaise frame(Right)   |        | 1   |
| Н                   | Chaise cushion(Right) |        | 1   |
| F                   | Backrest              |        | 1   |
| D                   | Throw pillow          |        | 2   |
| J                   | Armrest bag(Right)    |        | 1   |
| L                   | Back Cushion          |        | 1   |
| Q                   | Leg                   | •      | 4   |

| PARTS LIST WF310167 |                      |        |     |
|---------------------|----------------------|--------|-----|
| NO                  | DESCRIPTION          | SKETCH | QTY |
| В                   | Chaise frame(Left)   |        | 1   |
| G                   | Chaise cushion(Left) |        | 1   |
| F                   | Backrest             |        | 1   |
| D                   | Throw pillow         |        | 2   |
| I                   | Armrest bag(Left)    |        | 1   |
| L                   | Back Cushion         |        | 1   |
| Q                   | Leg                  | •      | 4   |