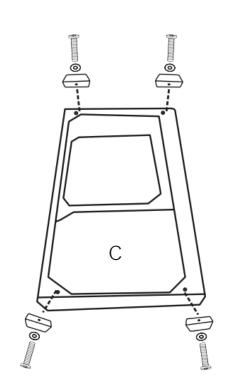

#### **DIAGRAM 1** (Assemble the Legs )

Attach Legs(Part Q) to the Chaise frame(Right)(Part C) and Chaise frame(Left)(Part B) with Screws (Hardware M) and Washers (Hardware N)

| N | 0     | 16PCS |
|---|-------|-------|
| М | M8X60 | 16PCS |
| Q | •     | 16PCS |

| HARDWARE |             |        |     |
|----------|-------------|--------|-----|
| NO       | DESCRIPTION | SKETCH | QTY |
| N        | Washer      |        | 32  |
| М        | Screws 8X60 |        | 32  |
| 0        | Wrench      |        | 1   |