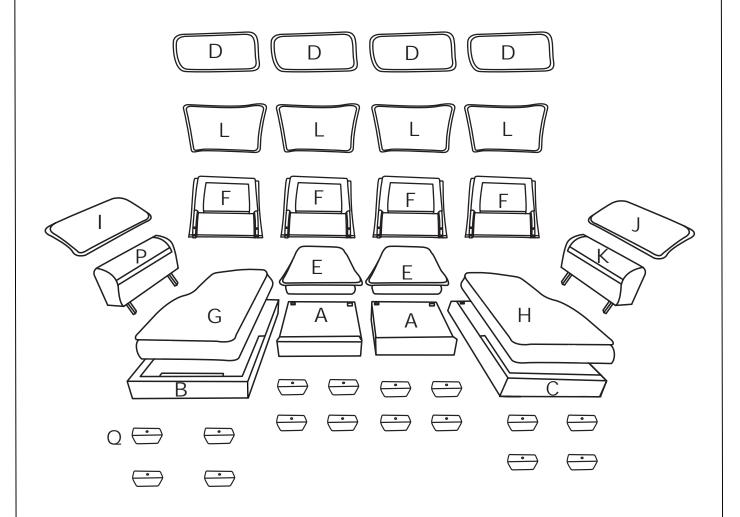

| PARTS LIST WF310165 |                     |        |     |
|---------------------|---------------------|--------|-----|
| NO                  | DESCRIPTION         | SKETCH | QTY |
| Р                   | Armrest (Left)      |        | 1   |
| K                   | Armrest (Right)     |        | 1   |
| F                   | Backrest            |        |     |
| Α                   | Single seat frame   |        | 2   |
| Е                   | Single seat cushion |        | 2   |
| L                   | Back Cushion        |        | 2   |
| Q                   | Leg                 | •      | 8   |

| PARTS LIST WF310166 |                       |        |     |
|---------------------|-----------------------|--------|-----|
| NO                  | DESCRIPTION           | SKETCH | QTY |
| С                   | Chaise frame(Right)   |        | 1   |
| Н                   | Chaise cushion(Right) |        | 1   |
| F                   | Backrest              |        | 1   |
| D                   | Throw pillow          |        | 2   |
| J                   | Armrest bag(Right)    |        | 1   |
| L                   | Back Cushion          |        | 1   |
| Q                   | Leg                   | •      | 4   |

| PARTS LIST WF310167 |                      |        |     |
|---------------------|----------------------|--------|-----|
| NO                  | DESCRIPTION          | SKETCH | QTY |
| В                   | Chaise frame(Left)   |        | 1   |
| G                   | Chaise cushion(Left) |        | 1   |
| F                   | Backrest             |        | 1   |
| D                   | Throw pillow         |        | 2   |
| I                   | Armrest bag(Left)    |        | 1   |
| L                   | Back Cushion         |        | 1   |
| Q                   | Leg                  | •      | 4   |