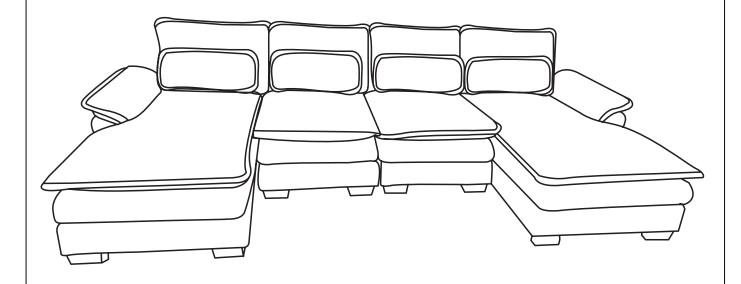

### WF310165 WF310167

### WF310165 WF310166

#### Friendly Reminder:

- 1. This sofa is packed in 3 boxes. Please assemble it After all boxes are received.
- 2.As the cushions are all vacuum compressed, there will be some wrinkles. Please give your cushions up to 72 hours to reach its original size and the wrinkles will basically disappear.
- 3. Please do not open the compressed packags until your sofa frame is completely assembled.



#### Return & Warranty policy:

- --We strive to offer the highest quality products, and we also try our best to satisfy each and every customer that orders from us with replacement parts or service as needed.
- --If the item is damaged or defective, please take photos as evidence for replacements and refunds.
- --Please do not return to store, contact the seller if you have any troubles with this product.

| HARDWARE |             |        |     |
|----------|-------------|--------|-----|
| NO       | DESCRIPTION | SKETCH | QTY |
| N        | Washer      |        | 32  |
| М        | Screws 8X60 |        | 32  |
| 0        | Wrench      |        | 1   |

| PARTS LIST WF310165 |                     |        |     |
|---------------------|---------------------|--------|-----|
| NO