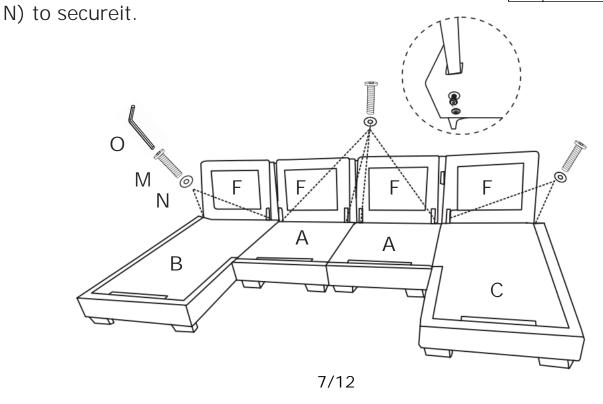

### **DIAGRAM** 3 ( Assemble the Backrests)

Insert Backrests(Part F) into the designated holes, using Screws (Hardware M) and Washers(Hardware

| Ζ | $\bigcirc$ | 16PCS |
|---|------------|-------|
| Μ | M8X60      | 16PCS |