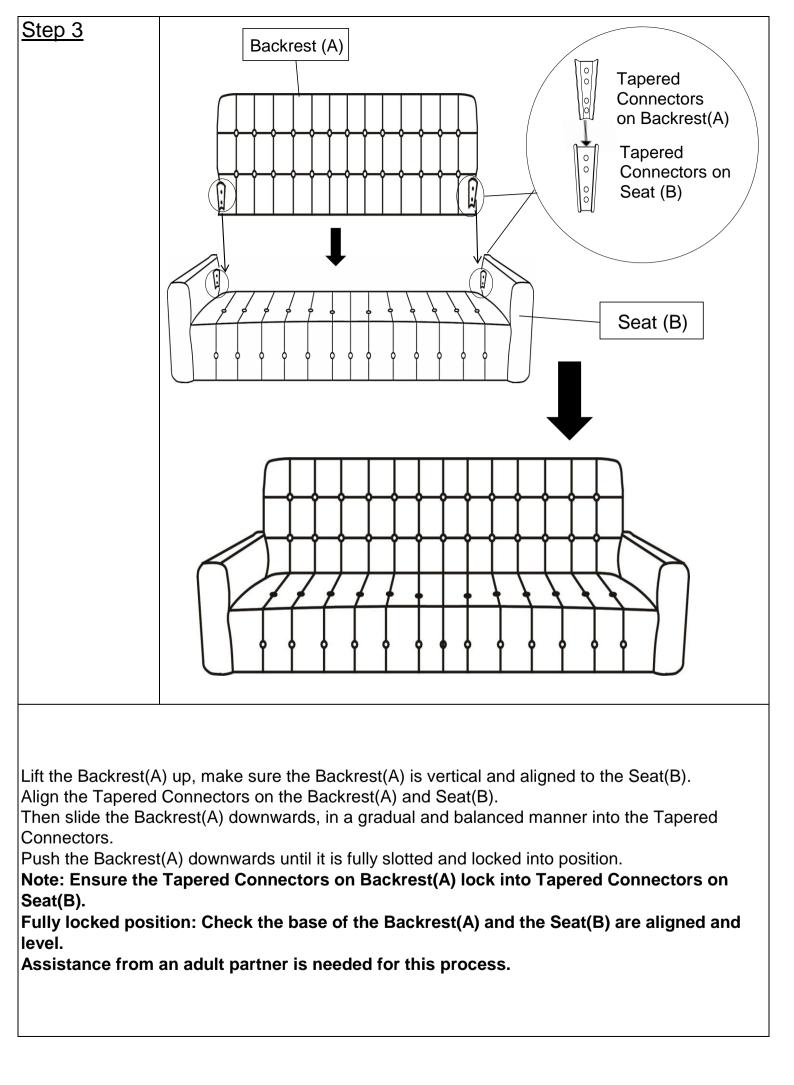

Sofa has multiple parts and may require up to 60 minutes to assemble. To give you an overview of the Sofa parts, the above picture is to help you put the various parts into perspective. Please read through the instructions below to familiarise yourself with the parts and steps before assembly.

Note: It is recommended that you have an adult partner to assist during the entire assembly process.



Attach Tapered Connectors(9) onto both sides of Backrest(A) using Bolts(7), Screws(8) and Washers(6) with Allen Key(4) as indicated in the diagram above.

Note: Make sure the Tapered Connectors' larger side shall be upwards. Use Bolt(7) to fix into the second and fourth mounting position, use screws ((8)) and Washers((6)) to fix into the first and third mounting position. Tighten with Allen Key.





This methodology will ensure maximum evenness once all Bolts are fully tightened.