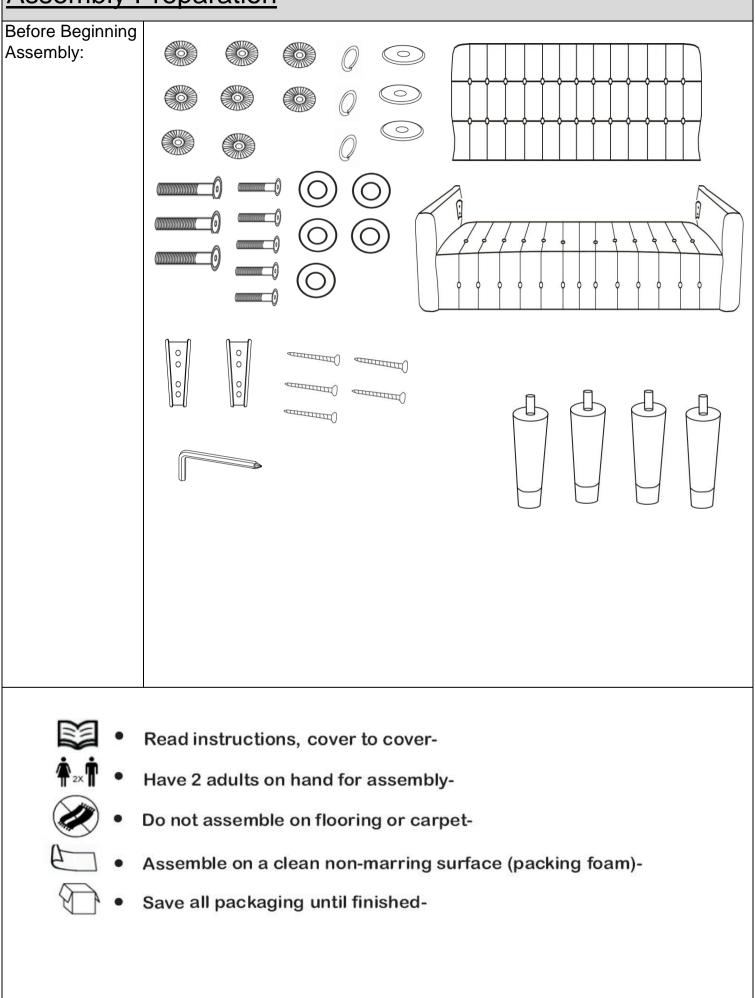

| Part List |            |                   |     |
|-----------|------------|-------------------|-----|
| Label     | Picture    | Description       | QTY |
| A         |            | Backrest          | 1   |
| В         |            | Seat              | 1   |
| С         |            | Leg               | 5   |
| Hardware  |            |                   |     |
| Label     | Picture    | Description       | QTY |
| 1         |            | Bolt (M8*70mm)    | 3   |
| 2         |            | Washer(M8)        | 3   |
| 3         |            | Gasket            | 8   |
| 4         |            | Allen Key         | 1   |
| 5         | Q          | Spring Washer     | 3   |
| 6         | $\bigcirc$ | Washer            | 5   |
| 0         |            | Bolt (M6*20mm)    | 5   |
| 8         |            | Screw (M4*25mm)   | 5   |
| 9         |            | Tapered Connector | 2   |

## Assembly Preparation