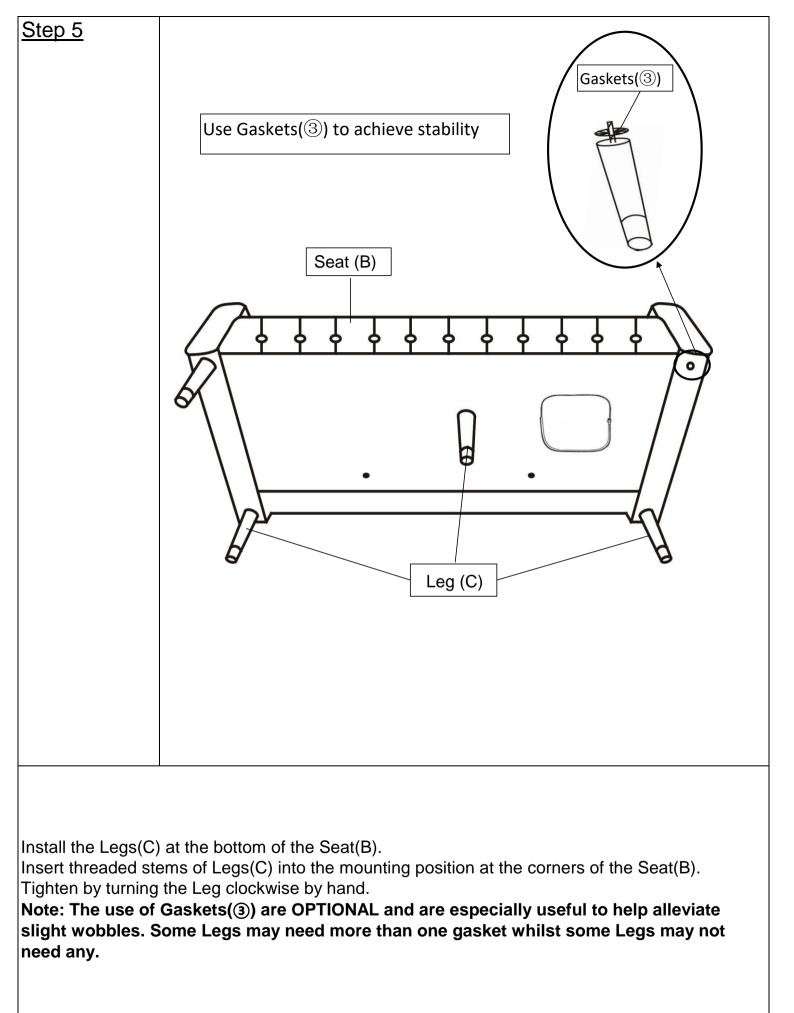

erview of the Sofa parts, the above picture is to help you put the various parts into perspective. Please read through the instructions below to familiarise yourself with the parts and steps before assembly.

Note: It is recommended that you have an adult partner to assist during the entire assembly process.



Attach Tapered Connectors(9) onto both sides of Backrest(A) using Bolts(7), Screws(8) and Washers(6) with Allen Key(4) as indicated in the diagram above.

Note: Make sure the Tapered Connectors' larger side shall be upwards. Use Bolt(7) to fix into the second and fourth mounting position, use screws ((8)) and Washers((6)) to fix into the first and third mounting position. Tighten with Allen Key.





This methodology will ensure maximum evenness once all Bolts are fully tightened.