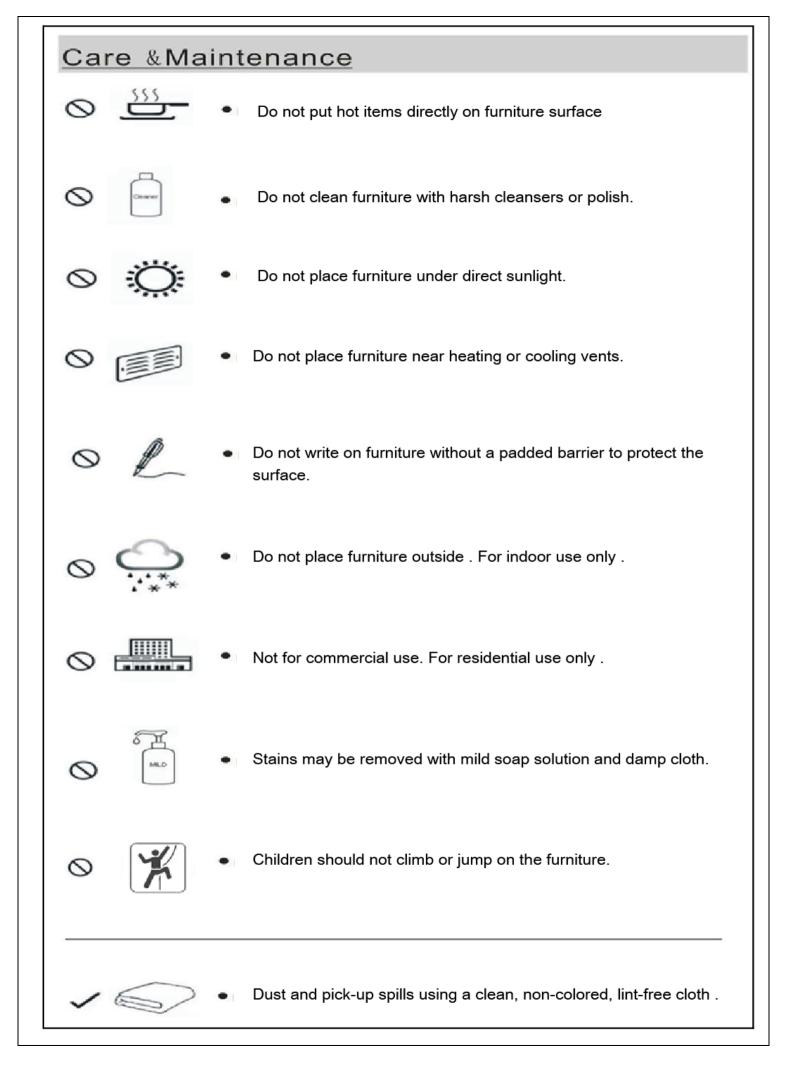

ew of the Sofa parts, the above picture is to help you put the various parts into perspective. Please read through the instructions below to familiarise yourself with the parts and steps before assembly.

Note: It is recommended that you have an adult partner to assist during the entire assembly process.



Attach Tapered Connectors(9) onto both sides of Backrest(A) using Bolts(7), Screws(8) and Washers(6) with Allen Key(4) as indicated in the diagram above.

Note: Make sure the Tapered Connectors' larger side shall be upwards. Use Bolt(7) to fix into the second and fourth mounting position, use screws ((8)) and Washers((6)) to fix into the first and third mounting position. Tighten with Allen Key.





This methodology will ensure maximum evenness once all Bolts are fully tightened.