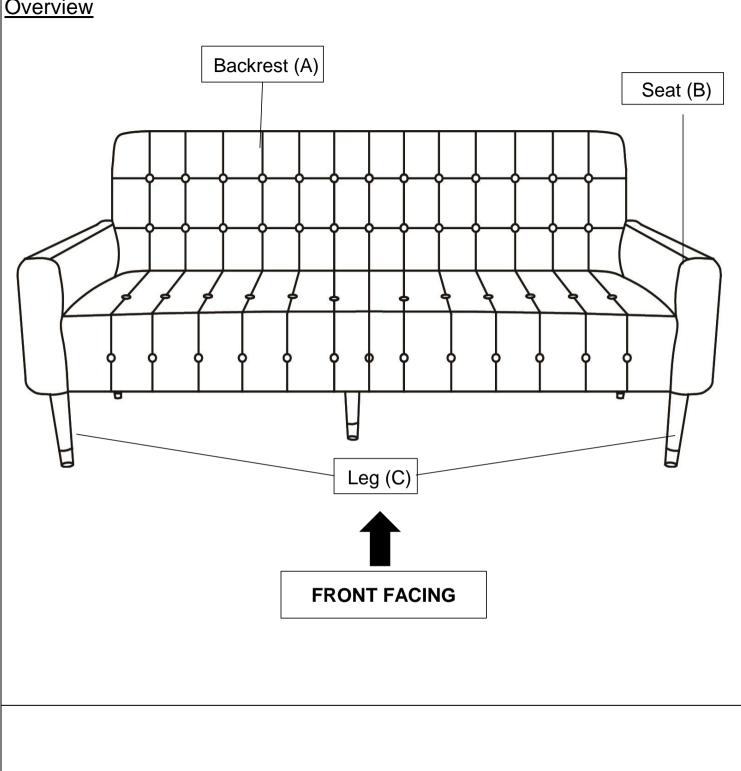

## **Overview**

This Sofa has multiple parts and may require up to 60 minutes to assemble. To give you an overview of the Sofa parts, the above picture is to help you put the various parts into perspective. Please read through the instructions below to familiarise yourself with the parts and steps before assembly.