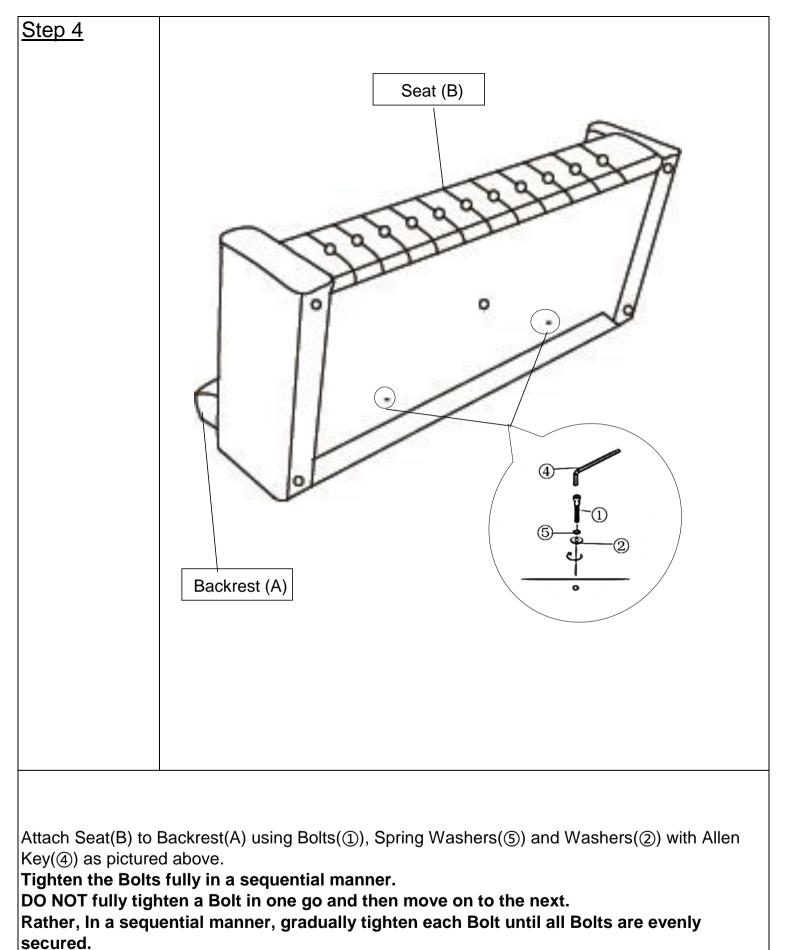

fa has multiple parts and may require up to 60 minutes to assemble. To give you an overview of the Sofa parts, the above picture is to help you put the various parts into perspective. Please read through the instructions below to familiarise yourself with the parts and steps before assembly.

Note: It is recommended that you have an adult partner to assist during the entire assembly process.



Attach Tapered Connectors(9) onto both sides of Backrest(A) using Bolts(7), Screws(8) and Washers(6) with Allen Key(4) as indicated in the diagram above.

Note: Make sure the Tapered Connectors' larger side shall be upwards. Use Bolt(7) to fix into the second and fourth mounting position, use screws ((8)) and Washers((6)) to fix into the first and third mounting position. Tighten with Allen Key.





This methodology will ensure maximum evenness once all Bolts are fully tightened.