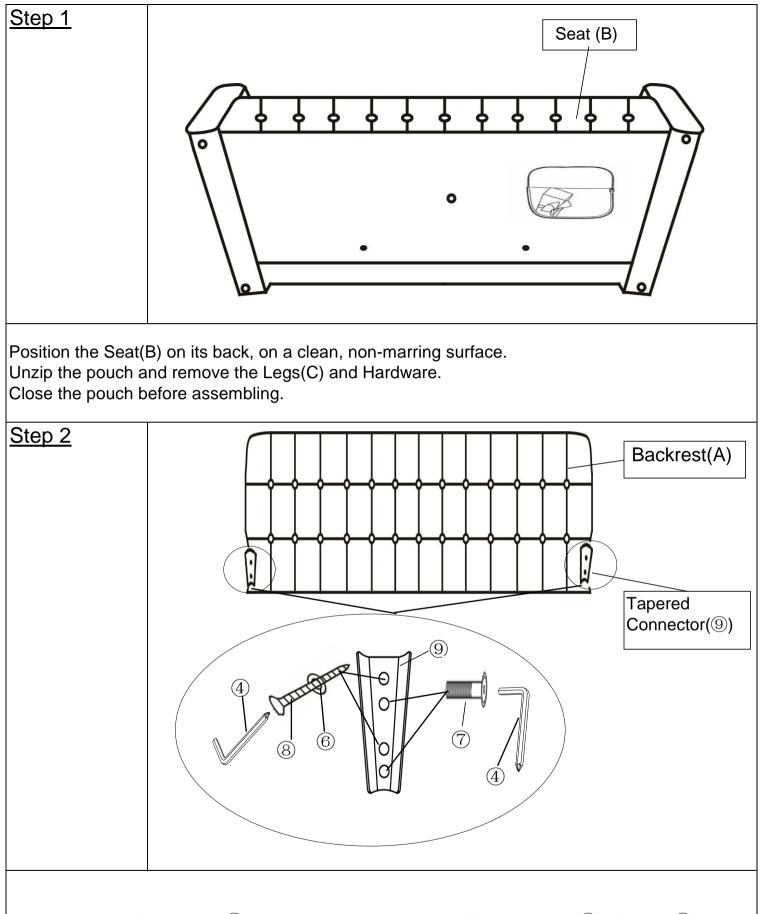

Note: It is recommended that you have an adult partner to assist during the entire assembly process.

Attach Tapered Connectors(9) onto both sides of Backrest(A) using Bolts(7), Screws(8) and Washers(6) with Allen Key(4) as indicated in the diagram above.

Note: Make sure the Tapered Connectors' larger side shall be upwards. Use Bolt(7) to fix into the second and fourth mounting position, use screws ((8)) and Washers((6)) to fix into the first and third mounting position. Tighten with Allen Key.

This methodology will ensure maximum evenness once all Bolts are fully tightened.