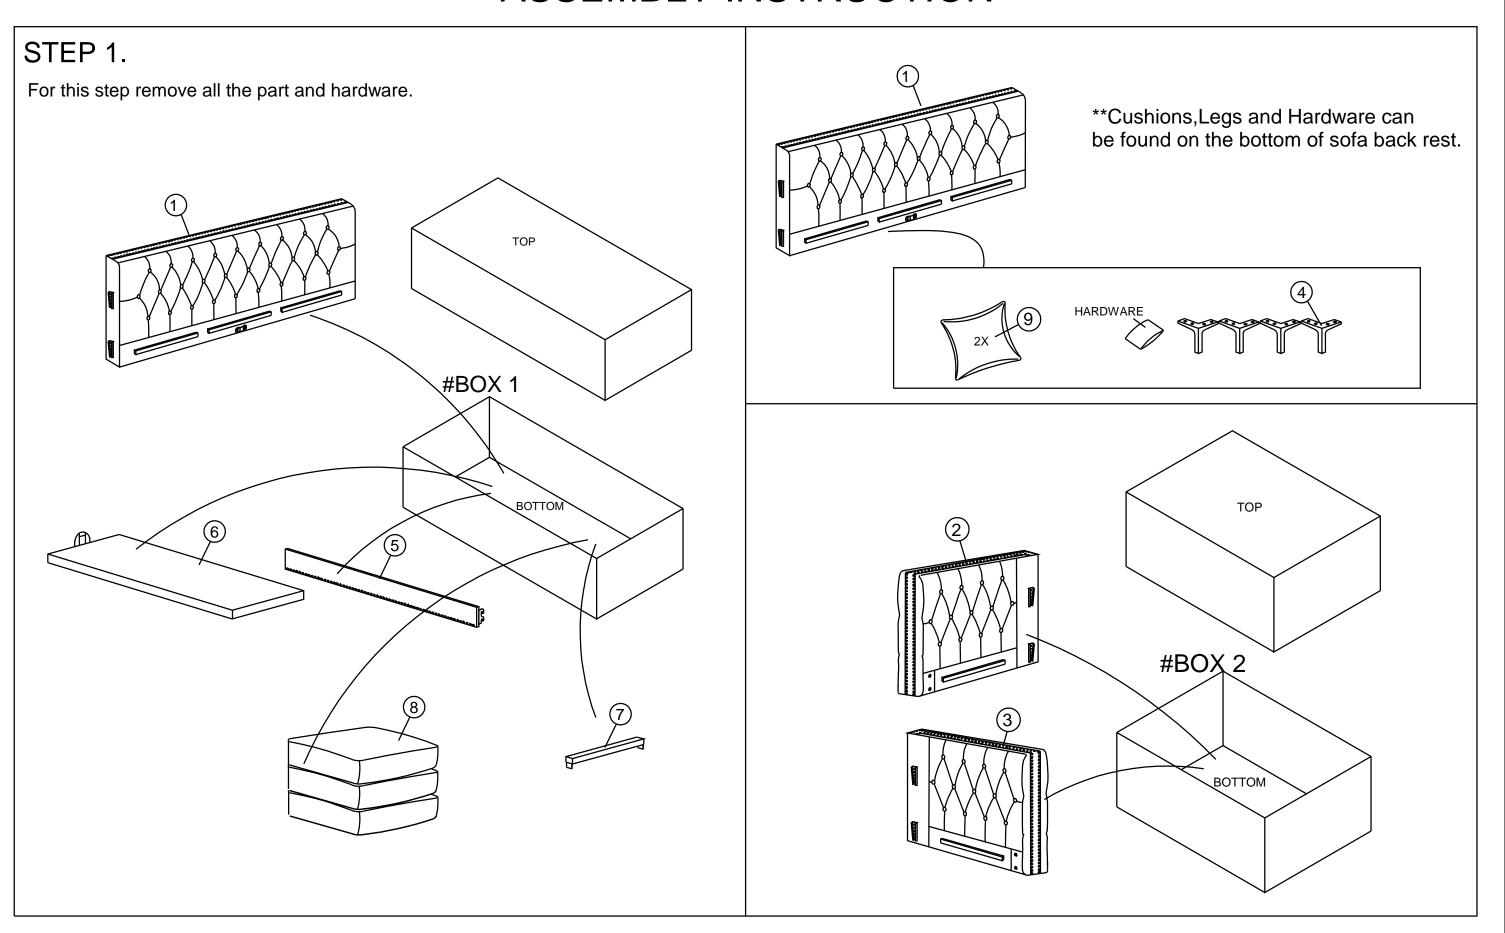

# STEP 3. Hook on the Back Rest (1) into Left Arm (2) and Right Arm (3) securely.