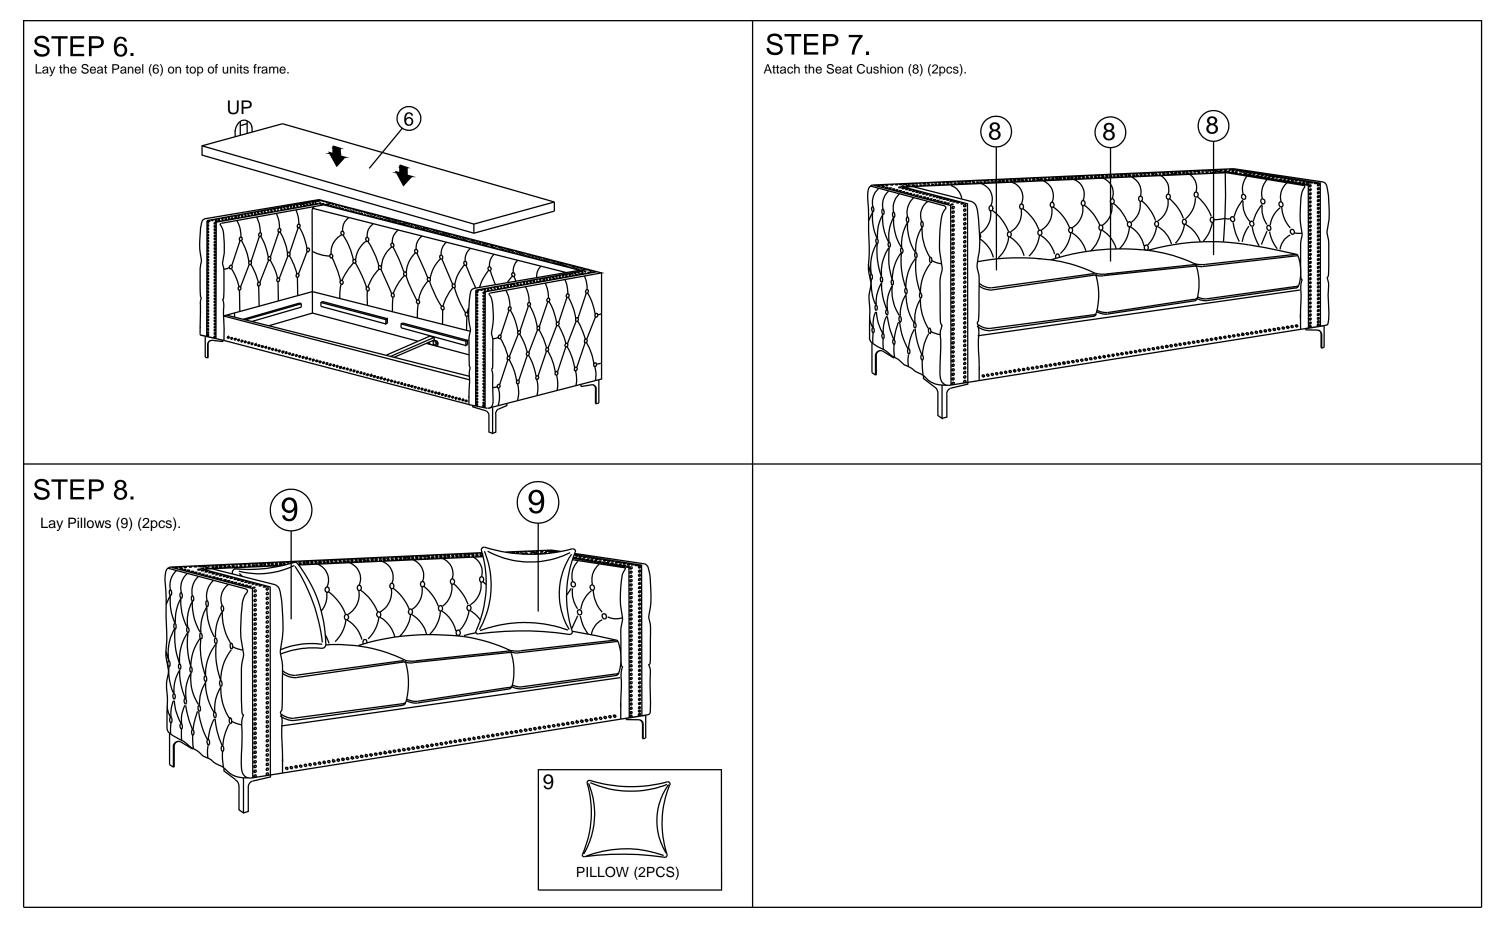

Attention:

Two people are required for assembly and lifting unit.



Page : 1 OF 4



Page : 2 OF 4

### STEP 2.

Attach Leg (4) (4pcs) to the Left Arm (L) (2) and Right Arm (R) (3). Legs are to be attached using JCBC Bolt M6 x 30mm (B) (8pcs), Flat Washer M6 (C) (8pcs), using Allen Key (A). Make sure bolt are fully tightened and secure.







\*\*Leg and Hardware can be found on the bottom of sofa

# STEP 3. Hook on the Back Rest (1) into Left Arm (2) and Right Arm (3) securely.

### STEP 4.

Slightly lossen the four bolts using Allen Key (A) without removing the bolts completely from both Side Arms (2 and 3). Hook on Front Rail (5) hooks into loosen bolts, once placed tighten and secure all four bolt with Allen Key (A).





Page: 3 OF 4



Page : 4 OF 4