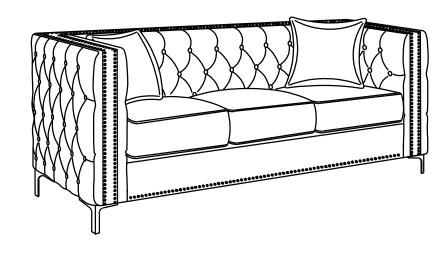

Attention:

Two people are required for assembly and lifting unit.

Page : 1 OF 4

Page : 2 OF 4