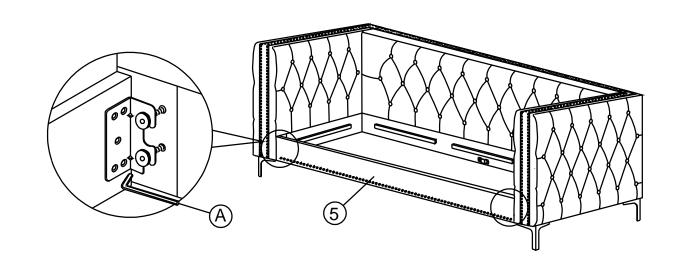

### STEP 4.

Slightly lossen the four bolts using Allen Key (A) without removing the bolts completely from both Side Arms (2 and 3). Hook on Front Rail (5) hooks into loosen bolts, once placed tighten and secure all four bolt with Allen Key (A).