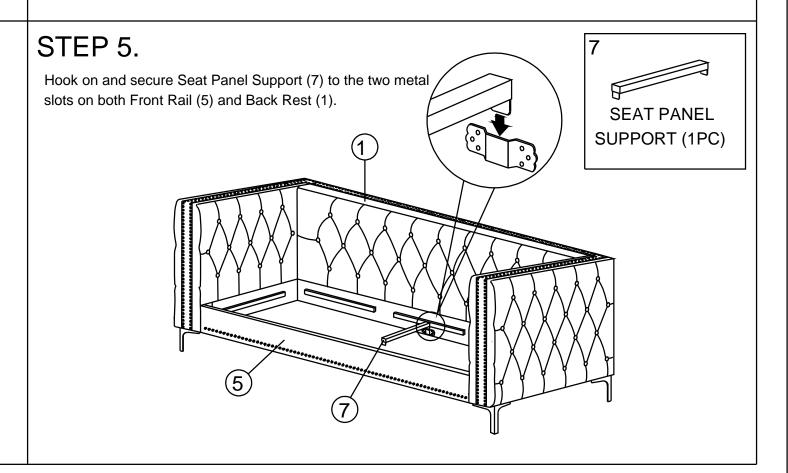

### STEP 4.

Slightly lossen the four bolts using Allen Key (A) without removing the bolts completely from both Side Arms (2 and 3). Hook on Front Rail (5) hooks into loosen bolts, once placed tighten and secure all four bolt with Allen Key (A).