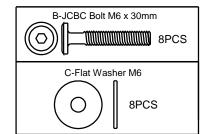

### STEP 2.

Attach Leg (4) (4pcs) to the Left Arm (L) (2) and Right Arm (R) (3). Legs are to be attached using JCBC Bolt M6 x 30mm (B) (8pcs), Flat Washer M6 (C) (8pcs), using Allen Key (A). Make sure bolt are fully tightened and secure.