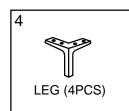

### STEP 2.

Attach Leg (4) (4pcs) to the Left Arm (L) (2) and Right Arm (R) (3). Legs are to be attached using JCBC Bolt M6 x 30mm (B) (8pcs), Flat Washer M6 (C) (8pcs), using Allen Key (A). Make sure bolt are fully tightened and secure.