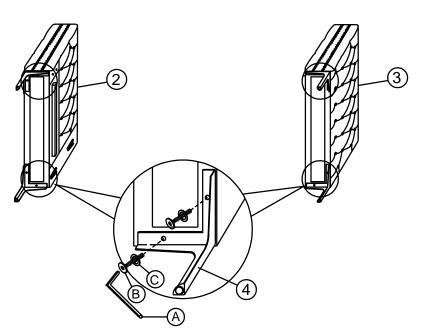

### STEP 2.

Attach Leg (4) (4pcs) to the Left Arm (L) (2) and Right Arm (R) (3). Legs are to be attached using JCBC Bolt M6 x 30mm (B) (8pcs), Flat Washer M6 (C) (8pcs), using Allen Key (A). Make sure bolt are fully tightened and secure.

\*\*Leg and Hardware can be found on the bottom of sofa