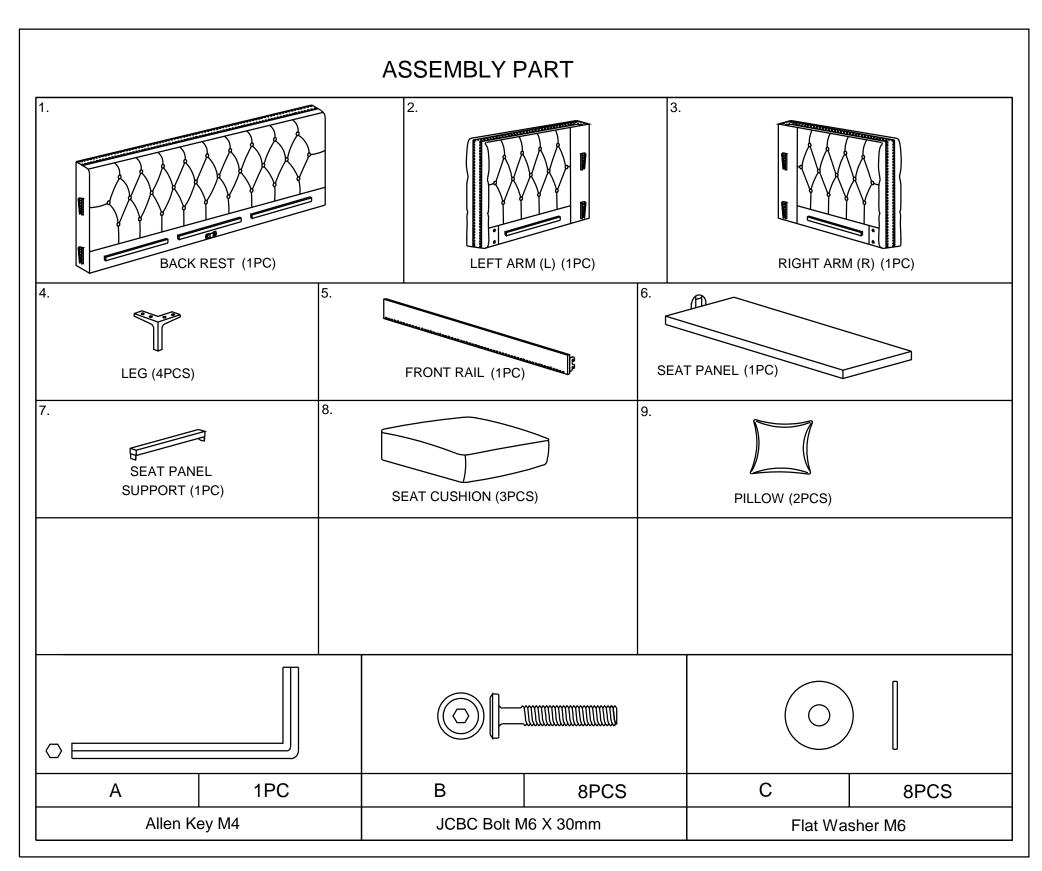

### STEP 2.

Attach Leg (4) (4pcs) to the Left Arm (L) (2) and Right Arm (R) (3). Legs are to be attached using JCBC Bolt M6 x 30mm (B) (8pcs), Flat Washer M6 (C) (8pcs), using Allen Key (A). Make sure bolt are fully tightened and secure.

\*\*Leg and Hardware can be found on the bottom of sofa