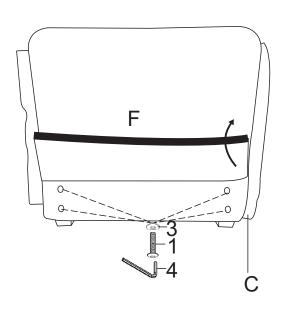

#### DIAGRAM 7 (Assemble the Back frames)

Connect the Back frames (Part F) with Screws M8x35mm(Hardware1) and Washers (Hardware 3) by Wrench(Hardware4) as shown. Then put Velcro pieces together.

| 1 |   | 8PCS |  |  |
|---|---|------|--|--|
| 3 | 0 | 8PCS |  |  |
| 4 |   | 1PC  |  |  |

Please install the top Screws first, then the bottom Screws.

Make sure all the Screws are in the holes before tightening them.

DIAGRAM 8 (Assemble the Corner back frames)

Connect the Corner back frames (Part G) with Screws M8x35mm(Hardware1) and Washers (Hardware 3) by Wrench(Hardware4) as shown. Then put Velcro pieces together.