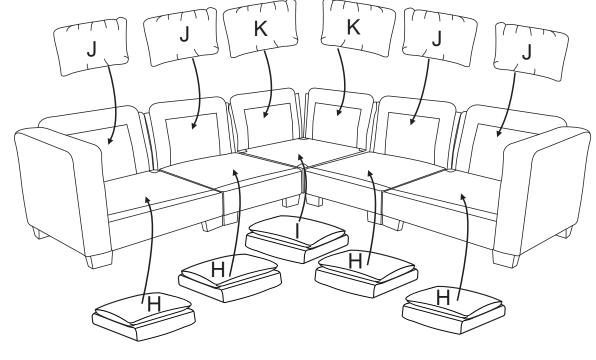

DIAGRAM 12 (Place cushions on the sofa)
Put the Seat cushions(Part H&I)and the Back cushions(Part J&K) on the sofa.
Recheck all the bolts before you sit on the sofa.