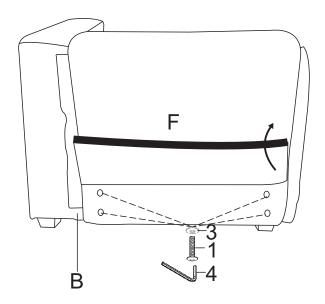

#### DIAGRAM 7 (Assemble the Back frames)

Connect the Back frames (Part F) with Screws M8x35mm(Hardware1) and Washers (Hardware 3) by Wrench(Hardware4) as shown. Then put Velcro pieces together.

| 1 |   | 8PCS |  |  |
|---|---|------|--|--|
| 3 | 0 | 8PCS |  |  |
| 4 |   | 1PC  |  |  |

Please install the top Screws first, then the bottom Screws.

Make sure all the Screws are in the holes before tightening them.

DIAGRAM 8 (Assemble the Corner back frames)

Connect the Corner back frames (Part G) with Screws M8x35mm(Hardware1) and Washers (Hardware 3) by Wrench(Hardware4) as shown. Then put Velcro pieces together.