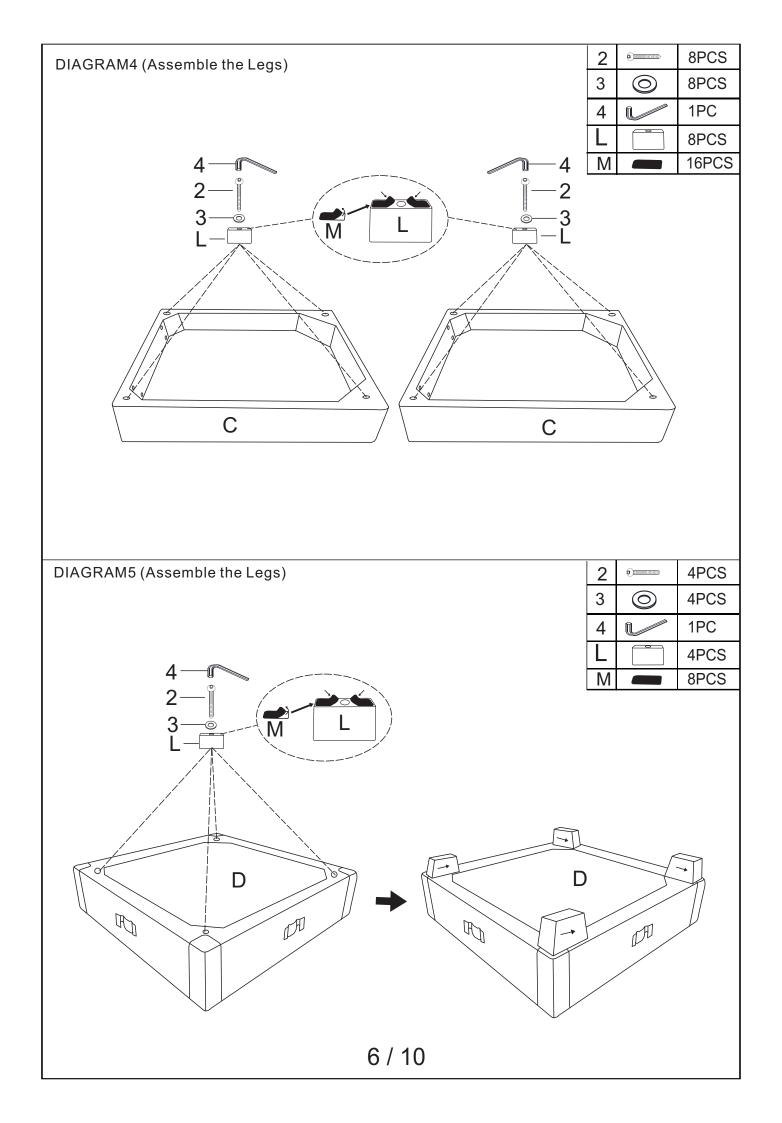

| PARTS LIST N723P167086&N723P167087 |                     |        |     |  |
|------------------------------------|---------------------|--------|-----|--|
| NO                                 | DESCRIPTION         | SKETCH | QTY |  |
| D                                  | Corner seat frame   |        | 1   |  |
| Ε                                  | Armrest             |        | 2   |  |
| ı                                  | Corner seat cushion |        | 1   |  |
| K                                  | Corner back cushion |        | 2   |  |
| L                                  | Leg                 |        | 20  |  |
| M                                  | Non-slip pad        |        | 40  |  |