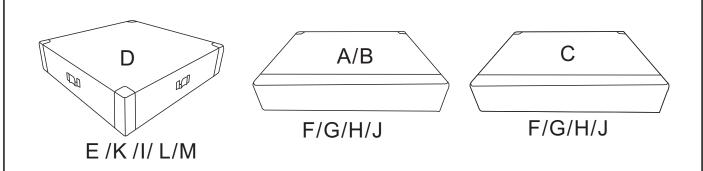

| PARTS LIST N723P167086&N723P167087 |                     |        |     |  |
|------------------------------------|---------------------|--------|-----|--|
| NO                                 | DESCRIPTION         | SKETCH | QTY |  |
| D                                  | Corner seat frame   |        | 1   |  |
| Ε                                  | Armrest             |        | 2   |  |
| ı                                  | Corner seat cushion |        | 1   |  |
| K                                  | Corner back cushion |        | 2   |  |
| L                                  | Leg                 |        | 20  |  |
| M                                  | Non-slip pad        |        | 40  |  |

DIAGRAM1 (Take out all parts)

Take the Armrests(Part E), Corner back cushions(Part K), Corner seat cushion (Part I), Legs(Part L), Non-slip pad(Part M)out of the Corner seat frame(Part D).

Take the Back frames(Part F), Corner back frame(Part G), Seat cushions(Part H), Back cushions(Part J)out of Seat frames(Part A&B).