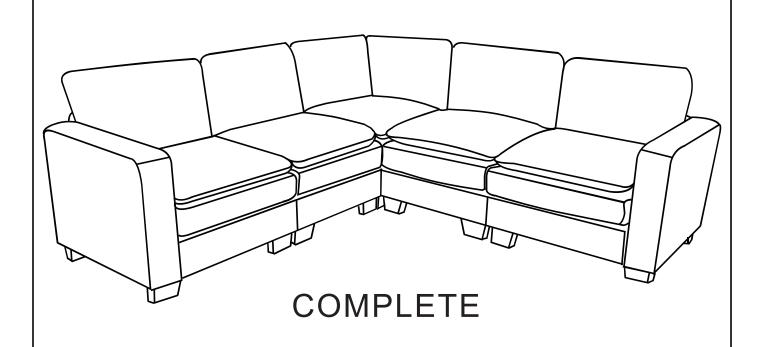

DIAGRAM 12 (Place cushions on the sofa)
Put the Seat cushions(Part H&I)and the Back cushions(Part J&K) on the sofa.
Recheck all the bolts before you sit on the sofa.