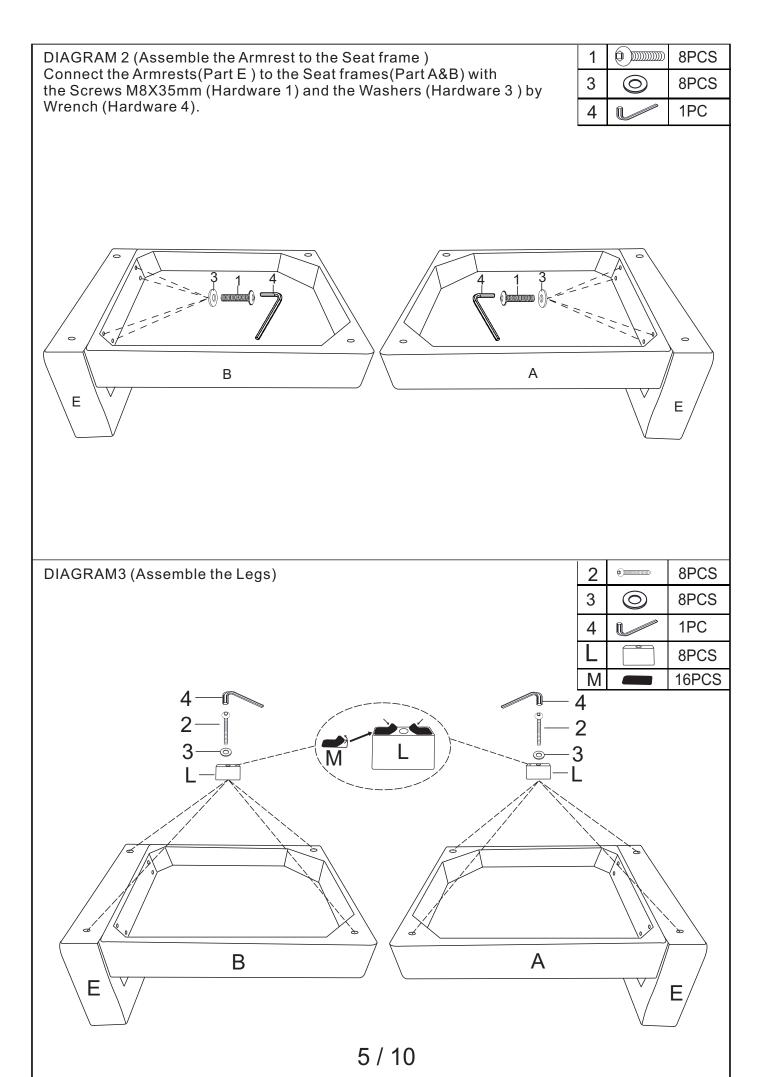

#### Friendly Reminder:

- 1. This sofa is packed in 3 boxes. Please assemble it After all boxes are received.
- 2.As the cushions are all vacuum compressed, there will be some wrinkles. Please give your cushions up to 72 hours to reach its original size and the wrinkles will basically disa vear.
- 3. Please do not open the compressed packages until your sofa frame is completely assembled

#### Return & Warranty policy:

- --We strive to offer the highest quality products, and we also try our best to satisfy each and every customer that orders from us with replacement parts or service as needed.
- --If the item is damaged or defective, please take photos as evidence for replacements and refunds.
- --Please do not return to store, contact the seller if you have any troubles with this product.