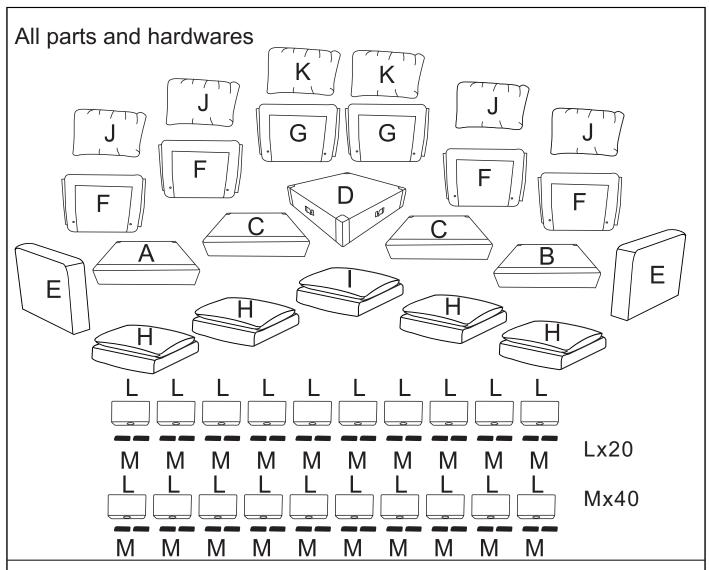

## ASSEMBLY INSTRUCTION

| HARDWARE |                    |                   |      |  |
|----------|--------------------|-------------------|------|--|
| NO       | DESCRIPTION        | SKETCH            | QTY  |  |
| 1        | Screws 8X35        |                   | 32   |  |
| 2        | Screws 8X70        |                   | 20   |  |
| 3        | Washer             |                   | 52   |  |
| 4        | Wrench             |                   | 1    |  |
|          | PARTS LIST N723    | 3P167076&N723P167 | 7077 |  |
| NO       | DESCRIPTION        | SKETCH            | QTY  |  |
| Α        | Seat frame (left)  |                   | 1    |  |
| В        | Seat frame (right) |                   | 1    |  |
| F        | Back frame         |                   | 2    |  |
| G        | Corner back frame  |                   | 1    |  |
| Н        | Seat cushion       |                   | 2    |  |
| J        | Back cushion       | 2/10              | 2    |  |

# ASSEMBLY INSTRUCTION

| PARTS LIST N723P167081&N723P167082 |                   |        |     |  |
|------------------------------------|-------------------|--------|-----|--|
| NO                                 | DESCRIPTION       | SKETCH | QTY |  |
| С                                  | Middle seat frame |        | 2   |  |
| F                                  | Back frame        |        | 2   |  |
| G                                  | Corner back frame |        | 1   |  |
| Н                                  | Seat cushion      |        | 2   |  |
| J                                  | Back cushion      |        | 2   |  |

| PARTS LIST N723P167086&N723P167087 |                     |        |     |  |
|------------------------------------|---------------------|--------|-----|--|
| NO                                 | DESCRIPTION         | SKETCH | QTY |  |
| D                                  | Corner seat frame   |        | 1   |  |
| Ε                                  | Armrest             |        | 2   |  |
| ı                                  | Corner seat cushion |        | 1   |  |
| K                                  | Corner back cushion |        | 2   |  |
| L                                  | Leg                 |        | 20  |  |
| M                                  | Non-slip pad        |        | 40  |  |

DIAGRAM1 (Take out all parts)

Take the Armrests(Part E), Corner back cushions(Part K), Corner seat cushion (Part I), Legs(Part L), Non-slip pad(Part M)out of the Corner seat frame(Part D).

Take the Back frames(Part F), Corner back frame(Part G), Seat cushions(Part H), Back cushions(Part J)out of Seat frames(Part A&B).

Take the Back frames(Part F), Corner back frame(Part G), Seat cushions(Part H), Back cushions(Part J)out of Middle seat frames(Part C).