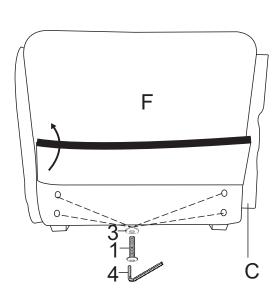

#### DIAGRAM 6 (Assemble the Back frames)

Connect the Back frames (Part F) with Screws M8x35mm(Hardware1) and Washers (Hardware 3) by Wrench(Hardware4) as shown. Then put Velcro pieces together.

1 9 8PCS 3 8PCS 4 1PC

Please install the top Screws first, then the bottom Screws.

Make sure all the Screws are in the holes before tightening them.

#### DIAGRAM 7 (Assemble the Back frames)

Connect the Back frames (Part F) with Screws M8x35mm(Hardware1) and Washers (Hardware 3) by Wrench(Hardware4) as shown. Then put Velcro pieces together.

| 1 |   | 8PCS |  |  |
|---|---|------|--|--|
| 3 | 0 | 8PCS |  |  |
| 4 |   | 1PC  |  |  |

Please install the top Screws first, then the bottom Screws.

Make sure all the Screws are in the holes before tightening them.

DIAGRAM 8 (Assemble the Corner back frames)

Connect the Corner back frames (Part G) with Screws M8x35mm(Hardware1) and Washers (Hardware 3) by Wrench(Hardware4) as shown. Then put Velcro pieces together.