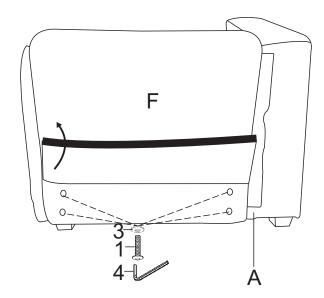

#### DIAGRAM 6 (Assemble the Back frames)

Connect the Back frames (Part F) with Screws M8x35mm(Hardware1) and Washers (Hardware 3) by Wrench(Hardware4) as shown. Then put Velcro pieces together.

1 9 8PCS 3 8PCS 4 1PC

Please install the top Screws first, then the bottom Screws.

Make sure all the Screws are in the holes before tightening them.