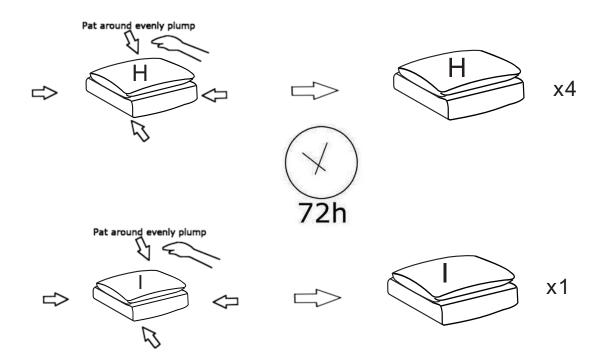

#### DIAGRAM11 (Waiting for 72h)

- TIPS:
  1. Please do not open the compressed packages until your sofa frame is completely assembled.
- 2. Compressed cushions need to be fully fulfilled within 72 hours for your perfect use.
- 3. Please keep children away from plastic bags or any small pieces of stuff.