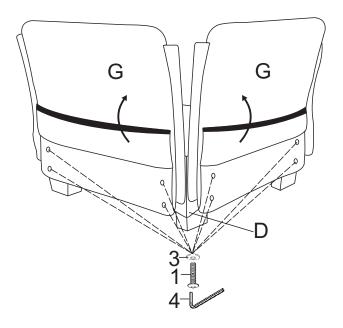

Please install the top Screws first, then the bottom Screws.

Make sure all the Screws are in the holes before tightening them.

DIAGRAM 8 (Assemble the Corner back frames)

Connect the Corner back frames (Part G) with Screws M8x35mm(Hardware1) and Washers (Hardware 3) by Wrench(Hardware4) as shown. Then put Velcro pieces together.

1 9 8PCS 3 8PCS 4 1PC

Please install the top Screws first, then the bottom Screws.

Make sure all the Screws are in the holes before tightening them.

DIAGRAM9 (Connecting the Seat frames)