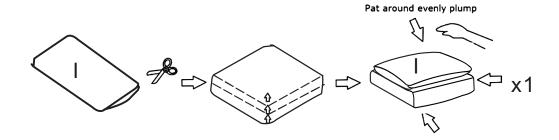

#### DIAGRAM10 (Removal of compressed bags)

#### DIAGRAM11 (Waiting for 72h)

- TIPS:
  1. Please do not open the compressed packages until your sofa frame is completely assembled.
- 2. Compressed cushions need to be fully fulfilled within 72 hours for your perfect use.
- 3. Please keep children away from plastic bags or any small pieces of stuff.