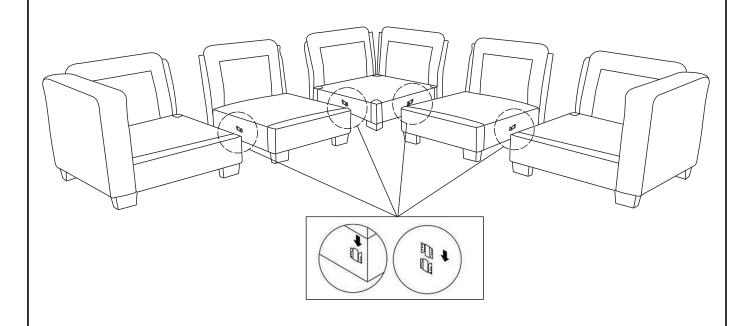

1 9 8PCS 3 8PCS 4 1PC

Please install the top Screws first, then the bottom Screws.

Make sure all the Screws are in the holes before tightening them.

DIAGRAM9 (Connecting the Seat frames)