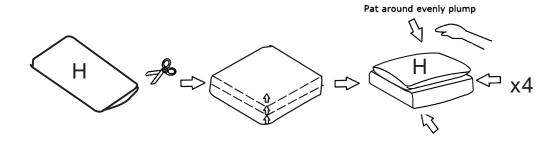

#### DIAGRAM10 (Removal of compressed bags)

#### DIAGRAM11 (Waiting for 72h)

- TIPS:
  1. Please do not open the compressed packages until your sofa frame is completely assembled.
- 2. Compressed cushions need to be fully fulfilled within 72 hours for your perfect use.
- 3. Please keep children away from plastic bags or any small pieces of stuff.

DIAGRAM 12 (Place cushions on the sofa)
Put the Seat cushions(Part H&I)and the Back cushions(Part J&K) on the sofa.
Recheck all the bolts before you sit on the sofa.