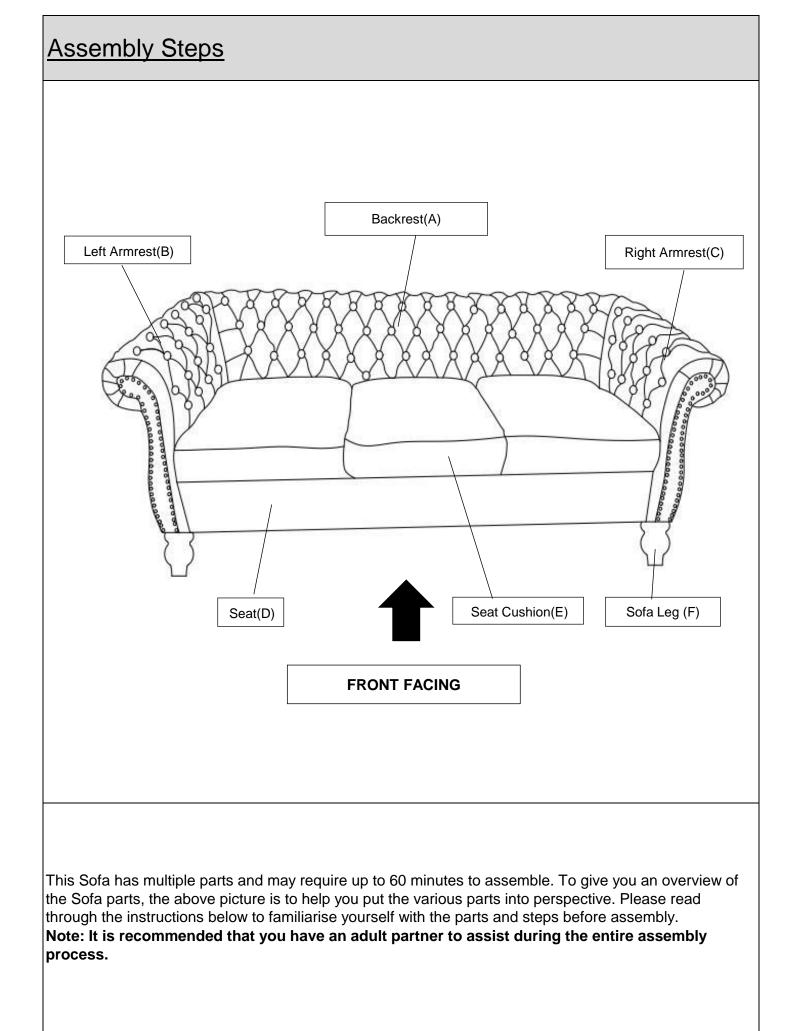

| Part List |                                                                                                                                                                                                                                                                                                                                                                                                                                                                                                                                                                                                                                                                                                                                                                                                                                                                                                                                                                                                                                                                                                                                                                                                                                                                                                                                                                                                                                                                                                                                                                                                                                                                                                                                                                                                                                                                                                                                                                                                                                                                                                                               |                    |     |  |
|-----------|-------------------------------------------------------------------------------------------------------------------------------------------------------------------------------------------------------------------------------------------------------------------------------------------------------------------------------------------------------------------------------------------------------------------------------------------------------------------------------------------------------------------------------------------------------------------------------------------------------------------------------------------------------------------------------------------------------------------------------------------------------------------------------------------------------------------------------------------------------------------------------------------------------------------------------------------------------------------------------------------------------------------------------------------------------------------------------------------------------------------------------------------------------------------------------------------------------------------------------------------------------------------------------------------------------------------------------------------------------------------------------------------------------------------------------------------------------------------------------------------------------------------------------------------------------------------------------------------------------------------------------------------------------------------------------------------------------------------------------------------------------------------------------------------------------------------------------------------------------------------------------------------------------------------------------------------------------------------------------------------------------------------------------------------------------------------------------------------------------------------------------|--------------------|-----|--|
| Label     | Picture                                                                                                                                                                                                                                                                                                                                                                                                                                                                                                                                                                                                                                                                                                                                                                                                                                                                                                                                                                                                                                                                                                                                                                                                                                                                                                                                                                                                                                                                                                                                                                                                                                                                                                                                                                                                                                                                                                                                                                                                                                                                                                                       | Description        | QTY |  |
| A         | · · ·                                                                                                                                                                                                                                                                                                                                                                                                                                                                                                                                                                                                                                                                                                                                                                                                                                                                                                                                                                                                                                                                                                                                                                                                                                                                                                                                                                                                                                                                                                                                                                                                                                                                                                                                                                                                                                                                                                                                                                                                                                                                                                                         | Backrest           | 1   |  |
| В         | A CONTRACTOR OF THE REPORT OF | Left Armrest       | 1   |  |
| С         |                                                                                                                                                                                                                                                                                                                                                                                                                                                                                                                                                                                                                                                                                                                                                                                                                                                                                                                                                                                                                                                                                                                                                                                                                                                                                                                                                                                                                                                                                                                                                                                                                                                                                                                                                                                                                                                                                                                                                                                                                                                                                                                               | Right Armrest      | 1   |  |
| D         |                                                                                                                                                                                                                                                                                                                                                                                                                                                                                                                                                                                                                                                                                                                                                                                                                                                                                                                                                                                                                                                                                                                                                                                                                                                                                                                                                                                                                                                                                                                                                                                                                                                                                                                                                                                                                                                                                                                                                                                                                                                                                                                               | Seat               | 1   |  |
| E         |                                                                                                                                                                                                                                                                                                                                                                                                                                                                                                                                                                                                                                                                                                                                                                                                                                                                                                                                                                                                                                                                                                                                                                                                                                                                                                                                                                                                                                                                                                                                                                                                                                                                                                                                                                                                                                                                                                                                                                                                                                                                                                                               | Seat Cushion       | 3   |  |
| F         |                                                                                                                                                                                                                                                                                                                                                                                                                                                                                                                                                                                                                                                                                                                                                                                                                                                                                                                                                                                                                                                                                                                                                                                                                                                                                                                                                                                                                                                                                                                                                                                                                                                                                                                                                                                                                                                                                                                                                                                                                                                                                                                               | Sofa Leg           | 4   |  |
| G         |                                                                                                                                                                                                                                                                                                                                                                                                                                                                                                                                                                                                                                                                                                                                                                                                                                                                                                                                                                                                                                                                                                                                                                                                                                                                                                                                                                                                                                                                                                                                                                                                                                                                                                                                                                                                                                                                                                                                                                                                                                                                                                                               | Middle Support Leg | 1   |  |