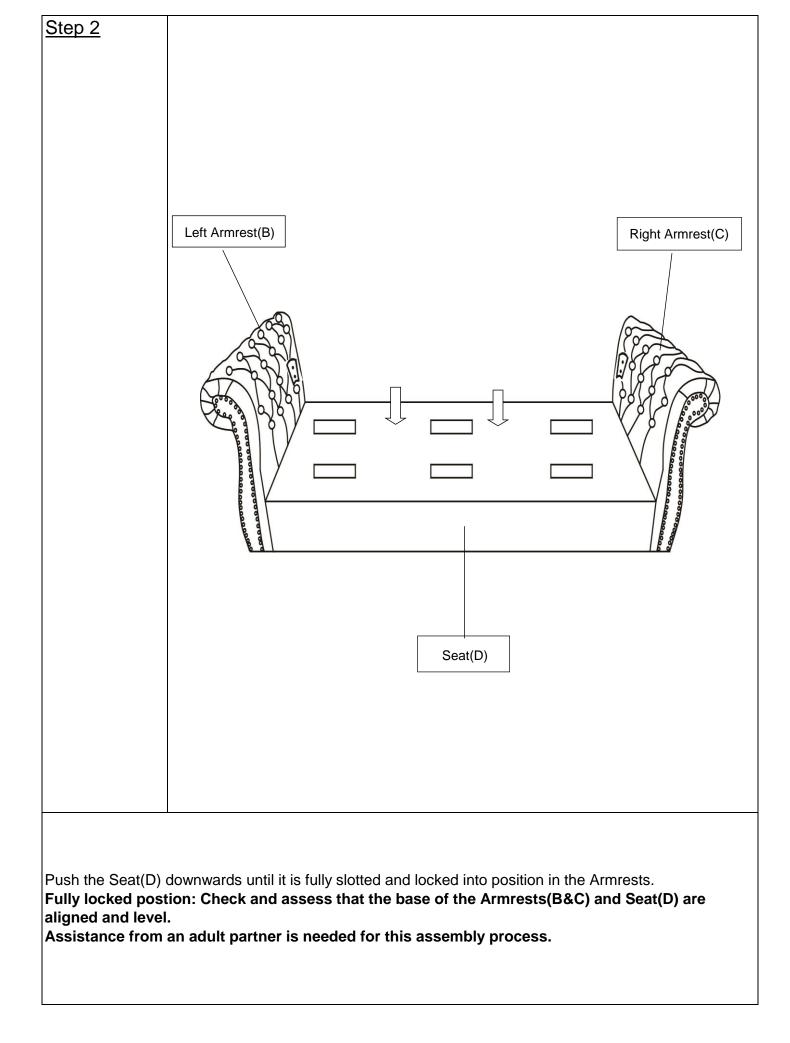

## Assembly Preparation

Assistance from an adult partner is needed for this assembly process.

Step 4 Right Armrest(C) Left Armrest(B) Seat(D) 2000 Contraction Second a constant of the second states of the secon 0 Tilt and lay the Sofa on its Backrest(A) onto a flat surface. Attach Seat(D) to Backrest(A) using Bolts(①), Spring Washers(⑤), and Washers(②) with Allen Wrench(④) as pictured above. Then, attach Seat(D) to Left Armrest(B) and Right Armrest(C) using Bolts(①), Spring Washers(③), and Washers(O) with Allen Wrench(G). Tighten the Bolts fully in a sequential manner. DO NOT fully tighten a Bolt in one go and then move on to the next. Rather, In a sequential manner, gradually tighten each Bolt until all Bolts are evenly secured. This methodology will ensure maximum evenness once all Bolts are fully tightened. Note: If you can not insert the Bolts into position, please back to Step 3 to "push Backrest downwards".