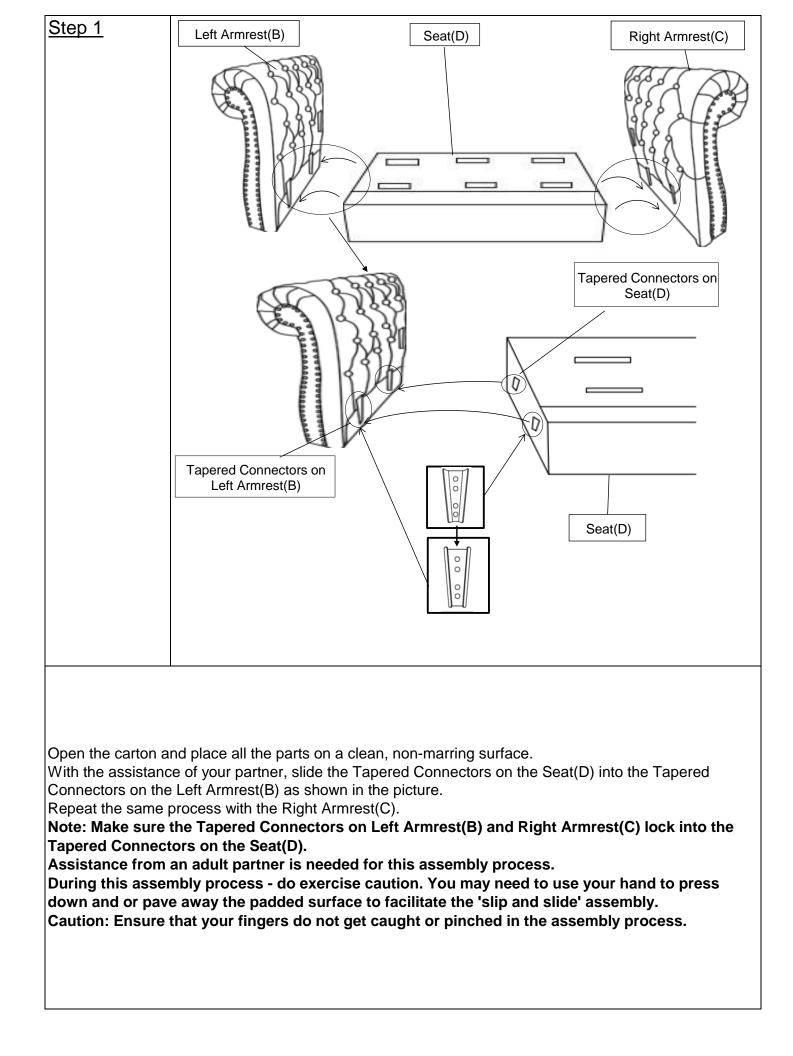

## Assembly Preparation

Assistance from an adult partner is needed for this assembly process.

Step 4 Right Armrest(C) Left Armrest(B) Seat(D) 2000 Contraction Second a constant of the second states of the secon 0 Tilt and lay the Sofa on its Backrest(A) onto a flat surface. Attach Seat(D) to Backrest(A) using Bolts(①), Spring Washers(⑤), and Washers(②) with Allen Wrench(④) as pictured above. Then, attach Seat(D) to Left Armrest(B) and Right Armrest(C) using Bolts(①), Spring Washers(③), and Washers(O) with Allen Wrench(G). Tighten the Bolts fully in a sequential manner. DO NOT fully tighten a Bolt in one go and then move on to the next. Rather, In a sequential manner, gradually tighten each Bolt until all Bolts are evenly secured. This methodology will ensure maximum evenness once all Bolts are fully tightened. Note: If you can not insert the Bolts into position, please back to Step 3 to "push Backrest downwards".