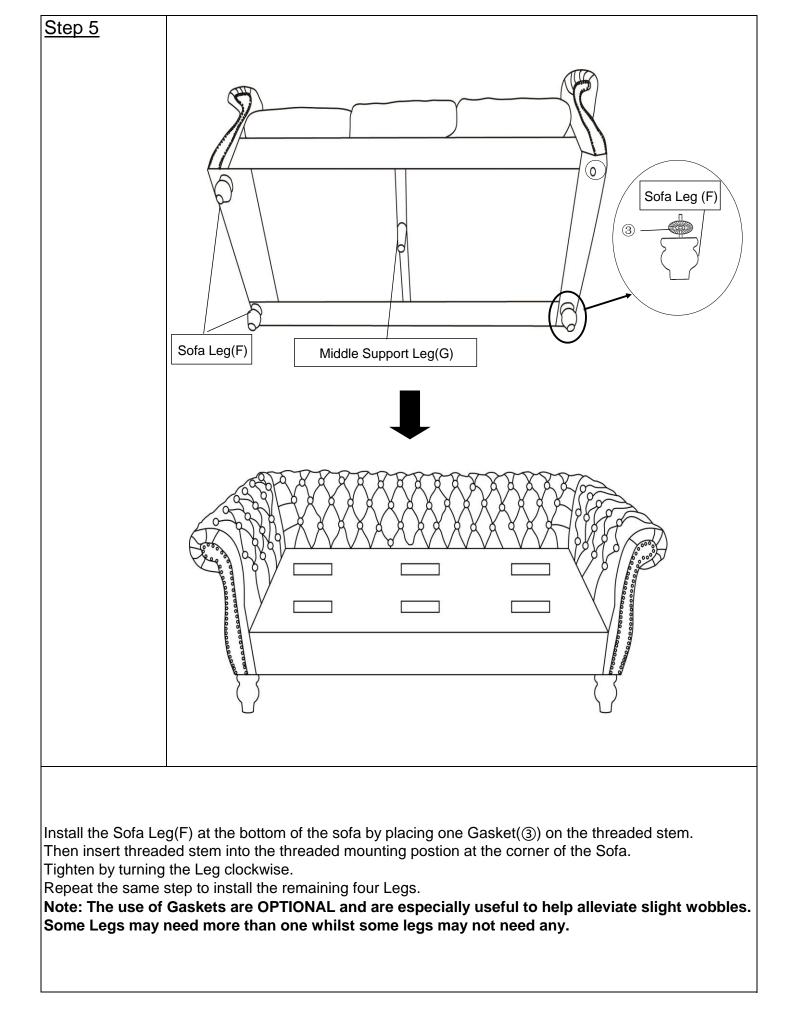

| Part List |                                                                                                                                                                                                                                                                                                                                                                                                                                                                                                                                                                                                                                                                                                                                                                                                                                                                                                                                                                                                                                                                                                                                                                                                                                                                                                                                                                                                                                                                                                                                                                                                                                                                                                                                                                                                                                                                                                                                                                                                                                                                                                                               |                    |     |  |
|-----------|-------------------------------------------------------------------------------------------------------------------------------------------------------------------------------------------------------------------------------------------------------------------------------------------------------------------------------------------------------------------------------------------------------------------------------------------------------------------------------------------------------------------------------------------------------------------------------------------------------------------------------------------------------------------------------------------------------------------------------------------------------------------------------------------------------------------------------------------------------------------------------------------------------------------------------------------------------------------------------------------------------------------------------------------------------------------------------------------------------------------------------------------------------------------------------------------------------------------------------------------------------------------------------------------------------------------------------------------------------------------------------------------------------------------------------------------------------------------------------------------------------------------------------------------------------------------------------------------------------------------------------------------------------------------------------------------------------------------------------------------------------------------------------------------------------------------------------------------------------------------------------------------------------------------------------------------------------------------------------------------------------------------------------------------------------------------------------------------------------------------------------|--------------------|-----|--|
| Label     | Picture                                                                                                                                                                                                                                                                                                                                                                                                                                                                                                                                                                                                                                                                                                                                                                                                                                                                                                                                                                                                                                                                                                                                                                                                                                                                                                                                                                                                                                                                                                                                                                                                                                                                                                                                                                                                                                                                                                                                                                                                                                                                                                                       | Description        | QTY |  |
| A         | · · ·                                                                                                                                                                                                                                                                                                                                                                                                                                                                                                                                                                                                                                                                                                                                                                                                                                                                                                                                                                                                                                                                                                                                                                                                                                                                                                                                                                                                                                                                                                                                                                                                                                                                                                                                                                                                                                                                                                                                                                                                                                                                                                                         | Backrest           | 1   |  |
| В         | A CONTRACTOR OF THE REPORT OF | Left Armrest       | 1   |  |
| С         |                                                                                                                                                                                                                                                                                                                                                                                                                                                                                                                                                                                                                                                                                                                                                                                                                                                                                                                                                                                                                                                                                                                                                                                                                                                                                                                                                                                                                                                                                                                                                                                                                                                                                                                                                                                                                                                                                                                                                                                                                                                                                                                               | Right Armrest      | 1   |  |
| D         |                                                                                                                                                                                                                                                                                                                                                                                                                                                                                                                                                                                                                                                                                                                                                                                                                                                                                                                                                                                                                                                                                                                                                                                                                                                                                                                                                                                                                                                                                                                                                                                                                                                                                                                                                                                                                                                                                                                                                                                                                                                                                                                               | Seat               | 1   |  |
| E         |                                                                                                                                                                                                                                                                                                                                                                                                                                                                                                                                                                                                                                                                                                                                                                                                                                                                                                                                                                                                                                                                                                                                                                                                                                                                                                                                                                                                                                                                                                                                                                                                                                                                                                                                                                                                                                                                                                                                                                                                                                                                                                                               | Seat Cushion       | 3   |  |
| F         |                                                                                                                                                                                                                                                                                                                                                                                                                                                                                                                                                                                                                                                                                                                                                                                                                                                                                                                                                                                                                                                                                                                                                                                                                                                                                                                                                                                                                                                                                                                                                                                                                                                                                                                                                                                                                                                                                                                                                                                                                                                                                                                               | Sofa Leg           | 4   |  |
| G         |                                                                                                                                                                                                                                                                                                                                                                                                                                                                                                                                                                                                                                                                                                                                                                                                                                                                                                                                                                                                                                                                                                                                                                                                                                                                                                                                                                                                                                                                                                                                                                                                                                                                                                                                                                                                                                                                                                                                                                                                                                                                                                                               | Middle Support Leg | 1   |  |