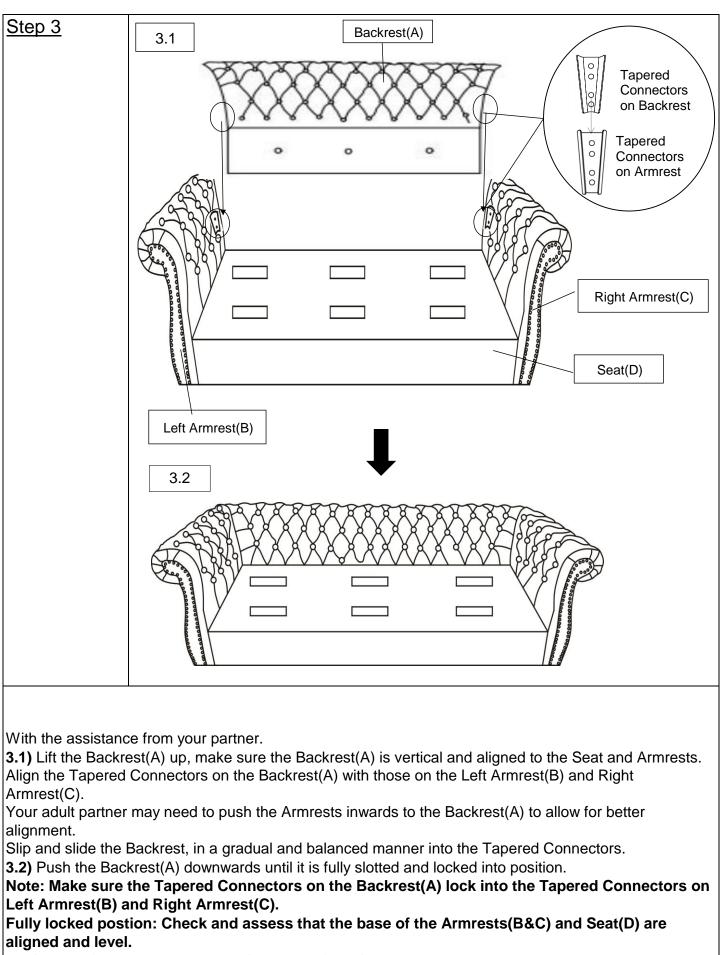

## Assembly Preparation

Assistance from an adult partner is needed for this assembly process.

Step 4 Right Armrest(C) Left Armrest(B) Seat(D) 2000 Contraction Second a constant of the second states of the secon 0 Tilt and lay the Sofa on its Backrest(A) onto a flat surface. Attach Seat(D) to Backrest(A) using Bolts(①), Spring Washers(⑤), and Washers(②) with Allen Wrench(④) as pictured above. Then, attach Seat(D) to Left Armrest(B) and Right Armrest(C) using Bolts(①), Spring Washers(③), and Washers(O) with Allen Wrench(G). Tighten the Bolts fully in a sequential manner. DO NOT fully tighten a Bolt in one go and then move on to the next. Rather, In a sequential manner, gradually tighten each Bolt until all Bolts are evenly secured. This methodology will ensure maximum evenness once all Bolts are fully tightened. Note: If you can not insert the Bolts into position, please back to Step 3 to "push Backrest downwards".