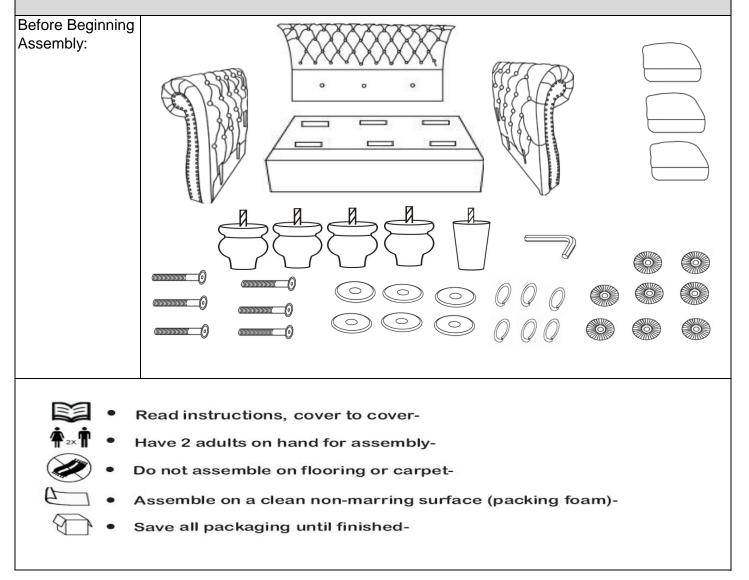

| Part List |                                                                                                                                                                                                                                                                                                                                                                                                                                                                                                                                                                                                                                                                                                                                                                                                                                                                                                                                                                                                                                                                                                                                                                                                                                                                                                                                                                                                                                                                                                                                                                                                                                                                                                                                                                                                                                                                                                                                                                                                                                                                                                                               |                    |     |  |
|-----------|-------------------------------------------------------------------------------------------------------------------------------------------------------------------------------------------------------------------------------------------------------------------------------------------------------------------------------------------------------------------------------------------------------------------------------------------------------------------------------------------------------------------------------------------------------------------------------------------------------------------------------------------------------------------------------------------------------------------------------------------------------------------------------------------------------------------------------------------------------------------------------------------------------------------------------------------------------------------------------------------------------------------------------------------------------------------------------------------------------------------------------------------------------------------------------------------------------------------------------------------------------------------------------------------------------------------------------------------------------------------------------------------------------------------------------------------------------------------------------------------------------------------------------------------------------------------------------------------------------------------------------------------------------------------------------------------------------------------------------------------------------------------------------------------------------------------------------------------------------------------------------------------------------------------------------------------------------------------------------------------------------------------------------------------------------------------------------------------------------------------------------|--------------------|-----|--|
| Label     | Picture                                                                                                                                                                                                                                                                                                                                                                                                                                                                                                                                                                                                                                                                                                                                                                                                                                                                                                                                                                                                                                                                                                                                                                                                                                                                                                                                                                                                                                                                                                                                                                                                                                                                                                                                                                                                                                                                                                                                                                                                                                                                                                                       | Description        | QTY |  |
| A         | · · ·                                                                                                                                                                                                                                                                                                                                                                                                                                                                                                                                                                                                                                                                                                                                                                                                                                                                                                                                                                                                                                                                                                                                                                                                                                                                                                                                                                                                                                                                                                                                                                                                                                                                                                                                                                                                                                                                                                                                                                                                                                                                                                                         | Backrest           | 1   |  |
| В         | A CONTRACTOR OF THE REPORT OF | Left Armrest       | 1   |  |
| С         |                                                                                                                                                                                                                                                                                                                                                                                                                                                                                                                                                                                                                                                                                                                                                                                                                                                                                                                                                                                                                                                                                                                                                                                                                                                                                                                                                                                                                                                                                                                                                                                                                                                                                                                                                                                                                                                                                                                                                                                                                                                                                                                               | Right Armrest      | 1   |  |
| D         |                                                                                                                                                                                                                                                                                                                                                                                                                                                                                                                                                                                                                                                                                                                                                                                                                                                                                                                                                                                                                                                                                                                                                                                                                                                                                                                                                                                                                                                                                                                                                                                                                                                                                                                                                                                                                                                                                                                                                                                                                                                                                                                               | Seat               | 1   |  |
| E         |                                                                                                                                                                                                                                                                                                                                                                                                                                                                                                                                                                                                                                                                                                                                                                                                                                                                                                                                                                                                                                                                                                                                                                                                                                                                                                                                                                                                                                                                                                                                                                                                                                                                                                                                                                                                                                                                                                                                                                                                                                                                                                                               | Seat Cushion       | 3   |  |
| F         |                                                                                                                                                                                                                                                                                                                                                                                                                                                                                                                                                                                                                                                                                                                                                                                                                                                                                                                                                                                                                                                                                                                                                                                                                                                                                                                                                                                                                                                                                                                                                                                                                                                                                                                                                                                                                                                                                                                                                                                                                                                                                                                               | Sofa Leg           | 4   |  |
| G         |                                                                                                                                                                                                                                                                                                                                                                                                                                                                                                                                                                                                                                                                                                                                                                                                                                                                                                                                                                                                                                                                                                                                                                                                                                                                                                                                                                                                                                                                                                                                                                                                                                                                                                                                                                                                                                                                                                                                                                                                                                                                                                                               | Middle Support Leg | 1   |  |

| <u>Hardware</u> |            |                |     |  |
|-----------------|------------|----------------|-----|--|
| Label           | Picture    | Description    | QTY |  |
| 1               |            | Bolt (M8*70MM) | 6   |  |
| 2               | $\bigcirc$ | Washer         | 6   |  |
| 3               |            | Gasket         | 8   |  |
| (4)             |            | Allen Wrench   | 1   |  |
| 5               | Q          | Spring Washer  | 6   |  |