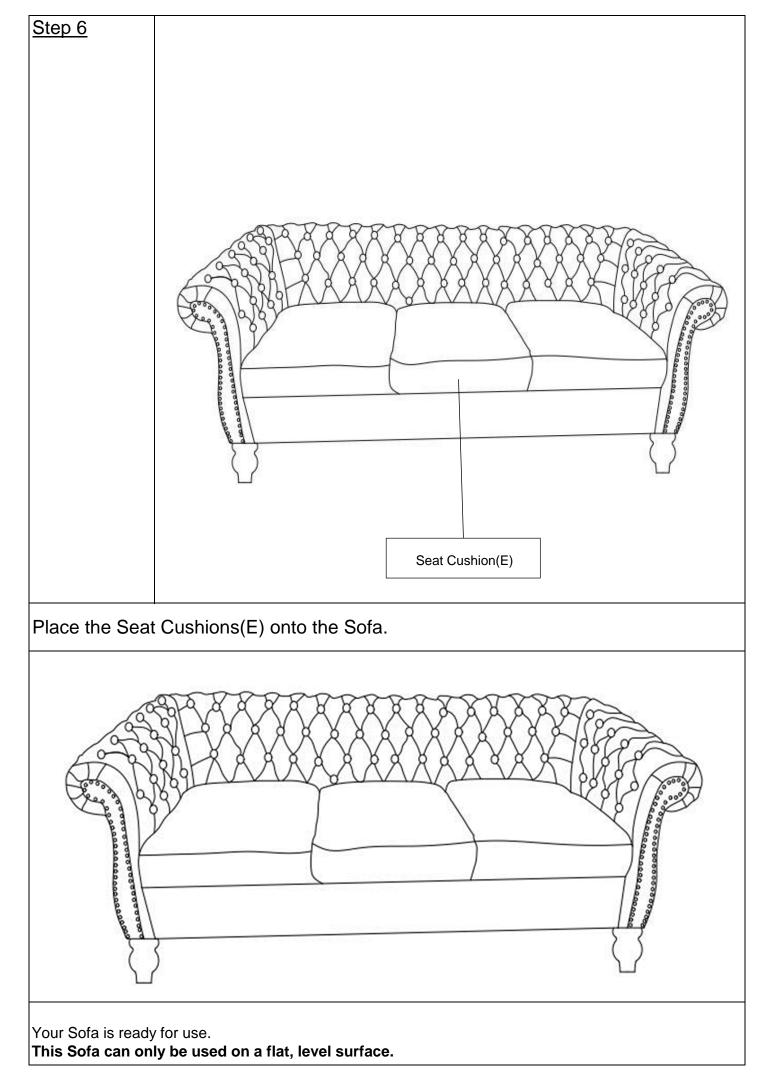

| Part List |                                                                                                                                                                                                                                                                                                                                                                                                                                                                                                                                                                                                                                                                                                                                                                                                                                                                                                                                                                                                                                                                                                                                                                                                                                                                                                                                                                                                                                                                                                                                                                                                                                                                                                                                                                                                                                                                                                                                                                                                                                                                                                                               |                    |     |  |
|-----------|-------------------------------------------------------------------------------------------------------------------------------------------------------------------------------------------------------------------------------------------------------------------------------------------------------------------------------------------------------------------------------------------------------------------------------------------------------------------------------------------------------------------------------------------------------------------------------------------------------------------------------------------------------------------------------------------------------------------------------------------------------------------------------------------------------------------------------------------------------------------------------------------------------------------------------------------------------------------------------------------------------------------------------------------------------------------------------------------------------------------------------------------------------------------------------------------------------------------------------------------------------------------------------------------------------------------------------------------------------------------------------------------------------------------------------------------------------------------------------------------------------------------------------------------------------------------------------------------------------------------------------------------------------------------------------------------------------------------------------------------------------------------------------------------------------------------------------------------------------------------------------------------------------------------------------------------------------------------------------------------------------------------------------------------------------------------------------------------------------------------------------|--------------------|-----|--|
| Label     | Picture                                                                                                                                                                                                                                                                                                                                                                                                                                                                                                                                                                                                                                                                                                                                                                                                                                                                                                                                                                                                                                                                                                                                                                                                                                                                                                                                                                                                                                                                                                                                                                                                                                                                                                                                                                                                                                                                                                                                                                                                                                                                                                                       | Description        | QTY |  |
| A         | · · ·                                                                                                                                                                                                                                                                                                                                                                                                                                                                                                                                                                                                                                                                                                                                                                                                                                                                                                                                                                                                                                                                                                                                                                                                                                                                                                                                                                                                                                                                                                                                                                                                                                                                                                                                                                                                                                                                                                                                                                                                                                                                                                                         | Backrest           | 1   |  |
| В         | A CONTRACTOR OF THE REPORT OF | Left Armrest       | 1   |  |
| С         |                                                                                                                                                                                                                                                                                                                                                                                                                                                                                                                                                                                                                                                                                                                                                                                                                                                                                                                                                                                                                                                                                                                                                                                                                                                                                                                                                                                                                                                                                                                                                                                                                                                                                                                                                                                                                                                                                                                                                                                                                                                                                                                               | Right Armrest      | 1   |  |
| D         |                                                                                                                                                                                                                                                                                                                                                                                                                                                                                                                                                                                                                                                                                                                                                                                                                                                                                                                                                                                                                                                                                                                                                                                                                                                                                                                                                                                                                                                                                                                                                                                                                                                                                                                                                                                                                                                                                                                                                                                                                                                                                                                               | Seat               | 1   |  |
| E         |                                                                                                                                                                                                                                                                                                                                                                                                                                                                                                                                                                                                                                                                                                                                                                                                                                                                                                                                                                                                                                                                                                                                                                                                                                                                                                                                                                                                                                                                                                                                                                                                                                                                                                                                                                                                                                                                                                                                                                                                                                                                                                                               | Seat Cushion       | 3   |  |
| F         |                                                                                                                                                                                                                                                                                                                                                                                                                                                                                                                                                                                                                                                                                                                                                                                                                                                                                                                                                                                                                                                                                                                                                                                                                                                                                                                                                                                                                                                                                                                                                                                                                                                                                                                                                                                                                                                                                                                                                                                                                                                                                                                               | Sofa Leg           | 4   |  |
| G         |                                                                                                                                                                                                                                                                                                                                                                                                                                                                                                                                                                                                                                                                                                                                                                                                                                                                                                                                                                                                                                                                                                                                                                                                                                                                                                                                                                                                                                                                                                                                                                                                                                                                                                                                                                                                                                                                                                                                                                                                                                                                                                                               | Middle Support Leg | 1   |  |