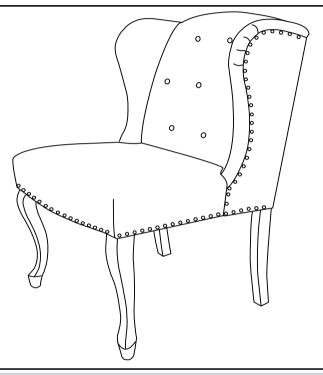

### Assembly Steps

This Club Chair has multiple parts and may require up to some 30 minutes to assemble. To give you an overview of the Club Chair parts, the above picture is to help you put the various parts into perspective. Please read through the instructions below to familiarise yourself with the parts and steps before assembly.

Position Chair(B) on its back as shown.

(DO NOT place on surface that can scratch or damage upholstery).

Carefully peel away the dust cover from the bottom edge.

Take the Legs and Hardware bag out of the Chair bottom.