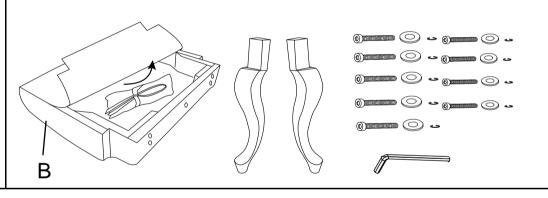

Position Chair(B) on its back as shown.

(DO NOT place on surface that can scratch or damage upholstery).

Carefully peel away the dust cover from the bottom edge.

Take the Legs and Hardware bag out of the Chair bottom.