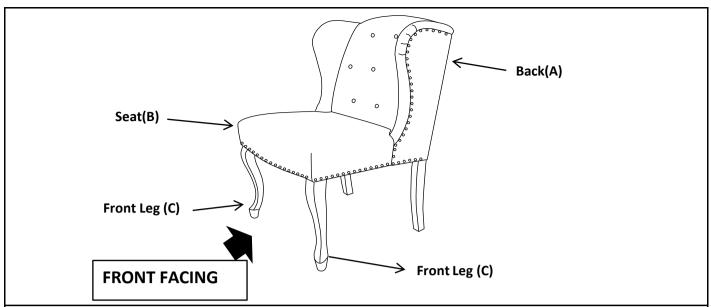

# **CHAIR**

| Parts List |                                                                                                                                                                                                                                                                                                                                                                                                                                                                                                                                                                                                                                                                                                                                                                                                                                                                                                                                                                                                                                                                                                                                                                                                                                                                                                                                                                                                                                                                                                                                                                                                                                                                                                                                                                                                                                                                                                                                                                                                                                                                                                                                |             |     |  |
|------------|--------------------------------------------------------------------------------------------------------------------------------------------------------------------------------------------------------------------------------------------------------------------------------------------------------------------------------------------------------------------------------------------------------------------------------------------------------------------------------------------------------------------------------------------------------------------------------------------------------------------------------------------------------------------------------------------------------------------------------------------------------------------------------------------------------------------------------------------------------------------------------------------------------------------------------------------------------------------------------------------------------------------------------------------------------------------------------------------------------------------------------------------------------------------------------------------------------------------------------------------------------------------------------------------------------------------------------------------------------------------------------------------------------------------------------------------------------------------------------------------------------------------------------------------------------------------------------------------------------------------------------------------------------------------------------------------------------------------------------------------------------------------------------------------------------------------------------------------------------------------------------------------------------------------------------------------------------------------------------------------------------------------------------------------------------------------------------------------------------------------------------|-------------|-----|--|
| Label      | Picture                                                                                                                                                                                                                                                                                                                                                                                                                                                                                                                                                                                                                                                                                                                                                                                                                                                                                                                                                                                                                                                                                                                                                                                                                                                                                                                                                                                                                                                                                                                                                                                                                                                                                                                                                                                                                                                                                                                                                                                                                                                                                                                        | Description | QTY |  |
| A          |                                                                                                                                                                                                                                                                                                                                                                                                                                                                                                                                                                                                                                                                                                                                                                                                                                                                                                                                                                                                                                                                                                                                                                                                                                                                                                                                                                                                                                                                                                                                                                                                                                                                                                                                                                                                                                                                                                                                                                                                                                                                                                                                | Back        | 1   |  |
| В          | Requestas as a second | Seat        | 1   |  |
| С          |                                                                                                                                                                                                                                                                                                                                                                                                                                                                                                                                                                                                                                                                                                                                                                                                                                                                                                                                                                                                                                                                                                                                                                                                                                                                                                                                                                                                                                                                                                                                                                                                                                                                                                                                                                                                                                                                                                                                                                                                                                                                                                                                | Front Leg   | 2   |  |

### Assembly Steps

This Club Chair has multiple parts and may require up to some 30 minutes to assemble. To give you an overview of the Club Chair parts, the above picture is to help you put the various parts into perspective. Please read through the instructions below to familiarise yourself with the parts and steps before assembly.