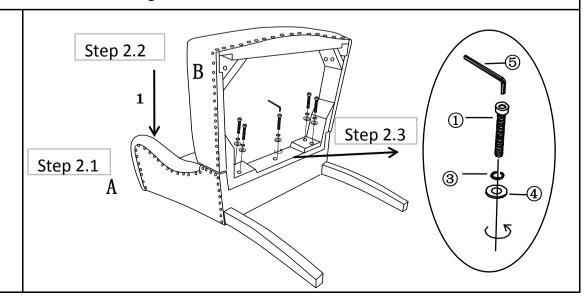

### Step 3

Put the chair onto a flat table as shown in pix

Insert the Front Leg(C) into the mounting position of Chair(A). Attach the Front Leg(C) using Bolts(②), Spring Washers(③) and Washers(④) with Allen Key(⑤). Repeat the same process to install the remaining one Leg. At this stage, only Loosely tighten the Bolts.