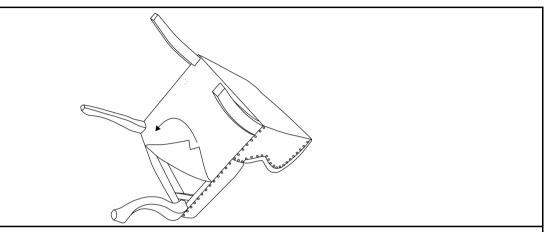

Position Chair(B) on its back as shown.

(DO NOT place on surface that can scratch or damage upholstery).

Carefully peel away the dust cover from the bottom edge.

Take the Legs and Hardware bag out of the Chair bottom.