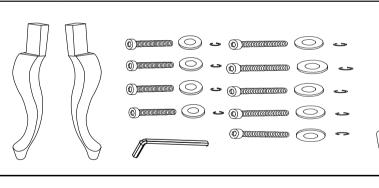

| Hardware |         |               |     |  |
|----------|---------|---------------|-----|--|
| Label    | Picture | Description   | QTY |  |
| 1        |         | Bolt (8*70mm) | 5   |  |
| 2        |         | Bolt (8*50mm) | 4   |  |
| 3        |         | Spring Washer | 10  |  |
| 4        |         | Washer        | 10  |  |
| (5)      |         | Allen key     | 1   |  |