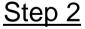

Put the chair back(A) onto a flat table or panel.

- 2.1 Align the positioning dowels on the Chair Seat with the mounting position located on the Chair Back- panel and Chair Seat panel.
- 2.2 Use your left hand to push the seat frame floorwards, depicted by Arrow 1. This action helps to ensure the chair seat(B) is pressed towards to the chair back(A) with no gap between these.
- 2.3 Lock the middle hole(use Blot(1)) and the two corner mounting positions later by using 5 Bolts(1),5 Spring Washers(3) and 5 Washers(4) with the Allen Washers(5). At this point of assembly, **LOOSELY TIGHTEN the connections.**