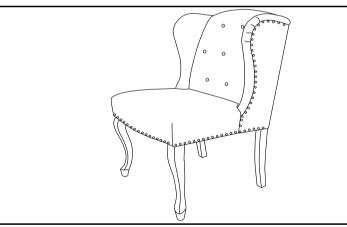

### Assembly Steps

This Club Chair has multiple parts and may require up to some 30 minutes to assemble. To give you an overview of the Club Chair parts, the above picture is to help you put the various parts into perspective. Please read through the instructions below to familiarise yourself with the parts and steps before assembly.