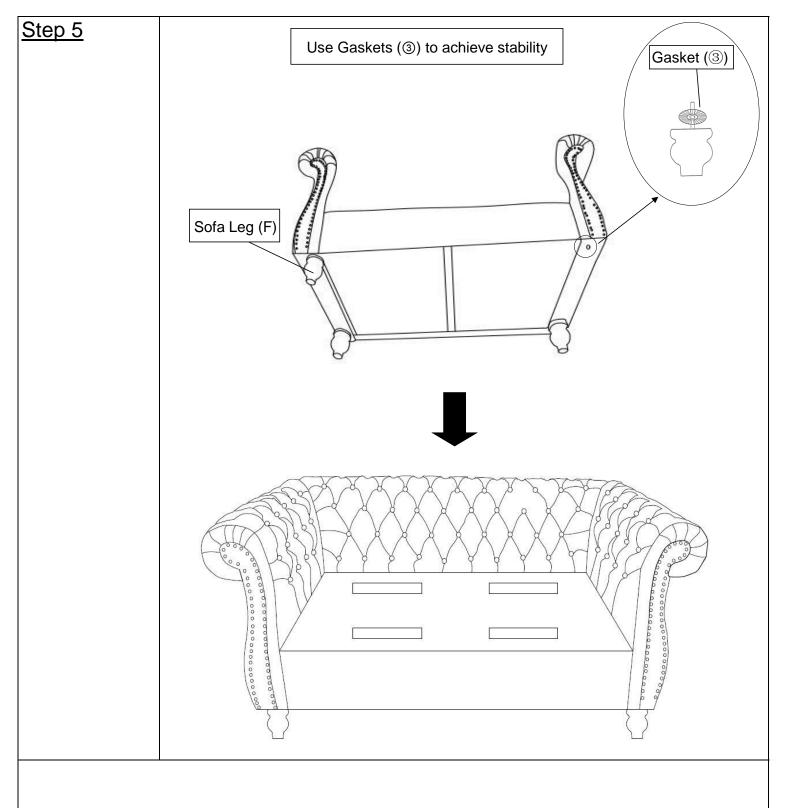

Install the Sofa Legs(F) at the bottom of the Sofa by placing one Gasket(③) on the threaded stem.

Then insert threaded stem into the threaded mounting postion at the corner of the Sofa. Tighten by turning the Leg clockwise.

Note: The use of Gaskets are OPTIONAL and are especially useful to help alleviate slight wobbles. Some Legs may need more than one whilst some Legs may not need any.

Place the Seat Cushions(E) onto the Sofa.