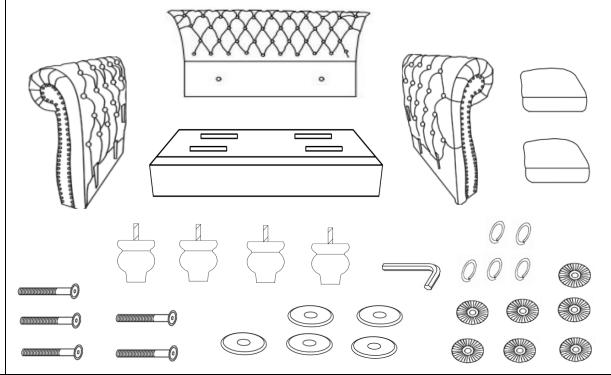

## Parts List

| Label | Picture                                                                                                                                                                                                                                                                                                                                                                                                                                                                                                                                                                                                                                                                                                                                                                                                                                                                                                                                                                                                                                                                                                                                                                                                                                                                                                                                                                                                                                                                                                                                                                                                                                                                                                                                                                                                                                                                                                                                                                                                                                                                                                                        | Description   | QTY |  |
|-------|--------------------------------------------------------------------------------------------------------------------------------------------------------------------------------------------------------------------------------------------------------------------------------------------------------------------------------------------------------------------------------------------------------------------------------------------------------------------------------------------------------------------------------------------------------------------------------------------------------------------------------------------------------------------------------------------------------------------------------------------------------------------------------------------------------------------------------------------------------------------------------------------------------------------------------------------------------------------------------------------------------------------------------------------------------------------------------------------------------------------------------------------------------------------------------------------------------------------------------------------------------------------------------------------------------------------------------------------------------------------------------------------------------------------------------------------------------------------------------------------------------------------------------------------------------------------------------------------------------------------------------------------------------------------------------------------------------------------------------------------------------------------------------------------------------------------------------------------------------------------------------------------------------------------------------------------------------------------------------------------------------------------------------------------------------------------------------------------------------------------------------|---------------|-----|--|
| Α     |                                                                                                                                                                                                                                                                                                                                                                                                                                                                                                                                                                                                                                                                                                                                                                                                                                                                                                                                                                                                                                                                                                                                                                                                                                                                                                                                                                                                                                                                                                                                                                                                                                                                                                                                                                                                                                                                                                                                                                                                                                                                                                                                | Backrest      | 1   |  |
| В     | A de                                                                                                                                                                                                                                                                                                                                                                                                                                                                                                                                                                                                                                                                                                                                                                                                                                                                                                                                                                                                                                                                                                                                                                                                                                                                                                                                                                                                                                                                                                                                                                                                                                                                                                                                                                                                                                                                                                                                                                                                                                                                                       | Left Armrest  | 1   |  |
| С     | AND THE PROPERTY OF THE PARTY O | Right Armrest | 1   |  |
| D     |                                                                                                                                                                                                                                                                                                                                                                                                                                                                                                                                                                                                                                                                                                                                                                                                                                                                                                                                                                                                                                                                                                                                                                                                                                                                                                                                                                                                                                                                                                                                                                                                                                                                                                                                                                                                                                                                                                                                                                                                                                                                                                                                | Seat          | 1   |  |
| E     |                                                                                                                                                                                                                                                                                                                                                                                                                                                                                                                                                                                                                                                                                                                                                                                                                                                                                                                                                                                                                                                                                                                                                                                                                                                                                                                                                                                                                                                                                                                                                                                                                                                                                                                                                                                                                                                                                                                                                                                                                                                                                                                                | Seat Cushion  | 2   |  |
| F     |                                                                                                                                                                                                                                                                                                                                                                                                                                                                                                                                                                                                                                                                                                                                                                                                                                                                                                                                                                                                                                                                                                                                                                                                                                                                                                                                                                                                                                                                                                                                                                                                                                                                                                                                                                                                                                                                                                                                                                                                                                                                                                                                | Sofa Leg      | 4   |  |

## <u>Hardware</u>

| Label | Picture | Description     | QTY |
|-------|---------|-----------------|-----|
| 1     |         | Bolt (M8*70 MM) | 5   |
| 2     |         | Washer          | 5   |
| 3     |         | Gasket          | 7   |
| 4     |         | Allen Key       | 1   |
| (5)   | Q       | Spring Washer   | 5   |