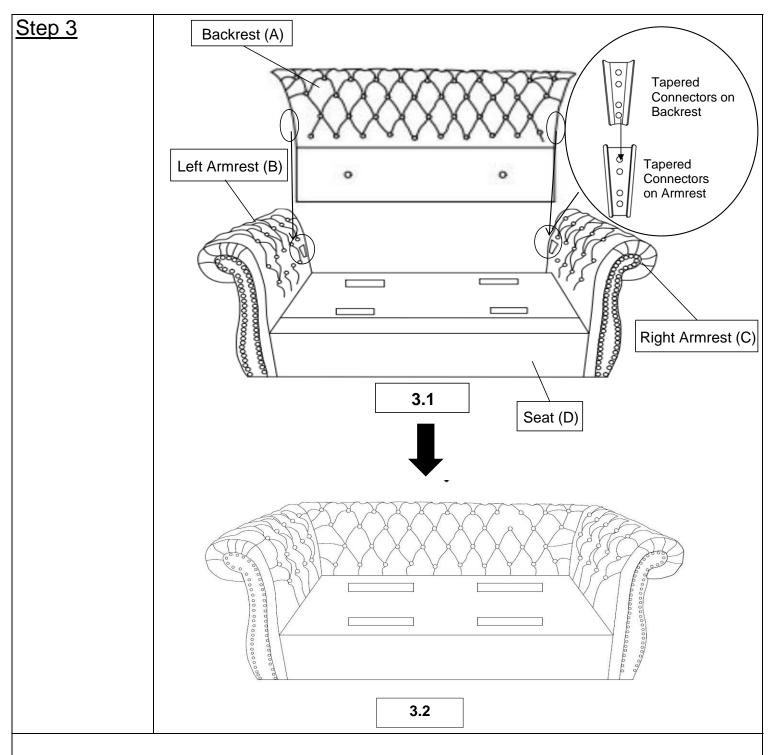

**3.1)** Lift the Backrest(A) up, make sure the Backrest(A) is vertical and aligned to the Seat and Armrests from **Step 2**.

Align the Tapered Connectors on the Backrest(A) with those on the Left Armrest(B) and Right Armrest(C).

Your adult partner may need to push the Armrests inwards to the Backrest(A) to allow for better alignment.

Slip and Slide the Backrest, in a gradual and balanced manner into the Tapered Connectors.

**3.2)** Push the Backrest(A) downwards until it is fully slotted and locked into position.

Note: Make sure the Tapered Connectors on the Backrest(A) lock into the Tapered Connectors on Left Armrest(B) and Right Armrest(C).

Fully locked postion :Check and assess that the base of the Armrests(B&C) and Seat(D) are aligned and level.