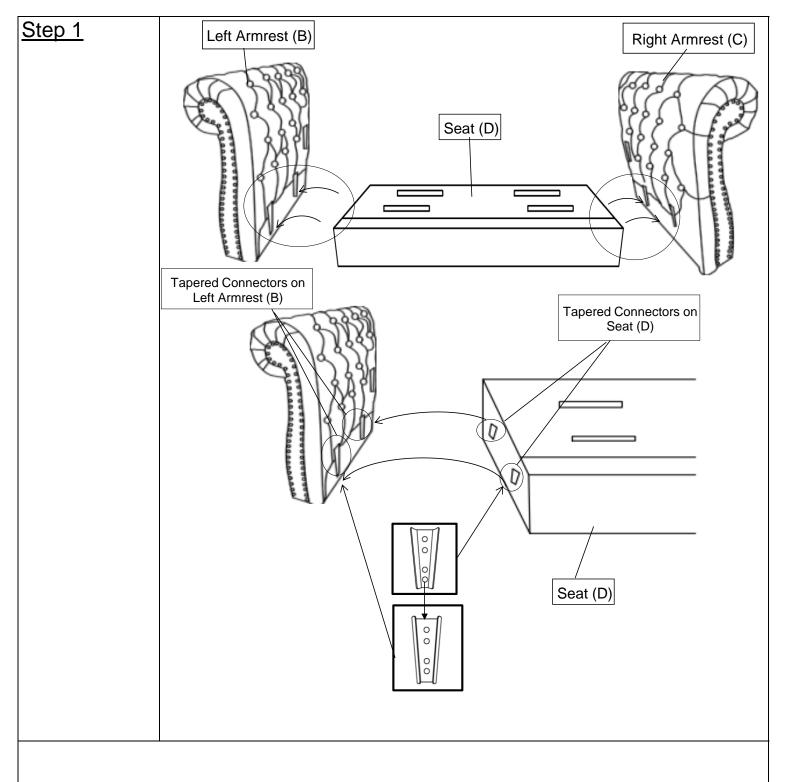

Note: It is recommended that you have an adult partner to assist during the entire assembly process.

Open the carton and place all the parts on a clean, non-marring surface.

With the assistance from your partner, slide the Tapered Connectors on the Seat(D) into the Tapered Connectors on the Left Armrest(B) as shown in the picture.

Repeat the same process with the Right Armrest(C).

Note: Make sure the Tapered Connectors on Left Armrest(B) and Right Armrest(C) lock into the Tapered Connectors on the Seat(D).

Assistance from an adult partner is needed for this assembly process.

During this assembly process, exercise caution. You may need to use your hand to press down and/or pave away the padded surface to facilitate the 'slip and slide' assembly. Exercise Caution to ensure that your fingers do not get caught or pinched.