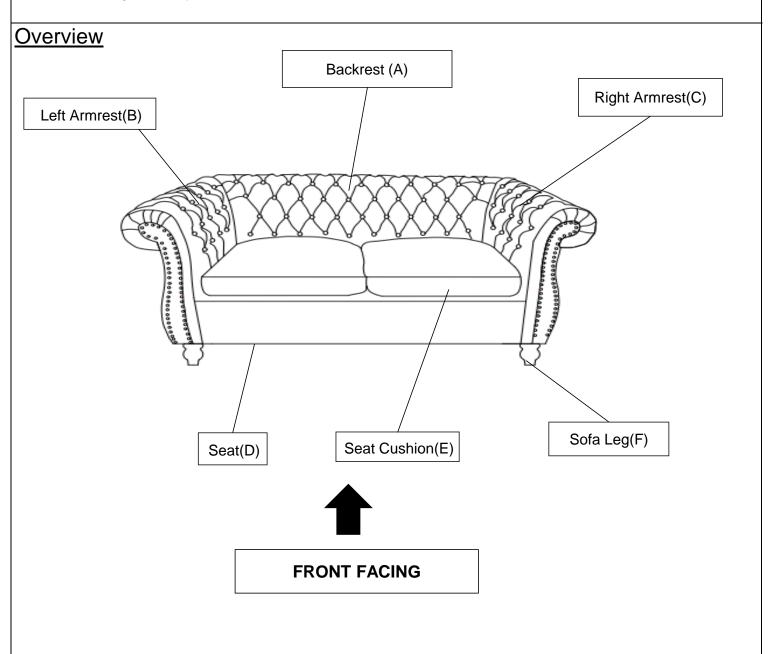

#### Assembly Steps

This Sofa has multiple parts and may require up to 60 minutes to assemble. To give you an overview of the Sofa, the above picture is to help you put the various parts into perspective. Please read through the instructions below to familiarise yourself with the parts and steps before assembly.