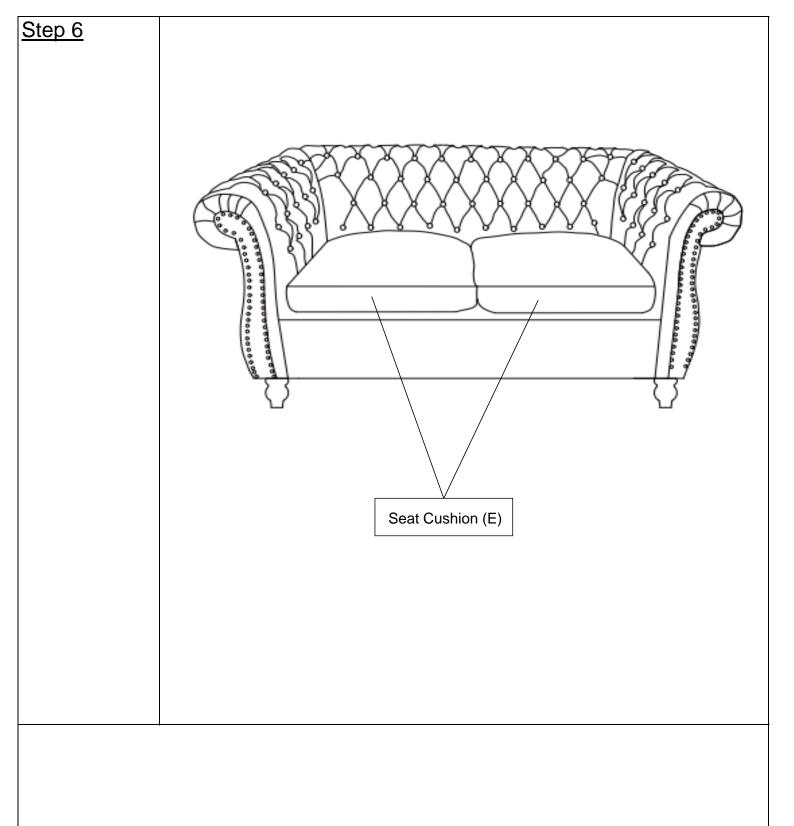

Note: The use of Gaskets are OPTIONAL and are especially useful to help alleviate slight wobbles. Some Legs may need more than one whilst some Legs may not need any.

Place the Seat Cushions(E) onto the Sofa.

Your Sofa is ready for use.

This Sofa can only be used on a flat, level surface.