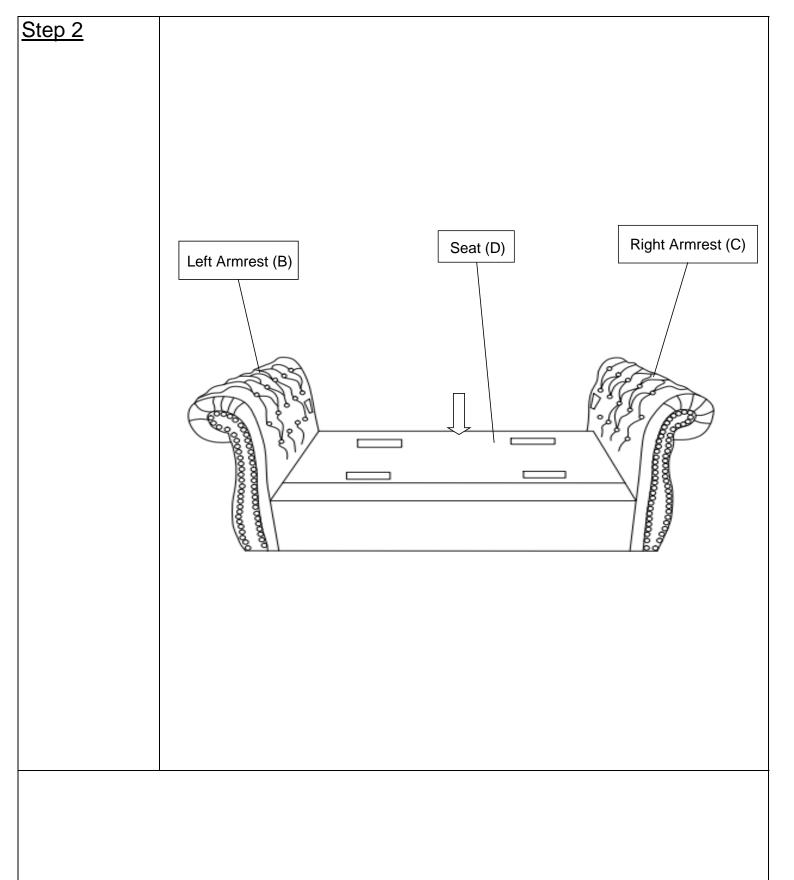

Push the Seat(D) downwards until it is fully slotted and locked into position in the Armrests. Fully locked postion: Check that the base of the Armrests(B&C) and Seat(D) are aligned and level.

With the assistance from your adult partner: