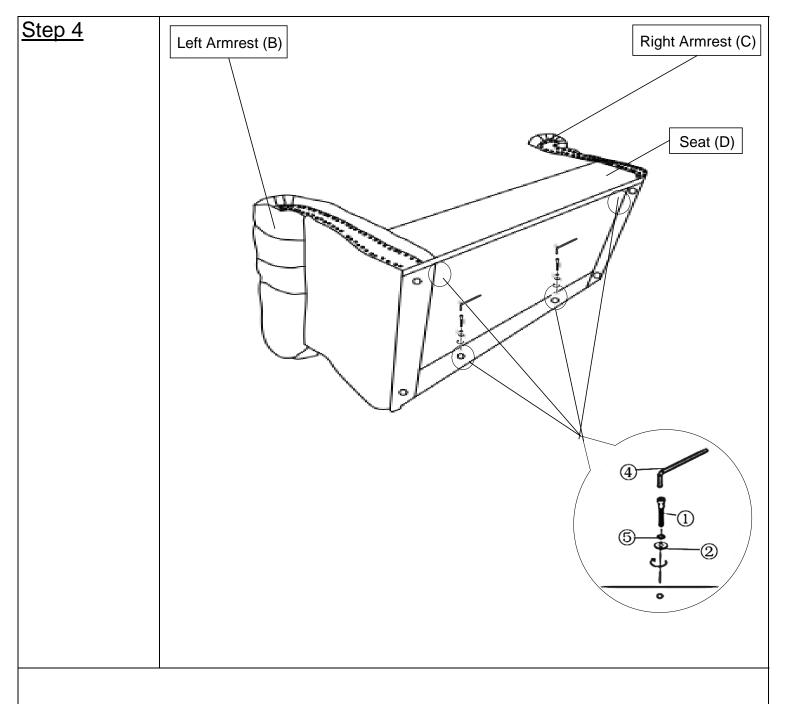

Assistance from an adult partner is needed for this assembly process.

Tilt and lay the Sofa on its Backrest(A) onto a flat surface.

Attach Seat(D) to Backrest(A) using Bolts(①), Spring Washers(⑤), and Washers(②) with Allen Key(④) as pictured above.

Then, attach Seat(D) to Left Armrest(B) and Right Armrest(C) using Bolts(①), Spring Washers(⑤), and Washers(②) with Allen Key(④).

Tighten the Bolts fully in a sequential manner.

DO NOT fully tighten a Bolt in one go and then move on to the next.

Rather, In a sequential manner, gradually tighten each Bolt until all Bolts are evenly secured.

This methodology will ensure maximum evenness once all Bolts are fully tightened. Note: If you can not insert the Bolts into position, please back to <u>Step 3</u> to "push Backrest downwards".