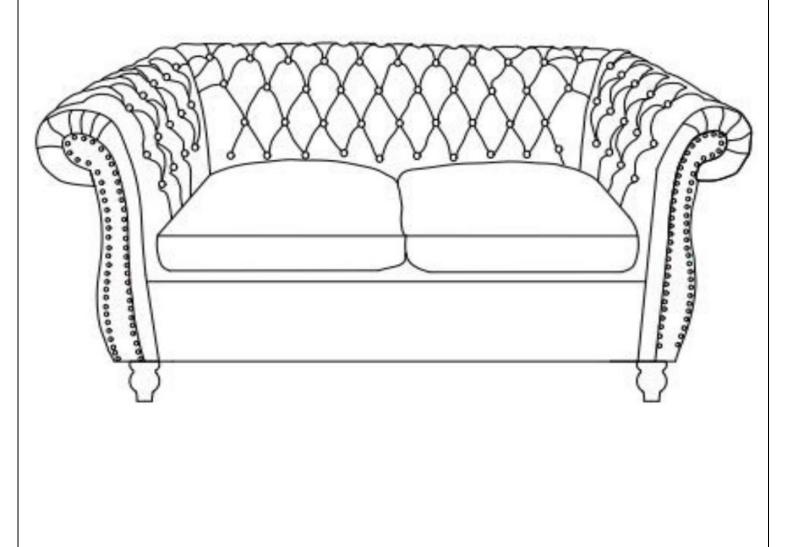

#### Assembly Steps

This Sofa has multiple parts and may require up to 60 minutes to assemble. To give you an overview of the Sofa, the above picture is to help you put the various parts into perspective. Please read through the instructions below to familiarise yourself with the parts and steps before assembly.