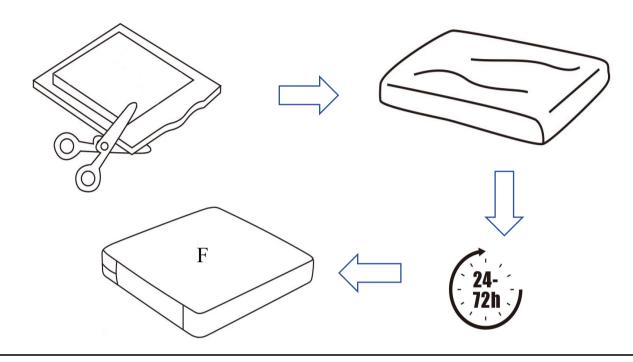

### **DIAGRAM 4**

Use scissors to open the vacuum sealed Seat cushion (Part F). It may take 24-72 hours to fully expand back to its original shape and firmness.