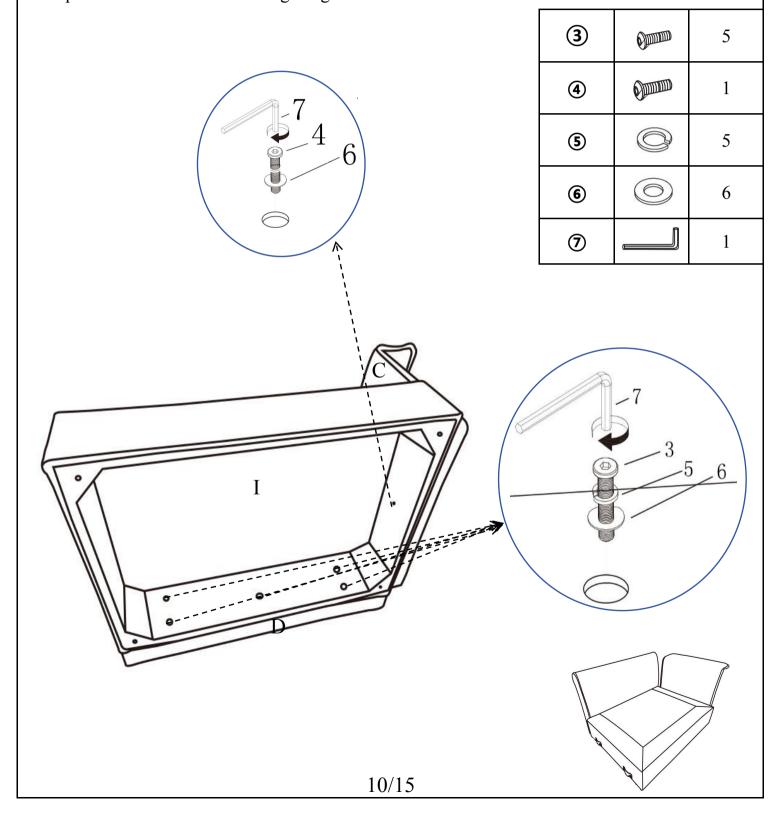

#### WF322215

DIAGRAM 3 (Assemble the Backrest and the Armrest)

First use the Allen keey (Hardware 7) like below picture, put the Flat washers (Hardware 6) into the Bolts M6\*45 (Hardware 4). And then put the Spring wahsers (Hardware 5) on top of the Flat washers (Hardware 6) and then put all into the Bolts M8\*45 (Hardware 3).Don't screw any bolt all in until the others are all put into the holes. To ensure the good looking of the sofa,remember to keep the buttom of the frame align. Tight all the bolts.

#### WF322216

DIAGRAM 3 (Assemble the Backrest and the Armrest)

First use the Allen keey (Hardware 7) like below picture, put the Flat washers (Hardware 6) into the Bolts M6\*45 (Hardware 4). And then put the Spring wahsers (Hardware 5) on top of the Flat washers (Hardware 6) and then put all into the Bolts M8\*45 (Hardware 3).Don't screw any bolt all in until the others are all put into the holes. To ensure the good looking of the sofa,remember to keep the buttom of the frame align. Tight all the bolts.