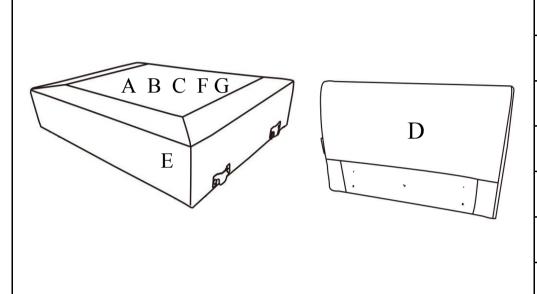

#### WF322215

DIAGRAM 1 (Take out all parts from carton WF322215)

Take the Main legs (Part A), Backrest pillow (Part B), Armrest (Part C), Seat cushion (Part F), Armrest pillows (Part G) out of the Left seat frame (Part E).

### WF322216

DIAGRAM 1 (Take out all parts from carton WF322216)

Take the Main legs (Part A), Square pillows (Part H), Armrest (Part C), Seat cushion (Part F), Armrest pillows (Part G) out of the Right seat frame (Part I).

### WF322217

DIAGRAM 1 (Take out all parts from carton WF322217)

Take the Main legs (Part A), Backrest pillows (Part B), Ottoman seat cushion (Part K) out of the Ottoman seat frame (Part J).

| 1) | 4 |
|----|---|
| 2  | 4 |