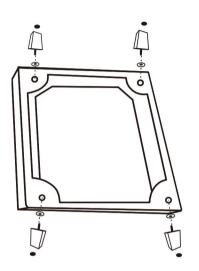

### DIAGRAM 4

Connect the Left seat frame (Part E) and the Right seat frame (Part I) like below picture.

Connection mode: 1 is attached to 2