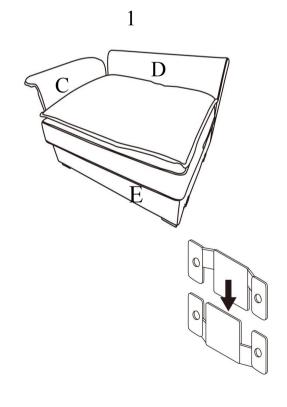

#### WF322215

DIAGRAM 1 (Take out all parts from carton WF322215)

Take the Main legs (Part A), Backrest pillow (Part B), Armrest (Part C), Seat cushion (Part F), Armrest pillows (Part G) out of the Left seat frame (Part E).

### DIAGRAM 2 (Assemble the Backrest and the Armrest)

Insert the Armrest (Part C) to the Left seat frame (Part E) like below picture .