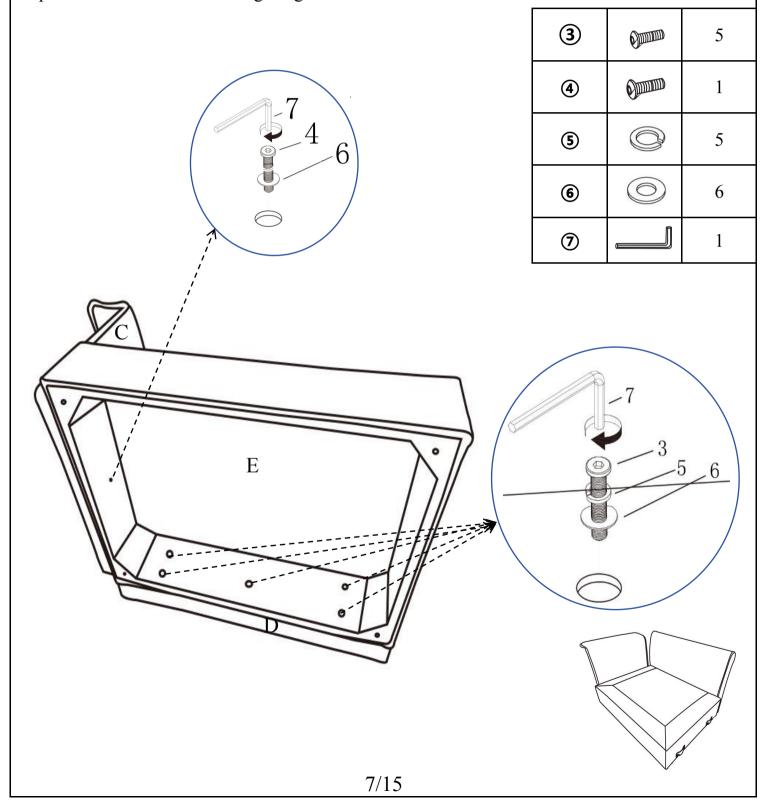

#### WF322215

DIAGRAM 3 (Assemble the Backrest and the Armrest)

First use the Allen keey (Hardware 7) like below picture, put the Flat washers (Hardware 6) into the Bolts M6\*45 (Hardware 4). And then put the Spring wahsers (Hardware 5) on top of the Flat washers (Hardware 6) and then put all into the Bolts M8\*45 (Hardware 3).Don't screw any bolt all in until the others are all put into the holes. To ensure the good looking of the sofa,remember to keep the buttom of the frame align. Tight all the bolts.

### WF322215