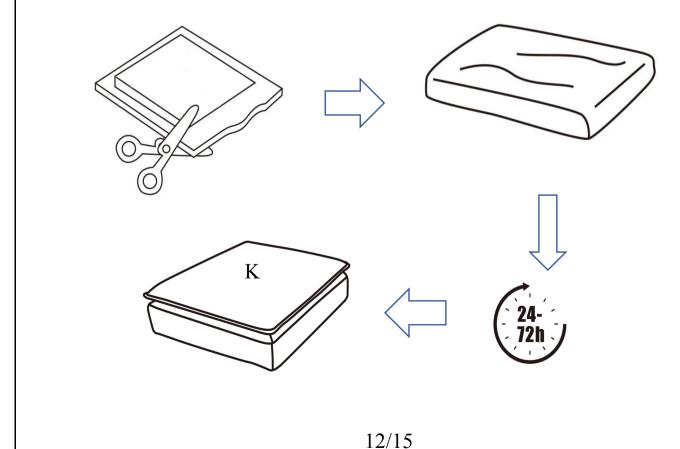

### **DIAGRAM 2**

Use scissors to open the vacuum sealed Ottoman seat cushion (Part K). It may take 24-72 hours to fully expand back to its original shape and firmness.

### WF322217