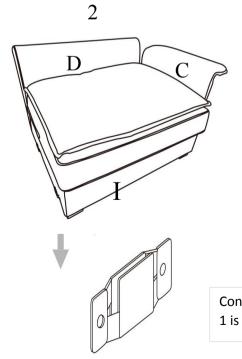

### DIAGRAM 4

Connect the Left seat frame (Part E) and the Right seat frame (Part I) like below picture.

Connection mode: 1 is attached to 2