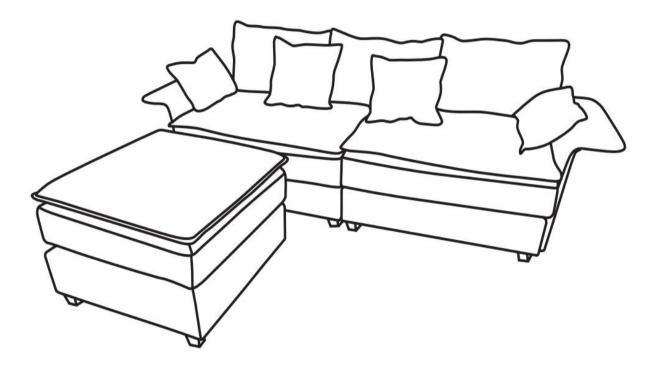

### DIAGRAM 5

Put the Backrest pillows (Part B), Armrest pillows (Part G) and the Square pillows (Part H) to the sofa.

| В | 3 |
|---|---|
| G | 2 |
| Н | 2 |