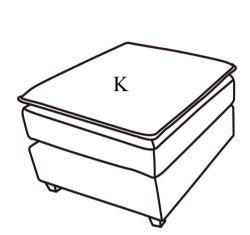

#### **DIAGRAM 3**

Tighten Main legs (Part A) by 4 Plastic gaskets (Hardware 1). And then stick the 4 Felt mats (Hardware 2) under the Main legs (Part A). Put the Seat cushion (Part K) on the seat.

| 1 | 4 |
|---|---|
| 2 | 4 |
| A | 4 |