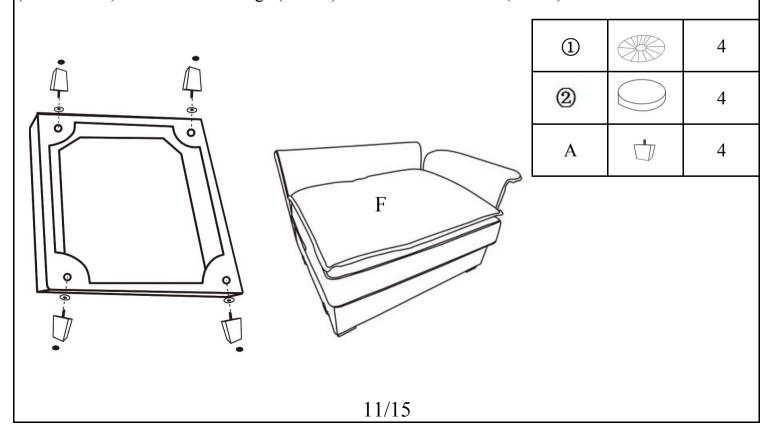

### DIAGRAM 5

Tighten Main legs (Part A) by 4 Plastic gaskets (Hardware 1). And then stick the 4 Felt mats (Hardware 2) under the Main legs (Part A). Put the Seat cushion (Part F) on the seat.