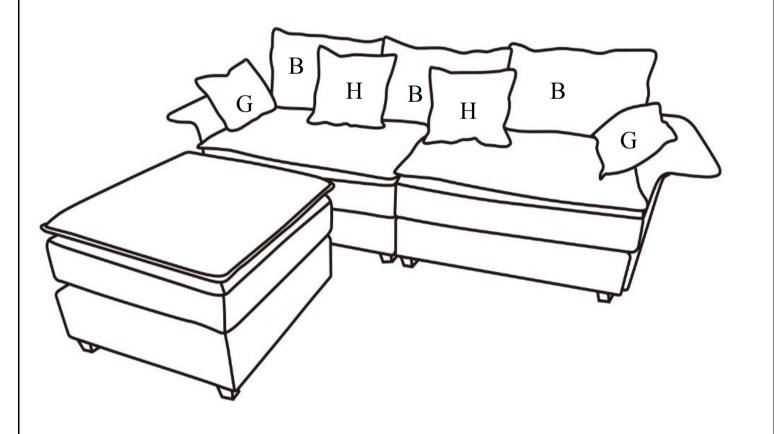

### DIAGRAM 5

Put the Backrest pillows (Part B), Armrest pillows (Part G) and the Square pillows (Part H) to the sofa.

| В | 3 |
|---|---|
| G | 2 |
| Н | 2 |