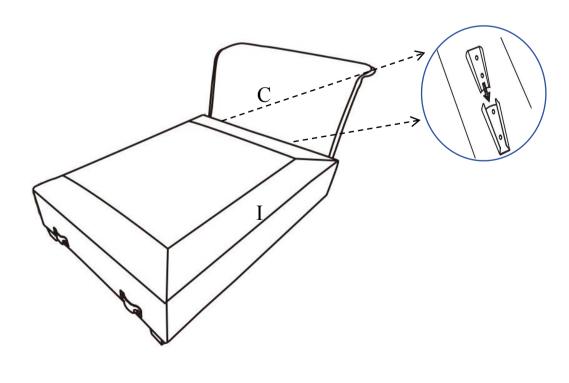

### DIAGRAM 2 (Assemble the Backrest and the Armrest)

Insert the Armrest (Part C) to the Left seat frame (Part E) like below picture .

Insert the Armrest (Part C) to the Right seat frame (Part I) like below picture .