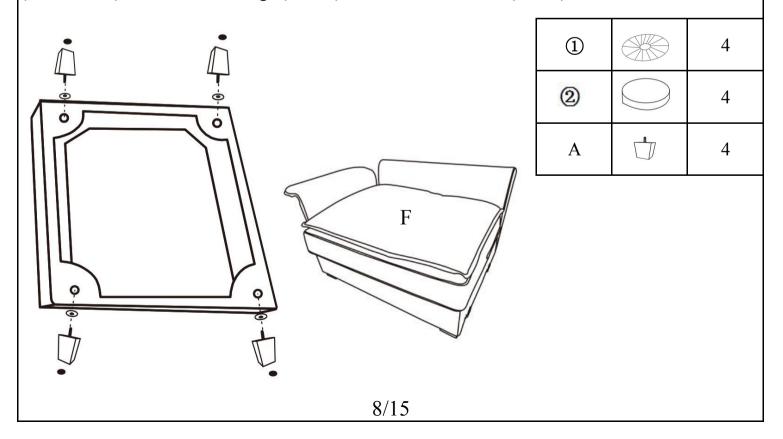

### DIAGRAM 5

Tighten Main legs (Part A) by 4 Plastic gaskets (Hardware 1). And then stick the 4 Felt mats (Hardware 2) under the Main legs (Part A). Put the Seat cushion (Part F) on the seat.