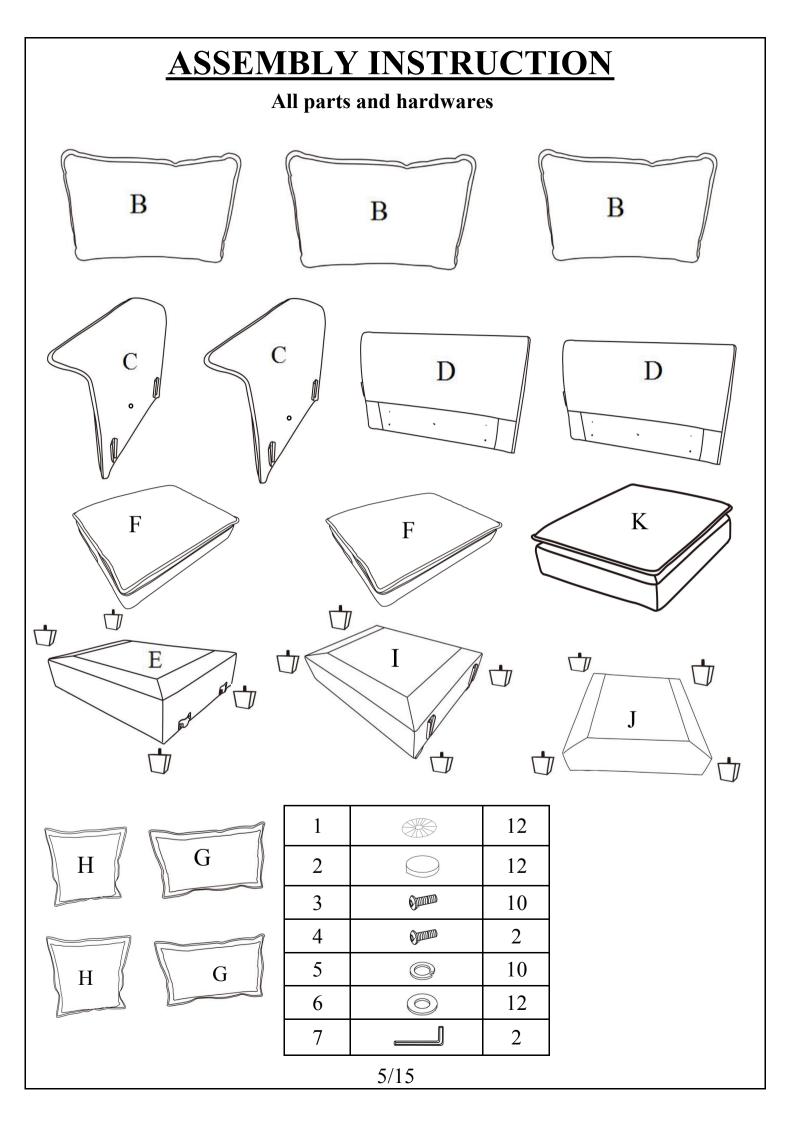

| PART LIST WF322215 |                 |        |     |
|--------------------|-----------------|--------|-----|
| NO                 | DESCRIPTION     | SKETCH | QTY |
| A                  | Main leg        |        | 4   |
| В                  | Backrest pillow |        | 1   |
| С                  | Armrest         |        | 1   |
| D                  | Backrest        |        | 1   |
| Е                  | Left seat frame |        | 1   |
| F                  | Seat cushion    |        | 1   |
| G                  | Armrest pillow  |        | 1   |
| 2/15               |                 |        |     |

| PART LIST WF322216 |                  |        |     |
|--------------------|------------------|--------|-----|
| NO                 | DESCRIPTION      | SKETCH | QTY |
| A                  | Main leg         |        | 4   |
| Н                  | Square pillow    |        | 2   |
| С                  | Armrest          |        | 1   |
| D                  | Backrest         |        | 1   |
| I                  | Right seat frame |        | 1   |
| F                  | Seat cushion     |        | 1   |
| G                  | Armrest pillow   |        | 1   |
| 3/15               |                  |        |     |

| PART LIST WF322217 |                      |        |     |
|--------------------|----------------------|--------|-----|
| NO                 | DESCRIPTION          | SKETCH | QTY |
| A                  | Main leg             |        | 4   |
| В                  | Backrest pillow      |        | 2   |
| J                  | Ottoman seat frame   |        | 1   |
| K                  | Ottoman seat cushion |        | 1   |
| 4/15               |                      |        |     |

| HARDWARE WF322215 |                    |        |     |
|-------------------|--------------------|--------|-----|
| NO                | DESCRIPTION        | SKETCH | QTY |
| 1                 | Plastic gasket     |        | 4   |
| 2                 | Felt mat           |        | 4   |
| 3                 | Bolt M8*45         |        | 5   |
| 4                 | Bolt M6*45         |        | 1   |
| 5                 | Spring washer 8*13 |        | 5   |
| 6                 | Flat washer 8*22   |        | 6   |
| 7                 | Allen keey         |        | 1   |

| HARDWARE WF322216 |                    |        |     |
|-------------------|--------------------|--------|-----|
| NO                | DESCRIPTION        | SKETCH | QTY |
| 1                 | Plastic gasket     |        | 4   |
| 2                 | Felt mat           |        | 4   |
| 3                 | Bolt M8*45         |        | 5   |
| 4                 | Bolt M6*45         |        | 1   |
| 5                 | Spring washer 8*13 |        | 5   |
| 6                 | Flat washer 8*22   |        | 6   |
| 7                 | Allen keey         |        | 1   |

| HARDWARE WF322217 |                |        |     |
|-------------------|----------------|--------|-----|
| NO                | DESCRIPTION    | SKETCH | QTY |
| 1                 | Plastic gasket |        | 4   |
| 2                 | Felt mat       |        | 4   |