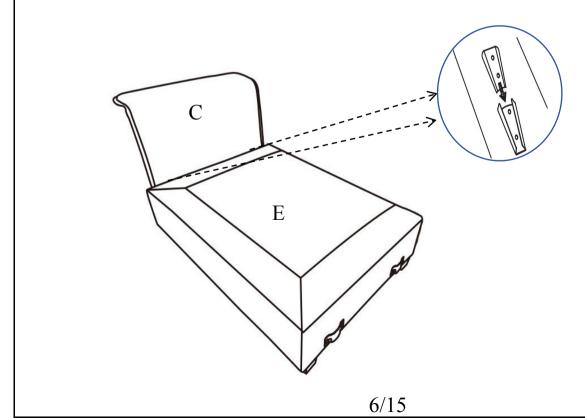

### DIAGRAM 2 (Assemble the Backrest and the Armrest)

Insert the Armrest (Part C) to the Left seat frame (Part E) like below picture .

Insert the Armrest (Part C) to the Right seat frame (Part I) like below picture .