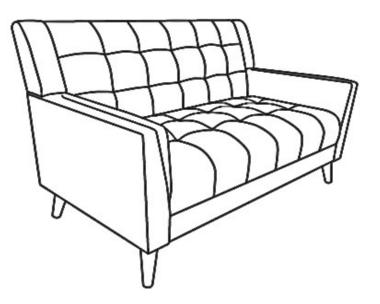

## **Assembly Instructions**

## Caution: You must read this before you proceed

## Club Loveseat Sofa



## Parts List

| Label | Picture | Description    | QTY |
|-------|---------|----------------|-----|
| A     |         | Backrest Panel | 1   |
| В     |         | Seat Base      | 1   |
| С     |         | Back Left Side | 1   |

| D                                                                                                                                                                                                                                                                |         | Back Right Side | 1   |  |  |
|------------------------------------------------------------------------------------------------------------------------------------------------------------------------------------------------------------------------------------------------------------------|------