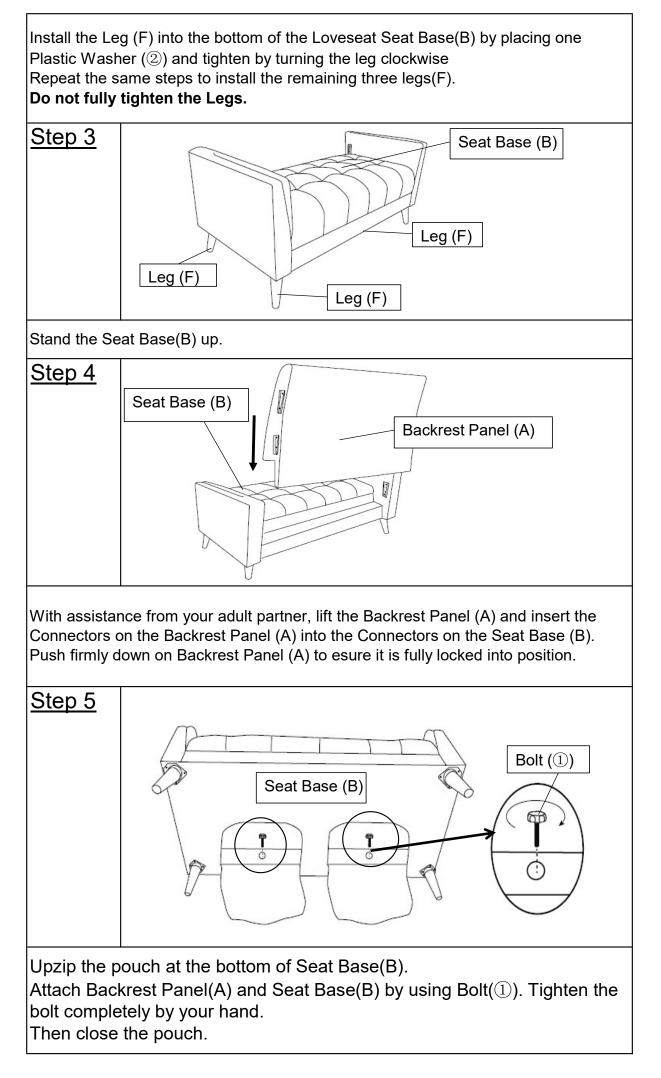

| D                                                                                                                                                                                                                                                                |         | Back Right Side | 1   |  |  |
|------------------------------------------------------------------------------------------------------------------------------------------------------------------------------------------------------------------------------------------------------------------|---------|-----------------|-----|--|--|
| F                                                                                                                                                                                                                                                                |         | Leg             | 4   |  |  |
| Hardware                                                                                                                                                                                                                                                         |         |                 |     |  |  |
| Label                                                                                                                                                                                                                                                            | Picture | Description     | QTY |  |  |
| 1                                                                                                                                                                                                                                                                | P       | Bolt (M6*40mm)  | 2   |  |  |
| 2                                                                                                                                                                                                                                                                |         | Plastic Washer  | 4   |  |  |
| Assembly Preparation                                                                                                                                                                                                                                             |         |                 |     |  |  |
| Before<br>Beginning<br>Assembly:<br>TT S S S S S                                                                                                                                                                                                                 |         |                 |     |  |  |
| <ul> <li>Read instructions, cover to cover-</li> <li>Have 2 adults on hand for assembly-</li> <li>Do not assemble on flooring or carpet-</li> <li>Assemble on a clean non-marring surface (packing foam)-</li> <li>Save all packaging until finished-</li> </ul> |         |                 |     |  |  |

Insert the connector on the Back Left Side (C) and Back Right Side (D) into the connector on the Backrest Panel (A).

Push firmly down on Back Left Side (C) and Back Right Side (D) to esure they are fully locked into position.