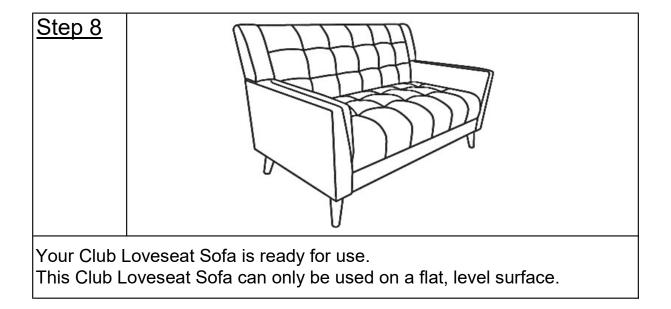

Press the Back Left Side (C) and the Back Right Side (D) forcefully to ensure that they are fully locked in place.

Step 7

Stand the Club Loveseat Sofa up.

Place the Club Loveseat Sofa on a LEVEL SURFACE.

Inspect it and make sure all parts are adequately connected.

Gently and carefully, sit on the Club Loveseat Sofa.

This pressure will help the Legs and Seat Base reach full alignment status. Then get off the Club Loveseat Sofa and carefully place the Club Loveseat Sofa facedown.