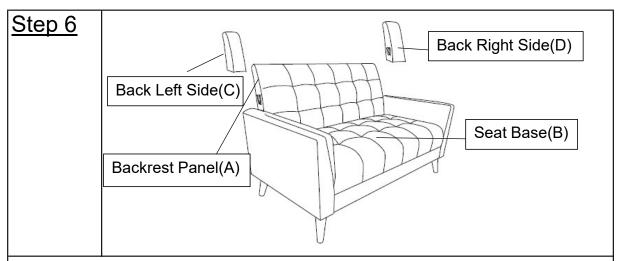

Insert the connector on the Back Left Side (C) and Back Right Side (D) into the connector on the Backrest Panel (A).

Push firmly down on Back Left Side (C) and Back Right Side (D) to esure they are fully locked into position.

Press the Back Left Side (C) and the Back Right Side (D) forcefully to ensure that they are fully locked in place.

Step 7

Stand the Club Loveseat Sofa up.

Place the Club Loveseat Sofa on a LEVEL SURFACE.