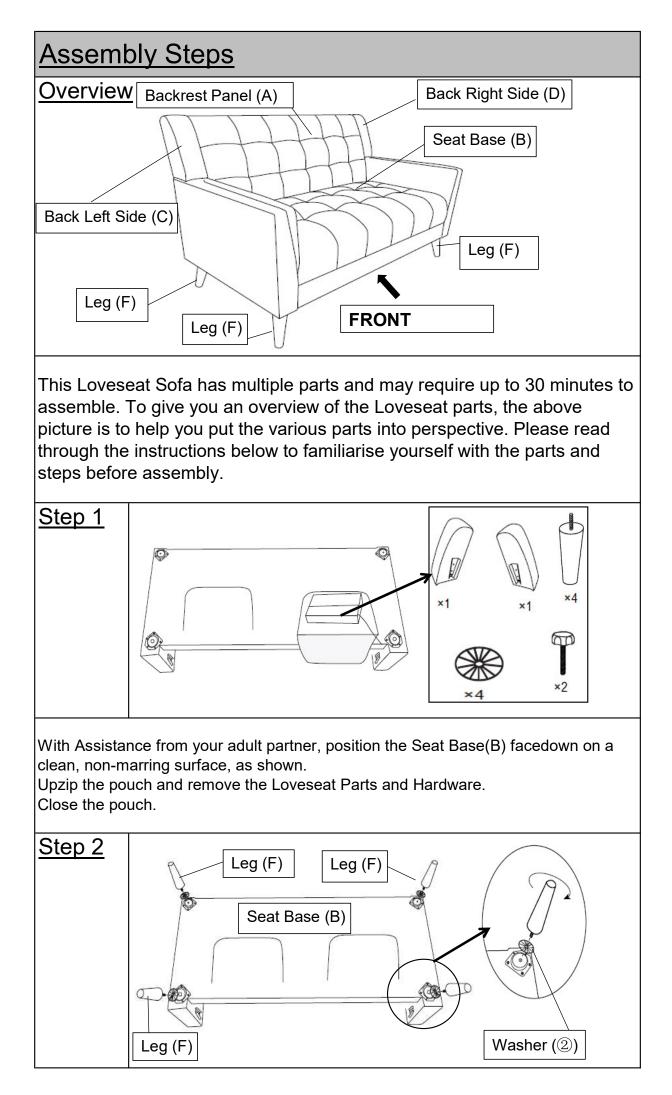

## Parts List

| Label | Picture | Description    | QTY |
|-------|---------|----------------|-----|
| A     |         | Backrest Panel | 1   |
| В     |         | Seat Base      | 1   |
| С     |         | Back Left Side | 1   |

| D                                                                                                                                                                                                                                                                |         | Back Right Side | 1   |  |  |
|------------------------------------------------------------------------------------------------------------------------------------------------------------------------------------------------------------------------------------------------------------------|---------|-----------------|-----|--|--|
| F                                                                                                                                                                                                                                                                |         | Leg             | 4   |  |  |
| Hardware                                                                                                                                                                                                                                                         |         |                 |     |  |  |
| Label                                                                                                                                                                                                                                                            | Picture | Description     | QTY |  |  |
| 1                                                                                                                                                                                                                                                                | P       | Bolt (M6*40mm)  | 2   |  |  |
| 2                                                                                                                                                                                                                                                                |         | Plastic Washer  | 4   |  |  |
| Assembly Preparation                                                                                                                                                                                                                                             |         |                 |     |  |  |
| Before<br>Beginning<br>Assembly:<br>TT S S S S S                                                                                                                                                                                                                 |         |                 |     |  |  |
| <ul> <li>Read instructions, cover to cover-</li> <li>Have 2 adults on hand for assembly-</li> <li>Do not assemble on flooring or carpet-</li> <li>Assemble on a clean non-marring surface (packing foam)-</li> <li>Save all packaging until finished-</li> </ul> |         |                 |     |  |  |