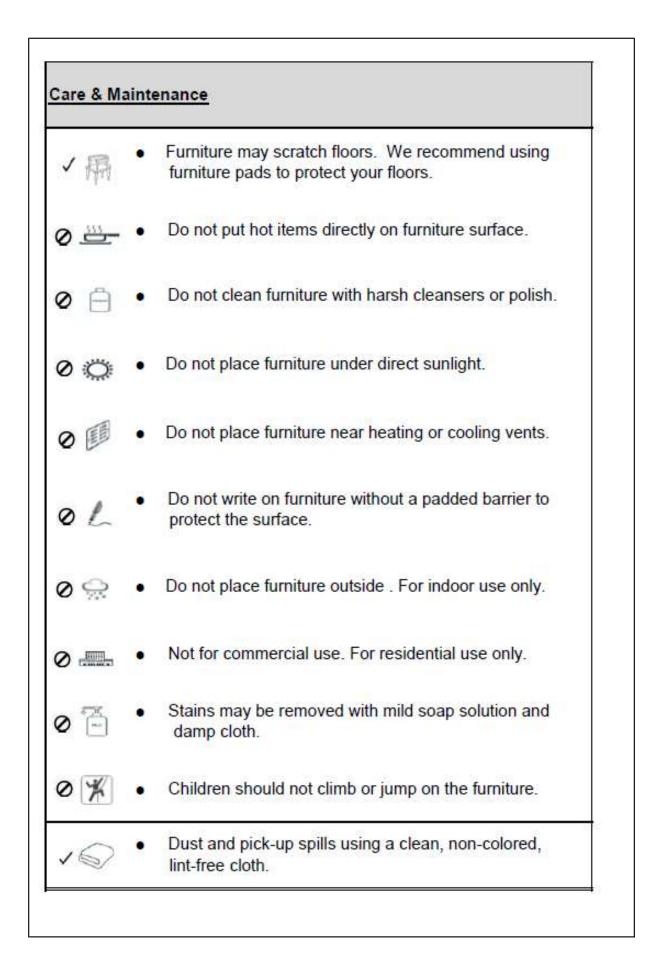

into the connector on the Backrest Panel (A).

Push firmly down on Back Left Side (C) and Back Right Side (D) to esure they are fully locked into position.

Press the Back Left Side (C) and the Back Right Side (D) forcefully to ensure that they are fully locked in place.

Step 7



Stand the Club Loveseat Sofa up.

Place the Club Loveseat Sofa on a LEVEL SURFACE.

Inspect it and make sure all parts are adequately connected.

Gently and carefully, sit on the Club Loveseat Sofa.

This pressure will help the Legs and Seat Base reach full alignment status. Then get off the Club Loveseat Sofa and carefully place the Club Loveseat Sofa facedown.

Then proceed to tighten all Bolts at all joints in a sequential manner. If there are still wobbles, loosen the Bolts and execute the same process.