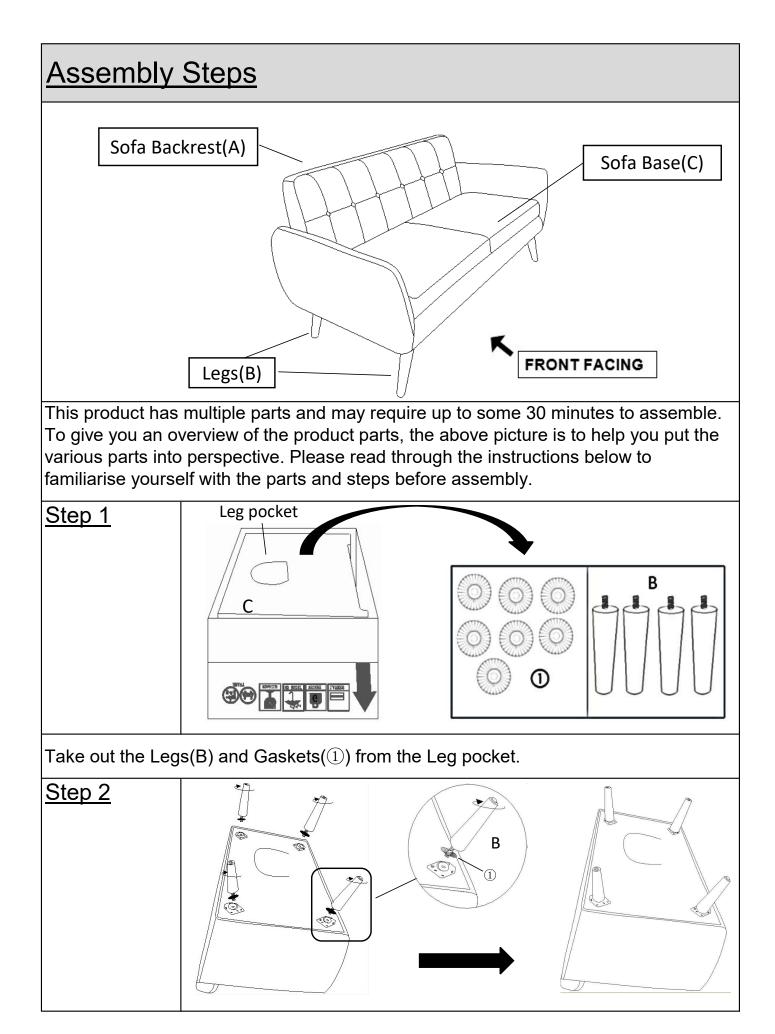

Install the Leg(B)at the bottom of the Sofa by placing one Gasket(1) on the threaded stem.

Then insert threaded stem into the mounting postion at the corner of the Loveseat.

Tighten by turning the Leg clockwise, Do not over tighten.

Repeat the same process to install the remaining three Legs.

Note: The use of Gaskets are OPTIONALand are especially useful to help alleviate slight wobbleness. Some Legs may need more than one gasket whilst some Legs may not need any.