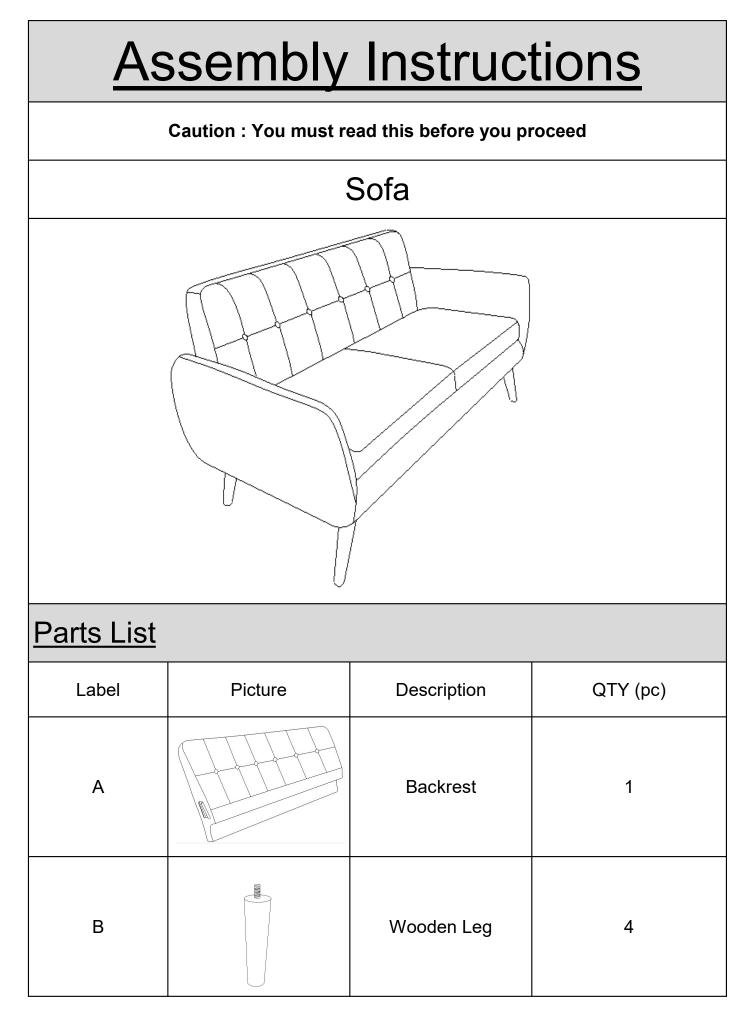

| С                                                                                                                                                                                                                                                                |         | Base of Sofa | 1        |  |
|------------------------------------------------------------------------------------------------------------------------------------------------------------------------------------------------------------------------------------------------------------------|---------|--------------|----------|--|
| Hardwares List                                                                                                                                                                                                                                                   |         |              |          |  |
| Label                                                                                                                                                                                                                                                            | Picture | Description  | QTY (pc) |  |
| 1                                                                                                                                                                                                                                                                |         | Gasket       | 7        |  |
| Assembly Preparation                                                                                                                                                                                                                                             |         |              |          |  |
| Before<br>Beginning<br>Assembly:                                                                                                                                                                                                                                 |         |              |          |  |
| <ul> <li>Read instructions, cover to cover-</li> <li>Have 2 adults on hand for assembly-</li> <li>Do not assemble on flooring or carpet-</li> <li>Assemble on a clean non-marring surface (packing foam)-</li> <li>Save all packaging until finished-</li> </ul> |         |              |          |  |