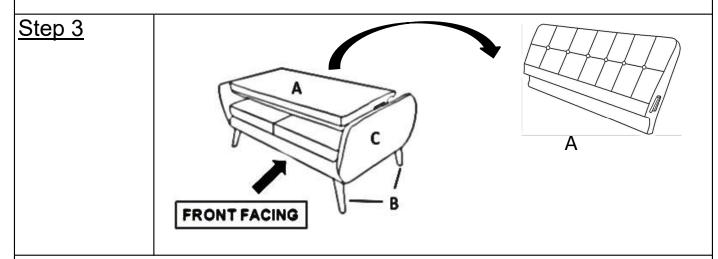

Take down the Backrest(A) from the top side of Base (C) and hold the Backrest(A) for next Step.

Caution: Assistance from your adult partner is needed in this assembly process.

Caution: Assistance from your adult partner is needed in this assembly process.