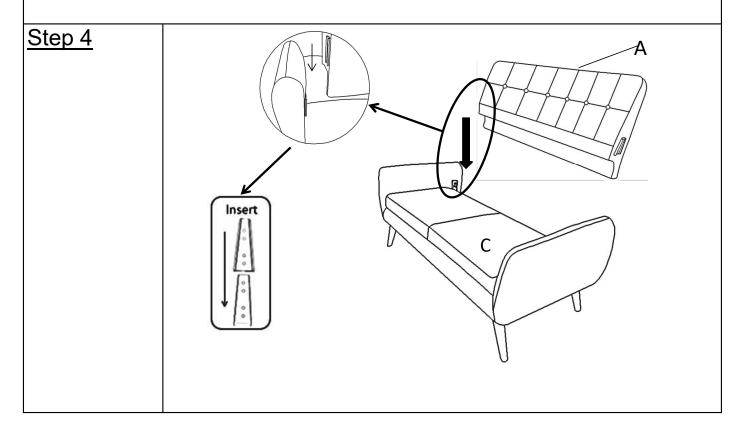

on a clean non-marring surface (packing foam)-</li> <li>Save all packaging until finished-</li> </ul> |         |              |          |  |



Install the Leg(B)at the bottom of the Sofa by placing one Gasket(1) on the threaded stem.

Then insert threaded stem into the mounting postion at the corner of the Loveseat.

Tighten by turning the Leg clockwise, Do not over tighten.

Repeat the same process to install the remaining three Legs.

Note: The use of Gaskets are OPTIONALand are especially useful to help alleviate slight wobbleness. Some Legs may need more than one gasket whilst some Legs may not need any.



Take down the Backrest(A) from the top side of Base (C) and hold the Backrest(A) for next Step.

Caution: Assistance from your adult partner is needed in this assembly process.





Caution: Assistance from your adult partner is needed in this assembly process.



| √雨  | <ul> <li>Furniture may scratch floors. We recommend using<br/>furniture pads to protect your floors.</li> </ul> |
|-----|-----------------------------------------------------------------------------------------------------------------|
| 0 0 | <ul> <li>Do not put hot items directly on furniture surface.</li> </ul>                                         |
| ØÂ  | <ul> <li>Do not clean furniture with harsh cleansers or polish.</li> </ul>                                      |
| Ø   | <ul> <li>Do not place furniture under direct sunlight.</li> </ul>                                               |
| 0   | <ul> <li>Do not place furniture near heating or cooling vents.</li> </ul>