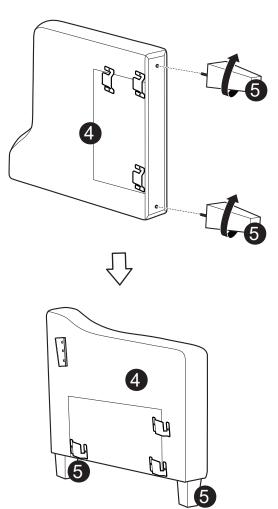

Seat Body QTY:1

QTY:1 (In the storage underneath of sofa body)

Left Facing Arm QTY:1

Right Facing Arm QTY:1

Leg QTY:4

Step 1:

Step 2:

Step 3: