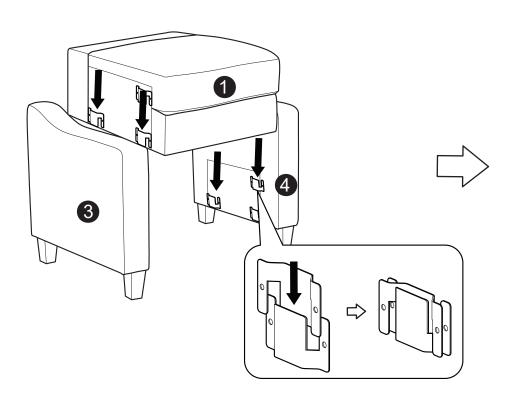

## **WARNING**

- This product has been designed for seating one (1) average adult. To prevent injury and damage to this unit, PROHIBIT jumping on it.
- This product is designed for home use and not intended for commercial use.
- Children under the age of 5, small infants and babies should not sleep alone on this product for safety reasons.
- Recommended # of people needed for handling: 2 (however it is always better to have an extra hand.)
- THIS INSTRUCTION BOOKLET CONTAINS IMPORTANT SAFETY INFORMATION. PLEASE READ AND KEEP FOR FUTURE REFERENCE.



Seat Body QTY:1



QTY:1 (In the storage underneath of sofa body)



Left Facing Arm QTY:1



Right Facing Arm QTY:1



Leg QTY:4

Step 1:



Step 2:







Step 3:





## Step 4:



Step 5:



## INSTALLATION COMPLETE: