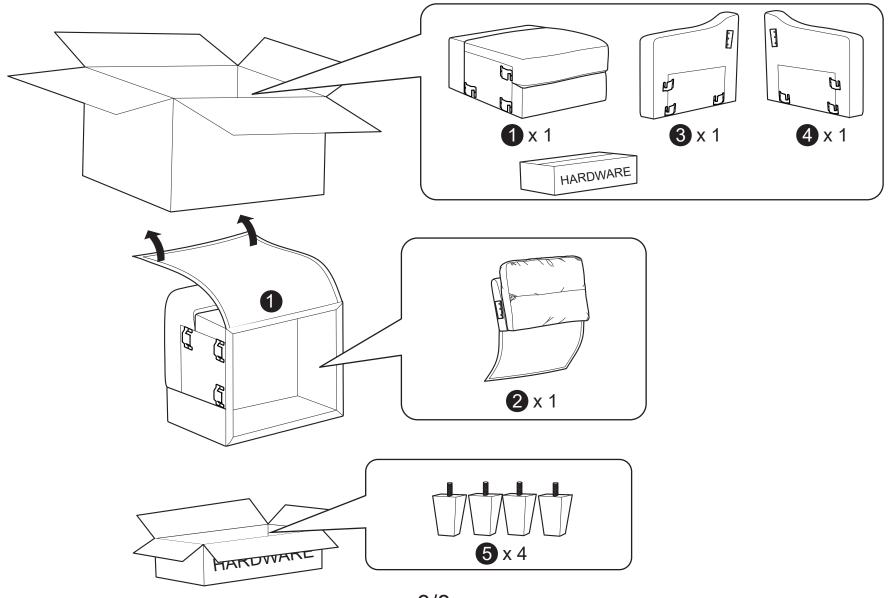

Seat Body QTY:1

QTY:1 (In the storage underneath of sofa body)

Left Facing Arm QTY:1

Right Facing Arm QTY:1

Leg QTY:4

Step 1:

Step 2:

Step 3:

## Step 4:

Step 5: