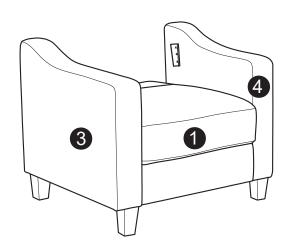

## **WARNING**

- This product has been designed for seating one (1) average adult. To prevent injury and damage to this unit, PROHIBIT jumping on it.
- This product is designed for home use and not intended for commercial use.
- Children under the age of 5, small infants and babies should not sleep alone on this product for safety reasons.
- Recommended # of people needed for handling: 2 (however it is always better to have an extra hand.)
- THIS INSTRUCTION BOOKLET CONTAINS IMPORTANT SAFETY INFORMATION. PLEASE READ AND KEEP FOR FUTURE REFERENCE.



Seat Body QTY:1



QTY:1 (In the storage underneath of sofa body)



Left Facing Arm QTY:1



Right Facing Arm QTY:1



Leg QTY:4

Step 1:



Step 2:







Step 3:





## Step 4:



Step 5:



## INSTALLATION COMPLETE: