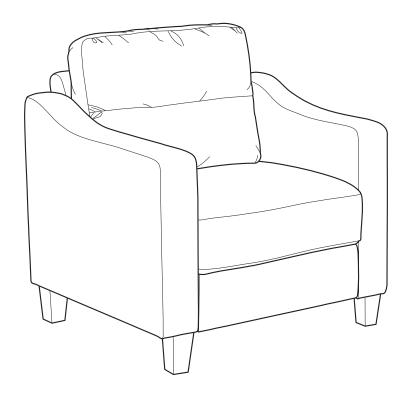

## **WARNING**

- This product has been designed for seating one (1) average adult. To prevent injury and damage to this unit, PROHIBIT jumping on it.
- This product is designed for home use and not intended for commercial use.
- Children under the age of 5, small infants and babies should not sleep alone on this product for safety reasons.
- Recommended # of people needed for handling: 2 (however it is always better to have an extra hand.)
- THIS INSTRUCTION BOOKLET CONTAINS IMPORTANT SAFETY INFORMATION. PLEASE READ AND KEEP FOR FUTURE REFERENCE.



Seat Body QTY:1



QTY:1 (In the storage underneath of sofa body)



Left Facing Arm QTY:1



Right Facing Arm QTY:1



Leg QTY:4

Step 1:



Step 2:







Step 3:





## Step 4:



Step 5:



## INSTALLATION COMPLETE: