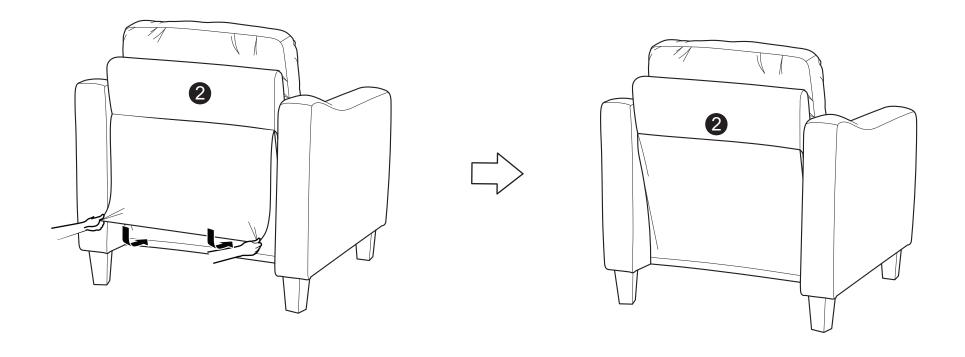

## **WARNING**

- This product has been designed for seating one (1) average adult. To prevent injury and damage to this unit, PROHIBIT jumping on it.
- This product is designed for home use and not intended for commercial use.
- Children under the age of 5, small infants and babies should not sleep alone on this product for safety reasons.
- Recommended # of people needed for handling: 2 (however it is always better to have an extra hand.)
- THIS INSTRUCTION BOOKLET CONTAINS IMPORTANT SAFETY INFORMATION. PLEASE READ AND KEEP FOR FUTURE REFERENCE.



Seat Body QTY:1



QTY:1 (In the storage underneath of sofa body)



Left Facing Arm QTY:1



Right Facing Arm QTY:1



Leg QTY:4

Step 1:



Step 2:







Step 3:





## Step 4:



Step 5:



## INSTALLATION COMPLETE: