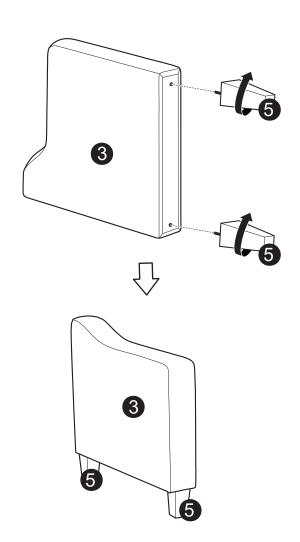

Seat Body QTY:1

QTY:1 (In the storage underneath of sofa body)

Left Facing Arm QTY:1

Right Facing Arm QTY:1

Leg QTY:4

Step 1:

Step 2:

Step 3: