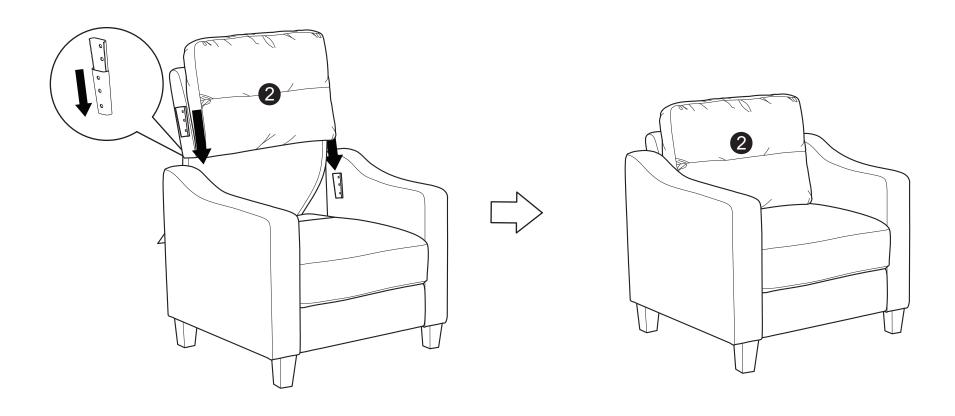

## **WARNING**

- This product has been designed for seating one (1) average adult. To prevent injury and damage to this unit, PROHIBIT jumping on it.
- This product is designed for home use and not intended for commercial use.
- Children under the age of 5, small infants and babies should not sleep alone on this product for safety reasons.
- Recommended # of people needed for handling: 2 (however it is always better to have an extra hand.)
- THIS INSTRUCTION BOOKLET CONTAINS IMPORTANT SAFETY INFORMATION. PLEASE READ AND KEEP FOR FUTURE REFERENCE.



Seat Body QTY:1



QTY:1 (In the storage underneath of sofa body)



Left Facing Arm QTY:1



Right Facing Arm QTY:1



Leg QTY:4

Step 1:



Step 2:







Step 3:





## Step 4:



Step 5:



## INSTALLATION COMPLETE: