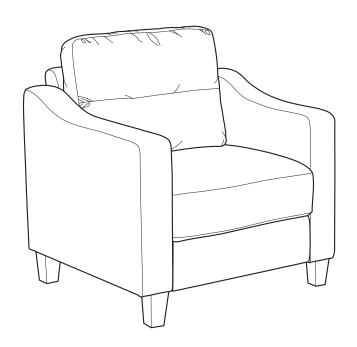

## **WARNING**

- This product has been designed for seating one (1) average adult. To prevent injury and damage to this unit, PROHIBIT jumping on it.
- This product is designed for home use and not intended for commercial use.
- Children under the age of 5, small infants and babies should not sleep alone on this product for safety reasons.
- Recommended # of people needed for handling: 2 (however it is always better to have an extra hand.)
- THIS INSTRUCTION BOOKLET CONTAINS IMPORTANT SAFETY INFORMATION. PLEASE READ AND KEEP FOR FUTURE REFERENCE.



Seat Body QTY:1



QTY:1 (In the storage underneath of sofa body)



Left Facing Arm QTY:1



Right Facing Arm QTY:1



Leg QTY:4

Step 1:



Step 2:







Step 3:





## Step 4:



Step 5:



## INSTALLATION COMPLETE: