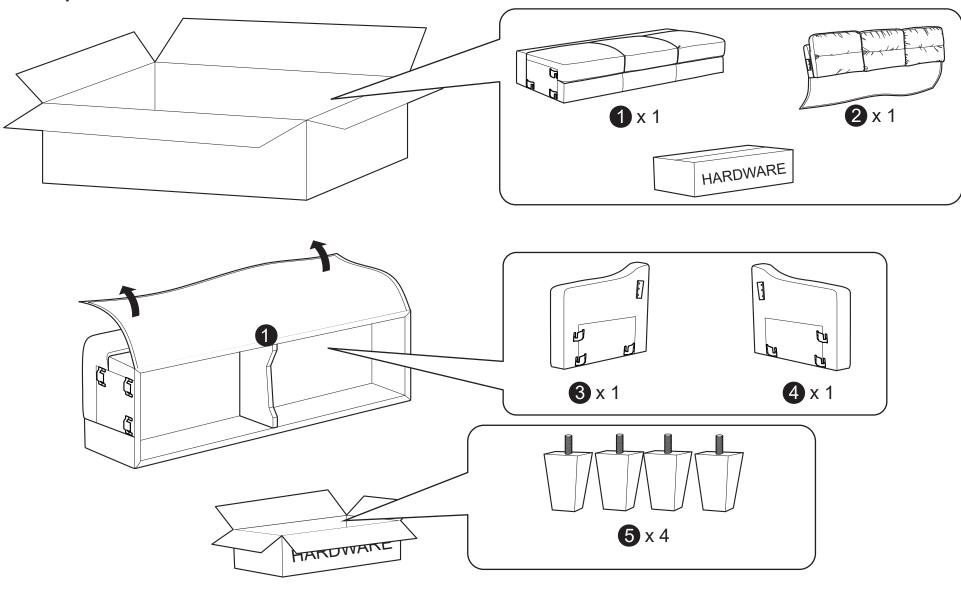

#### **WARNING**

- This product has been designed for seating three (3) average adults. To prevent injury and damage to this unit, PROHIBIT jumping on it.
- This product is designed for home use and not intended for commercial use.
- Children under the age of 5, small infants and babies should not sleep alone on this product for safety reasons.
- Recommended # of people needed for handling: 2 (however it is always better to have an extra hand.)
- THIS INSTRUCTION BOOKLET CONTAINS IMPORTANT SAFETY INFORMATION. PLEASE READ AND KEEP FOR FUTURE REFERENCE.







(In the storage underneath of sofa body)

QTY:1



Right Facing Arm QTY:1

(In the storage underneath of sofa body)



Leg QTY:4

## Step 1:



Step 2:







# Step 3:



# Step 4:



# Step 5:



### INSTALLATION COMPLETE: