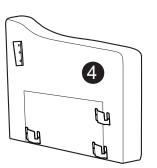

(In the storage underneath of sofa body)

QTY:1

Right Facing Arm QTY:1

(In the storage underneath of sofa body)

Leg QTY:4