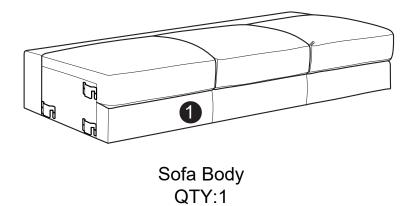

(In the storage underneath of sofa body)

QTY:1

Right Facing Arm QTY:1

(In the storage underneath of sofa body)

Leg QTY:4