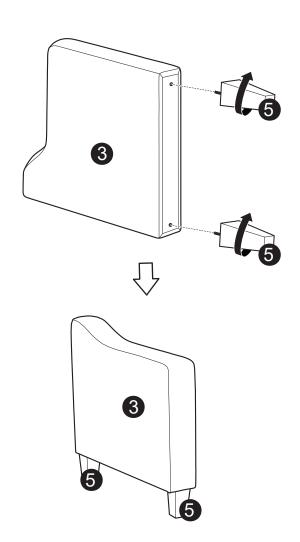

#### **WARNING**

- This product has been designed for seating three (3) average adults. To prevent injury and damage to this unit, PROHIBIT jumping on it.
- This product is designed for home use and not intended for commercial use.
- Children under the age of 5, small infants and babies should not sleep alone on this product for safety reasons.
- Recommended # of people needed for handling: 2 (however it is always better to have an extra hand.)
- THIS INSTRUCTION BOOKLET CONTAINS IMPORTANT SAFETY INFORMATION. PLEASE READ AND KEEP FOR FUTURE REFERENCE.







(In the storage underneath of sofa body)

QTY:1



Right Facing Arm QTY:1

(In the storage underneath of sofa body)



Leg QTY:4

## Step 1:



Step 2:







# Step 3:



# Step 4:



# Step 5:



### INSTALLATION COMPLETE: