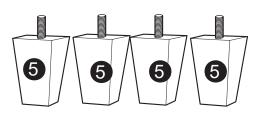

(In the storage underneath of sofa body)

QTY:1

Right Facing Arm QTY:1

(In the storage underneath of sofa body)

Leg QTY:4