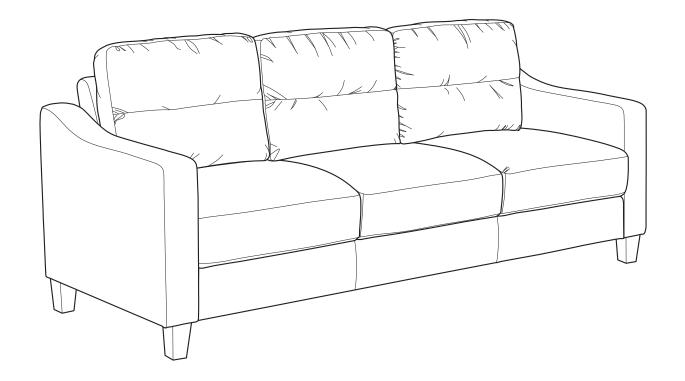

#### **WARNING**

- This product has been designed for seating three (3) average adults. To prevent injury and damage to this unit, PROHIBIT jumping on it.
- This product is designed for home use and not intended for commercial use.
- Children under the age of 5, small infants and babies should not sleep alone on this product for safety reasons.
- Recommended # of people needed for handling: 2 (however it is always better to have an extra hand.)
- THIS INSTRUCTION BOOKLET CONTAINS IMPORTANT SAFETY INFORMATION. PLEASE READ AND KEEP FOR FUTURE REFERENCE.







(In the storage underneath of sofa body)

QTY:1



Right Facing Arm QTY:1

(In the storage underneath of sofa body)



Leg QTY:4

## Step 1:



Step 2:







# Step 3:



# Step 4:



# Step 5:



### INSTALLATION COMPLETE: