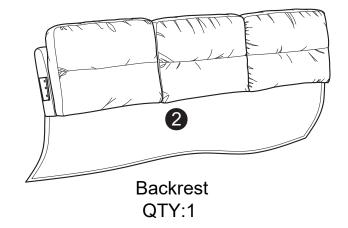

(In the storage underneath of sofa body)

QTY:1

Right Facing Arm QTY:1

(In the storage underneath of sofa body)

Leg QTY:4