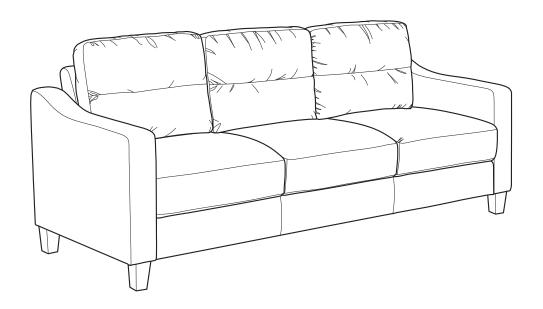

#### **WARNING**

- This product has been designed for seating three (3) average adults. To prevent injury and damage to this unit, PROHIBIT jumping on it.
- This product is designed for home use and not intended for commercial use.
- Children under the age of 5, small infants and babies should not sleep alone on this product for safety reasons.
- Recommended # of people needed for handling: 2 (however it is always better to have an extra hand.)
- THIS INSTRUCTION BOOKLET CONTAINS IMPORTANT SAFETY INFORMATION. PLEASE READ AND KEEP FOR FUTURE REFERENCE.