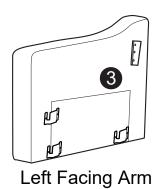

(In the storage underneath of sofa body)

QTY:1

Right Facing Arm QTY:1

(In the storage underneath of sofa body)

Leg QTY:4