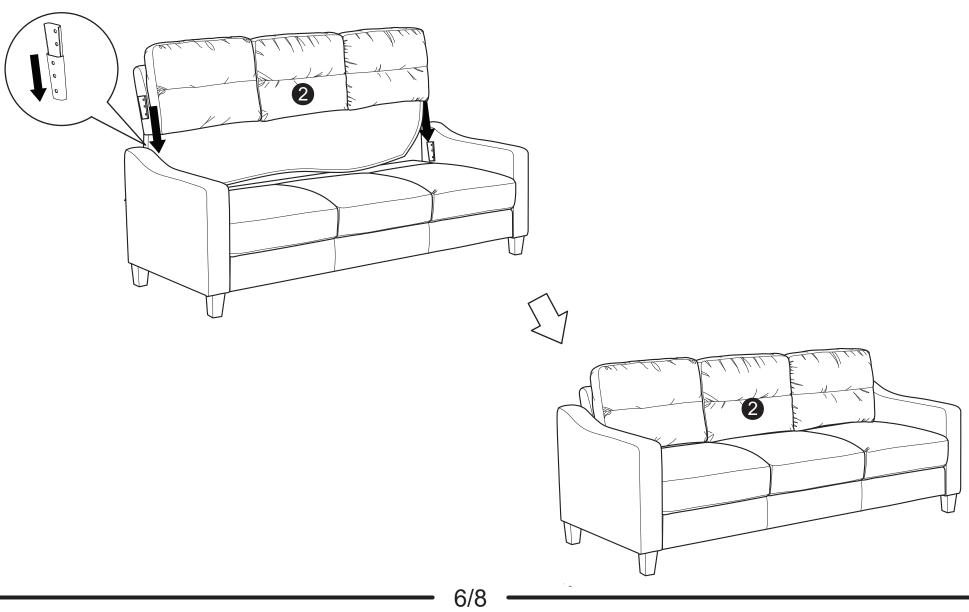

#### **WARNING**

- This product has been designed for seating three (3) average adults. To prevent injury and damage to this unit, PROHIBIT jumping on it.
- This product is designed for home use and not intended for commercial use.
- Children under the age of 5, small infants and babies should not sleep alone on this product for safety reasons.
- Recommended # of people needed for handling: 2 (however it is always better to have an extra hand.)
- THIS INSTRUCTION BOOKLET CONTAINS IMPORTANT SAFETY INFORMATION. PLEASE READ AND KEEP FOR FUTURE REFERENCE.







(In the storage underneath of sofa body)

QTY:1



Right Facing Arm QTY:1

(In the storage underneath of sofa body)



Leg QTY:4

## Step 1:



Step 2:







# Step 3:



# Step 4:



# Step 5:



### INSTALLATION COMPLETE: