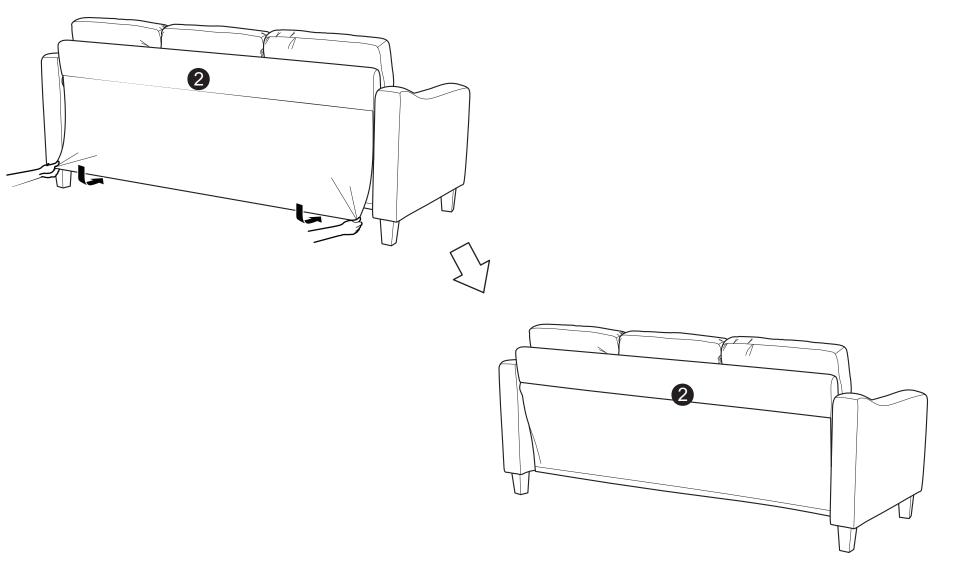

#### **WARNING**

- This product has been designed for seating three (3) average adults. To prevent injury and damage to this unit, PROHIBIT jumping on it.
- This product is designed for home use and not intended for commercial use.
- Children under the age of 5, small infants and babies should not sleep alone on this product for safety reasons.
- Recommended # of people needed for handling: 2 (however it is always better to have an extra hand.)
- THIS INSTRUCTION BOOKLET CONTAINS IMPORTANT SAFETY INFORMATION. PLEASE READ AND KEEP FOR FUTURE REFERENCE.







(In the storage underneath of sofa body)

QTY:1



Right Facing Arm QTY:1

(In the storage underneath of sofa body)



Leg QTY:4

## Step 1:



Step 2:







# Step 3:



# Step 4:



# Step 5:



### INSTALLATION COMPLETE: