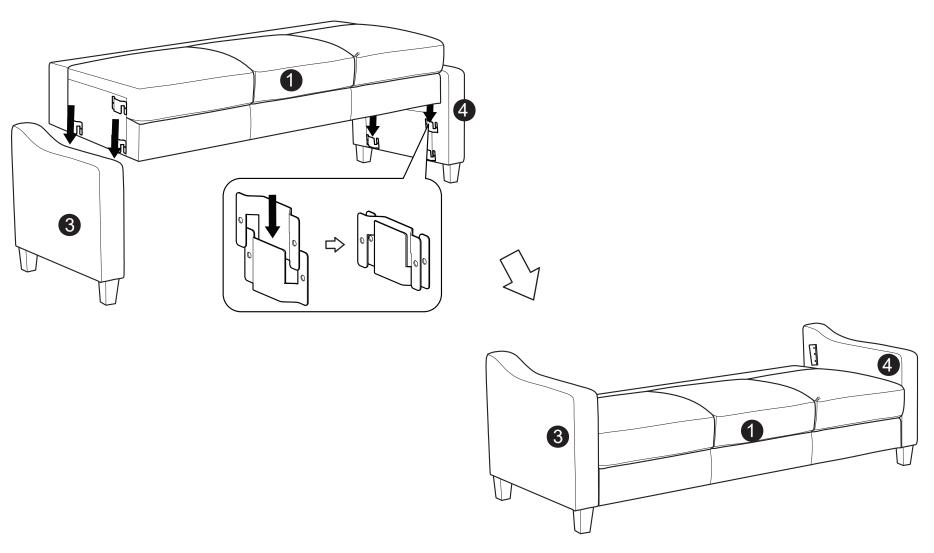

#### **WARNING**

- This product has been designed for seating three (3) average adults. To prevent injury and damage to this unit, PROHIBIT jumping on it.
- This product is designed for home use and not intended for commercial use.
- Children under the age of 5, small infants and babies should not sleep alone on this product for safety reasons.
- Recommended # of people needed for handling: 2 (however it is always better to have an extra hand.)
- THIS INSTRUCTION BOOKLET CONTAINS IMPORTANT SAFETY INFORMATION. PLEASE READ AND KEEP FOR FUTURE REFERENCE.







(In the storage underneath of sofa body)

QTY:1



Right Facing Arm QTY:1

(In the storage underneath of sofa body)



Leg QTY:4

## Step 1:



Step 2:







# Step 3:



# Step 4:



# Step 5:



### INSTALLATION COMPLETE: