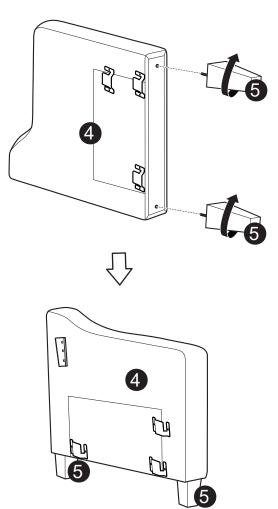

#### **WARNING**

- This product has been designed for seating three (3) average adults. To prevent injury and damage to this unit, PROHIBIT jumping on it.
- This product is designed for home use and not intended for commercial use.
- Children under the age of 5, small infants and babies should not sleep alone on this product for safety reasons.
- Recommended # of people needed for handling: 2 (however it is always better to have an extra hand.)
- THIS INSTRUCTION BOOKLET CONTAINS IMPORTANT SAFETY INFORMATION. PLEASE READ AND KEEP FOR FUTURE REFERENCE.







(In the storage underneath of sofa body)

QTY:1



Right Facing Arm QTY:1

(In the storage underneath of sofa body)



Leg QTY:4

## Step 1:



Step 2:







# Step 3:



# Step 4:



# Step 5:



### INSTALLATION COMPLETE: