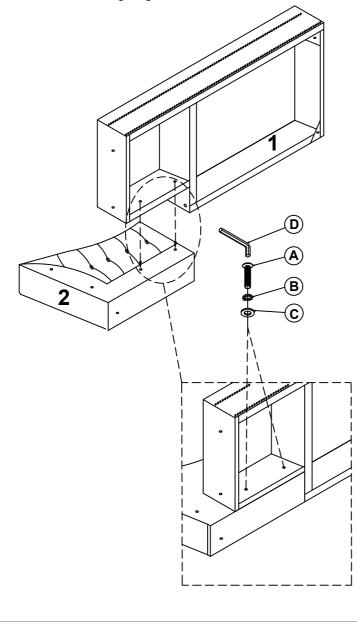

### **DIAGRAM 1:**

Use A\*3/B\*3/C\*3 and D to connect the chaise seat (part 1) and the chaise arm (part 2). Don't screw any bolt all in until the others are all put into the holes. To ensure the good looking of the chaise, remember to keep the bottom of the frame align. Tighten all the bolts.

| A | <b>Bolt</b><br>(Ø 5/16 "X45mm)  |            | 3pcs |
|---|---------------------------------|------------|------|
| в | Spring Washer<br>(Ø 5/16 "-RBW) | $\bigcirc$ | 3pcs |
| с | Flat Washer<br>(Ø 5/16 "-RBW)   | $\bigcirc$ | 3pcs |
| D | Allen Wrench<br>(M4x75mm x32mm) |            | 1pc  |