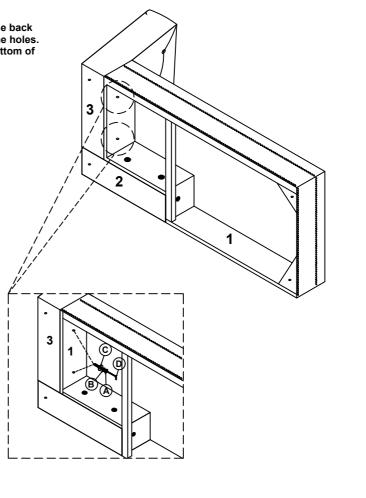

### **DIAGRAM 2:**

Use A\*2/B\*2/C\*2 and D to connect the chaise arm (part 2) and chaise back (part 3). Don't screw any bolt all in until the others are all put into the holes. To ensure the good looking of the chaise, remember to keep the bottom of the frame align. Tighten all the bolts.