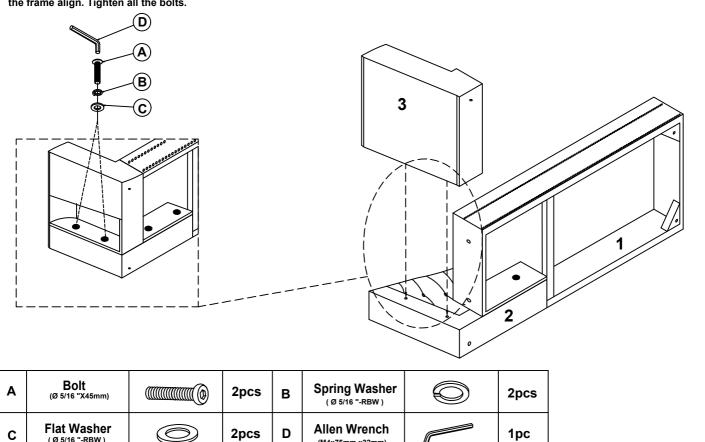

#### **DIAGRAM 3:**

Use A\*2/B\*2/C\*2 and D to connect the chaise seat (part 1) and chaise back (part 3). Don't screw any bolt all in until the others are all put into the holes. To ensure the good looking of the chaise, remember to keep the bottom of the frame align. Tighten all the bolts.

| A | <b>Bolt</b><br>(Ø 5/16 "X45mm)  |            | 2pcs |
|---|---------------------------------|------------|------|
| в | Spring Washer<br>(Ø 5/16 "-RBW) | $\bigcirc$ | 2pcs |
| с | Flat Washer<br>(Ø 5/16 "-RBW)   | O          | 2pcs |
| D | Allen Wrench<br>(M4x75mm x32mm) |            | 1рс  |