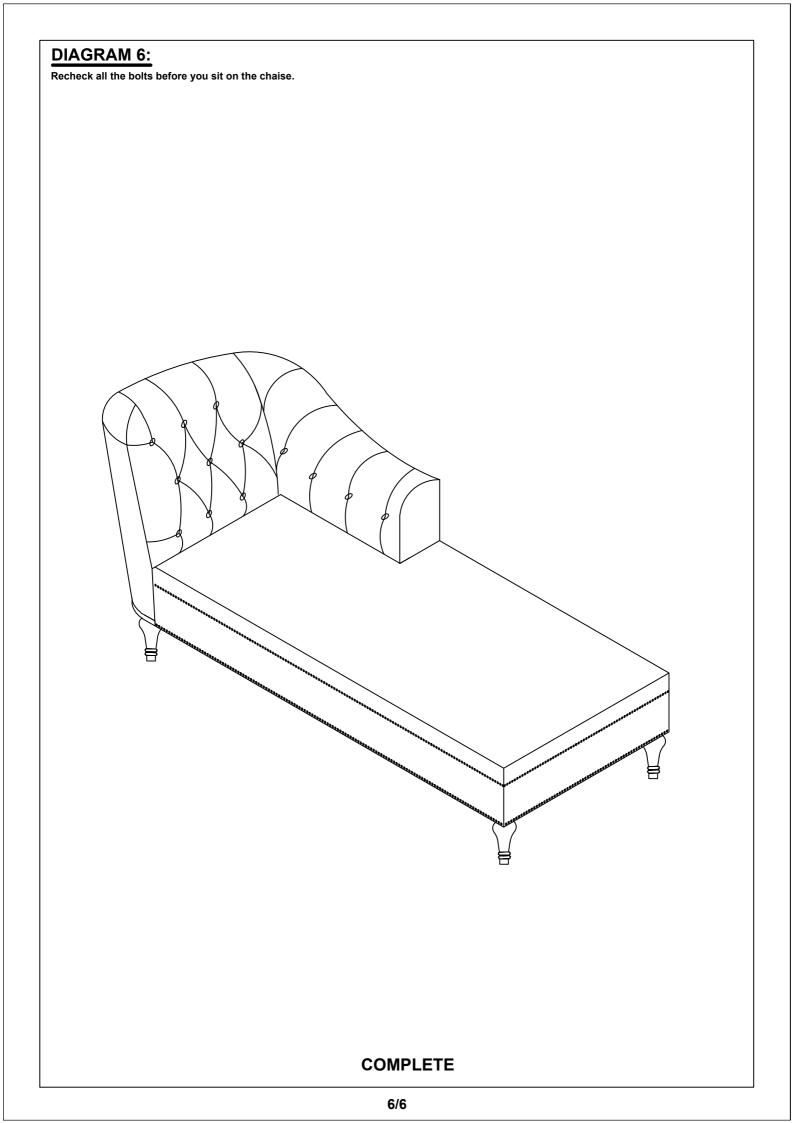

ll in until the others are all put into the holes. To ensure the good looking of the chaise, remember to keep the bottom of the frame align. Tighten all the bolts.



(M4x75mm x32mm)

#### **DIAGRAM 3:**

(Ø 5/16 "-RBW)

Use A\*2/B\*2/C\*2 and D to connect the chaise seat (part 1) and chaise back (part 3). Don't screw any bolt all in until the others are all put into the holes. To ensure the good looking of the chaise, remember to keep the bottom of the frame align. Tighten all the bolts.

| A | <b>Bolt</b><br>(Ø 5/16 "X45mm)  |            | 2pcs |
|---|---------------------------------|------------|------|
| в | Spring Washer<br>(Ø 5/16 "-RBW) | $\bigcirc$ | 2pcs |
| с | Flat Washer<br>(Ø 5/16 "-RBW)   | O          | 2pcs |
| D | Allen Wrench<br>(M4x75mm x32mm) |            | 1рс  |