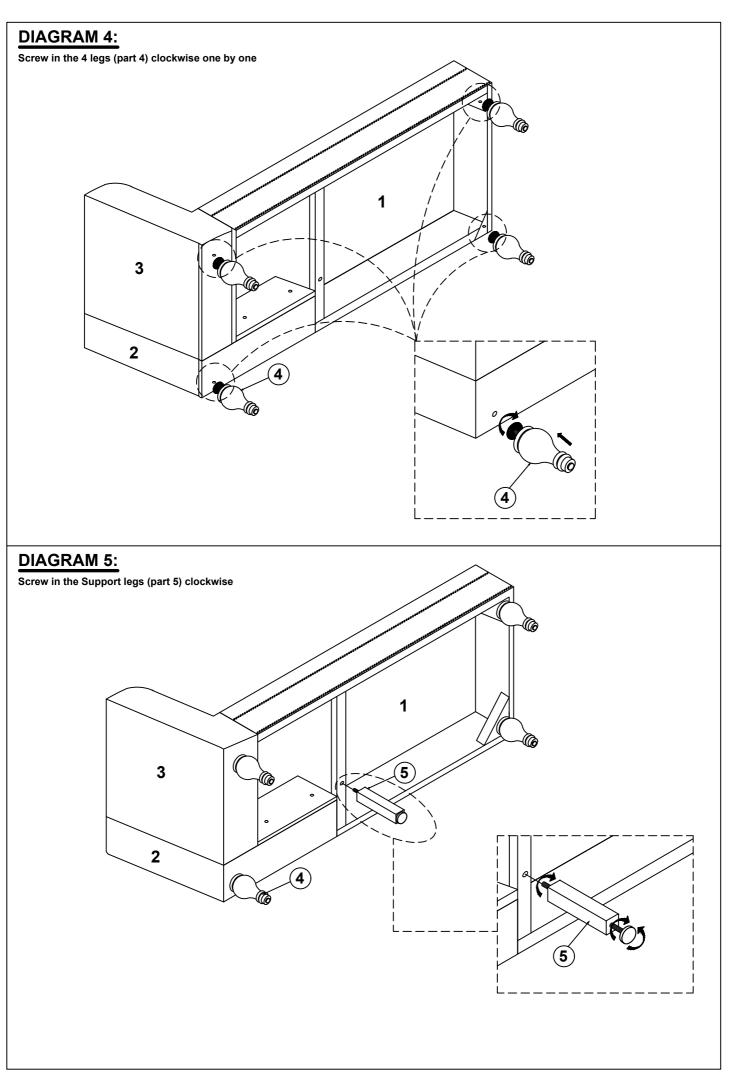

# ASSEMBLY INSTRUCTION

|    | HARDWARE - WF297646             |        |       |  |  |  |
|----|---------------------------------|--------|-------|--|--|--|
| NO | DESCRIPTION                     | SKETCH | QTY   |  |  |  |
| A  | Long Bolt<br>(Ø 5/16 "X45mm)    |        | 7 pcs |  |  |  |
| в  | Spring Washer<br>(Ø 5/16 "-RBW) |        | 7 pcs |  |  |  |
| с  | Flat Washer<br>(Ø 5/16 "-RBW)   |        | 7 pcs |  |  |  |
| D  | Allen Wrench<br>(M4x75mm x32mm) |        | 1 pc  |  |  |  |
|    | PARTS LIST WF297646             |        |       |  |  |  |
| NO | DESCRIPTION                     | SKETCH | QTY   |  |  |  |
| 1  | Chaise Seat                     |        | 1 pc  |  |  |  |
| 2  | Chaise Arm                      |        | 1 pc  |  |  |  |
| 3  | Chaise Back                     | AND .  | 1 pc  |  |  |  |
| 4  | Round Leg                       |        | 4 pcs |  |  |  |
| 5  | Support Leg                     |        | 1 pc  |  |  |  |