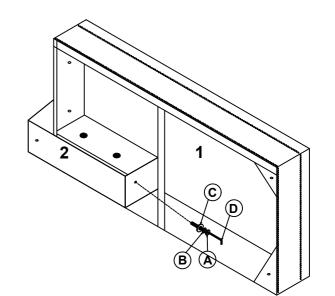

#### **DIAGRAM 3:**

Use A\*2/B\*2/C\*2 and D to connect the chaise seat (part 1) and chaise back (part 3). Don't screw any bolt all in until the others are all put into the holes. To ensure the good looking of the chaise, remember to keep the bottom of the frame align. Tighten all the bolts.

| A | <b>Bolt</b><br>(Ø 5/16 "X45mm)  |            | 2pcs |
|---|---------------------------------|------------|------|
| в | Spring Washer<br>(Ø 5/16 "-RBW) | $\bigcirc$ | 2pcs |
| с | Flat Washer<br>(Ø 5/16 "-RBW)   | O          | 2pcs |
| D | Allen Wrench<br>(M4x75mm x32mm) |            | 1рс  |