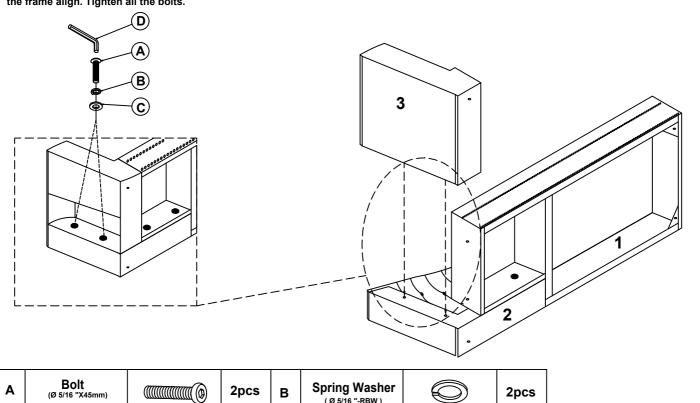

#### **DIAGRAM 3:**

Use A\*2/B\*2/C\*2 and D to connect the chaise seat (part 1) and chaise back (part 3). Don't screw any bolt all in until the others are all put into the holes. To ensure the good looking of the chaise, remember to keep the bottom of the frame align. Tighten all the bolts.

#### **DIAGRAM 3:**

(Ø 5/16 "-RBW)

Use A\*2/B\*2/C\*2 and D to connect the chaise seat (part 1) and chaise back (part 3). Don't screw any bolt all in until the others are all put into the holes. To ensure the good looking of the chaise, remember to keep the bottom of the frame align. Tighten all the bolts.