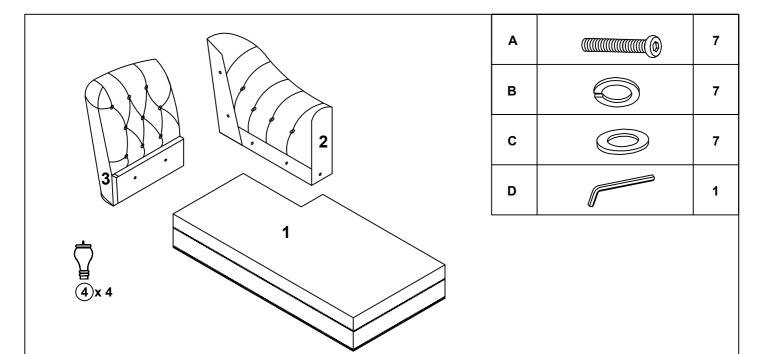

# ASSEMBLY INSTRUCTION

|    | HARDWARE - WF297646             |        |       |  |  |
|----|---------------------------------|--------|-------|--|--|
| NO | DESCRIPTION                     | SKETCH | QTY   |  |  |
| A  | Long Bolt<br>(Ø 5/16 "X45mm)    |        | 7 pcs |  |  |
| В  | Spring Washer<br>(Ø 5/16 "-RBW) |        | 7 pcs |  |  |
| с  | Flat Washer<br>(Ø 5/16 "-RBW)   |        | 7 pcs |  |  |
| D  | Allen Wrench<br>(M4x75mm x32mm) |        | 1 pc  |  |  |

| PARTS LIST WF297646 |             |        |       |  |
|---------------------|-------------|--------|-------|--|
| NO                  | DESCRIPTION | SKETCH | QTY   |  |
| 1                   | Chaise Seat |        | 1 рс  |  |
| 2                   | Chaise Arm  |        | 1 pc  |  |
| 3                   | Chaise Back | P.A.   | 1 рс  |  |
| 4                   | Round Leg   | Ţ      | 4 pcs |  |