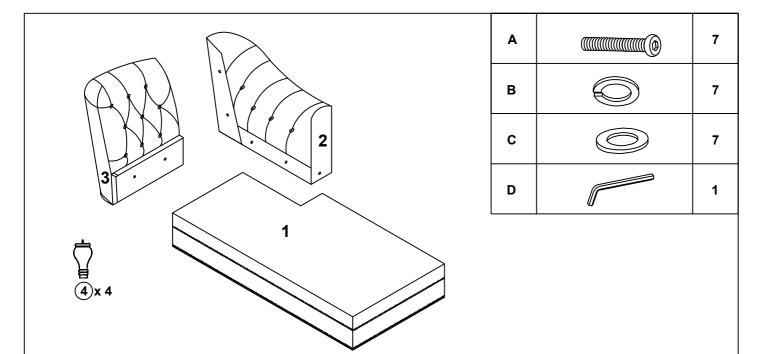

# ASSEMBLY INSTRUCTION

|    | HARDWARE - WF297646             |        |       |  |  |
|----|---------------------------------|--------|-------|--|--|
| NO | DESCRIPTION                     | SKETCH | QTY   |  |  |
| A  | Long Bolt<br>(Ø 5/16 "X45mm)    |        | 7 pcs |  |  |
| В  | Spring Washer<br>(Ø 5/16 "-RBW) |        | 7 pcs |  |  |
| с  | Flat Washer<br>(Ø 5/16 "-RBW)   |        | 7 pcs |  |  |
| D  | Allen Wrench<br>(M4x75mm x32mm) |        | 1 pc  |  |  |

| PARTS LIST WF297646 |             |        |       |  |
|---------------------|-------------|--------|-------|--|
| NO                  | DESCRIPTION | SKETCH | QTY   |  |
| 1                   | Chaise Seat |        | 1 рс  |  |
| 2                   | Chaise Arm  |        | 1 pc  |  |
| 3                   | Chaise Back | P.A.   | 1 рс  |  |
| 4                   | Round Leg   | Ţ      | 4 pcs |  |