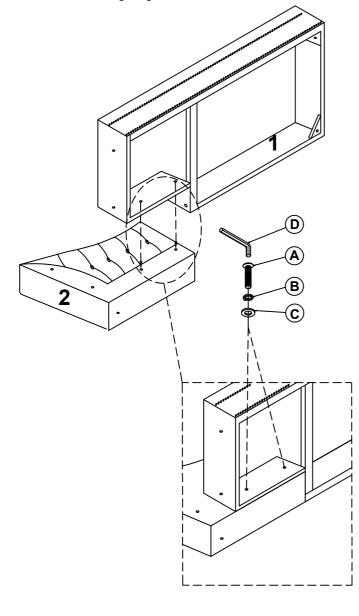

### **DIAGRAM 1:**

Use A\*3/B\*3/C\*3 and D to connect the chaise seat (part 1) and the chaise arm (part 2). Don't screw any bolt all in until the others are all put into the holes. To ensure the good looking of the chaise, remember to keep the bottom of the frame align. Tighten all the bolts.

| A | <b>Bolt</b><br>(Ø 5/16 "X45mm)  |            | 3pcs |
|---|---------------------------------|------------|------|
| в | Spring Washer<br>(Ø 5/16 "-RBW) | $\bigcirc$ | 3pcs |
| с | Flat Washer<br>(Ø 5/16 "-RBW)   | $\bigcirc$ | 3pcs |
| D | Allen Wrench<br>(M4x75mm x32mm) |            | 1pc  |