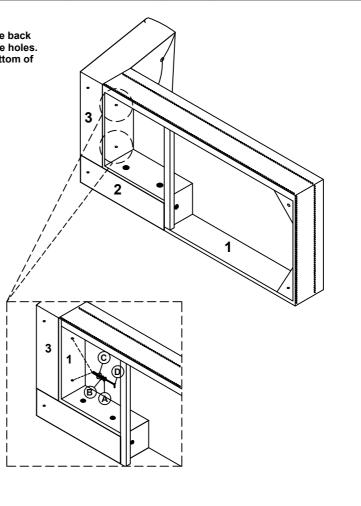

#### **DIAGRAM 3:**

Use A\*2/B\*2/C\*2 and D to connect the chaise seat (part 1) and chaise back (part 3). Don't screw any bolt all in until the others are all put into the holes. To ensure the good looking of the chaise, remember to keep the bottom of the frame align. Tighten all the bolts.

#### **DIAGRAM 3:**

(Ø 5/16 "-RBW)

Use A\*2/B\*2/C\*2 and D to connect the chaise seat (part 1) and chaise back (part 3). Don't screw any bolt all in until the others are all put into the holes. To ensure the good looking of the chaise, remember to keep the bottom of the frame align. Tighten all the bolts.