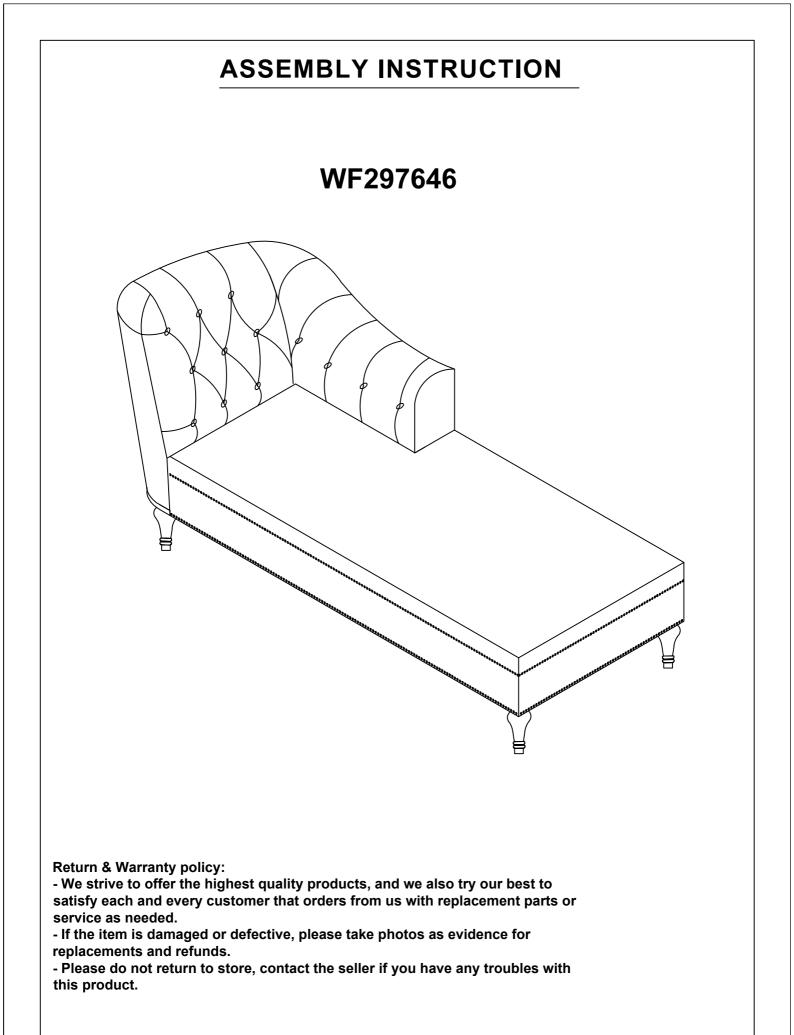

# ASSEMBLY INSTRUCTION

|    | HARDWARE - WF297646             |        |       |  |  |
|----|---------------------------------|--------|-------|--|--|
| NO | DESCRIPTION                     | SKETCH | QTY   |  |  |
| A  | Long Bolt<br>(Ø 5/16 "X45mm)    |        | 7 pcs |  |  |
| В  | Spring Washer<br>(Ø 5/16 "-RBW) |        | 7 pcs |  |  |
| с  | Flat Washer<br>(Ø 5/16 "-RBW)   |        | 7 pcs |  |  |
| D  | Allen Wrench<br>(M4x75mm x32mm) |        | 1 pc  |  |  |

| PARTS LIST WF297646 |             |        |       |  |
|---------------------|-------------|--------|-------|--|
| NO                  | DESCRIPTION | SKETCH | QTY   |  |
| 1                   | Chaise Seat |        | 1 рс  |  |
| 2                   | Chaise Arm  |        | 1 pc  |  |
| 3                   | Chaise Back | P.A.   | 1 рс  |  |
| 4                   | Round Leg   | Ţ      | 4 pcs |  |