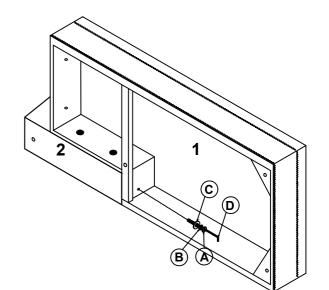

### **DIAGRAM 2:**

Use A\*2/B\*2/C\*2 and D to connect the chaise arm (part 2) and chaise back (part 3). Don't screw any bolt all in until the others are all put into the holes. To ensure the good looking of the chaise, remember to keep the bottom of the frame align. Tighten all the bolts.

| Elat Washer                                                             | Spring Washer<br>(Ø 5/16 "-RBW) | <br>В | 2pcs |   | <b>Bolt</b><br>(Ø 5/16 "X45mm) | Α |
|-------------------------------------------------------------------------|---------------------------------|-------|------|---|--------------------------------|---|
| C I lat Washel<br>(Ø 5/16 "-RBW) 2pcs D Allen Wiench<br>(M4x75mm x32mm) | Allen Wrench<br>(M4x75mm x32mm) | <br>D | 2pcs | O | Flat Washer<br>(Ø 5/16 "-RBW)  | с |