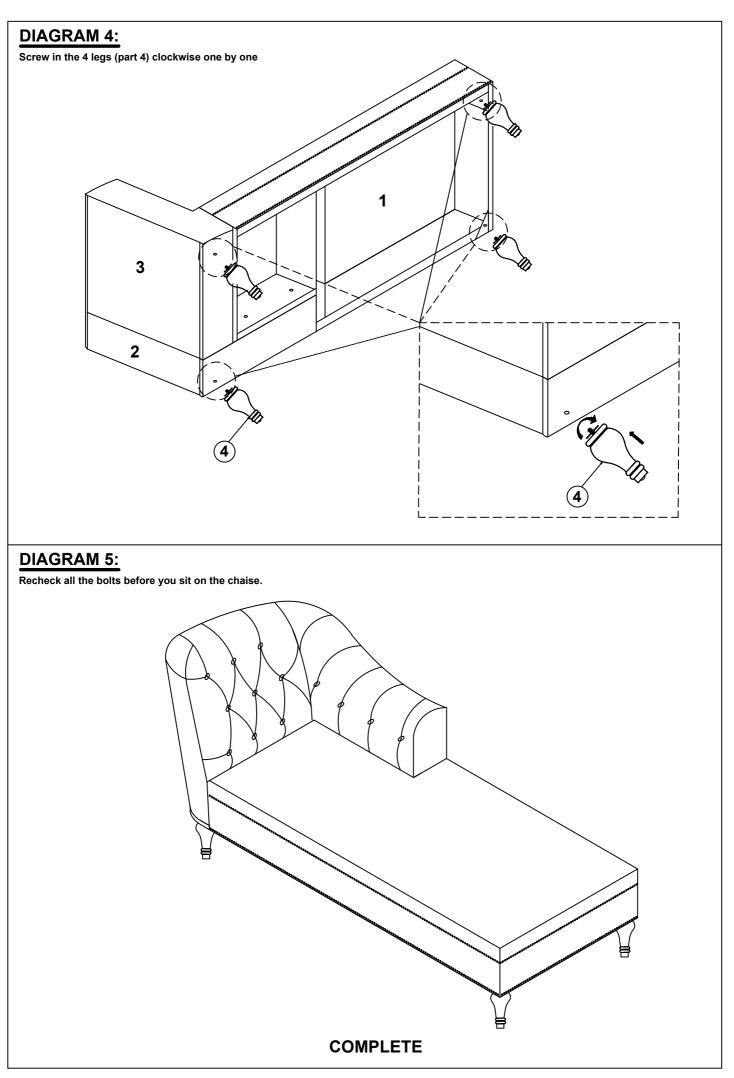

### **DIAGRAM 1:**

Use A\*3/B\*3/C\*3 and D to connect the chaise seat (part 1) and the chaise arm (part 2). Don't screw any bolt all in until the others are all put into the holes. To ensure the good looking of the chaise, remember to keep the bottom of the frame align. Tighten all the bolts.