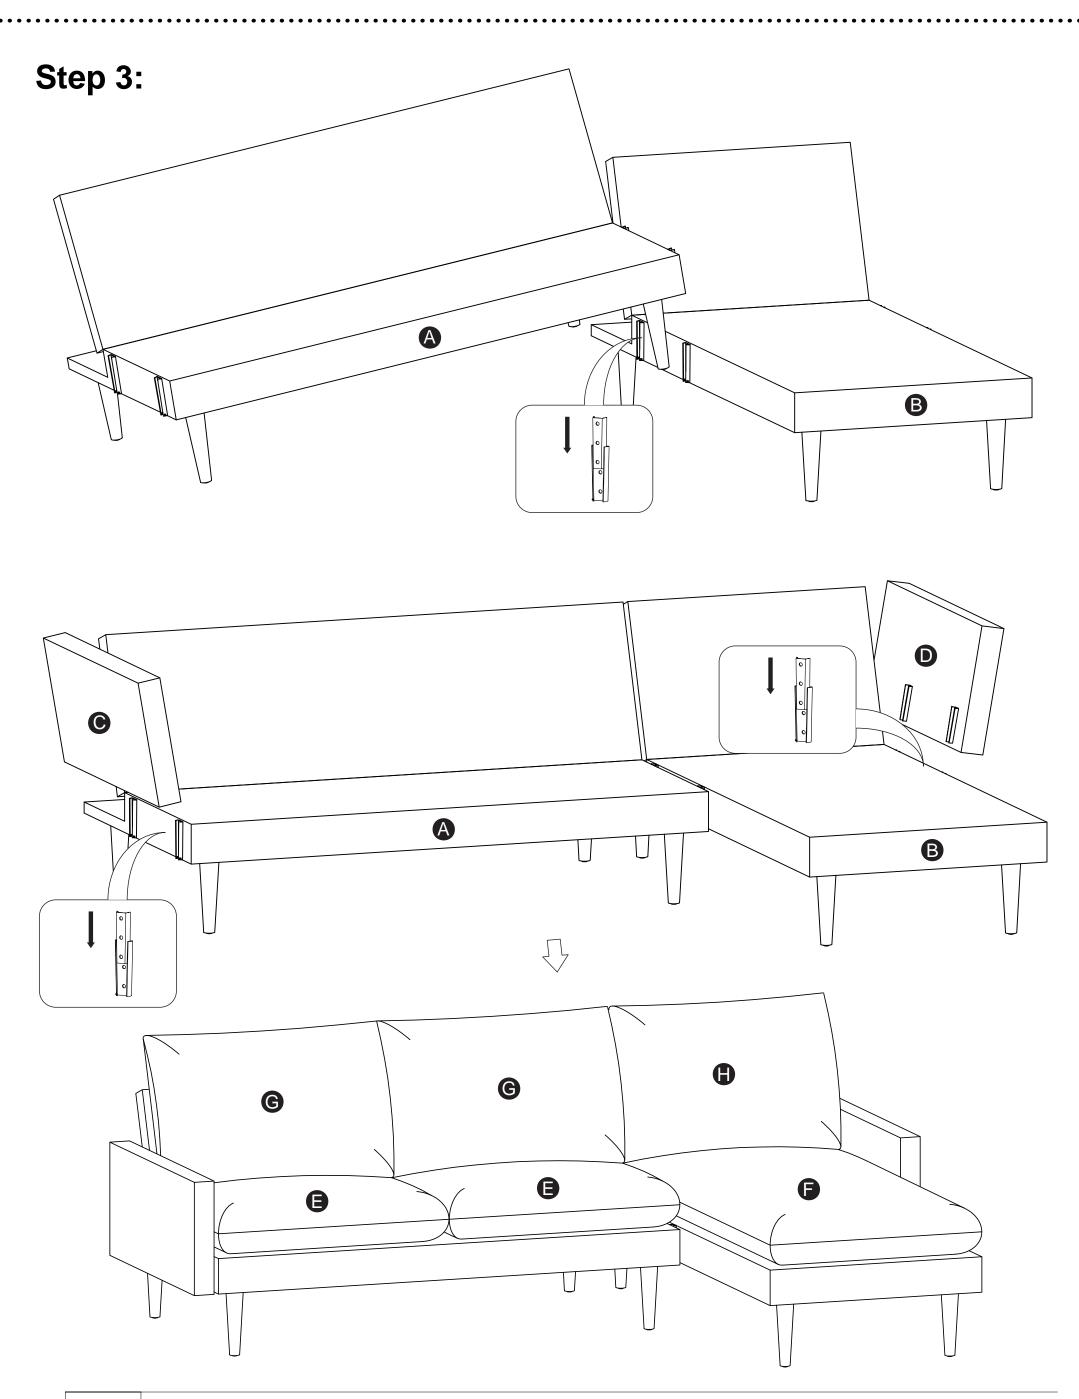

# **Package Contents**

|     |      |             | 0             | G                | 0                |                                                                                                                                                                                                                                                                                                                                                                                                                                                                                                                                                                                                                                                                                                                                                                                                                                                                                                                                                                                                                                                                                                                                                                                                                                                                                                                                                                                                                                                                                                                                                                                                                                                                                                                                                                                                                                                                                                                                                                                                                                                                                                                                | 9              |
|-----|------|-------------|---------------|------------------|------------------|--------------------------------------------------------------------------------------------------------------------------------------------------------------------------------------------------------------------------------------------------------------------------------------------------------------------------------------------------------------------------------------------------------------------------------------------------------------------------------------------------------------------------------------------------------------------------------------------------------------------------------------------------------------------------------------------------------------------------------------------------------------------------------------------------------------------------------------------------------------------------------------------------------------------------------------------------------------------------------------------------------------------------------------------------------------------------------------------------------------------------------------------------------------------------------------------------------------------------------------------------------------------------------------------------------------------------------------------------------------------------------------------------------------------------------------------------------------------------------------------------------------------------------------------------------------------------------------------------------------------------------------------------------------------------------------------------------------------------------------------------------------------------------------------------------------------------------------------------------------------------------------------------------------------------------------------------------------------------------------------------------------------------------------------------------------------------------------------------------------------------------|----------------|
|     |      | 1* Loveseat | 1 * Right Arm | 2 * Seat Cushion | 2* Back Cushion  | 4 * Washer Leg                                                                                                                                                                                                                                                                                                                                                                                                                                                                                                                                                                                                                                                                                                                                                                                                                                                                                                                                                                                                                                                                                                                                                                                                                                                                                                                                                                                                                                                                                                                                                                                                                                                                                                                                                                                                                                                                                                                                                                                                                                                                                                                 | 4 * Chaise Leg |
| Cha | aise | B           |               | F                |                  | contraction of the second seco |                |
|     |      | 1* Chaise   | 1 * Left Arm  | 1 * Seat Cushion | 1 * Back Cushion | 4 * Washer Leg                                                                                                                                                                                                                                                                                                                                                                                                                                                                                                                                                                                                                                                                                                                                                                                                                                                                                                                                                                                                                                                                                                                                                                                                                                                                                                                                                                                                                                                                                                                                                                                                                                                                                                                                                                                                                                                                                                                                                                                                                                                                                                                 | 4 * Chaise Leg |