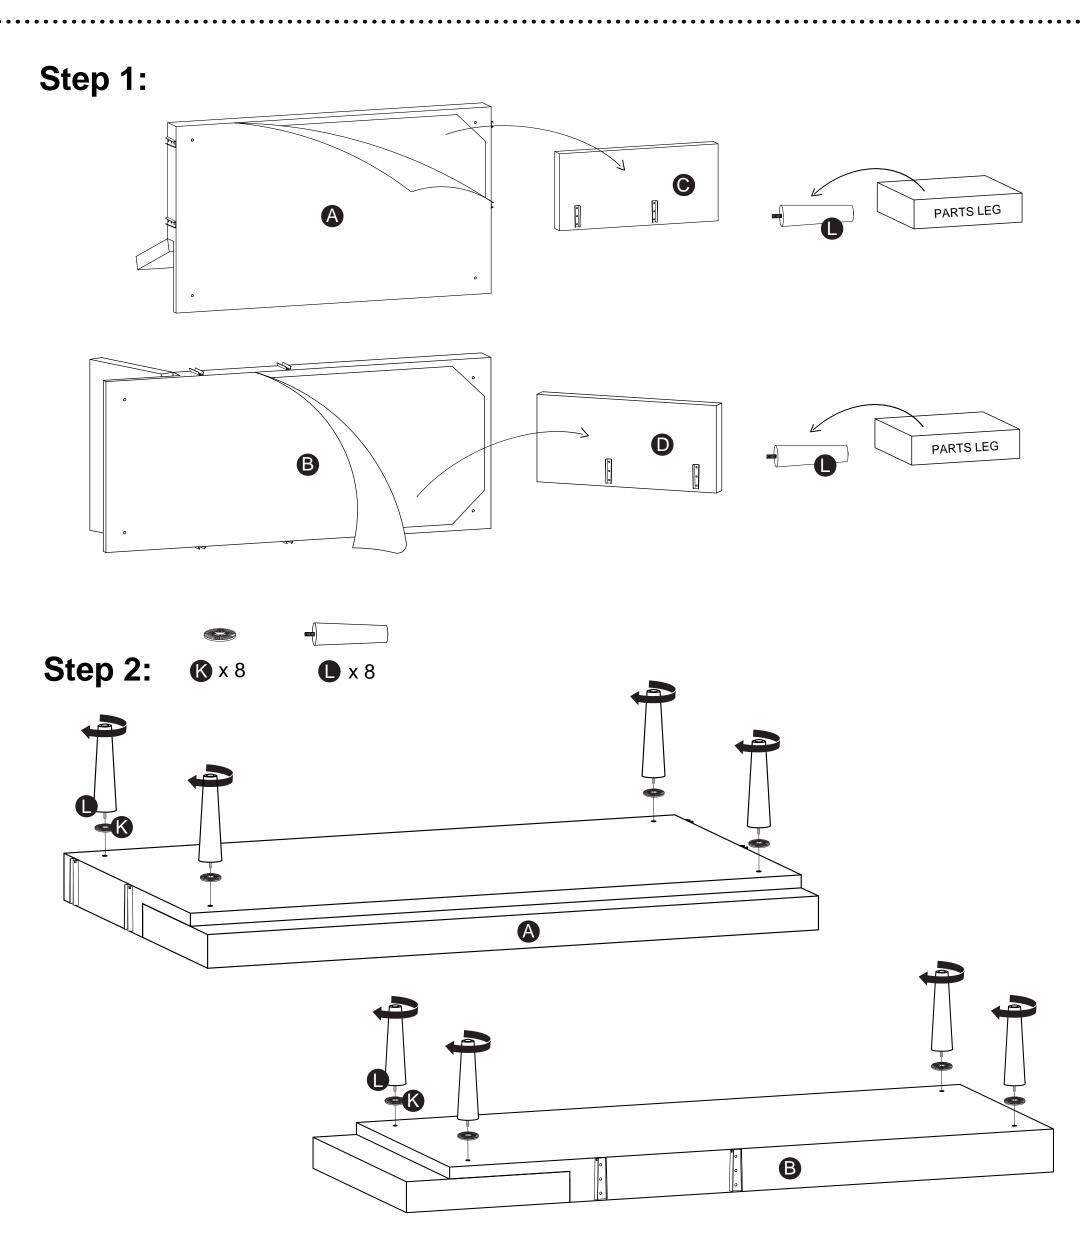

# **Package Contents**

|     |      |             | 0             | G                | 0                |                                                                                                                                                                                                                                                                                                                                                                                                                                                                                                                                                                                                                                                                                                                                                                                                                                                                                                                                                                                                                                                                                                                                                                                                                                                                                                                                                                                                                                                                                                                                                                                                                                                                                                                                                                                                                                                                                                                                                                                                                                                                                                                                | 9              |
|-----|------|-------------|---------------|------------------|------------------|--------------------------------------------------------------------------------------------------------------------------------------------------------------------------------------------------------------------------------------------------------------------------------------------------------------------------------------------------------------------------------------------------------------------------------------------------------------------------------------------------------------------------------------------------------------------------------------------------------------------------------------------------------------------------------------------------------------------------------------------------------------------------------------------------------------------------------------------------------------------------------------------------------------------------------------------------------------------------------------------------------------------------------------------------------------------------------------------------------------------------------------------------------------------------------------------------------------------------------------------------------------------------------------------------------------------------------------------------------------------------------------------------------------------------------------------------------------------------------------------------------------------------------------------------------------------------------------------------------------------------------------------------------------------------------------------------------------------------------------------------------------------------------------------------------------------------------------------------------------------------------------------------------------------------------------------------------------------------------------------------------------------------------------------------------------------------------------------------------------------------------|----------------|
|     |      | 1* Loveseat | 1 * Right Arm | 2 * Seat Cushion | 2* Back Cushion  | 4 * Washer Leg                                                                                                                                                                                                                                                                                                                                                                                                                                                                                                                                                                                                                                                                                                                                                                                                                                                                                                                                                                                                                                                                                                                                                                                                                                                                                                                                                                                                                                                                                                                                                                                                                                                                                                                                                                                                                                                                                                                                                                                                                                                                                                                 | 4 * Chaise Leg |
| Cha | aise | B           |               | F                |                  | contraction of the second seco |                |
|     |      | 1* Chaise   | 1 * Left Arm  | 1 * Seat Cushion | 1 * Back Cushion | 4 * Washer Leg                                                                                                                                                                                                                                                                                                                                                                                                                                                                                                                                                                                                                                                                                                                                                                                                                                                                                                                                                                                                                                                                                                                                                                                                                                                                                                                                                                                                                                                                                                                                                                                                                                                                                                                                                                                                                                                                                                                                                                                                                                                                                                                 | 4 * Chaise Leg |