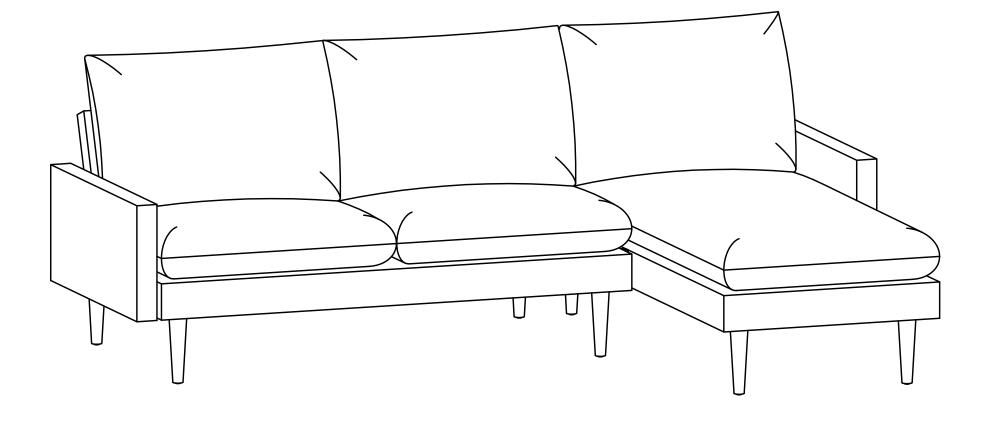

# **Package Contents**

|     |      |             | 0             | G                | 0                |                                                                                                                                                                                                                                                                                                                                                                                                                                                                                                                                                                                                                                                                                                                                                                                                                                                                                                                                                                                                                                                                                                                                                                                                                                                                                                                                                                                                                                                                                                                                                                                                                                                                                                                                                                                                                                                                                                                                                                                                                                                                                                                                | 9              |
|-----|------|-------------|---------------|------------------|------------------|--------------------------------------------------------------------------------------------------------------------------------------------------------------------------------------------------------------------------------------------------------------------------------------------------------------------------------------------------------------------------------------------------------------------------------------------------------------------------------------------------------------------------------------------------------------------------------------------------------------------------------------------------------------------------------------------------------------------------------------------------------------------------------------------------------------------------------------------------------------------------------------------------------------------------------------------------------------------------------------------------------------------------------------------------------------------------------------------------------------------------------------------------------------------------------------------------------------------------------------------------------------------------------------------------------------------------------------------------------------------------------------------------------------------------------------------------------------------------------------------------------------------------------------------------------------------------------------------------------------------------------------------------------------------------------------------------------------------------------------------------------------------------------------------------------------------------------------------------------------------------------------------------------------------------------------------------------------------------------------------------------------------------------------------------------------------------------------------------------------------------------|----------------|
|     |      | 1* Loveseat | 1 * Right Arm | 2 * Seat Cushion | 2* Back Cushion  | 4 * Washer Leg                                                                                                                                                                                                                                                                                                                                                                                                                                                                                                                                                                                                                                                                                                                                                                                                                                                                                                                                                                                                                                                                                                                                                                                                                                                                                                                                                                                                                                                                                                                                                                                                                                                                                                                                                                                                                                                                                                                                                                                                                                                                                                                 | 4 * Chaise Leg |
| Cha | aise | B           |               | F                |                  | contraction of the second seco |                |
|     |      | 1* Chaise   | 1 * Left Arm  | 1 * Seat Cushion | 1 * Back Cushion | 4 * Washer Leg                                                                                                                                                                                                                                                                                                                                                                                                                                                                                                                                                                                                                                                                                                                                                                                                                                                                                                                                                                                                                                                                                                                                                                                                                                                                                                                                                                                                                                                                                                                                                                                                                                                                                                                                                                                                                                                                                                                                                                                                                                                                                                                 | 4 * Chaise Leg |