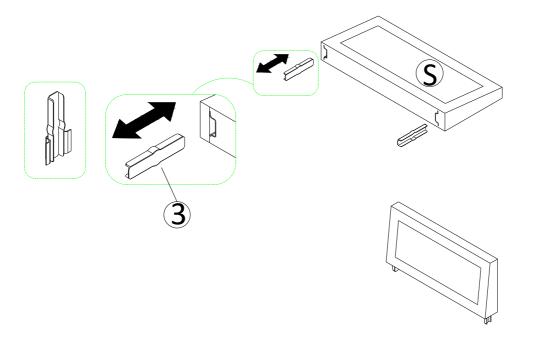

2

Put Plate metals(Hardware 3) into the Right Corner Backrest Frame (Part S)

DIAGRAM 8 (Connecting back Plate metal) Put Plate metals(Hardware 3) into the Backrest Frame (Part C)(Part H)

4