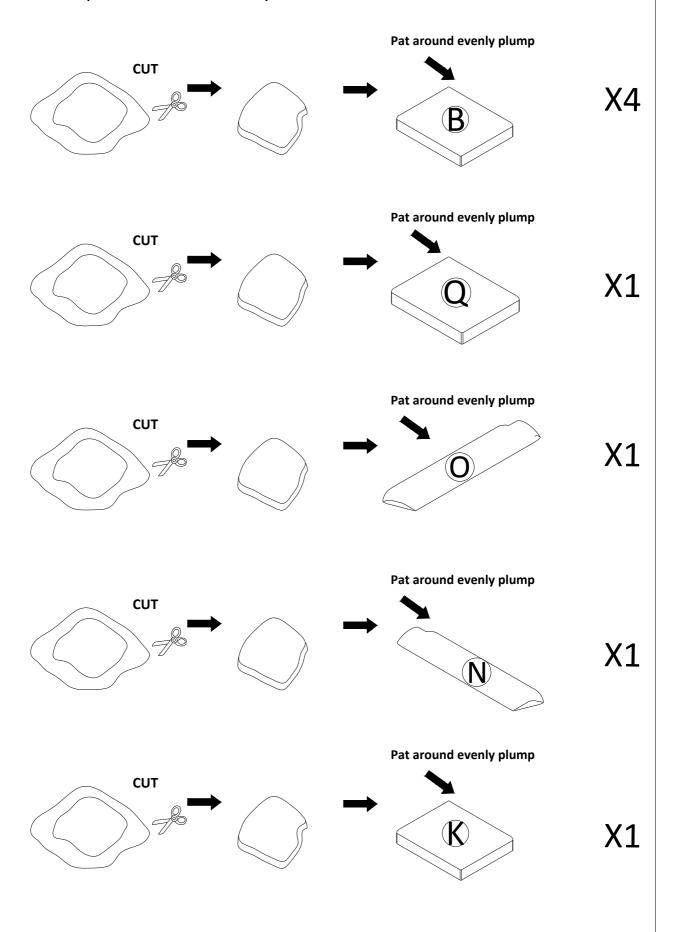

## DIAGRAM 10 (Take out all cushions) Pat around evenly plump CUT X1 Pat around evenly plump CUT X1 Pat around evenly plump **CUT** X1

#### DIAGRAM 11 (Take out all cushions)