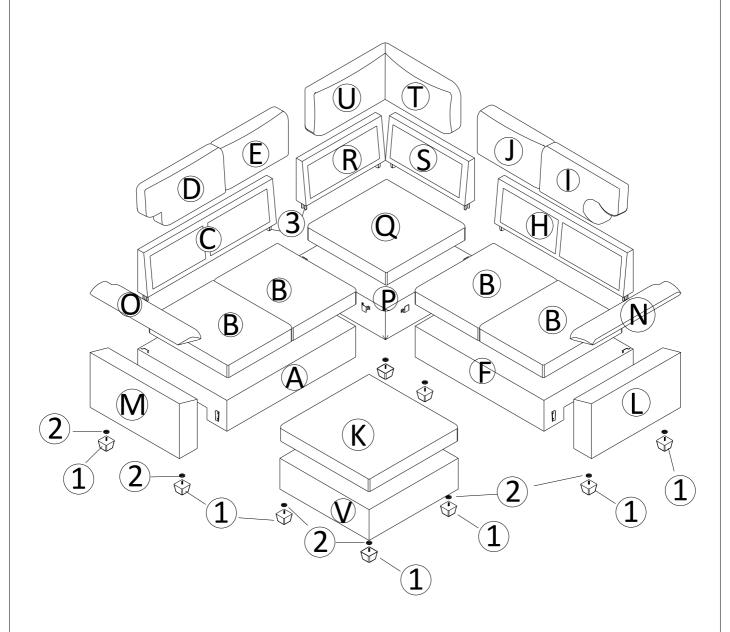

| PARTS LIST WF326272 |                                 |        |     |
|---------------------|---------------------------------|--------|-----|
| NO                  | DESCRIPTION                     | SKETCH | QTY |
| Α                   | Left Loveseat Frame             |        | 1   |
| В                   | Seat Cushion                    |        | 2   |
| С                   | Left Backrest Frame             |        | 1   |
| D                   | Left Backrest Cushion           |        | 1   |
| E                   | Left Middle<br>Backrest Cushion |        | 1   |

| PARTS LIST WF326273 |                                  |        |     |
|---------------------|----------------------------------|--------|-----|
| NO                  | DESCRIPTION                      | SKETCH | QTY |
| F                   | Right Loveseat Frame             |        | 1   |
| В                   | Seat Cushion                     |        | 2   |
| Н                   | Right Backrest Frame             |        | 1   |
| I                   | Right Backrest<br>Cushion        |        | 1   |
| J                   | Right Middle<br>Backrest Cushion |        | 1   |

| PARTS LIST WF326274 |                         |        |     |
|---------------------|-------------------------|--------|-----|
| NO                  | DESCRIPTION             | SKETCH | QTY |
| L                   | Right Armrest           |        | 1   |
| M                   | Left Armrest            |        | 1   |
| N                   | Right Armrest Cushion   |        | 1   |
| 0                   | Left Armrest<br>Cushion |        | 1   |

| PARTS LIST WF326275 |                                  |        |     |
|---------------------|----------------------------------|--------|-----|
| NO                  | DESCRIPTION                      | SKETCH | QTY |
| Р                   | Corner Frame                     | 5 0    | 1   |
| Q                   | Corner Seat Cushion              |        | 1   |
| R                   | Left Corner Backrest Frame       |        | 1   |
| S                   | Right Corner<br>Backrest Frame   |        | 1   |
| Т                   | Right Corner<br>Backrest Cushion |        | 1   |
| U                   | Left Corner<br>Backrest Cushion  |        | 1   |

| PARTS LIST WF326276 |                 |        |     |
|---------------------|-----------------|--------|-----|
| NO                  | DESCRIPTION     | SKETCH | QTY |
| V                   | Ottoman Frame   |        | 1   |
| K                   | Ottoman Cushion |        | 1   |

All parts and hardwares.