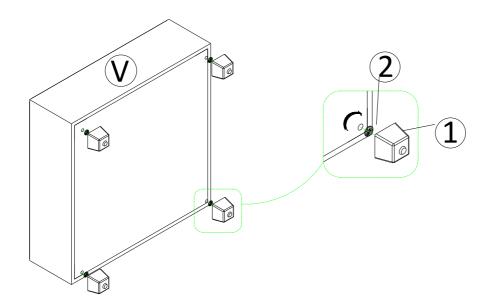

#### DIAGRAM 3 (Assemble the Legs)

Tighen 4 Legs(Hardware 1) by Plastic gaskets (Hardware 2).

| 1 | 4 |
|---|---|
| 2 | 4 |