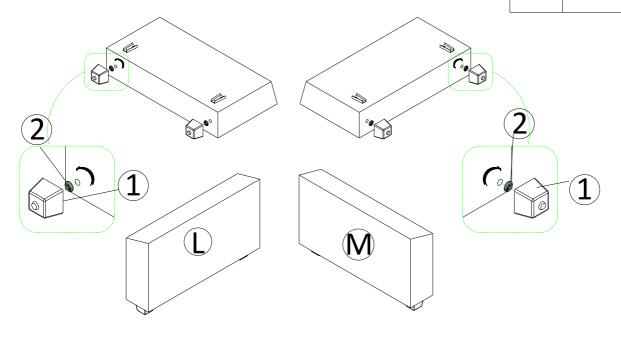

#### DIAGRAM 4 (Connecting the Seat Frames)

Connect the Left Armrest (Part M) to Left Loveseat Frame (Part A)

Connect the Left Loveseat Frame (Part A) to Corner Frame (Part P)

Connect the Right Armrest (Part L) to Right Loveseat Frame (Part F)