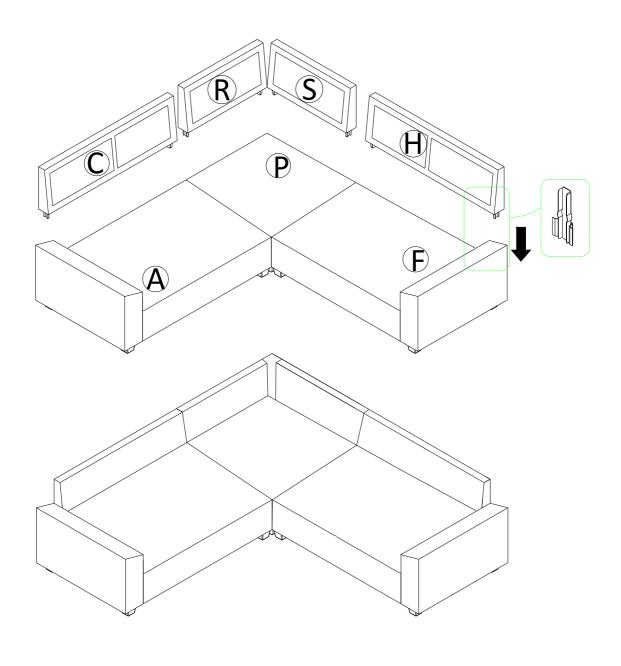

#### DIAGRAM 4 (Connecting the Seat Frames)

Connect the Left Armrest (Part M) to Left Loveseat Frame (Part A)

Connect the Left Loveseat Frame (Part A) to Corner Frame (Part P)

Connect the Right Armrest (Part L) to Right Loveseat Frame (Part F)

Connect the Right Loveseat Frame (Part F) to Corner Frame (Part P)