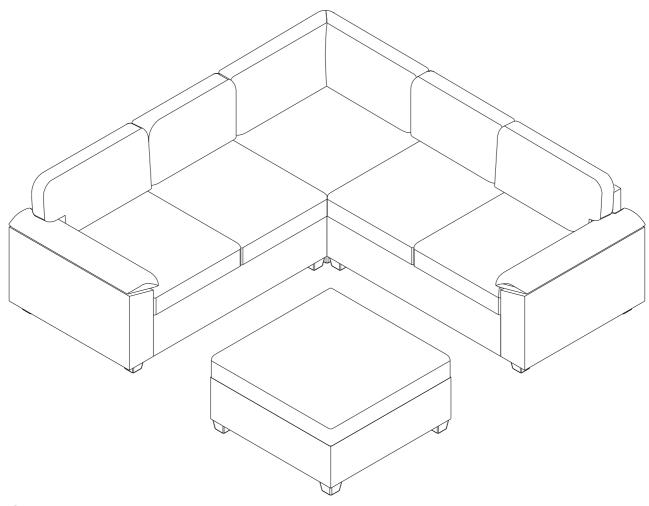

# WF326272 WF326273 WF326274 WF326275 WF326276

#### **Friendly Reminder:**

- 1. This sofa is packed in 5 boxes. Please assemble it after all boxes are received
- 2. As the cushions are all vacuum compressed, there will be some wrinkles. Please give your cushions up to 72 hours to reach its original size and the wrinkles will basically disappear.
- 3. Please do not open the compressed packages until your sofa frame is complefely assembled.



#### **Retun & Warranty policy:**

- --We strive to offer the highest quality products, and we also try our best to satisfy each and every customer that orders from us with replacement parts or service as needed.
- -- If the item is damaged or defective, please take photos as evidence for replacements and refunds.
- --Please do not return to store, contact the seller if you have any troubles with this product.

| HARDWARE |                |        |     |
|----------|----------------|--------|-----|
| NO       | DESCRIPTION    | SKETCH | QTY |
| 1        | Legs           |        | 16  |
| 2        | Plastic Gasket |        | 16  |
| 3        | Plate Metal    |        | 8   |

| PARTS LIST WF326272 |                                 |        |     |
|---------------------|----------------