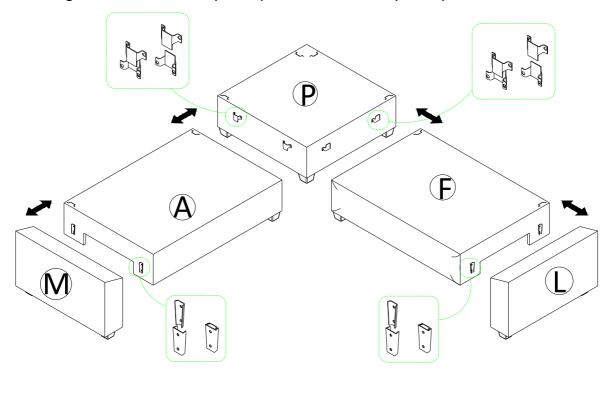

#### DIAGRAM 4 (Connecting the Seat Frames)

Connect the Left Armrest (Part M) to Left Loveseat Frame (Part A)

Connect the Left Loveseat Frame (Part A) to Corner Frame (Part P)

Connect the Right Armrest (Part L) to Right Loveseat Frame (Part F)

Connect the Right Loveseat Frame (Part F) to Corner Frame (Part P)