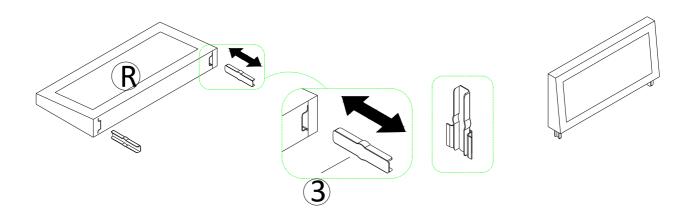

### DIAGRAM 5 (Assemble the Legs)

Tighen 4 Legs(Hardware 1) by Plastic gaskets (Hardware 2).

| 1 | 4 |
|---|---|
| 2 | 4 |

DIAGRAM 6 (Connecting back Plate metal)Put Plate metals(Hardware 3) into the LeftCorner Backrest Frame (Part R)

2

Put Plate metals(Hardware 3) into the Right Corner Backrest Frame (Part S)

DIAGRAM 8 (Connecting back Plate metal) Put Plate metals(Hardware 3) into the Backrest Frame (Part C)(Part H)

4