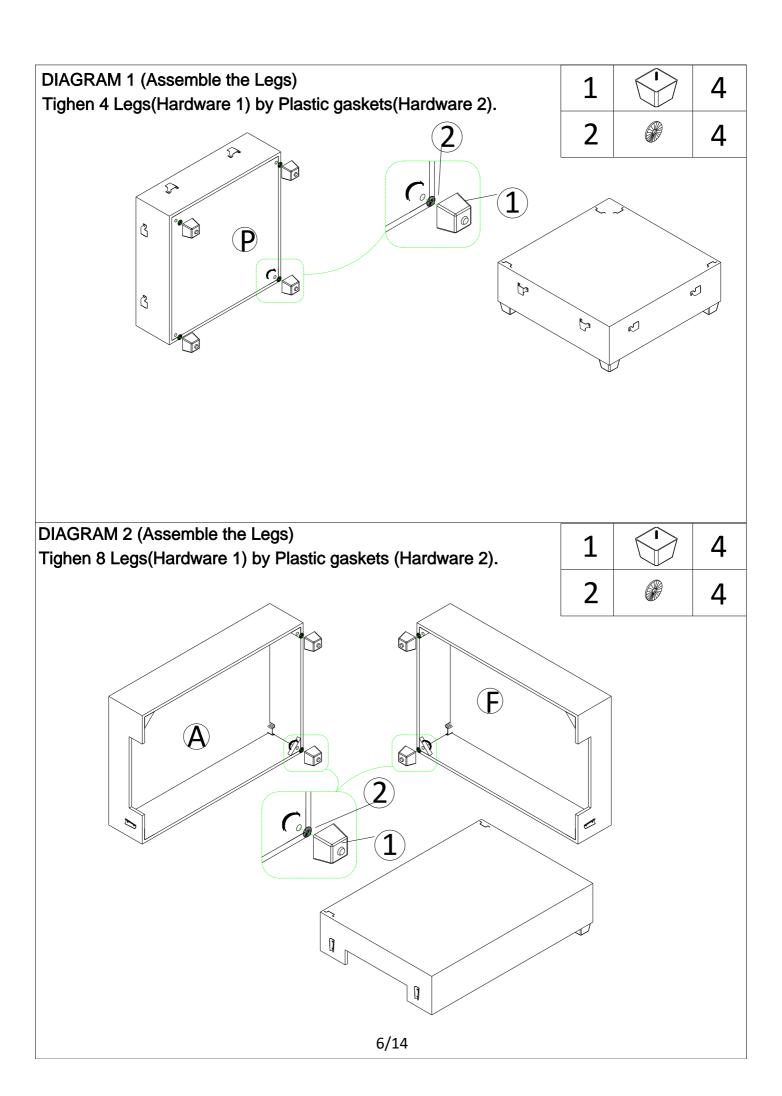

#### DIAGRAM 3 (Assemble the Legs)

Tighen 4 Legs(Hardware 1) by Plastic gaskets (Hardware 2).

| 1 | 4 |
|---|---|
| 2 | 4 |

#### DIAGRAM 4 (Connecting the Seat Frames)

Connect the Left Armrest (Part M) to Left Loveseat Frame (Part A)

Connect the Left Loveseat Frame (Part A) to Corner Frame (Part P)

Connect the Right Armrest (Part L) to Right Loveseat Frame (Part F)

Connect the Right Loveseat Frame (Part F) to Corner Frame (Part P)