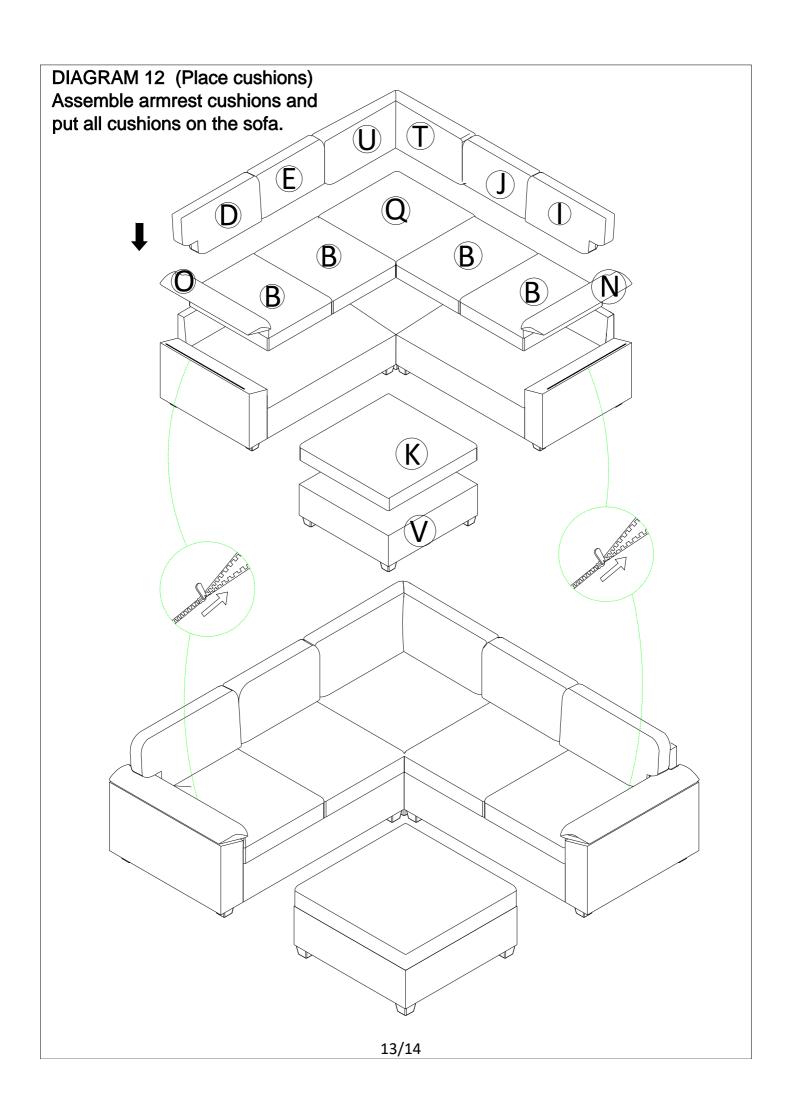

| PARTS LIST WF326272 |                                 |        |     |
|---------------------|---------------------------------|--------|-----|
| NO                  | DESCRIPTION                     | SKETCH | QTY |
| Α                   | Left Loveseat Frame             |        | 1   |
| В                   | Seat Cushion                    |        | 2   |
| С                   | Left Backrest Frame             |        | 1   |
| D                   | Left Backrest Cushion           |        | 1   |
| E                   | Left Middle<br>Backrest Cushion |        | 1   |

| PARTS LIST WF326273 |                                  |        |     |
|---------------------|----------------------------------|--------|-----|
| NO                  | DESCRIPTION                      | SKETCH | QTY |
| F                   | Right Loveseat Frame             |        | 1   |
| В                   | Seat Cushion                     |        | 2   |
| Н                   | Right Backrest Frame             |        | 1   |
| I                   | Right Backrest<br>Cushion        |        | 1   |
| J                   | Right Middle<br>Backrest Cushion |        | 1   |

| PARTS LIST WF326274 |                         |        |     |
|---------------------|-------------------------|--------|-----|
| NO                  | DESCRIPTION             | SKETCH | QTY |
| L                   | Right Armrest           |        | 1   |
| M                   | Left Armrest            |        | 1   |
| N                   | Right Armrest Cushion   |        | 1   |
| 0                   | Left Armrest<br>Cushion |        | 1   |

| PARTS LIST WF326275 |                                  |        |     |
|---------------------|----------------------------------|--------|-----|
| NO                  | DESCRIPTION                      | SKETCH | QTY |
| Р                   | Corner Frame                     | 5 0    | 1   |
| Q                   | Corner Seat Cushion              |        | 1   |
| R                   | Left Corner Backrest Frame       |        | 1   |
| S                   | Right Corner<br>Backrest Frame   |        | 1   |
| Т                   | Right Corner<br>Backrest Cushion |        | 1   |
| U                   | Left Corner<br>Backrest Cushion  |        | 1   |

| PARTS LIST WF326276 |                 |        |     |
|---------------------|-----------------|--------|-----|
| NO                  | DESCRIPTION     | SKETCH | QTY |
| V                   | Ottoman Frame   |        | 1   |
| K                   | Ottoman Cushion |        | 1   |