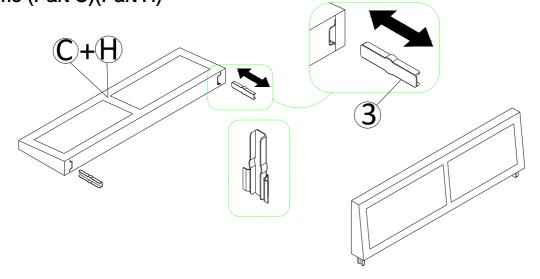

2

Put Plate metals(Hardware 3) into the Right Corner Backrest Frame (Part S)

DIAGRAM 8 (Connecting back Plate metal) Put Plate metals(Hardware 3) into the Backrest Frame (Part C)(Part H)

4