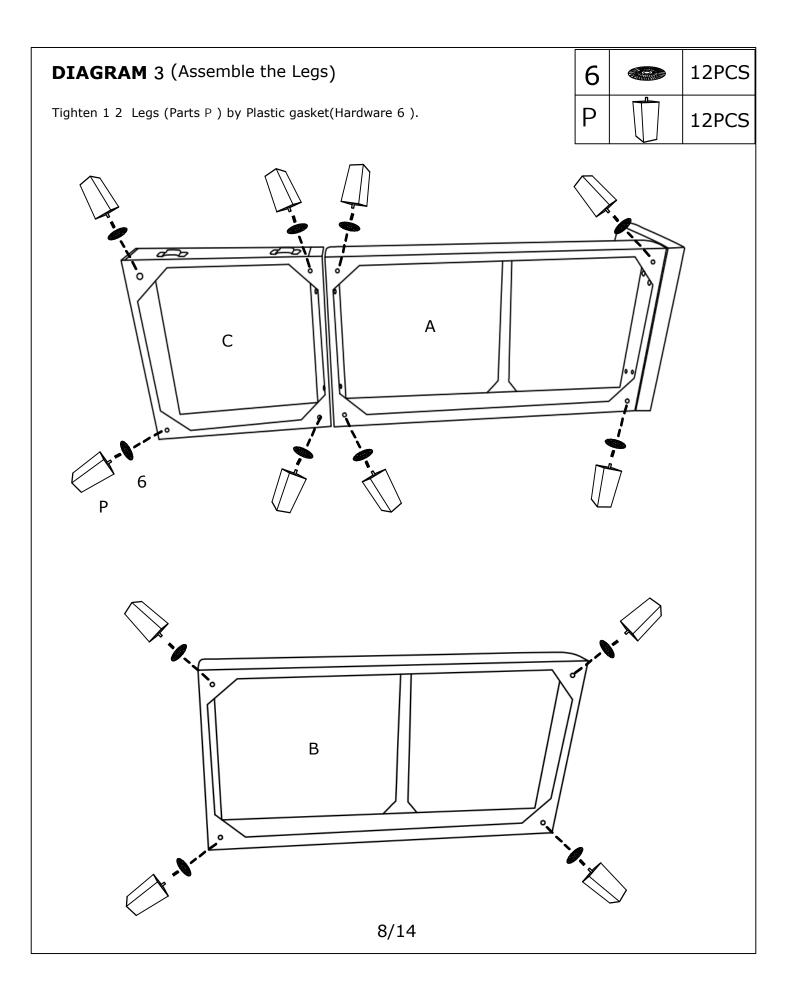

### HARDWARE

| NO | DESCRIPTION    | SKETCH     | QTY |  |
|----|----------------|------------|-----|--|
| 1  | Washer         | $\bigcirc$ | 28  |  |
| 2  | Screws 8X60    |            | 24  |  |
| 3  | Screws 8X80    |            | 2   |  |
| 4  | Butterfly nut  |            | 2   |  |
| 5  | Wrench         |            | 1   |  |
| 6  | Plastic gasket |            | 12  |  |