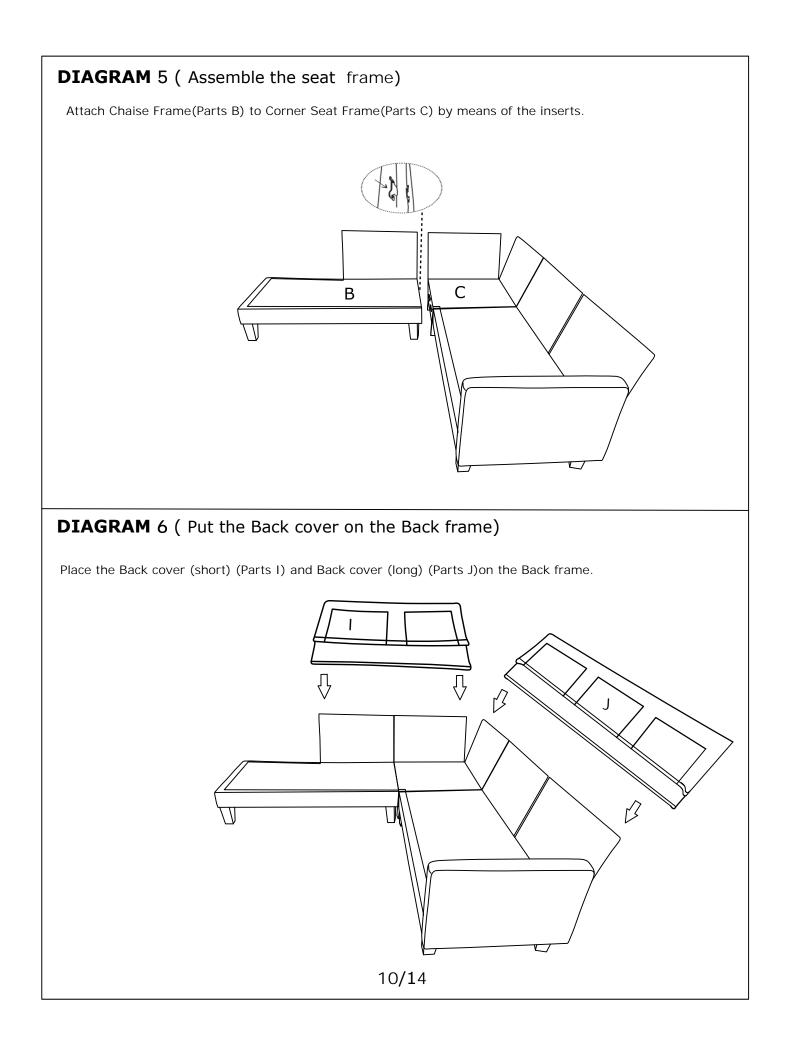

## **ASSEMBLY INSTRUCTION**

| PARTS LIST WF310169 |                       |        |     |  |
|---------------------|-----------------------|--------|-----|--|
| NO                  | DESCRIPTION           | SKETCH | QTY |  |
| В                   | Chaise frame          |        | 1   |  |
| D                   | Armrest               |        | 1   |  |
| E                   | Chaise <b>cushion</b> |        | 1   |  |
| F                   | Seat cushion          |        | 1   |  |
| н                   | Back frame            |        | 1   |  |
| 1                   | Back cover (short)    |        | 1   |  |
| К                   | Back cushion          |        | 1   |  |
| 0                   | Pillow                |        | 1   |  |
| Р                   | Leg                   |        | 4   |  |

# **ASSEMBLY INSTRUCTION**

|    | PARTS LIST WF310170            |        |     |  |  |
|----|--------------------------------|--------|-----|--|--|
| NO | DESCRIPTION                    | SKETCH | QTY |  |  |
| C  | Corner seat frame              |        | 1   |  |  |
| G  | Corner seat cushion            |        | 1   |  |  |
| Н  | Back frame                     |        | 2   |  |  |
| L  | Corner back cushion<br>(Left)  |        | 1   |  |  |
| М  | Corner back cushion<br>(Right) |        | 1   |  |  |
| 0  | Pillow                         |        | 1   |  |  |
| Ρ  | Leg                            |        | 4   |  |  |