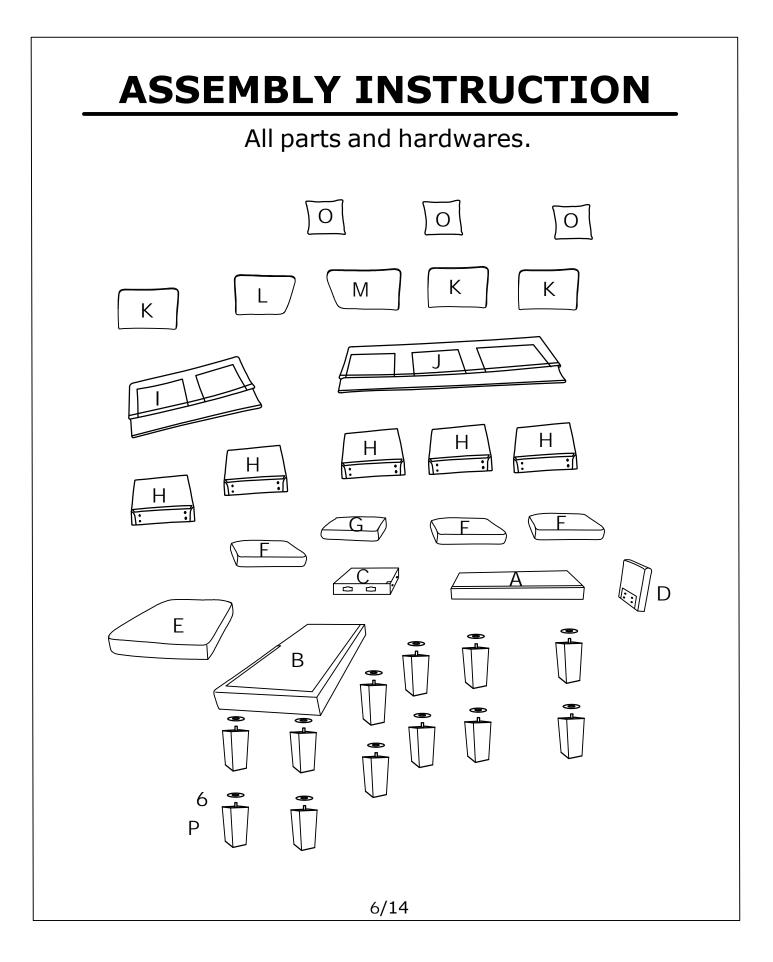

### HARDWARE

| NO | DESCRIPTION    | SKETCH     | QTY |  |
|----|----------------|------------|-----|--|
| 1  | Washer         | $\bigcirc$ | 28  |  |
| 2  | Screws 8X60    |            | 24  |  |
| 3  | Screws 8X80    |            | 2   |  |
| 4  | Butterfly nut  |            | 2   |  |
| 5  | Wrench         |            | 1   |  |
| 6  | Plastic gasket |            | 12  |  |

| <b>ASSEMBLY INSTRUCTION</b> |                     |        |     |  |  |  |
|-----------------------------|---------------------|--------|-----|--|--|--|
|                             | PARTS LIST WF310168 |        |     |  |  |  |
| NO                          | DESCRIPTION         | SKETCH | QTY |  |  |  |
| Α                           | Seat frame          |        | 1   |  |  |  |
| F                           | Seat cushion        |        | 2   |  |  |  |
| Н                           | Back frame          |        | 2   |  |  |  |
| J                           | Back cover (long)   |        | 1   |  |  |  |
| К                           | Back cushion        |        | 2   |  |  |  |
| 0                           | Pillow              |        | 1   |  |  |  |
| Р                           | Leg                 |        | 4   |  |  |  |

## **ASSEMBLY INSTRUCTION**

| PARTS LIST WF310169 |                       |        |     |  |
|---------------------|-----------------------|--------|-----|--|
| NO                  | DESCRIPTION           | SKETCH | QTY |  |
| В                   | Chaise frame          |        | 1   |  |
| D                   | Armrest               |        | 1   |  |
| E                   | Chaise <b>cushion</b> |        | 1   |  |
| F                   | Seat cushion          |        | 1   |  |
| н                   | Back frame            |        | 1   |  |
| 1                   | Back cover (short)    |        | 1   |  |
| К                   | Back cushion          |        | 1   |  |
| 0                   | Pillow                |        | 1   |  |
| Р                   | Leg                   |        | 4   |  |

# **ASSEMBLY INSTRUCTION**

|    | PARTS LIST WF310170            |        |     |  |  |
|----|--------------------------------|--------|-----|--|--|
| NO | DESCRIPTION                    | SKETCH | QTY |  |  |
| C  | Corner seat frame              |        | 1   |  |  |
| G  | Corner seat cushion            |        | 1   |  |  |
| Н  | Back frame                     |        | 2   |  |  |
| L  | Corner back cushion<br>(Left)  |        | 1   |  |  |
| М  | Corner back cushion<br>(Right) |        | 1   |  |  |
| 0  | Pillow                         |        | 1   |  |  |
| Ρ  | Leg                            |        | 4   |  |  |