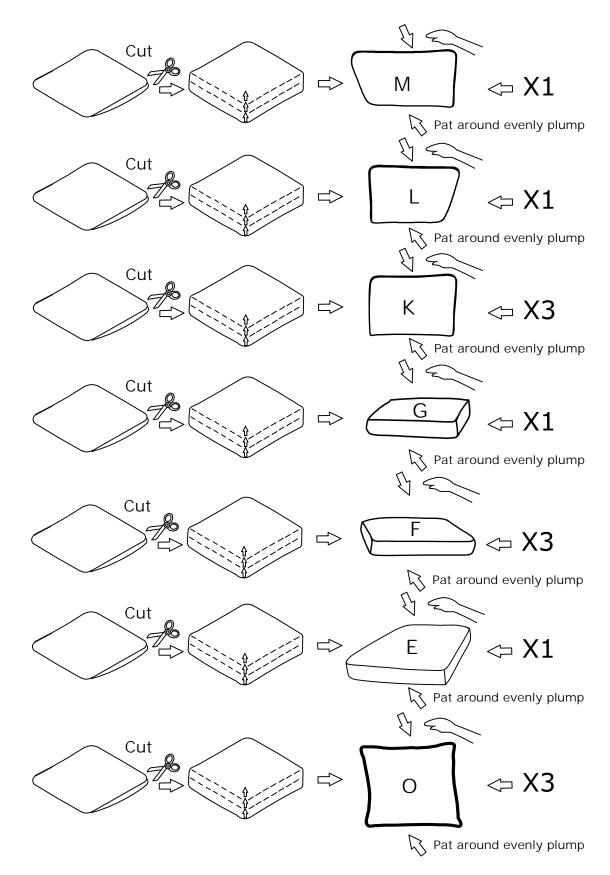

#### **DIAGRAM 7** (Removal of compression bags)

Remove the Seat cushion(Parts H)the Corner seat cushion (Parts I)the Ottoman cushion(Parts F).

#### TIPS

Please do not open the compressed packages until your sofa frame is completely assembled.
 Compressed back cushions and pillow sneed to be fully fulfilled within 72 hours for your perfect use.
 Please keep children away from plastic bags or any small pieces of stuff.

#### TIPS

- Please do not open the compressed packages until your sofa frame is completely assembled.
  Compressed back cushions and pillow sneed to be fully fulfilled within 72 hours for your perfect use.
  Please keep children away from plastic bags or any small pieces of stuff.