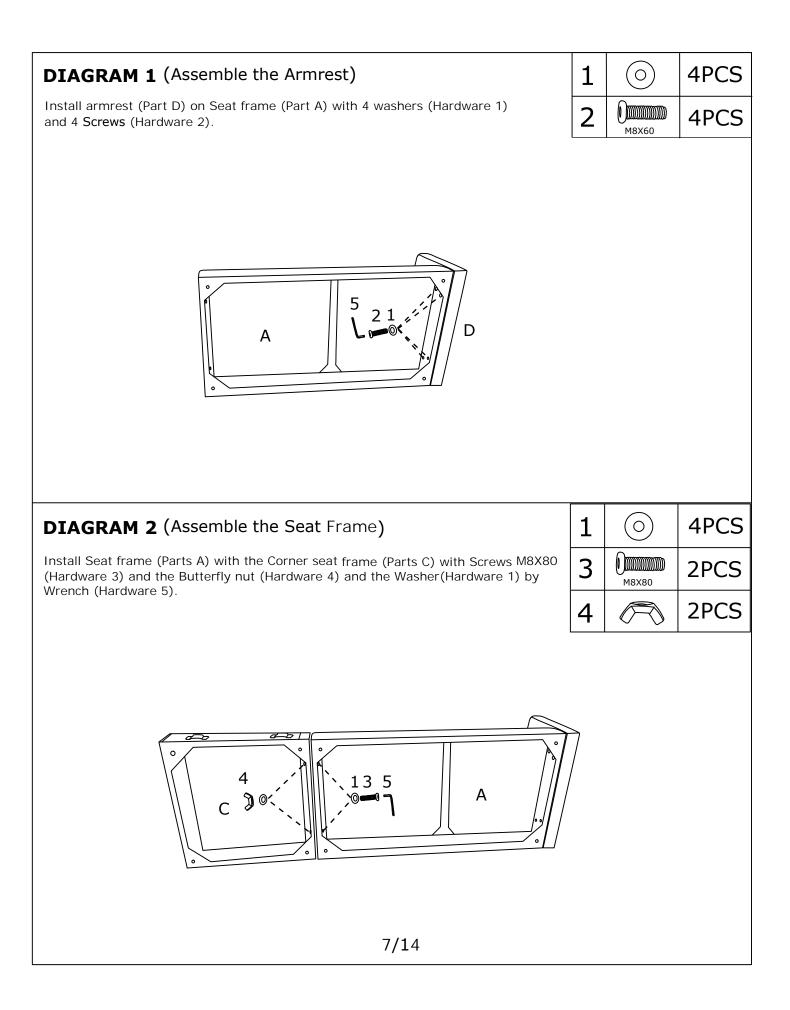

### HARDWARE

| NO | DESCRIPTION    | SKETCH     | QTY |  |
|----|----------------|------------|-----|--|
| 1  | Washer         | $\bigcirc$ | 28  |  |
| 2  | Screws 8X60    |            | 24  |  |
| 3  | Screws 8X80    |            | 2   |  |
| 4  | Butterfly nut  |            | 2   |  |
| 5  | Wrench         |            | 1   |  |
| 6  | Plastic gasket |            | 12  |  |