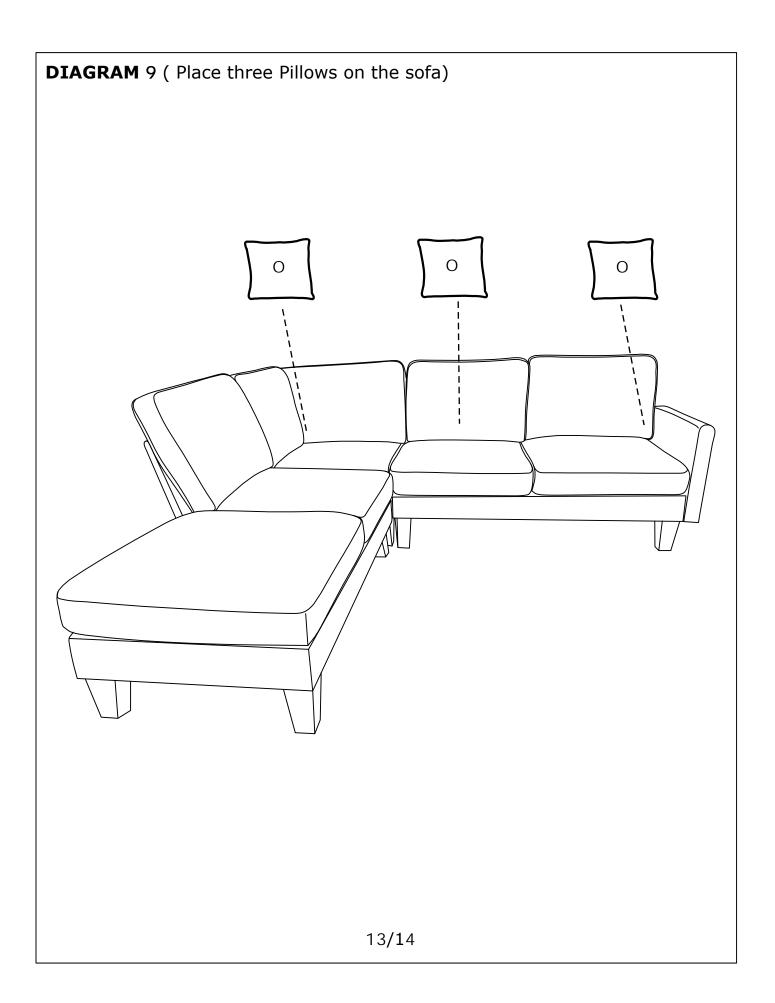

#### **DIAGRAM 7** (Removal of compression bags)

Remove the Seat cushion(Parts H)the Corner seat cushion (Parts I)the Ottoman cushion(Parts F).