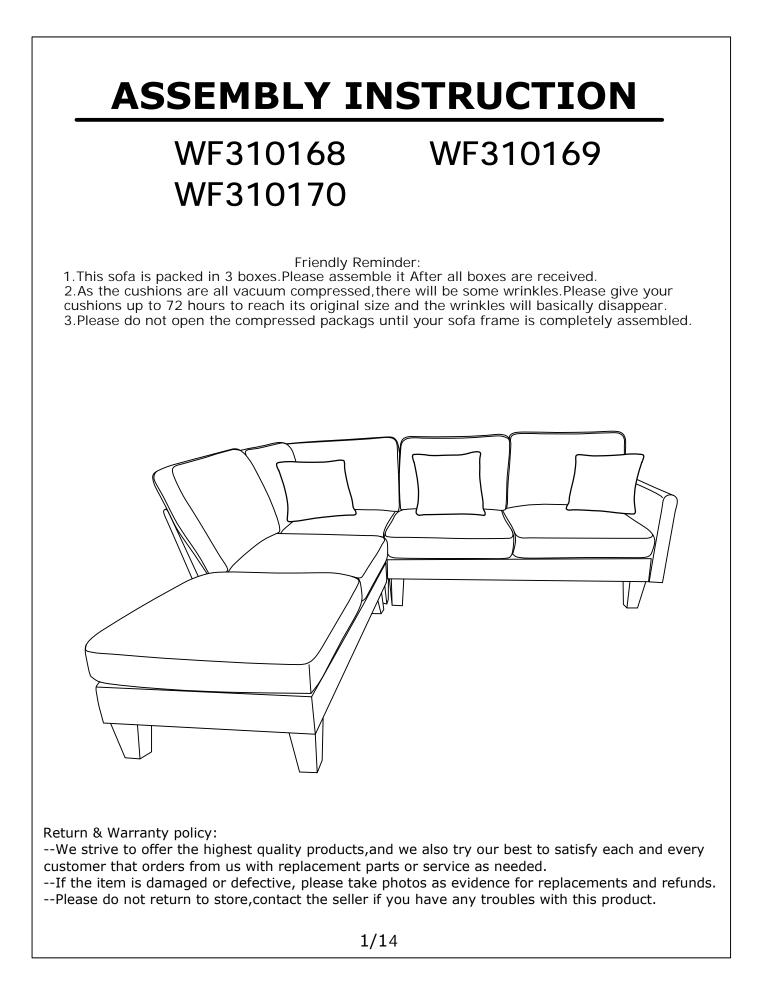

# **ASSEMBLY INSTRUCTION**

### HARDWARE

| NO | DESCRIPTION    | SKETCH     | QTY |  |
|----|----------------|------------|-----|--|
| 1  | Washer         | $\bigcirc$ | 28  |  |
| 2  | Screws 8X60    |            | 24  |  |
| 3  | Screws 8X80    |            | 2   |  |
| 4  | Butterfly nut  |            | 2   |  |
| 5  | Wrench         |            | 1   |  |
| 6  | Plastic gasket |            | 12  |  |

| <b>ASSEMBLY INSTRUCTION</b> |                     |        |     |  |  |  |
|-----------------------------|---------------------|--------|-----|--|--|--|
|                             | PARTS LIST WF310168 |        |     |  |  |  |
| NO                          | DESCRIPTION         | SKETCH | QTY |  |  |  |
| Α                           | Seat frame          |        | 1   |  |  |