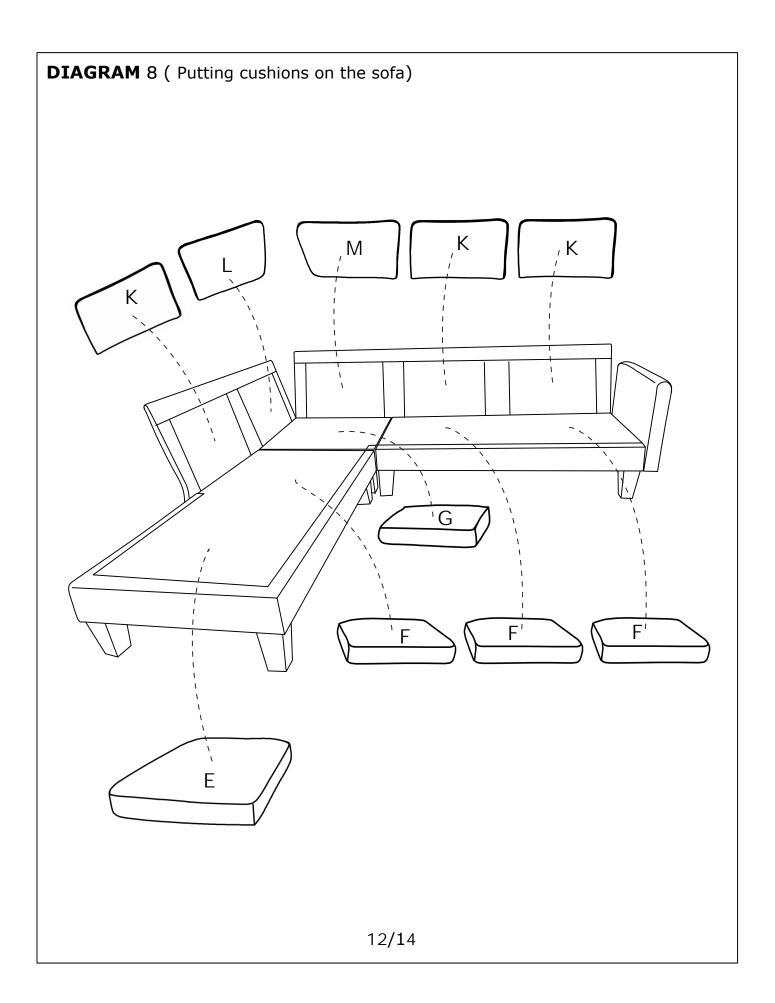

| <b>ASSEMBLY INSTRUCTION</b> |                     |        |     |  |  |  |
|-----------------------------|---------------------|--------|-----|--|--|--|
|                             | PARTS LIST WF310168 |        |     |  |  |  |
| NO                          | DESCRIPTION         | SKETCH | QTY |  |  |  |
| Α                           | Seat frame          |        | 1   |  |  |  |
| F                           | Seat cushion        |        | 2   |  |  |  |
| Н                           | Back frame          |        | 2   |  |  |  |
| J                           | Back cover (long)   |        | 1   |  |  |  |
| К                           | Back cushion        |        | 2   |  |  |  |
| 0                           | Pillow              |        | 1   |  |  |  |
| Р                           | Leg                 |        | 4   |  |  |  |

## **ASSEMBLY INSTRUCTION**

| PARTS LIST WF310169 |                       |        |     |  |
|---------------------|-----------------------|--------|-----|--|
| NO                  | DESCRIPTION           | SKETCH | QTY |  |
| В                   | Chaise frame          |        | 1   |  |
| D                   | Armrest               |        | 1   |  |
| E                   | Chaise <b>cushion</b> |        | 1   |  |
| F                   | Seat cushion          |        | 1   |  |
| н                   | Back frame            |        | 1   |  |
| 1                   | Back cover (short)    |        | 1   |  |
| К                   | Back cushion          |        | 1   |  |
| 0                   | Pillow                |        | 1   |  |
| Р                   | Leg                   |        | 4   |  |

# **ASSEMBLY INSTRUCTION**

|    | PARTS LIST WF310170            |        |     |  |  |
|----|--------------------------------|--------|-----|--|--|
| NO | DESCRIPTION                    | SKETCH | QTY |  |  |
| C  | Corner seat frame              |        | 1   |  |  |
| G  | Corner seat cushion            |        | 1   |  |  |
| Н  | Back frame                     |        | 2   |  |  |
| L  | Corner back cushion<br>(Left)  |        | 1   |  |  |
| М  | Corner back cushion<br>(Right) |        | 1   |  |  |
| 0  | Pillow                         |        | 1   |  |  |
| Ρ  | Leg                            |        | 4   |  |  |