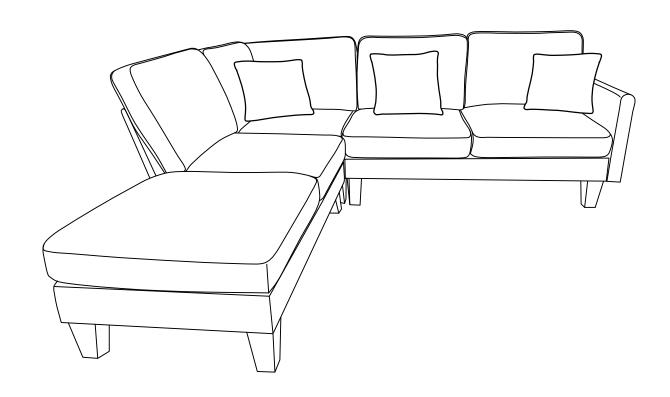

#### **DIAGRAM 7** (Removal of compression bags)

Remove the Seat cushion(Parts H)the Corner seat cushion (Parts I)the Ottoman cushion(Parts F).