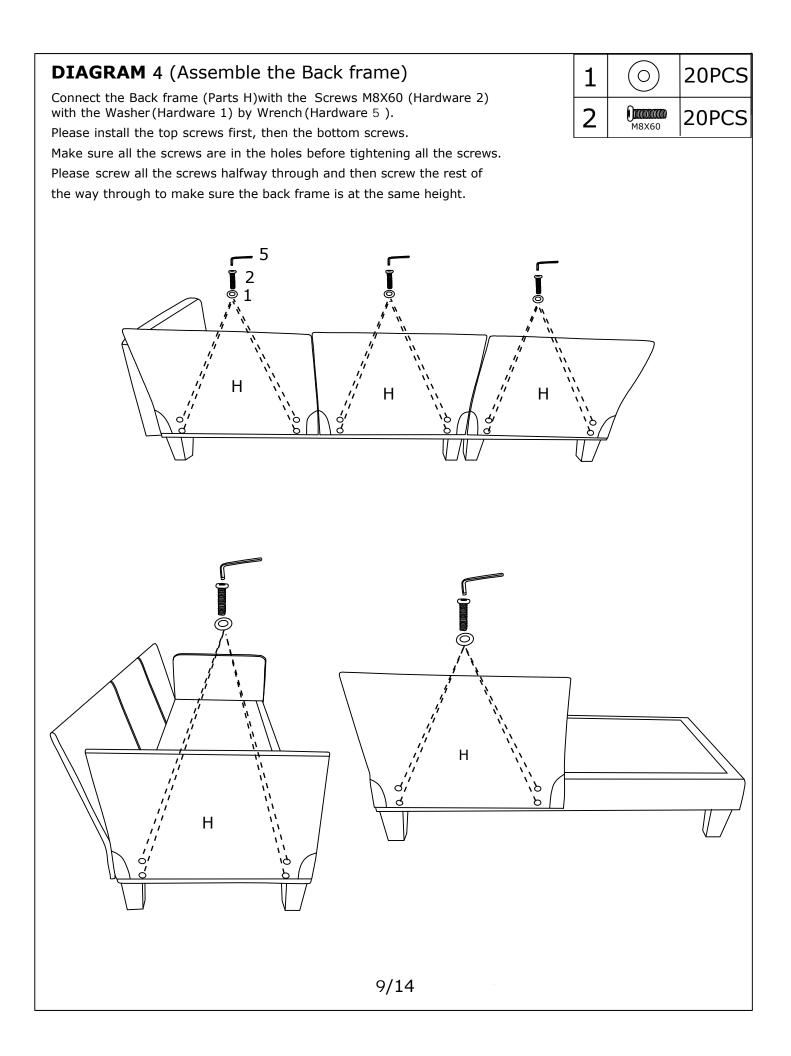

### HARDWARE

| NO | DESCRIPTION    | SKETCH     | QTY |  |
|----|----------------|------------|-----|--|
| 1  | Washer         | $\bigcirc$ | 28  |  |
| 2  | Screws 8X60    |            | 24  |  |
| 3  | Screws 8X80    |            | 2   |  |
| 4  | Butterfly nut  |            | 2   |  |
| 5  | Wrench         |            | 1   |  |
| 6  | Plastic gasket |            | 12  |  |