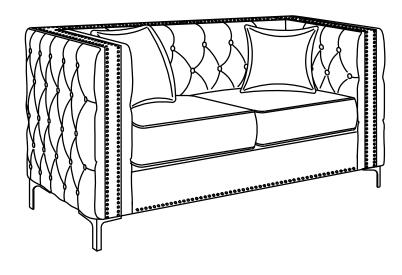

Attention

Two people are required for assembly and lifting unit.

Page : 1 OF 4

Page : 2 OF 4