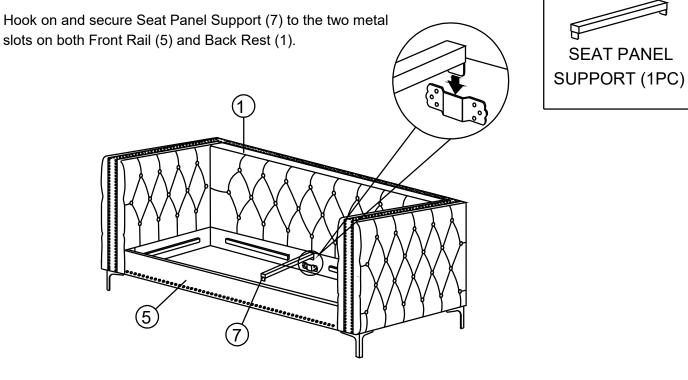

Attention

Two people are required for assembly and lifting unit.



Page : 1 OF 4



Page : 2 OF 4

#### STEP 2.

Attach Leg (4) (4pcs) to the Left Arm (L) (2) and Right Arm (R) (3). Legs are to be attached using JCBC Bolt M6 x 30mm (B) (8pcs), Flat Washer M6 (C) (8pcs), using Allen Key (A). Make sure bolt are fully tightened and secure.







\*\*Leg and Hardware can be found on the bottom of sofa

### STEP 3.



#### STEP 4.

Slightly lossen the four bolts using Allen Key (A) without removing the bolts completely from both Side Arms (2 and 3). Hook on Front Rail (5) hooks into loosen bolts, once placed tighten and secure all four bolt with Allen Key (A).



### STEP 5.



Page: 3 OF 4



Page : 4 OF 4