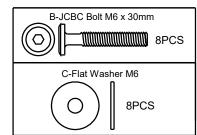

#### STEP 2.

Attach Leg (4) (4pcs) to the Left Arm (L) (2) and Right Arm (R) (3). Legs are to be attached using JCBC Bolt M6 x 30mm (B) (8pcs), Flat Washer M6 (C) (8pcs), using Allen Key (A). Make sure bolt are fully tightened and secure.