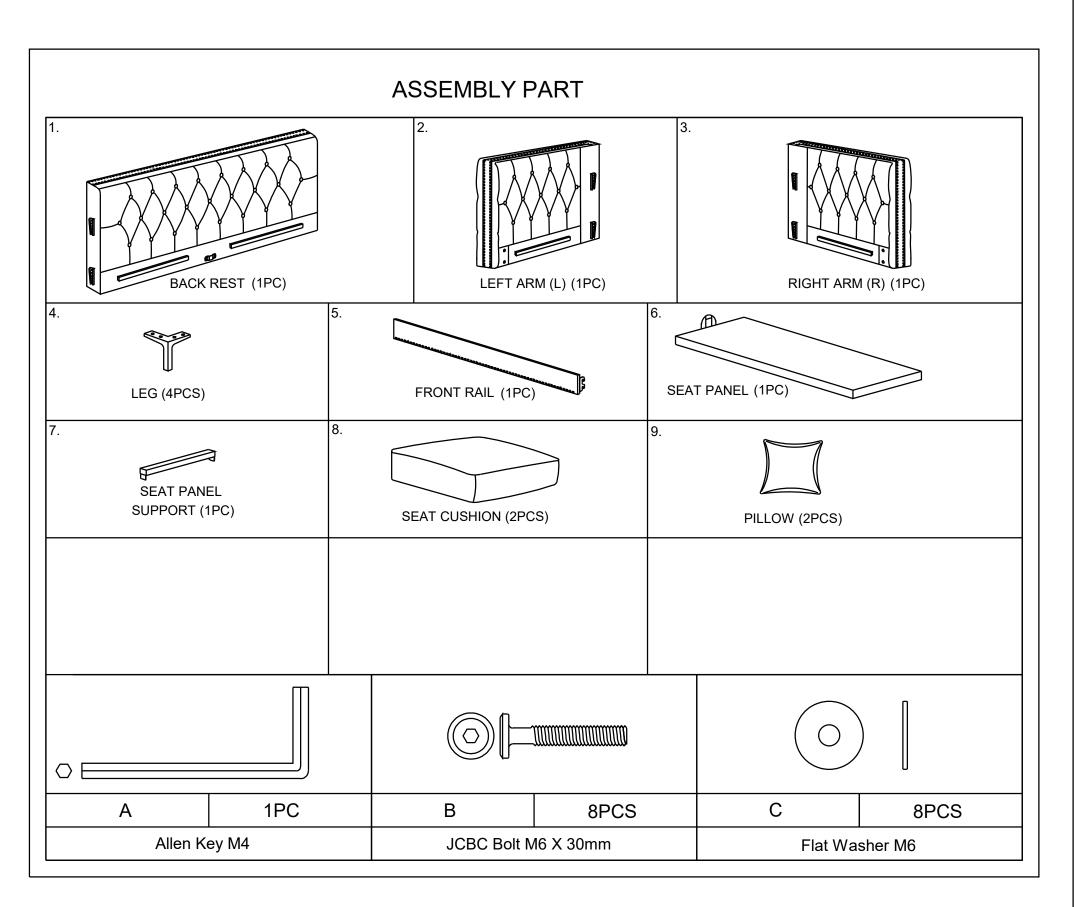

Attention

Two people are required for assembly and lifting unit.



Page : 1 OF 4



Page : 2 OF 4

#### STEP 2.

Attach Leg (4) (4pcs) to the Left Arm (L) (2) and Right Arm (R) (3). Legs are to be attached using JCBC Bolt M6 x 30mm (B) (8pcs), Flat Washer M6 (C) (8pcs), using Allen Key (A). Make sure bolt are fully tightened and secure.







\*\*Leg and Hardware can be found on the bottom of sofa

### STEP 3.



#### STEP 4.

Slightly lossen the four bolts using Allen Key (A) without removing the bolts completely from both Side Arms (2 and 3). Hook on Front Rail (5) hooks into loosen bolts, once placed tighten and secure all four bolt with Allen Key (A).



### STEP 5.



Page: 3 OF 4



Page : 4 OF 4