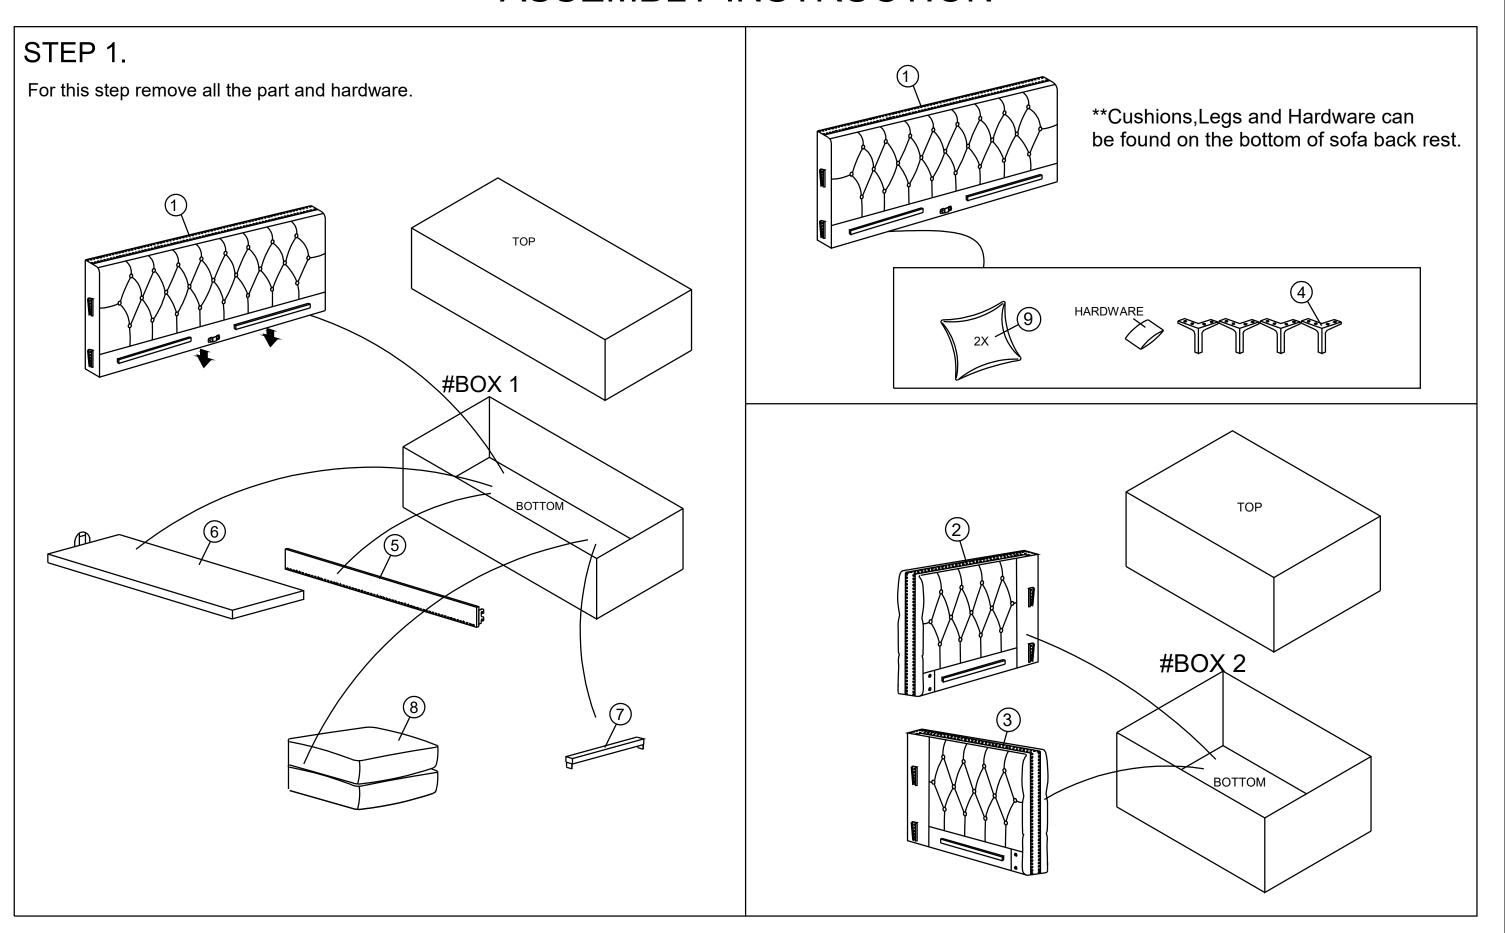

Attention

Two people are required for assembly and lifting unit.



Page : 1 OF 4



Page : 2 OF 4

#### STEP 2.

Attach Leg (4) (4pcs) to the Left Arm (L) (2) and Right Arm (R) (3). Legs are to be attached using JCBC Bolt M6 x 30mm (B) (8pcs), Flat Washer M6 (C) (8pcs), using Allen Key (A). Make sure bolt are fully tightened and secure.







\*\*Leg and Hardware can be found on the bottom of sofa

### STEP 3.



#### STEP 4.

Slightly lossen the four bolts using Allen Key (A) without removing the bolts completely from both Side Arms (2 and 3). Hook on Front Rail (5) hooks into loosen bolts, once placed tighten and secure all four bolt with Allen Key (A).



### STEP 5.



Page: 3 OF 4



Page : 4 OF 4