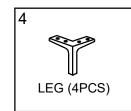

#### STEP 2.

Attach Leg (4) (4pcs) to the Left Arm (L) (2) and Right Arm (R) (3). Legs are to be attached using JCBC Bolt M6 x 30mm (B) (8pcs), Flat Washer M6 (C) (8pcs), using Allen Key (A). Make sure bolt are fully tightened and secure.