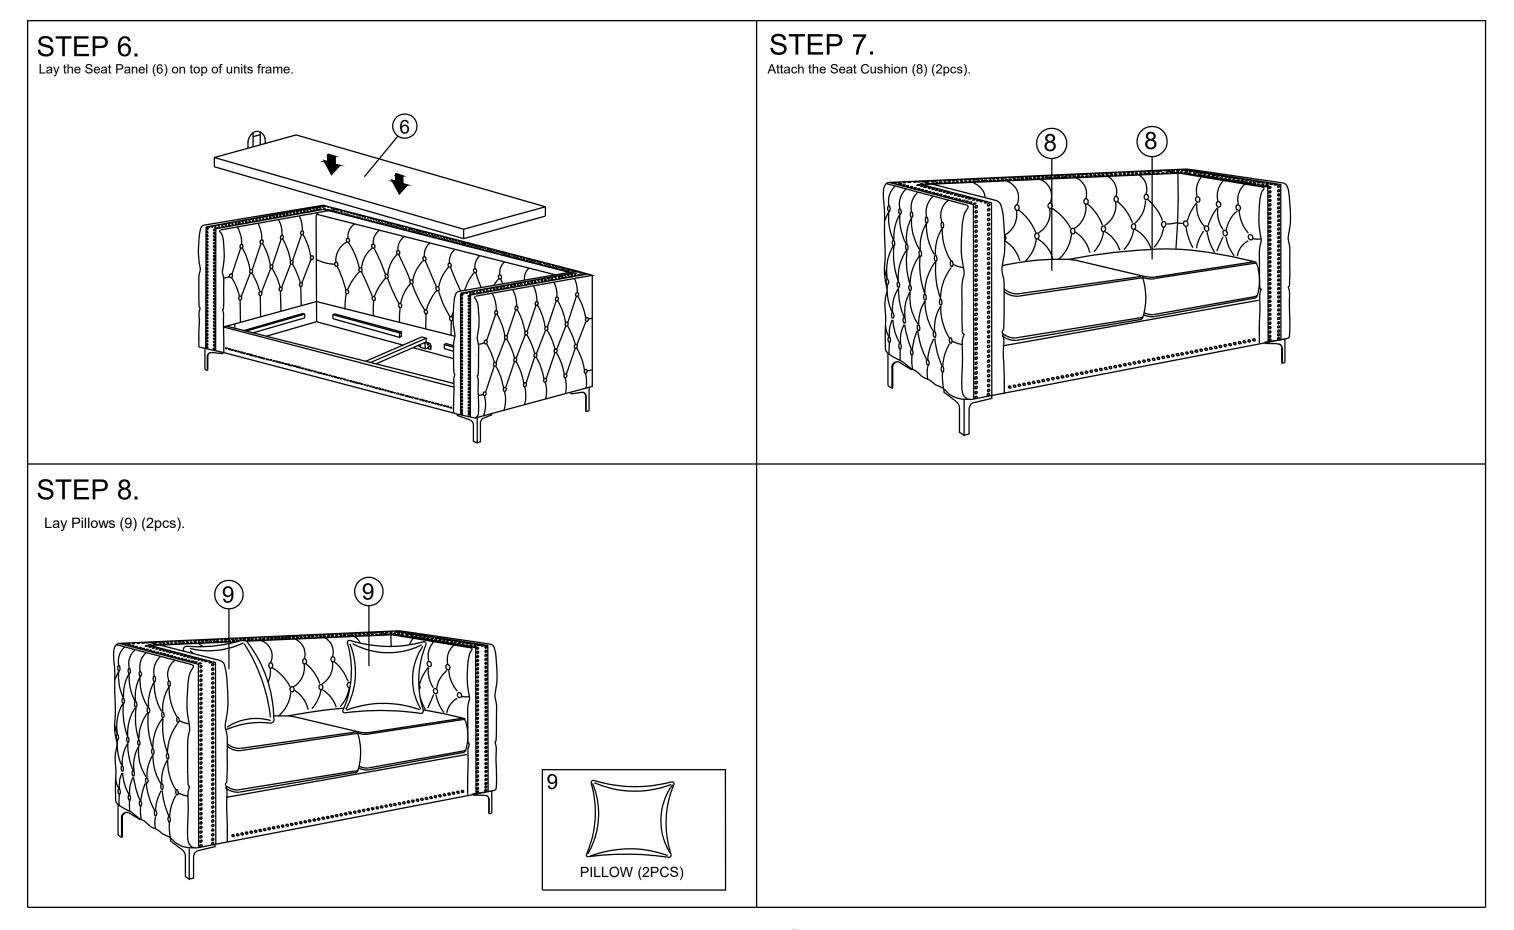

Attention

Two people are required for assembly and lifting unit.



Page : 1 OF 4



Page : 2 OF 4

#### STEP 2.

Attach Leg (4) (4pcs) to the Left Arm (L) (2) and Right Arm (R) (3). Legs are to be attached using JCBC Bolt M6 x 30mm (B) (8pcs), Flat Washer M6 (C) (8pcs), using Allen Key (A). Make sure bolt are fully tightened and secure.







\*\*Leg and Hardware can be found on the bottom of sofa

### STEP 3.



#### STEP 4.

Slightly lossen the four bolts using Allen Key (A) without removing the bolts completely from both Side Arms (2 and 3). Hook on Front Rail (5) hooks into loosen bolts, once placed tighten and secure all four bolt with Allen Key (A).



### STEP 5.



Page: 3 OF 4



Page : 4 OF 4