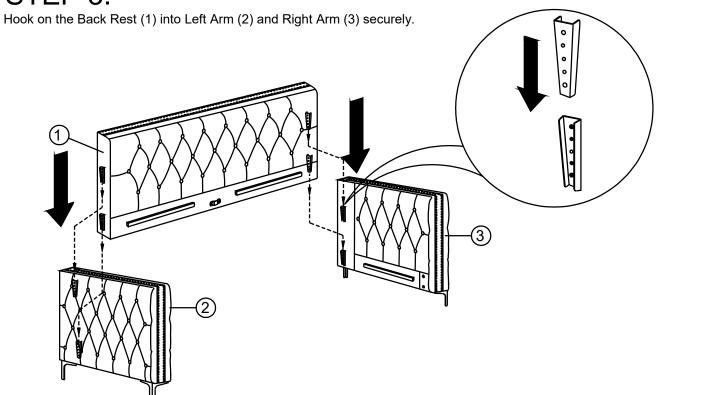

Attention

Two people are required for assembly and lifting unit.



Page : 1 OF 4



Page : 2 OF 4

#### STEP 2.

Attach Leg (4) (4pcs) to the Left Arm (L) (2) and Right Arm (R) (3). Legs are to be attached using JCBC Bolt M6 x 30mm (B) (8pcs), Flat Washer M6 (C) (8pcs), using Allen Key (A). Make sure bolt are fully tightened and secure.







\*\*Leg and Hardware can be found on the bottom of sofa

### STEP 3.



#### STEP 4.

Slightly lossen the four bolts using Allen Key (A) without removing the bolts completely from both Side Arms (2 and 3). Hook on Front Rail (5) hooks into loosen bolts, once placed tighten and secure all four bolt with Allen Key (A).



### STEP 5.



Page: 3 OF 4



Page : 4 OF 4