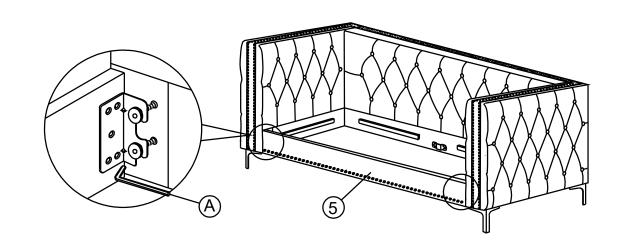

#### STEP 4.

Slightly lossen the four bolts using Allen Key (A) without removing the bolts completely from both Side Arms (2 and 3). Hook on Front Rail (5) hooks into loosen bolts, once placed tighten and secure all four bolt with Allen Key (A).