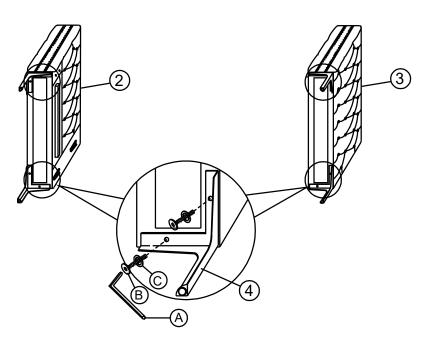

#### STEP 2.

Attach Leg (4) (4pcs) to the Left Arm (L) (2) and Right Arm (R) (3). Legs are to be attached using JCBC Bolt M6 x 30mm (B) (8pcs), Flat Washer M6 (C) (8pcs), using Allen Key (A). Make sure bolt are fully tightened and secure.

\*\*Leg and Hardware can be found on the bottom of sofa