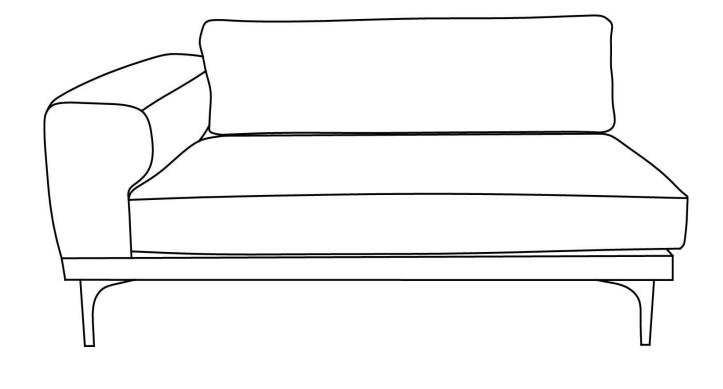

## Assembly Steps

This Sofa has multiple parts and may require up to 30 minutes to assemble. To give you an overview of the sofa parts, the above picture is to help you put the various sofa parts into perspective. Please read through the instructions here below to familiarise yourself with the parts and steps before assembly.