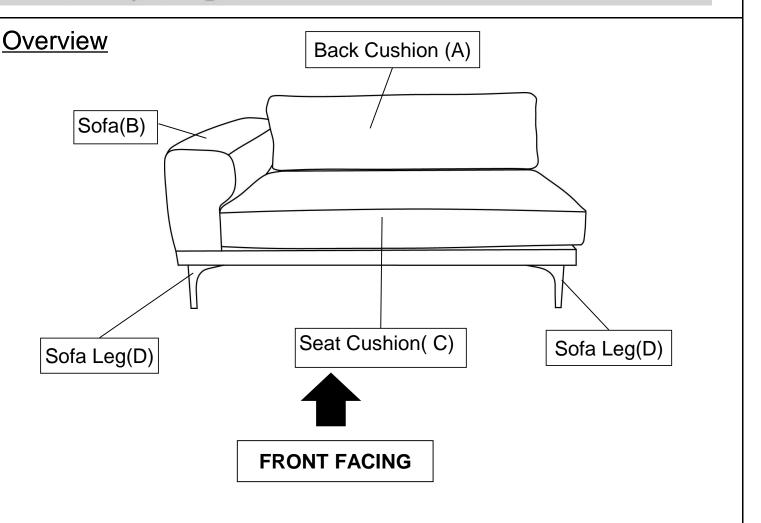

## Left Arm Sofa

| Parts List |         |              |     |  |
|------------|---------|--------------|-----|--|
| Label      | Picture | Description  | QTY |  |
| A          |         | Back Cushion | 1   |  |
| В          |         | Sofa         | 1   |  |
| С          |         | Seat Cushion | 1   |  |
| D          |         | Sofa Leg     | 4   |  |

## Assembly Steps

This Sofa has multiple parts and may require up to 30 minutes to assemble. To give you an overview of the sofa parts, the above picture is to help you put the various sofa parts into perspective. Please read through the instructions here below to familiarise yourself with the parts and steps before assembly.