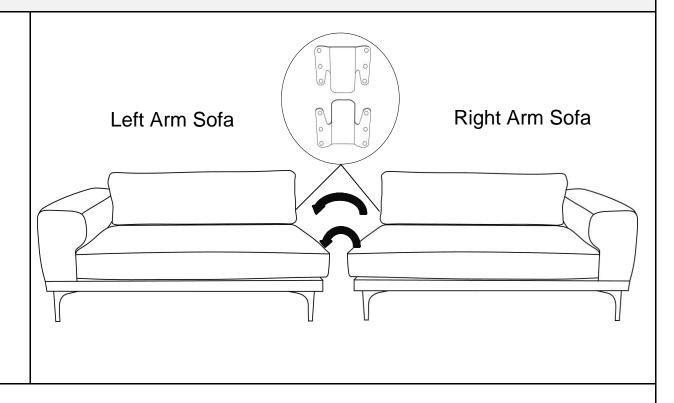

#### Step 1

Connect the Left Arm Sofa to the Right Arm Sofa by intersecting the metal brackets.

Make sure all parts are connected and securely locked into position.