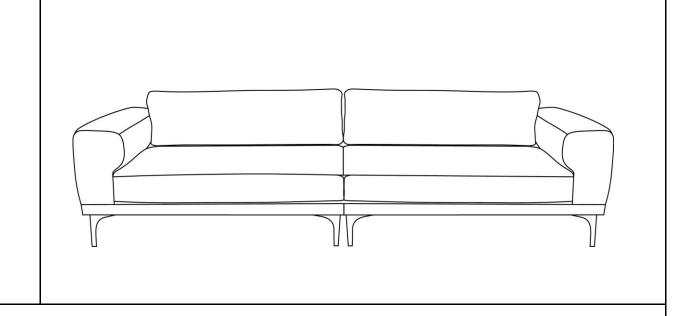

### Step 2

Your Sofa Set is ready for use.

This Sofa Set can only be used on a flat level surface.