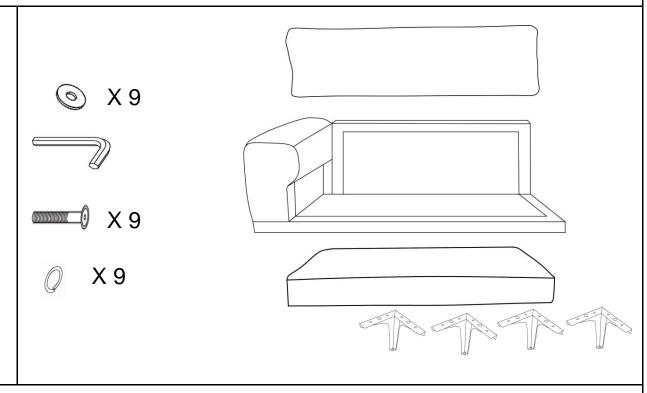

| Hardware |         |                 |     |  |
|----------|---------|-----------------|-----|--|
| Label    | Picture | Description     | QTY |  |
| 1        | <u></u> | Bolt (M8*30 MM) | 9   |  |
| 2        |         | Washer          | 9   |  |
| 3        |         | Allen Key       | 1   |  |
| 4        | Q       | Spring Washer   | 9   |  |

NOTE: It is recommended that you have an adult partner to assist during the entire assembly process.

Install each of the Sofa Legs(D) to the bottom of the sofa using Bolts(1), Spring Washers(4), and Washers(2) with the Allen Key(3) as pictured above.

Note: Please keep the Allen key in a safe place, to tighten the Bolts again If the product were to loosen during use.

Place the Seat Cushions(C) and Back Cushion (A) onto the Sofa. Your Sofa is ready for use.