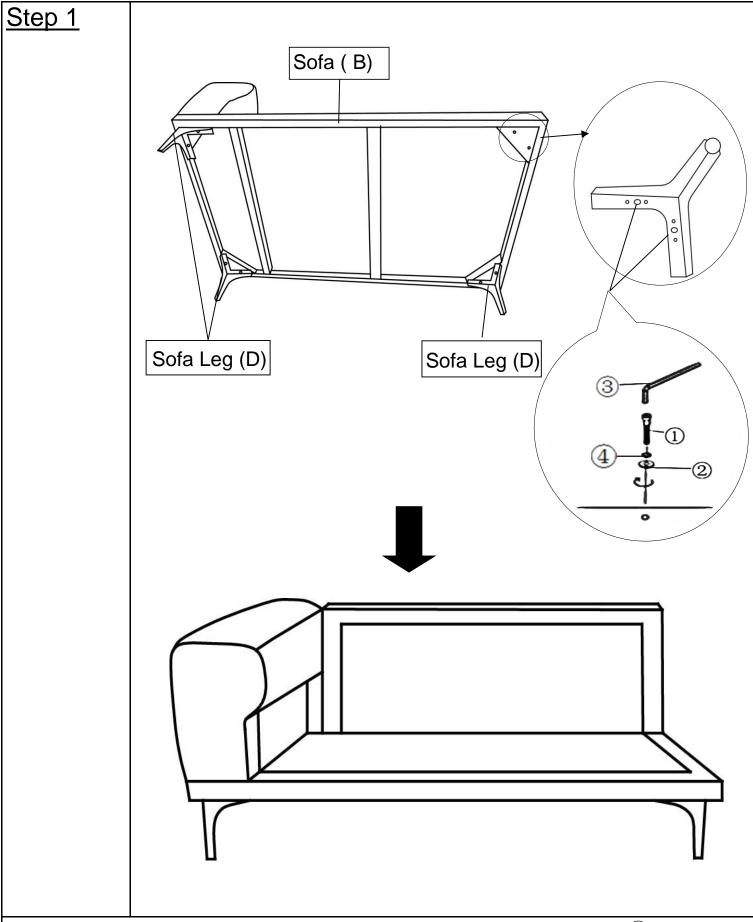

## Assembly Steps

This Sofa has multiple parts and may require up to 30 minutes to assemble. To give you an overview of the sofa parts, the above picture is to help you put the various sofa parts into perspective. Please read through the instructions here below to familiarise yourself with the parts and steps before assembly.

NOTE: It is recommended that you have an adult partner to assist during the entire assembly process.

Install each of the Sofa Legs(D) to the bottom of the sofa using Bolts(1), Spring Washers(4), and Washers(2) with the Allen Key(3) as pictured above.

Note: Please keep the Allen key in a safe place, to tighten the Bolts again If the product were to loosen during use.

Place the Seat Cushions(C) and Back Cushion (A) onto the Sofa. Your Sofa is ready for use.