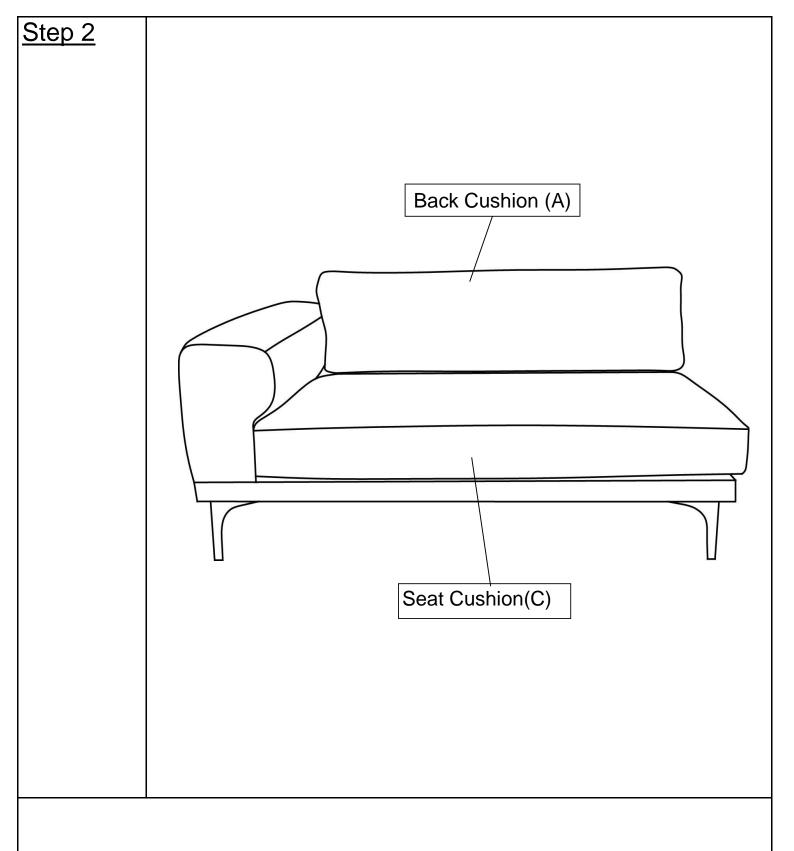

Note: Please keep the Allen key in a safe place, to tighten the Bolts again If the product were to loosen during use.

Place the Seat Cushions(C) and Back Cushion (A) onto the Sofa. Your Sofa is ready for use.