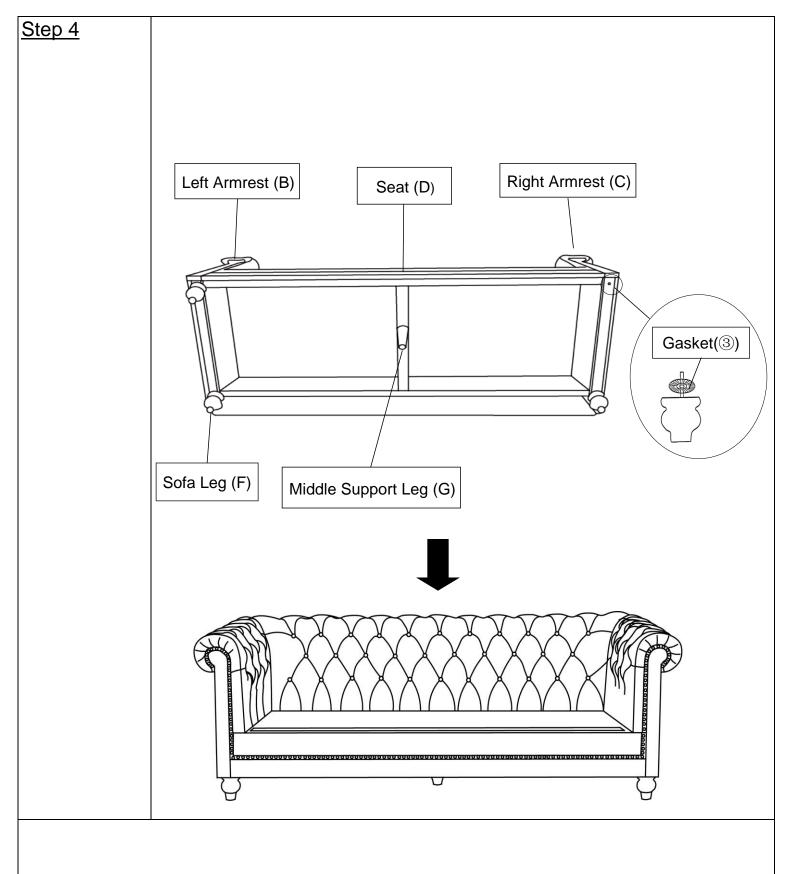

Install the Sofa Leg(F) and the Middle Support Leg(G) onto the bottom of the Sofa by placing one Gasket(③) on the threaded stem.

Then insert the threaded stem into the threaded mounting postion at the corner of the Sofa.

Tighten by turning the Leg clockwise.

Repeat the same step to install the remaining Legs.

Note: The use of Gaskets are OPTIONAL and are especially useful to help alleviate slight wobbles. Some Legs may need more than one whilst some legs may not need any.