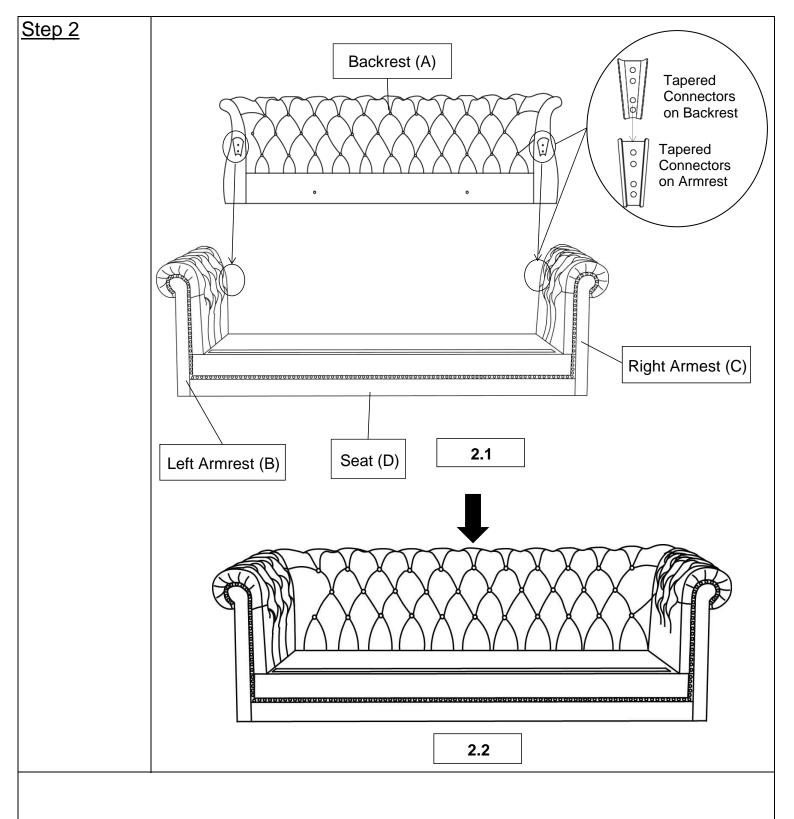

Caution: Ensure that your fingers do not get caught or pinched in the assembly process.

With the assistance from your partner.

**2.1)** Lift the Backrest(A) up, make sure the Backrest(A) is vertical and aligned to the Seat and Armrest. Align the Tapered Connectors on the Backrest(A) with those on the Left Armrest(B) and Right Armrest(C). Your adult partner may need to push the Armrests inwards towards the Backrest(A) to allow for better alignment. Slip and slide the Backrest in a gradual and balanced manner into the Tapered Connectors.

**2.2)** Push the Backrest(A) downwards until it is fully slotted and locked into position.

Note: Make sure the Tapered Connectors on the Backrest(A) lock into the Tapered Connectors on Left Armrest(B) and Right Armrest(C).

Fully locked postion: Check and assess that the base of the Backrest(A) and Seat(D) are aligned and level.

Assistance from an adult partner is needed for this assembly process.

Tilt and lay the Sofa on its Backrest(A) onto a flat surface.