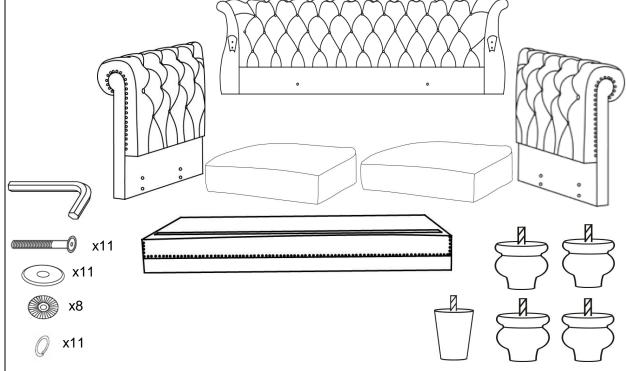

## **Assembly Instructions**

Caution: You must read this before you proceed

Sofa

| Part List |                                                                                                                                                                                                                                                                                                                                                                                                                                                                                                                                                                                                                                                                                                                                                                                                                                                                                                                                                                                                                                                                                                                                                                                                                                                                                                                                                                                                                                                                                                                                                                                                                                                                                                                                                                                                                                                                                                                                                                                                                                                                                                                                |                    |     |  |
|-----------|--------------------------------------------------------------------------------------------------------------------------------------------------------------------------------------------------------------------------------------------------------------------------------------------------------------------------------------------------------------------------------------------------------------------------------------------------------------------------------------------------------------------------------------------------------------------------------------------------------------------------------------------------------------------------------------------------------------------------------------------------------------------------------------------------------------------------------------------------------------------------------------------------------------------------------------------------------------------------------------------------------------------------------------------------------------------------------------------------------------------------------------------------------------------------------------------------------------------------------------------------------------------------------------------------------------------------------------------------------------------------------------------------------------------------------------------------------------------------------------------------------------------------------------------------------------------------------------------------------------------------------------------------------------------------------------------------------------------------------------------------------------------------------------------------------------------------------------------------------------------------------------------------------------------------------------------------------------------------------------------------------------------------------------------------------------------------------------------------------------------------------|--------------------|-----|--|
| Label     | Picture                                                                                                                                                                                                                                                                                                                                                                                                                                                                                                                                                                                                                                                                                                                                                                                                                                                                                                                                                                                                                                                                                                                                                                                                                                                                                                                                                                                                                                                                                                                                                                                                                                                                                                                                                                                                                                                                                                                                                                                                                                                                                                                        | Description        | QTY |  |
| А         |                                                                                                                                                                                                                                                                                                                                                                                                                                                                                                                                                                                                                                                                                                                                                                                                                                                                                                                                                                                                                                                                                                                                                                                                                                                                                                                                                                                                                                                                                                                                                                                                                                                                                                                                                                                                                                                                                                                                                                                                                                                                                                                                | Backrest           | 1   |  |
| В         | Para Control C | Left Armrest       | 1   |  |
| С         | 0 0 0 0 0 0 0 0 0 0 0 0 0 0 0 0 0 0 0                                                                                                                                                                                                                                                                                                                                                                                                                                                                                                                                                                                                                                                                                                                                                                                                                                                                                                                                                                                                                                                                                                                                                                                                                                                                                                                                                                                                                                                                                                                                                                                                                                                                                                                                                                                                                                                                                                                                                                                                                                                                                          | Right Armrest      | 1   |  |
| D         |                                                                                                                                                                                                                                                                                                                                                                                                                                                                                                                                                                                                                                                                                                                                                                                                                                                                                                                                                                                                                                                                                                                                                                                                                                                                                                                                                                                                                                                                                                                                                                                                                                                                                                                                                                                                                                                                                                                                                                                                                                                                                                                                | Seat               | 1   |  |
| E         |                                                                                                                                                                                                                                                                                                                                                                                                                                                                                                                                                                                                                                                                                                                                                                                                                                                                                                                                                                                                                                                                                                                                                                                                                                                                                                                                                                                                                                                                                                                                                                                                                                                                                                                                                                                                                                                                                                                                                                                                                                                                                                                                | Seat Cushion       | 2   |  |
| F         |                                                                                                                                                                                                                                                                                                                                                                                                                                                                                                                                                                                                                                                                                                                                                                                                                                                                                                                                                                                                                                                                                                                                                                                                                                                                                                                                                                                                                                                                                                                                                                                                                                                                                                                                                                                                                                                                                                                                                                                                                                                                                                                                | Sofa Leg           | 4   |  |
| G         |                                                                                                                                                                                                                                                                                                                                                                                                                                                                                                                                                                                                                                                                                                                                                                                                                                                                                                                                                                                                                                                                                                                                                                                                                                                                                                                                                                                                                                                                                                                                                                                                                                                                                                                                                                                                                                                                                                                                                                                                                                                                                                                                | Middle Support Leg | 1   |  |

| <u>Hardware</u> |          |                   |     |
|-----------------|----------|-------------------|-----|
| Label           | Picture  | Description       | QTY |
| 1               | <u> </u> | Bolt (M8*60 MM)   | 11  |
| 2               |          | Washer(M8)        | 11  |
| 3               |          | Gasket            | 8   |
| 4               |          | Allen Wrench (M8) | 1   |
| (5)             | Q        | Spring Washer(M8) | 11  |

## **Assembly Steps** Backrest (A) Right Armrest (C) Left Armrest (B) Seat (D) Middle Support Leg(G) Seat Cushion (E) Sofa Leg (F) FRONT FACING

This Sofa has multiple parts and may require up to 30 minutes to assemble. To give you an overview of the Sofa parts, the above picture is to help you put the various parts into perspective. Please read through the instructions below to familiarise yourself with the parts and steps before assembly. Note: It is recommended that you have an adult partner to assist during the entire assembly process.

Open the carton and place all the parts on a clean, non-marring surface.

With the assistance from your partner, attach the Seat(D) to the Left Armrest(B) & the Right Armrest(C) using Bolts(①), Spring Washers(③), and Washers(②) with the Allen Wrench(④) as pictured above.