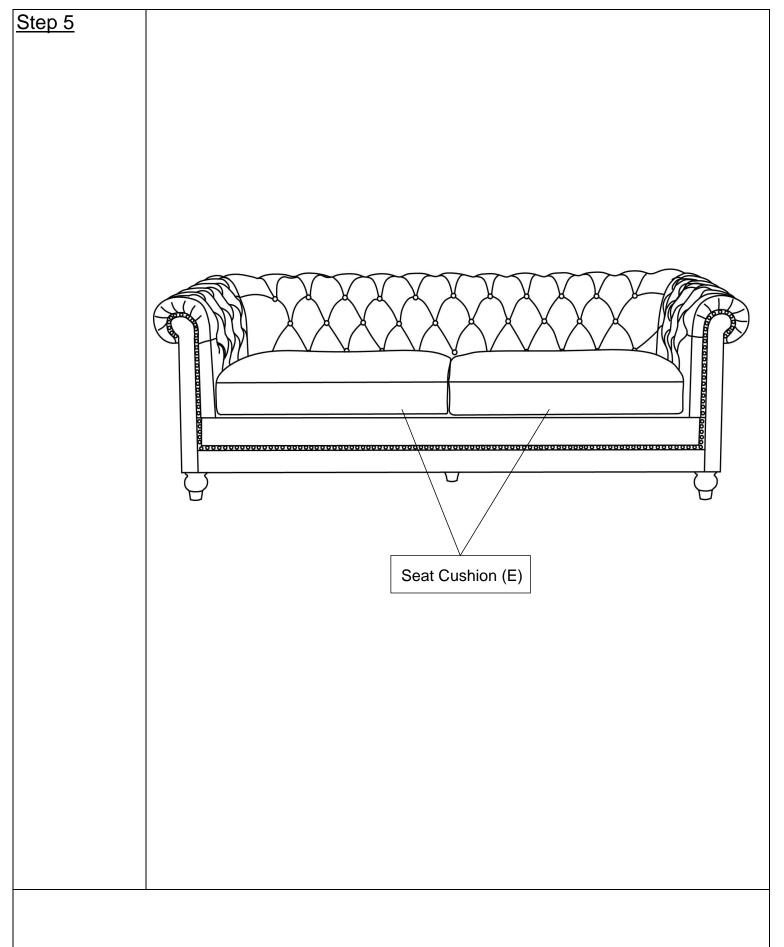

Place the Seat Cushions(E) onto the Sofa.

Your Sofa is ready for use.

This Sofa can only be used on a flat, level surface.