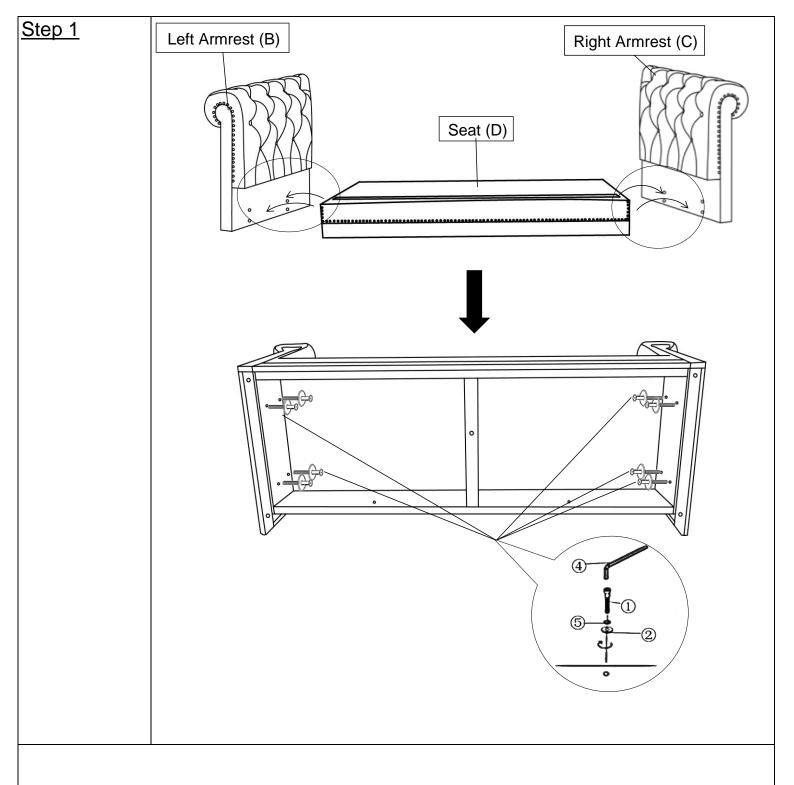

Open the carton and place all the parts on a clean, non-marring surface.

With the assistance from your partner, attach the Seat(D) to the Left Armrest(B) & the Right Armrest(C) using Bolts(①), Spring Washers(③), and Washers(②) with the Allen Wrench(④) as pictured above.

Tighten the Bolts fully in a sequential manner.

DO NOT fully tighten a Bolt in one go and then move on to the next.

Rather, In a sequential manner, gradually tighten each Bolt little by little until all Bolts are evenly secured.

This methodology will ensure maximum evenness once all Bolts are fully tightened.

Make sure the bottom of the Seat(D) and both Armrests(B&C) are level.

Assistance from an adult partner is needed for this assembly process.