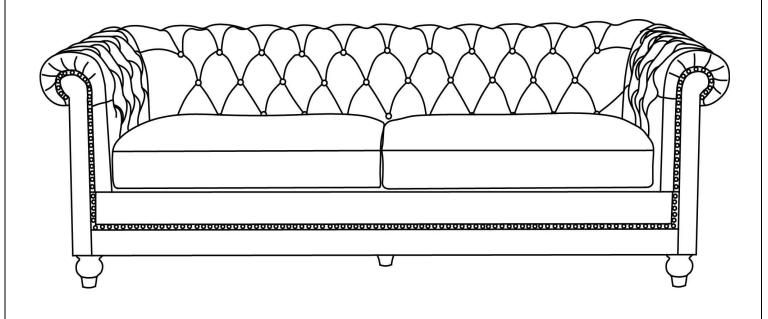

## **Assembly Instructions**

Caution: You must read this before you proceed

Sofa

| Part List |                                                                                                                                                                                                                                                                                                                                                                                                                                                                                                                                                                                                                                                                                                                                                                                                                                                                                                                                                                                                                                                                                                                                                                                                                                                                                                                                                                                                                                                                                                                                                                                                                                                                                                                                                                                                                                                                                                                                                                                                                                                                                                                                |                    |     |  |
|-----------|--------------------------------------------------------------------------------------------------------------------------------------------------------------------------------------------------------------------------------------------------------------------------------------------------------------------------------------------------------------------------------------------------------------------------------------------------------------------------------------------------------------------------------------------------------------------------------------------------------------------------------------------------------------------------------------------------------------------------------------------------------------------------------------------------------------------------------------------------------------------------------------------------------------------------------------------------------------------------------------------------------------------------------------------------------------------------------------------------------------------------------------------------------------------------------------------------------------------------------------------------------------------------------------------------------------------------------------------------------------------------------------------------------------------------------------------------------------------------------------------------------------------------------------------------------------------------------------------------------------------------------------------------------------------------------------------------------------------------------------------------------------------------------------------------------------------------------------------------------------------------------------------------------------------------------------------------------------------------------------------------------------------------------------------------------------------------------------------------------------------------------|--------------------|-----|--|
| Label     | Picture                                                                                                                                                                                                                                                                                                                                                                                                                                                                                                                                                                                                                                                                                                                                                                                                                                                                                                                                                                                                                                                                                                                                                                                                                                                                                                                                                                                                                                                                                                                                                                                                                                                                                                                                                                                                                                                                                                                                                                                                                                                                                                                        | Description        | QTY |  |
| А         |                                                                                                                                                                                                                                                                                                                                                                                                                                                                                                                                                                                                                                                                                                                                                                                                                                                                                                                                                                                                                                                                                                                                                                                                                                                                                                                                                                                                                                                                                                                                                                                                                                                                                                                                                                                                                                                                                                                                                                                                                                                                                                                                | Backrest           | 1   |  |
| В         | Para Control C | Left Armrest       | 1   |  |
| С         | 0 0 0 0 0 0 0 0 0 0 0 0 0 0 0 0 0 0 0                                                                                                                                                                                                                                                                                                                                                                                                                                                                                                                                                                                                                                                                                                                                                                                                                                                                                                                                                                                                                                                                                                                                                                                                                                                                                                                                                                                                                                                                                                                                                                                                                                                                                                                                                                                                                                                                                                                                                                                                                                                                                          | Right Armrest      | 1   |  |
| D         |                                                                                                                                                                                                                                                                                                                                                                                                                                                                                                                                                                                                                                                                                                                                                                                                                                                                                                                                                                                                                                                                                                                                                                                                                                                                                                                                                                                                                                                                                                                                                                                                                                                                                                                                                                                                                                                                                                                                                                                                                                                                                                                                | Seat               | 1   |  |
| E         |                                                                                                                                                                                                                                                                                                                                                                                                                                                                                                                                                                                                                                                                                                                                                                                                                                                                                                                                                                                                                                                                                                                                                                                                                                                                                                                                                                                                                                                                                                                                                                                                                                                                                                                                                                                                                                                                                                                                                                                                                                                                                                                                | Seat Cushion       | 2   |  |
| F         |                                                                                                                                                                                                                                                                                                                                                                                                                                                                                                                                                                                                                                                                                                                                                                                                                                                                                                                                                                                                                                                                                                                                                                                                                                                                                                                                                                                                                                                                                                                                                                                                                                                                                                                                                                                                                                                                                                                                                                                                                                                                                                                                | Sofa Leg           | 4   |  |
| G         |                                                                                                                                                                                                                                                                                                                                                                                                                                                                                                                                                                                                                                                                                                                                                                                                                                                                                                                                                                                                                                                                                                                                                                                                                                                                                                                                                                                                                                                                                                                                                                                                                                                                                                                                                                                                                                                                                                                                                                                                                                                                                                                                | Middle Support Leg | 1   |  |

## **Assembly Steps** Backrest (A) Right Armrest (C) Left Armrest (B) Seat (D) Middle Support Leg(G) Seat Cushion (E) Sofa Leg (F) FRONT FACING

This Sofa has multiple parts and may require up to 30 minutes to assemble. To give you an overview of the Sofa parts, the above picture is to help you put the various parts into perspective. Please read through the instructions below to familiarise yourself with the parts and steps before assembly. Note: It is recommended that you have an adult partner to assist during the entire assembly process.