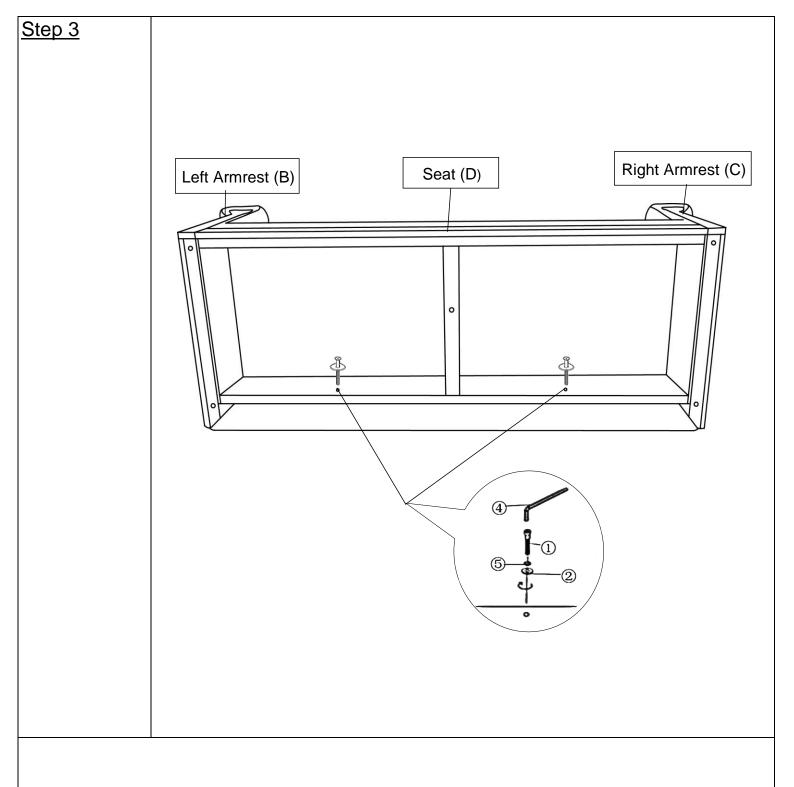

Attach the Seat(D) to the Backrest(A) using Bolts(①), Spring Washers(⑤), and Washers(②) with the Allen Wrench (④) as pictured above.

Tighten the Bolts fully in a sequential manner.

DO NOT fully tighten a Bolt in one go and then move on to the next.

Rather, In a sequential manner, gradually tighten each Bolt until all Bolts are evenly secured.

This methodology will ensure maximum evenness once all Bolts are fully tightened.

Note: If you can not insert the Bolts into position, please go back to <u>Step 2</u> to "push the Backrest downwards".