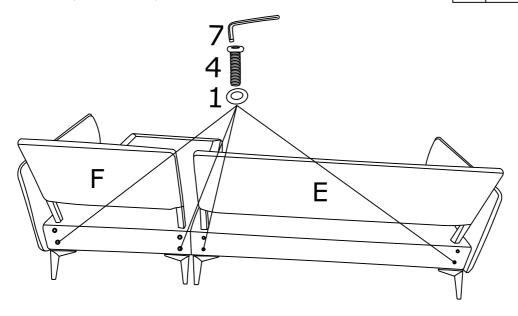

#### **DIAGRAM 8**

Connect the Love Seat Backrest (PartsE) and Chaise Backrest (PartsF) tighten by 4 Screws(Hardware 4).

Please install the top screws first and then install the next screws.

Don't tighten any screws before you ensure all the screws are put in the holes.

Connect the Love Seat Backrest (Parts E) and Chaise Backrest (Parts F) tighten by 4 Screws(Hardware 4).

| 1 | $\bigcirc$   | 4PCS |
|---|--------------|------|
| 4 | Ommon May 60 | 4PCS |