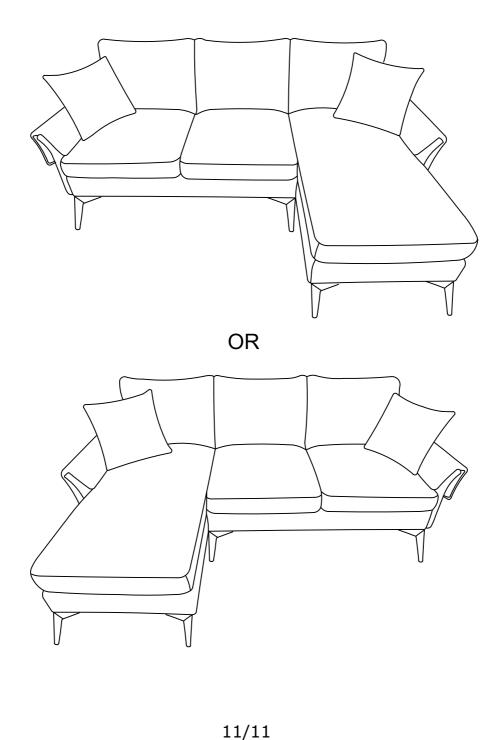

#### **DIAGRAM 13**

Put the love seat cushions (Parts O)and Chaise Cushion(Parts P), the back cushions (Parts K) and the Throw Pillow (Parts L) on the sofa. Recheck all the bolts before you sit on the sofa.