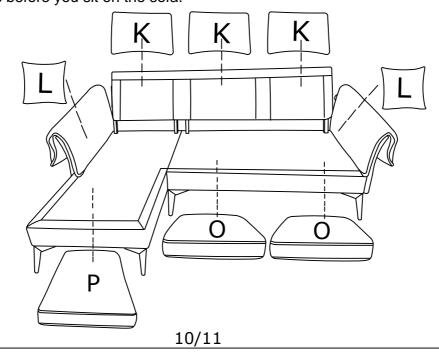

#### **DIAGRAM 13**

Put the love seat cushions (Parts O)and Chaise Cushion(Parts P), the back cushions (Parts K) and the Throw Pillow (Parts L) on the sofa. Recheck all the bolts before you sit on the sofa.