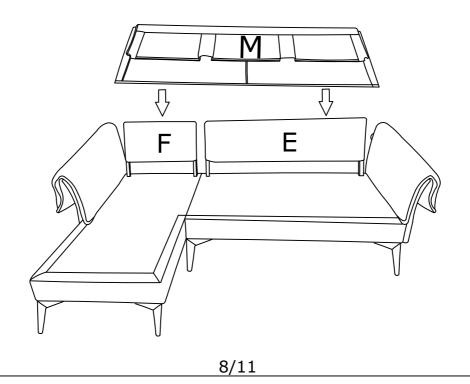

#### **DIAGRAM 10**

Place the back cover (Parts M) over the backrest (Parts E and Parts F) .

Remove the plastic bags of Love Seat Cushion(Parts G) and Chaise Cushion (Parts I).

Please align the chain first and then pinch the zipper gently and <u>clo</u>se it smoothly.