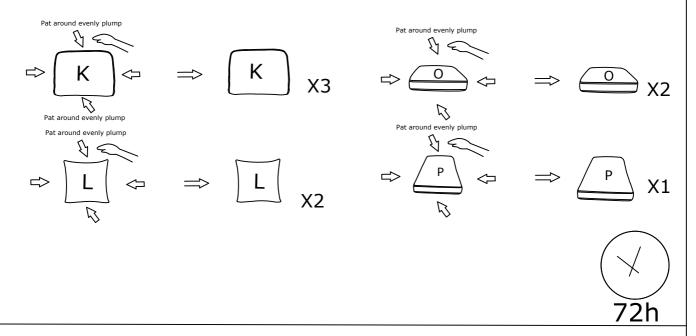

#### **DIAGRAM 12**

Remove the plastic bags of Back Cushion(Parts K) and Throw Pillow (Parts L).

#### TIPS:

- 1. Please do not open the compressed packages until your sofa frame is completely assembled.
- 2. Compressed back cushions and pillows need to be fully fulfilled within 72 hours for your perfect use.
- 3. Please keep children away from plastic bags or any small pieces of stuff.

#### **DIAGRAM 13**

Put the love seat cushions (Parts O)and Chaise Cushion(Parts P), the back cushions (Parts K) and the Throw Pillow (Parts L) on the sofa. Recheck all the bolts before you sit on the sofa.