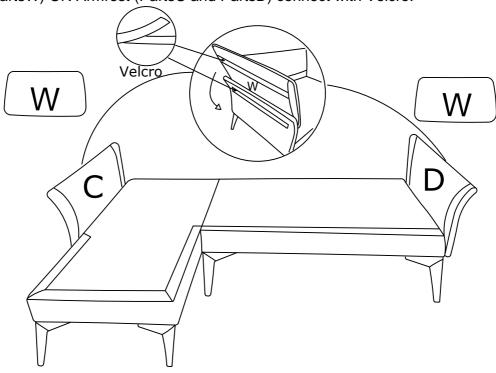

#### **DIAGRAM 4**

Tighten 4 legs (Parts N) by screws(Hardware 2) using the wrench(Hardware 7).

| 2 | M8X18 | 8PCS |
|---|-------|------|
| N |       | 4PCS |

Put Arm cushion (PartsW) ON Armrest (PartsC and PartsD) connect with Velcro.