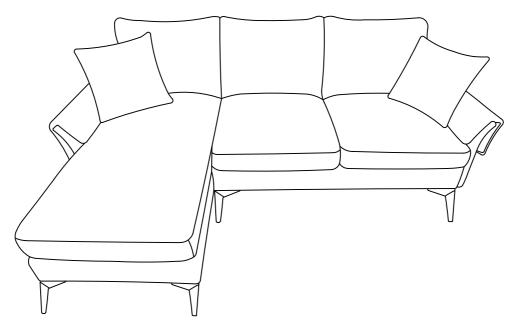

### **ASSEMBLY INSTRUCTION**

### WF300689 WF300690

#### Friendly Reminder:

- 1. This sofa is packed in 2 boxes. Please assemble it After both boxes are received.
- 2.As the cushions are all vacuum compressed, there will be some wrinkles. Please give your cushions up to 72 hours to reach its original size and the wrinkles will basically disappear.
- 3. Please do not open the compressed packags until your sofa frame is completely assembled.



#### Return & Warranty policy:

- --We strive to offer the highest quality products, and we also try our best to satisfy each and every customer that orders from us with replacement parts or service as needed.
- --If the item is damaged or defective, please take photos as evidence for replacements and refunds.
- --Please do not return to store, contact the seller if yon have any troubles with this product.

### **ASSEMBLY INSTRUCTION**

| HARDWARE |               |        |     |
|----------|---------------|--------|-----|
| NO       | DESCRIPTION   | SKETCH | QTY |
| 1        | Washer        |        | 20  |
| 2        | Screws 8X18   |        | 16  |
| 3        | Screws 8X80   |        | 2   |
| 4        | Screws 8X60   |        | 10  |
| 5        | Screws 8X50   |        | 6   |
| 6