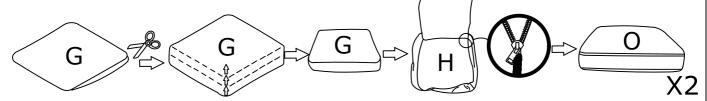

Stuffing Love Seat Cushion(Parts G) into Love Seat Cover(Parts H) and zip it up.

Stuffing Chaise Cushion(Parts I) into Chaise Cover(Parts J) and zip it up.