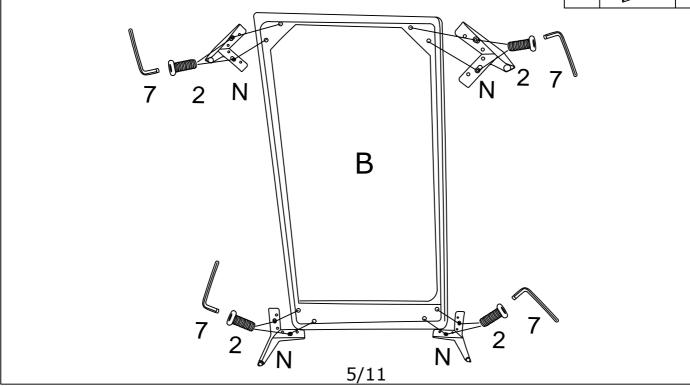

# 

4/11

Tighten 4 legs (Parts N) by screws(Hardware 2) using the wrench(Hardware 7).

| 2   | M8X18 | 8PCS |
|-----|-------|------|
| N I | Ŋ     | 4DCC |

#### **DIAGRAM 4**

Tighten 4 legs (Parts N) by screws(Hardware 2) using the wrench(Hardware 7).

| 2 | M8X18 | 8PCS |
|---|-------|------|
| N |       | 4PCS |

Put Arm cushion (PartsW) ON Armrest (PartsC and PartsD) connect with Velcro.