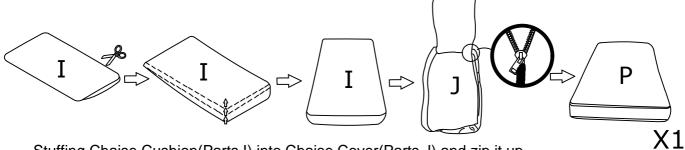

Stuffing Love Seat Cushion(Parts G) into Love Seat Cover(Parts H) and zip it up.

Stuffing Chaise Cushion(Parts I) into Chaise Cover(Parts J) and zip it up.