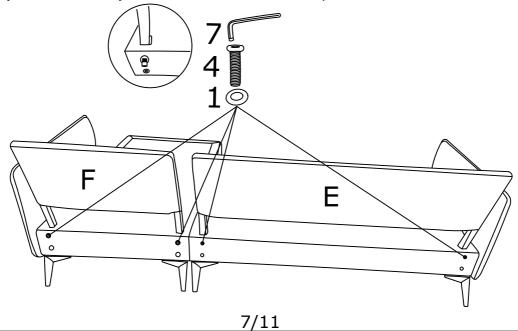

#### **DIAGRAM 8**

Connect the Love Seat Backrest (PartsE) and Chaise Backrest (PartsF) tighten by 4 Screws(Hardware 4).

Please install the top screws first and then install the next screws.

Don't tighten any screws before you ensure all the screws are put in the holes.

Connect the Love Seat Backrest (Parts E) and Chaise Backrest (Parts F) tighten by 4 Screws(Hardware 4).

| 1 | $\bigcirc$   | 4PCS |
|---|--------------|------|
| 4 | Ommon May 60 | 4PCS |