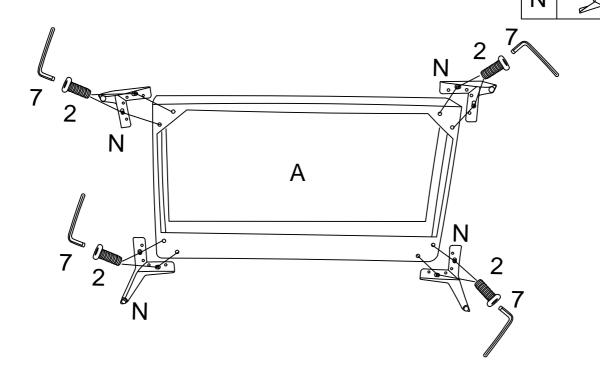

# 

4/11

Tighten 4 legs (Parts N) by screws(Hardware 2) using the wrench(Hardware 7).

| 2   | M8X18 | 8PCS |
|-----|-------|------|
| N I | Ŋ     | 4DCC |

#### **DIAGRAM 4**

Tighten 4 legs (Parts N) by screws(Hardware 2) using the wrench(Hardware 7).

| 2 | M8X18 | 8PCS |
|---|-------|------|
| N |       | 4PCS |

Put Arm cushion (PartsW) ON Armrest (PartsC and PartsD) connect with Velcro.