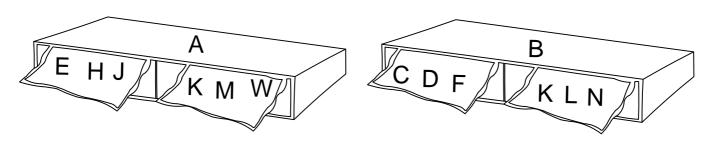

|      | PARTS              | LIST | WF300689 |     |
|------|--------------------|------|----------|-----|
| NO   | DESCRIPTION        |      | SKETCH   | QTY |
| А    | Love Seat Frame    |      |          | 1   |
| E    | Love Seat Backrest |      |          | 1   |
| G    | Love Seat Cushion  |      |          | 2   |
| Н    | Love Seat Cover    |      |          | 2   |
| 2/11 |                    |      |          |     |

## **ASSEMBLY INSTRUCTION**

|    | PARTS                | LIST WF300689 |     |
|----|----------------------|---------------|-----|
| NO | DESCRIPTION          | SKETCH        | QTY |
| J  | Chaise Cushion Cover |               | 1   |
| K  | Back Cushion         |               | 2   |
| М  | Back cover           |               | 1   |
| W  | Arm cushion          |               | 2   |

|    | PARTS            | LIST WF300690 |     |
|----|------------------|---------------|-----|
| NO | DESCRIPTION      | SKETCH        | QTY |
| В  | Chaise Frame     |               | 1   |
| С  | Armrest (Left)   |               | 1   |
| D  | Armrest (Right ) |               | 1   |
| F  | Chaise Backrest  |               | 1   |
| I  | Chaise Cushion   |               | 1   |
| K  | Back Cushion     |               | 1   |
| L  | Throw Pillow     |               | 2   |
| N  | Leg              | 3/11          | 8   |