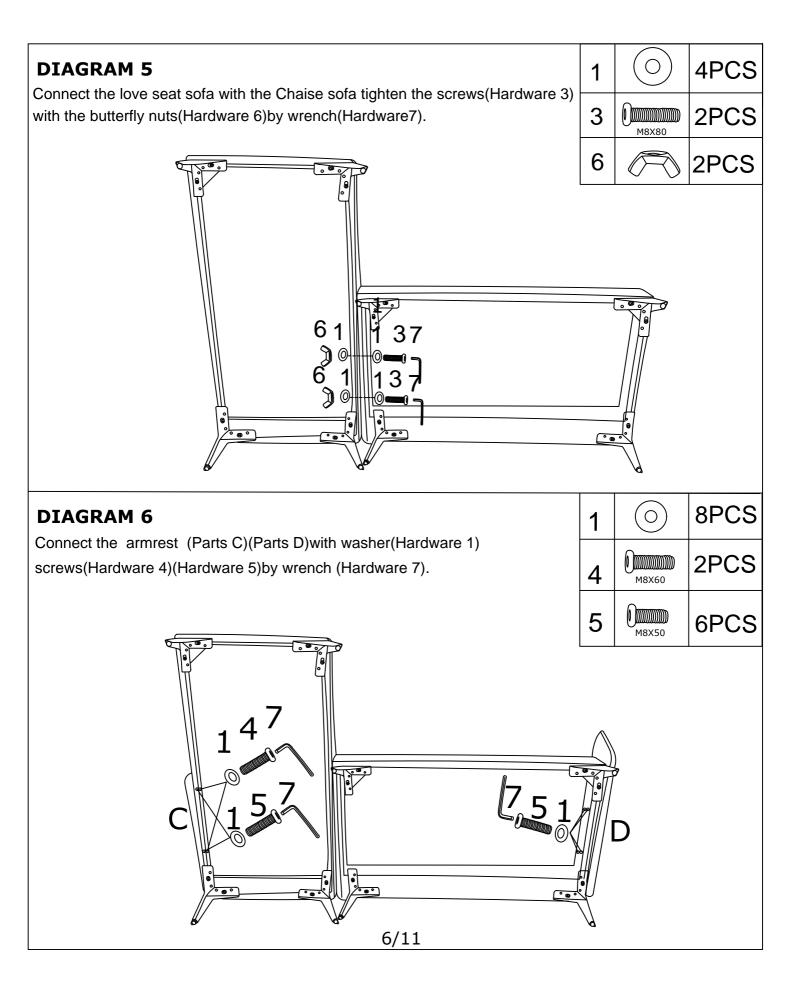

### **ASSEMBLY INSTRUCTION**

| HARDWARE |               |        |     |
|----------|---------------|--------|-----|
| NO       | DESCRIPTION   | SKETCH | QTY |
| 1        | Washer        |        | 20  |
| 2        | Screws 8X18   |        | 16  |
| 3        | Screws 8X80   |        | 2   |
| 4        | Screws 8X60   |        | 10  |
| 5        | Screws 8X50   |        | 6   |
| 6        | Butterfly Nut |        | 2   |
| 7        | Wrench        |        | 1   |