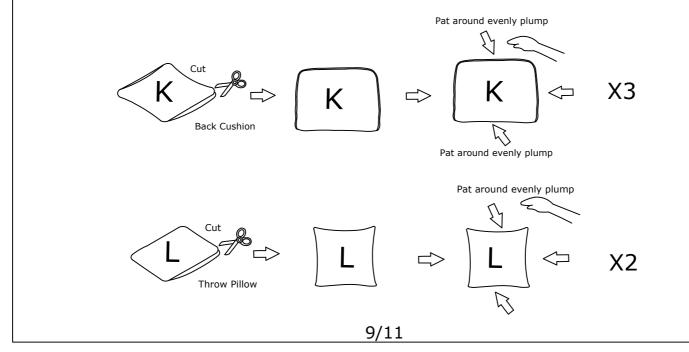

#### **DIAGRAM 12**

Remove the plastic bags of Back Cushion(Parts K) and Throw Pillow (Parts L).

#### TIPS:

- 1. Please do not open the compressed packages until your sofa frame is completely assembled.
- 2. Compressed back cushions and pillows need to be fully fulfilled within 72 hours for your perfect use.
- 3. Please keep children away from plastic bags or any small pieces of stuff.