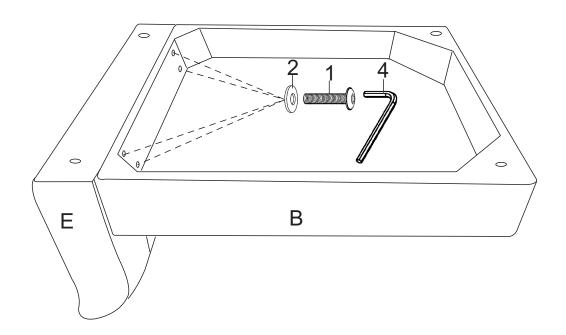

DIAGRAM 2 (Assemble the Armrest(left) to the Seat frame (left)) Connect the Armrest(left)(Part E) to the Seat frame(left) (Part B) with the Screws M8X35mm (Hardware 1) and the Washers (Hardware 2) by Wrench (Hardware 4).

| 1 |   | 4PCS |
|---|---|------|
| 2 | 0 | 4PCS |
| 4 |   | 1PCS |

DIAGRAM 3(Assemble the Armrest(right) to the Seat frame(right)) Connect the Armrest(right)(Part D) to the Seat frame(right) (Part A) with the Screws M8X35mm (Hardware 1) and the Washers (Hardware 2) by Wrench (Hardware 4).