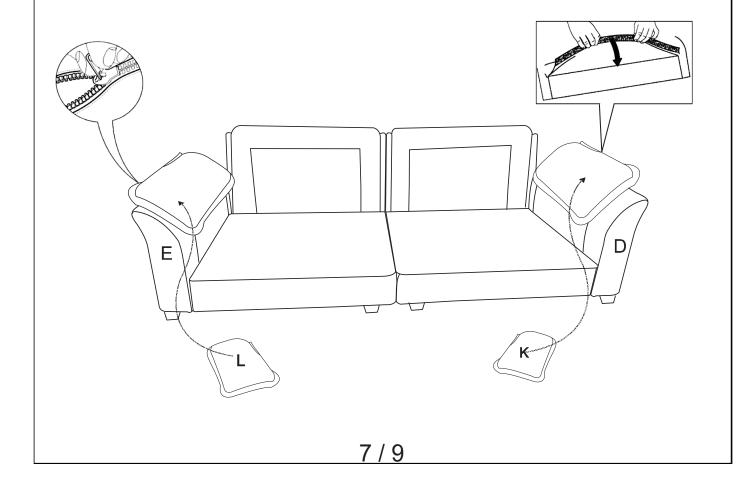

|   | 1 |   | 4PCS |
|---|---|---|------|
| 1 | 2 | 0 | 4PCS |
|   | 4 |   | 1PCS |

DIAGRAM 7 (Connecting the Armrest bags) Attach K and L to D and E with zippers.