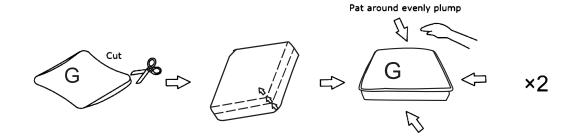

### DIAGRAM8 (Removal of compressed bags)

### DIAGRAM9 (Waiting for 72H)

- TIPS:
  1. Please do not open the compressed packages until your sofa frameis completely assembled.
- 2. Compressed Back cushions and Seat cushions need to be fully fulfilled within 72 hours for your perfect use.
- 3. Please keep children away from plastic bags or any small pieces of stuff.