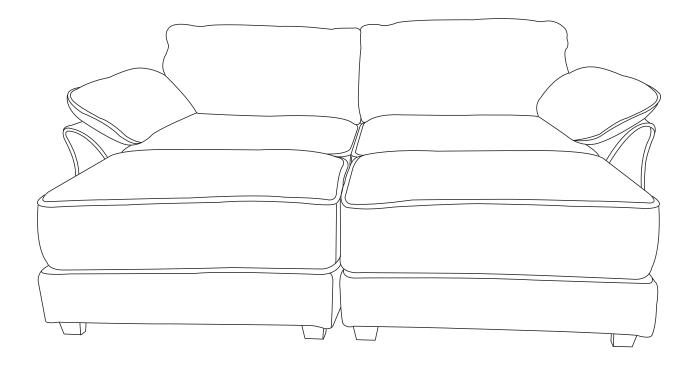

### DIAGRAM1(Take out all parts)

Take the Armrest(right)(Part D), Armrest(left)(Part E), Back cushion(right) (Part I), Back cushion(left) (Part J), Legs(Part M) out of the Ottoman frames(Part C). Take the Back frames(Part F), Seat cushions(Part G), Ottoman cushions(Part H), Armrest bag(right)(Part K), Armrest bag(left)(Part L)out of the Seat frames(Part A&B).