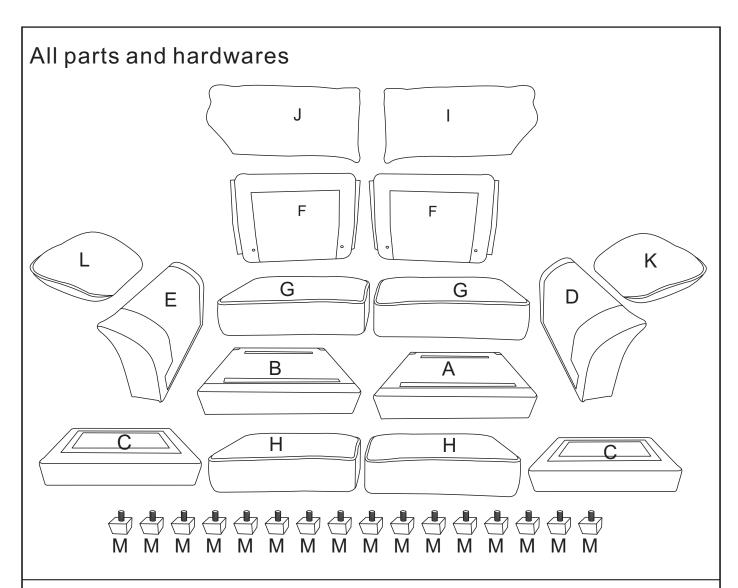

# ASSEMBLY INSTRUCTION

| HARDWARE            |                     |        |     |  |
|---------------------|---------------------|--------|-----|--|
| NO                  | DESCRIPTION         | SKETCH | QTY |  |
| 1                   | Screws 8X35         |        | 16  |  |
| 2                   | Washer              |        | 16  |  |
| 3                   | Gasket              |        | 16  |  |
| 4                   | Wrench              |        | 1   |  |
| PARTS LIST WF532448 |                     |        |     |  |
| NO                  | DESCRIPTION         | SKETCH | QTY |  |
| С                   | Ottoman frame       |        | 2   |  |
| D                   | Armrest (right)     |        | 1   |  |
| E                   | Armrest (left)      |        | 1   |  |
| I                   | Back cushion(right) |        | 1   |  |
| J                   | Back cushion (left) |        | 1   |  |
| M                   | Leg                 | 2/0    | 16  |  |

## **ASSEMBLY INSTRUCTION**

| PARTS LIST WF532449 |                    |        |     |  |
|---------------------|--------------------|--------|-----|--|
| NO                  | DESCRIPTION        | SKETCH | QTY |  |
| Α                   | Seat frame (right) |        | 1   |  |
| В                   | Seat frame (left)  |        | 1   |  |
| F                   | Back frame         |        | 2   |  |
| G                   | Seat cushion       |        | 2   |  |
| Н                   | Ottoman cushion    |        | 2   |  |
| K                   | Armrest bag(right) |        | 1   |  |
| L                   | Armrest bag(left)  |        | 1   |  |

### DIAGRAM1(Take out all parts)

Take the Armrest(right)(Part D), Armrest(left)(Part E), Back cushion(right) (Part I), Back cushion(left) (Part J), Legs(Part M) out of the Ottoman frames(Part C). Take the Back frames(Part F), Seat cushions(Part G), Ottoman cushions(Part H), Armrest bag(right)(Part K), Armrest bag(left)(Part L)out of the Seat frames(Part A&B).