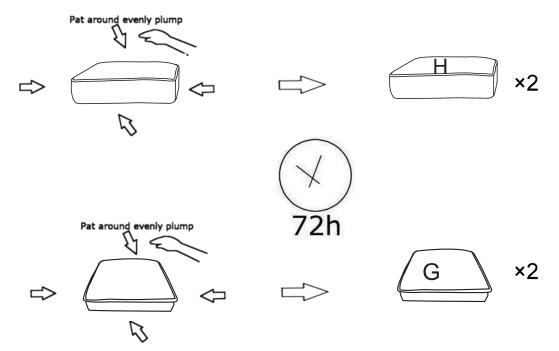

### DIAGRAM9 (Waiting for 72H)

- TIPS:
  1. Please do not open the compressed packages until your sofa frameis completely assembled.
- 2. Compressed Back cushions and Seat cushions need to be fully fulfilled within 72 hours for your perfect use.
- 3. Please keep children away from plastic bags or any small pieces of stuff.