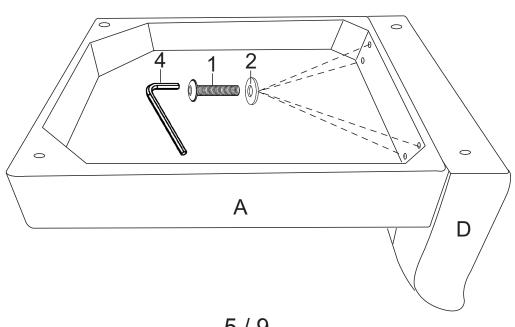

| 1 |   | 4PCS |
|---|---|------|
| 2 | 0 | 4PCS |
| 4 |   | 1PCS |

DIAGRAM 3(Assemble the Armrest(right) to the Seat frame(right)) Connect the Armrest(right)(Part D) to the Seat frame(right) (Part A) with the Screws M8X35mm (Hardware 1) and the Washers (Hardware 2) by Wrench (Hardware 4).