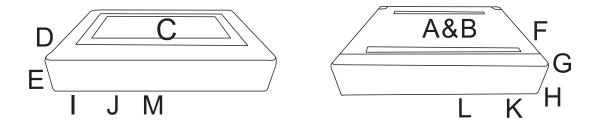

# ASSEMBLY INSTRUCTION

| HARDWARE            |                     |        |     |  |
|---------------------|---------------------|--------|-----|--|
| NO                  | DESCRIPTION         | SKETCH | QTY |  |
| 1                   | Screws 8X35         |        | 16  |  |
| 2                   | Washer              |        | 16  |  |
| 3                   | Gasket              |        | 16  |  |
| 4                   | Wrench              |        | 1   |  |
| PARTS LIST WF532448 |                     |        |     |  |
| NO                  | DESCRIPTION         | SKETCH | QTY |  |
| С                   | Ottoman frame       |        | 2   |  |
| D                   | Armrest (right)     |        | 1   |  |
| E                   | Armrest (left)      |        | 1   |  |
| I                   | Back cushion(right) |        | 1   |  |
| J                   | Back cushion (left) |        | 1   |  |
| M                   | Leg                 | 2/0    | 16  |  |

## **ASSEMBLY INSTRUCTION**

| PARTS LIST WF532449 |                    |        |     |  |
|---------------------|--------------------|--------|-----|--|
| NO                  | DESCRIPTION        | SKETCH | QTY |  |
| Α                   | Seat frame (right) |        | 1   |  |
| В                   | Seat frame (left)  |        | 1   |  |
| F                   | Back frame         |        | 2   |  |
| G                   | Seat cushion       |        | 2   |  |
| Н                   | Ottoman cushion    |        | 2   |  |
| K                   | Armrest bag(right) |        | 1   |  |
| L                   | Armrest bag(left)  |        | 1   |  |