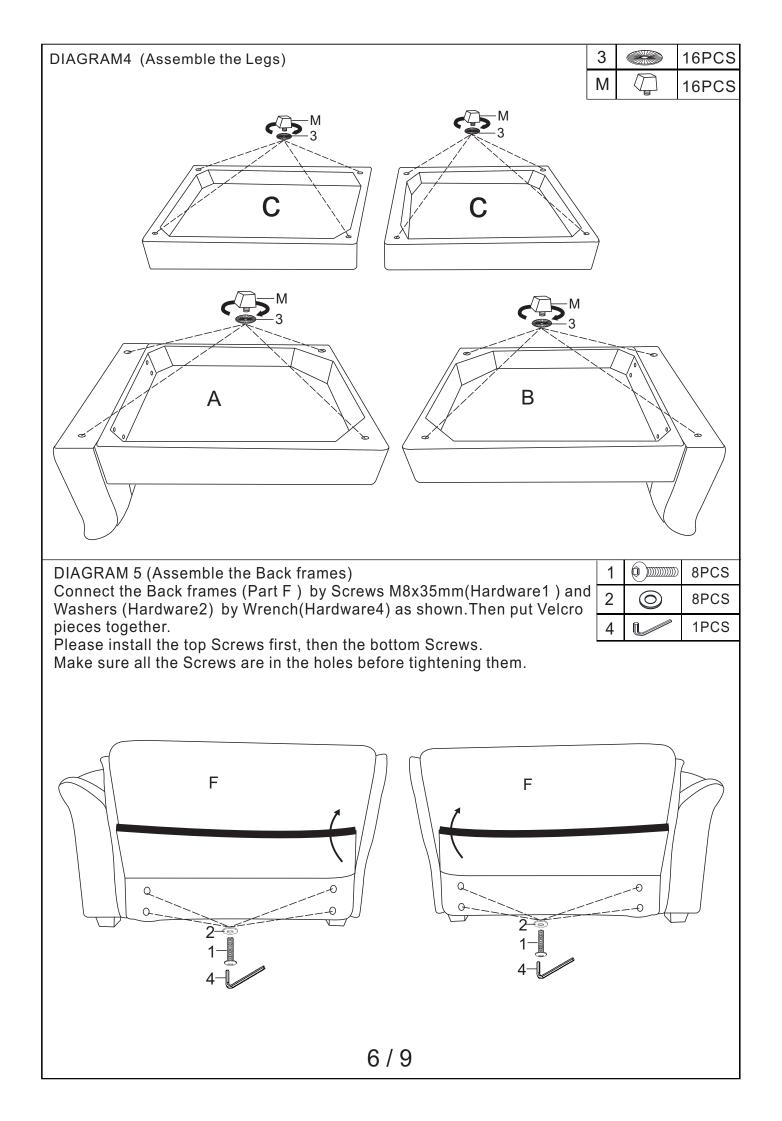

# ASSEMBLY INSTRUCTION

| HARDWARE            |                     |        |     |  |
|---------------------|---------------------|--------|-----|--|
| NO                  | DESCRIPTION         | SKETCH | QTY |  |
| 1                   | Screws 8X35         |        | 16  |  |
| 2                   | Washer              |        | 16  |  |
| 3                   | Gasket              |        | 16  |  |
| 4                   | Wrench              |        | 1   |  |
| PARTS LIST WF532448 |                     |        |     |  |
| NO                  | DESCRIPTION         | SKETCH | QTY |  |
| С                   | Ottoman frame       |        | 2   |  |
| D                   | Armrest (right)     |        | 1   |  |
| E                   | Armrest (left)      |        | 1   |  |
| I                   | Back cushion(right) |        | 1   |  |
| J                   | Back cushion (left) |        | 1   |  |
| M                   | Leg                 | 2/0    | 16  |  |

DIAGRAM 2 (Assemble the Armrest(left) to the Seat frame (left)) Connect the Armrest(left)(Part E) to the Seat frame(left) (Part B) with the Screws M8X35mm (Hardware 1) and the Washers (Hardware 2) by Wrench (Hardware 4).

| 1 |   | 4PCS |
|---|---|------|
| 2 | 0 | 4PCS |
| 4 |   | 1PCS |

DIAGRAM 3(Assemble the Armrest(right) to the Seat frame(right)) Connect the Armrest(right)(Part D) to the Seat frame(right) (Part A) with the Screws M8X35mm (Hardware 1) and the Washers (Hardware 2) by Wrench (Hardware 4).