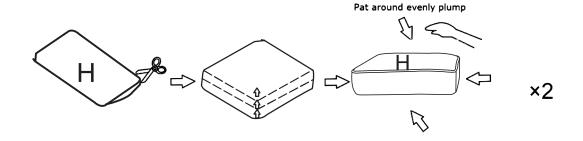

### DIAGRAM8 (Removal of compressed bags)

### DIAGRAM9 (Waiting for 72H)

- TIPS:
  1. Please do not open the compressed packages until your sofa frameis completely assembled.
- 2. Compressed Back cushions and Seat cushions need to be fully fulfilled within 72 hours for your perfect use.
- 3. Please keep children away from plastic bags or any small pieces of stuff.