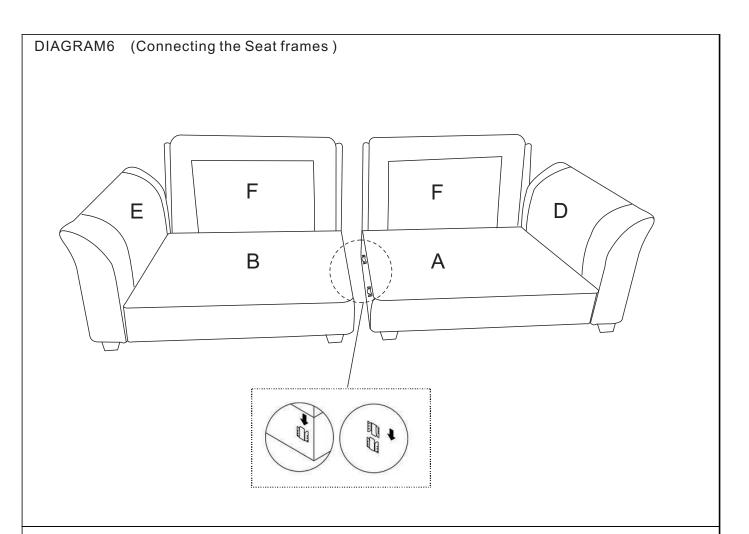

### DIAGRAM1(Take out all parts)

Take the Armrest(right)(Part D), Armrest(left)(Part E), Back cushion(right) (Part I), Back cushion(left) (Part J), Legs(Part M) out of the Ottoman frames(Part C). Take the Back frames(Part F), Seat cushions(Part G), Ottoman cushions(Part H), Armrest bag(right)(Part K), Armrest bag(left)(Part L)out of the Seat frames(Part A&B).