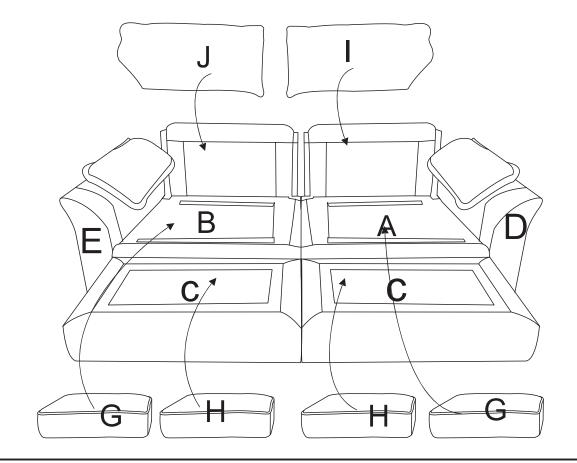

DIAGRAM 10 (Place cushions on the sofa)
Tear off the Velcro protective cloth, then put the Ottoman cushions(Part H) the seat cushions(Part G) and the Back cushions(Part I&J) on the sofa. Recheck all the bolts before you sit on the sofa.