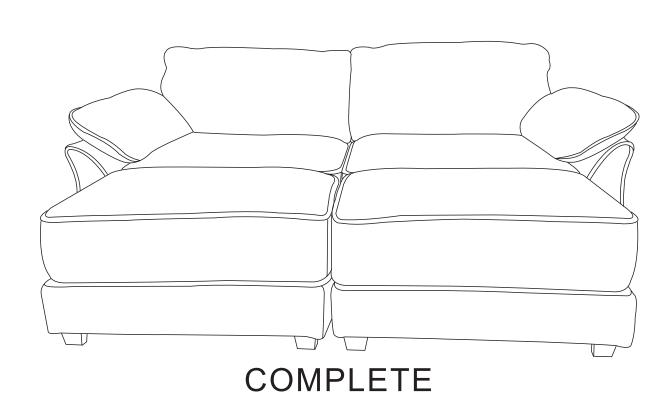

DIAGRAM 10 (Place cushions on the sofa)
Tear off the Velcro protective cloth, then put the Ottoman cushions(Part H) the seat cushions(Part G) and the Back cushions(Part I&J) on the sofa. Recheck all the bolts before you sit on the sofa.