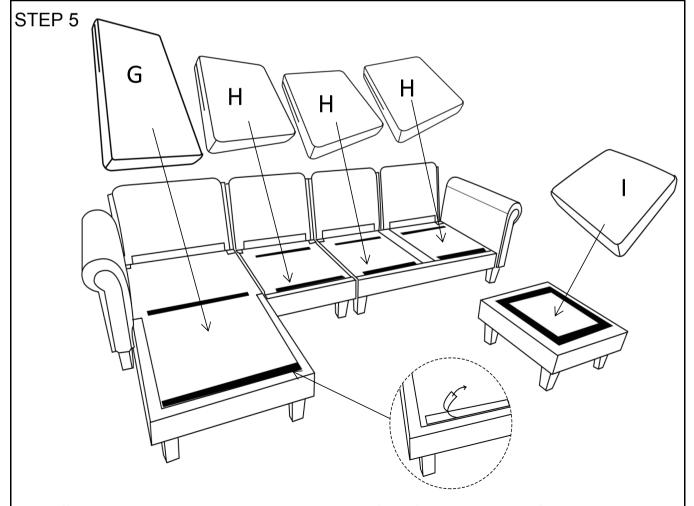

# STEP 4

Attach the Seat Back to the Seat Base and align the holes to install the Seat Back, then put Velcro pieces together.

Tear off the Velcro protective cloth, then Attach the Seat Cushion into the Seat base as shown.