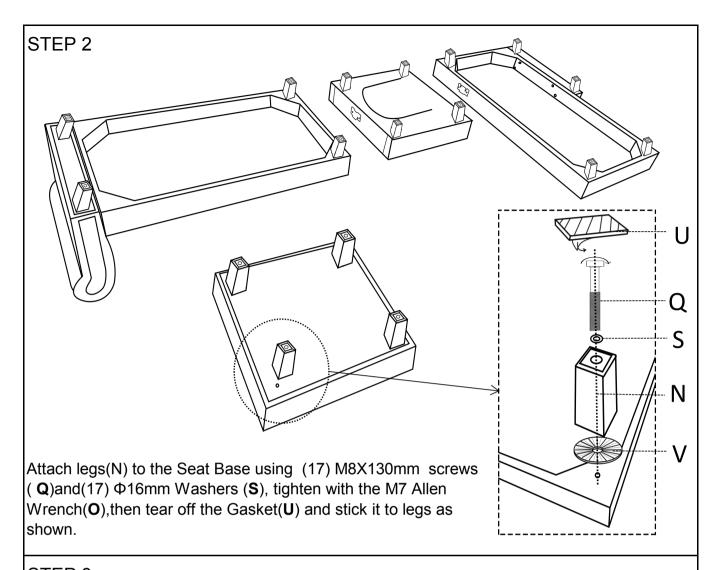

### STEP 3

Connect the left seat base( $\bf A$ ) and the right seat base( $\bf B$ ) to the middle seat base( $\bf C$ ) as shown.