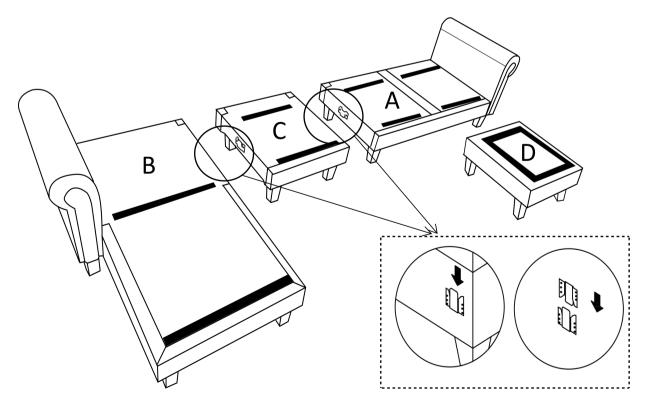

### STEP 3

Connect the left seat base( $\bf A$ ) and the right seat base( $\bf B$ ) to the middle seat base( $\bf C$ ) as shown.