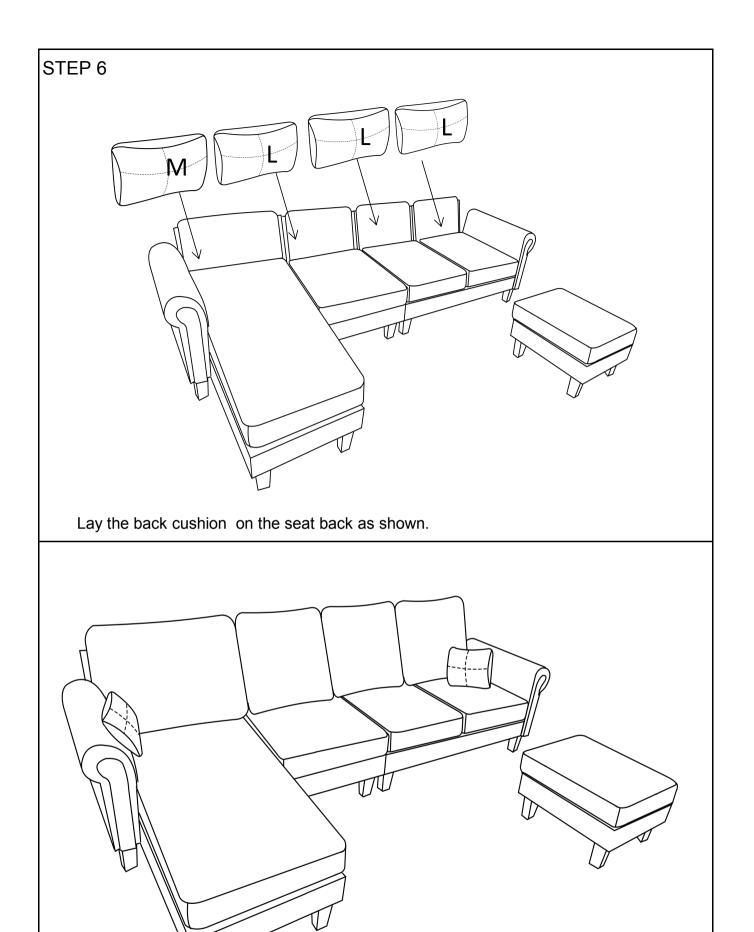

# STEP 4

Attach the Seat Back to the Seat Base and align the holes to install the Seat Back, then put Velcro pieces together.

Tear off the Velcro protective cloth, then Attach the Seat Cushion into the Seat base as shown.