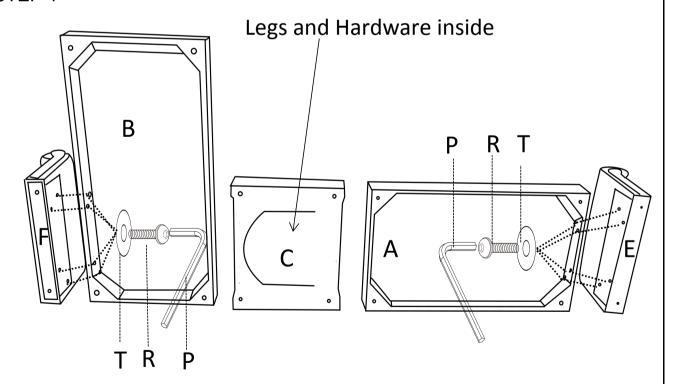

### STEP 1

Attach the Right Arm (F) and the Left Arm (E) to the Seat Base using (8) M8x35mm screws (R) and (8) Ф22mm Washers (T), tighten with the M5 Allen Wrench (P).