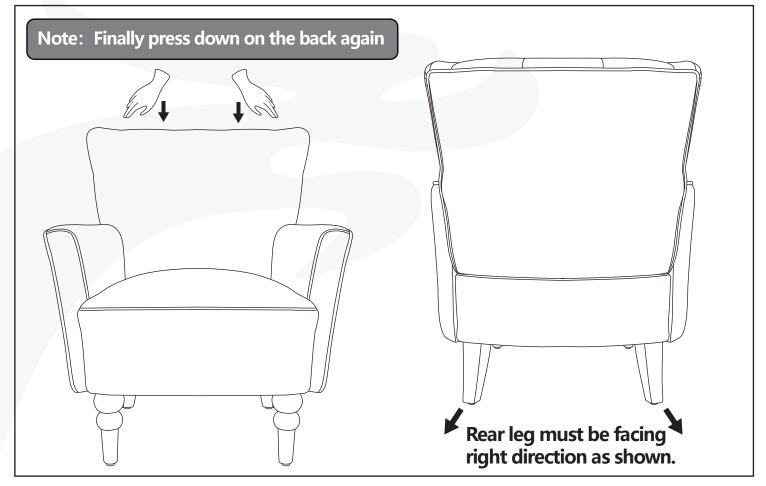

1pc | (5) x2pcs | 6 x2pcs  |  |
|----------|------------|--------------|-----------------|-----------|----------|--|
|          |            |              |                 |           |          |  |
| Backrest | Seat frame | Left Armrest | Right Armrest   | Front Leg | Rear Leg |  |

# **Erecting Tools**

| A x4pcs | Bx16pcs         | Cx4pcs | Dx1pc |
|---------|-----------------|--------|-------|
|         | ()<br>M8 X 30mm |        |       |

## Attention

Please note that before tightening the screws firmly. You need to adjust all the connection parts to the appropriate position and make sure the 4 feet are stable on the ground, Until then you can tighten all the screws well.

Installation Steps A For the first time to install, Try not to install with







### **Product Diagram**