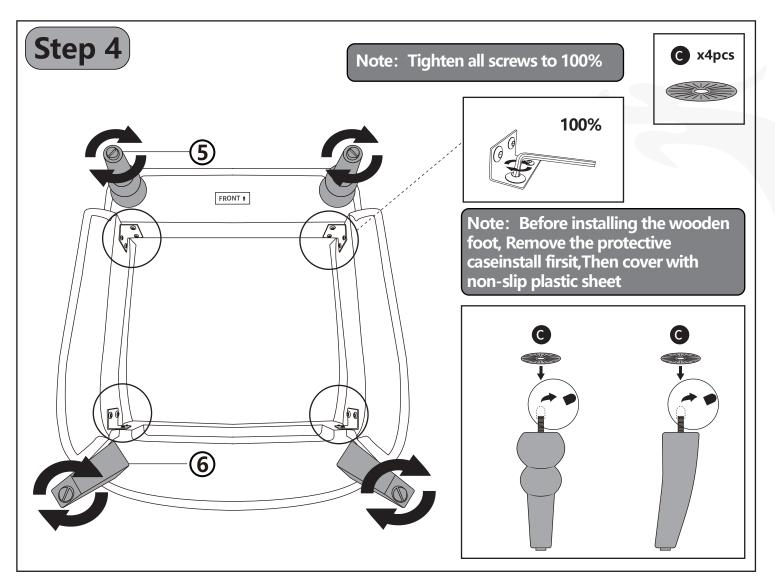

## Attention

Please note that before tightening the screws firmly. You need to adjust all the connection parts to the appropriate position and make sure the 4 feet are stable on the ground, Until then you can tighten all the screws well.