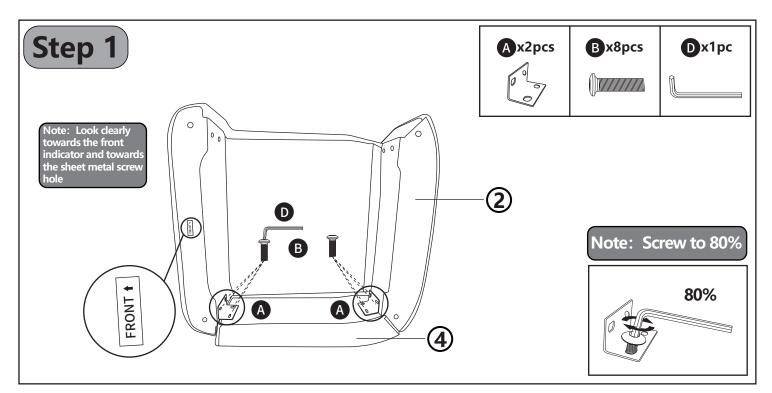

| (3) x1pc     | <b>(4)</b> x1pc | (5) x2pcs | 6 x2pcs  |  |
|----------|------------|--------------|-----------------|-----------|----------|--|
|          |            |              |                 |           |          |  |
| Backrest | Seat frame | Left Armrest | Right Armrest   | Front Leg | Rear Leg |  |

# **Erecting Tools**

| A x4pcs | Bx16pcs         | Cx4pcs | Dx1pc |
|---------|-----------------|--------|-------|
|         | ()<br>M8 X 30mm |        |       |

## Attention

Please note that before tightening the screws firmly. You need to adjust all the connection parts to the appropriate position and make sure the 4 feet are stable on the ground, Until then you can tighten all the screws well.

Installation Steps A For the first time to install, Try not to install with







### **Product Diagram**