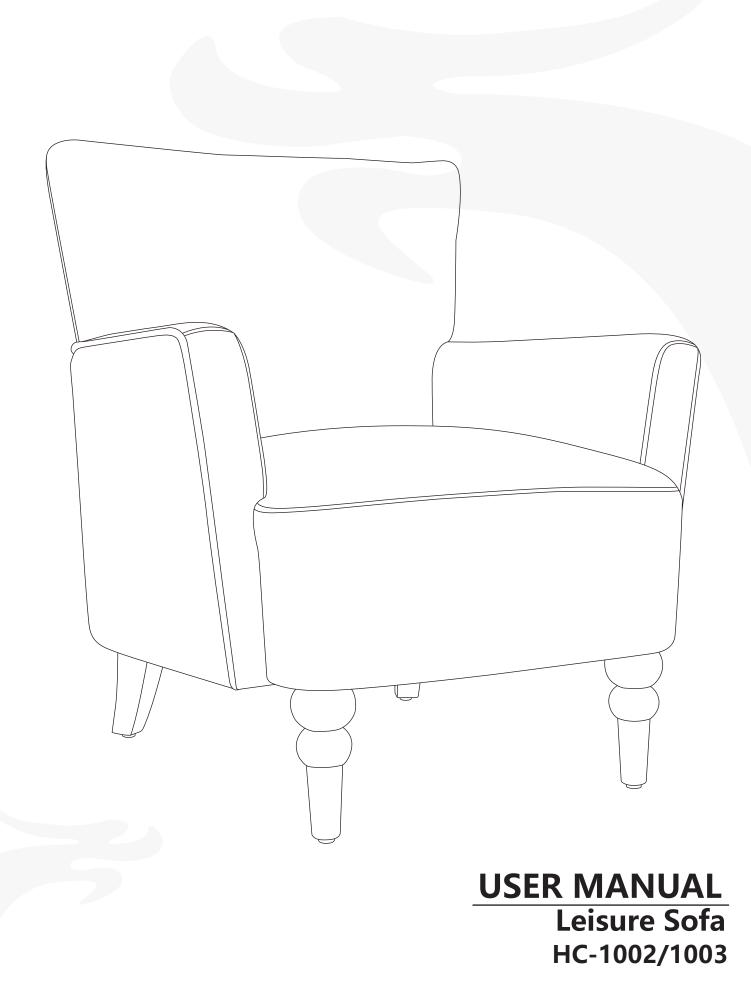

**Attention:**This instruction contains important safety information, Please carefully read it and keep it for future reference.

#### **Parts List** Make sure all the parts are in the package

| ① x1pc   | ② x1pc     | (3) x1pc     | <b>(4)</b> x1pc | (5) x2pcs | 6 x2pcs  |  |
|----------|------------|--------------|-----------------|-----------|----------|--|
|          |            |              |                 |           |          |  |
| Backrest | Seat frame | Left Armrest | Right Armrest   | Front Leg | Rear Leg |  |

# **Erecting Tools**

| A x4pcs | Bx16pcs         | Cx4pcs | Dx1pc |
|---------|-----------------|--------|-------|
|         | ()<br>M8 X 30mm |        |       |

## Attention

Please note that before tightening the screws firmly. You need to adjust all the conn