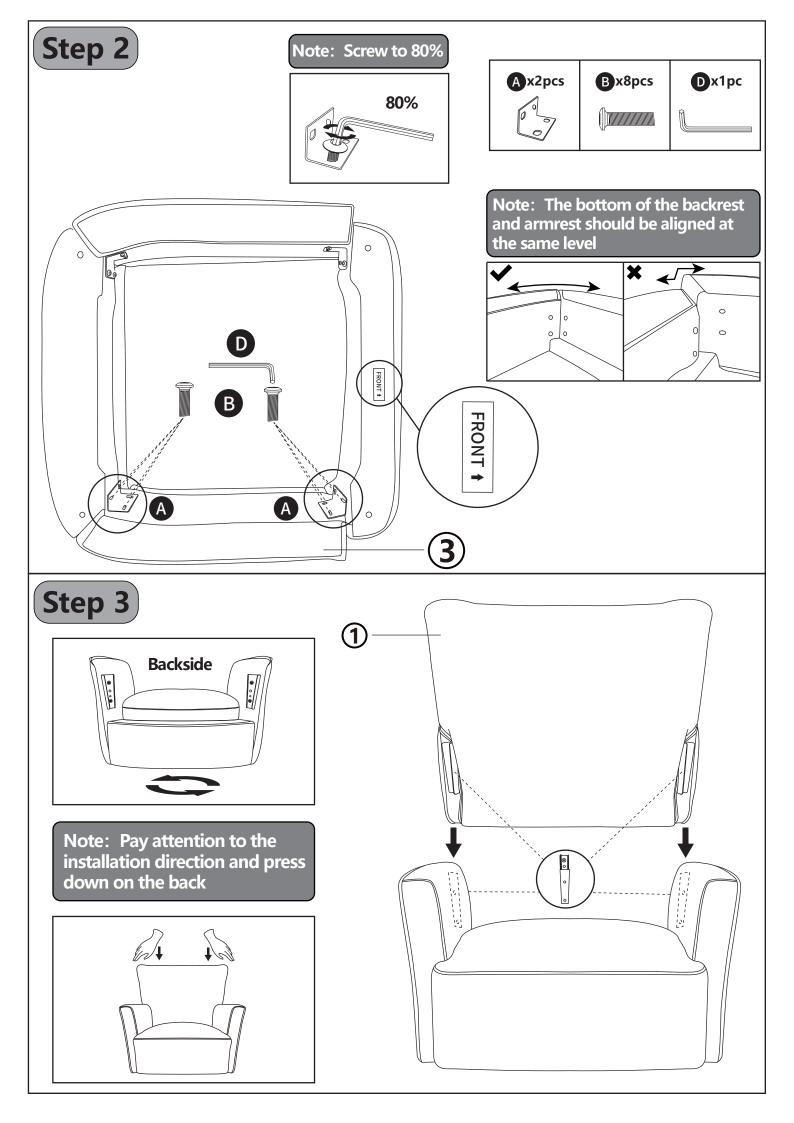

## Attention

Please note that before tightening the screws firmly. You need to adjust all the connection parts to the appropriate position and make sure the 4 feet are stable on the ground, Until then you can tighten all the screws well.