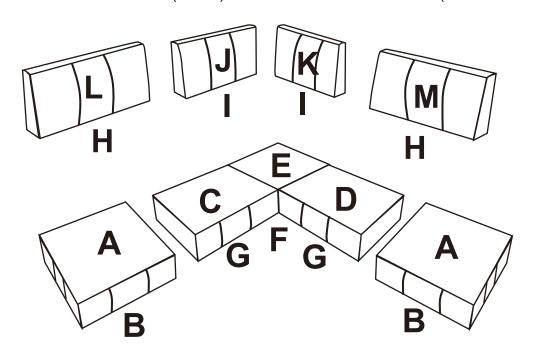

| HARDWARE WF322224   |                       |                    |     |  |  |
|---------------------|-----------------------|--------------------|-----|--|--|
| NO                  | DESCRIPTION           | SKETCH             | QTY |  |  |
| 1                   | Plastic Legs          |                    | 20  |  |  |
| 2                   | Hex Key               |                    | 1   |  |  |
| 3                   | Screws                |                    | 16  |  |  |
| 4                   | Gasket                |                    | 16  |  |  |
| 5                   | Feet Decals           |                    | 20  |  |  |
|                     | P/                    | ARTS LIST WF322221 |     |  |  |
| NO                  | DESCRIPTION           | SKETCH             | QTY |  |  |
| С                   | Seat Frame<br>(left)  | C                  | 1   |  |  |
| D                   | Seat Frame<br>(right) |                    | 1   |  |  |
| G                   | Cushion               | G                  | 2   |  |  |
|                     | P/                    | ARTS LIST WF322222 |     |  |  |
| NO                  | DESCRIPTION           | SKETCH             | QTY |  |  |
| Α                   | Ottoman Frame         | A                  | 2   |  |  |
| В                   | Ottoman<br>Cushion    | B                  | 2   |  |  |
| PARTS LIST WF322223 |                       |                    |     |  |  |
| NO                  | DESCRIPTION           | SKETCH             | QTY |  |  |
| L                   | Backrest<br>(left)    |                    | 1   |  |  |

| PARTS LIST WF322223                   |                        |                       |     |  |  |
|---------------------------------------|------------------------|-----------------------|-----|--|--|
| NO                                    | DESCRIPTION            | SKETCH                | QTY |  |  |
| М                                     | Backrest<br>(right)    | M                     | 1   |  |  |
| Н                                     | Back Cushion           | H                     | 2   |  |  |
| K                                     | Corner R Backrest      | K                     | 1   |  |  |
| _                                     | Corner Back<br>Cushion |                       | 1   |  |  |
|                                       | PA                     | ARTS LIST WF322224    |     |  |  |
| NO                                    | DESCRIPTION            | SKETCH                | QTY |  |  |
| Е                                     | Corner Seat<br>Frame   | E                     | 1   |  |  |
| F                                     | Corner Cushion         | F.                    | 1   |  |  |
| J                                     | Corner L Backrest      |                       | 1   |  |  |
| ı                                     | Corner Back<br>Cushion |                       | 1   |  |  |
|                                       | Al                     | l parts and hardwares |     |  |  |
| B H I I H B 2 16 3 © 16 4 © 16 5 © 20 |                        |                       |     |  |  |