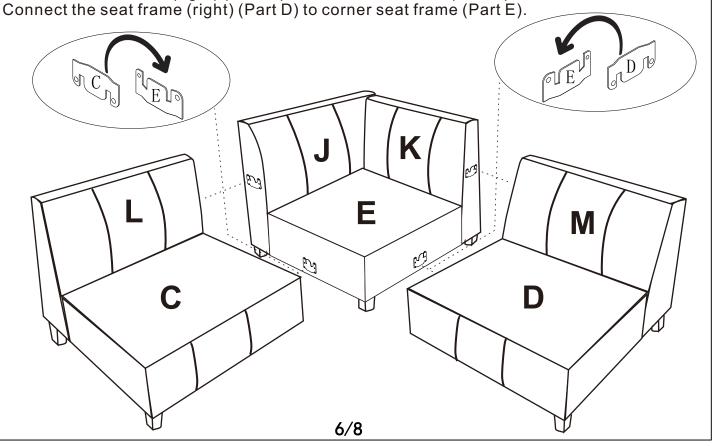

#### **DIAGRAM 6**

Connect the backrest (left) (Part L) to corner L backrest (Part J). Connect the seat frame (left) (Part C) to corner seat frame (Part E). Connect the backrest (right) (Part M) to corner R backrest (Part K).