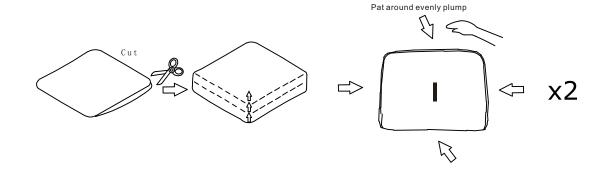

Remove the back cushions' plastic bags (Part H and Part I).

#### **TIPS**

- 1. Please do not open the compressed packages until your sofa frame is completely assembled.
- 2. Compressed cushions and back cushions need to be fully fulfilled within 72 hours for your perfect use.
- 3. Please keep children away from plastic bags or any small pieces of stuff.