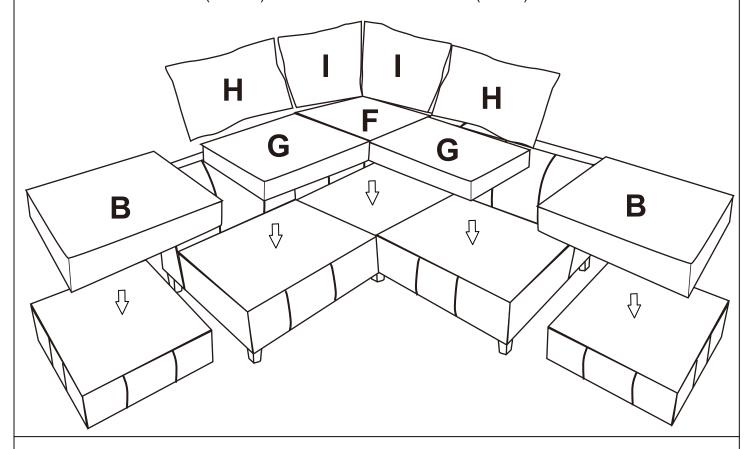

Put the Ottoman cushions (Part B), Corner cushion (Part F), and Cushions (Part G) on the sofa.

Put the Back cushions (Part I) and Corner back cushions (Part I) on the sofa.