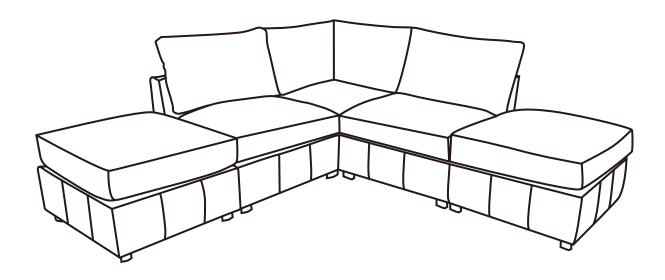

# **ASSEMBLY INSTRUCTION**

WF322221 WF322222

WF322223

WF322224

Put the Ottoman cushions (Part B), Corner cushion (Part F), and Cushions (Part G) on the sofa.

Put the Back cushions (Part I) and Corner back cushions (Part I) on the sofa.