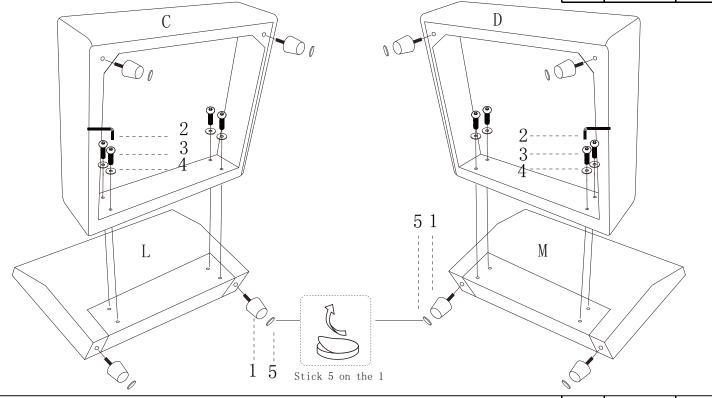

## **DIAGRAM 2**

Tighten 4 plastic legs (Part 1), and stick the feet decal (Part 5) onto each leg.

| 1 | 8 |
|---|---|
| 5 | 8 |

Connect the seat frame (left) (Part C) and backrest (left) (Part L) with the screws (Hardware 3) and gasket (Hardware 4) by hex key (Hardware 2). Tighten plastic 4 legs (Part 1), and stick the feet decal (Part 5) onto each leg.

Connect the seat frame (right) (Part D) andbackrest (right) (Part M) with the screws (Hardware 3) and gaskets (Hardware 4) by hex key (Hardware 2). Tighten 4 plastic legs (Part 1), and stick the feet decal (Part 5) onto each leg.