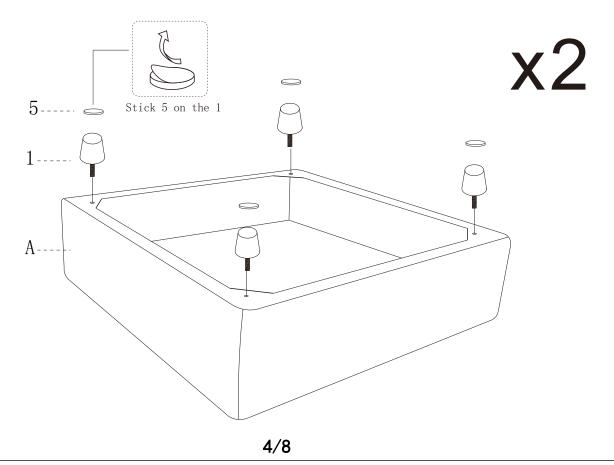

## **DIAGRAM 2**

Tighten 4 plastic legs (Part 1), and stick the feet decal (Part 5) onto each leg.

| 1 | 8 |
|---|---|
| 5 | 8 |

Connect the seat frame (left) (Part C) and backrest (left) (Part L) with the screws (Hardware 3) and gasket (Hardware 4) by hex key (Hardware 2). Tighten plastic 4 legs (Part 1), and stick the feet decal (Part 5) onto each leg.