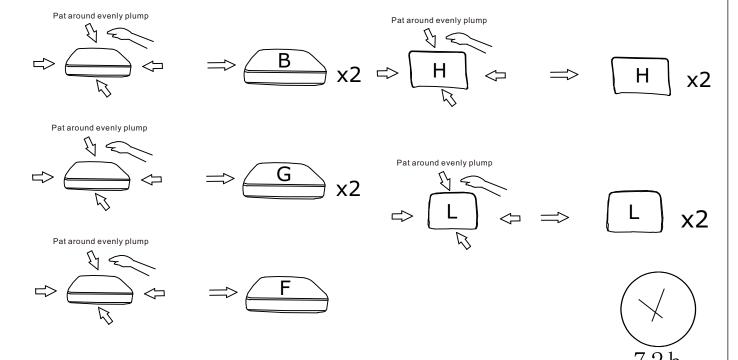

Take the ottoman cushions (Part B) out of the ottoman frames (Part A); Take the cushions (Part G) out of the seat frames (Part C & Part D); Take the corner cushion (Part F) out of the corner seat frame (Part E).

Take the back cushions (Part H) out of the backrests (Part L & Part M); Take the corner back cushions (Part I) out of the corner backrests (Part J & Part K).

Remove the back cushions' plastic bags (Part H and Part I).

#### **TIPS**

- 1. Please do not open the compressed packages until your sofa frame is completely assembled.
- 2. Compressed cushions and back cushions need to be fully fulfilled within 72 hours for your perfect use.
- 3. Please keep children away from plastic bags or any small pieces of stuff.