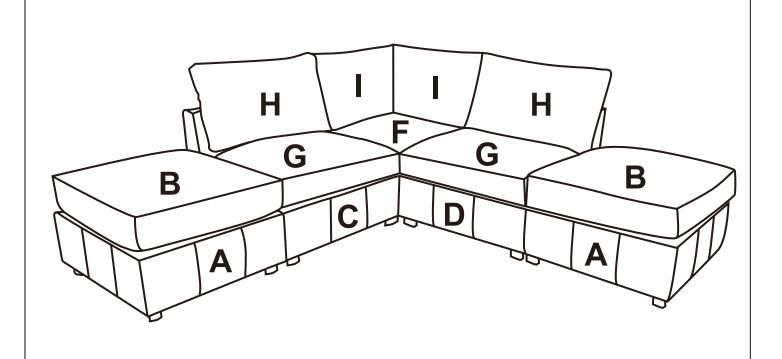

Put the Ottoman cushions (Part B), Corner cushion (Part F), and Cushions (Part G) on the sofa.

Put the Back cushions (Part I) and Corner back cushions (Part I) on the sofa.