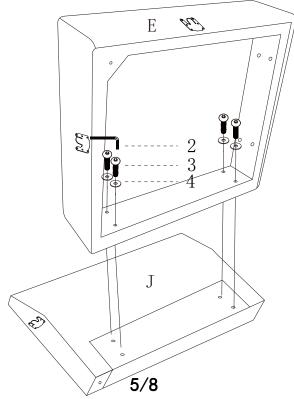

## **DIAGRAM 4**

Connect the corner seat frame (Part E) and corner L backrest (Part J) with the screws (Hardware 3) and gaskets (Hardware 4) by hex key

(Hardware 2).

| 2 |   | 1 |
|---|---|---|
| 3 |   | 8 |
| 4 | 0 | 8 |
|   |   |   |
|   |   |   |

Connect the corner L backrest (Part J) to corner R backrest (Part K). Connect the corner seat frame (Part E) and corner R backrest (Part K) with the screws (Hardware 3) and gaskets (Hardware 4) by hex key (Hardware 2).

Tighten 4 plastic legs (Part 1), and stick the feet decal (Part 5) onto each leg.