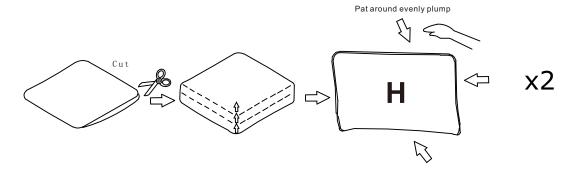

Remove the back cushions' plastic bags (Part H and Part I).

#### **TIPS**

- 1. Please do not open the compressed packages until your sofa frame is completely assembled.
- 2. Compressed cushions and back cushions need to be fully fulfilled within 72 hours for your perfect use.
- 3. Please keep children away from plastic bags or any small pieces of stuff.