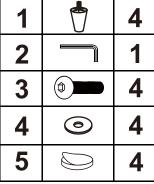

| HARDWARE WF322224   |                       |                    |     |  |  |
|---------------------|-----------------------|--------------------|-----|--|--|
| NO                  | DESCRIPTION           | SKETCH             | QTY |  |  |
| 1                   | Plastic Legs          |                    | 20  |  |  |
| 2                   | Hex Key               |                    | 1   |  |  |
| 3                   | Screws                |                    | 16  |  |  |
| 4                   | Gasket                |                    | 16  |  |  |
| 5                   | Feet Decals           |                    | 20  |  |  |
|                     | P/                    | ARTS LIST WF322221 |     |  |  |
| NO                  | DESCRIPTION           | SKETCH             | QTY |  |  |
| С                   | Seat Frame<br>(left)  | C                  | 1   |  |  |
| D                   | Seat Frame<br>(right) |                    | 1   |  |  |
| G                   | Cushion               | G                  | 2   |  |  |
|                     | P/                    | ARTS LIST WF322222 |     |  |  |
| NO                  | DESCRIPTION           | SKETCH             | QTY |  |  |
| Α                   | Ottoman Frame         | A                  | 2   |  |  |
| В                   | Ottoman<br>Cushion    | B                  | 2   |  |  |
| PARTS LIST WF322223 |                       |                    |     |  |  |
| NO                  | DESCRIPTION           | SKETCH             | QTY |  |  |
| L                   | Backrest<br>(left)    |                    | 1   |  |  |