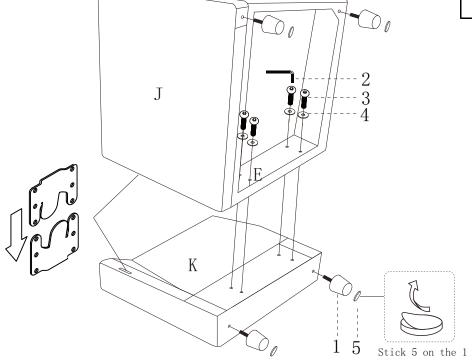

## **DIAGRAM 4**

Connect the corner seat frame (Part E) and corner L backrest (Part J) with the screws (Hardware 3) and gaskets (Hardware 4) by hex key

(Hardware 2).

| 2 |   | 1 |
|---|---|---|
| 3 |   | 8 |
| 4 | 0 | 8 |
|   |   |   |
|   |   |   |

Connect the corner L backrest (Part J) to corner R backrest (Part K). Connect the corner seat frame (Part E) and corner R backrest (Part K) with the screws (Hardware 3) and gaskets (Hardware 4) by hex key (Hardware 2).

Tighten 4 plastic legs (Part 1), and stick the feet decal (Part 5) onto each leg.