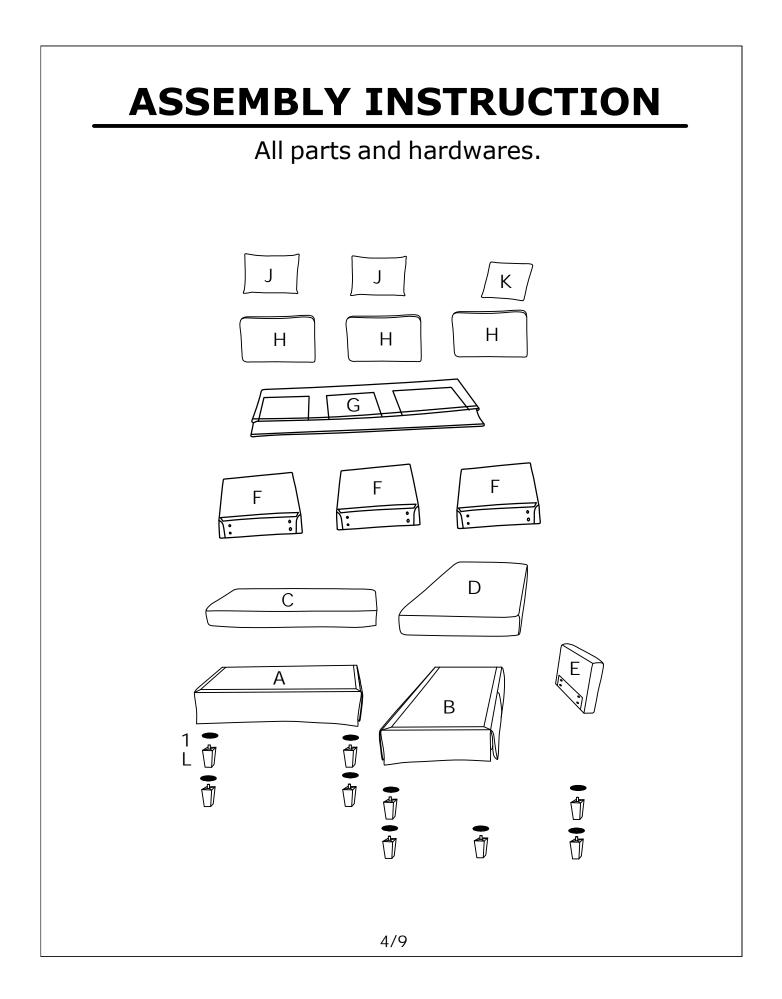

## **ASSEMBLY INSTRUCTION**

| HARDWARE |               |            |     |  |  |
|----------|---------------|------------|-----|--|--|
| NO       | DESCRIPTION   | SKETCH     | QTY |  |  |
| 1        | Gasket        |            | 9   |  |  |
| 2        | Washer        | $\bigcirc$ | 20  |  |  |
| 3        | Screws 8X70   |            | 16  |  |  |
| 4        | Screws 8X80   |            | 2   |  |  |
| 5        | Butterfly nut |            | 2   |  |  |
| 6        | Wrench        |            | 1   |  |  |

| PARTS LIST WF531673 |                          |        |     |  |  |
|---------------------|--------------------------|--------|-----|--|--|
| NO                  | DESCRIPTION              | SKETCH | QTY |  |  |
| А                   | Loves <b>eatframe</b>    |        | 1   |  |  |
| С                   | Loves <b>eat cushion</b> |        | 1   |  |  |
| E                   | Armrest                  |        | 1   |  |  |
| G                   | Back cover               |        | 1   |  |  |
| Н                   | Back cushion             |        | 1   |  |  |
| L                   | Leg                      | Ů      | 9   |  |  |
| 2/9                 |                          |        |     |  |  |

## **ASSEMBLY INSTRUCTION**

| PARTS LIST WF531674 |                    |        |     |  |  |
|---------------------|--------------------|--------|-----|--|--|
| NO                  | DESCRIPTION        | SKETCH | QTY |  |  |
| В                   | Chaise frame       |        | 1   |  |  |
| D                   | Chaise cushion     |        | 1   |  |  |
| F                   | Back frame         |        | 3   |  |  |
| Н                   | Back cushion       |        | 2   |  |  |
| J                   | Big pill <b>ow</b> |        | 2   |  |  |
| К                   | Small pillow       |        | 1   |  |  |