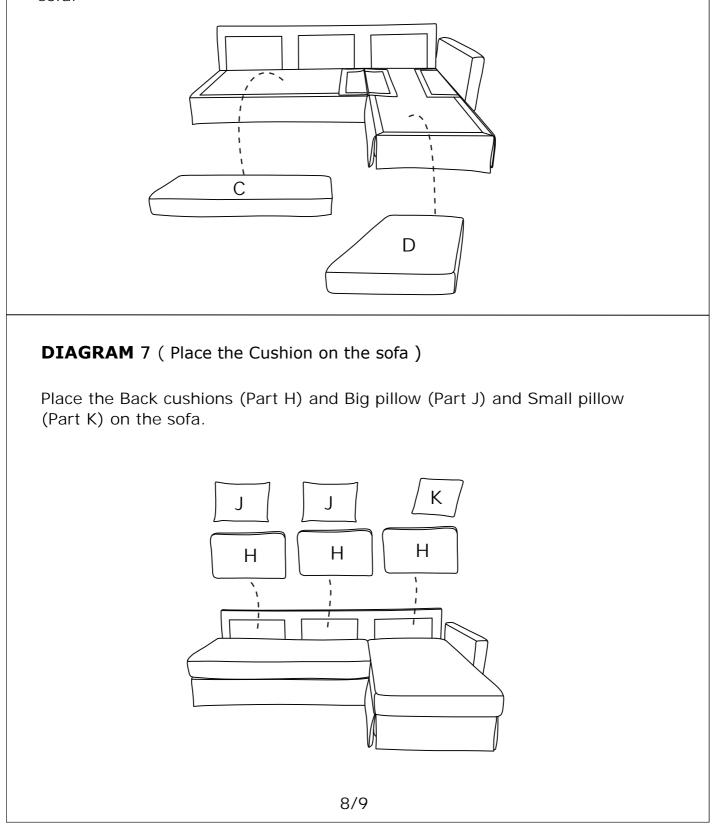

## **DIAGRAM** 6 ( Place the Cushion on the sofa)

Place the Loveseat cushions (Part C) and Chaise cushion (Part D) on the sofa.

TIPS

- Please do not open the compressed packages until your sofa frame is completely assembled.
  Compressed back cushions and pillows need to be fully fulfilled within 72 hours for your perfect use.
  Please keep children away from plastic bags or any small pieces of stuff.