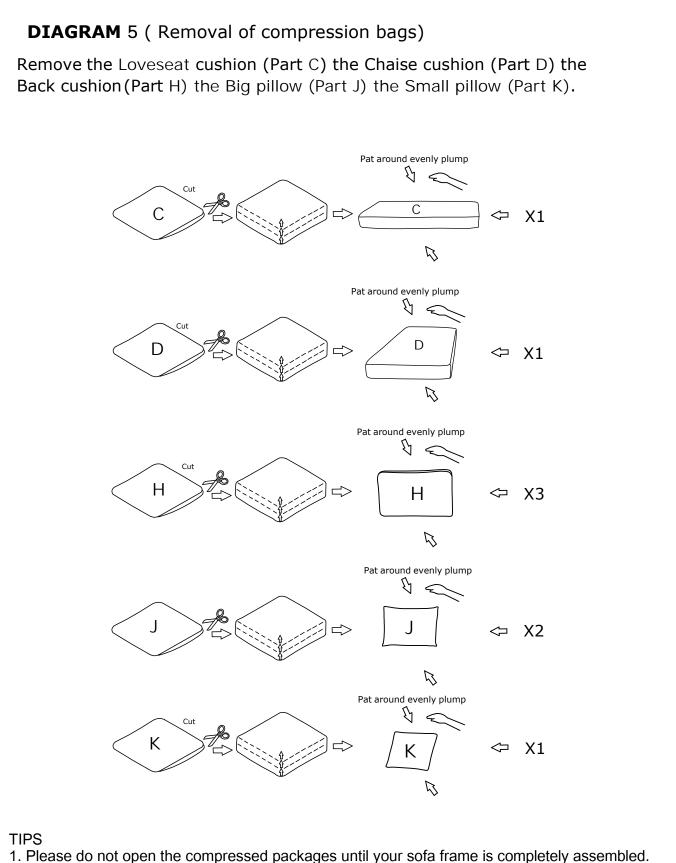

Compressed back cushions and pillows need to be fully fulfilled within 72 hours for your perfect use.
 Please keep children away from plastic bags or any small pieces of stuff.