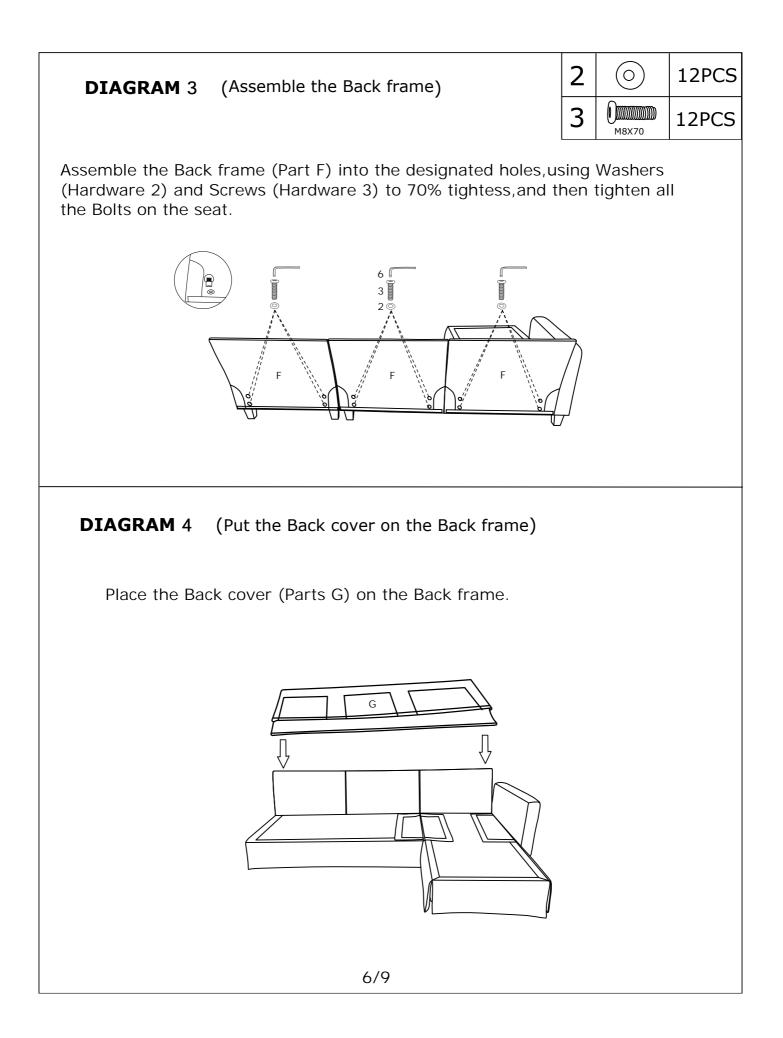

## **ASSEMBLY INSTRUCTION**

| HARDWARE |               |            |     |  |  |
|----------|---------------|------------|-----|--|--|
| NO       | DESCRIPTION   | SKETCH     | QTY |  |  |
| 1        | Gasket        |            | 9   |  |  |
| 2        | Washer        | $\bigcirc$ | 20  |  |  |
| 3        | Screws 8X70   |            | 16  |  |  |
| 4        | Screws 8X80   |            | 2   |  |  |
| 5        | Butterfly nut |            | 2   |  |  |
| 6        | Wrench        |            | 1   |  |  |

| PARTS LIST WF531673 |                          |        |     |  |  |
|---------------------|--------------------------|--------|-----|--|--|
| NO                  | DESCRIPTION              | SKETCH | QTY |  |  |
| А                   | Loves <b>eatframe</b>    |        | 1   |  |  |
| С                   | Loves <b>eat cushion</b> |        | 1   |  |  |
| E                   | Armrest                  |        | 1   |  |  |
| G                   | Back cover               |        | 1   |  |  |
| Н                   | Back cushion             |        | 1   |  |  |
| L                   | Leg                      | Ů      | 9   |  |  |
| 2/9                 |                          |        |     |  |  |

## **ASSEMBLY INSTRUCTION**

| PARTS LIST WF531674 |                    |        |     |  |  |
|---------------------|--------------------|--------|-----|--|--|
| NO                  | DESCRIPTION        | SKETCH | QTY |  |  |
| В                   | Chaise frame       |        | 1   |  |  |
| D                   | Chaise cushion     |        | 1   |  |  |
| F                   | Back frame         |        | 3   |  |  |
| Н                   | Back cushion       |        | 2   |  |  |
| J                   | Big pill <b>ow</b> |        | 2   |  |  |
| К                   | Small pillow       |        | 1   |  |  |