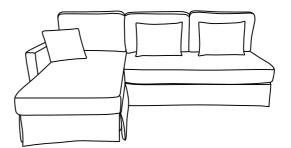

## **DIAGRAM** 6 ( Place the Cushion on the sofa)

Place the Loveseat cushions (Part C) and Chaise cushion (Part D) on the sofa.

TIPS

- Please do not open the compressed packages until your sofa frame is completely assembled.
  Compressed back cushions and pillows need to be fully fulfilled within 72 hours for your perfect use.
  Please keep children away from plastic bags or any small pieces of stuff.