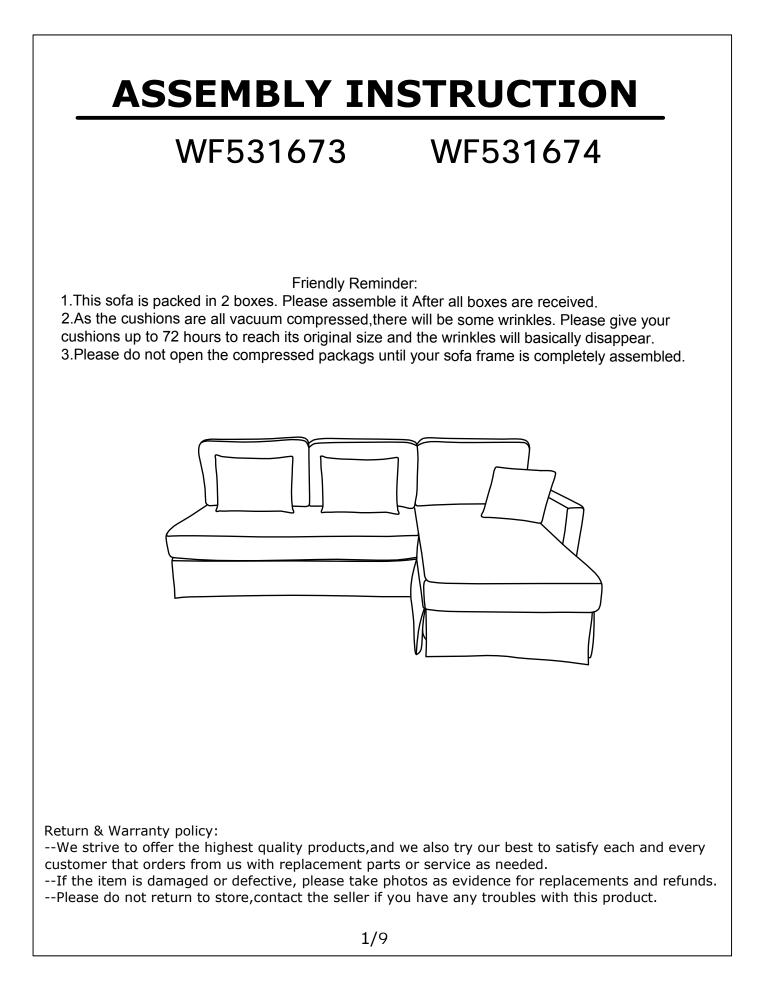

Compressed back cushions and pillows need to be fully fulfilled within 72 hours for your perfect use.
 Please keep children away from plastic bags or any small pieces of stuff.

## **DIAGRAM** 6 ( Place the Cushion on the sofa)

Place the Loveseat cushions (Part C) and Chaise cushion (Part D) on the sofa.

TIPS

- Please do not open the compressed packages until your sofa frame is completely assembled.
  Compressed back cushions and pillows need to be fully fulfilled within 72 hours for your perfect use.
  Please keep children away from plastic bags or any small pieces of stuff.