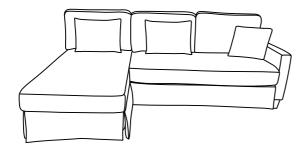

## **DIAGRAM** 6 ( Place the Cushion on the sofa)

Place the Loveseat cushions (Part C) and Chaise cushion (Part D) on the sofa.

TIPS

- Please do not open the compressed packages until your sofa frame is completely assembled.
  Compressed back cushions and pillows need to be fully fulfilled within 72 hours for your perfect use.
  Please keep children away from plastic bags or any small pieces of stuff.