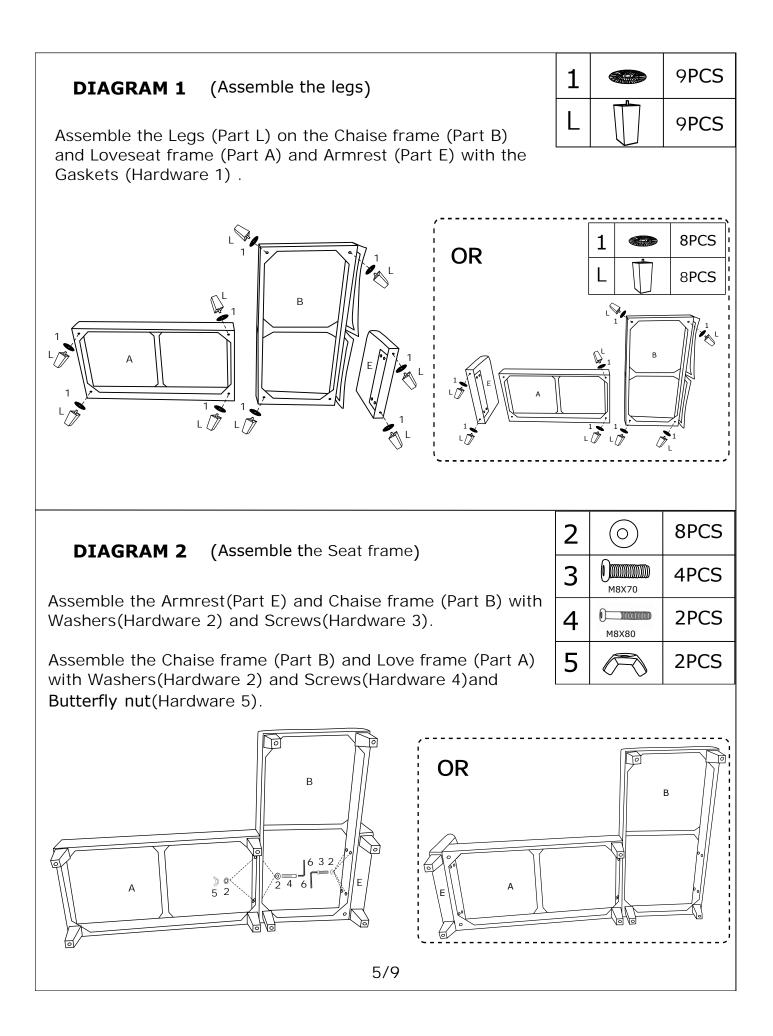

## **ASSEMBLY INSTRUCTION**

| HARDWARE |               |            |     |  |  |
|----------|---------------|------------|-----|--|--|
| NO       | DESCRIPTION   | SKETCH     | QTY |  |  |
| 1        | Gasket        |            | 9   |  |  |
| 2        | Washer        | $\bigcirc$ | 20  |  |  |
| 3        | Screws 8X70   |            | 16  |  |  |
| 4        | Screws 8X80   |            | 2   |  |  |
| 5        | Butterfly nut |            | 2   |  |  |
| 6        | Wrench        |            | 1   |  |  |

| PARTS LIST WF531673 |                          |        |     |  |  |
|---------------------|--------------------------|--------|-----|--|--|
| NO                  | DESCRIPTION              | SKETCH | QTY |  |  |
| А                   | Loves <b>eatframe</b>    |        | 1   |  |  |
| С                   | Loves <b>eat cushion</b> |        | 1   |  |  |
| E                   | Armrest                  |        | 1   |  |  |
| G                   | Back cover               |        | 1   |  |  |
| Н                   | Back cushion             |        | 1   |  |  |
| L                   | Leg                      | Ů      | 9   |  |  |
| 2/9                 |                          |        |     |  |  |

## **ASSEMBLY INSTRUCTION**

| PARTS LIST WF531674 |                    |        |     |  |  |
|---------------------|--------------------|--------|-----|--|--|
| NO                  | DESCRIPTION        | SKETCH | QTY |  |  |
| В                   | Chaise frame       |        | 1   |  |  |
| D                   | Chaise cushion     |        | 1   |  |  |
| F                   | Back frame         |        | 3   |  |  |
| Н                   | Back cushion       |        | 2   |  |  |
| J                   | Big pill <b>ow</b> |        | 2   |  |  |
| К                   | Small pillow       |        | 1   |  |  |