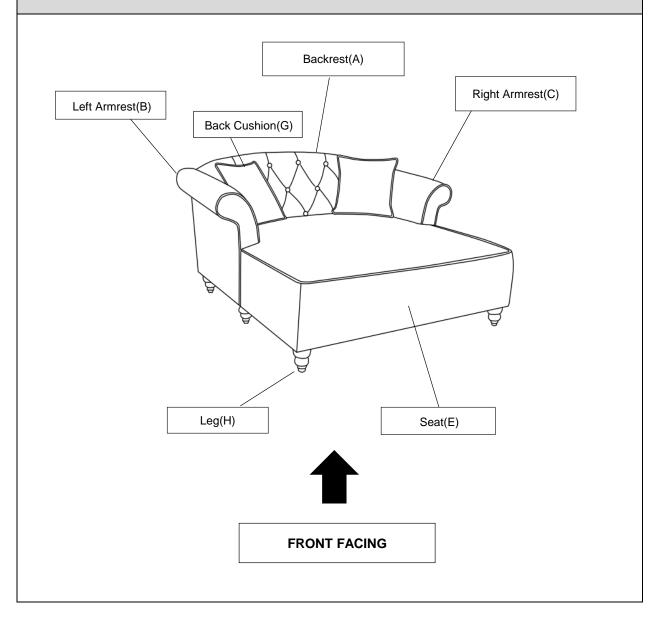

## LOVESEAT CHAISE LOUNGE

| Part List |                                           |                 |     |  |
|-----------|-------------------------------------------|-----------------|-----|--|
| Label     | Picture                                   | Description     | QTY |  |
| A         | Le la | Backrest        | 1   |  |
| В         |                                           | Left Armrest    | 1   |  |
| C         |                                           | Right Armrest   | 1   |  |
| D         |                                           | Iron Seat Frame | 1   |  |
| E         |                                           | Seat            | 1   |  |
| F         |                                           | Seat Cushion    | 1   |  |
| G         |                                           | Back Cushion    | 2   |  |
| н         | Ą                                         | Leg             | 6   |  |