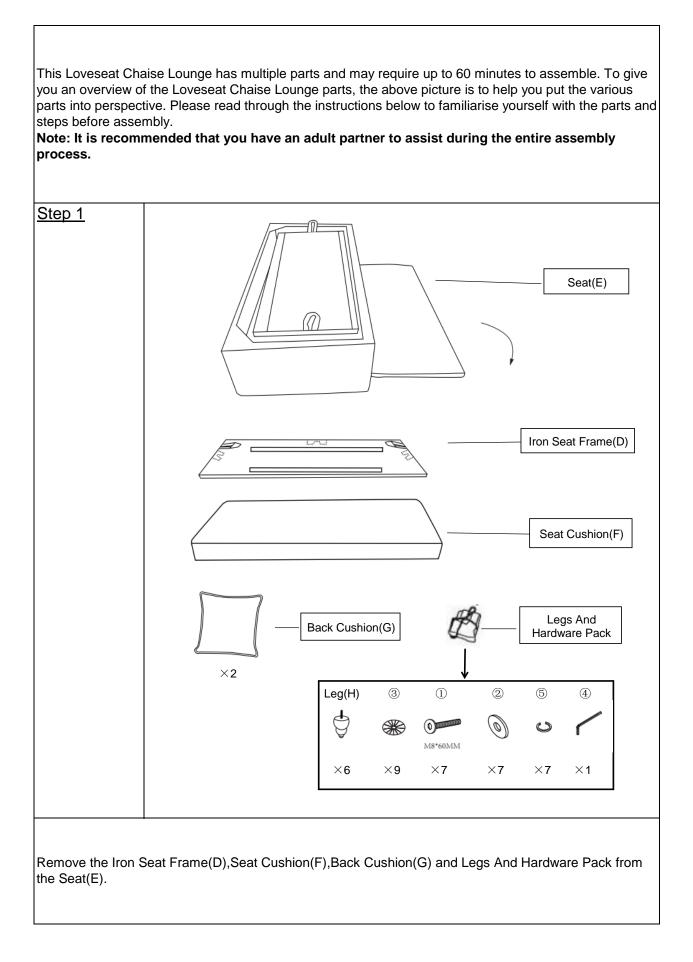

## LOVESEAT CHAISE LOUNGE

| Part List |                                           |                 |     |  |
|-----------|-------------------------------------------|-----------------|-----|--|
| Label     | Picture                                   | Description     | QTY |  |
| A         | Le la | Backrest        | 1   |  |
| В         |                                           | Left Armrest    | 1   |  |
| C         |                                           | Right Armrest   | 1   |  |
| D         |                                           | Iron Seat Frame | 1   |  |
| E         |                                           | Seat            | 1   |  |
| F         |                                           | Seat Cushion    | 1   |  |
| G         |                                           | Back Cushion    | 2   |  |
| н         | Ą                                         | Leg             | 6   |  |

| <u>Hardware</u>      |         |                |     |  |
|----------------------|---------|----------------|-----|--|
| Label                | Picture | Description    | QTY |  |
|                      |         | Bolt (M8*60MM) | 7   |  |
| 2                    | 0       | Flat Washer    | 7   |  |
| 3                    |         | Plastic Washer | 9   |  |
| 4                    |         | Allen Wrench   | 1   |  |
| 5                    | C       | Spring Washer  | 7   |  |
| Assembly Preparation |         |                |     |  |
|                      |         |                |     |  |