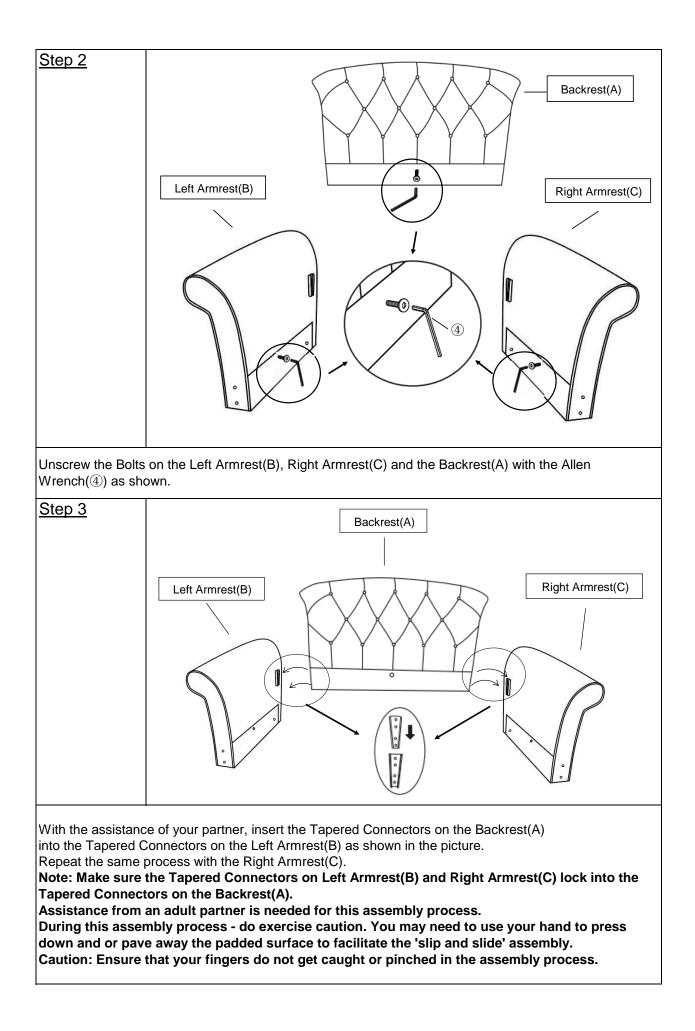

## Assembly Steps

| <u>Care &amp; Maintenance</u> |                                                                                                                 |  |  |
|-------------------------------|-----------------------------------------------------------------------------------------------------------------|--|--|
| ✓帰                            | <ul> <li>Furniture may scratch floors. We recommend using<br/>furniture pads to protect your floors.</li> </ul> |  |  |
| 0 -                           | Do not put hot items directly on furniture surface.                                                             |  |  |
| Ø Å                           | Do not clean furniture with harsh cleansers or polish.                                                          |  |  |
| ø Ö                           | <ul> <li>Do not place furniture under direct sunlight.</li> </ul>                                               |  |  |
| 0 🗐                           | <ul> <li>Do not place furniture near heating or cooling vents.</li> </ul>                                       |  |  |
| °L ·                          | <ul> <li>Do not write on furniture without a padded barrier to<br/>protect the surface.</li> </ul>              |  |  |
| ø 🎡                           | Do not place furniture outside . For indoor use only.                                                           |  |  |
| ⊘ ≞                           | Not for commercial use. For residential use only.                                                               |  |  |
| 0                             | <ul> <li>Stains may be removed with mild soap solution and<br/>damp cloth.</li> </ul>                           |  |  |
| 0 🏌                           | <ul> <li>Children should not climb or jump on the furniture.</li> </ul>                                         |  |  |
|                               | <ul> <li>Dust and pick-up spills using a clean, non-colored,<br/>lint-free cloth.</li> </ul>                    |  |  |