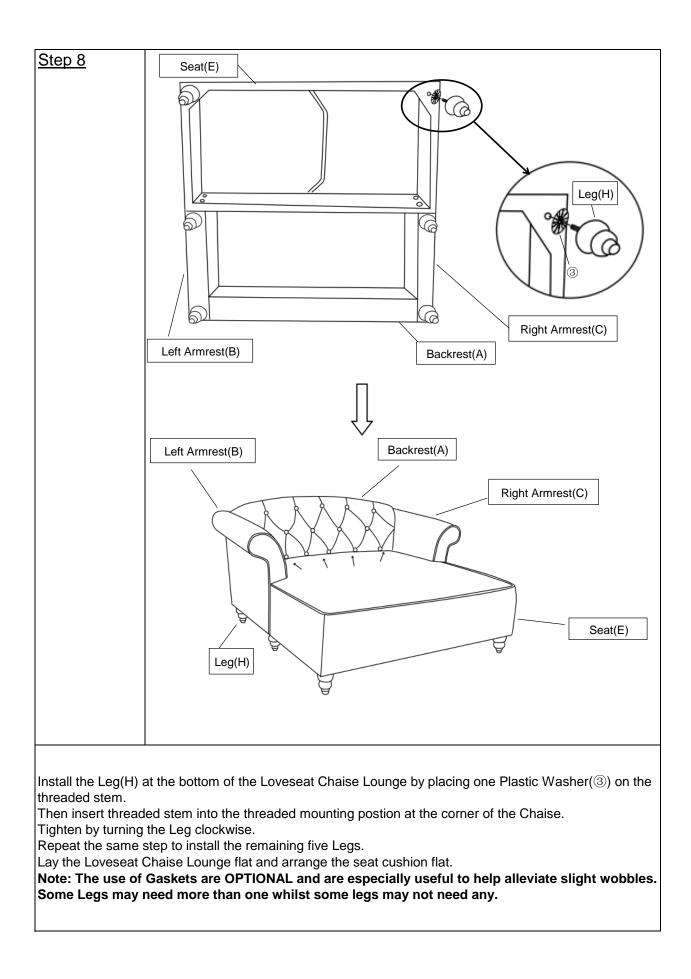

| Back Cushion    | 2   |  |
| н         | Ą                                         | Leg             | 6   |  |

| <u>Hardware</u>      |         |                |     |  |
|----------------------|---------|----------------|-----|--|
| Label                | Picture | Description    | QTY |  |
|                      |         | Bolt (M8*60MM) | 7   |  |
| 2                    | 0       | Flat Washer    | 7   |  |
| 3                    |         | Plastic Washer | 9   |  |
| 4                    |         | Allen Wrench   | 1   |  |
| 5                    | C       | Spring Washer  | 7   |  |
| Assembly Preparation |         |                |     |  |
|                      |         |                |     |  |



## Assembly Steps



















| <u>Care &amp; Maintenance</u> |                                                                                                                 |  |  |
|-------------------------------|-----------------------------------------------------------------------------------------------------------------|--|--|
| ✓帰                            | <ul> <li>Furniture may scratch floors. We recommend using<br/>furniture pads to protect your floors.</li> </ul> |  |  |
| 0 -                           | Do not put hot items directly on furniture surface.                                                             |  |  |
| Ø Å                           | Do not clean furniture with harsh cleansers or polish.                                                          |  |  |
| ø Ö