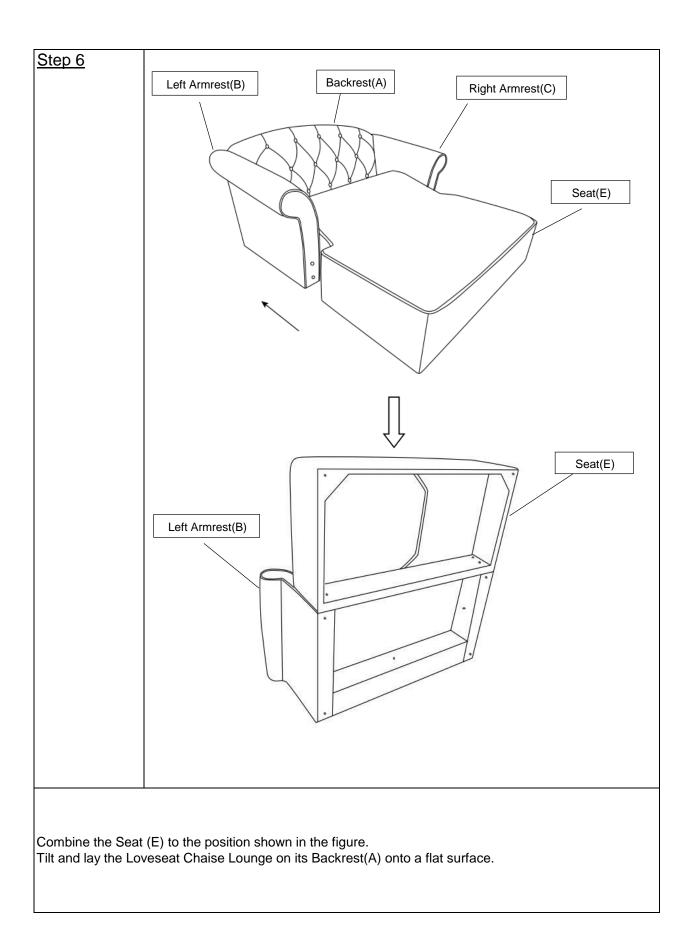

## Assembly Steps

| <u>Care &amp; Maintenance</u> |                                                                                                                 |  |  |
|-------------------------------|-----------------------------------------------------------------------------------------------------------------|--|--|
| ✓帰                            | <ul> <li>Furniture may scratch floors. We recommend using<br/>furniture pads to protect your floors.</li> </ul> |  |  |
| 0 -                           | Do not put hot items directly on furniture surface.                                                             |  |  |
| Ø Å                           | Do not clean furniture with harsh cleansers or polish.                                                          |  |  |
| ø Ö                           | <ul> <li>Do not place furniture under direct sunlight.</li> </ul>                                               |  |  |
| 0 🗐                           | <ul> <li>Do not place furniture near heating or cooling vents.</li> </ul>                                       |  |  |
| °L ·                          | <ul> <li>Do not write on furniture without a padded barrier to<br/>protect the surface.</li> </ul>              |  |  |
| ø 🎡                           | Do not place furniture outside . For indoor use only.                                                           |  |  |
| ⊘ ≞                           | Not for commercial use. For residential use only.                                                               |  |  |
| 0                             | <ul> <li>Stains may be removed with mild soap solution and<br/>damp cloth.</li> </ul>                           |  |  |
| 0 🏌                           | <ul> <li>Children should not climb or jump on the furniture.</li> </ul>                                         |  |  |
|                               | <ul> <li>Dust and pick-up spills using a clean, non-colored,<br/>lint-free cloth.</li> </ul>                    |  |  |