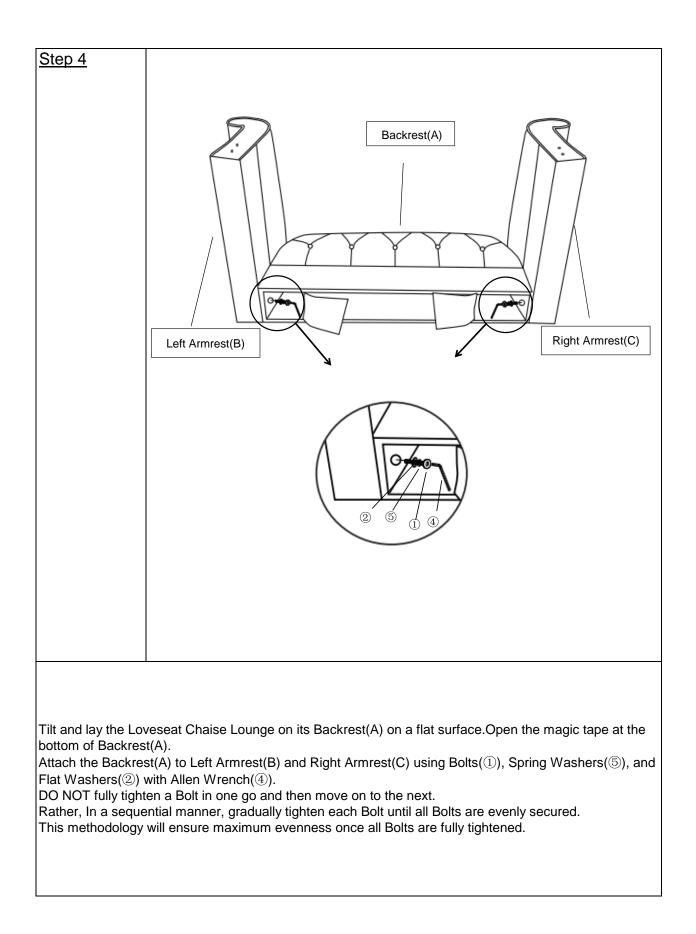

## Assembly Steps

| <u>Care &amp; Maintenance</u> |                                                                                                                 |  |  |
|-------------------------------|-----------------------------------------------------------------------------------------------------------------|--|--|
| ✓帰                            | <ul> <li>Furniture may scratch floors. We recommend using<br/>furniture pads to protect your floors.</li> </ul> |  |  |
| 0 -                           | Do not put hot items directly on furniture surface.                                                             |  |  |
| Ø Å                           | Do not clean furniture with harsh cleansers or polish.                                                          |  |  |
| ø Ö                           | <ul> <li>Do not place furniture under direct sunlight.</li> </ul>                                               |  |  |
| 0 🗐                           | <ul> <li>Do not place furniture near heating or cooling vents.</li> </ul>                                       |  |  |
| °L ·                          | <ul> <li>Do not write on furniture without a padded barrier to<br/>protect the surface.</li> </ul>              |  |  |
| ø 🎡                           | Do not place furniture outside . For indoor use only.                                                           |  |  |
| ⊘ ≞                           | Not for commercial use. For residential use only.                                                               |  |  |
| 0                             | <ul> <li>Stains may be removed with mild soap solution and<br/>damp cloth.</li> </ul>                           |  |  |
| 0 🏌                           | <ul> <li>Children should not climb or jump on the furniture.</li> </ul>                                         |  |  |
|                               | <ul> <li>Dust and pick-up spills using a clean, non-colored,<br/>lint-free cloth.</li> </ul>                    |  |  |