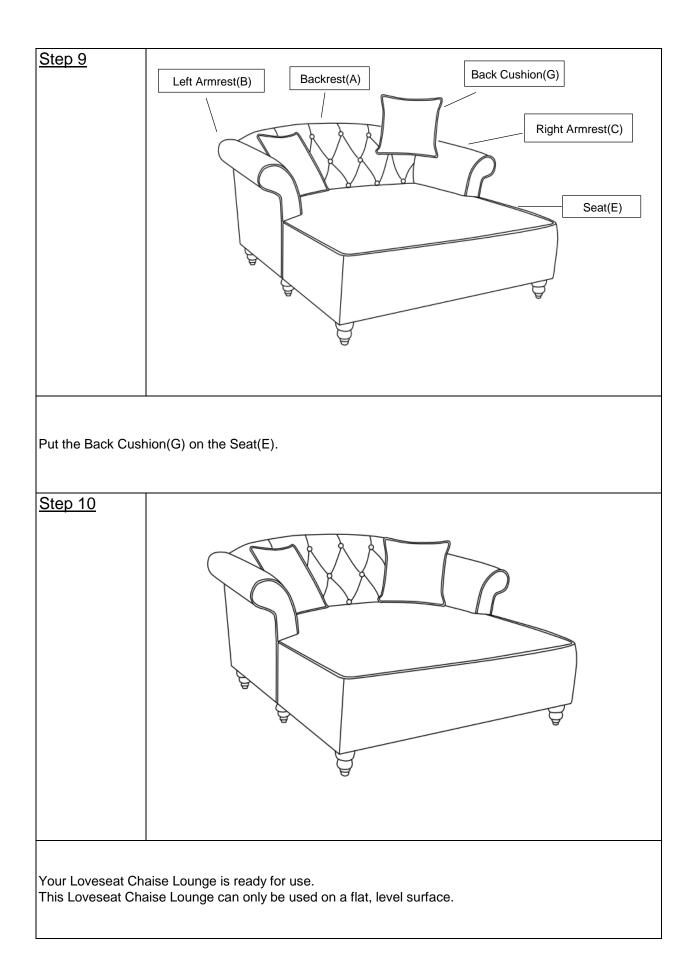

| Back Cushion    | 2   |  |
| н         | Ą                                         | Leg             | 6   |  |

| <u>Hardware</u>      |         |                |     |  |
|----------------------|---------|----------------|-----|--|
| Label                | Picture | Description    | QTY |  |
|                      |         | Bolt (M8*60MM) | 7   |  |
| 2                    | 0       | Flat Washer    | 7   |  |
| 3                    |         | Plastic Washer | 9   |  |
| 4                    |         | Allen Wrench   | 1   |  |
| 5                    | C       | Spring Washer  | 7   |  |
| Assembly Preparation |         |                |     |  |
|                      |         |                |     |  |



## Assembly Steps



















| <u>Care &amp; Maintenance</u> |                                                                                                                 |  |  |
|-------------------------------|-----------------------------------------------------------------------------------------------------------------|--|--|
| ✓帰                            | <ul> <li>Furniture may scratch floors. We recommend using<br/>furniture pads to protect your floors.</li> </ul> |  |  |
| 0 -                           | Do not put hot items directly on furniture surface.                                                             |  |  |
| Ø Å                           | Do not clean furniture with harsh cleansers or polish.                                                          |  |  |
| ø Ö