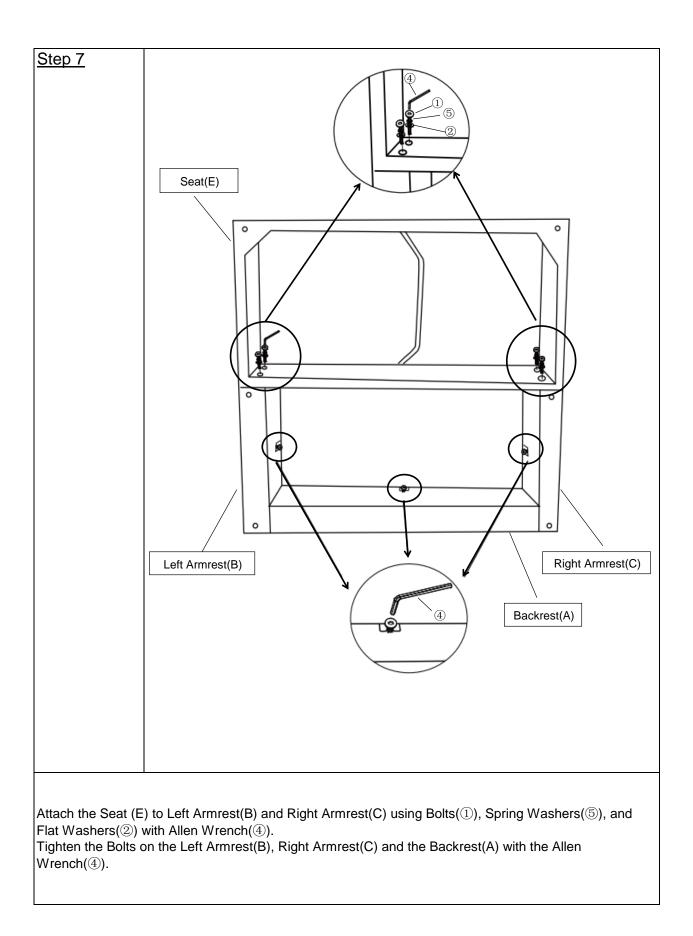

| Back Cushion    | 2   |  |
| н         | Ą                                         | Leg             | 6   |  |

| <u>Hardware</u>      |         |                |     |  |
|----------------------|---------|----------------|-----|--|
| Label                | Picture | Description    | QTY |  |
|                      |         | Bolt (M8*60MM) | 7   |  |
| 2                    | 0       | Flat Washer    | 7   |  |
| 3                    |         | Plastic Washer | 9   |  |
| 4                    |         | Allen Wrench   | 1   |  |
| 5                    | C       | Spring Washer  | 7   |  |
| Assembly Preparation |         |                |     |  |
|                      |         |                |     |  |



## Assembly Steps



















| <u>Care &amp; Maintenance</u> |                                                                                                                 |  |  |
|-------------------------------|-----------------------------------------------------------------------------------------------------------------|--|--|
| ✓帰                            | <ul> <li>Furniture may scratch floors. We recommend using<br/>furniture pads to protect your floors.</li> </ul> |  |  |
| 0 -                           | Do not put hot items directly on furniture surface.                                                             |  |  |
| Ø Å                           | Do not clean furniture with harsh cleansers or polish.                                                          |  |  |
| ø Ö