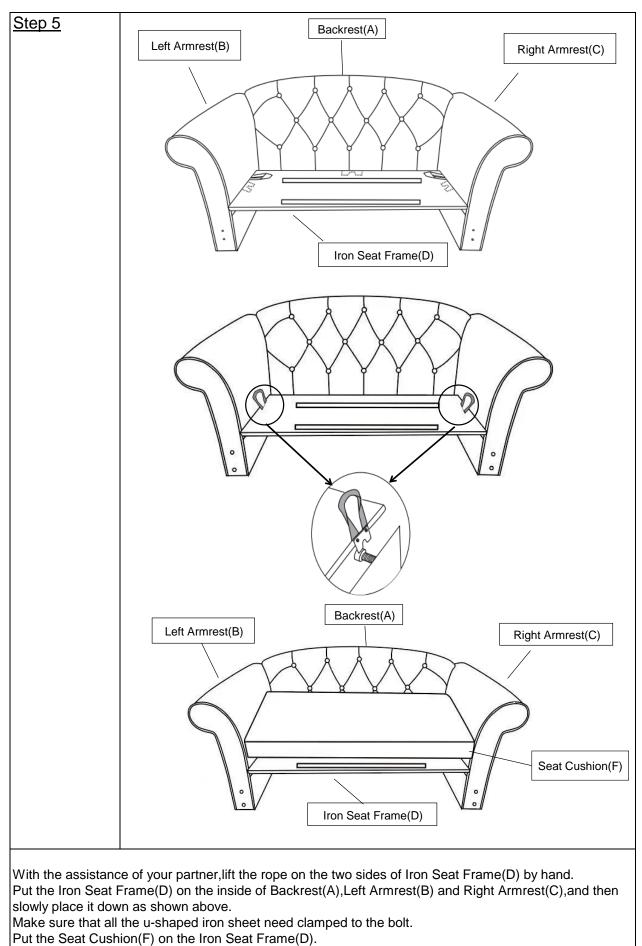

## Assembly Steps

| <u>Care &amp; Maintenance</u> |                                                                                                                 |  |  |
|-------------------------------|-----------------------------------------------------------------------------------------------------------------|--|--|
| ✓帰                            | <ul> <li>Furniture may scratch floors. We recommend using<br/>furniture pads to protect your floors.</li> </ul> |  |  |
| 0 -                           | Do not put hot items directly on furniture surface.                                                             |  |  |
| Ø Å                           | Do not clean furniture with harsh cleansers or polish.                                                          |  |  |
| ø Ö                           | <ul> <li>Do not place furniture under direct sunlight.</li> </ul>                                               |  |  |
| 0 🗐                           | <ul> <li>Do not place furniture near heating or cooling vents.</li> </ul>                                       |  |  |
| °L ·                          | <ul> <li>Do not write on furniture without a padded barrier to<br/>protect the surface.</li> </ul>              |  |  |
| ø 🎡                           | Do not place furniture outside . For indoor use only.                                                           |  |  |
| ⊘ ≞                           | Not for commercial use. For residential use only.                                                               |  |  |
| 0                             | <ul> <li>Stains may be removed with mild soap solution and<br/>damp cloth.</li> </ul>                           |  |  |
| 0 🏌                           | <ul> <li>Children should not climb or jump on the furniture.</li> </ul>                                         |  |  |
|                               | <ul> <li>Dust and pick-up spills using a clean, non-colored,<br/>lint-free cloth.</li> </ul>                    |  |  |