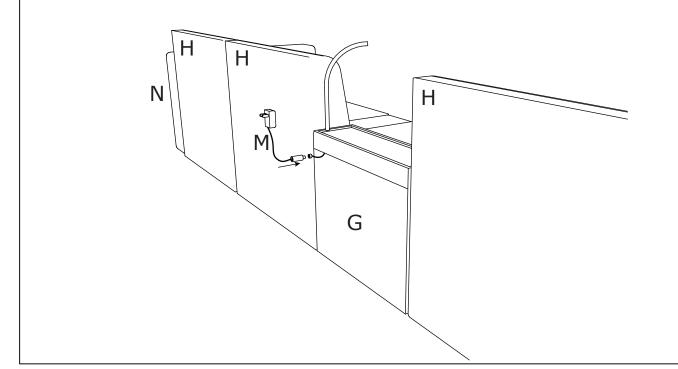

| $\Theta$ | 1   |
| L                   | Leg               | Ů        | 4   |

| PARTS LIST WF530157 |               |        |     |
|---------------------|---------------|--------|-----|
| NO                  | DESCRIPTION   | SKETCH | QTY |
| Е                   | Ottoman frame |        | 1   |
| K                   | Seat cushion  |        | 1   |
| L                   | Leg           | ð      | 4   |

All parts and hardwares



# **DIAGRAM 1**

Connect the 20 Plastic Legs with the Seat frame (Parts B C D E) and the Console (Part F).



### **DIAGRAM 2**

Connect part B,part F,part C,part D together.





Connect part A and H to part B.
Connect part N and H to part D.
Connect part G to part F.
Connect part H to part C.



## **DIAGRAM 4**

Connect power cable part M to part G.



## **DIAGRAM 5**

Put the cushion part I and part K on the sofa, put the Back cushion part I on the sofa. Recheck all the parts before you sit on the sofa.



# DONE

1. Open the zipper at the bottom of Part F, loosen the cord, take Part G Part L and Part M out.



2.Zip up the zipper and screw the legs Part L to Part F,connect Power cable Part M to Part G.