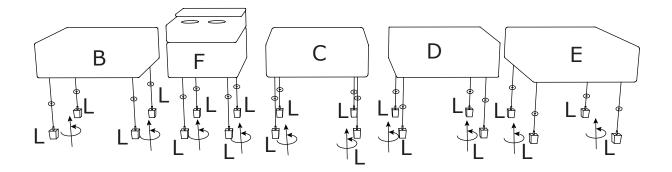

# **DIAGRAM 1**

Connect the 20 Plastic Legs with the Seat frame (Parts B C D E) and the Console (Part F).