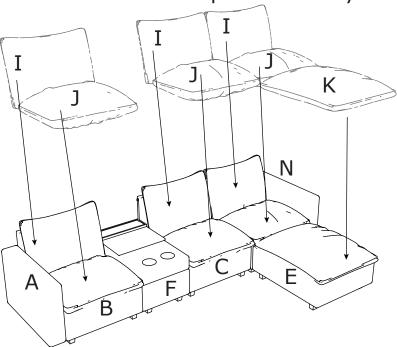

## **DIAGRAM 5**

Put the cushion part I and part K on the sofa, put the Back cushion part I on the sofa. Recheck all the parts before you sit on the sofa.