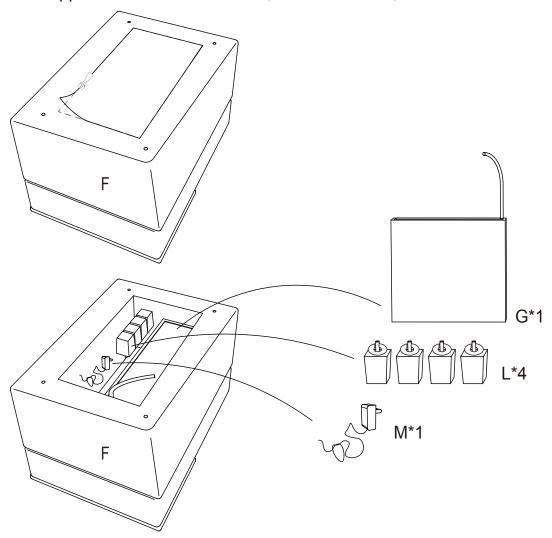

# DONE

1. Open the zipper at the bottom of Part F, loosen the cord, take Part G Part L and Part M out.

2.Zip up the zipper and screw the legs Part L to Part F,connect Power cable Part M to Part G.