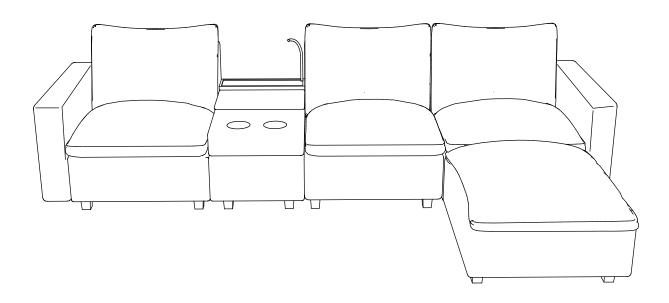

## **DIAGRAM 5**

Put the cushion part I and part K on the sofa, put the Back cushion part I on the sofa. Recheck all the parts before you sit on the sofa.