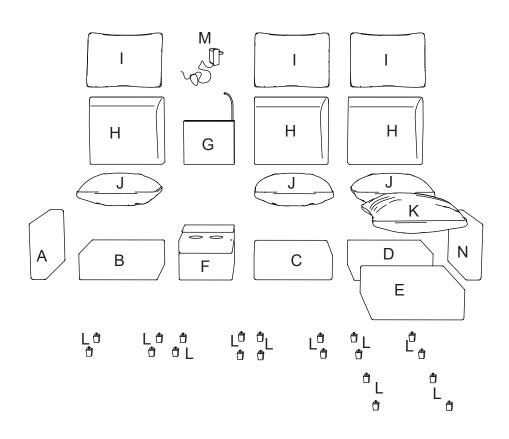

| PARTS LIST WF530153 |                 |          |     |
|---------------------|-----------------|----------|-----|
| NO                  | DESCRIPTION     | SKETCH   | QTY |
| А                   | Left Armrest    | 0        | 1   |
| В                   | Left seat frame |          | 1   |
| Н                   | Back frame      |          | 1   |
| I                   | Back cushion    |          | 1   |
| J                   | Seat cushion    | $\Theta$ | 1   |
| L                   | Leg             | Ů        | 4   |

| PARTS LIST WF530154 |                  |           |     |
|---------------------|------------------|-----------|-----|
| NO                  | DESCRIPTION      | SKETCH    | QTY |
| N                   | Right Armrest    | 0         | 1   |
| D                   | Right seat frame |           | 1   |
| Н                   | Back frame       |           | 1   |
| I                   | Back cushion     |           | 1   |
| J                   | Seat cushion     | $\ominus$ | 1   |
| L                   | Leg              | ð         | 4   |

| PARTS LIST WF530155 |             |        |     |
|---------------------|-------------|--------|-----|
| NO                  | DESCRIPTION | SKETCH | QTY |
| F                   | Console     |        | 1   |
| G                   | Power Box   |        | 1   |
| L                   | Leg         | Å      | 4   |
| М                   | Power cable |        | 1   |

| PARTS LIST WF530156 |                   |          |     |
|---------------------|-------------------|----------|-----|
| NO                  | DESCRIPTION       | SKETCH   | QTY |
| С                   | Middle seat frame |          | 1   |
| Н                   | Back frame        |          | 1   |
| I                   | Back cushion      |          | 1   |
| J                   | Seat cushion      | $\Theta$ | 1   |
| L                   | Leg               | Ů        | 4   |

| PARTS LIST WF530157 |               |        |     |
|---------------------|---------------|--------|-----|
| NO                  | DESCRIPTION   | SKETCH | QTY |
| Е                   | Ottoman frame |        | 1   |
| K                   | Seat cushion  |        | 1   |
| L                   | Leg           | ð      | 4   |

All parts and hardwares