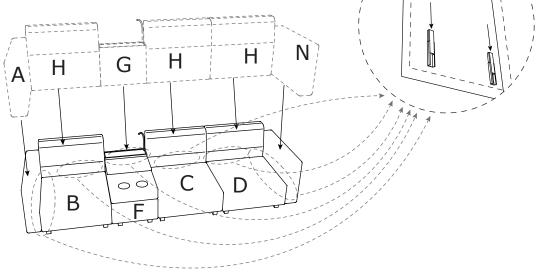

### **DIAGRAM 2**

Connect part B,part F,part C,part D together.

Connect part A and H to part B.
Connect part N and H to part D.
Connect part G to part F.
Connect part H to part C.