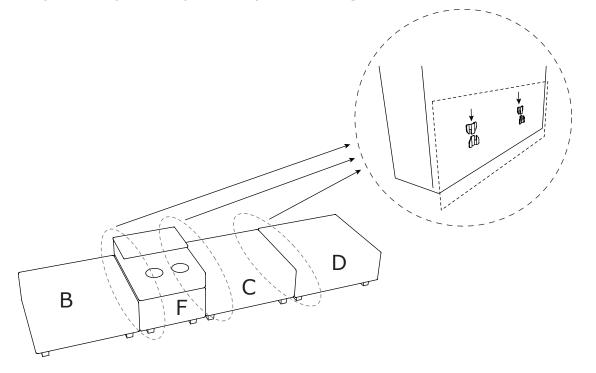

### **DIAGRAM 2**

Connect part B,part F,part C,part D together.

Connect part A and H to part B.
Connect part N and H to part D.
Connect part G to part F.
Connect part H to part C.