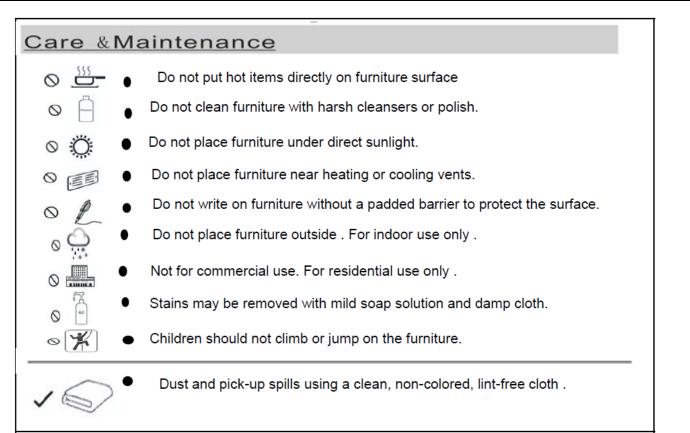

air       Sasket |



With assistance from your adult partners, position the Chair(A) on it's back on a clean, non-marring surface, as shown.

0

Unzip the pouch and remove the four Legs and Hardware.

0

Close the pouch before assembling.



Install the first Leg(B) into the bottom of the Chair(A) by placing one Gasket(1) onto the threaded stem.

Insert the threaded stem of the Leg(B) into the front mounting position of the Chair(A) then tighten by turning the leg clockwise until the leg is completely secure.

Repeat this process with the remaining three Legs.

Note: The use of the Gaskets are OPTIONAL and are especially useful to help alleviate slight wobbles. Some Legs may need more than one whilst some Legs may not need any.



This Armchair can only be used on a flat, level surface.



## What is Proposition 65?

Proposition 65 is a California law that requires warning labels on products that may contain one of more than 800-plus chemicals or ingredients that the California Office of Environmental Health Hazard Assessment (OEHHA) has deemed to cause cancer or other reproductive toxicity. Chemicals and elements on this list include wood dust, brass, and other everyday substances, which can be found in very common household items, such as: lamps, tableware, jewelry, crystal glasses, electric cords, beauty products, automobiles, and furniture.

## Why Did I Find a Proposition 65 Warning on My Home Goods Product?

We include Proposition 65 warnings on all of our products because there is always a chance that one of the 800-plus common chemicals and ingredients listed under