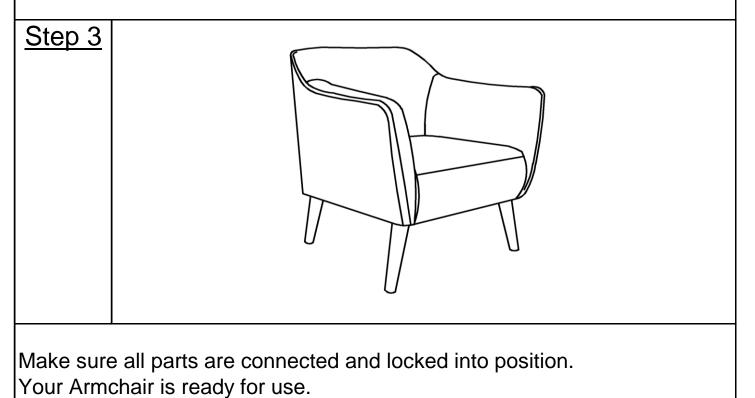

Leg         Image: Chair       Sasket         Image: Chair       Sasket |



With assistance from your adult partners, position the Chair(A) on it's back on a clean, non-marring surface, as shown.

0

Unzip the pouch and remove the four Legs and Hardware.

0

Close the pouch before assembling.



Install the first Leg(B) into the bottom of the Chair(A) by placing one Gasket(1) onto the threaded stem.

Insert the threaded stem of the Leg(B) into the front mounting position of the Chair(A) then tighten by turning the leg clockwise until the leg is completely secure.

Repeat this process with the remaining three Legs.

Note: The use of the Gaskets are OPTIONAL and are especially useful to help alleviate slight wobbles. Some Legs may need more than one whilst some Legs may not need any.



This Armchair can only be used on a flat, level surface.



## What is Proposition 65?

Proposition 65 is a California law that requires warning labels on products that may contain one of more than 800-plus chemicals or ingredients that the California Office of Environmental Health Hazard Assessment (OEHHA) has deemed to cause cancer or other reproductive toxicity. Chemicals and elements on this list include wood dust, brass, and other everyday substances, which can be found in very common household items, such as: lamps, tableware, jewelry, crystal glasses, electric cords, beauty products, automobiles, and furniture.

## Why Did I Find a Proposition 65 Warning on My Home Goods Product?

We include Proposition 65 warnings on all of our products because there is always a chance that one o