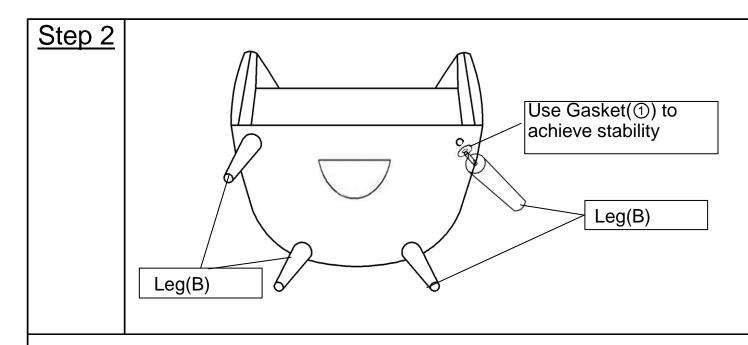

Install the first Leg(B) into the bottom of the Chair(A) by placing one Gasket(1) onto the threaded stem.

Insert the threaded stem of the Leg(B) into the front mounting position of the Chair(A) then tighten by turning the leg clockwise until the leg is completely secure.

Repeat this process with the remaining three Legs.

Note: The use of the Gaskets are OPTIONAL and are especially useful to help alleviate slight wobbles. Some Legs may need more than one whilst some Legs may not need any.