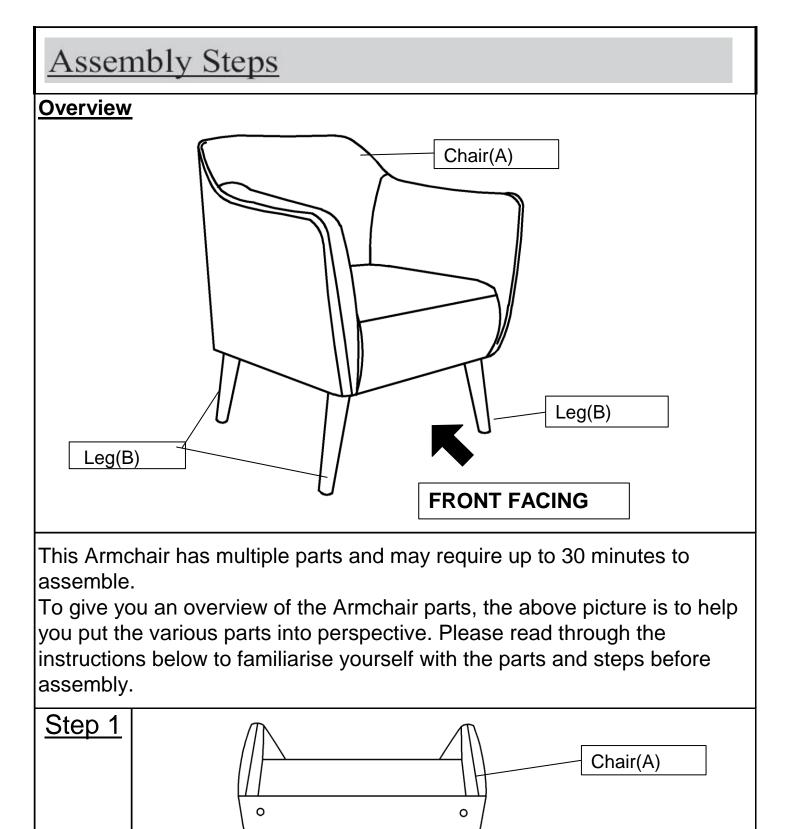

With assistance from your adult partners, position the Chair(A) on it's back on a clean, non-marring surface, as shown.

0

Unzip the pouch and remove the four Legs and Hardware.

0

Close the pouch before assembling.