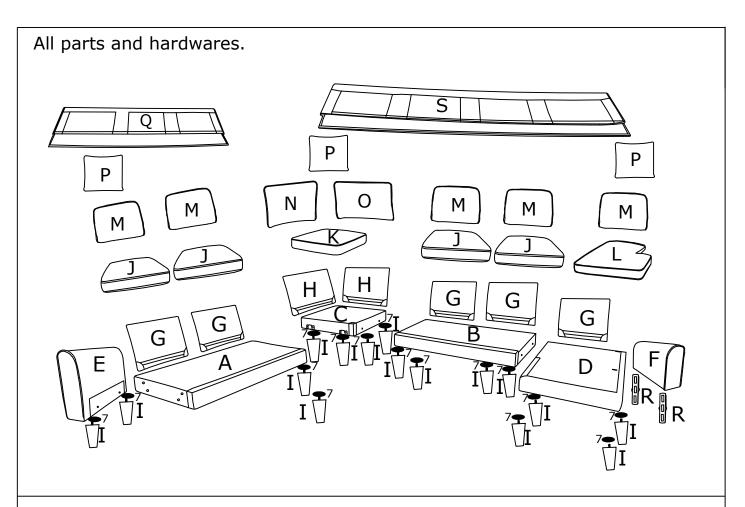

| HARDWARE |                           |         |    |  |
|----------|---------------------------|---------|----|--|
| NO       | NO DESCRIPTION SKETCH QTY |         |    |  |
| 1        | Washer                    | $\odot$ | 40 |  |
| 2        | Screws 8X40               |         | 14 |  |
| 3        | Screws 8X60               |         | 4  |  |
| 4        | Screws 8X80               |         | 18 |  |
| 5        | Butterfly nut             |         | 4  |  |
| 6        | Wrench                    |         | 1  |  |
| 7        | Plastic gasket            |         | 16 |  |

|    | PARTS                       | LIST WF304367 |     |
|----|-----------------------------|---------------|-----|
| NO | DESCRIPTION                 | SKETCH        | QTY |
| С  | Corner wood frame           |               | 1   |
| Н  | Corner back frame           | <u>:</u> :    | 2   |
| I  | Leg                         | •             | 4   |
| K  | Corner seat cushion         |               | 1   |
| N  | Corner back cushion (left)  |               | 1   |
| 0  | Corner back cushion (right) |               | 1   |

2/13

|    | PARTS LIST WF304369 |        |     |  |
|----|---------------------|--------|-----|--|
| NO | DESCRIPTION         | SKETCH | QTY |  |
| Α  | Seat frame (left)   |        | 1   |  |
| G  | Back frame          |        | 2   |  |
| I  | Leg                 |        | 4   |  |
| J  | Seat cushion        |        | 2   |  |
| М  | Back cushion        |        | 2   |  |
| Q  | Back cover (short)  |        | 1   |  |

|    | PARTS              | LIST WF304370 |     |
|----|--------------------|---------------|-----|
| NO | DESCRIPTION        | SKETCH        | QTY |
| В  | Seat frame (right) |               | 1   |
| G  | Back frame         | : :           | 2   |
| I  | Leg                | -             | 4   |
| J  | Seat cushion       |               | 2   |
| М  | Back cushion       |               | 2   |
| S  | Back cover (long)  |               | 1   |

|    | PARTS          | LIST WF304371 |     |
|----|----------------|---------------|-----|
| NO | DESCRIPTION    | SKETCH        | QTY |
| D  | Chaise frame   |               | 1   |
| G  | Back frame     | :::           | 1   |
| I  | Leg            | •             | 4   |
| L  | Chaise cushion |               | 1   |
| M  | Back cushion   |               | 1   |
| Р  | Throw pillow   |               | 3   |
| R  | Inserts        |               | 2   |

|    | PARTS           | LIST WF3 | 804372 |     |
|----|-----------------|----------|--------|-----|
| NO | DESCRIPTION     | SKE      | TCH    | QTY |
| Е  | Armrest (left)  |          |        | 1   |
| F  | Armrest (right) |          |        | 1   |