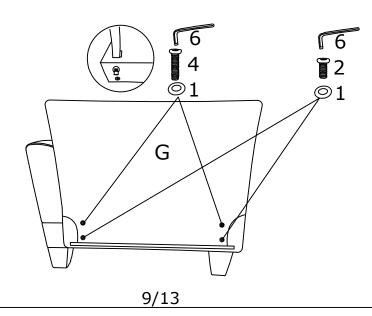

## **DIAGRAM 9** ( Assemble the Back frame )

Connect the Back frame(Parts G)with the Screws M8X40 (Hardware 2) and Screws M8X80(Hardware 4) the Washer (Hardware 1)by Wrench(Hardware 6).

Please install the top screws first, then the bottom screws. Make sure all the screws are in the holes before tightening all the screws.