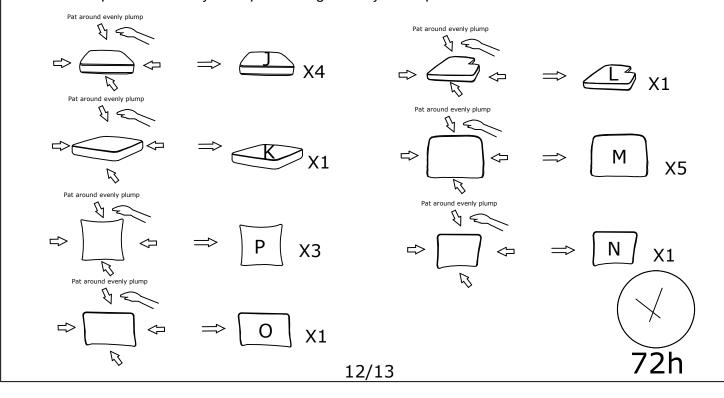

### **DIAGRAM 12** ( Removal of compression bags )

Remove the Seat cushion(Parts J)the Chaise cushion(Parts L) the Corner seat cushion(Parts K).

## **DIAGRAM 14** ( Removal of compression bags )

Remove the Back cushion (Parts M) the Throw pillow (Parts P).

### **DIAGRAM 15** ( Removal of compression bags )

Remove the Corner back cushion (left) (Parts N) Corner back cushion (right) (Parts O).

#### TIPS:

- 1. Please do not open the compressed packages until your sofa frame is completely assembled.
- 2. Compressed back cushions and pillows need to be fully fulfilled within 72 hours for your perfect use.
- 3. Please keep children away from plastic bags or any small pieces of stuff.