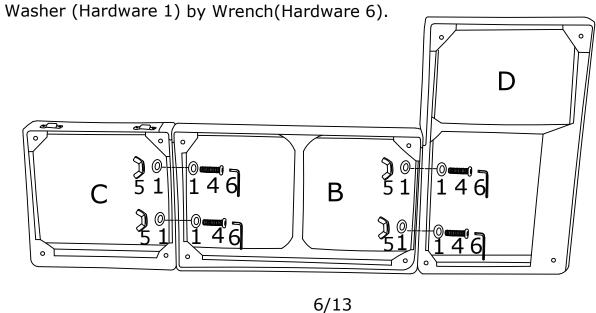

**DIAGRAM 3** (Assemble the Corner wood frame, Seat frame (right) and Chaise frame)

Connect the Corner wood frame(Parts C)and Seat frame (right) (Parts B) with the Chaise frame(Parts D) the Screws M8X80 (Hardware 4)with the Butterfly nuts(Hardware 5)and the

| t)  | 1 | 0     | 8PCS |
|-----|---|-------|------|
|     | 4 | M8X80 | 4PCS |
| - / | 5 |       | 4PCS |