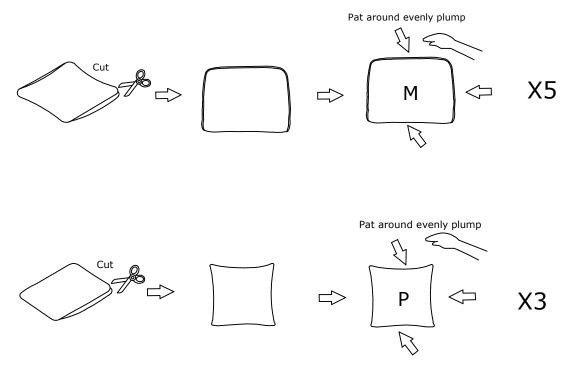

### **DIAGRAM 12** ( Removal of compression bags )

Remove the Seat cushion(Parts J)the Chaise cushion(Parts L) the Corner seat cushion(Parts K).

## **DIAGRAM 14** ( Removal of compression bags )

Remove the Back cushion (Parts M) the Throw pillow (Parts P).