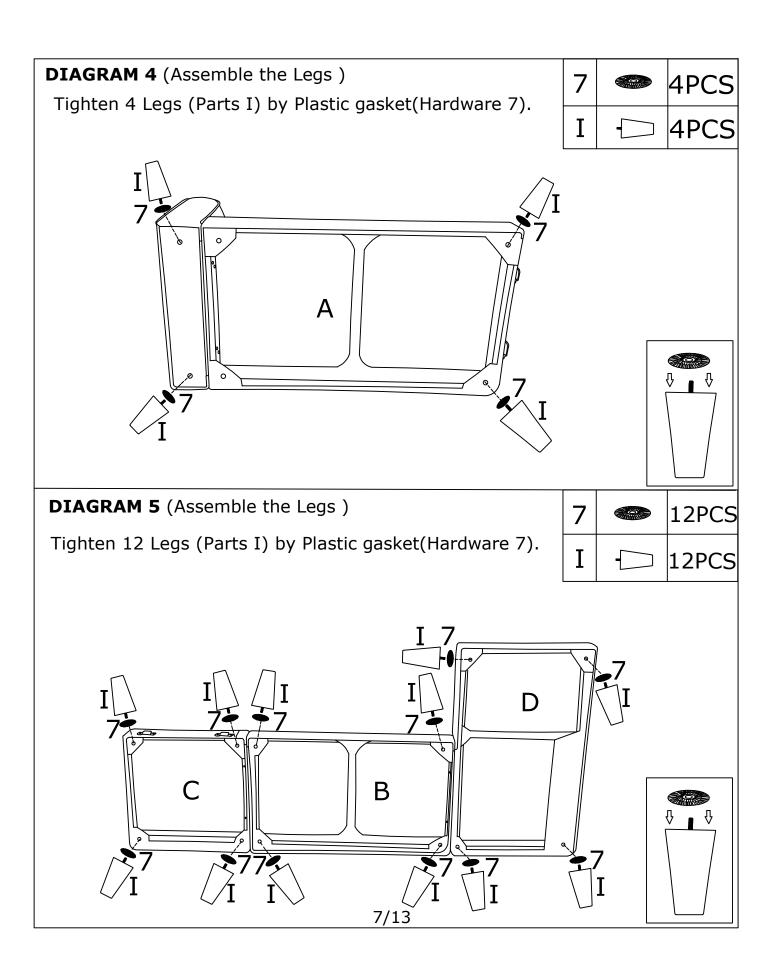

## **DIAGRAM 1** (Take out all parts)

Take the Back frame(Parts G)Leg(Parts I)Seat cushion(Parts J)Back cushion(Parts M) Back cushion(short)(Parts Q)out of the Seat frame (left) (Parts A).

Take the Back frame(Parts G)Leg(Parts I)Seat cushion(Parts J)Back cushion(Parts M) Back cover(long)(Parts S)out of the seat frame (right)(Parts B).

Take the Corner back frame(Parts H)Leg(Parts I)Corner seat cushion(Parts K)Corner back cushion (left) (Parts N) Corner back cushion (right)(Parts O)out of the Corner wood frame(Parts C).

Take the Back frame(Parts G)Leg(Parts I)Chaise cushion(Parts L)Back cushion(Parts M)Throw pillow (Parts P)Inserts(Parts R)out of the Chaise frame(Parts D).