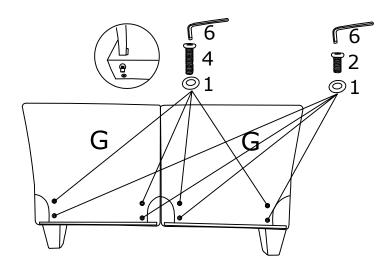

## **DIAGRAM 9** ( Assemble the Back frame )

Connect the Back frame(Parts G)with the Screws M8X40 (Hardware 2) and Screws M8X80(Hardware 4) the Washer (Hardware 1)by Wrench(Hardware 6).

Please install the top screws first, then the bottom screws. Make sure all the screws are in the holes before tightening all the screws.