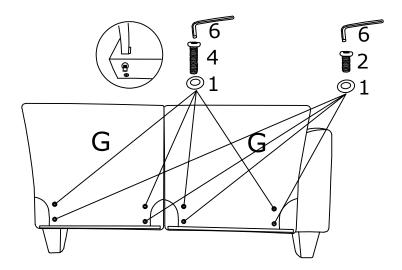

### **DIAGRAM 6** ( Assemble the Back frame)

Connect the Back frame (Parts G) with the Screws M8X40 (Hardware 2) and Screws M8X80(Hardware 4) the Washer (Hardware 1)by Wrench(Hardware 6).

Please install the top screws first, then the bottom screws. Make sure all the screws are in the holes before tightening all the screws.

| 1 | $\bigcirc$ | 8PCS |
|---|------------|------|
| 2 | M8X40      | 4PCS |
| 4 | Maxao      | 4PCS |