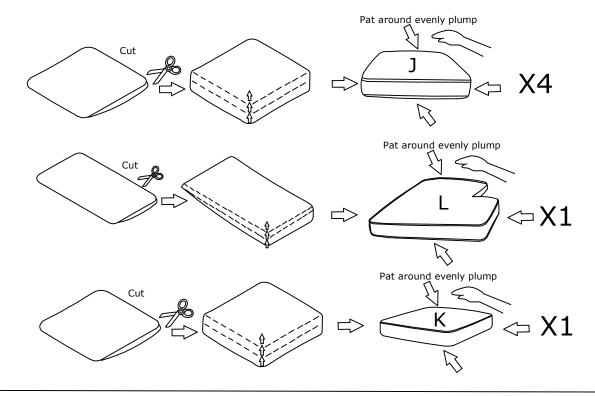

### **DIAGRAM 12** ( Removal of compression bags )

Remove the Seat cushion(Parts J)the Chaise cushion(Parts L) the Corner seat cushion(Parts K).

## **DIAGRAM 14** ( Removal of compression bags )

Remove the Back cushion (Parts M) the Throw pillow (Parts P).

### **DIAGRAM 15** ( Removal of compression bags )

Remove the Corner back cushion (left) (Parts N) Corner back cushion (right) (Parts O).