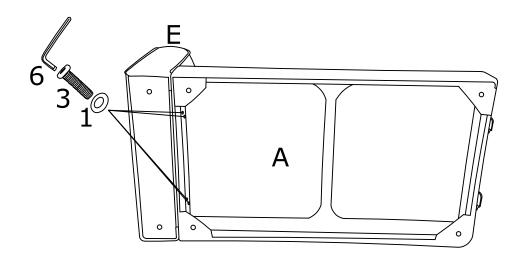

**DIAGRAM 2** (Assemble the Armrest (left) to the Seat frame (left))

Connect the Armrest(left) (Parts E) with the Screws M8X60 (Hardware 3)and the Washer (Hardware 1)by Wrench(Hardware 6).

| 1          | 0     | 4PCS |
|------------|-------|------|
| $^{\circ}$ | M8X60 | 4PCS |