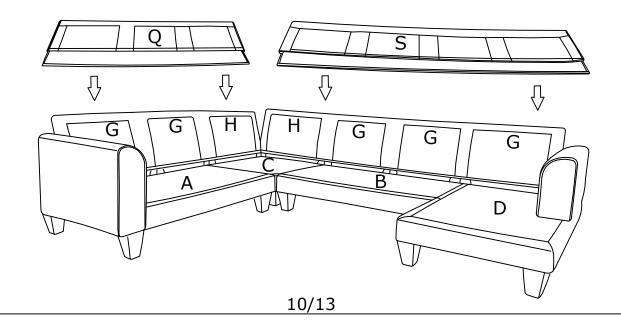

| 1 | 0     | 4PCS |
|---|-------|------|
| 2 | M8X40 | 2PCS |
| 4 | M8X80 | 2PCS |

**DIAGRAM 11** ( Put the Back cover (short) and Back cover (long) on the Back frame)

Place the Back cover (short) (Parts Q) and Back cover (long) (Parts S) on the Back frame.