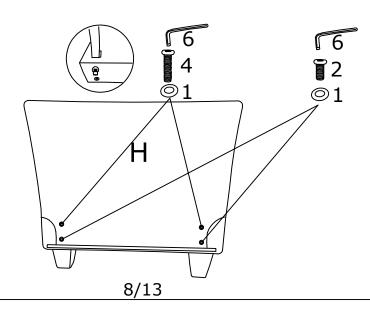

## **DIAGRAM 7** ( Assemble the Corner back frame )

Connect the Corner Back frame(Parts H)with the Screws M8X40 (Hardware 2) and Screws M8X80(Hardware 4) the Washer (Hardware 1)by Wrench(Hardware 6).

Please install the top screws first, then the bottom screws. Make sure all the screws are in the holes before tightening all the screws.

| 1 | $\bigcirc$ | 4PCSx2 |
|---|------------|--------|
| 2 | M8X40      | 2PCSx2 |
| 4 | M8X80      | 2PCSx2 |