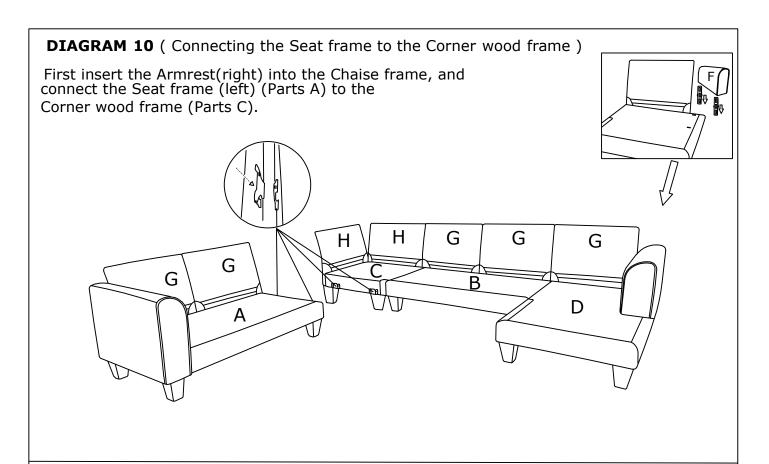

**DIAGRAM 3** (Assemble the Corner wood frame, Seat frame (right) and Chaise frame)

Connect the Corner wood frame(Parts C)and Seat frame (right) (Parts B) with the Chaise frame(Parts D) the Screws M8X80 (Hardware 4)with the Butterfly nuts(Hardware 5)and the

| t)  | 1 | 0     | 8PCS |
|-----|---|-------|------|
|     | 4 | M8X80 | 4PCS |
| - / | 5 |       | 4PCS |