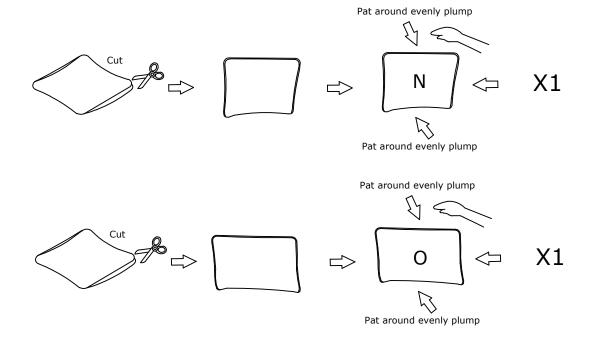

### **DIAGRAM 15** ( Removal of compression bags )

Remove the Corner back cushion (left) (Parts N) Corner back cushion (right) (Parts O).