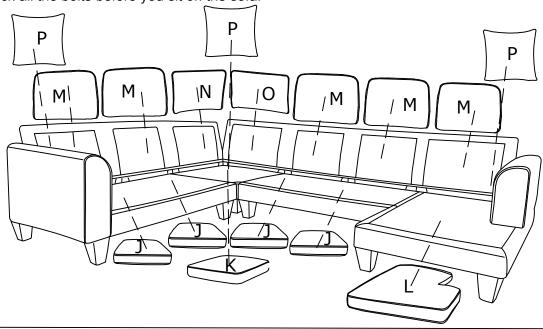

#### **DIAGRAM 16**( Place the Seat cushion, Back cushion and Throw pillow on the sofa)

Put the Seat cushion (Parts J) the Corner seat cushion(Parts K) the Chaise cushion (Parts L) the Back cushion(Parts M) the Corner back cushion (left) (Parts N) the Corner back cushion (right) (Parts O) and the Throw pillow (Parts P) on the sofa.