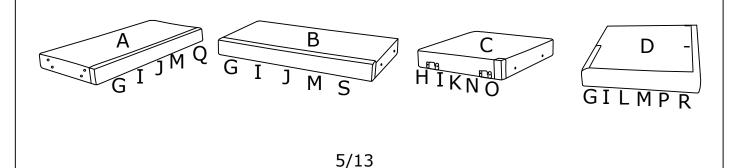

|    | PARTS                       | LIST WF304367 |     |
|----|-----------------------------|---------------|-----|
| NO | DESCRIPTION                 | SKETCH        | QTY |
| С  | Corner wood frame           |               | 1   |
| Н  | Corner back frame           | <u>:</u> :    | 2   |
| I  | Leg                         | •             | 4   |
| K  | Corner seat cushion         |               | 1   |
| N  | Corner back cushion (left)  |               | 1   |
| 0  | Corner back cushion (right) |               | 1   |

|    | PARTS              | LIST WF304370 |     |
|----|--------------------|---------------|-----|
| NO | DESCRIPTION        | SKETCH        | QTY |
| В  | Seat frame (right) |               | 1   |
| G  | Back frame         | : :           | 2   |
| I  | Leg                | -             | 4   |
| J  | Seat cushion       |               | 2   |
| М  | Back cushion       |               | 2   |
| S  | Back cover (long)  |               | 1   |

|    | PARTS          | LIST WF304371 |     |
|----|----------------|---------------|-----|
| NO | DESCRIPTION    | SKETCH        | QTY |
| D  | Chaise frame   |               | 1   |
| G  | Back frame     | :::           | 1   |
| I  | Leg            | •             | 4   |
| L  | Chaise cushion |               | 1   |
| M  | Back cushion   |               | 1   |
| Р  | Throw pillow   |               | 3   |
| R  | Inserts        |               | 2   |

|    | PARTS           | LIST WF3 | 804372 |     |
|----|-----------------|----------|--------|-----|
| NO | DESCRIPTION     | SKE      | TCH    | QTY |
| Е  | Armrest (left)  |          |        | 1   |
| F  | Armrest (right) |          |        | 1   |