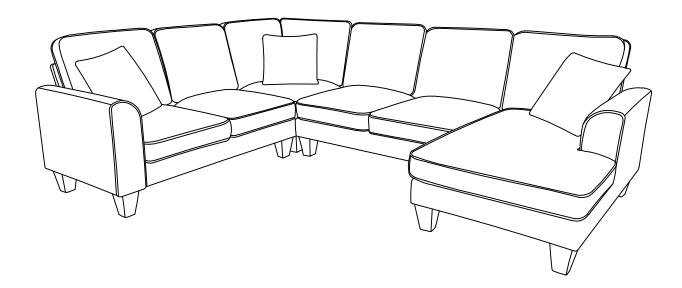

#### **DIAGRAM 16**( Place the Seat cushion, Back cushion and Throw pillow on the sofa)

Put the Seat cushion (Parts J) the Corner seat cushion(Parts K) the Chaise cushion (Parts L) the Back cushion(Parts M) the Corner back cushion (left) (Parts N) the Corner back cushion (right) (Parts O) and the Throw pillow (Parts P) on the sofa.