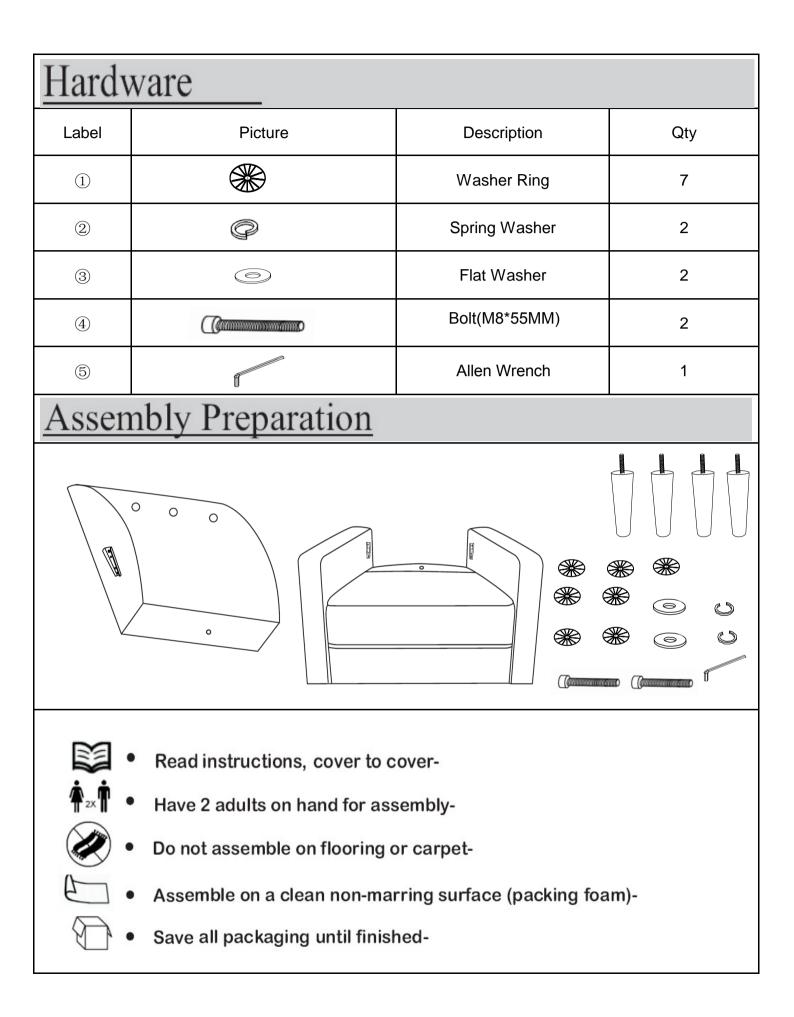

Seat Frame(B)

Install the Legs(C) into the bottom of the Seat Frame(B) by placing a Washer Ring(1) onto the threaded stem of the Legs.

And then insert the threaded stem into the threaded mounting position at each Corner of the Bottom Seat Frame(B).

Tighten by turning the Legs clockwise.

Note: The use of Washer Ring(①) are OPTIONAL and are especially useful to help alleviate slight wobbles.

Some Legs may need more than one Washer Ring(1) whilst some Legs may not need any. Position Sofa right side up and test for stability on a Level Surface.

Add or remove Washer Ring(1) where needed to achieve stability.