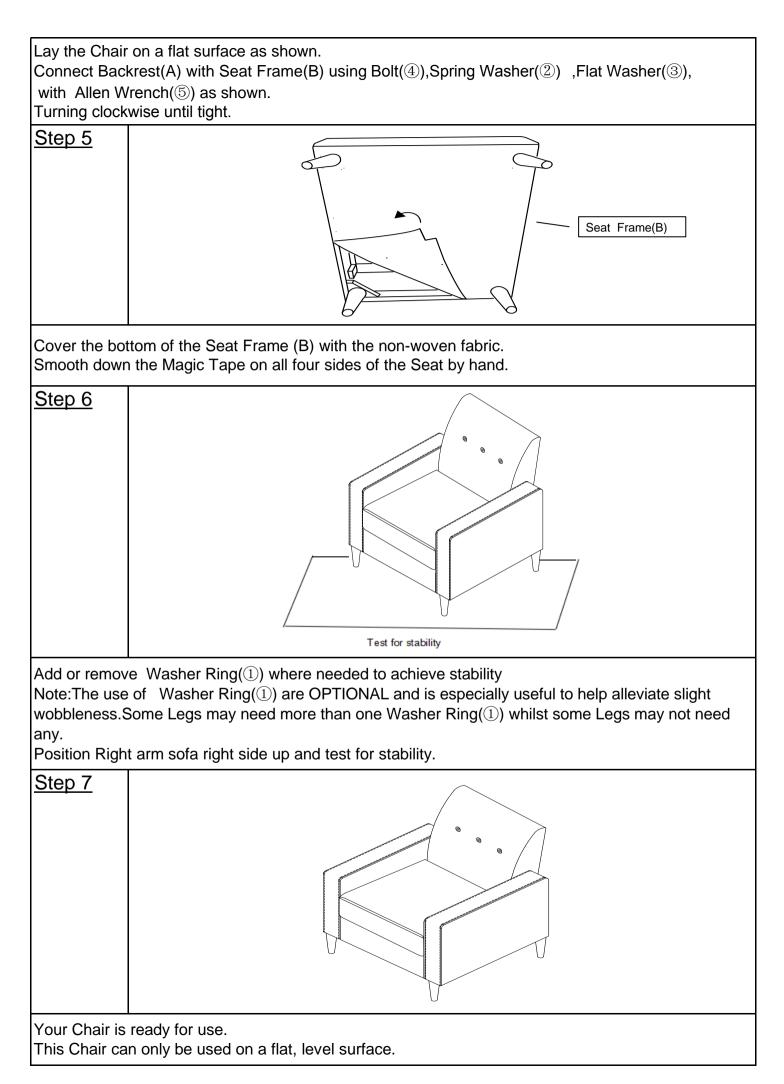

Seat Frame(B)

Install the Legs(C) into the bottom of the Seat Frame(B) by placing a Washer Ring(1) onto the threaded stem of the Legs.

And then insert the threaded stem into the threaded mounting position at each Corner of the Bottom Seat Frame(B).

Tighten by turning the Legs clockwise.

Note: The use of Washer Ring(①) are OPTIONAL and are especially useful to help alleviate slight wobbles.

Some Legs may need more than one Washer Ring(1) whilst some Legs may not need any. Position Sofa right side up and test for stability on a Level Surface.

Add or remove Washer Ring(1) where needed to achieve stability.