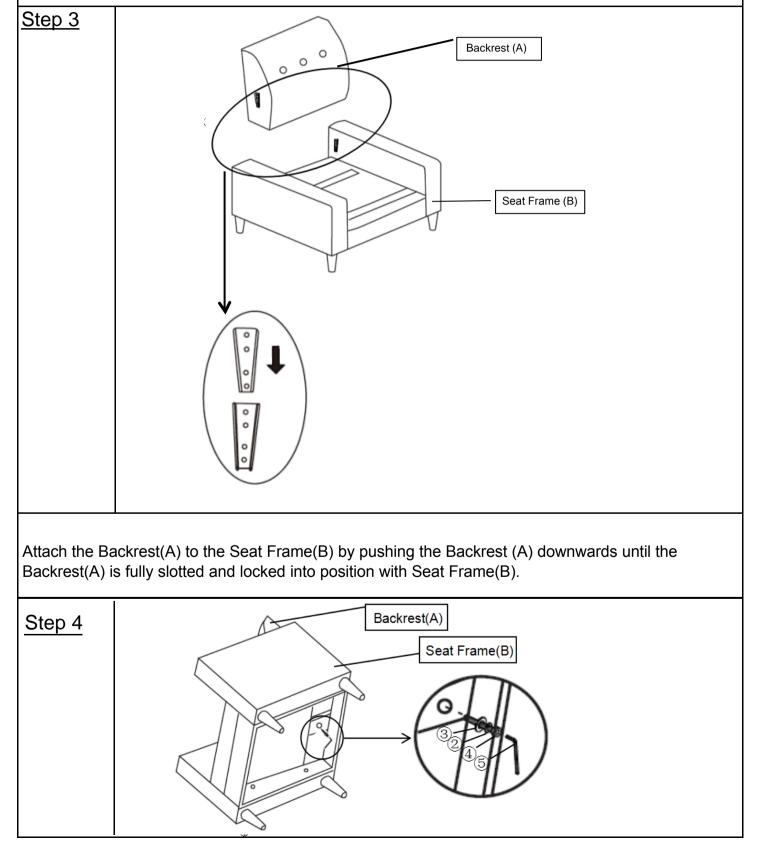

Seat Frame(B)

Install the Legs(C) into the bottom of the Seat Frame(B) by placing a Washer Ring(1) onto the threaded stem of the Legs.

And then insert the threaded stem into the threaded mounting position at each Corner of the Bottom Seat Frame(B).

Tighten by turning the Legs clockwise.

Note: The use of Washer Ring(①) are OPTIONAL and are especially useful to help alleviate slight wobbles.

Some Legs may need more than one Washer Ring(1) whilst some Legs may not need any. Position Sofa right side up and test for stability on a Level Surface.

Add or remove Washer Ring(1) where needed to achieve stability.