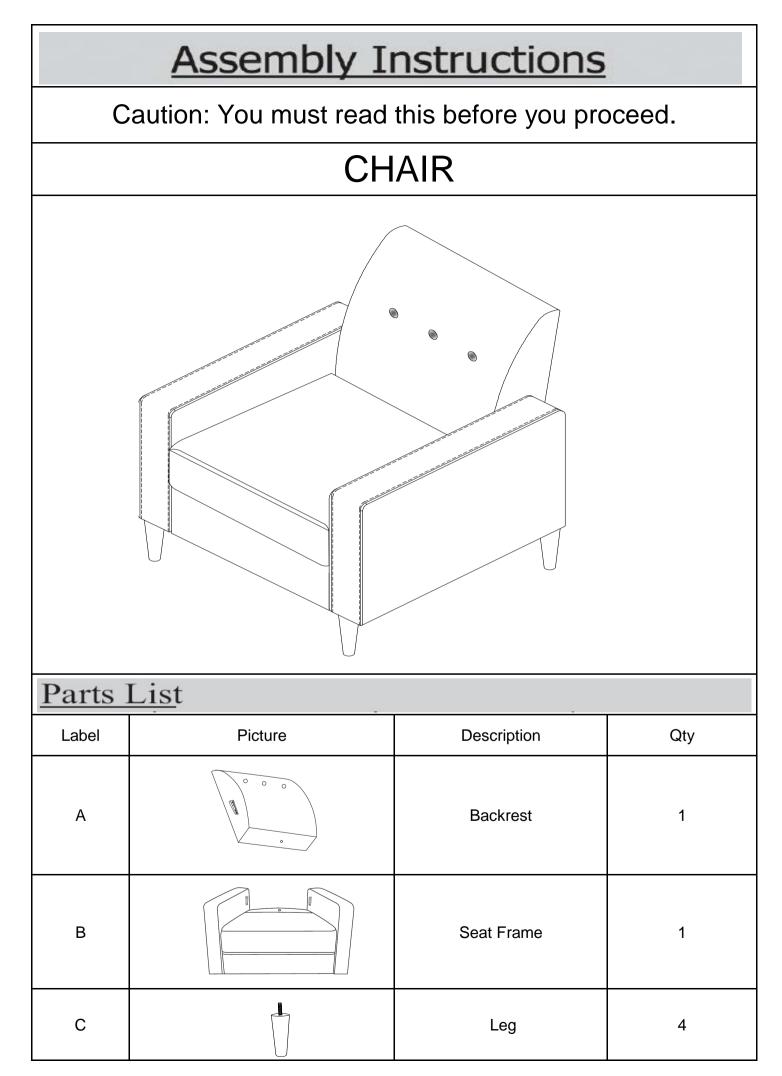

Seat Frame(B)

Install the Legs(C) into the bottom of the Seat Frame(B) by placing a Washer Ring(1) onto the threaded stem of the Legs.

And then insert the threaded stem into the threaded mounting position at each Corner of the Bottom Seat Frame(B).

Tighten by turning the Legs clockwise.

Note: The use of Washer Ring(①) are OPTIONAL and are especially useful to help alleviate slight wobbles.

Some Legs may need more than one Washer Ring(1) whilst some Legs may not need any. Position Sofa right side up and test for stability on a Level Surface.

Add or remove Washer Ring(1) where needed to achieve stability.