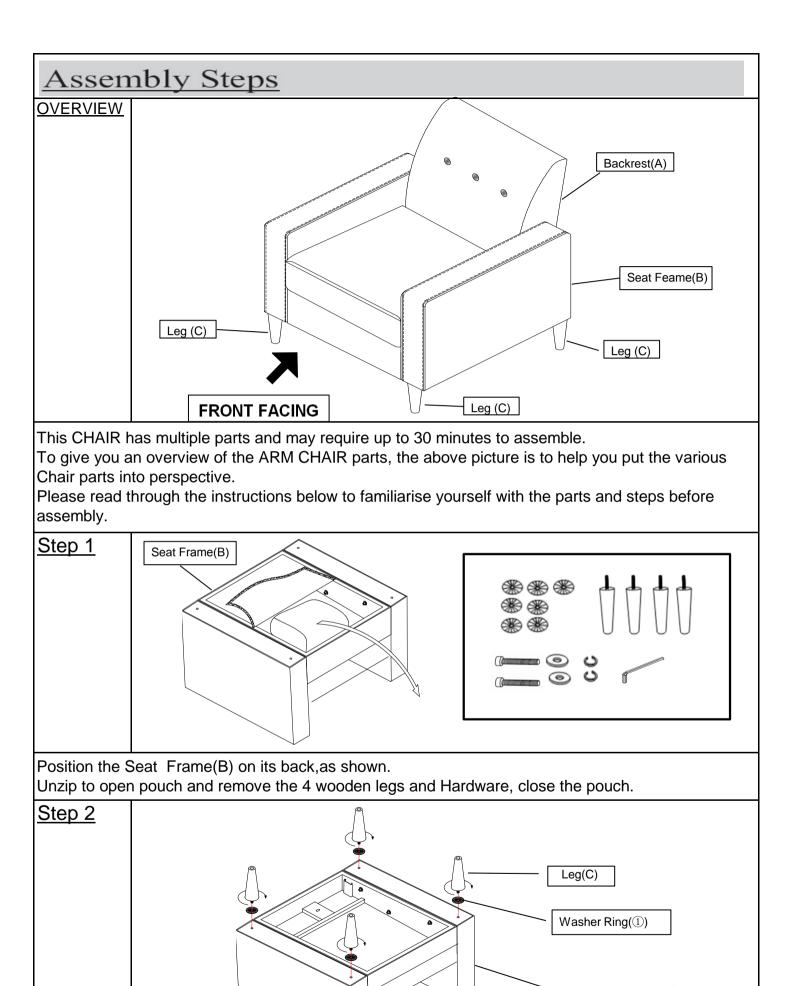

Seat Frame(B)

Install the Legs(C) into the bottom of the Seat Frame(B) by placing a Washer Ring(1) onto the threaded stem of the Legs.

And then insert the threaded stem into the threaded mounting position at each Corner of the Bottom Seat Frame(B).

Tighten by turning the Legs clockwise.

Note: The use of Washer Ring(①) are OPTIONAL and are especially useful to help alleviate slight wobbles.

Some Legs may need more than one Washer Ring(1) whilst some Legs may not need any. Position Sofa right side up and test for stability on a Level Surface.

Add or remove Washer Ring(1) where needed to achieve stability.