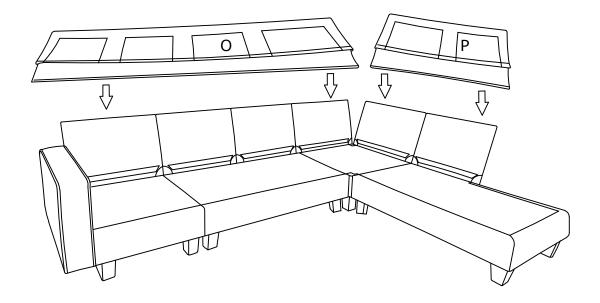

# **DIAGRAM 11** ( Put the Back cover on the Back frame)

Place the Back cover (short) (Parts P) and Back cover (long) (Parts O) on the Back frame.