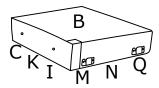

|    | PARTS                       | LIST WF307568 |     |
|----|-----------------------------|---------------|-----|
| NO | DESCRIPTION                 | SKETCH        | QTY |
| В  | Corner wood frame           |               | 1   |
| С  | Ottoman frame               |               | 1   |
| K  | Ottoman cushion             |               | 1   |
| I  | Corner seat cushion         |               | 1   |
| М  | Corner back cushion (left)  |               | 1   |
| N  | Corner back cushion (right) |               | 1   |
| Q  | Leg                         | -             | 20  |