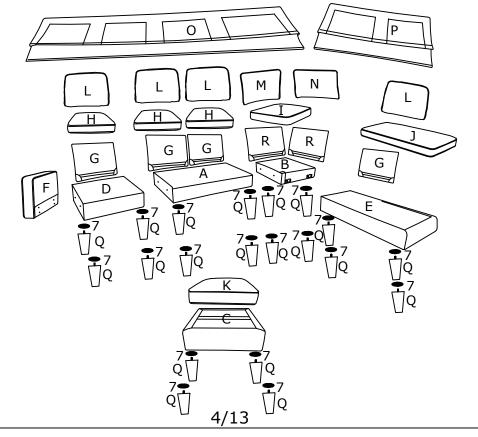

|    | PARTS             | LIST WF307567 |     |
|----|-------------------|---------------|-----|
| NO | DESCRIPTION       | SKETCH        | QTY |
| Α  | Seat frame        |               | 1   |
| G  | Back frame        | <u>:</u> :    | 2   |
| L  | Back cushion      |               | 2   |
| Н  | Seat cushion      |               | 2   |
| 0  | Back cover (long) |               | 1   |

|    | PARTS                       | LIST WF307568 |     |
|----|-----------------------------|---------------|-----|
| NO | DESCRIPTION                 | SKETCH        | QTY |
| В  | Corner wood frame           |               | 1   |
| С  | Ottoman frame               |               | 1   |
| K  | Ottoman cushion             |               | 1   |
| I  | Corner seat cushion         |               | 1   |
| М  | Corner back cushion (left)  |               | 1   |
| N  | Corner back cushion (right) |               | 1   |
| Q  | Leg                         | -             | 20  |

|    | PARTS             | LIST WF307569 |     |
|----|-------------------|---------------|-----|
| NO | DESCRIPTION       | SKETCH        | QTY |
| D  | Seat frame (left) |               | 1   |
| Н  | Seat cushion      |               | 1   |
| F  | Armrest (left)    |               | 1   |
| L  | Back cushion      |               | 1   |

|    | PARTS              | LIST | WF307570 |     |
|----|--------------------|------|----------|-----|
| NO | DESCRIPTION        |      | SKETCH   | QTY |
| Е  | Seat frame (right) |      |          | 1   |
| G  | Back frame         |      | : :      | 2   |
| L  | Back cushion       |      |          | 1   |
| J  | Seat cushion       |      |          | 1   |
| Р  | Back cover (short) |      |          | 1   |
| R  | Corner back frame  |      |          | 2   |

All parts and hardwares.