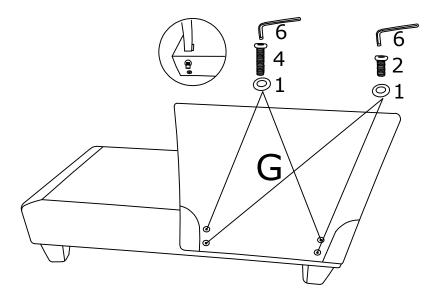

## **DIAGRAM 7** (Assemble the Back frame )

Connect the Back frame (Parts G)and Corner back frame(Parts R)with the Screws M8X40 (Hardware 2)and Screws M8X80(Hardware 4) the Washer (Hardware 1) by Wrench(Hardware 6).

Please install the top screws first, then the bottom screws. Make sure all the screws are in the holes before tightening all the screws.

| 1 | 0     | 16PCS |
|---|-------|-------|
| 2 | M8X40 | 8PCS  |
| 4 | M8X80 | 8PCS  |