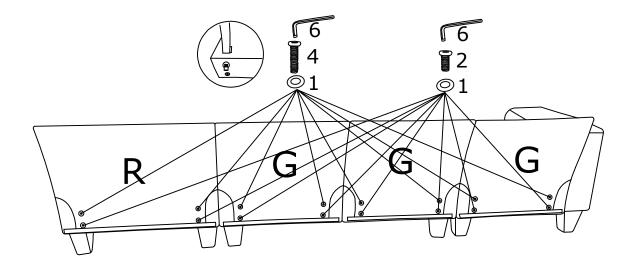

## **DIAGRAM 7** (Assemble the Back frame )

Connect the Back frame (Parts G)and Corner back frame(Parts R)with the Screws M8X40 (Hardware 2)and Screws M8X80(Hardware 4) the Washer (Hardware 1) by Wrench(Hardware 6).

Please install the top screws first, then the bottom screws. Make sure all the screws are in the holes before tightening all the screws.

| 1 | 0     | 16PCS |
|---|-------|-------|
| 2 | M8X40 | 8PCS  |
| 4 | M8X80 | 8PCS  |