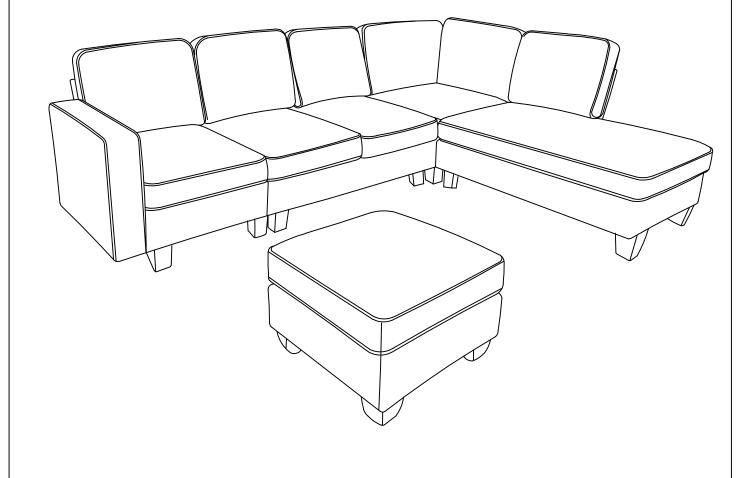

lled within 72 hours for your perfect use.
- 3. Please keep children away from plastic bags or any small pieces of stuff.



# **DIAGRAM 14** ( Place the Seat cushion on the sofa)

Put the Seat cushion (Parts I) Corner seat cushion (Parts I) Seat cushion (Parts J)on the sofa.

Recheck all the bolts before you sit on the sofa.



# **DIAGRAM 15** ( Place the Back cushion on the sofa )

Put the Back cushion (Parts L) Corner back cushion (left) (Parts M) Corner back cushion (right) (Parts N) on the sofa.



### TIPS:

- 1. Please do not open the compress packaging until your sofa frame is completely assembled.
- 2. Compress back cushions and pillows need to be fully fulfilled within 72 hours for your perfect use.
- 3. Please keep children away from plastic bags or any small pieces of stuff.