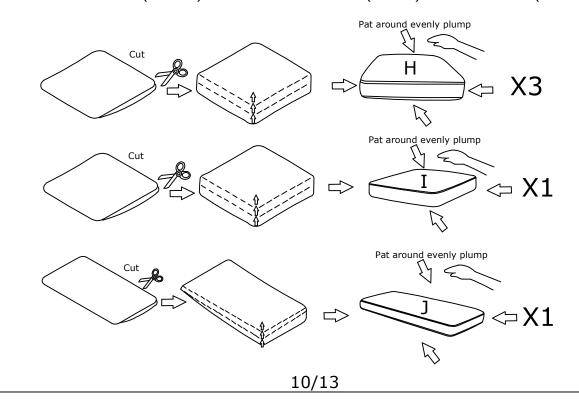

# **DIAGRAM 12** ( Removal of compression bags )

Remove the Seat cushion(Parts H)the Corner seat cushion(Parts I) the Seat cushion(Parts J).

# **DIAGRAM 13** ( Removal of compression bags )

Remove the Back cushion (Parts L) the Corner back cushion (left) (Parts M) the Corner back cushion (right).