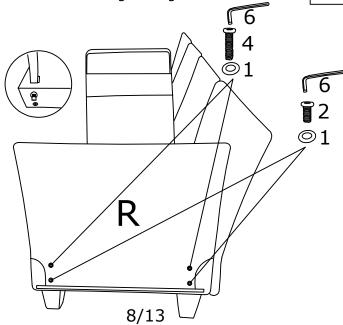

### **DIAGRAM 8** (Assemble the Back frame )

Connect the Corner back frame(Parts R) with the Screws M8X40(Hardware 2) and Screws M8X80(Hardware 4) the Washer (Hardware 1)by Wrench (Hardware 6).

Please install the top screws first, then the bottom screws. Make sure all the screws are in the holes before tightening all the screws.

| 1 | 0     | 4PCS |
|---|-------|------|
| 2 | M8X40 | 2PCS |
| 4 | M8X80 | 2PCS |