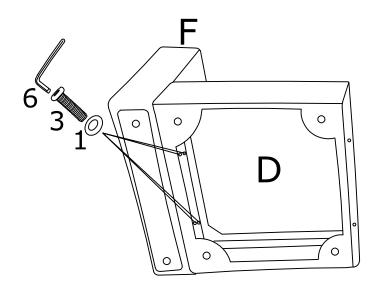

# **DIAGRAM 2** (Assemble the Armrest (left) to the Seat frame )

Connect the Armrest(left) (Parts F) with the Screws M8X60 (Hardware 3)and the Washer (Hardware 1)by Wrench(Hardware 6).

| 1 | 0 | 4PCS |
|---|---|------|
| 3 | O | 4PCS |