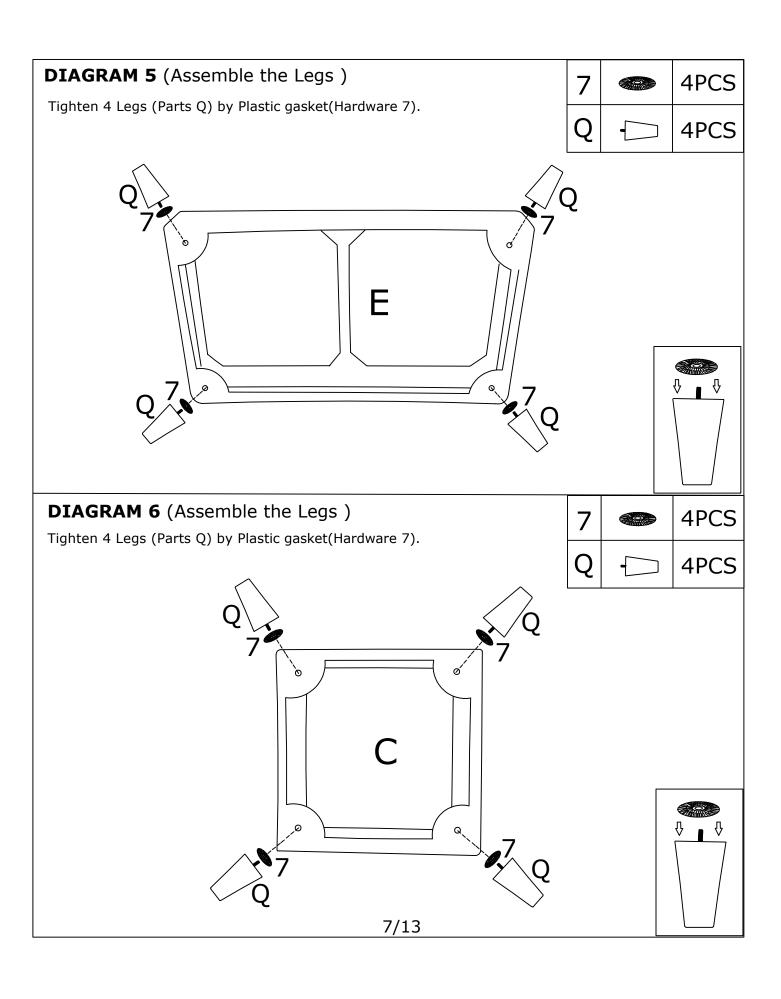

|    | HARDWARE       |         |     |  |
|----|----------------|---------|-----|--|
| NO | DESCRIPTION    | SKETCH  | QTY |  |
| 1  | Washer         | $\odot$ | 36  |  |
| 2  | Screws 8X40    |         | 12  |  |
| 3  | Screws 8X60    |         | 4   |  |
| 4  | Screws 8X80    |         | 16  |  |
| 5  | Butterfly nut  |         | 4   |  |
| 6  | Wrench         |         | 1   |  |
| 7  | Plastic gasket |         | 20  |  |

|    | PARTS                       | LIST WF307568 |     |
|----|-----------------------------|---------------|-----|
| NO | DESCRIPTION                 | SKETCH        | QTY |
| В  | Corner wood frame           |               | 1   |
| С  | Ottoman frame               |               | 1   |
| K  | Ottoman cushion             |               | 1   |
| I  | Corner seat cushion         |               | 1   |
| М  | Corner back cushion (left)  |               | 1   |
| N  | Corner back cushion (right) |               | 1   |
| Q  | Leg                         | -             | 20  |

### **DIAGRAM 1** (Take out all parts)

Take the Back frame (Parts G) Back cushion (Parts L) Seat cushion (Parts H) Back cover (long) (Parts O) out of the Seat frame (Parts A).

Take the Ottoman frame (Parts C) Ottoman cushion (Parts K) Corner seat cushion (Parts I) Corner back cushion (left) (Parts M) Corner back cushion (right) (Parts N) Leg (Parts Q) out of the Corner wood frame(Parts B).

Take the Seat cushion(Parts H) Armrest (left) (Parts F) Back cushion (Parts L) out of the Seat frame (left) (Parts D).

Take the Back frame (Parts G) Back cushion (Parts L) Seat cushion (Parts J)Back cover (short) (Parts P) Corner back frame (Parts R) out of the Seat frame (right)(Parts E).