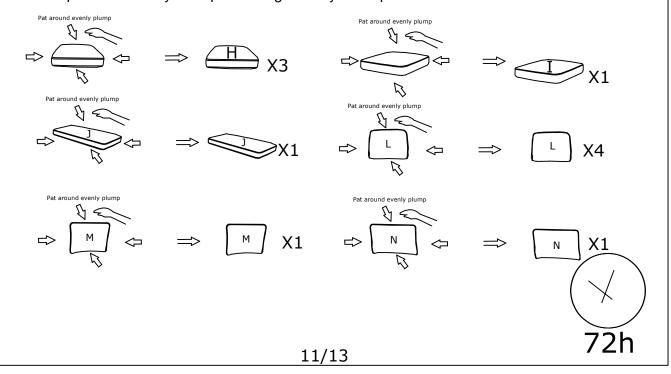

# **DIAGRAM 12** ( Removal of compression bags )

Remove the Seat cushion(Parts H)the Corner seat cushion(Parts I) the Seat cushion(Parts J).

# **DIAGRAM 13** ( Removal of compression bags )

Remove the Back cushion (Parts L) the Corner back cushion (left) (Parts M) the Corner back cushion (right).

#### TIPS:

- 1. Please do not open the compressed packages until your sofa frame is completely assembled.
- 2. Compressed back cushions and pillows need to be fully fulfilled within 72 hours for your perfect use.
- 3. Please keep children away from plastic bags or any small pieces of stuff.