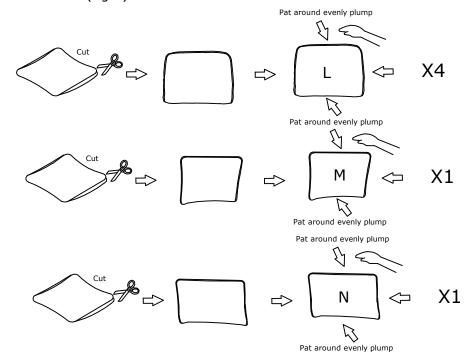

# **DIAGRAM 13** ( Removal of compression bags )

Remove the Back cushion (Parts L) the Corner back cushion (left) (Parts M) the Corner back cushion (right).

# **DIAGRAM 15** ( Place the Back cushion on the sofa )

Put the Back cushion (Parts L) Corner back cushion (left) (Parts M) Corner back cushion (right) (Parts N) on the sofa.