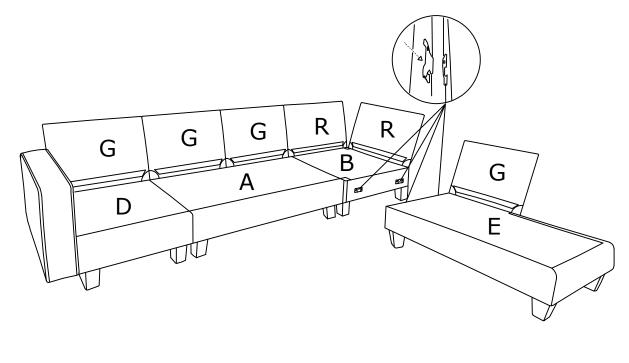

### **DIAGRAM 1** (Take out all parts)

Take the Back frame (Parts G) Back cushion (Parts L) Seat cushion (Parts H) Back cover (long) (Parts O) out of the Seat frame (Parts A).

Take the Ottoman frame (Parts C) Ottoman cushion (Parts K) Corner seat cushion (Parts I) Corner back cushion (left) (Parts M) Corner back cushion (right) (Parts N) Leg (Parts Q) out of the Corner wood frame(Parts B).

Take the Seat cushion(Parts H) Armrest (left) (Parts F) Back cushion (Parts L) out of the Seat frame (left) (Parts D).

Take the Back frame (Parts G) Back cushion (Parts L) Seat cushion (Parts J)Back cover (short) (Parts P) Corner back frame (Parts R) out of the Seat frame (right)(Parts E).