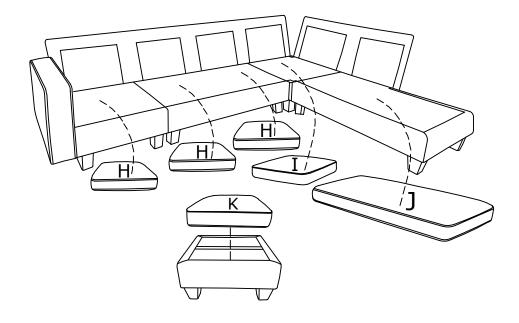

# **DIAGRAM 14** ( Place the Seat cushion on the sofa)

Put the Seat cushion (Parts I) Corner seat cushion (Parts I) Seat cushion (Parts J)on the sofa.

Recheck all the bolts before you sit on the sofa.