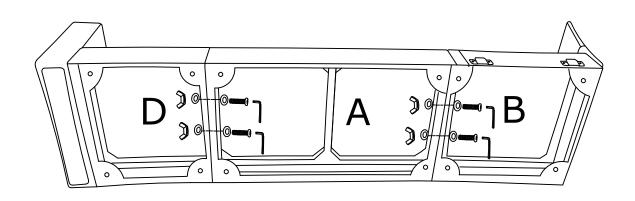

# **DIAGRAM 3** (Assemble the Seat frame (left), Seat frameand Corner wood frame)

Connect the Seat frame (left)(Parts D)and Seat frame (Parts A) with the Corner wood frame(Parts B) the Screws M8X80 (Hardware 4)with the Butterfly nuts(Hardware 5)and the Washer (Hardware 1) by Wrench (Hardware 6).

| 1 | 0     | 8PCS |
|---|-------|------|
| 4 | M8X80 | 4PCS |
| 5 |       | 4PCS |