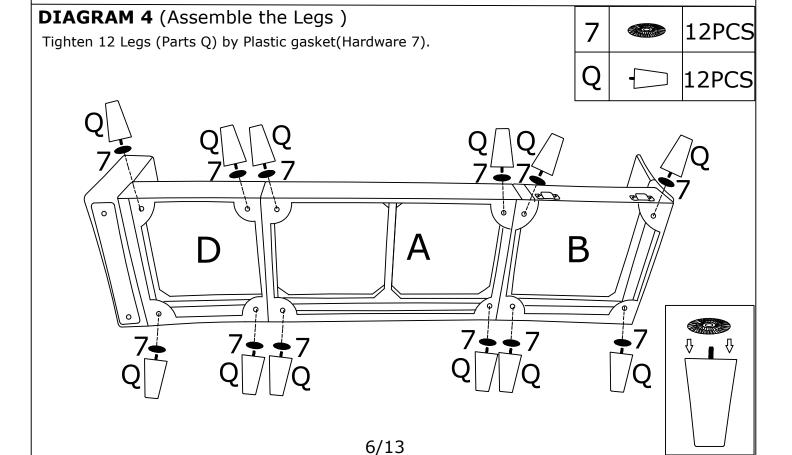

|    | HARDWARE       |         |     |  |
|----|----------------|---------|-----|--|
| NO | DESCRIPTION    | SKETCH  | QTY |  |
| 1  | Washer         | $\odot$ | 36  |  |
| 2  | Screws 8X40    |         | 12  |  |
| 3  | Screws 8X60    |         | 4   |  |
| 4  | Screws 8X80    |         | 16  |  |
| 5  | Butterfly nut  |         | 4   |  |
| 6  | Wrench         |         | 1   |  |
| 7  | Plastic gasket |         | 20  |  |

|    | PARTS                       | LIST WF307568 |     |
|----|-----------------------------|---------------|-----|
| NO | DESCRIPTION                 | SKETCH        | QTY |
| В  | Corner wood frame           |               | 1   |
| С  | Ottoman frame               |               | 1   |
| K  | Ottoman cushion             |               | 1   |
| I  | Corner seat cushion         |               | 1   |
| М  | Corner back cushion (left)  |               | 1   |
| N  | Corner back cushion (right) |               | 1   |
| Q  | Leg                         | -             | 20  |

### **DIAGRAM 1** (Take out all parts)

Take the Back frame (Parts G) Back cushion (Parts L) Seat cushion (Parts H) Back cover (long) (Parts O) out of the Seat frame (Parts A).

Take the Ottoman frame (Parts C) Ottoman cushion (Parts K) Corner seat cushion (Parts I) Corner back cushion (left) (Parts M) Corner back cushion (right) (Parts N) Leg (Parts Q) out of the Corner wood frame(Parts B).