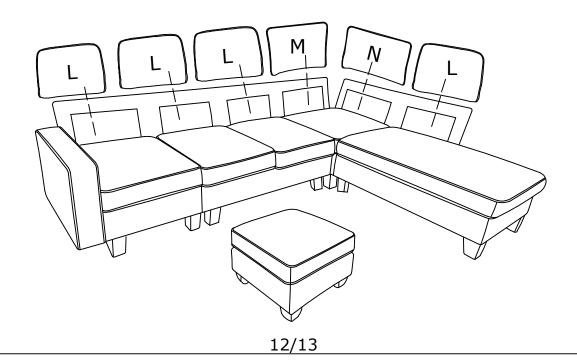

# **DIAGRAM 15** ( Place the Back cushion on the sofa )

Put the Back cushion (Parts L) Corner back cushion (left) (Parts M) Corner back cushion (right) (Parts N) on the sofa.