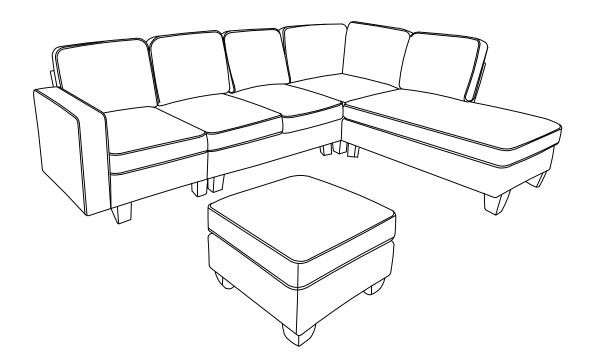

# WF307567 WF307568 WF307569 WF307570

#### Friendly Reminder:

- 1. This sofa is packed in 4 boxes. Please assemble it After all boxes are received.
- 2.As the cushions are all vacuum compressed, there will be some wrinkles. Please give your cushions up to 72 hours to reach its original size and the wrinkles will basically disappear.
- 3. Please do not open the compressed packags until your sofa frame is completely assembled.



#### Return & Warranty policy:

- --We strive to offer the highest quality products, and we also try our best to satisfy each and every customer that orders from us with replacement parts or service as needed.
- --If the item is damaged or defective, please take photos as evidence for replacements and refunds.
- --Please do not return to store, contact the seller if you have any troubles with this product.

|    | HARDWARE       |         |     |  |
|----|----------------|---------|-----|--|
| NO | DESCRIPTION    | SKETCH  | QTY |  |
| 1  | Washer         | $\odot$ | 36  |  |
| 2  | Screws 8X40    |         | 12  |  |
| 3  | Screws 8X60    |         | 4   |  |
| 4  | Screws 8X80    |         | 16  |  |
| 5  | Butterfly nut  |         | 4   |  |
| 6  | Wrench         |         | 1   |  |