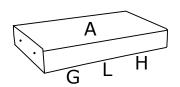

|    | PARTS             | LIST WF307567 |     |
|----|-------------------|---------------|-----|
| NO | DESCRIPTION       | SKETCH        | QTY |
| Α  | Seat frame        |               | 1   |
| G  | Back frame        | <u>:</u> :    | 2   |
| L  | Back cushion      |               | 2   |
| Н  | Seat cushion      |               | 2   |
| 0  | Back cover (long) |               | 1   |