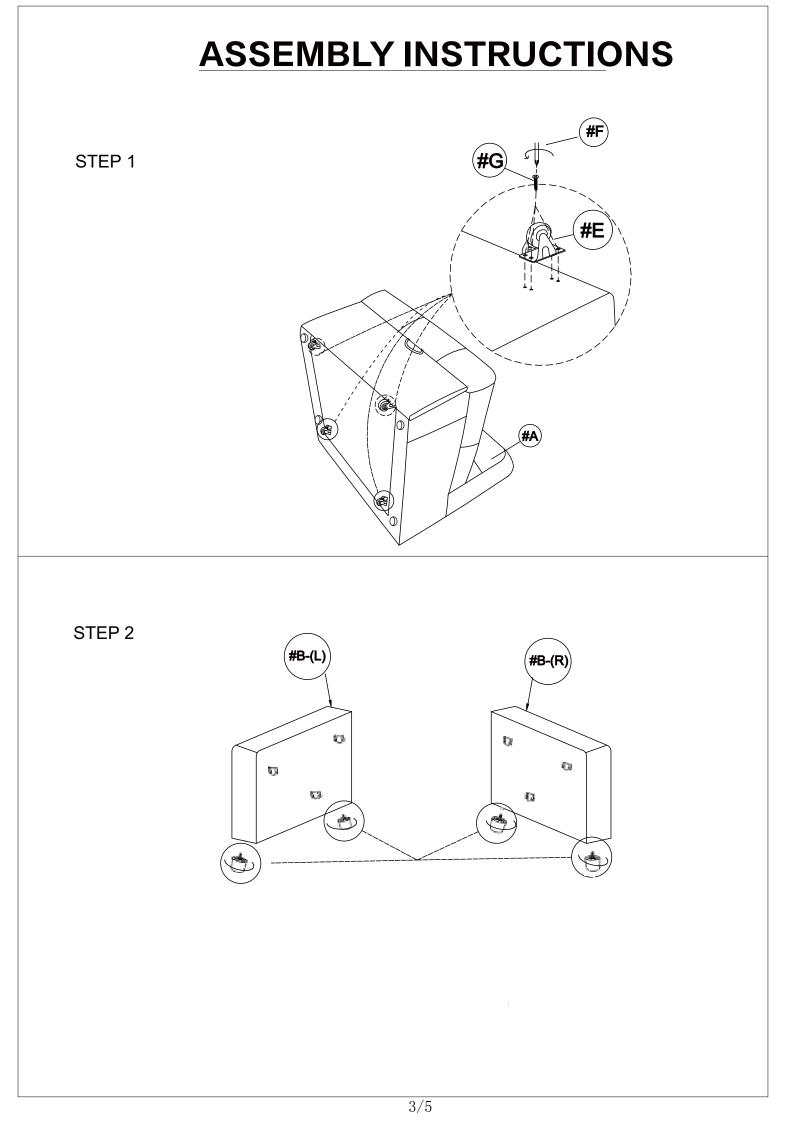

omes packaged in one box. Carefully remove all of components from the packaging and set aside for assembly.



## ASSEMBLY INSTRUCTIONS

| PARTS LIST |         |             |     |  |
|------------|---------|-------------|-----|--|
| PART       | DRAWING | DESCRIPTION | QTY |  |
| A          |         | Seat frame  | 1   |  |
| В          | 10 tá   | Arm (L&R)   | 2   |  |
| С          |         | Pillow      | 1   |  |
|            |         |             |     |  |

#### HARDWARE LIST

| PART | DRAWING           | DESCRIPTION  | QTY |
|------|-------------------|--------------|-----|
| D    |                   | LEG          | 4   |
| E    |                   | Roller       | 4   |
| F    |                   | Screwdriver  | 1   |
| G    | <b>]</b> 7777778+ | Seif-tapping | 8   |

2/5



### **ASSEMBLY INSTRUCTIONS**



## **ASSEMBLY INSTRUCTIONS**

#### STEP 5



#### COMPLETED !