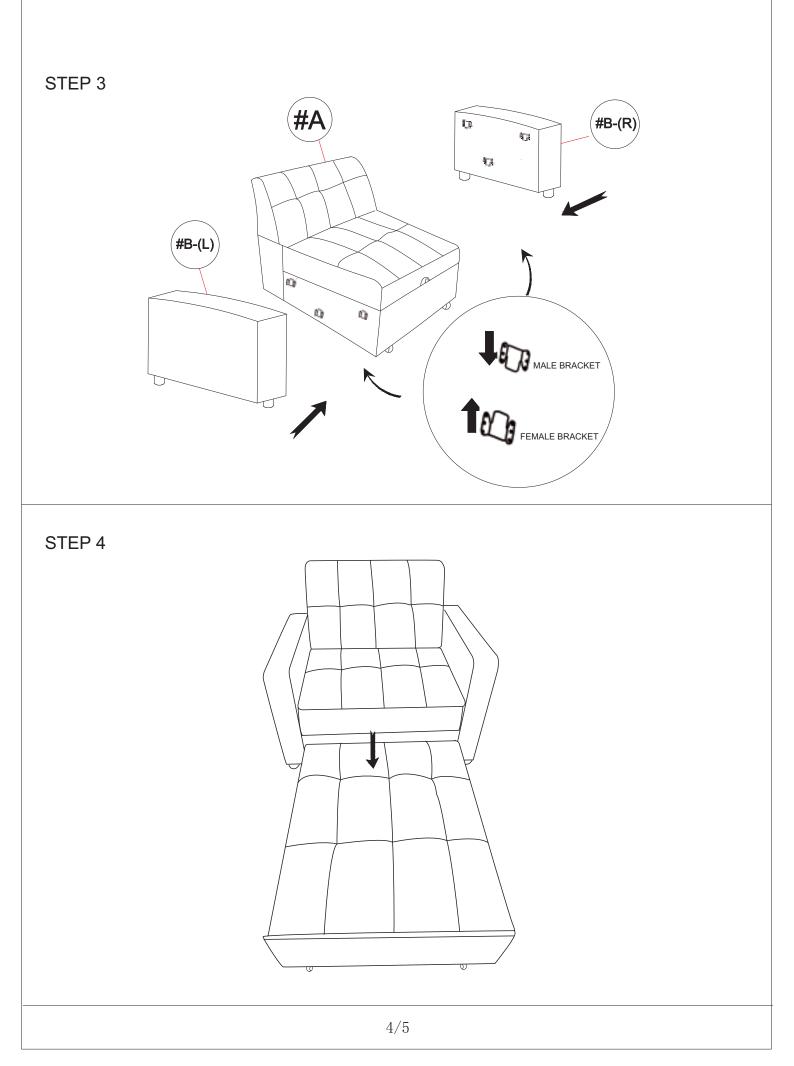

ly remove all of components from the packaging and set aside for assembly.



## ASSEMBLY INSTRUCTIONS

| PARTS LIST |         |             |     |  |
|------------|---------|-------------|-----|--|
| PART       | DRAWING | DESCRIPTION | QTY |  |
| A          |         | Seat frame  | 1   |  |
| В          | 10 tá   | Arm (L&R)   | 2   |  |
| С          |         | Pillow      | 1   |  |
|            |         |             |     |  |

#### HARDWARE LIST

| PART | DRAWING           | DESCRIPTION  | QTY |
|------|-------------------|--------------|-----|
| D    |                   | LEG          | 4   |
| E    |                   | Roller       | 4   |
| F    |                   | Screwdriver  | 1   |
| G    | <b>]</b> 7777778+ | Seif-tapping | 8   |

2/5



### **ASSEMBLY INSTRUCTIONS**



## **ASSEMBLY INSTRUCTIONS**

#### STEP 5



#### COMPLETED !