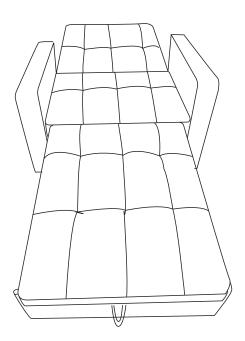

g and set aside for assembly.



## ASSEMBLY INSTRUCTIONS

| PARTS LIST |         |             |     |  |
|------------|---------|-------------|-----|--|
| PART       | DRAWING | DESCRIPTION | QTY |  |
| A          |         | Seat frame  | 1   |  |
| В          | 10 tá   | Arm (L&R)   | 2   |  |
| С          |         | Pillow      | 1   |  |
|            |         |             |     |  |

#### HARDWARE LIST

| PART | DRAWING           | DESCRIPTION  | QTY |
|------|-------------------|--------------|-----|
| D    |                   | LEG          | 4   |
| E    |                   | Roller       | 4   |
| F    |                   | Screwdriver  | 1   |
| G    | <b>]</b> 7777778+ | Seif-tapping | 8   |

2/5



### **ASSEMBLY INSTRUCTIONS**



## **ASSEMBLY INSTRUCTIONS**

#### STEP 5



#### COMPLETED !