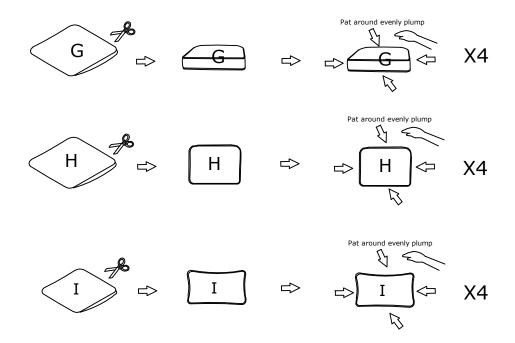

### **DIAGRAM 9** ( Removal of compression bags )

Remove the Seat cushion(Parts G)the Back cushion(big)(Parts H) the Back cushion(small)(Parts I).

#### TIPS:

- 1. Please do not open the compressed packages until your sofa frame is completely assembled.
- 2. Compressed back cushions and pillows need to be fully fulfilled within 72 hours for your perfect use.
- 3. Please keep children away from plastic bags or any small pieces of stuff.