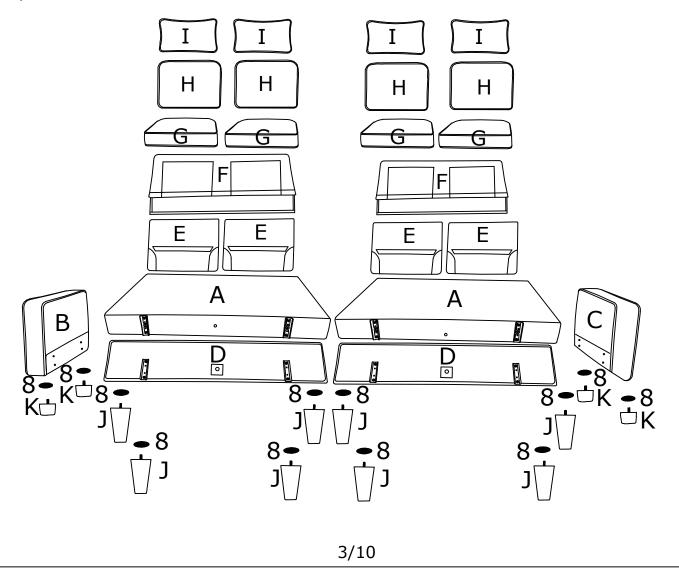

All parts and hardwares.

#### **DIAGRAM 1** (Take all parts)

Take the Front baffle(Parts D)Back frame(Parts E)Back cover(Parts F)Seat cushion(Parts G) Back cushion(big)(Parts H)Back cushion(small)(Parts I)Leg(big)(Parts J)Leg(small)(Parts K) out of the Seat frame(Parts A).

#### **DIAGRAM 2** (Assemble the Legs)

Connect the 12 Plastic gasket (Hardware 8)8 Legs(big) (Parts J)and 4 Legs Leg(small)(Parts K)with the Seat frame (Parts A) with the Armrest (left) (Parts B) with the Armrest (right) (Parts C).

| 8 | 12PCS |
|---|-------|
| ר | 8PCS  |
| K | 4PCS  |

Connect the Seat frame (Parts A) and Front baffle (Parts D).

**DIAGRAM 4** (Assemble the Seat frame and Front baffle ) Connect the Seat frame(Parts A) to the Front baffle (Parts D) with the Washer (Hardware 1) and the Screws M6X35(Hardware 2) by Wrench(Hardware 7).