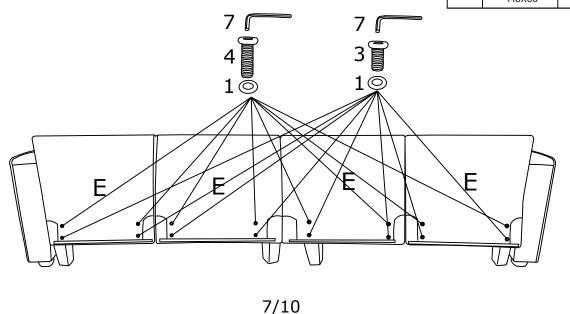

## **DIAGRAM 8** (Assemble the Back frame )

Connect the Back frame (Parts E)with the 8 Screws M8X40 (Hardware 3) and tighten the 8 Screws M8X60(Hardware 4) with the Washer(Hardware 1) by wrench (Hardware 7).

| 1 | 0     | 16PCS |
|---|-------|-------|
| 3 | M8X40 | 8PCS  |
| 4 | M8X60 | 8PCS  |