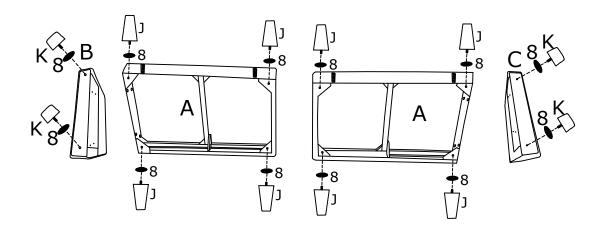

#### **DIAGRAM 2** (Assemble the Legs)

Connect the 12 Plastic gasket (Hardware 8)8 Legs(big) (Parts J)and 4 Legs Leg(small)(Parts K)with the Seat frame (Parts A) with the Armrest (left) (Parts B) with the Armrest (right) (Parts C).

| 8 | 12PCS |
|---|-------|
| ר | 8PCS  |
| K | 4PCS  |

Connect the Seat frame (Parts A) and Front baffle (Parts D).

**DIAGRAM 4** (Assemble the Seat frame and Front baffle ) Connect the Seat frame(Parts A) to the Front baffle (Parts D) with the Washer (Hardware 1) and the Screws M6X35(Hardware 2) by Wrench(Hardware 7).