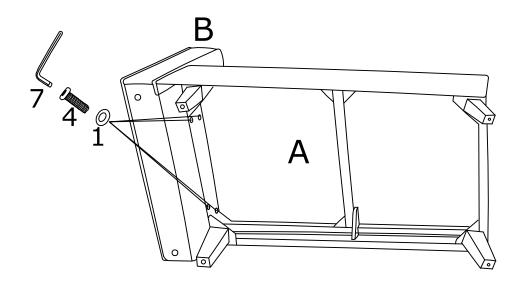

## **DIAGRAM 5** (Assemble the Armrest to the Seat frame)

Connect the Armrest (left) (Parts B ) to the Seat frame (Parts A) with the Washer (Hardware 1) and the Screws M8X60(Hardware 4) by Wrench(Hardware 7).