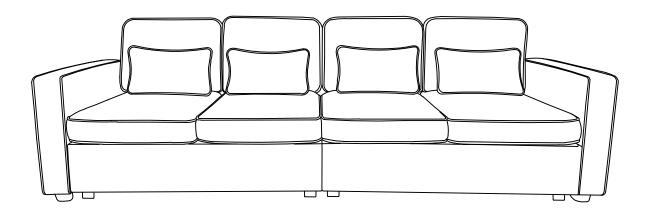

# **ASSEMBLY INSTRUCTION**

## WF304970(X2) WF304972

#### Friendly Reminder:

- 1. This sofa is packed in 3 boxes. Please assemble it After all boxes are received.
- 2.As the cushions are all vacuum compressed, there will be some wrinkles. Please give your cushions up to 72 hours to reach its original size and the wrinkles will basically disappear.
- 3. Please do not open the compressed packags until your sofa frame is completely assembled.



#### Return & Warranty policy:

- --We strive to offer the highest quality products, and we also try our best to satisfy each and every customer that orders from us with replacement parts or service as needed.
- --If the item is damaged or defective, please take photos as evidence for replacements and refunds.
- --Please do not return to store, contact the seller if you have any troubles with this product.

# **ASSEMBLY INSTRUCTION**

| HARDWARE |                |         |     |
|----------|----------------|---------|-----|
| NO       | DESCRIPTION    | SKETCH  | QTY |
| 1        | Washer         | $\odot$ | 30  |
| 2        | Screws 6X35    |         | 2   |
| 3        | Screws 8X40    |         | 8   |
| 4        | Screws 8X60    |         | 16  |
| 5        | Screws 8X80    |