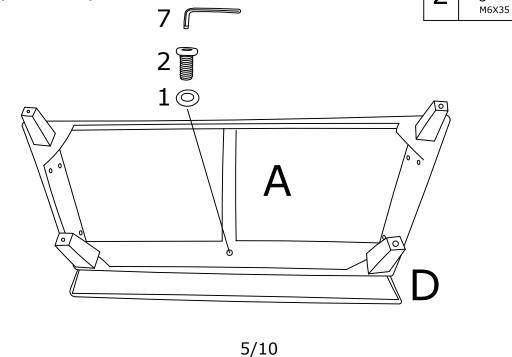

| 8 | 12PCS |
|---|-------|
| ר | 8PCS  |
| K | 4PCS  |

Connect the Seat frame (Parts A) and Front baffle (Parts D).

**DIAGRAM 4** (Assemble the Seat frame and Front baffle ) Connect the Seat frame(Parts A) to the Front baffle (Parts D) with the Washer (Hardware 1) and the Screws M6X35(Hardware 2) by Wrench(Hardware 7).