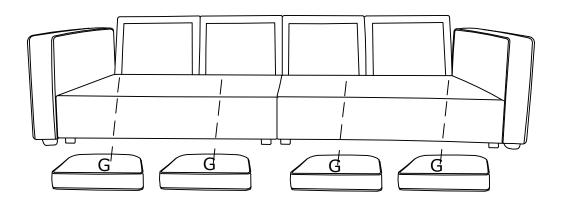

## **DIAGRAM 11** (Place the Seat cushion on the sofa)

Put the Seat cushion (Parts G).