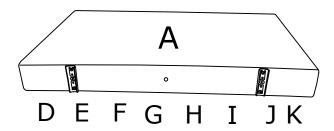

|    | PARTS               | LIST WF304970(X | 2)  |
|----|---------------------|-----------------|-----|
| NO | DESCRIPTION         | SKETCH          | QTY |
| Α  | Seat frame          |                 | 1   |
| D  | Front baffle        |                 | 1   |
| Е  | Back frame          |                 | 2   |
| F  | Back cover          |                 | 1   |
| G  | Seat cushion        |                 | 2   |
| Н  | Back cushion(big)   |                 | 2   |
| I  | Back cushion(small) |                 | 2   |
| J  | Leg(big)            |                 | 4   |
| K  | Leg(small)          | -               | 2   |

#### **DIAGRAM 1** (Take all parts)

Take the Front baffle(Parts D)Back frame(Parts E)Back cover(Parts F)Seat cushion(Parts G) Back cushion(big)(Parts H)Back cushion(small)(Parts I)Leg(big)(Parts J)Leg(small)(Parts K) out of the Seat frame(Parts A).