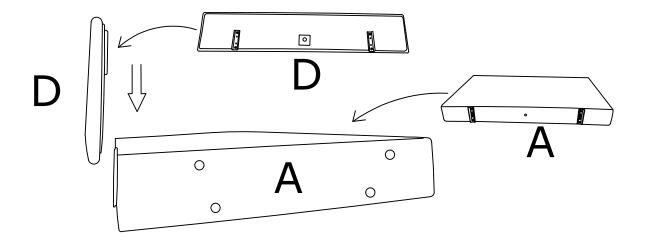

#### **DIAGRAM 1** (Take all parts)

Take the Front baffle(Parts D)Back frame(Parts E)Back cover(Parts F)Seat cushion(Parts G) Back cushion(big)(Parts H)Back cushion(small)(Parts I)Leg(big)(Parts J)Leg(small)(Parts K) out of the Seat frame(Parts A).