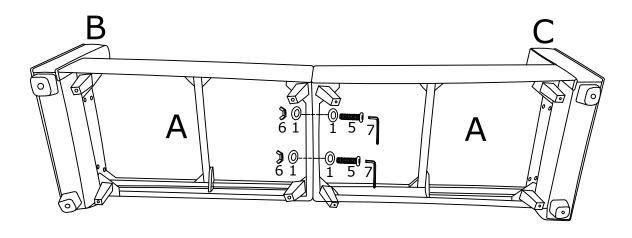

#### **DIAGRAM 7** (Assemble the Seat frame )

Connect the Seat frame (Parts A)with the Seat frame (Parts A) tighten the Screws M8X80(Hardware 5) with the Butterfly nuts (Hardware 6)and Washer(Hardware 1)by Wrench(Hardware 7).

| 1 | 0     | 4PCS |
|---|-------|------|
| 5 | M8X80 | 2PCS |
| 6 |       | 2PCS |