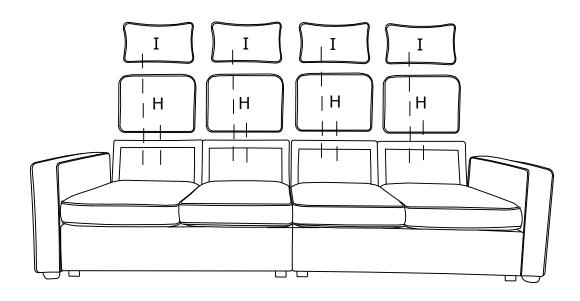

#### **DIAGRAM 12** (Place the Back cushion(big) and Back cushion(small)on the sofa)

Put the Back cushion(big) (Parts H)and Back cushion(small) (Parts I) on the sofa. Recheck all the bolts before you sit on the sofa.