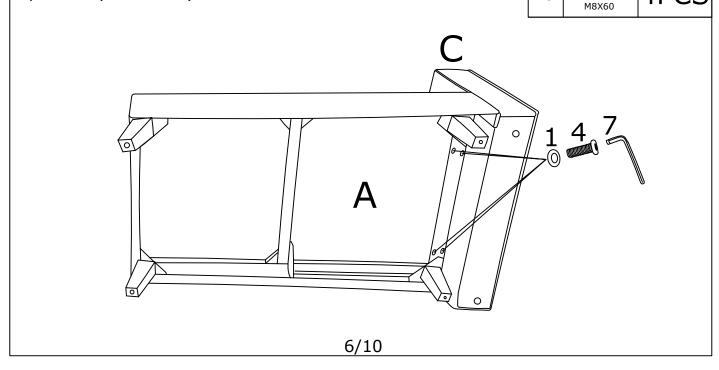

#### **DIAGRAM 6** (Assemble the Armrest to the Seat frame)

Connect the Armrest (right ) (Parts C) to the Seat frame(Parts A) with the Washer (Hardware 1) and the Screws M8X60(Hardware 4) by Wrench(Hardware 7).