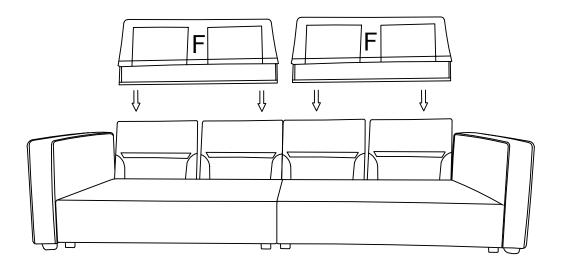

#### **DIAGRAM 10** (Place the Back cover on the sofa)

Put the Back cover (Parts F).