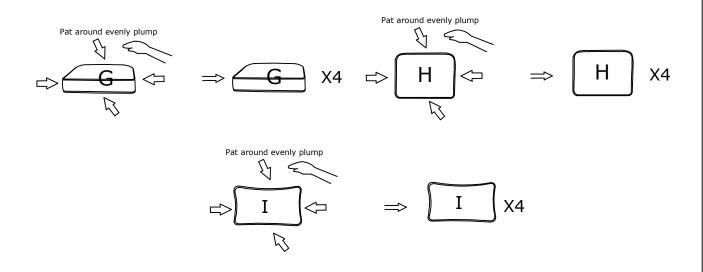

### **DIAGRAM 9** ( Removal of compression bags )

Remove the Seat cushion(Parts G)the Back cushion(big)(Parts H) the Back cushion(small)(Parts I).

#### TIPS:

- 1. Please do not open the compressed packages until your sofa frame is completely assembled.
- 2. Compressed back cushions and pillows need to be fully fulfilled within 72 hours for your perfect use.
- 3. Please keep children away from plastic bags or any small pieces of stuff.