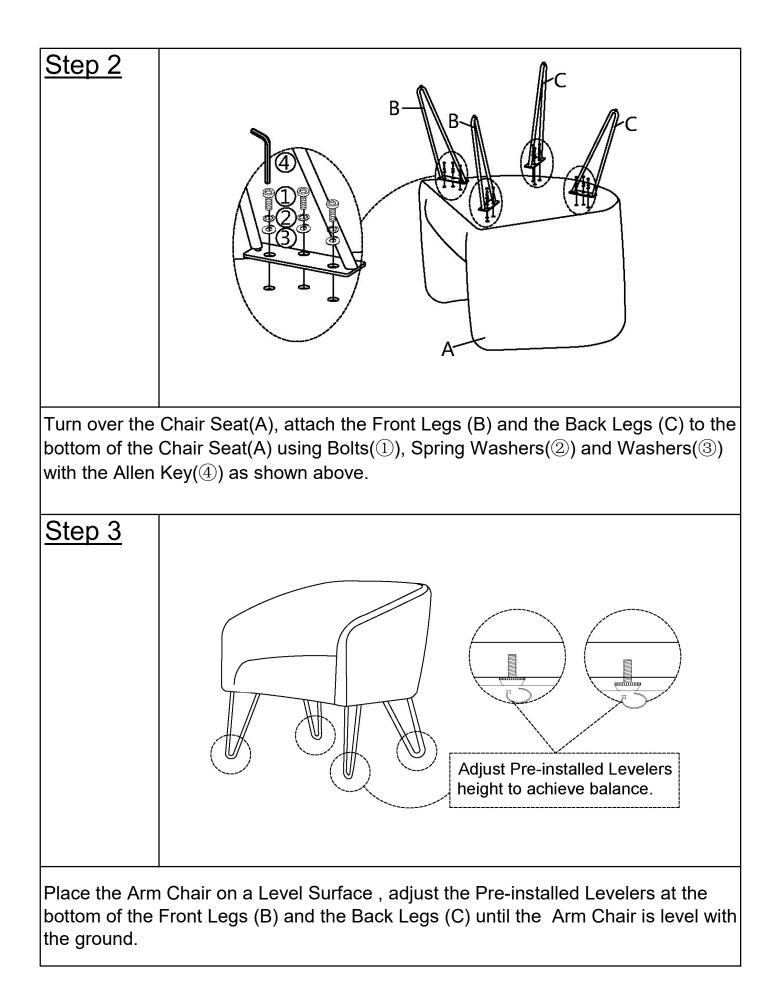

| Step 4             |                                                                                                                 |  |  |
|--------------------|-----------------------------------------------------------------------------------------------------------------|--|--|
|                    |                                                                                                                 |  |  |
|                    | air is ready for use.<br>ir can only be used on a flat, level surface.                                          |  |  |
| Care & Maintenance |                                                                                                                 |  |  |
| ✓帰                 | <ul> <li>Furniture may scratch floors. We recommend using<br/>furniture pads to protect your floors.</li> </ul> |  |  |
| 0 5                | <ul> <li>Do not put hot items directly on furniture surface.</li> </ul>                                         |  |  |
| ØĜ                 | <ul> <li>Do not clean furniture with harsh cleansers or polish.</li> </ul>                                      |  |  |
| ØÖ                 | <ul> <li>Do not place furniture under direct sunlight.</li> </ul>                                               |  |  |
| 0                  | <ul> <li>Do not place furniture near heating or cooling vents.</li> </ul>                                       |  |  |
| 0 L                | <ul> <li>Do not write on furniture without a padded barrier to<br/>protect the surface.</li> </ul>              |  |  |
| ø                  | <ul> <li>Do not place furniture outside . For indoor use only.</li> </ul>                                       |  |  |
| 0                  | <ul> <li>Not for commercial use. For residential use only.</li> </ul>                                           |  |  |
| 0                  | <ul> <li>Stains may be removed with mild soap solution and<br/>damp cloth.</li> </ul>                           |  |  |
| 0 🏋                | <ul> <li>Children should not climb or jump on the furniture.</li> </ul>                                         |  |  |
|                    | <ul> <li>Dust and pick-up spills using a clean, non-colored,<br/>lint-free cloth.</li> </ul>                    |  |  |