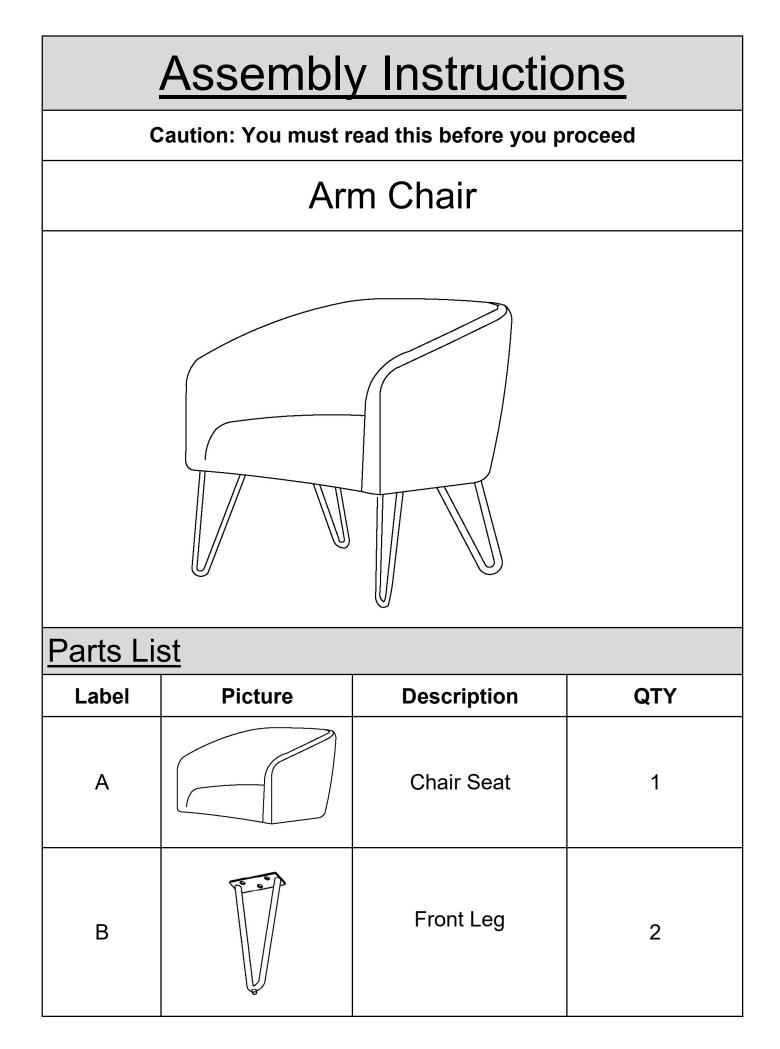

| С                                |                   | Back Leg       | 2   |  |
|----------------------------------|-------------------|----------------|-----|--|
| Hardware                         |                   |                |     |  |
| Label                            | Picture           | Description    | QTY |  |
| 1                                | I MARINE I MARINE | Bolt (M6*19mm) | 13  |  |
| 2                                | $\bigcirc$        | Spring Washer  | 13  |  |
| 3                                |                   | Washer         | 13  |  |
| (4)                              |                   | Allen Key      | 1   |  |
| Assembly Preparation             |                   |                |     |  |
| Before<br>Beginning<br>Assembly: | STATE X13         | X13 X13        | ×1  |  |