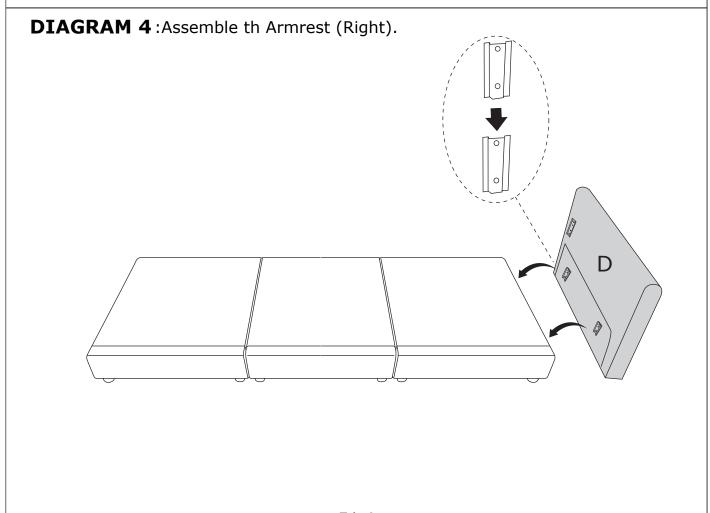

# **ASSEMBLY INSTRUCTION**

| PARTS LIST NH-927 |                   |        |     |
|-------------------|-------------------|--------|-----|
| NO                | DESCRIPTION       | SKETCH | QTY |
| А                 | Seat frame        |        | 1   |
| В                 | Seat frame        |        | 1   |
| С                 | Seat frame        |        | 1   |
| D                 | Right Armrest     |        | 1   |
| Е                 | Back frame        |        | 3   |
| F                 | Left Armrest      |        | 1   |
| G                 | Seat cushion      |        | 3   |
| Н                 | Back cushion      |        | 3   |
| I                 | Pillow            |        | 2   |
| J                 | Foot stool        |        | 1   |
| K                 | Footstool cushion |        | 1   |
| L                 | Leg               |        | 16  |
| М                 | Long pillow       |        | 2   |