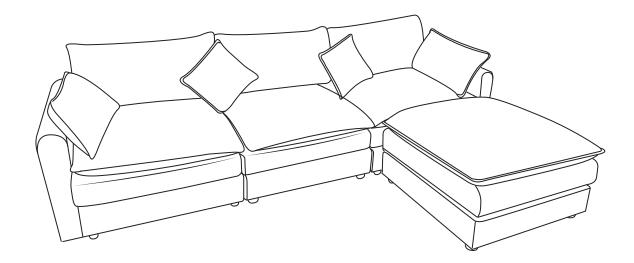

# **ASSEMBLY INSTRUCTION**

# NH-927

#### Friendly Reminder:

- 1. This sofa is packed in 3 boxes. Please assemble it After all boxes are received.
- 2.As the cushions are all vacuum compressed, there will be some wrinkles. Please give your cushions up to 72 hours to reach its original size and the wrinkles will basically disappear.

  3. Please do not open the compressed packags until your sofa frame is completely assembled.



#### Return & Warranty policy:

- --We strive to offer the highest quality products, and we also try our best to satisfy each and every customer that orders from us with replacement parts or service as needed.
- --If the item is damaged or defective, please take photos as evidence for replacements and refunds.
- --Please do not return to store, contact the seller if you have any troubles with this product.

# **ASSEMBLY INSTRUCTION**

| PARTS LIST NH-927 |                   |        |     |
|-------------------|-------------------|--------|-----|
| NO                | DESCRIPTION       | SKETCH | QTY |
| А                 | Seat frame        |        | 1   |
| В                 | Seat frame        |        | 1   |
| С                 | Seat frame        |        | 1   |
| D