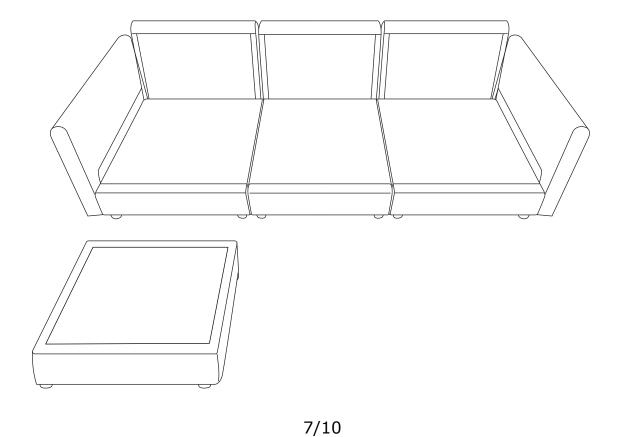

# **DIAGRAM 2**: Assemble the Leg.

**DIAGRAM 7**: The frame of the sofa has been assembled. Next, assemble the cushions and back cushions.