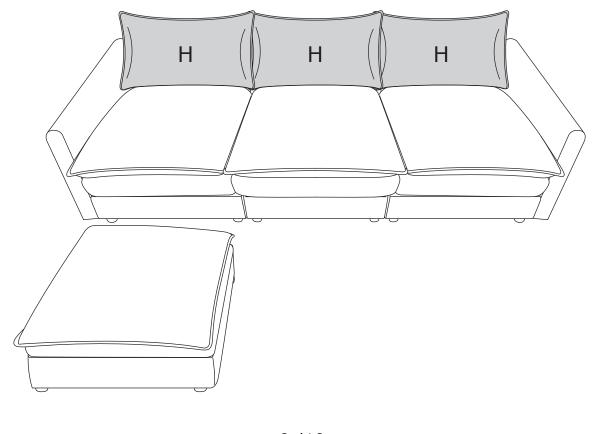

|
| J                 | Foot stool        |        | 1   |
| K                 | Footstool cushion |        | 1   |
| L                 | Leg               |        | 16  |
| М                 | Long pillow       |        | 2   |

# **ASSEMBLY INSTRUCTION**

All parts and hardwares.



**DIAGRAM 1**: Take out Back cushion and Arm Pillow.



# **DIAGRAM 2**: Assemble the Leg.











**DIAGRAM 7**: The frame of the sofa has been assembled. Next, assemble the cushions and back cushions.



### **DIAGRAM 8**:

The cushions is packaged by vacuum compression. After cutting the package, it rebounds quickly within 4 hours. If the fabric has wrinkes, it will basically disappear after standing for 72 hours



**DIAGRAM 9**: Assemble the cushion.



## **DIAGRAM 10**: Assemble the back cushion.



### **DIAGRAM 11**: Assemble Pillow and Long pillow.



## **DIAGRAM 12**:Assembly complete

### TIPS:

- 1.Please do not open the compress packaging until your sofa frame is completely assembled.
- 2.Compress back cushions and pillows need to be fully fulfilled within 72 hours for your perfect use.
- 3. Please keep children away from plastic bags or any small pieces of stuff.