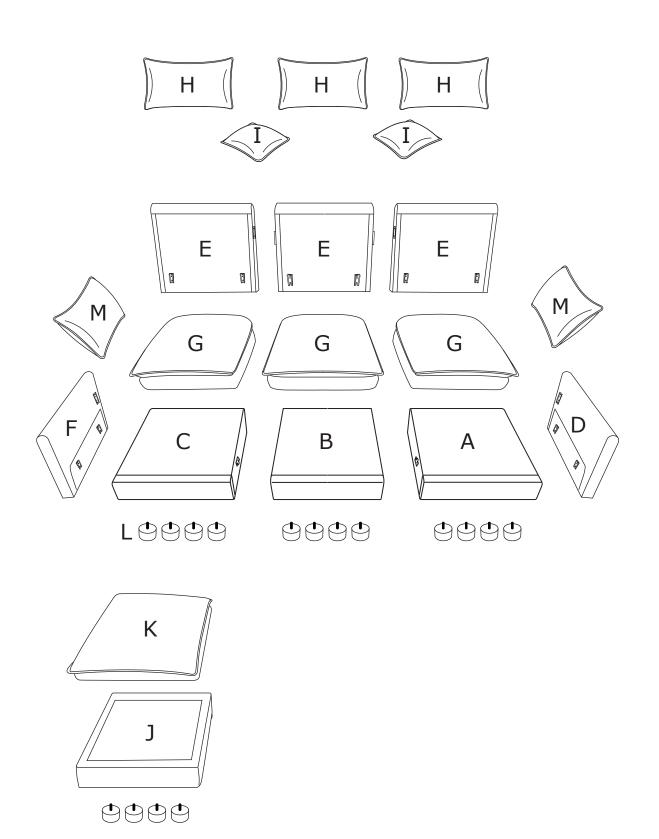

# **ASSEMBLY INSTRUCTION**

| PARTS LIST NH-927 |                   |        |     |
|-------------------|-------------------|--------|-----|
| NO                | DESCRIPTION       | SKETCH | QTY |
| А                 | Seat frame        |        | 1   |
| В                 | Seat frame        |        | 1   |
| С                 | Seat frame        |        | 1   |
| D                 | Right Armrest     |        | 1   |
| Е                 | Back frame        |        | 3   |
| F                 | Left Armrest      |        | 1   |
| G                 | Seat cushion      |        | 3   |
| Н                 | Back cushion      |        | 3   |
| I                 | Pillow            |        | 2   |
| J                 | Foot stool        |        | 1   |
| K                 | Footstool cushion |        | 1   |
| L                 | Leg               |        | 16  |
| М                 | Long pillow       |        | 2   |