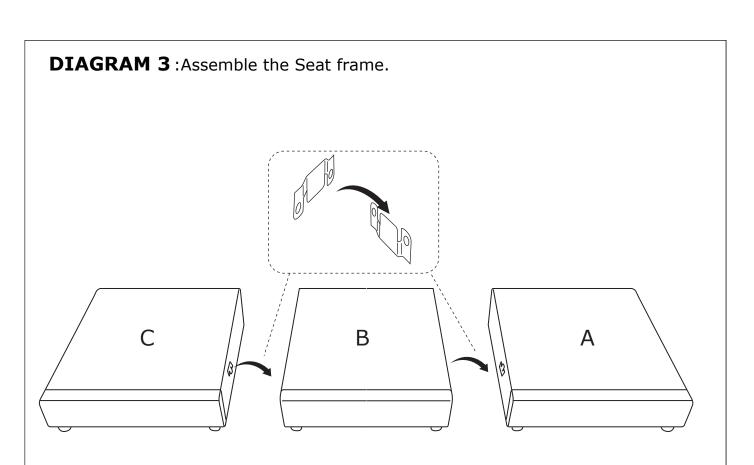

# **ASSEMBLY INSTRUCTION**

| PARTS LIST NH-927 |                   |        |     |
|-------------------|-------------------|--------|-----|
| NO                | DESCRIPTION       | SKETCH | QTY |
| А                 | Seat frame        |        | 1   |
| В                 | Seat frame        |        | 1   |
| С                 | Seat frame        |        | 1   |
| D                 | Right Armrest     |        | 1   |
| Е                 | Back frame        |        | 3   |
| F                 | Left Armrest      |        | 1   |
| G                 | Seat cushion      |        | 3   |
| Н                 | Back cushion      |        | 3   |
| I                 | Pillow            |        | 2   |
| J                 | Foot stool        |        | 1   |
| K                 | Footstool cushion |        | 1   |
| L                 | Leg               |        | 16  |
| М                 | Long pillow       |        | 2   |