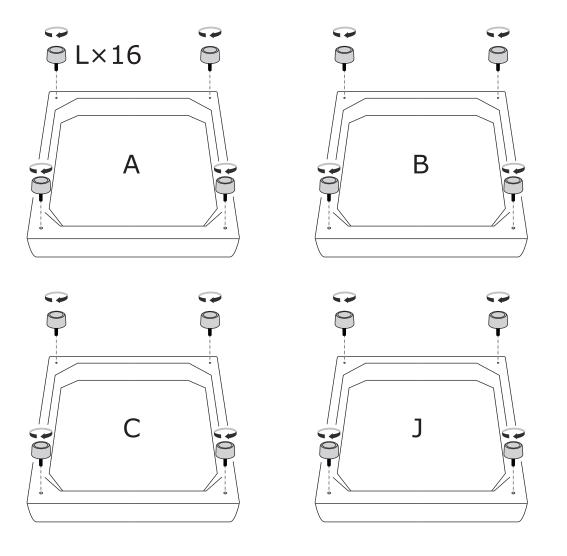

# **DIAGRAM 2**: Assemble the Leg.

**DIAGRAM 7**: The frame of the sofa has been assembled. Next, assemble the cushions and back cushions.