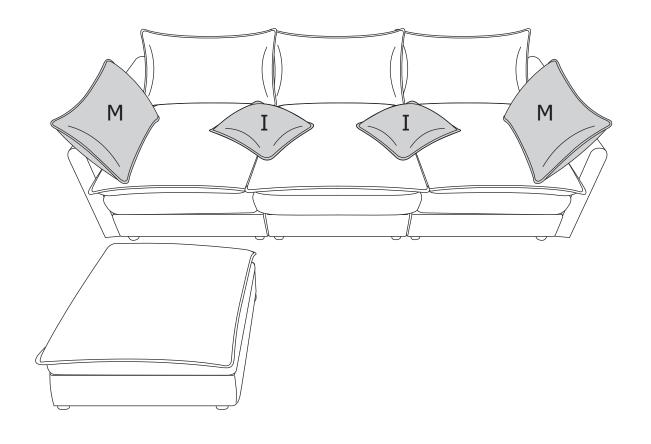

### **DIAGRAM 11**: Assemble Pillow and Long pillow.

## **DIAGRAM 12**:Assembly complete