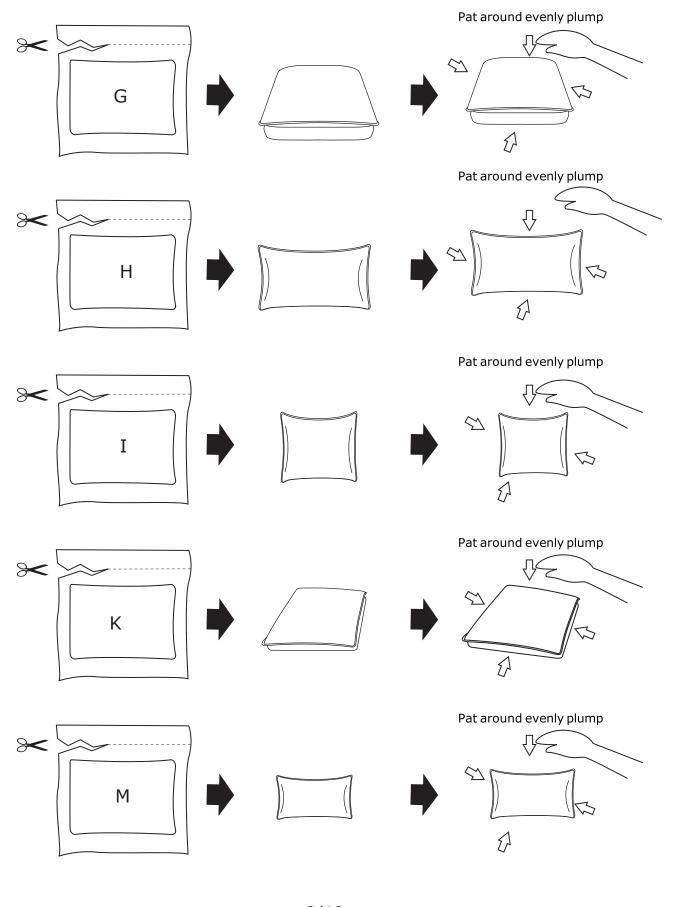

### **DIAGRAM 8**:

The cushions is packaged by vacuum compression. After cutting the package, it rebounds quickly within 4 hours. If the fabric has wrinkes, it will basically disappear after standing for 72 hours