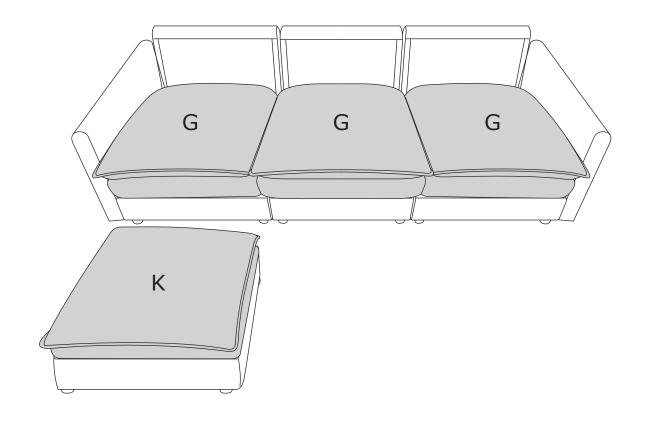

| Pillow            |        | 2   |
| J                 | Foot stool        |        | 1   |
| K                 | Footstool cushion |        | 1   |
| L                 | Leg               |        | 16  |
| М                 | Long pillow       |        | 2   |

# **ASSEMBLY INSTRUCTION**

All parts and hardwares.



**DIAGRAM 1**: Take out Back cushion and Arm Pillow.



# **DIAGRAM 2**: Assemble the Leg.











**DIAGRAM 7**: The frame of the sofa has been assembled. Next, assemble the cushions and back cushions.



### **DIAGRAM 8**:

The cushions is packaged by vacuum compression. After cutting the package, it rebounds quickly within 4 hours. If the fabric has wrinkes, it will basically disappear after standing for 72 hours



**DIAGRAM 9**: Assemble the cushion.



## **DIAGRAM 10**: Assemble the back cushion.



### **DIAGRAM 11**: Assemble Pillow and Long pillow.



## **DIAGRAM 12**:Assembly complete

### TIPS:

- 1.Please do not open the compress packaging until your sofa frame is completely assembled.
- 2.Compress back cushions and pillows need to be fully fulfilled within 72 hours for your perfect use.
- 3. Please keep children away from plastic bags or any small pieces of stuff.