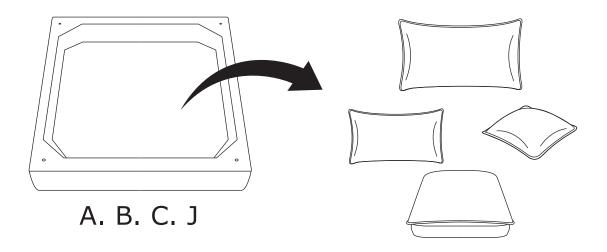

# **ASSEMBLY INSTRUCTION**

All parts and hardwares.

**DIAGRAM 1**: Take out Back cushion and Arm Pillow.

### **DIAGRAM 8**:

The cushions is packaged by vacuum compression. After cutting the package, it rebounds quickly within 4 hours. If the fabric has wrinkes, it will basically disappear after standing for 72 hours