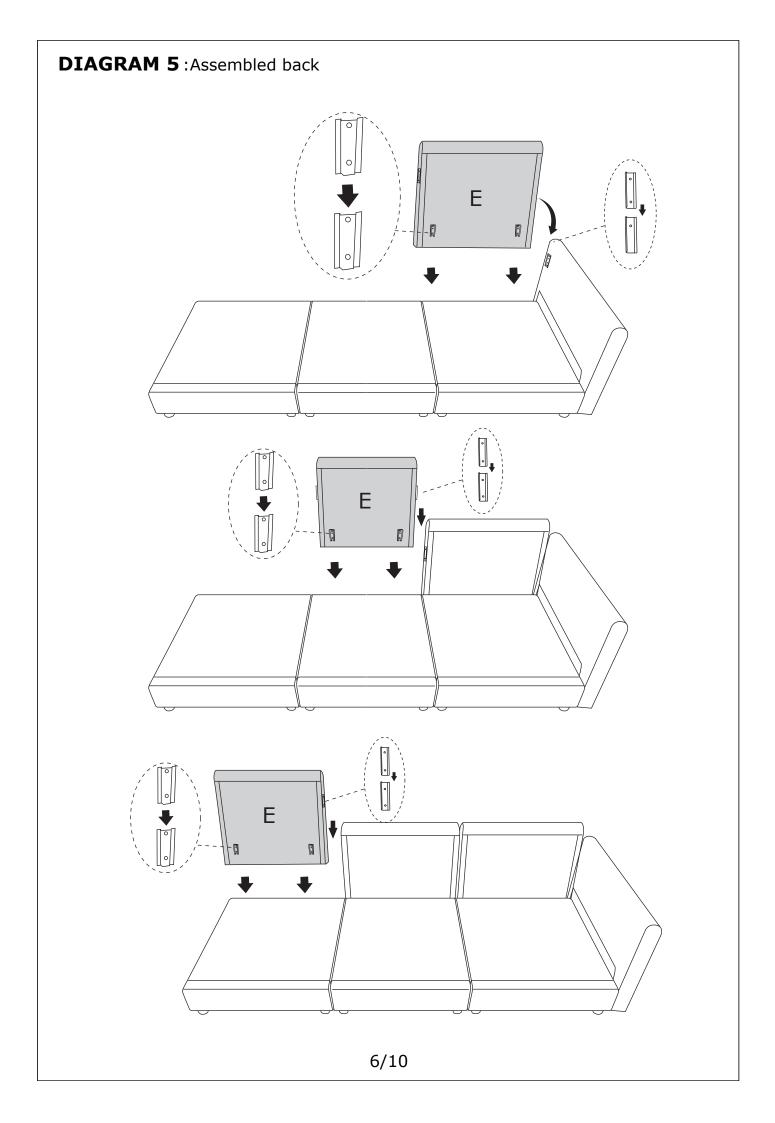

# **ASSEMBLY INSTRUCTION**

| PARTS LIST NH-927 |                   |        |     |
|-------------------|-------------------|--------|-----|
| NO                | DESCRIPTION       | SKETCH | QTY |
| А                 | Seat frame        |        | 1   |
| В                 | Seat frame        |        | 1   |
| С                 | Seat frame        |        | 1   |
| D                 | Right Armrest     |        | 1   |
| Е                 | Back frame        |        | 3   |
| F                 | Left Armrest      |        | 1   |
| G                 | Seat cushion      |        | 3   |
| Н                 | Back cushion      |        | 3   |
| I                 | Pillow            |        | 2   |
| J                 | Foot stool        |        | 1   |
| K                 | Footstool cushion |        | 1   |
| L                 | Leg               |        | 16  |
| М                 | Long pillow       |        | 2   |