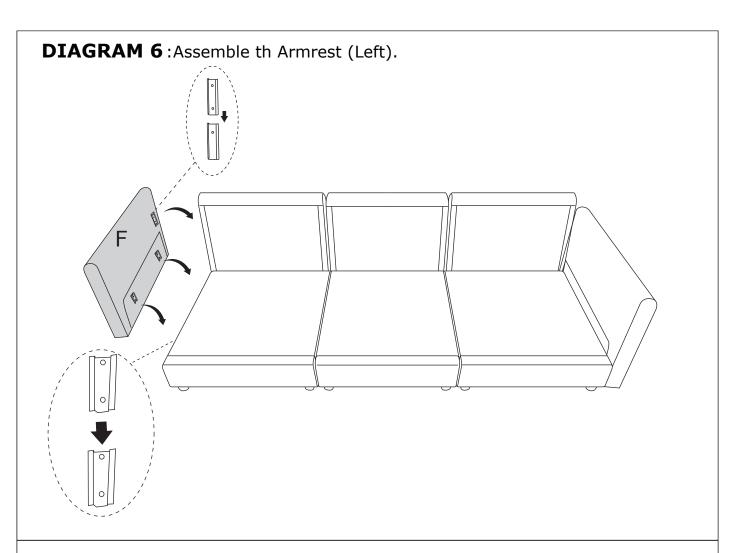

# **ASSEMBLY INSTRUCTION**

| PARTS LIST NH-927 |                   |        |     |
|-------------------|-------------------|--------|-----|
| NO                | DESCRIPTION       | SKETCH | QTY |
| А                 | Seat frame        |        | 1   |
| В                 | Seat frame        |        | 1   |
| С                 | Seat frame        |        | 1   |
| D                 | Right Armrest     |        | 1   |
| Е                 | Back frame        |        | 3   |
| F                 | Left Armrest      |        | 1   |
| G                 | Seat cushion      |        | 3   |
| Н                 | Back cushion      |        | 3   |
| I                 | Pillow            |        | 2   |
| J                 | Foot stool        |        | 1   |
| K                 | Footstool cushion |        | 1   |
| L                 | Leg               |        | 16  |
| М                 | Long pillow       |        | 2   |